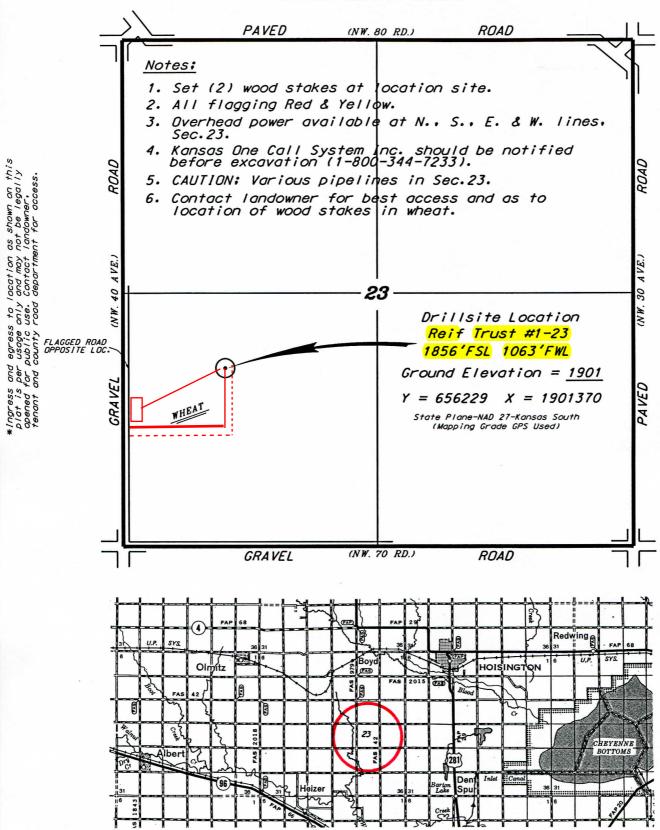

## SHELBY RESOURCES, LLC REIF TRUST LEASE SW. 1/4, SECTION 23, T185, R14W BARTON COUNTY, KANSAS

<sup>\*</sup>Controlling data is based upon the best maps and photographs available to us and upon a regular section of land containing 640 ocres.

Elevations derived from National Geodetic Vertical Datum

May 6, 2014

<sup>\*</sup>Approximate section lines were determined using the normal standard of care of oilfield surveyors practicing in the state of Kansas. The section corners, which establish the precise section lines, were not necessarily located, and the exact location of the drillsite location in the section is not guaranteed. Therefore, the operator securing this service and accepting this plat and all other parties relying thereon agree to hold Central Kansas Oilfield Services. Inc. its officers and employees harmless from all losses, costs and expenses and said entities released from any liability from incidental or consequential damages