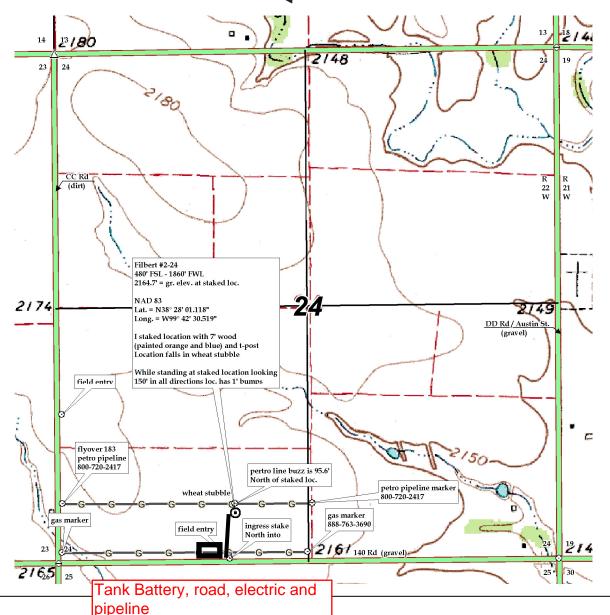

24 <u>22w</u> **18s** Twp.

Filbert #2-24 LEASE NAME

480' FSL – 1860' FWL

LOCATION SPOT

1" = 1000' SCALE: \_ April 4<sup>th</sup>, 2014 DATE STAKED: Ben R. MEASURED BY: Norby S. DRAWN BY: Scott C. AUTHORIZED BY:

This drawing does not constitute a monumented survey or a land survey plat.

This drawing is for construction purposes only.

GR. ELEVATION: 2164.7°

**Directions:** From the NW side of Bazine, Ks at the intersection of Hwy 96 & Austin St. / DD Rd. - Now go 1 mile North on Austin St. / DD Rd. to the SE corner of section 24-18s-22w – Now go 0.6 mile West on Rd. 140 to ingress stake North into – Now go 480' North through wheat stubble, into staked location.