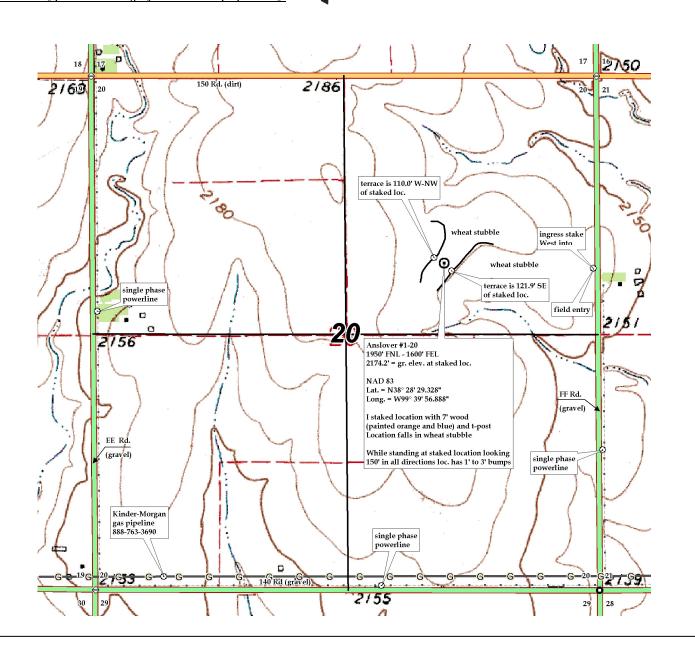

201821bar

 American Warrior, Inc.
 Anslover # 1-20

 OPERATOR
 LEASE NAME

 Ness County, KS
 20
 18s
 21w
 1950' FNL - 1600' FEL

 COUNTY
 Sec.
 Twp.
 Rng.
 LOCATION SPOT

SCALE: 1" = 1000'

DATE STAKED: April 30<sup>th</sup>, 2014

MEASURED BY: Ben R.

DRAWN BY: Norby S.

AUTHORIZED BY: Scott C.

This drawing does not constitute a monumented survey or a land survey plat. This drawing is for construction purposes only.

**Directions:** From the North side of Bazine, Ks at the intersection of Hwy 96 & Main St. – Now go 1.7 miles East on Hwy 96 – Now go 0.9 mile North on FF Rd to the SE corner of section 20-18s-21w – Now go 0.6 mile North on FF Rd to ingress stake West into – Now go 1600' West through terraced wheat stubble, into staked location.

Final ingress must be verified with land owner or Operator.