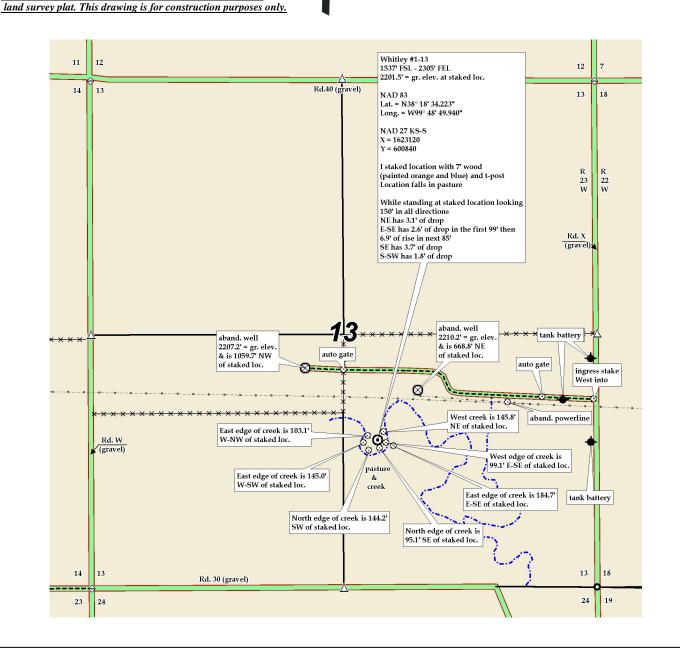

**Whitley #1-13** DK Operating, Inc. LEASE NAME 1537' FSL - 2305' FEL **Ness County, KS** 13 **20s** 23w LOCATION SPOT COUNTY Sec. Twp. GR. ELEVATION: 1" = 1000 SCALE: \_ **Directions**: From the center of Ness city, Ks at the intersection May 7<sup>th</sup>, 2014 DATE STAKED: of Hwy 96 and Hwy 283 - Now go 9.3 miles South on Hwy 283 -Now go 5 miles East on Rd. 40 to the NE corner of section 13-20s-Kent C. MEASURED BY: 23w - Now go 0.6 mile South on Rd. X to ingress stake West into -Norby S. DRAWN BY: Now go 0.4 mile West on trail and ingress south into - Now go AUTHORIZED BY: Jason A. & Danny K. approx. 720' South through pasture, into staked location. Final ingress must be verified with land owner or Operator.