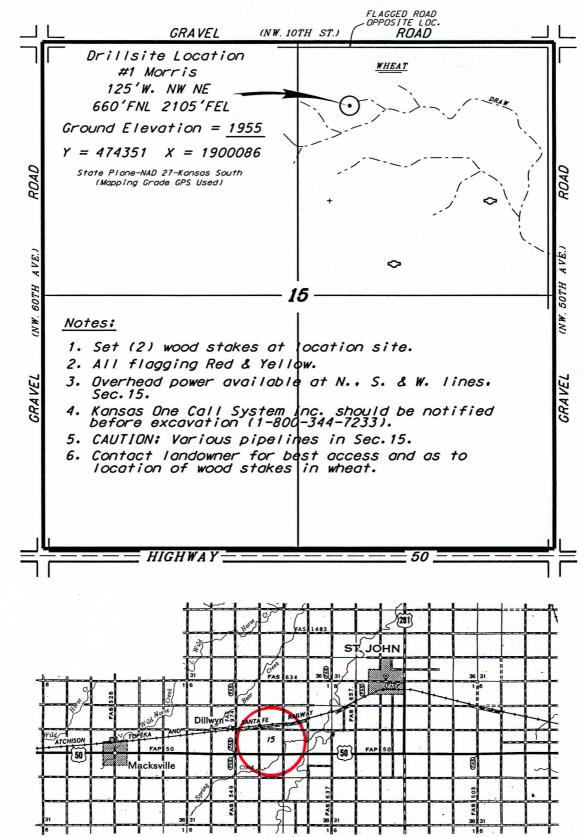

GRA EX, LLC MORRIS LEASE STAFFORD COUNTY. KANSAS

NE. 1/4. SECTION 15. T24S. R14W

Elevations derived from National Geodetic Vertical Datum.

May 19, 2014

<sup>\*</sup>Approximate section lines were determined using the normal standard of care of oilfield surveyors practicing in the state of Kansas. The section corners, which establish the precise section lines, were not necessarily located, and the exact location of the drillsite location in the section is not guaranteed. Therefore, the operator securing this service and accepting this plat and all other parties relying thereon agree to hold Central Kansas Oilfield Services. Inc., its officers and employees harmless from all losses, costs and expenses and said entities released from any liability from inclidental or consequential damages.