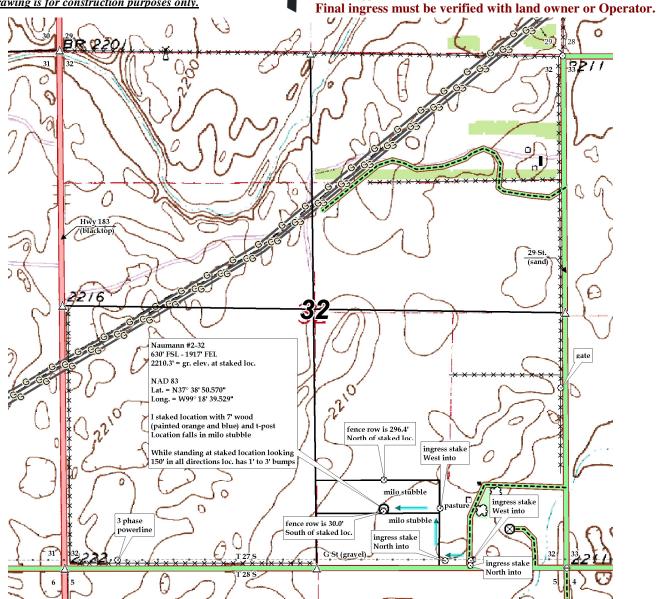

## Pro-Stake LLC

Oil Field & Construction Site Staking

P.O. Box 2324 Garden City, Kansas 67846 Office/Fax: (620) 276-6159 Cell: (620) 272-1499

burt@pro-stakellc.kscoxmail.com

GR. ELEVATION: 2210.3

322718L

Herman L. Loeb, LLC Naumann #2-32

Twp.

Miowa County, KS 32 27s 18w

LEASE NAME
630' FSL - 1917' FEL
LOCATION SPOT

SCALE: 1" = 1000'

DATE STAKED: May 12<sup>th</sup>, 2014

MEASURED BY: Norby S.

DRAWN BY: Norby S.

AUTHORIZED BY: Jesse M.

COUNTY

This drawing does not constitute a monumented survey or a land survey plat.

This drawing is for construction purposes only.

**Directions:** From approx. 1 ½ mile West of the center of Greensburg, Ks at the intersection of Hwy 183 & Hwy 54 – Now go 2.7 miles North on Hwy 183 to the SW corner of section 32-27s-18w – Now go 0.8 mile East on G St to ingress stake North into – Now go approx. 60' North on trail to ingress stake West into – Now go approx. 270' West through pasture to ingress stake North into – Now go approx. 550' North through milo stubble to ingress stake West into – Now go approx. 600' West through milo stubble, into staked location.