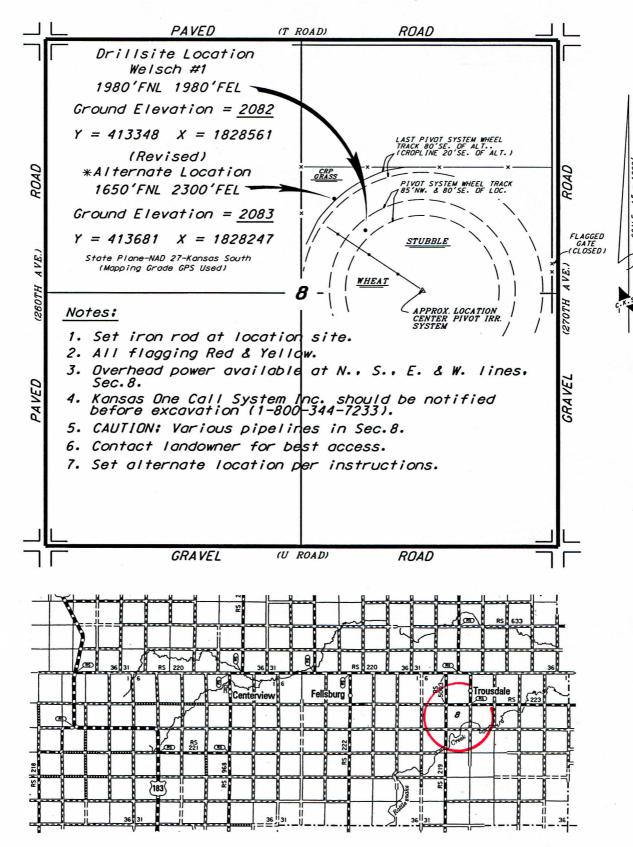

TOTO ENERGY, LLC WELSCH LEASE NE. 1/4. SECTION 8. T26S. R16W EDWARDS COUNTY, KANSAS

Controlling data is based upon the best maps and photographs available to us and upon a regular section of land containing 640 acres.

Elevations derived from National Geodetic Vertical Datum.

n on thi

May 28, 2014

Approximate section lines were determined using the normal standard of care of oilfield surveyors practicing in the state of Kansas. The section corners, which establish the precise section lines, were not necessarily located, and the exact location of the drillsite location in the section is not guaranteed. Therefore, the operator securing this service and accepting this plat and all other parties relying thereon agree to hold Central Kansas Diffield Services. Inc., its officers and employees harmless from all losses, costs and expenses and said entitles released from any liability from includental or consequential damages