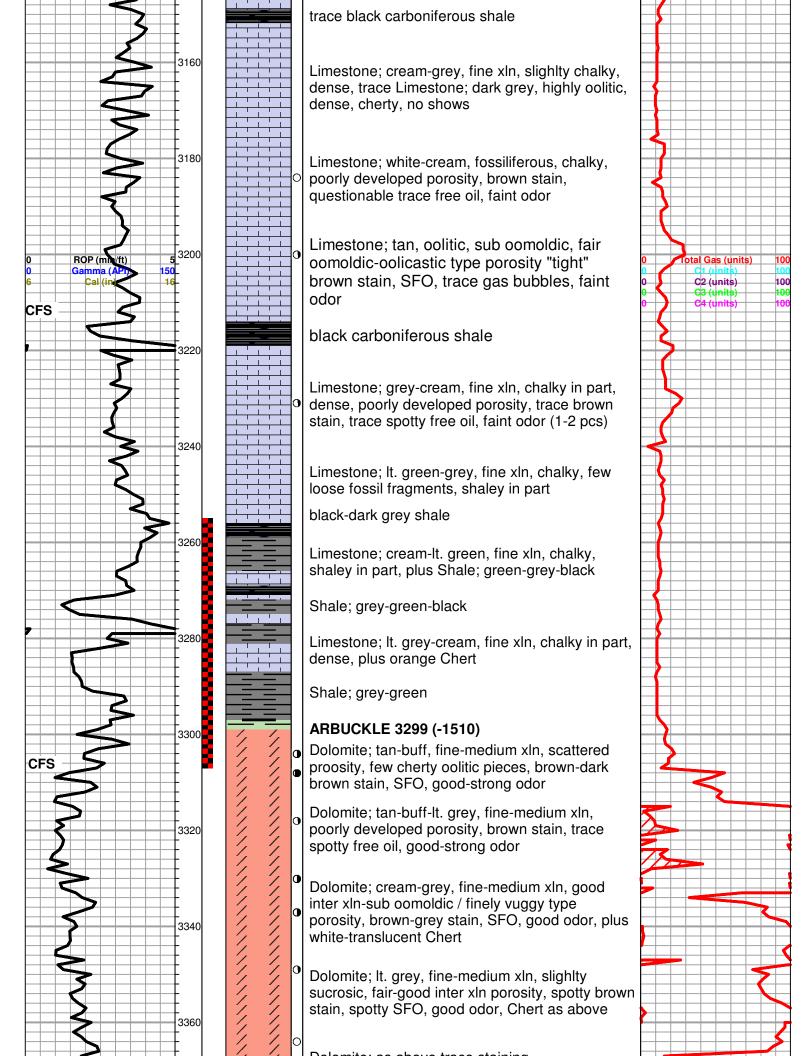

## RAMA Operating Co., Inc. well comparison sheet

| -                                               | DRILLING WELL<br>Knop 7-30 |                     |              |                                                                                                                                                                                                                                                                                                                                                                                                                                                                                                                                                                                                                                                                                                     | COMPARISON WELL<br>Gatton 1-30 |                                                                                                                 |                              |                                                                          | COMPARISON WELL  |            |            |                                             |  |
|-------------------------------------------------|----------------------------|---------------------|--------------|-----------------------------------------------------------------------------------------------------------------------------------------------------------------------------------------------------------------------------------------------------------------------------------------------------------------------------------------------------------------------------------------------------------------------------------------------------------------------------------------------------------------------------------------------------------------------------------------------------------------------------------------------------------------------------------------------------|--------------------------------|-----------------------------------------------------------------------------------------------------------------|------------------------------|--------------------------------------------------------------------------|------------------|------------|------------|---------------------------------------------|--|
|                                                 |                            |                     |              |                                                                                                                                                                                                                                                                                                                                                                                                                                                                                                                                                                                                                                                                                                     |                                |                                                                                                                 |                              |                                                                          | Roth 1           |            |            |                                             |  |
| 0                                               |                            |                     |              | -                                                                                                                                                                                                                                                                                                                                                                                                                                                                                                                                                                                                                                                                                                   |                                |                                                                                                                 |                              |                                                                          |                  |            |            |                                             |  |
|                                                 |                            |                     |              |                                                                                                                                                                                                                                                                                                                                                                                                                                                                                                                                                                                                                                                                                                     |                                | 1                                                                                                               | Struct                       | ural                                                                     |                  |            | Struc      | tural                                       |  |
|                                                 | 1778                       | KB                  |              |                                                                                                                                                                                                                                                                                                                                                                                                                                                                                                                                                                                                                                                                                                     | 1780                           | KB                                                                                                              | Relatio                      | onship                                                                   | 1769             | KB         | Relati     | ionship                                     |  |
| Formation                                       | Sample                     | Sub-Sea             | Log          | Sub-Sea                                                                                                                                                                                                                                                                                                                                                                                                                                                                                                                                                                                                                                                                                             | Log                            | Sub-Sea                                                                                                         | Sample                       | Log                                                                      | Log              | Sub-Sea    | Sample     | Log                                         |  |
| Heebner                                         | 2871                       | -1093               | 2865         | -1087                                                                                                                                                                                                                                                                                                                                                                                                                                                                                                                                                                                                                                                                                               | 2879                           | -1099                                                                                                           | 6                            | 12                                                                       | 2868             | -1099      | 6          | 12                                          |  |
| Douglas                                         | 2904                       | -1126               | 2898         | -1120                                                                                                                                                                                                                                                                                                                                                                                                                                                                                                                                                                                                                                                                                               | 2911                           | -1131                                                                                                           | 5                            | 11                                                                       | 0000             | 1000       | F          | 10                                          |  |
| Brown Lime<br>Lansing                           | 2993                       | -1215               | 2986<br>3010 | -1208                                                                                                                                                                                                                                                                                                                                                                                                                                                                                                                                                                                                                                                                                               | 2998<br>3026                   | -1218                                                                                                           | 3                            | 10<br>14                                                                 | 2989<br>3013     | -1220      | 5          | 12                                          |  |
| Arbuckle                                        | 3299                       | -1521               | 3291         | -1513                                                                                                                                                                                                                                                                                                                                                                                                                                                                                                                                                                                                                                                                                               | 3307                           | -1527                                                                                                           | 6                            | 14                                                                       | 3319             | -1550      | 29         | 37                                          |  |
| Total Depth                                     | 3700                       | -1922               | 3695         | -1917                                                                                                                                                                                                                                                                                                                                                                                                                                                                                                                                                                                                                                                                                               | 3410                           | -1630                                                                                                           |                              |                                                                          | 3283             | -1514      |            |                                             |  |
|                                                 |                            | 1/100               |              |                                                                                                                                                                                                                                                                                                                                                                                                                                                                                                                                                                                                                                                                                                     | P.O. E                         | D TESTING<br>Box 157                                                                                            |                              |                                                                          | TIME ON          | l: 15:00:  | 00 4/24/2  | 2014                                        |  |
|                                                 | T                          | A                   |              | HOIS                                                                                                                                                                                                                                                                                                                                                                                                                                                                                                                                                                                                                                                                                                |                                | KANSAS 6                                                                                                        | 67544                        |                                                                          |                  | F: 21:00:  | 00 4/24/2  | 2014                                        |  |
|                                                 |                            | 41                  |              |                                                                                                                                                                                                                                                                                                                                                                                                                                                                                                                                                                                                                                                                                                     |                                | 42-7313                                                                                                         |                              |                                                                          | TIME OF          | F:         | 00 112 112 |                                             |  |
|                                                 | K                          | /                   |              |                                                                                                                                                                                                                                                                                                                                                                                                                                                                                                                                                                                                                                                                                                     |                                | op7-30dst1                                                                                                      |                              |                                                                          |                  |            |            |                                             |  |
| Company RAM                                     | A OPER                     | R. CO. ING          | 0            |                                                                                                                                                                                                                                                                                                                                                                                                                                                                                                                                                                                                                                                                                                     |                                | Lease & V                                                                                                       |                              | NOP 7-30                                                                 |                  |            |            |                                             |  |
| Contractor STE                                  | RLING DF                   | RILLING RI          | G 4          |                                                                                                                                                                                                                                                                                                                                                                                                                                                                                                                                                                                                                                                                                                     |                                | Charge to                                                                                                       | RAMA O                       | PER. CO.                                                                 | INC.             |            |            |                                             |  |
| Elevation                                       | 1778 K.B                   | Format              | ion          |                                                                                                                                                                                                                                                                                                                                                                                                                                                                                                                                                                                                                                                                                                     | and the second second          |                                                                                                                 |                              |                                                                          |                  | Ft. Ticket | No.        | J3224                                       |  |
| Date 4/24/1                                     |                            |                     |              |                                                                                                                                                                                                                                                                                                                                                                                                                                                                                                                                                                                                                                                                                                     |                                |                                                                                                                 |                              |                                                                          |                  |            |            |                                             |  |
| Test Approved By                                |                            |                     |              |                                                                                                                                                                                                                                                                                                                                                                                                                                                                                                                                                                                                                                                                                                     |                                |                                                                                                                 |                              |                                                                          |                  |            |            |                                             |  |
| Test Approved Dy                                |                            |                     |              |                                                                                                                                                                                                                                                                                                                                                                                                                                                                                                                                                                                                                                                                                                     |                                |                                                                                                                 | opresentati                  | ve                                                                       |                  |            |            |                                             |  |
| Formation Test N                                | No                         | 1 Int               | erval Tes    | ted from                                                                                                                                                                                                                                                                                                                                                                                                                                                                                                                                                                                                                                                                                            | 30                             | 92 ft. to                                                                                                       |                              | 3113 <sub>ft</sub>                                                       | . Total D        | epth       |            | 3113 ft.                                    |  |
| Packer Depth                                    |                            | 3087 <sub>ft.</sub> | Size         | 6 3/4                                                                                                                                                                                                                                                                                                                                                                                                                                                                                                                                                                                                                                                                                               | in.                            | Packer de                                                                                                       | pth                          |                                                                          | f                | t. Size    | 6 3/4      | in.                                         |  |
| Packer Depth                                    |                            |                     |              |                                                                                                                                                                                                                                                                                                                                                                                                                                                                                                                                                                                                                                                                                                     |                                |                                                                                                                 |                              |                                                                          |                  |            |            | in.                                         |  |
| 20 Sec. 10                                      |                            |                     | 0120         |                                                                                                                                                                                                                                                                                                                                                                                                                                                                                                                                                                                                                                                                                                     |                                | r aunor uo                                                                                                      | pm                           |                                                                          |                  | . 0126     |            |                                             |  |
| Depth of Selectiv                               |                            |                     |              | 20                                                                                                                                                                                                                                                                                                                                                                                                                                                                                                                                                                                                                                                                                                  | 05                             |                                                                                                                 |                              |                                                                          |                  |            | 000        |                                             |  |
|                                                 |                            |                     |              |                                                                                                                                                                                                                                                                                                                                                                                                                                                                                                                                                                                                                                                                                                     |                                |                                                                                                                 |                              |                                                                          |                  | 0 P.S.I.   |            |                                             |  |
| Bottom Recorder Depth (Outside) 31              |                            |                     |              | 10 ft.                                                                                                                                                                                                                                                                                                                                                                                                                                                                                                                                                                                                                                                                                              | Recorder                       | Number                                                                                                          |                              | 13498 C                                                                  | 0_P.S.I.         |            |            |                                             |  |
| Below Straddle F                                | Recorder De                | pth                 |              |                                                                                                                                                                                                                                                                                                                                                                                                                                                                                                                                                                                                                                                                                                     | ft.                            | Recorder                                                                                                        | Number                       |                                                                          | C                | ар         |            | P.S.I.                                      |  |
| Mud Type                                        | CHEMICA                    | L_Viscosity         |              | 58                                                                                                                                                                                                                                                                                                                                                                                                                                                                                                                                                                                                                                                                                                  |                                | Drill Collar                                                                                                    | Length                       |                                                                          | 210 ft.          | I.D        | 2 1/       | 4i                                          |  |
| Weight                                          | 8.8                        | Water Loss_         |              | 7.2                                                                                                                                                                                                                                                                                                                                                                                                                                                                                                                                                                                                                                                                                                 | cc.                            | Weight Pip                                                                                                      | pe Length                    |                                                                          | 0 <sub>ft.</sub> | I.D        | 2 7/       | 8                                           |  |
| Chlorides 1,000 p.p.M.                          |                            |                     |              |                                                                                                                                                                                                                                                                                                                                                                                                                                                                                                                                                                                                                                                                                                     | P.M.                           | Drill Pipe Length 2862 ft. I.D. 3 1/2                                                                           |                              |                                                                          |                  |            |            |                                             |  |
| Jars: Make STERLING Serial Number NOT REQUESTED |                            |                     |              |                                                                                                                                                                                                                                                                                                                                                                                                                                                                                                                                                                                                                                                                                                     | ESTED                          |                                                                                                                 |                              |                                                                          |                  |            |            |                                             |  |
| Did Well Flow?                                  | N                          | O Reve              | ersed Out    | N                                                                                                                                                                                                                                                                                                                                                                                                                                                                                                                                                                                                                                                                                                   | 0                              | Anchor Le                                                                                                       |                              |                                                                          | 21 ft.           | Size       | 4 1/2      | 2-FH                                        |  |
| Main Hole Size_                                 | 7 7/8                      | Tool                | Joint Size   | 4 1/2                                                                                                                                                                                                                                                                                                                                                                                                                                                                                                                                                                                                                                                                                               | XH in.                         | Surface C                                                                                                       | hoke Size                    | 1                                                                        | in.              | Bottom     | Choke Siz  | e 5/8                                       |  |
| Blow: 1st Open:                                 | STRON                      | G (B.O.B            | 9 MIN        | l.)                                                                                                                                                                                                                                                                                                                                                                                                                                                                                                                                                                                                                                                                                                 |                                |                                                                                                                 |                              |                                                                          |                  |            |            | NO BE                                       |  |
|                                                 |                            | G (B.O.B )          |              |                                                                                                                                                                                                                                                                                                                                                                                                                                                                                                                                                                                                                                                                                                     |                                |                                                                                                                 |                              |                                                                          |                  |            |            | NO BE                                       |  |
| Recovered                                       | 420 ft. of G               |                     |              |                                                                                                                                                                                                                                                                                                                                                                                                                                                                                                                                                                                                                                                                                                     |                                |                                                                                                                 |                              |                                                                          |                  |            |            |                                             |  |
| Recovered                                       |                            | SLGCM WIT           | HOIL SPI     | ECKS (10%                                                                                                                                                                                                                                                                                                                                                                                                                                                                                                                                                                                                                                                                                           | 6GAS 909                       | %MUD)                                                                                                           |                              | Read Of the Collect<br>Real Tell Date 2014/04<br>Prior Tell Date 2014/04 | 24               |            |            | KALEP 1<br>Particular LANE<br>Jakitandar 20 |  |
| Recovered                                       | ft. of                     |                     |              |                                                                                                                                                                                                                                                                                                                                                                                                                                                                                                                                                                                                                                                                                                     |                                |                                                                                                                 |                              | Para Tesi Dela 321404                                                    | 64               | KNOP 7-30  |            | Johnster 25                                 |  |
| Recovered                                       | active and a second        |                     |              |                                                                                                                                                                                                                                                                                                                                                                                                                                                                                                                                                                                                                                                                                                     |                                |                                                                                                                 |                              |                                                                          |                  |            |            | +                                           |  |
| Recovered                                       |                            |                     |              |                                                                                                                                                                                                                                                                                                                                                                                                                                                                                                                                                                                                                                                                                                     |                                |                                                                                                                 |                              |                                                                          |                  |            |            | + + -  .                                    |  |
| Recovered                                       |                            |                     |              |                                                                                                                                                                                                                                                                                                                                                                                                                                                                                                                                                                                                                                                                                                     |                                |                                                                                                                 |                              | 1                                                                        | -                | ] [tampros |            |                                             |  |
|                                                 |                            |                     |              | and the second se |                                | and the second data and the second | and the second second second | and the second                                                           |                  |            |            |                                             |  |