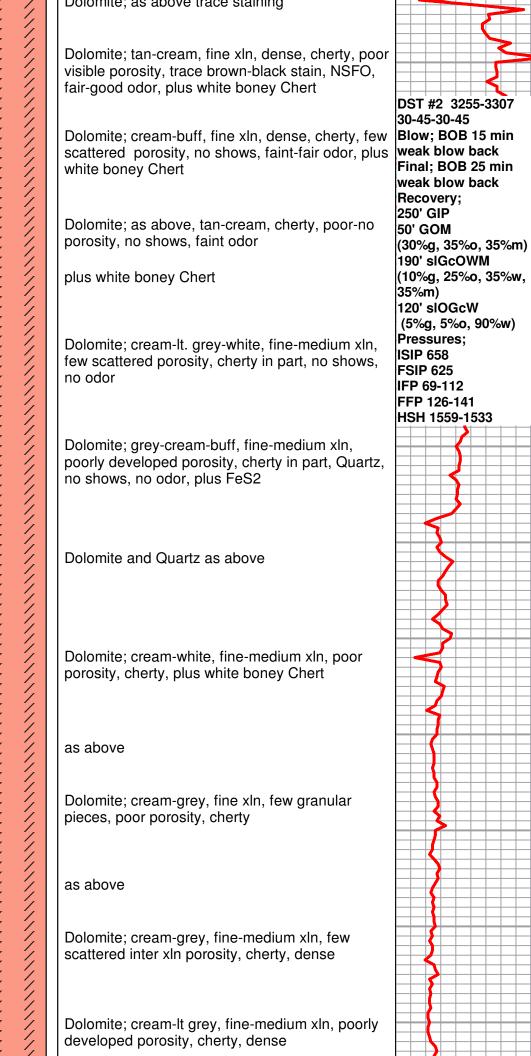

| Joshua R. Austin<br>Petroleum Geologist<br>report for<br>RAMA Operating CO., Inc           |  |  |  |  |  |  |  |  |
|--------------------------------------------------------------------------------------------|--|--|--|--|--|--|--|--|
| COMPANY: RAMA Operating Company, Inc.                                                      |  |  |  |  |  |  |  |  |
| LEASE: Knop #7-30                                                                          |  |  |  |  |  |  |  |  |
| FIELD: Chase-Silica                                                                        |  |  |  |  |  |  |  |  |
| LOCATION: Ne-Ne-SW (2310' & 2310')                                                         |  |  |  |  |  |  |  |  |
| SEC: 30 TWSP: 19s RGE: 10w                                                                 |  |  |  |  |  |  |  |  |
| COUNTY: Rice STATE: Kansas                                                                 |  |  |  |  |  |  |  |  |
| KB: <u>1778'</u> GL: <u>1769'</u>                                                          |  |  |  |  |  |  |  |  |
| API # 15-159-22775-00-00                                                                   |  |  |  |  |  |  |  |  |
| CONTRACTOR: Sterling Drilling (rig #4)                                                     |  |  |  |  |  |  |  |  |
| Spud: 04/18/2014 Comp: 04/27/2014                                                          |  |  |  |  |  |  |  |  |
| RTD: <u>3700'</u> LTD: <u>3695'</u>                                                        |  |  |  |  |  |  |  |  |
| Mud Up: 2600' Type Mud: Chemical was displaced                                             |  |  |  |  |  |  |  |  |
| Samples Saved From: 2700'-RTD                                                              |  |  |  |  |  |  |  |  |
| Drilling Time Kept From: 2700'- RTD<br>Samples Examined From: 2700' - RTD                  |  |  |  |  |  |  |  |  |
| Geological Supervision From: 2785' to RTD                                                  |  |  |  |  |  |  |  |  |
| Geologist on Well: Josh Austin                                                             |  |  |  |  |  |  |  |  |
| Surface Casing: <u>8 5/8" @ 372'</u>                                                       |  |  |  |  |  |  |  |  |
| Production Casing: <u>5 1/2" @ 3394'</u><br>Electronic Surveyor By Dienser Energy Services |  |  |  |  |  |  |  |  |
| Electronic Surveys: By Pioneer Energy Services                                             |  |  |  |  |  |  |  |  |

NOTES

On the basis of the positive structural position, drill stem test and and after evaluating the electric logs it was recommended by all parties involved in the Knop #7-30 to run 5 1/2" casing to further test the Arbuckle and Lansing zones and converting the well to a saltwater disposal well if the zones are nonproductive.

## RAMA Operating Co., Inc. well comparison sheet

| -                                               | DRILLING WELL<br>Knop 7-30 |                     |              |                                                                                                                                                                                                                                                                                                                                                                                                                                                                                                                                                                                                                                                                                                     | COMPARISON WELL<br>Gatton 1-30 |                                                                                                                 |                              |                                                                          | COMPARISON WELL  |            |            |                                             |  |
|-------------------------------------------------|----------------------------|---------------------|--------------|-----------------------------------------------------------------------------------------------------------------------------------------------------------------------------------------------------------------------------------------------------------------------------------------------------------------------------------------------------------------------------------------------------------------------------------------------------------------------------------------------------------------------------------------------------------------------------------------------------------------------------------------------------------------------------------------------------|--------------------------------|-----------------------------------------------------------------------------------------------------------------|------------------------------|--------------------------------------------------------------------------|------------------|------------|------------|---------------------------------------------|--|
|                                                 |                            |                     |              |                                                                                                                                                                                                                                                                                                                                                                                                                                                                                                                                                                                                                                                                                                     |                                |                                                                                                                 |                              |                                                                          | Roth 1           |            |            |                                             |  |
| 0                                               |                            |                     |              | -                                                                                                                                                                                                                                                                                                                                                                                                                                                                                                                                                                                                                                                                                                   |                                |                                                                                                                 |                              |                                                                          |                  |            |            |                                             |  |
|                                                 |                            |                     |              |                                                                                                                                                                                                                                                                                                                                                                                                                                                                                                                                                                                                                                                                                                     |                                | 1                                                                                                               | Struct                       | ural                                                                     |                  |            | Struc      | tural                                       |  |
|                                                 | 1778                       | KB                  |              |                                                                                                                                                                                                                                                                                                                                                                                                                                                                                                                                                                                                                                                                                                     | 1780                           | KB                                                                                                              | Relatio                      | onship                                                                   | 1769             | KB         | Relati     | ionship                                     |  |
| Formation                                       | Sample                     | Sub-Sea             | Log          | Sub-Sea                                                                                                                                                                                                                                                                                                                                                                                                                                                                                                                                                                                                                                                                                             | Log                            | Sub-Sea                                                                                                         | Sample                       | Log                                                                      | Log              | Sub-Sea    | Sample     | Log                                         |  |
| Heebner                                         | 2871                       | -1093               | 2865         | -1087                                                                                                                                                                                                                                                                                                                                                                                                                                                                                                                                                                                                                                                                                               | 2879                           | -1099                                                                                                           | 6                            | 12                                                                       | 2868             | -1099      | 6          | 12                                          |  |
| Douglas                                         | 2904                       | -1126               | 2898         | -1120                                                                                                                                                                                                                                                                                                                                                                                                                                                                                                                                                                                                                                                                                               | 2911                           | -1131                                                                                                           | 5                            | 11                                                                       | 0000             | 1000       | F          | 10                                          |  |
| Brown Lime<br>Lansing                           | 2993                       | -1215               | 2986<br>3010 | -1208                                                                                                                                                                                                                                                                                                                                                                                                                                                                                                                                                                                                                                                                                               | 2998<br>3026                   | -1218                                                                                                           | 3                            | 10<br>14                                                                 | 2989<br>3013     | -1220      | 5          | 12                                          |  |
| Arbuckle                                        | 3299                       | -1521               | 3291         | -1513                                                                                                                                                                                                                                                                                                                                                                                                                                                                                                                                                                                                                                                                                               | 3307                           | -1527                                                                                                           | 6                            | 14                                                                       | 3319             | -1550      | 29         | 37                                          |  |
| Total Depth                                     | 3700                       | -1922               | 3695         | -1917                                                                                                                                                                                                                                                                                                                                                                                                                                                                                                                                                                                                                                                                                               | 3410                           | -1630                                                                                                           |                              |                                                                          | 3283             | -1514      |            |                                             |  |
|                                                 |                            | 1/100               |              |                                                                                                                                                                                                                                                                                                                                                                                                                                                                                                                                                                                                                                                                                                     | P.O. E                         | D TESTING<br>Box 157                                                                                            |                              |                                                                          | TIME ON          | l: 15:00:  | 00 4/24/2  | 2014                                        |  |
|                                                 | T                          | A                   |              | HOIS                                                                                                                                                                                                                                                                                                                                                                                                                                                                                                                                                                                                                                                                                                |                                | KANSAS 6                                                                                                        | 67544                        |                                                                          |                  | F: 21:00:  | 00 4/24/2  | 2014                                        |  |
|                                                 |                            | 41                  |              |                                                                                                                                                                                                                                                                                                                                                                                                                                                                                                                                                                                                                                                                                                     |                                | 42-7313                                                                                                         |                              |                                                                          | TIME OF          | F:         | 00 112 112 |                                             |  |
|                                                 | K                          | /                   |              |                                                                                                                                                                                                                                                                                                                                                                                                                                                                                                                                                                                                                                                                                                     |                                | op7-30dst1                                                                                                      |                              |                                                                          |                  |            |            |                                             |  |
| Company RAM                                     | A OPER                     | R. CO. ING          | 0            |                                                                                                                                                                                                                                                                                                                                                                                                                                                                                                                                                                                                                                                                                                     |                                | Lease & V                                                                                                       |                              | NOP 7-30                                                                 |                  |            |            |                                             |  |
| Contractor STE                                  | RLING DF                   | RILLING RI          | G 4          |                                                                                                                                                                                                                                                                                                                                                                                                                                                                                                                                                                                                                                                                                                     |                                | Charge to                                                                                                       | RAMA O                       | PER. CO.                                                                 | INC.             |            |            |                                             |  |
| Elevation                                       | 1778 K.B                   | Format              | ion          |                                                                                                                                                                                                                                                                                                                                                                                                                                                                                                                                                                                                                                                                                                     | and the second second          |                                                                                                                 |                              |                                                                          |                  | Ft. Ticket | No.        | J3224                                       |  |
| Date 4/24/1                                     |                            |                     |              |                                                                                                                                                                                                                                                                                                                                                                                                                                                                                                                                                                                                                                                                                                     |                                |                                                                                                                 |                              |                                                                          |                  |            |            |                                             |  |
| Test Approved By                                |                            |                     |              |                                                                                                                                                                                                                                                                                                                                                                                                                                                                                                                                                                                                                                                                                                     |                                |                                                                                                                 |                              |                                                                          |                  |            |            |                                             |  |
| Test Approved Dy                                |                            |                     |              |                                                                                                                                                                                                                                                                                                                                                                                                                                                                                                                                                                                                                                                                                                     |                                |                                                                                                                 | opresentati                  | ve                                                                       |                  |            |            |                                             |  |
| Formation Test N                                | No                         | 1 Int               | erval Tes    | ted from                                                                                                                                                                                                                                                                                                                                                                                                                                                                                                                                                                                                                                                                                            | 30                             | 92 ft. to                                                                                                       |                              | 3113 <sub>ft</sub>                                                       | . Total D        | epth       |            | 3113 ft.                                    |  |
| Packer Depth                                    |                            | 3087 <sub>ft.</sub> | Size         | 6 3/4                                                                                                                                                                                                                                                                                                                                                                                                                                                                                                                                                                                                                                                                                               | in.                            | Packer de                                                                                                       | pth                          |                                                                          | f                | t. Size    | 6 3/4      | in.                                         |  |
| Packer Depth                                    |                            |                     |              |                                                                                                                                                                                                                                                                                                                                                                                                                                                                                                                                                                                                                                                                                                     |                                |                                                                                                                 |                              |                                                                          |                  |            |            | in.                                         |  |
| 20 Sec. 10                                      |                            |                     | 0120         |                                                                                                                                                                                                                                                                                                                                                                                                                                                                                                                                                                                                                                                                                                     |                                | r aunor uo                                                                                                      | pm                           |                                                                          |                  | . 0126     |            |                                             |  |
| Depth of Selectiv                               |                            |                     |              | 20                                                                                                                                                                                                                                                                                                                                                                                                                                                                                                                                                                                                                                                                                                  | 05                             |                                                                                                                 |                              |                                                                          |                  |            | 000        |                                             |  |
|                                                 |                            |                     |              |                                                                                                                                                                                                                                                                                                                                                                                                                                                                                                                                                                                                                                                                                                     |                                |                                                                                                                 |                              |                                                                          |                  | 0 P.S.I.   |            |                                             |  |
| Bottom Recorder Depth (Outside) 31              |                            |                     |              | 10 ft.                                                                                                                                                                                                                                                                                                                                                                                                                                                                                                                                                                                                                                                                                              | Recorder                       | Number                                                                                                          |                              | 13498 C                                                                  | 0_P.S.I.         |            |            |                                             |  |
| Below Straddle F                                | Recorder De                | pth                 |              |                                                                                                                                                                                                                                                                                                                                                                                                                                                                                                                                                                                                                                                                                                     | ft.                            | Recorder                                                                                                        | Number                       |                                                                          | C                | ар         |            | P.S.I.                                      |  |
| Mud Type                                        | CHEMICA                    | L_Viscosity         |              | 58                                                                                                                                                                                                                                                                                                                                                                                                                                                                                                                                                                                                                                                                                                  |                                | Drill Collar                                                                                                    | Length                       |                                                                          | 210 ft.          | I.D        | 2 1/       | 4i                                          |  |
| Weight                                          | 8.8                        | Water Loss_         |              | 7.2                                                                                                                                                                                                                                                                                                                                                                                                                                                                                                                                                                                                                                                                                                 | cc.                            | Weight Pip                                                                                                      | pe Length                    |                                                                          | 0 <sub>ft.</sub> | I.D        | 2 7/       | 8                                           |  |
| Chlorides 1,000 p.p.M.                          |                            |                     |              |                                                                                                                                                                                                                                                                                                                                                                                                                                                                                                                                                                                                                                                                                                     | P.M.                           | Drill Pipe Length 2862 ft. I.D. 3 1/2                                                                           |                              |                                                                          |                  |            |            |                                             |  |
| Jars: Make STERLING Serial Number NOT REQUESTED |                            |                     |              |                                                                                                                                                                                                                                                                                                                                                                                                                                                                                                                                                                                                                                                                                                     | ESTED                          |                                                                                                                 |                              |                                                                          |                  |            |            |                                             |  |
| Did Well Flow?                                  | N                          | O Reve              | ersed Out    | N                                                                                                                                                                                                                                                                                                                                                                                                                                                                                                                                                                                                                                                                                                   | 0                              | Anchor Le                                                                                                       |                              |                                                                          | 21 ft.           | Size       | 4 1/2      | 2-FH                                        |  |
| Main Hole Size_                                 | 7 7/8                      | Tool                | Joint Size   | 4 1/2                                                                                                                                                                                                                                                                                                                                                                                                                                                                                                                                                                                                                                                                                               | XH in.                         | Surface C                                                                                                       | hoke Size                    | 1                                                                        | in.              | Bottom     | Choke Siz  | e 5/8                                       |  |
| Blow: 1st Open:                                 | STRON                      | G (B.O.B            | 9 MIN        | l.)                                                                                                                                                                                                                                                                                                                                                                                                                                                                                                                                                                                                                                                                                                 |                                |                                                                                                                 |                              |                                                                          |                  |            |            | NO BE                                       |  |
|                                                 |                            | G (B.O.B )          |              |                                                                                                                                                                                                                                                                                                                                                                                                                                                                                                                                                                                                                                                                                                     |                                |                                                                                                                 |                              |                                                                          |                  |            |            | NO BE                                       |  |
| Recovered                                       | 420 ft. of G               |                     |              |                                                                                                                                                                                                                                                                                                                                                                                                                                                                                                                                                                                                                                                                                                     |                                |                                                                                                                 |                              |                                                                          |                  |            |            |                                             |  |
| Recovered                                       |                            | SLGCM WIT           | HOIL SPI     | ECKS (10%                                                                                                                                                                                                                                                                                                                                                                                                                                                                                                                                                                                                                                                                                           | 6GAS 909                       | %MUD)                                                                                                           |                              | Read Of the Collect<br>Real Tell Date 2014/04<br>Prior Tell Date 2014/04 | 24               |            |            | KALEP 1<br>Particular LANE<br>Jakitandar 20 |  |
| Recovered                                       | ft. of                     |                     |              |                                                                                                                                                                                                                                                                                                                                                                                                                                                                                                                                                                                                                                                                                                     |                                |                                                                                                                 |                              | Para Tesi Dela 321404                                                    | 64               | KNOP 7-30  |            | Johnster 25                                 |  |
| Recovered                                       | active and a second        |                     |              |                                                                                                                                                                                                                                                                                                                                                                                                                                                                                                                                                                                                                                                                                                     |                                |                                                                                                                 |                              |                                                                          |                  |            |            | +                                           |  |
| Recovered                                       |                            |                     |              |                                                                                                                                                                                                                                                                                                                                                                                                                                                                                                                                                                                                                                                                                                     |                                |                                                                                                                 |                              |                                                                          |                  |            |            | + + -  .                                    |  |
| Recovered                                       |                            |                     |              |                                                                                                                                                                                                                                                                                                                                                                                                                                                                                                                                                                                                                                                                                                     |                                |                                                                                                                 |                              | 1                                                                        | -                | ] [tampros |            |                                             |  |
|                                                 |                            |                     |              | and the second se |                                | and the second data and the second | and the second second second | and the second                                                           |                  |            |            |                                             |  |