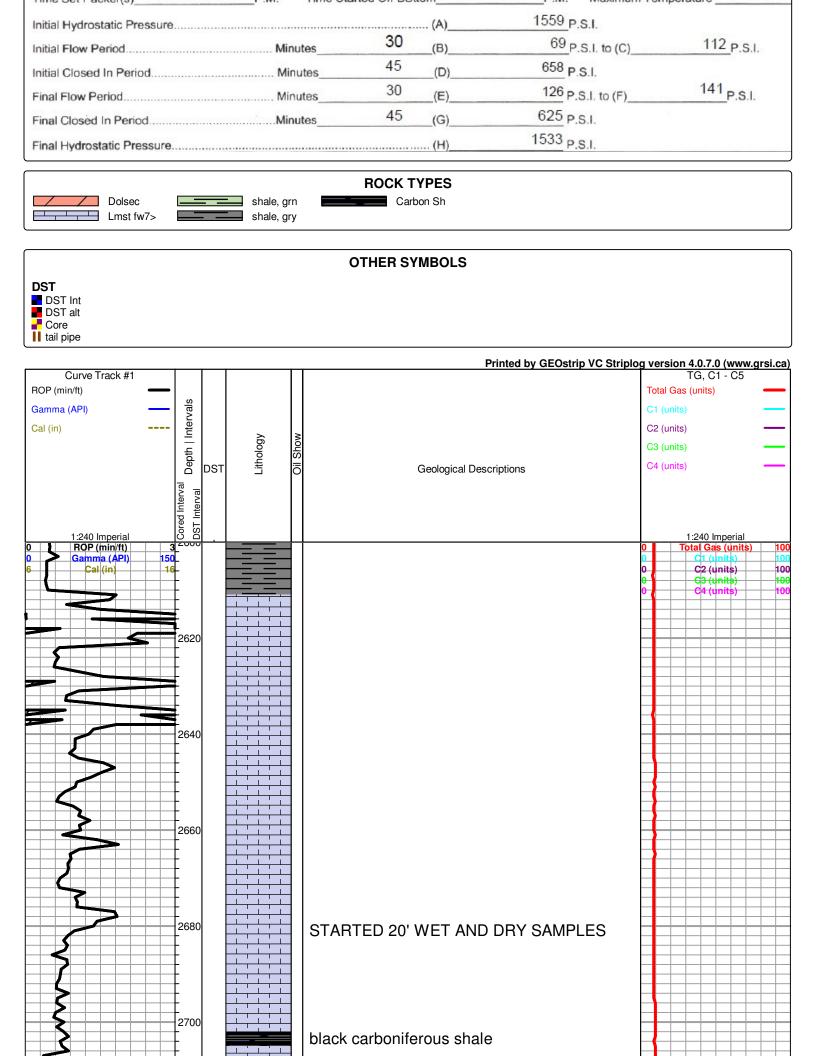

## RAMA Operating Co., Inc. well comparison sheet

| -                                               | DRILLING WELL<br>Knop 7-30 |                     |              |                                                                                                                                                                                                                                                                                                                                                                                                                                                                                                                                                                                                                                                                                                     | COMPARISON WELL<br>Gatton 1-30 |                                                                                                                 |                              |                                                                          | COMPARISON WELL  |            |            |                                             |  |
|-------------------------------------------------|----------------------------|---------------------|--------------|-----------------------------------------------------------------------------------------------------------------------------------------------------------------------------------------------------------------------------------------------------------------------------------------------------------------------------------------------------------------------------------------------------------------------------------------------------------------------------------------------------------------------------------------------------------------------------------------------------------------------------------------------------------------------------------------------------|--------------------------------|-----------------------------------------------------------------------------------------------------------------|------------------------------|--------------------------------------------------------------------------|------------------|------------|------------|---------------------------------------------|--|
|                                                 |                            |                     |              |                                                                                                                                                                                                                                                                                                                                                                                                                                                                                                                                                                                                                                                                                                     |                                |                                                                                                                 |                              |                                                                          | Roth 1           |            |            |                                             |  |
| 0                                               |                            |                     |              | -                                                                                                                                                                                                                                                                                                                                                                                                                                                                                                                                                                                                                                                                                                   |                                |                                                                                                                 |                              |                                                                          |                  |            |            |                                             |  |
|                                                 |                            |                     |              |                                                                                                                                                                                                                                                                                                                                                                                                                                                                                                                                                                                                                                                                                                     |                                | 1                                                                                                               | Struct                       | ural                                                                     |                  |            | Struc      | tural                                       |  |
|                                                 | 1778                       | KB                  |              |                                                                                                                                                                                                                                                                                                                                                                                                                                                                                                                                                                                                                                                                                                     | 1780                           | KB                                                                                                              | Relatio                      | onship                                                                   | 1769             | KB         | Relati     | ionship                                     |  |
| Formation                                       | Sample                     | Sub-Sea             | Log          | Sub-Sea                                                                                                                                                                                                                                                                                                                                                                                                                                                                                                                                                                                                                                                                                             | Log                            | Sub-Sea                                                                                                         | Sample                       | Log                                                                      | Log              | Sub-Sea    | Sample     | Log                                         |  |
| Heebner                                         | 2871                       | -1093               | 2865         | -1087                                                                                                                                                                                                                                                                                                                                                                                                                                                                                                                                                                                                                                                                                               | 2879                           | -1099                                                                                                           | 6                            | 12                                                                       | 2868             | -1099      | 6          | 12                                          |  |
| Douglas                                         | 2904                       | -1126               | 2898         | -1120                                                                                                                                                                                                                                                                                                                                                                                                                                                                                                                                                                                                                                                                                               | 2911                           | -1131                                                                                                           | 5                            | 11                                                                       | 0000             | 1000       | F          | 10                                          |  |
| Brown Lime<br>Lansing                           | 2993                       | -1215               | 2986<br>3010 | -1208                                                                                                                                                                                                                                                                                                                                                                                                                                                                                                                                                                                                                                                                                               | 2998<br>3026                   | -1218                                                                                                           | 3                            | 10<br>14                                                                 | 2989<br>3013     | -1220      | 5          | 12                                          |  |
| Arbuckle                                        | 3299                       | -1521               | 3291         | -1513                                                                                                                                                                                                                                                                                                                                                                                                                                                                                                                                                                                                                                                                                               | 3307                           | -1527                                                                                                           | 6                            | 14                                                                       | 3319             | -1550      | 29         | 37                                          |  |
| Total Depth                                     | 3700                       | -1922               | 3695         | -1917                                                                                                                                                                                                                                                                                                                                                                                                                                                                                                                                                                                                                                                                                               | 3410                           | -1630                                                                                                           |                              |                                                                          | 3283             | -1514      |            |                                             |  |
|                                                 |                            | 1/100               |              |                                                                                                                                                                                                                                                                                                                                                                                                                                                                                                                                                                                                                                                                                                     | P.O. E                         | D TESTING<br>Box 157                                                                                            |                              |                                                                          | TIME ON          | l: 15:00:  | 00 4/24/2  | 2014                                        |  |
|                                                 | T                          | A                   |              | HOIS                                                                                                                                                                                                                                                                                                                                                                                                                                                                                                                                                                                                                                                                                                |                                | KANSAS 6                                                                                                        | 67544                        |                                                                          |                  | F: 21:00:  | 00 4/24/2  | 2014                                        |  |
|                                                 |                            | 41                  |              |                                                                                                                                                                                                                                                                                                                                                                                                                                                                                                                                                                                                                                                                                                     |                                | 42-7313                                                                                                         |                              |                                                                          | TIME OF          | F:         | 00 112 112 |                                             |  |
|                                                 | K                          | /                   |              |                                                                                                                                                                                                                                                                                                                                                                                                                                                                                                                                                                                                                                                                                                     |                                | op7-30dst1                                                                                                      |                              |                                                                          |                  |            |            |                                             |  |
| Company RAM                                     | A OPER                     | R. CO. ING          | 0            |                                                                                                                                                                                                                                                                                                                                                                                                                                                                                                                                                                                                                                                                                                     |                                | Lease & V                                                                                                       |                              | NOP 7-30                                                                 |                  |            |            |                                             |  |
| Contractor STE                                  | RLING DF                   | RILLING RI          | G 4          |                                                                                                                                                                                                                                                                                                                                                                                                                                                                                                                                                                                                                                                                                                     |                                | Charge to                                                                                                       | RAMA O                       | PER. CO.                                                                 | INC.             |            |            |                                             |  |
| Elevation                                       | 1778 K.B                   | Format              | ion          |                                                                                                                                                                                                                                                                                                                                                                                                                                                                                                                                                                                                                                                                                                     | and the second second          |                                                                                                                 |                              |                                                                          |                  | Ft. Ticket | No.        | J3224                                       |  |
| Date 4/24/1                                     |                            |                     |              |                                                                                                                                                                                                                                                                                                                                                                                                                                                                                                                                                                                                                                                                                                     |                                |                                                                                                                 |                              |                                                                          |                  |            |            |                                             |  |
| Test Approved By                                |                            |                     |              |                                                                                                                                                                                                                                                                                                                                                                                                                                                                                                                                                                                                                                                                                                     |                                |                                                                                                                 |                              |                                                                          |                  |            |            |                                             |  |
| Test Approved Dy                                |                            |                     |              |                                                                                                                                                                                                                                                                                                                                                                                                                                                                                                                                                                                                                                                                                                     |                                |                                                                                                                 | opresentati                  | ve                                                                       |                  |            |            |                                             |  |
| Formation Test N                                | No                         | 1 Int               | erval Tes    | ted from                                                                                                                                                                                                                                                                                                                                                                                                                                                                                                                                                                                                                                                                                            | 30                             | 92 ft. to                                                                                                       |                              | 3113 <sub>ft</sub>                                                       | . Total D        | epth       |            | 3113 ft.                                    |  |
| Packer Depth                                    |                            | 3087 <sub>ft.</sub> | Size         | 6 3/4                                                                                                                                                                                                                                                                                                                                                                                                                                                                                                                                                                                                                                                                                               | in.                            | Packer de                                                                                                       | pth                          |                                                                          | f                | t. Size    | 6 3/4      | in.                                         |  |
| Packer Depth                                    |                            |                     |              |                                                                                                                                                                                                                                                                                                                                                                                                                                                                                                                                                                                                                                                                                                     |                                |                                                                                                                 |                              |                                                                          |                  |            |            | in.                                         |  |
| 20 Sec. 10                                      |                            |                     | 0120         |                                                                                                                                                                                                                                                                                                                                                                                                                                                                                                                                                                                                                                                                                                     |                                | r aunor uo                                                                                                      | pm                           |                                                                          |                  | . 0126     |            |                                             |  |
| Depth of Selectiv                               |                            |                     |              | 20                                                                                                                                                                                                                                                                                                                                                                                                                                                                                                                                                                                                                                                                                                  | 05                             |                                                                                                                 |                              |                                                                          |                  |            | 000        |                                             |  |
|                                                 |                            |                     |              |                                                                                                                                                                                                                                                                                                                                                                                                                                                                                                                                                                                                                                                                                                     |                                |                                                                                                                 |                              |                                                                          |                  | 0 P.S.I.   |            |                                             |  |
| Bottom Recorder Depth (Outside) 31              |                            |                     |              | 10 ft.                                                                                                                                                                                                                                                                                                                                                                                                                                                                                                                                                                                                                                                                                              | Recorder                       | Number                                                                                                          |                              | 13498 C                                                                  | 0_P.S.I.         |            |            |                                             |  |
| Below Straddle F                                | Recorder De                | pth                 |              |                                                                                                                                                                                                                                                                                                                                                                                                                                                                                                                                                                                                                                                                                                     | ft.                            | Recorder                                                                                                        | Number                       |                                                                          | C                | ар         |            | P.S.I.                                      |  |
| Mud Type                                        | CHEMICA                    | L_Viscosity         |              | 58                                                                                                                                                                                                                                                                                                                                                                                                                                                                                                                                                                                                                                                                                                  |                                | Drill Collar                                                                                                    | Length                       |                                                                          | 210 ft.          | I.D        | 2 1/       | 4i                                          |  |
| Weight                                          | 8.8                        | Water Loss_         |              | 7.2                                                                                                                                                                                                                                                                                                                                                                                                                                                                                                                                                                                                                                                                                                 | cc.                            | Weight Pip                                                                                                      | pe Length                    |                                                                          | 0 <sub>ft.</sub> | I.D        | 2 7/       | 8                                           |  |
| Chlorides 1,000 p.p.M.                          |                            |                     |              |                                                                                                                                                                                                                                                                                                                                                                                                                                                                                                                                                                                                                                                                                                     | P.M.                           | Drill Pipe Length 2862 ft. I.D. 3 1/2                                                                           |                              |                                                                          |                  |            |            |                                             |  |
| Jars: Make STERLING Serial Number NOT REQUESTED |                            |                     |              |                                                                                                                                                                                                                                                                                                                                                                                                                                                                                                                                                                                                                                                                                                     | ESTED                          |                                                                                                                 |                              |                                                                          |                  |            |            |                                             |  |
| Did Well Flow?                                  | N                          | O Reve              | ersed Out    | N                                                                                                                                                                                                                                                                                                                                                                                                                                                                                                                                                                                                                                                                                                   | 0                              | Anchor Le                                                                                                       |                              |                                                                          | 21 ft.           | Size       | 4 1/2      | 2-FH                                        |  |
| Main Hole Size_                                 | 7 7/8                      | Tool                | Joint Size   | 4 1/2                                                                                                                                                                                                                                                                                                                                                                                                                                                                                                                                                                                                                                                                                               | XH in.                         | Surface C                                                                                                       | hoke Size                    | 1                                                                        | in.              | Bottom     | Choke Siz  | e 5/8                                       |  |
| Blow: 1st Open:                                 | STRON                      | G (B.O.B            | 9 MIN        | l.)                                                                                                                                                                                                                                                                                                                                                                                                                                                                                                                                                                                                                                                                                                 |                                |                                                                                                                 |                              |                                                                          |                  |            |            | NO BE                                       |  |
|                                                 |                            | G (B.O.B )          |              |                                                                                                                                                                                                                                                                                                                                                                                                                                                                                                                                                                                                                                                                                                     |                                |                                                                                                                 |                              |                                                                          |                  |            |            | NO BE                                       |  |
| Recovered                                       | 420 ft. of G               |                     |              |                                                                                                                                                                                                                                                                                                                                                                                                                                                                                                                                                                                                                                                                                                     |                                |                                                                                                                 |                              |                                                                          |                  |            |            |                                             |  |
| Recovered                                       |                            | SLGCM WIT           | HOIL SPI     | ECKS (10%                                                                                                                                                                                                                                                                                                                                                                                                                                                                                                                                                                                                                                                                                           | 6GAS 909                       | %MUD)                                                                                                           |                              | Read Of the Collect<br>Real Tell Date 2014/04<br>Prior Tell Date 2014/04 | 24               |            |            | KALEP 1<br>Particular LANE<br>Jakitandar 20 |  |
| Recovered                                       | ft. of                     |                     |              |                                                                                                                                                                                                                                                                                                                                                                                                                                                                                                                                                                                                                                                                                                     |                                |                                                                                                                 |                              | Para Tesi Dela 321404                                                    | 64               | KNOP 7-30  |            | Johnster 25                                 |  |
| Recovered                                       | active and a second        |                     |              |                                                                                                                                                                                                                                                                                                                                                                                                                                                                                                                                                                                                                                                                                                     |                                |                                                                                                                 |                              |                                                                          |                  |            |            | +                                           |  |
| Recovered                                       |                            |                     |              |                                                                                                                                                                                                                                                                                                                                                                                                                                                                                                                                                                                                                                                                                                     |                                |                                                                                                                 |                              |                                                                          |                  |            |            | + + -  .                                    |  |
| Recovered                                       |                            |                     |              |                                                                                                                                                                                                                                                                                                                                                                                                                                                                                                                                                                                                                                                                                                     |                                |                                                                                                                 |                              | 1                                                                        | -                | ] [tampros |            |                                             |  |
|                                                 |                            |                     |              | and the second se |                                | and the second data and the second | and the second second second | and the second                                                           |                  |            |            |                                             |  |