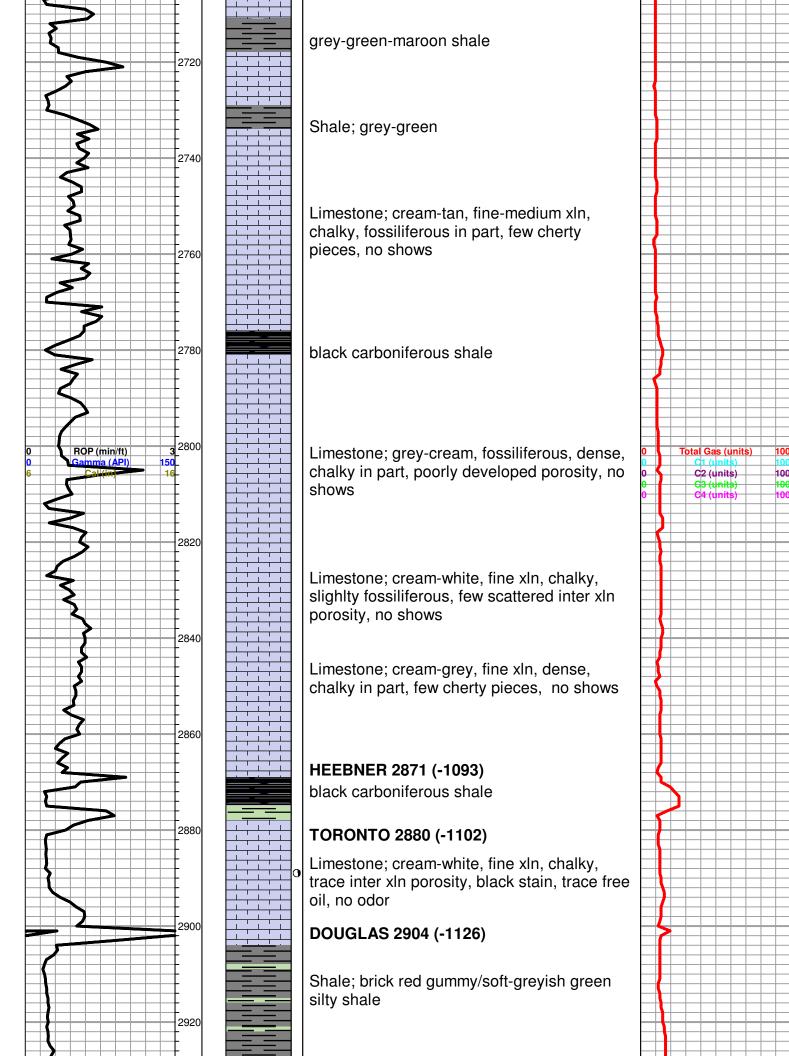

## RAMA Operating Co., Inc. well comparison sheet

| -                                               | DRILLING WELL<br>Knop 7-30 |                     |              |                                                                                                                                                                                                                                                                                                                                                                                                                                                                                                                                                                                                                                                                                                     | COMPARISON WELL<br>Gatton 1-30 |                                                                                                                 |                              |                                                                          | COMPARISON WELL  |            |            |                                             |  |
|-------------------------------------------------|----------------------------|---------------------|--------------|-----------------------------------------------------------------------------------------------------------------------------------------------------------------------------------------------------------------------------------------------------------------------------------------------------------------------------------------------------------------------------------------------------------------------------------------------------------------------------------------------------------------------------------------------------------------------------------------------------------------------------------------------------------------------------------------------------|--------------------------------|-----------------------------------------------------------------------------------------------------------------|------------------------------|--------------------------------------------------------------------------|------------------|------------|------------|---------------------------------------------|--|
|                                                 |                            |                     |              |                                                                                                                                                                                                                                                                                                                                                                                                                                                                                                                                                                                                                                                                                                     |                                |                                                                                                                 |                              |                                                                          | Roth 1           |            |            |                                             |  |
| 0                                               |                            |                     |              | -                                                                                                                                                                                                                                                                                                                                                                                                                                                                                                                                                                                                                                                                                                   |                                |                                                                                                                 |                              |                                                                          |                  |            |            |                                             |  |
|                                                 |                            |                     |              |                                                                                                                                                                                                                                                                                                                                                                                                                                                                                                                                                                                                                                                                                                     |                                | 1                                                                                                               | Struct                       | ural                                                                     |                  |            | Struc      | tural                                       |  |
|                                                 | 1778                       | KB                  |              |                                                                                                                                                                                                                                                                                                                                                                                                                                                                                                                                                                                                                                                                                                     | 1780                           | KB                                                                                                              | Relatio                      | onship                                                                   | 1769             | KB         | Relati     | ionship                                     |  |
| Formation                                       | Sample                     | Sub-Sea             | Log          | Sub-Sea                                                                                                                                                                                                                                                                                                                                                                                                                                                                                                                                                                                                                                                                                             | Log                            | Sub-Sea                                                                                                         | Sample                       | Log                                                                      | Log              | Sub-Sea    | Sample     | Log                                         |  |
| Heebner                                         | 2871                       | -1093               | 2865         | -1087                                                                                                                                                                                                                                                                                                                                                                                                                                                                                                                                                                                                                                                                                               | 2879                           | -1099                                                                                                           | 6                            | 12                                                                       | 2868             | -1099      | 6          | 12                                          |  |
| Douglas                                         | 2904                       | -1126               | 2898         | -1120                                                                                                                                                                                                                                                                                                                                                                                                                                                                                                                                                                                                                                                                                               | 2911                           | -1131                                                                                                           | 5                            | 11                                                                       | 0000             | 1000       | F          | 10                                          |  |
| Brown Lime<br>Lansing                           | 2993                       | -1215               | 2986<br>3010 | -1208                                                                                                                                                                                                                                                                                                                                                                                                                                                                                                                                                                                                                                                                                               | 2998<br>3026                   | -1218                                                                                                           | 3                            | 10<br>14                                                                 | 2989<br>3013     | -1220      | 5          | 12                                          |  |
| Arbuckle                                        | 3299                       | -1521               | 3291         | -1513                                                                                                                                                                                                                                                                                                                                                                                                                                                                                                                                                                                                                                                                                               | 3307                           | -1527                                                                                                           | 6                            | 14                                                                       | 3319             | -1550      | 29         | 37                                          |  |
| Total Depth                                     | 3700                       | -1922               | 3695         | -1917                                                                                                                                                                                                                                                                                                                                                                                                                                                                                                                                                                                                                                                                                               | 3410                           | -1630                                                                                                           |                              |                                                                          | 3283             | -1514      |            |                                             |  |
|                                                 |                            | 1/100               |              |                                                                                                                                                                                                                                                                                                                                                                                                                                                                                                                                                                                                                                                                                                     | P.O. E                         | D TESTING<br>Box 157                                                                                            |                              |                                                                          | TIME ON          | l: 15:00:  | 00 4/24/2  | 2014                                        |  |
|                                                 | T                          | A                   |              | HOIS                                                                                                                                                                                                                                                                                                                                                                                                                                                                                                                                                                                                                                                                                                |                                | KANSAS 6                                                                                                        | 67544                        |                                                                          |                  | F: 21:00:  | 00 4/24/2  | 2014                                        |  |
|                                                 |                            | 41                  |              |                                                                                                                                                                                                                                                                                                                                                                                                                                                                                                                                                                                                                                                                                                     |                                | 42-7313                                                                                                         |                              |                                                                          | TIME OF          | F:         | 00 112 112 |                                             |  |
|                                                 | K                          | /                   |              |                                                                                                                                                                                                                                                                                                                                                                                                                                                                                                                                                                                                                                                                                                     |                                | op7-30dst1                                                                                                      |                              |                                                                          |                  |            |            |                                             |  |
| Company RAM                                     | A OPER                     | R. CO. ING          | 0            |                                                                                                                                                                                                                                                                                                                                                                                                                                                                                                                                                                                                                                                                                                     |                                | Lease & V                                                                                                       |                              | NOP 7-30                                                                 |                  |            |            |                                             |  |
| Contractor STE                                  | RLING DF                   | RILLING RI          | G 4          |                                                                                                                                                                                                                                                                                                                                                                                                                                                                                                                                                                                                                                                                                                     |                                | Charge to                                                                                                       | RAMA O                       | PER. CO.                                                                 | INC.             |            |            |                                             |  |
| Elevation                                       | 1778 K.B                   | Format              | ion          |                                                                                                                                                                                                                                                                                                                                                                                                                                                                                                                                                                                                                                                                                                     | and the second second          |                                                                                                                 |                              |                                                                          |                  | Ft. Ticket | No.        | J3224                                       |  |
| Date 4/24/1                                     |                            |                     |              |                                                                                                                                                                                                                                                                                                                                                                                                                                                                                                                                                                                                                                                                                                     |                                |                                                                                                                 |                              |                                                                          |                  |            |            |                                             |  |
| Test Approved By                                |                            |                     |              |                                                                                                                                                                                                                                                                                                                                                                                                                                                                                                                                                                                                                                                                                                     |                                |                                                                                                                 |                              |                                                                          |                  |            |            |                                             |  |
| Test Approved Dy                                |                            |                     |              |                                                                                                                                                                                                                                                                                                                                                                                                                                                                                                                                                                                                                                                                                                     |                                |                                                                                                                 | opresentati                  | ve                                                                       |                  |            |            |                                             |  |
| Formation Test N                                | No                         | 1 Int               | erval Tes    | ted from                                                                                                                                                                                                                                                                                                                                                                                                                                                                                                                                                                                                                                                                                            | 30                             | 92 ft. to                                                                                                       |                              | 3113 <sub>ft</sub>                                                       | . Total D        | epth       |            | 3113 ft.                                    |  |
| Packer Depth                                    |                            | 3087 <sub>ft.</sub> | Size         | 6 3/4                                                                                                                                                                                                                                                                                                                                                                                                                                                                                                                                                                                                                                                                                               | in.                            | Packer de                                                                                                       | pth                          |                                                                          | f                | t. Size    | 6 3/4      | in.                                         |  |
| Packer Depth                                    |                            |                     |              |                                                                                                                                                                                                                                                                                                                                                                                                                                                                                                                                                                                                                                                                                                     |                                |                                                                                                                 |                              |                                                                          |                  |            |            | in.                                         |  |
| 20 Sec. 10                                      |                            |                     | 0120         |                                                                                                                                                                                                                                                                                                                                                                                                                                                                                                                                                                                                                                                                                                     |                                | r aunor uo                                                                                                      | pm                           |                                                                          |                  | . 0126     |            |                                             |  |
| Depth of Selectiv                               |                            |                     |              | 20                                                                                                                                                                                                                                                                                                                                                                                                                                                                                                                                                                                                                                                                                                  | 05                             |                                                                                                                 |                              |                                                                          |                  |            | 000        |                                             |  |
|                                                 |                            |                     |              |                                                                                                                                                                                                                                                                                                                                                                                                                                                                                                                                                                                                                                                                                                     |                                |                                                                                                                 |                              |                                                                          |                  | 0 P.S.I.   |            |                                             |  |
| Bottom Recorder Depth (Outside) 31              |                            |                     |              | 10 ft.                                                                                                                                                                                                                                                                                                                                                                                                                                                                                                                                                                                                                                                                                              | Recorder                       | Number                                                                                                          |                              | 13498 C                                                                  | 0_P.S.I.         |            |            |                                             |  |
| Below Straddle F                                | Recorder De                | pth                 |              |                                                                                                                                                                                                                                                                                                                                                                                                                                                                                                                                                                                                                                                                                                     | ft.                            | Recorder                                                                                                        | Number                       |                                                                          | C                | ар         |            | P.S.I.                                      |  |
| Mud Type                                        | CHEMICA                    | L_Viscosity         |              | 58                                                                                                                                                                                                                                                                                                                                                                                                                                                                                                                                                                                                                                                                                                  |                                | Drill Collar                                                                                                    | Length                       |                                                                          | 210 ft.          | I.D        | 2 1/       | 4i                                          |  |
| Weight                                          | 8.8                        | Water Loss_         |              | 7.2                                                                                                                                                                                                                                                                                                                                                                                                                                                                                                                                                                                                                                                                                                 | cc.                            | Weight Pip                                                                                                      | pe Length                    |                                                                          | 0 <sub>ft.</sub> | I.D        | 2 7/       | 8                                           |  |
| Chlorides 1,000 p.p.M.                          |                            |                     |              |                                                                                                                                                                                                                                                                                                                                                                                                                                                                                                                                                                                                                                                                                                     | P.M.                           | Drill Pipe Length 2862 ft. I.D. 3 1/2                                                                           |                              |                                                                          |                  |            |            |                                             |  |
| Jars: Make STERLING Serial Number NOT REQUESTED |                            |                     |              |                                                                                                                                                                                                                                                                                                                                                                                                                                                                                                                                                                                                                                                                                                     | ESTED                          |                                                                                                                 |                              |                                                                          |                  |            |            |                                             |  |
| Did Well Flow?                                  | N                          | O Reve              | ersed Out    | N                                                                                                                                                                                                                                                                                                                                                                                                                                                                                                                                                                                                                                                                                                   | 0                              | Anchor Le                                                                                                       |                              |                                                                          | 21 ft.           | Size       | 4 1/2      | 2-FH                                        |  |
| Main Hole Size_                                 | 7 7/8                      | Tool                | Joint Size   | 4 1/2                                                                                                                                                                                                                                                                                                                                                                                                                                                                                                                                                                                                                                                                                               | XH in.                         | Surface C                                                                                                       | hoke Size                    | 1                                                                        | in.              | Bottom     | Choke Siz  | e 5/8                                       |  |
| Blow: 1st Open:                                 | STRON                      | G (B.O.B            | 9 MIN        | l.)                                                                                                                                                                                                                                                                                                                                                                                                                                                                                                                                                                                                                                                                                                 |                                |                                                                                                                 |                              |                                                                          |                  |            |            | NO BE                                       |  |
|                                                 |                            | G (B.O.B )          |              |                                                                                                                                                                                                                                                                                                                                                                                                                                                                                                                                                                                                                                                                                                     |                                |                                                                                                                 |                              |                                                                          |                  |            |            | NO BE                                       |  |
| Recovered                                       | 420 ft. of G               |                     |              |                                                                                                                                                                                                                                                                                                                                                                                                                                                                                                                                                                                                                                                                                                     |                                |                                                                                                                 |                              |                                                                          |                  |            |            |                                             |  |
| Recovered                                       |                            | SLGCM WIT           | HOIL SPI     | ECKS (10%                                                                                                                                                                                                                                                                                                                                                                                                                                                                                                                                                                                                                                                                                           | 6GAS 909                       | %MUD)                                                                                                           |                              | Read Of the Collect<br>Real Tell Date 2014/04<br>Prior Tell Date 2014/04 | 24               |            |            | KALEP 1<br>Particular LANE<br>Jakitandar 20 |  |
| Recovered                                       | ft. of                     |                     |              |                                                                                                                                                                                                                                                                                                                                                                                                                                                                                                                                                                                                                                                                                                     |                                |                                                                                                                 |                              | Para Tesi Dela 321404                                                    | 64               | KNOP 7-30  |            | Johnster 25                                 |  |
| Recovered                                       | active and a second        |                     |              |                                                                                                                                                                                                                                                                                                                                                                                                                                                                                                                                                                                                                                                                                                     |                                |                                                                                                                 |                              |                                                                          |                  |            |            | +                                           |  |
| Recovered                                       |                            |                     |              |                                                                                                                                                                                                                                                                                                                                                                                                                                                                                                                                                                                                                                                                                                     |                                |                                                                                                                 |                              |                                                                          |                  |            |            | + + -  .                                    |  |
| Recovered                                       |                            |                     |              |                                                                                                                                                                                                                                                                                                                                                                                                                                                                                                                                                                                                                                                                                                     |                                |                                                                                                                 |                              | 1                                                                        | -                | ] [tampros |            |                                             |  |
|                                                 |                            |                     |              | and the second se |                                | and the second data and the second | and the second second second | and the second                                                           |                  |            |            |                                             |  |