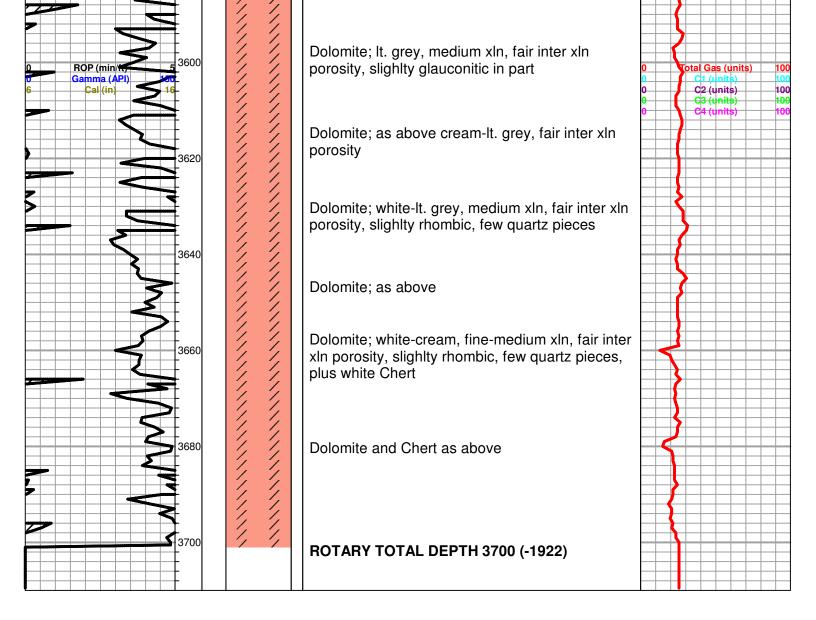

| Joshua R. Austin<br>Petroleum Geologist<br>report for<br>RAMA Operating CO., Inc           |  |  |  |  |  |  |  |  |
|--------------------------------------------------------------------------------------------|--|--|--|--|--|--|--|--|
| COMPANY: RAMA Operating Company, Inc.                                                      |  |  |  |  |  |  |  |  |
| LEASE: Knop #7-30                                                                          |  |  |  |  |  |  |  |  |
| FIELD: Chase-Silica                                                                        |  |  |  |  |  |  |  |  |
| LOCATION: Ne-Ne-SW (2310' & 2310')                                                         |  |  |  |  |  |  |  |  |
| SEC: 30 TWSP: 19s RGE: 10w                                                                 |  |  |  |  |  |  |  |  |
| COUNTY: Rice STATE: Kansas                                                                 |  |  |  |  |  |  |  |  |
| KB: <u>1778'</u> GL: <u>1769'</u>                                                          |  |  |  |  |  |  |  |  |
| API # 15-159-22775-00-00                                                                   |  |  |  |  |  |  |  |  |
| CONTRACTOR: Sterling Drilling (rig #4)                                                     |  |  |  |  |  |  |  |  |
| Spud: 04/18/2014 Comp: 04/27/2014                                                          |  |  |  |  |  |  |  |  |
| RTD: <u>3700'</u> LTD: <u>3695'</u>                                                        |  |  |  |  |  |  |  |  |
| Mud Up: 2600' Type Mud: Chemical was displaced                                             |  |  |  |  |  |  |  |  |
| Samples Saved From: 2700'-RTD                                                              |  |  |  |  |  |  |  |  |
| Drilling Time Kept From: 2700'- RTD<br>Samples Examined From: 2700' - RTD                  |  |  |  |  |  |  |  |  |
| Geological Supervision From: 2785' to RTD                                                  |  |  |  |  |  |  |  |  |
| Geologist on Well: Josh Austin                                                             |  |  |  |  |  |  |  |  |
| Surface Casing: <u>8 5/8" @ 372'</u>                                                       |  |  |  |  |  |  |  |  |
| Production Casing: <u>5 1/2" @ 3394'</u><br>Electronic Surveyor By Dienser Energy Services |  |  |  |  |  |  |  |  |
| Electronic Surveys: By Pioneer Energy Services                                             |  |  |  |  |  |  |  |  |

NOTES

On the basis of the positive structural position, drill stem test and and after evaluating the electric logs it was recommended by all parties involved in the Knop #7-30 to run 5 1/2" casing to further test the Arbuckle and Lansing zones and converting the well to a saltwater disposal well if the zones are nonproductive.