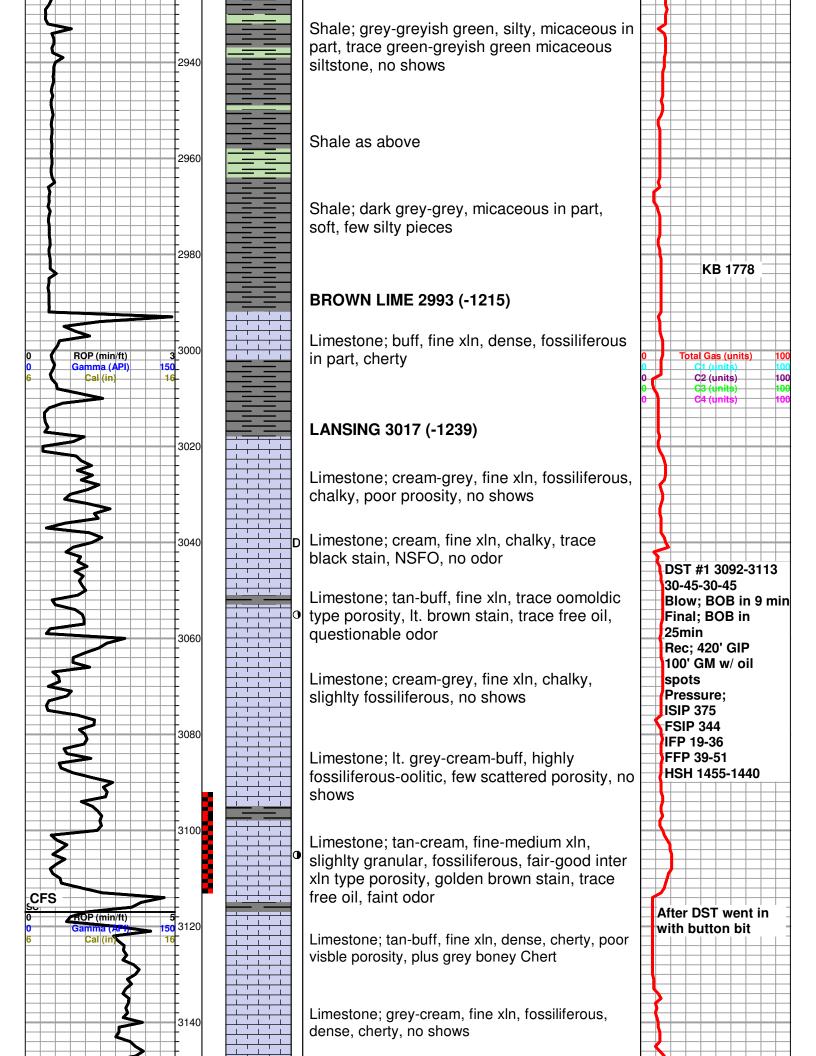

## RAMA Operating Co., Inc. well comparison sheet

| -                                               | DRILLING WELL<br>Knop 7-30 |                     |              |                                                                                                                                                                                                                                                                                                                                                                                                                                                                                                                                                                                                                                                                                                     | COMPARISON WELL<br>Gatton 1-30 |                                                                                                                 |                              |                                                                          | COMPARISON WELL  |            |            |                                             |  |
|-------------------------------------------------|----------------------------|---------------------|--------------|-----------------------------------------------------------------------------------------------------------------------------------------------------------------------------------------------------------------------------------------------------------------------------------------------------------------------------------------------------------------------------------------------------------------------------------------------------------------------------------------------------------------------------------------------------------------------------------------------------------------------------------------------------------------------------------------------------|--------------------------------|-----------------------------------------------------------------------------------------------------------------|------------------------------|--------------------------------------------------------------------------|------------------|------------|------------|---------------------------------------------|--|
|                                                 |                            |                     |              |                                                                                                                                                                                                                                                                                                                                                                                                                                                                                                                                                                                                                                                                                                     |                                |                                                                                                                 |                              |                                                                          | Roth 1           |            |            |                                             |  |
| 0                                               |                            |                     |              | -                                                                                                                                                                                                                                                                                                                                                                                                                                                                                                                                                                                                                                                                                                   |                                |                                                                                                                 |                              |                                                                          |                  |            |            |                                             |  |
|                                                 |                            |                     |              |                                                                                                                                                                                                                                                                                                                                                                                                                                                                                                                                                                                                                                                                                                     |                                | 1                                                                                                               | Struct                       | ural                                                                     |                  |            | Struc      | tural                                       |  |
|                                                 | 1778                       | KB                  |              |                                                                                                                                                                                                                                                                                                                                                                                                                                                                                                                                                                                                                                                                                                     | 1780                           | KB                                                                                                              | Relatio                      | onship                                                                   | 1769             | KB         | Relati     | ionship                                     |  |
| Formation                                       | Sample                     | Sub-Sea             | Log          | Sub-Sea                                                                                                                                                                                                                                                                                                                                                                                                                                                                                                                                                                                                                                                                                             | Log                            | Sub-Sea                                                                                                         | Sample                       | Log                                                                      | Log              | Sub-Sea    | Sample     | Log                                         |  |
| Heebner                                         | 2871                       | -1093               | 2865         | -1087                                                                                                                                                                                                                                                                                                                                                                                                                                                                                                                                                                                                                                                                                               | 2879                           | -1099                                                                                                           | 6                            | 12                                                                       | 2868             | -1099      | 6          | 12                                          |  |
| Douglas                                         | 2904                       | -1126               | 2898         | -1120                                                                                                                                                                                                                                                                                                                                                                                                                                                                                                                                                                                                                                                                                               | 2911                           | -1131                                                                                                           | 5                            | 11                                                                       | 0000             | 1000       | F          | 10                                          |  |
| Brown Lime<br>Lansing                           | 2993                       | -1215               | 2986<br>3010 | -1208                                                                                                                                                                                                                                                                                                                                                                                                                                                                                                                                                                                                                                                                                               | 2998<br>3026                   | -1218                                                                                                           | 3                            | 10<br>14                                                                 | 2989<br>3013     | -1220      | 5          | 12                                          |  |
| Arbuckle                                        | 3299                       | -1521               | 3291         | -1513                                                                                                                                                                                                                                                                                                                                                                                                                                                                                                                                                                                                                                                                                               | 3307                           | -1527                                                                                                           | 6                            | 14                                                                       | 3319             | -1550      | 29         | 37                                          |  |
| Total Depth                                     | 3700                       | -1922               | 3695         | -1917                                                                                                                                                                                                                                                                                                                                                                                                                                                                                                                                                                                                                                                                                               | 3410                           | -1630                                                                                                           |                              |                                                                          | 3283             | -1514      |            |                                             |  |
|                                                 |                            | 1/100               |              |                                                                                                                                                                                                                                                                                                                                                                                                                                                                                                                                                                                                                                                                                                     | P.O. E                         | D TESTING<br>Box 157                                                                                            |                              |                                                                          | TIME ON          | l: 15:00:  | 00 4/24/2  | 2014                                        |  |
|                                                 | T                          | A                   |              | HOIS                                                                                                                                                                                                                                                                                                                                                                                                                                                                                                                                                                                                                                                                                                |                                | KANSAS 6                                                                                                        | 67544                        |                                                                          |                  | F: 21:00:  | 00 4/24/2  | 2014                                        |  |
|                                                 |                            | 41                  |              |                                                                                                                                                                                                                                                                                                                                                                                                                                                                                                                                                                                                                                                                                                     |                                | 42-7313                                                                                                         |                              |                                                                          | TIME OF          | F:         | 00 112 112 |                                             |  |
|                                                 | K                          | /                   |              |                                                                                                                                                                                                                                                                                                                                                                                                                                                                                                                                                                                                                                                                                                     |                                | op7-30dst1                                                                                                      |                              |                                                                          |                  |            |            |                                             |  |
| Company RAM                                     | A OPER                     | R. CO. ING          | 0            |                                                                                                                                                                                                                                                                                                                                                                                                                                                                                                                                                                                                                                                                                                     |                                | Lease & V                                                                                                       |                              | NOP 7-30                                                                 |                  |            |            |                                             |  |
| Contractor STE                                  | RLING DF                   | RILLING RI          | G 4          |                                                                                                                                                                                                                                                                                                                                                                                                                                                                                                                                                                                                                                                                                                     |                                | Charge to                                                                                                       | RAMA O                       | PER. CO.                                                                 | INC.             |            |            |                                             |  |
| Elevation                                       | 1778 K.B                   | Format              | ion          |                                                                                                                                                                                                                                                                                                                                                                                                                                                                                                                                                                                                                                                                                                     | and the second second          |                                                                                                                 |                              |                                                                          |                  | Ft. Ticket | No.        | J3224                                       |  |
| Date 4/24/1                                     |                            |                     |              |                                                                                                                                                                                                                                                                                                                                                                                                                                                                                                                                                                                                                                                                                                     |                                |                                                                                                                 |                              |                                                                          |                  |            |            |                                             |  |
| Test Approved By                                |                            |                     |              |                                                                                                                                                                                                                                                                                                                                                                                                                                                                                                                                                                                                                                                                                                     |                                |                                                                                                                 |                              |                                                                          |                  |            |            |                                             |  |
| Test Approved Dy                                |                            |                     |              |                                                                                                                                                                                                                                                                                                                                                                                                                                                                                                                                                                                                                                                                                                     |                                |                                                                                                                 | opresentati                  | ve                                                                       |                  |            |            |                                             |  |
| Formation Test N                                | No                         | 1 Int               | erval Tes    | ted from                                                                                                                                                                                                                                                                                                                                                                                                                                                                                                                                                                                                                                                                                            | 30                             | 92 ft. to                                                                                                       |                              | 3113 <sub>ft</sub>                                                       | . Total D        | epth       |            | 3113 ft.                                    |  |
| Packer Depth                                    |                            | 3087 <sub>ft.</sub> | Size         | 6 3/4                                                                                                                                                                                                                                                                                                                                                                                                                                                                                                                                                                                                                                                                                               | in.                            | Packer de                                                                                                       | pth                          |                                                                          | f                | t. Size    | 6 3/4      | in.                                         |  |
| Packer Depth                                    |                            |                     |              |                                                                                                                                                                                                                                                                                                                                                                                                                                                                                                                                                                                                                                                                                                     |                                |                                                                                                                 |                              |                                                                          |                  |            |            | in.                                         |  |
| 20 Sec. 10                                      |                            |                     | 0120         |                                                                                                                                                                                                                                                                                                                                                                                                                                                                                                                                                                                                                                                                                                     |                                | r aunor uo                                                                                                      | pm                           |                                                                          |                  | . 0126     |            |                                             |  |
| Depth of Selectiv                               |                            |                     |              | 20                                                                                                                                                                                                                                                                                                                                                                                                                                                                                                                                                                                                                                                                                                  | 05                             |                                                                                                                 |                              |                                                                          |                  |            | 000        |                                             |  |
|                                                 |                            |                     |              |                                                                                                                                                                                                                                                                                                                                                                                                                                                                                                                                                                                                                                                                                                     |                                |                                                                                                                 |                              |                                                                          |                  | 0 P.S.I.   |            |                                             |  |
| Bottom Recorder Depth (Outside) 31              |                            |                     |              | 10 ft.                                                                                                                                                                                                                                                                                                                                                                                                                                                                                                                                                                                                                                                                                              | Recorder                       | Number                                                                                                          |                              | 13498 C                                                                  | 0_P.S.I.         |            |            |                                             |  |
| Below Straddle F                                | Recorder De                | pth                 |              |                                                                                                                                                                                                                                                                                                                                                                                                                                                                                                                                                                                                                                                                                                     | ft.                            | Recorder                                                                                                        | Number                       |                                                                          | C                | ар         |            | P.S.I.                                      |  |
| Mud Type                                        | CHEMICA                    | L_Viscosity         |              | 58                                                                                                                                                                                                                                                                                                                                                                                                                                                                                                                                                                                                                                                                                                  |                                | Drill Collar                                                                                                    | Length                       |                                                                          | 210 ft.          | I.D        | 2 1/       | 4i                                          |  |
| Weight                                          | 8.8                        | Water Loss_         |              | 7.2                                                                                                                                                                                                                                                                                                                                                                                                                                                                                                                                                                                                                                                                                                 | cc.                            | Weight Pip                                                                                                      | pe Length                    |                                                                          | 0 <sub>ft.</sub> | I.D        | 2 7/       | 8                                           |  |
| Chlorides 1,000 p.p.M.                          |                            |                     |              |                                                                                                                                                                                                                                                                                                                                                                                                                                                                                                                                                                                                                                                                                                     | P.M.                           | Drill Pipe Length 2862 ft. I.D. 3 1/2                                                                           |                              |                                                                          |                  |            |            |                                             |  |
| Jars: Make STERLING Serial Number NOT REQUESTED |                            |                     |              |                                                                                                                                                                                                                                                                                                                                                                                                                                                                                                                                                                                                                                                                                                     | ESTED                          |                                                                                                                 |                              |                                                                          |                  |            |            |                                             |  |
| Did Well Flow?                                  | N                          | O Reve              | ersed Out    | N                                                                                                                                                                                                                                                                                                                                                                                                                                                                                                                                                                                                                                                                                                   | 0                              | Anchor Le                                                                                                       |                              |                                                                          | 21 ft.           | Size       | 4 1/2      | 2-FH                                        |  |
| Main Hole Size_                                 | 7 7/8                      | Tool                | Joint Size   | 4 1/2                                                                                                                                                                                                                                                                                                                                                                                                                                                                                                                                                                                                                                                                                               | XH in.                         | Surface C                                                                                                       | hoke Size                    | 1                                                                        | in.              | Bottom     | Choke Siz  | e 5/8                                       |  |
| Blow: 1st Open:                                 | STRON                      | G (B.O.B            | 9 MIN        | l.)                                                                                                                                                                                                                                                                                                                                                                                                                                                                                                                                                                                                                                                                                                 |                                |                                                                                                                 |                              |                                                                          |                  |            |            | NO BE                                       |  |
|                                                 |                            | G (B.O.B )          |              |                                                                                                                                                                                                                                                                                                                                                                                                                                                                                                                                                                                                                                                                                                     |                                |                                                                                                                 |                              |                                                                          |                  |            |            | NO BE                                       |  |
| Recovered                                       | 420 ft. of G               |                     |              |                                                                                                                                                                                                                                                                                                                                                                                                                                                                                                                                                                                                                                                                                                     |                                |                                                                                                                 |                              |                                                                          |                  |            |            |                                             |  |
| Recovered                                       |                            | SLGCM WIT           | HOIL SPI     | ECKS (10%                                                                                                                                                                                                                                                                                                                                                                                                                                                                                                                                                                                                                                                                                           | 6GAS 909                       | %MUD)                                                                                                           |                              | Read Of the Collect<br>Real Tell Date 2014/04<br>Prior Tell Date 2014/04 | 24               |            |            | KALEP 1<br>Particular LANE<br>Jakitandar 20 |  |
| Recovered                                       | ft. of                     |                     |              |                                                                                                                                                                                                                                                                                                                                                                                                                                                                                                                                                                                                                                                                                                     |                                |                                                                                                                 |                              | Para Tesi Dela 321404                                                    | 64               | KNOP 7-30  |            | Johnster 25                                 |  |
| Recovered                                       | active and a second        |                     |              |                                                                                                                                                                                                                                                                                                                                                                                                                                                                                                                                                                                                                                                                                                     |                                |                                                                                                                 |                              |                                                                          |                  |            |            | +                                           |  |
| Recovered                                       |                            |                     |              |                                                                                                                                                                                                                                                                                                                                                                                                                                                                                                                                                                                                                                                                                                     |                                |                                                                                                                 |                              |                                                                          |                  |            |            | + + -  .                                    |  |
| Recovered                                       |                            |                     |              |                                                                                                                                                                                                                                                                                                                                                                                                                                                                                                                                                                                                                                                                                                     |                                |                                                                                                                 |                              | 1                                                                        | -                | ] [tampros |            |                                             |  |
|                                                 |                            |                     |              | and the second se |                                | and the second data and the second | and the second second second | and the second                                                           |                  |            |            |                                             |  |