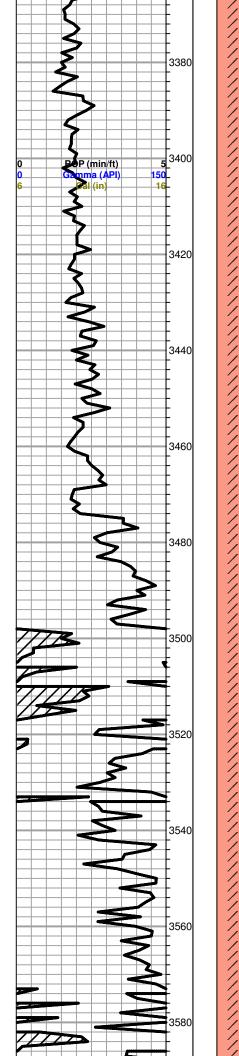

| Joshua R. Austin<br>Petroleum Geologist<br>report for<br>RAMA Operating CO., Inc           |  |  |  |  |  |  |  |  |
|--------------------------------------------------------------------------------------------|--|--|--|--|--|--|--|--|
| COMPANY: RAMA Operating Company, Inc.                                                      |  |  |  |  |  |  |  |  |
| LEASE: Knop #7-30                                                                          |  |  |  |  |  |  |  |  |
| FIELD: Chase-Silica                                                                        |  |  |  |  |  |  |  |  |
| LOCATION: Ne-Ne-SW (2310' & 2310')                                                         |  |  |  |  |  |  |  |  |
| SEC: 30 TWSP: 19s RGE: 10w                                                                 |  |  |  |  |  |  |  |  |
| COUNTY: Rice STATE: Kansas                                                                 |  |  |  |  |  |  |  |  |
| KB: <u>1778'</u> GL: <u>1769'</u>                                                          |  |  |  |  |  |  |  |  |
| API # 15-159-22775-00-00                                                                   |  |  |  |  |  |  |  |  |
| CONTRACTOR: Sterling Drilling (rig #4)                                                     |  |  |  |  |  |  |  |  |
| Spud: 04/18/2014 Comp: 04/27/2014                                                          |  |  |  |  |  |  |  |  |
| RTD: <u>3700'</u> LTD: <u>3695'</u>                                                        |  |  |  |  |  |  |  |  |
| Mud Up: 2600' Type Mud: Chemical was displaced                                             |  |  |  |  |  |  |  |  |
| Samples Saved From: 2700'-RTD                                                              |  |  |  |  |  |  |  |  |
| Drilling Time Kept From: 2700'- RTD<br>Samples Examined From: 2700' - RTD                  |  |  |  |  |  |  |  |  |
| Geological Supervision From: 2785' to RTD                                                  |  |  |  |  |  |  |  |  |
| Geologist on Well: Josh Austin                                                             |  |  |  |  |  |  |  |  |
| Surface Casing: <u>8 5/8" @ 372'</u>                                                       |  |  |  |  |  |  |  |  |
| Production Casing: <u>5 1/2" @ 3394'</u><br>Electronic Surveyor By Dienser Energy Services |  |  |  |  |  |  |  |  |
| Electronic Surveys: By Pioneer Energy Services                                             |  |  |  |  |  |  |  |  |

NOTES

On the basis of the positive structural position, drill stem test and and after evaluating the electric logs it was recommended by all parties involved in the Knop #7-30 to run 5 1/2" casing to further test the Arbuckle and Lansing zones and converting the well to a saltwater disposal well if the zones are nonproductive.