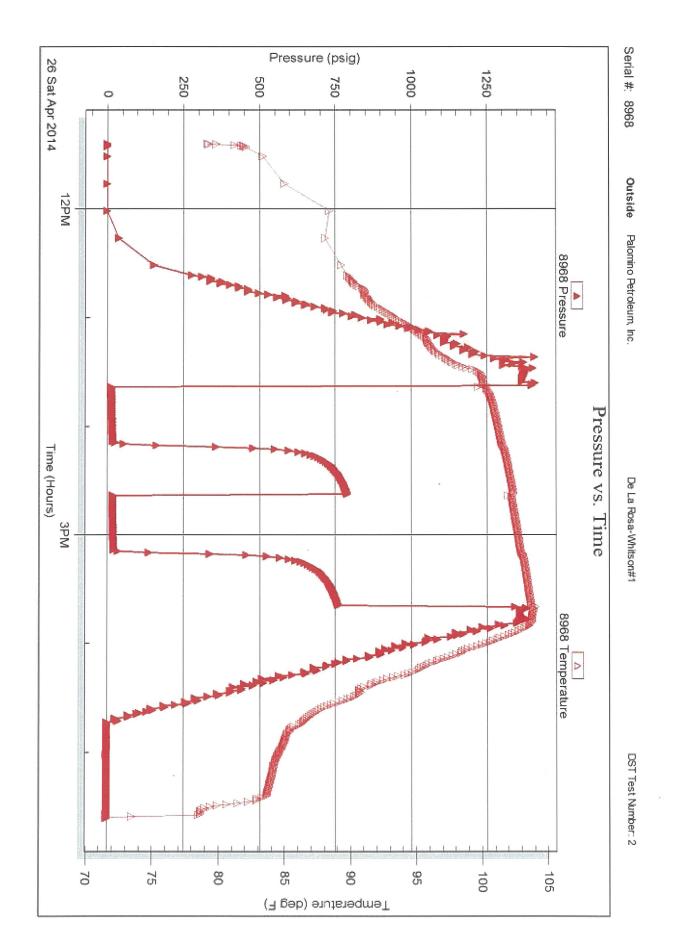

**INSTRUCTIONS:** Show important tops of formations penetrated. Detail all cores. Report all final copies of drill stems tests giving interval tested, time tool open and closed, flowing and shut-in pressures, whether shut-in pressure reached static level, hydrostatic pressures, bottom hole temperature, fluid recovery, and flow rates if gas to surface test, along with final chart(s). Attach extra sheet if more space is needed.