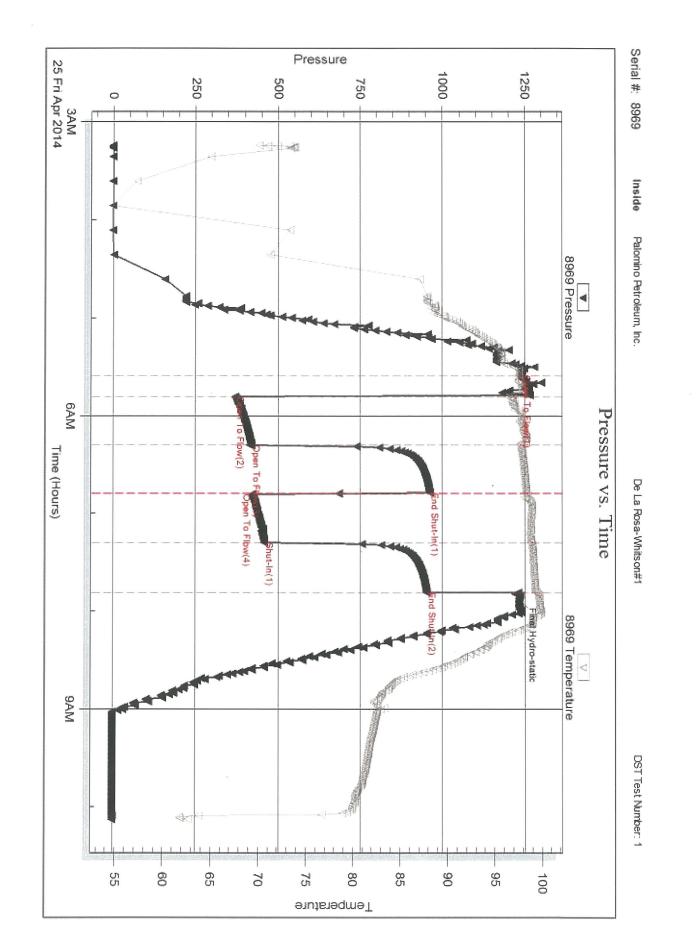

**INSTRUCTIONS:** Show important tops of formations penetrated. Detail all cores. Report all final copies of drill stems tests giving interval tested, time tool open and closed, flowing and shut-in pressures, whether shut-in pressure reached static level, hydrostatic pressures, bottom hole temperature, fluid recovery, and flow rates if gas to surface test, along with final chart(s). Attach extra sheet if more space is needed.

| Drill Stem Tests Taken<br>(Attach Additional Sheets) |                      | Yes No                             |                      | og Formatio      | n (Top), Depth an | Sample           |                               |
|------------------------------------------------------|----------------------|------------------------------------|----------------------|------------------|-------------------|------------------|-------------------------------|
| Samples Sent to Geological Survey                    |                      | Yes No                             | Nam                  | e                |                   | Тор              | Datum                         |
| Cores Taken<br>Electric Log Run                      |                      | ☐ Yes ☐ No<br>☐ Yes ☐ No           |                      |                  |                   |                  |                               |
| List All E. Logs Run:                                |                      |                                    |                      |                  |                   |                  |                               |
|                                                      |                      |                                    |                      |                  |                   |                  |                               |
|                                                      |                      | CASING<br>Report all strings set-c | RECORD Ne            |                  | on, etc.          |                  |                               |
| Purpose of String                                    | Size Hole<br>Drilled | Size Casing<br>Set (In O.D.)       | Weight<br>Lbs. / Ft. | Setting<br>Depth | Type of<br>Cement | # Sacks<br>Used  | Type and Percent<br>Additives |
|                                                      |                      |                                    |                      |                  |                   |                  |                               |
|                                                      |                      |                                    |                      |                  |                   |                  |                               |
|                                                      |                      |                                    |                      |                  |                   |                  |                               |
|                                                      |                      | ADDITIONAL                         | CEMENTING / SQU      | JEEZE RECORD     | ·                 |                  |                               |
| Purpose:<br>Perforate                                | Depth<br>Top Bottom  | Type of Cement                     | # Sacks Used         |                  | Type and Pe       | ercent Additives |                               |
| Protect Casing Plug Back TD                          |                      |                                    |                      |                  |                   |                  |                               |
| Plug Off Zone                                        |                      |                                    |                      |                  |                   |                  |                               |