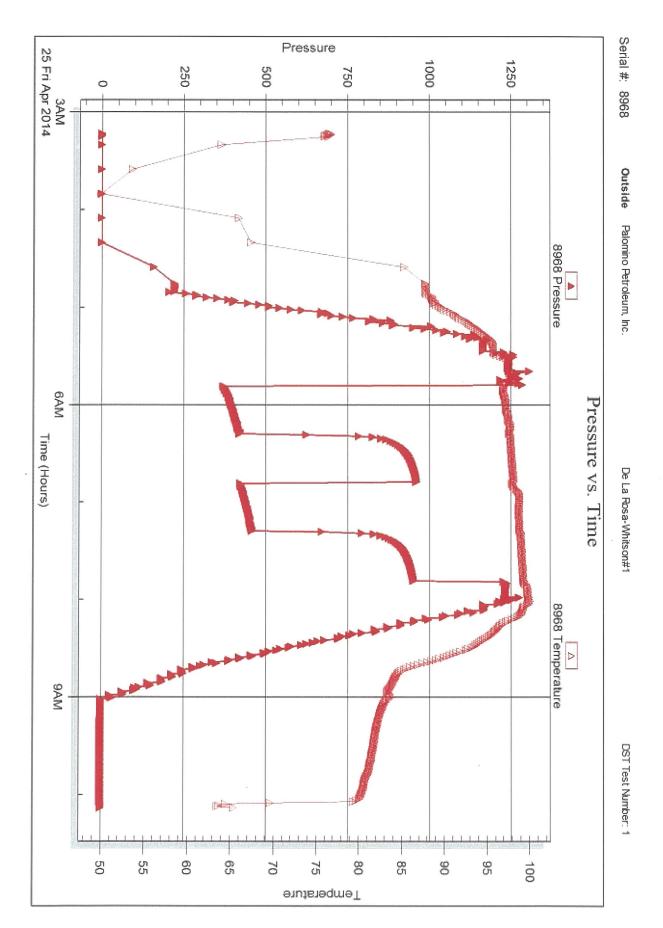

**INSTRUCTIONS:** Show important tops of formations penetrated. Detail all cores. Report all final copies of drill stems tests giving interval tested, time tool open and closed, flowing and shut-in pressures, whether shut-in pressure reached static level, hydrostatic pressures, bottom hole temperature, fluid recovery, and flow rates if gas to surface test, along with final chart(s). Attach extra sheet if more space is needed.

| Drill Stem Tests Taken<br>(Attach Additional Sheets) |                      | Yes No                             |                      | og Formatio      | n (Top), Depth an | Sample           |                               |
|------------------------------------------------------|----------------------|------------------------------------|----------------------|------------------|-------------------|------------------|-------------------------------|
| Samples Sent to Geological Survey                    |                      | Yes No                             | Nam                  | e                |                   | Тор              | Datum                         |
| Cores Taken<br>Electric Log Run                      |                      | ☐ Yes ☐ No<br>☐ Yes ☐ No           |                      |                  |                   |                  |                               |
| List All E. Logs Run:                                |                      |                                    |                      |                  |                   |                  |                               |
|                                                      |                      |                                    |                      |                  |                   |                  |                               |
|                                                      |                      | CASING<br>Report all strings set-c | RECORD Ne            |                  | on, etc.          |                  |                               |
| Purpose of String                                    | Size Hole<br>Drilled | Size Casing<br>Set (In O.D.)       | Weight<br>Lbs. / Ft. | Setting<br>Depth | Type of<br>Cement | # Sacks<br>Used  | Type and Percent<br>Additives |
|                                                      |                      |                                    |                      |                  |                   |                  |                               |
|                                                      |                      |                                    |                      |                  |                   |                  |                               |
|                                                      |                      |                                    |                      |                  |                   |                  |                               |
|                                                      |                      | ADDITIONAL                         | CEMENTING / SQU      | JEEZE RECORD     | ·                 |                  |                               |
| Purpose:<br>Perforate                                | Depth<br>Top Bottom  | Type of Cement                     | # Sacks Used         |                  | Type and Pe       | ercent Additives |                               |
| Protect Casing Plug Back TD                          |                      |                                    |                      |                  |                   |                  |                               |
| Plug Off Zone                                        |                      |                                    |                      |                  |                   |                  |                               |