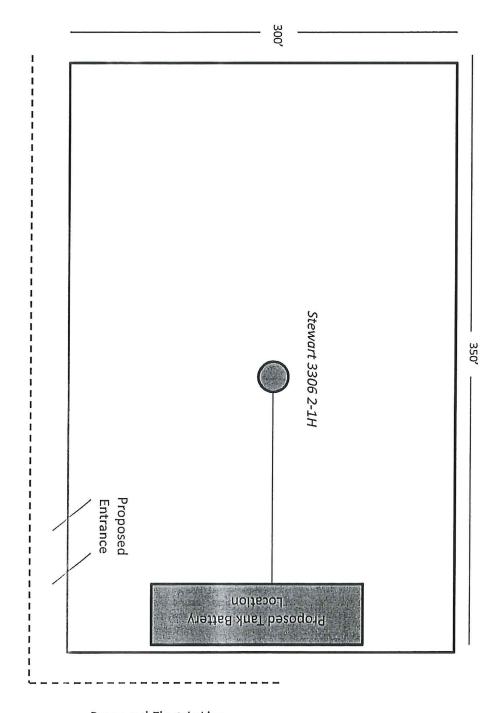

#### IN ALL CASES PLOT THE INTENDED WELL ON THE PLAT BELOW

In all cases, please fully complete this side of the form. Include items 1 through 5 at the bottom of this page.

|           |                     |                                       |                    |                                                  | Location of We   | ll: County:                                                                                       |
|-----------|---------------------|---------------------------------------|--------------------|--------------------------------------------------|------------------|---------------------------------------------------------------------------------------------------|
| Lease:    |                     |                                       |                    |                                                  |                  | feet from N / S Line of Section                                                                   |
| Well Numb | oer:                |                                       |                    |                                                  |                  | feet from E / W Line of Section                                                                   |
| Field:    |                     | Sec                                   | SecTwpS. R 🗌 E 🔲 W |                                                  |                  |                                                                                                   |
| Number of | f Acres attributabl | e to well:                            |                    |                                                  |                  | ¬                                                                                                 |
|           |                     |                                       |                    |                                                  | Is Section:      | Regular or Irregular                                                                              |
|           |                     |                                       |                    |                                                  | If Section is In | regular, locate well from nearest corner boundary. used: NE NW SE SW                              |
|           |                     |                                       |                    | ootage to the nearest<br>electrical lines, as re |                  | ary line. Show the predicted locations of<br>s Surface Owner Notice Act (House Bill 2032).<br>ed. |
|           | :                   | :                                     | :                  | : :                                              | :                |                                                                                                   |
|           |                     |                                       |                    |                                                  |                  | LEGEND                                                                                            |
|           | :                   | · · · · · · · · · · · · · · · · · · · | :                  | : : :                                            | :                |                                                                                                   |
|           | :                   | :                                     | :                  | : :                                              | ÷                | O Well Location                                                                                   |
|           |                     |                                       | :                  |                                                  | :                | Tank Battery Location                                                                             |
|           |                     |                                       |                    | •••••                                            |                  | Pipeline Location                                                                                 |
|           |                     |                                       |                    |                                                  |                  |                                                                                                   |
|           | :                   | :                                     |                    |                                                  | :                | Electric Line Location                                                                            |
|           |                     |                                       |                    |                                                  |                  | Electric Line Location  Lease Road Location                                                       |
|           |                     |                                       |                    |                                                  |                  |                                                                                                   |
|           |                     |                                       |                    |                                                  |                  |                                                                                                   |
|           |                     |                                       |                    |                                                  |                  |                                                                                                   |
|           |                     |                                       |                    |                                                  |                  | Lease Road Location                                                                               |
|           |                     |                                       | 1                  |                                                  |                  | Lease Road Location  EXAMPLE                                                                      |
|           |                     |                                       |                    |                                                  |                  | Lease Road Location                                                                               |
|           |                     |                                       |                    |                                                  |                  | EXAMPLE : : : : : : : : : : : : : : : : : : :                                                     |
|           |                     |                                       | 1                  |                                                  |                  | Lease Road Location  EXAMPLE                                                                      |
|           |                     |                                       | 1                  |                                                  |                  | EXAMPLE : : : : : : : : : : : : : : : : : : :                                                     |
|           |                     |                                       | 1                  |                                                  |                  | EXAMPLE : : : : : : : : : : : : : : : : : : :                                                     |
|           |                     |                                       | 1                  |                                                  |                  | EXAMPLE                                                                                           |

#### 200 ft.

#### In plotting the proposed location of the well, you must show:

- 1. The manner in which you are using the depicted plat by identifying section lines, i.e. 1 section, 1 section with 8 surrounding sections, 4 sections, etc.
- 2. The distance of the proposed drilling location from the south / north and east / west outside section lines.

NOTE: In all cases locate the spot of the proposed drilling locaton.

- 3. The distance to the nearest lease or unit boundary line (in footage).
- 4. If proposed location is located within a prorated or spaced field a certificate of acreage attribution plat must be attached: (C0-7 for oil wells; CG-8 for gas wells).
- 5. The predicted locations of lease roads, tank batteries, pipelines, and electrical lines.