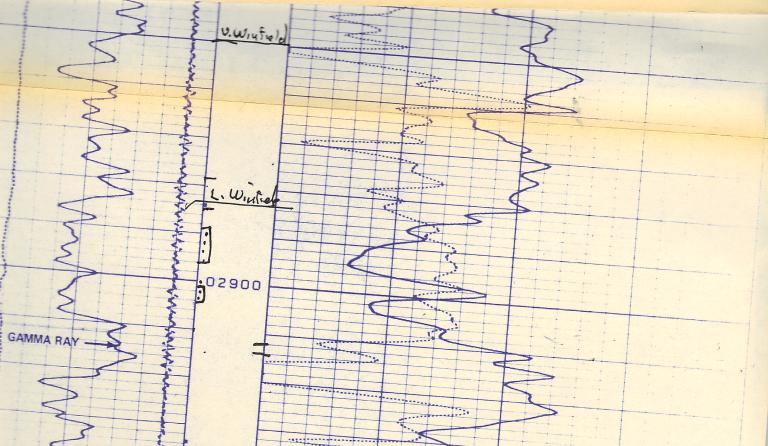

Perforations And Bridge Plug Sets

| Perforation Top | Perforation Base | Formation      | Bridge Plug Depth |
|-----------------|------------------|----------------|-------------------|
| 2886            | 2886             | Lower Winfield |                   |
| 2889            | 2896             | Lower Winfield |                   |
| 2901            | 2904             | Lower Winfield |                   |

September 26, 1980 2965' RTD (465'/24 hrs.); running open hole logs -1<sup>o</sup> dev. @ 2965'. Mud wt 9.8# - vis 44 - WL 13.0 cc - LCM 2# RU GO Wireline to run CNL - FDC w/ GR-Caliper & ACU w/ GR-Caliper.

September 27, 1980 2965' RTD; WOCT. GO Wireline completed open hole logs & RD - RIH w/ DP & bit to condition hole - layed down DP & prepared to run csg. Ran 76 jts., 4-1/2" 9.5#, ST&C, 8-Rd csg. - tally 2971.66' (overall 3499.34') - set csg. @ 2965', PBD @ 2963' - cement w/ 400 sx Class H, 1/4#/sx flocele, 4.5% prehydrated gell; tail in w/ 150 sx 50/50 (Poz A - Class H), 18% salt, 3/4 of 1% CFR-2 - plug down @ 9:30 p.m. 9/26/80 - press. test csg. to 1250#, csg. held tight - float held. Jet pits & set csg. slips - release rig @ 10:30 p.m., 9/26/80.