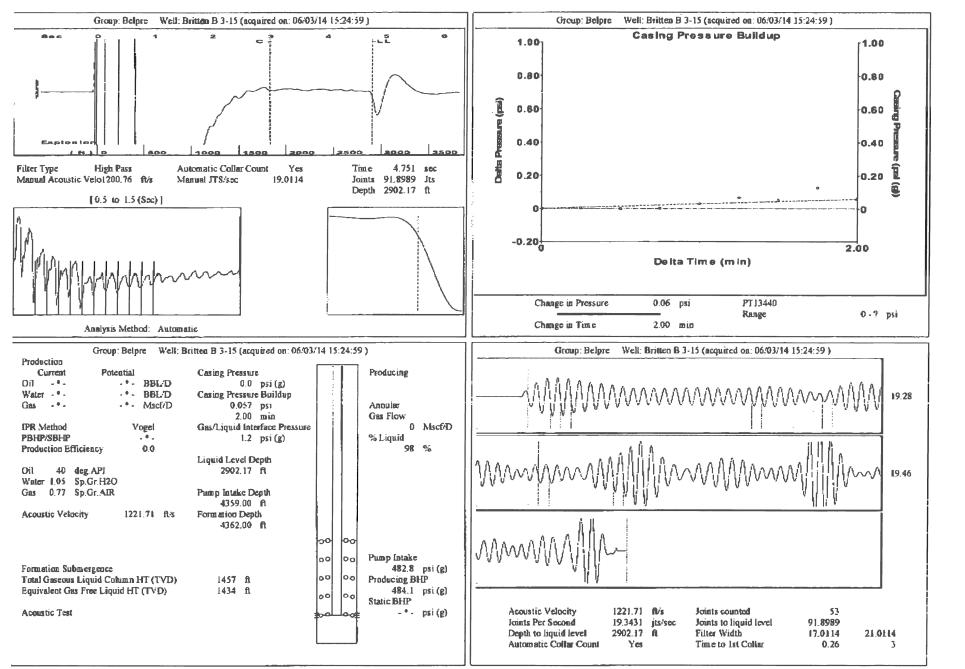

June 06, 2014

Rebecca George F. G. Holl Company L.L.C. 9431 E CENTRAL STE 100 WICHITA, KS 67206-2563

Re: Temporary Abandonment API 15-047-21037-00-00 BRITTON B 3-15 NW/4 Sec.15-24S-17W Edwards County, Kansas