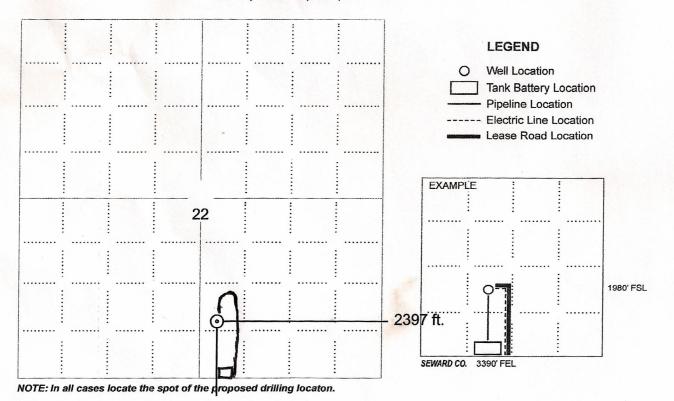

### IN ALL CASES PLOT THE INTENDED WELL ON THE PLAT BELOW

In all cases, please fully complete this side of the form. Include items 1 through 5 at the bottom of this page.

| Operator:                             | Location of Well: County:                                                                            |
|---------------------------------------|------------------------------------------------------------------------------------------------------|
| Lease:                                | feet from N / S Line of Section                                                                      |
| Well Number:                          | feet from E / W Line of Section                                                                      |
| Field:                                | SecTwpS. R 🗌 E 🔲 W                                                                                   |
| Number of Acres attributable to well: | Is Section: Regular or Irregular                                                                     |
|                                       | If Section is Irregular, locate well from nearest corner boundary.  Section corner used: NE NW SE SW |

### **PLAT**

Show location of the well. Show footage to the nearest lease or unit boundary line. Show the predicted locations of lease roads, tank batteries, pipelines and electrical lines, as required by the Kansas Surface Owner Notice Act (House Bill 2032).

You may attach a separate plat if desired.

NOTE: In all cases locate the spot of the proposed drilling locaton.

### In plotting the proposed location of the well, you must show:

- 1. The manner in which you are using the depicted plat by identifying section lines, i.e. 1 section, 1 section with 8 surrounding sections, 4 sections, etc.
- 2. The distance of the proposed drilling location from the south / north and east / west outside section lines.
- 3. The distance to the nearest lease or unit boundary line (in footage).
- 4. If proposed location is located within a prorated or spaced field a certificate of acreage attribution plat must be attached: (C0-7 for oil wells; CG-8 for gas wells).
- 5. The predicted locations of lease roads, tank batteries, pipelines, and electrical lines.