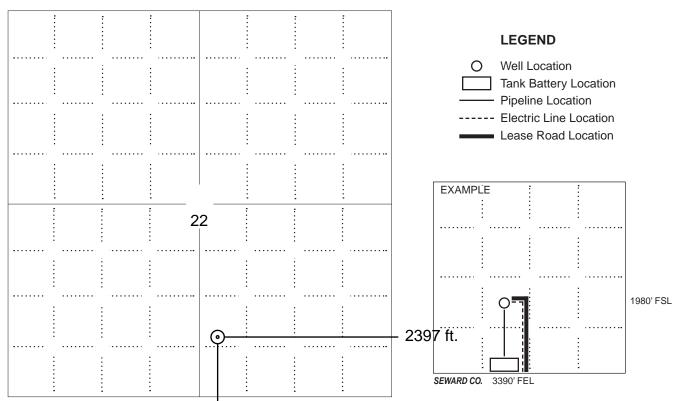

### IN ALL CASES PLOT THE INTENDED WELL ON THE PLAT BELOW

In all cases, please fully complete this side of the form. Include items 1 through 5 at the bottom of this page.

| Operator:                             | Location of Well: County:                                                                            |
|---------------------------------------|------------------------------------------------------------------------------------------------------|
| Lease:                                | feet from N / S Line of Section                                                                      |
| Well Number:                          | feet from E / W Line of Section                                                                      |
| Field:                                | SecTwpS. R 🗌 E 🔲 W                                                                                   |
| Number of Acres attributable to well: | Is Section: Regular or Irregular                                                                     |
|                                       | If Section is Irregular, locate well from nearest corner boundary.  Section corner used: NE NW SE SW |

### **PLAT**

Show location of the well. Show footage to the nearest lease or unit boundary line. Show the predicted locations of lease roads, tank batteries, pipelines and electrical lines, as required by the Kansas Surface Owner Notice Act (House Bill 2032).

You may attach a separate plat if desired.

NOTE: In all cases locate the spot of the proposed drilling locaton.

### In plotting the proposed location of the well, you must show:

- 1. The manner in which you are using the depicted plat by identifying section lines, i.e. 1 section, 1 section with 8 surrounding sections, 4 sections, etc.
- 2. The distance of the proposed drilling location from the south / north and east / west outside section lines.
- 3. The distance to the nearest lease or unit boundary line (in footage).
- 4. If proposed location is located within a prorated or spaced field a certificate of acreage attribution plat must be attached: (C0-7 for oil wells; CG-8 for gas wells).
- 5. The predicted locations of lease roads, tank batteries, pipelines, and electrical lines.