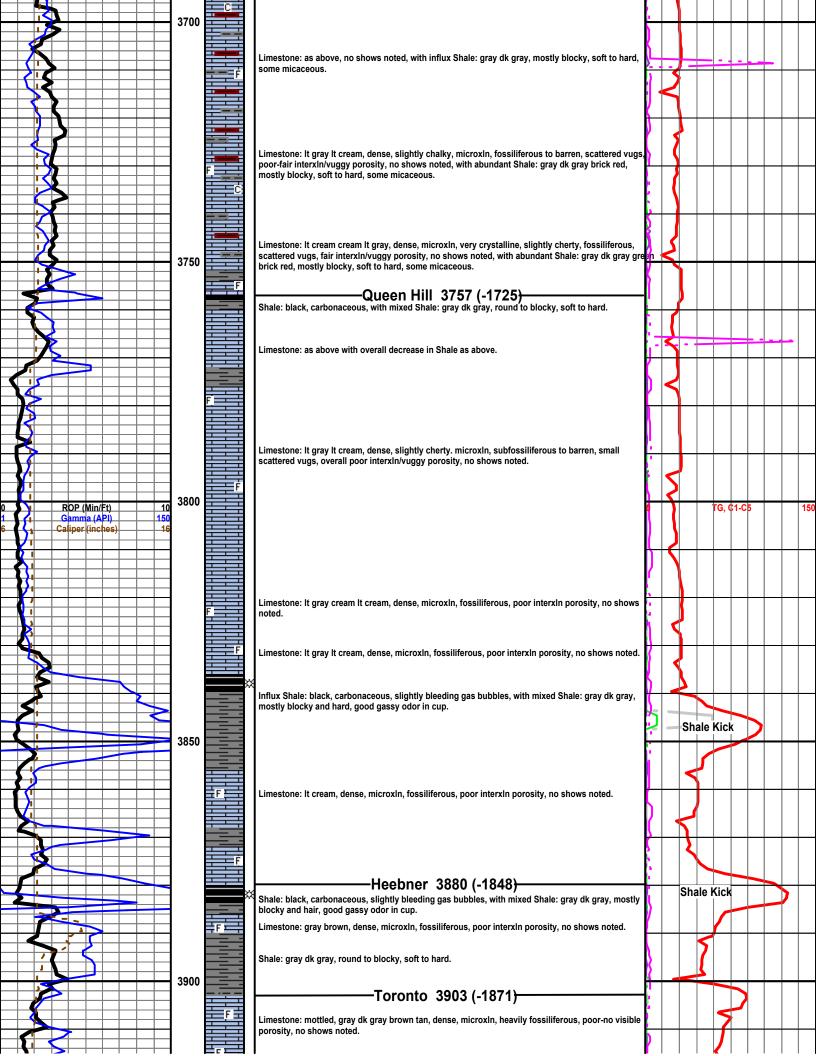

Page Two

| Operator Name:                                                              |                                                                                 |                                                                                                                                        | Lease Name:                                                          |                                      |                           | Well #:                                              |                               |
|-----------------------------------------------------------------------------|---------------------------------------------------------------------------------|----------------------------------------------------------------------------------------------------------------------------------------|----------------------------------------------------------------------|--------------------------------------|---------------------------|------------------------------------------------------|-------------------------------|
| Sec Twp                                                                     | S. R                                                                            | East West                                                                                                                              | County:                                                              |                                      |                           |                                                      |                               |
| open and closed, flow<br>and flow rates if gas to<br>Final Radioactivity Lo | ving and shut-in pressu<br>to surface test, along w<br>og, Final Logs run to ob | ormations penetrated. Dures, whether shut-in pre<br>with final chart(s). Attach<br>otain Geophysical Data a<br>or newer AND an image t | essure reached stati<br>extra sheet if more<br>and Final Electric Lo | c level, hydrosta<br>space is needed | tic pressures, bott<br>d. | om hole tempe                                        | erature, fluid recovery,      |
| Drill Stem Tests Take                                                       |                                                                                 | Yes No                                                                                                                                 | L                                                                    | og Formatio                          | on (Top), Depth an        | nd Datum                                             | Sample                        |
| Samples Sent to Geo                                                         | ological Survey                                                                 | Yes No                                                                                                                                 | Nam                                                                  | е                                    |                           | Тор                                                  | Datum                         |
| Cores Taken<br>Electric Log Run                                             |                                                                                 | Yes No                                                                                                                                 |                                                                      |                                      |                           |                                                      |                               |
| List All E. Logs Run:                                                       |                                                                                 |                                                                                                                                        |                                                                      |                                      |                           |                                                      |                               |
|                                                                             |                                                                                 |                                                                                                                                        | RECORD Ne                                                            |                                      |                           |                                                      |                               |
|                                                                             | Siza Hala                                                                       | Report all strings set-o                                                                                                               | 1                                                                    |                                      |                           | # Cooks                                              | Type and Parcent              |
| Purpose of String                                                           | Size Hole<br>Drilled                                                            | Size Casing<br>Set (In O.D.)                                                                                                           | Weight<br>Lbs. / Ft.                                                 | Setting<br>Depth                     | Type of<br>Cement         | # Sacks<br>Used                                      | Type and Percent<br>Additives |
|                                                                             |                                                                                 |                                                                                                                                        |                                                                      |                                      |                           |                                                      |                               |
|                                                                             |                                                                                 | ADDITIONAL                                                                                                                             | CEMENTING / SQL                                                      | IEEZE BECORD                         |                           |                                                      |                               |
| Purpose: Perforate Protect Casing Plug Back TD                              | Depth<br>Top Bottom                                                             | Type of Cement                                                                                                                         | # Sacks Used                                                         | Type and Percent Additives           |                           |                                                      |                               |
| Plug Off Zone                                                               |                                                                                 |                                                                                                                                        |                                                                      |                                      |                           |                                                      |                               |
| Does the volume of the                                                      |                                                                                 | n this well?<br>aulic fracturing treatment ex<br>submitted to the chemical o                                                           |                                                                      | ? Yes                                | No (If No, ski            | p questions 2 and<br>p question 3)<br>out Page Three |                               |
| Shots Per Foot                                                              |                                                                                 | N RECORD - Bridge Plugootage of Each Interval Perl                                                                                     |                                                                      |                                      | cture, Shot, Cement       |                                                      | Depth                         |
|                                                                             | - Cpany                                                                         |                                                                                                                                        |                                                                      | , , ,                                |                           |                                                      | 23,500                        |
|                                                                             |                                                                                 |                                                                                                                                        |                                                                      |                                      |                           |                                                      |                               |
| TUBING RECORD:                                                              | Size:                                                                           | Set At:                                                                                                                                | Packer At:                                                           | Liner Run:                           | Yes No                    |                                                      |                               |
| Date of First, Resumed                                                      | Production, SWD or ENF                                                          | Producing Meth                                                                                                                         |                                                                      | Gas Lift C                           | Other (Explain)           |                                                      |                               |
| Estimated Production<br>Per 24 Hours                                        | Oil B                                                                           | bbls. Gas                                                                                                                              | Mcf Wate                                                             | er B                                 | bls. G                    | as-Oil Ratio                                         | Gravity                       |
| Vented Sole                                                                 | ON OF GAS:  d Used on Lease  shmit ACO-18.)                                     | Open Hole Other (Specify)                                                                                                              | METHOD OF COMPLE Perf. Dually (Submit A                              | Comp. Cor                            | nmingled mit ACO-4)       | PRODUCTIO                                            | ON INTERVAL:                  |