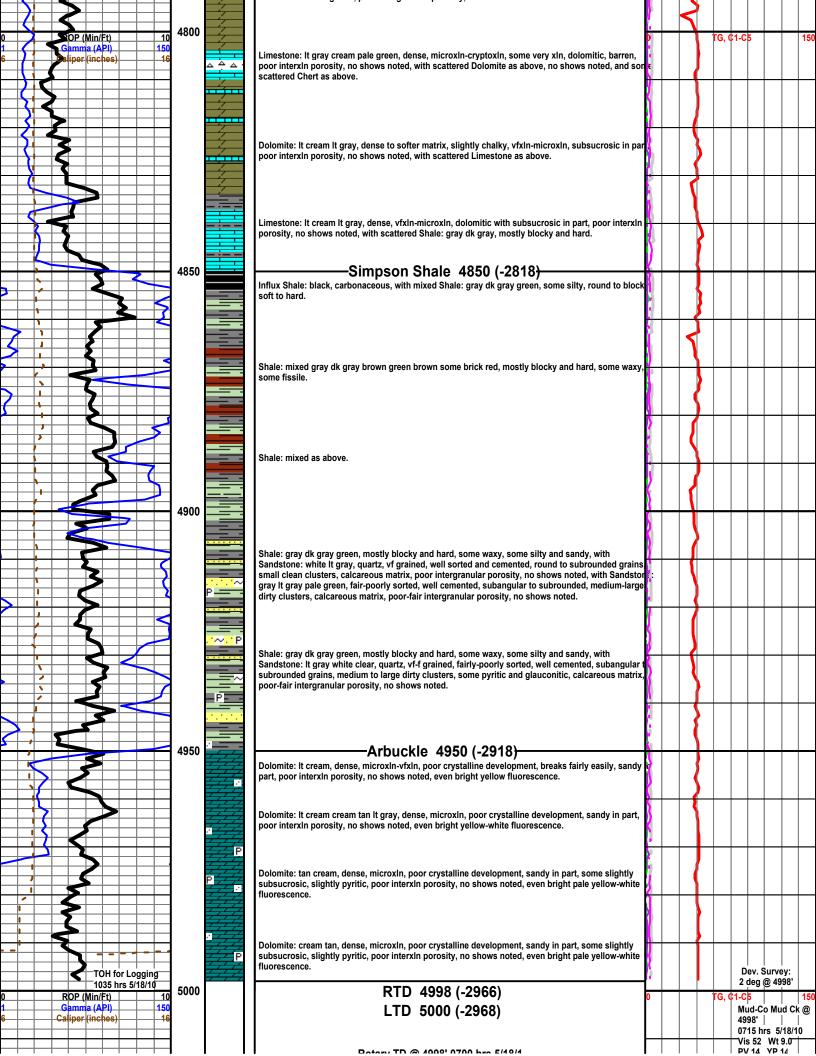

ion **Basal Penn Conglomerate & Miss** Interval Top 4557.0 Anchor Len Below 59.0 Bottom 4616.0 Between

Total Depth

Blow Type Weak surface blow at the start of the initial flow period, building to 3 inches. Weak surface blow at the start of the final flow period, building to 4 1/2 inc hes. Times: 15, 75, 60, 120.

Test Date 5/16/2010

Top Recorder # W1119

Chokes

Mid Recorder #

Bott Recorder #13564

Mileage Approved By Standby Time 0

Extra Equipmnt Jars & Safety joint Time on Site 8:55 AM

Tool Picked Up 11:00 AM Tool Layed Dwn7:25 PM

Kelley Bushings 2032.00 Elevation 2023.00

Start Date/Time5/16/2010 10:30 AM End Date/Time 5/16/2010 7:24 PM

### RECOVERY

Feet Description Oil Water Mud 65% 133.2ft Mud cut water 35% 71.8ft Mud 0% Oft 0% Oft 100%20ft

DST Fluids 53000



















|      | Superior Well Service Logging TD 5000' Complete Logging Operations 1715 hrs 5/18/10 | WL 9.6<br>Cake 1/32<br>PH 10.0                         |
|------|-------------------------------------------------------------------------------------|--------------------------------------------------------|
|      | Plugging Orders Received On 5/18/10                                                 | CHL 7,000 ppm<br>Cal 80 ppm<br>Sol 4.6<br>LCM: 4 #/bbl |
|      | Geologist Derek W. Patterson off location 1745 hrs 5/18/10                          | DMC: \$1,572.95<br>CMC: \$15,171.25                    |
|      |                                                                                     |                                                        |
|      |