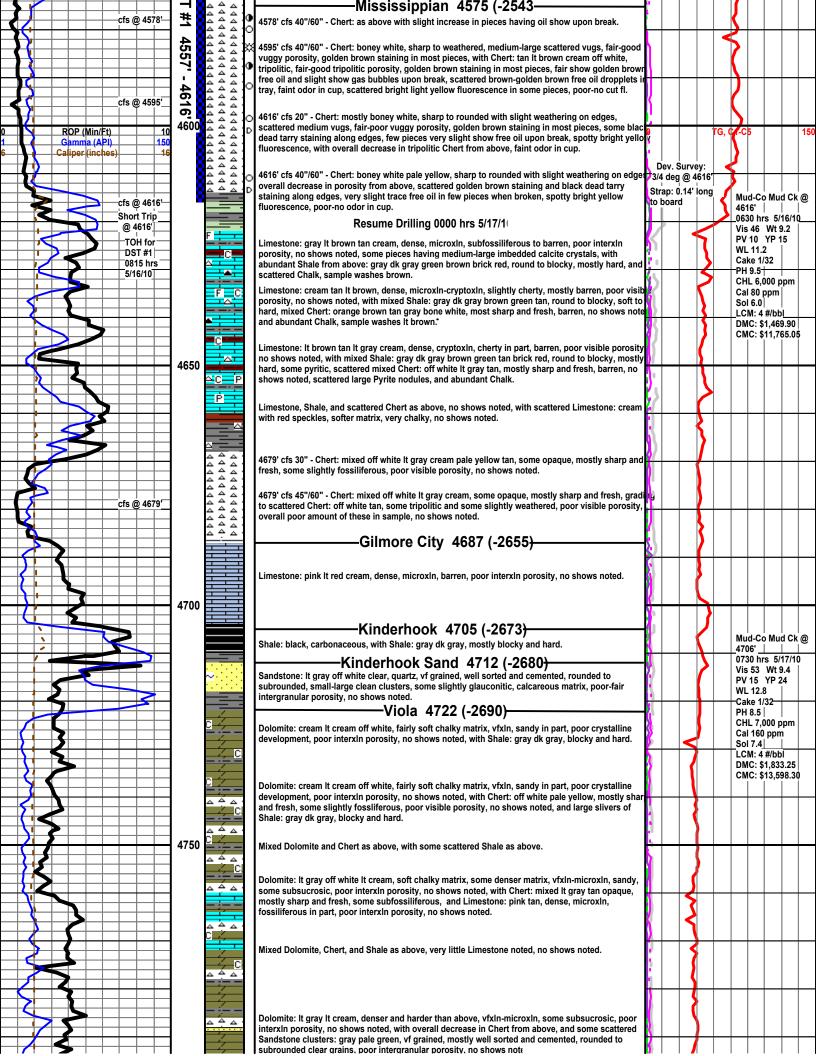

ation **Basal Penn Conglomerate & Miss** Interval Top 4557.0 Anchor Len Below 59.0 Bottom 4616.0 Between

Total Depth

Blow Type Weak surface blow at the start of the initial flow period, building to 3 inches. Weak surface blow at the start of the final flow period, building to 4 1/2 inc hes. Times: 15, 75, 60, 120.

Test Date 5/16/2010

Top Recorder # W1119

Chokes

Mid Recorder #

Bott Recorder #13564

Mileage Approved By Standby Time 0

Extra Equipmnt Jars & Safety joint Time on Site 8:55 AM

Tool Picked Up 11:00 AM Tool Layed Dwn7:25 PM

Kelley Bushings 2032.00 Elevation 2023.00

Start Date/Time5/16/2010 10:30 AM End Date/Time 5/16/2010 7:24 PM

### RECOVERY

Feet Description Oil Water Mud 65% 133.2ft Mud cut water 35% 71.8ft Mud 0% Oft 0% Oft 100%20ft

DST Fluids 53000



















|      | Superior Well Service Logging TD 5000' Complete Logging Operations 1715 hrs 5/18/10 | WL 9.6<br>Cake 1/32<br>PH 10.0                         |
|------|-------------------------------------------------------------------------------------|--------------------------------------------------------|
|      | Plugging Orders Received On 5/18/10                                                 | CHL 7,000 ppm<br>Cal 80 ppm<br>Sol 4.6<br>LCM: 4 #/bbl |
|      | Geologist Derek W. Patterson off location 1745 hrs 5/18/10                          | DMC: \$1,572.95<br>CMC: \$15,171.25                    |
|      |                                                                                     |                                                        |
|      |