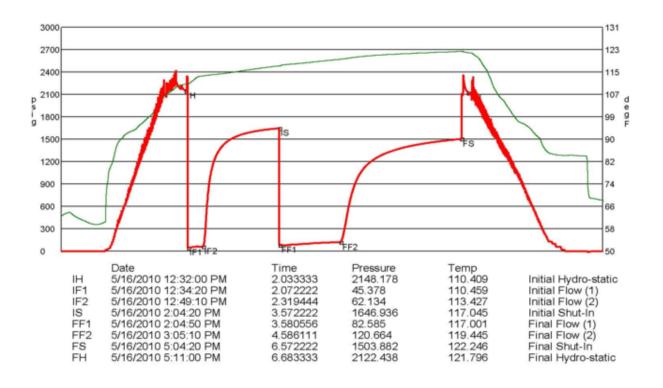

Page Two

| Operator Name:                                                              |                                                                                 |                                                                                                                                        | Lease Name:                                                          |                                      |                           | Well #:                                              |                               |
|-----------------------------------------------------------------------------|---------------------------------------------------------------------------------|----------------------------------------------------------------------------------------------------------------------------------------|----------------------------------------------------------------------|--------------------------------------|---------------------------|------------------------------------------------------|-------------------------------|
| Sec Twp                                                                     | S. R                                                                            | East West                                                                                                                              | County:                                                              |                                      |                           |                                                      |                               |
| open and closed, flow<br>and flow rates if gas to<br>Final Radioactivity Lo | ving and shut-in pressu<br>to surface test, along w<br>og, Final Logs run to ob | ormations penetrated. Dures, whether shut-in pre<br>with final chart(s). Attach<br>otain Geophysical Data a<br>or newer AND an image t | essure reached stati<br>extra sheet if more<br>and Final Electric Lo | c level, hydrosta<br>space is needed | tic pressures, bott<br>d. | om hole tempe                                        | erature, fluid recovery,      |
| Drill Stem Tests Take                                                       |                                                                                 | Yes No                                                                                                                                 | L                                                                    | og Formatio                          | on (Top), Depth an        | nd Datum                                             | Sample                        |
| Samples Sent to Geo                                                         | ological Survey                                                                 | Yes No                                                                                                                                 | Nam                                                                  | е                                    |                           | Тор                                                  | Datum                         |
| Cores Taken<br>Electric Log Run                                             |                                                                                 | Yes No                                                                                                                                 |                                                                      |                                      |                           |                                                      |                               |
| List All E. Logs Run:                                                       |                                                                                 |                                                                                                                                        |                                                                      |                                      |                           |                                                      |                               |
|                                                                             |                                                                                 |                                                                                                                                        | RECORD Ne                                                            |                                      |                           |                                                      |                               |
|                                                                             | Siza Hala                                                                       | Report all strings set-o                                                                                                               | 1                                                                    |                                      |                           | # Cooks                                              | Type and Parcent              |
| Purpose of String                                                           | Size Hole<br>Drilled                                                            | Size Casing<br>Set (In O.D.)                                                                                                           | Weight<br>Lbs. / Ft.                                                 | Setting<br>Depth                     | Type of<br>Cement         | # Sacks<br>Used                                      | Type and Percent<br>Additives |
|                                                                             |                                                                                 |                                                                                                                                        |                                                                      |                                      |                           |                                                      |                               |
|                                                                             |                                                                                 | ADDITIONAL                                                                                                                             | CEMENTING / SQL                                                      | IEEZE BECORD                         |                           |                                                      |                               |
| Purpose: Perforate Protect Casing Plug Back TD                              | Depth<br>Top Bottom                                                             | Type of Cement                                                                                                                         | # Sacks Used                                                         | Type and Percent Additives           |                           |                                                      |                               |
| Plug Off Zone                                                               |                                                                                 |                                                                                                                                        |                                                                      |                                      |                           |                                                      |                               |
| Does the volume of the                                                      |                                                                                 | n this well?<br>aulic fracturing treatment ex<br>submitted to the chemical o                                                           |                                                                      | ? Yes                                | No (If No, ski            | p questions 2 and<br>p question 3)<br>out Page Three |                               |
| Shots Per Foot                                                              |                                                                                 | N RECORD - Bridge Plugootage of Each Interval Perl                                                                                     |                                                                      |                                      | cture, Shot, Cement       |                                                      | Depth                         |
|                                                                             | - Cpany                                                                         |                                                                                                                                        |                                                                      | , , ,                                |                           |                                                      | 23,500                        |
|                                                                             |                                                                                 |                                                                                                                                        |                                                                      |                                      |                           |                                                      |                               |
| TUBING RECORD:                                                              | Size:                                                                           | Set At:                                                                                                                                | Packer At:                                                           | Liner Run:                           | Yes No                    |                                                      |                               |
| Date of First, Resumed                                                      | Production, SWD or ENF                                                          | Producing Meth                                                                                                                         |                                                                      | Gas Lift C                           | Other (Explain)           |                                                      |                               |
| Estimated Production<br>Per 24 Hours                                        | Oil B                                                                           | bbls. Gas                                                                                                                              | Mcf Wate                                                             | er B                                 | bls. G                    | as-Oil Ratio                                         | Gravity                       |
| Vented Sole                                                                 | ON OF GAS:  d Used on Lease  shmit ACO-18.)                                     | Open Hole Other (Specify)                                                                                                              | METHOD OF COMPLE Perf. Dually (Submit A                              | Comp. Cor                            | nmingled mit ACO-4)       | PRODUCTIO                                            | ON INTERVAL:                  |