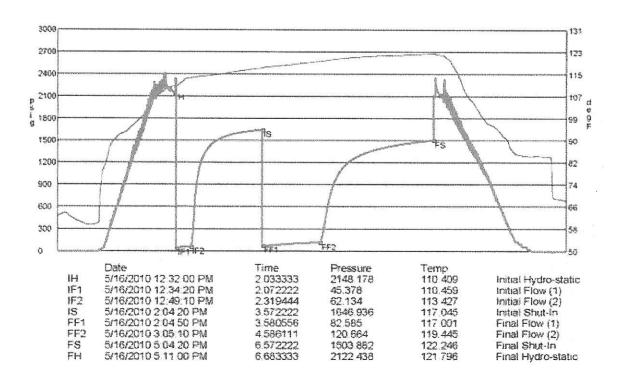

Page Two

| Operator Name:                                                              |                                                                                 |                                                                                                                                        | Lease Name:                                                          |                                      |                           | Well #:                                              |                               |
|-----------------------------------------------------------------------------|---------------------------------------------------------------------------------|----------------------------------------------------------------------------------------------------------------------------------------|----------------------------------------------------------------------|--------------------------------------|---------------------------|------------------------------------------------------|-------------------------------|
| Sec Twp                                                                     | S. R                                                                            | East West                                                                                                                              | County:                                                              |                                      |                           |                                                      |                               |
| open and closed, flow<br>and flow rates if gas to<br>Final Radioactivity Lo | ving and shut-in pressu<br>to surface test, along w<br>og, Final Logs run to ob | ormations penetrated. Dures, whether shut-in pre<br>with final chart(s). Attach<br>otain Geophysical Data a<br>or newer AND an image t | essure reached stati<br>extra sheet if more<br>and Final Electric Lo | c level, hydrosta<br>space is needed | tic pressures, bott<br>d. | om hole tempe                                        | erature, fluid recovery,      |
| Drill Stem Tests Take                                                       |                                                                                 | Yes No                                                                                                                                 | L                                                                    | og Formatio                          | on (Top), Depth an        | nd Datum                                             | Sample                        |
| Samples Sent to Geo                                                         | ological Survey                                                                 | Yes No                                                                                                                                 | Nam                                                                  | е                                    |                           | Тор                                                  | Datum                         |
| Cores Taken<br>Electric Log Run                                             |                                                                                 | Yes No                                                                                                                                 |                                                                      |                                      |                           |                                                      |                               |
| List All E. Logs Run:                                                       |                                                                                 |                                                                                                                                        |                                                                      |                                      |                           |                                                      |                               |
|                                                                             |                                                                                 |                                                                                                                                        | RECORD Ne                                                            |                                      |                           |                                                      |                               |
|                                                                             | Siza Hala                                                                       | Report all strings set-o                                                                                                               | 1                                                                    |                                      |                           | # Cooks                                              | Type and Parcent              |
| Purpose of String                                                           | Size Hole<br>Drilled                                                            | Size Casing<br>Set (In O.D.)                                                                                                           | Weight<br>Lbs. / Ft.                                                 | Setting<br>Depth                     | Type of<br>Cement         | # Sacks<br>Used                                      | Type and Percent<br>Additives |
|                                                                             |                                                                                 |                                                                                                                                        |                                                                      |                                      |                           |                                                      |                               |
|                                                                             |                                                                                 | ADDITIONAL                                                                                                                             | CEMENTING / SQL                                                      | IEEZE BECORD                         |                           |                                                      |                               |
| Purpose: Perforate Protect Casing Plug Back TD                              | Depth<br>Top Bottom                                                             | Type of Cement                                                                                                                         | # Sacks Used                                                         | Type and Percent Additives           |                           |                                                      |                               |
| Plug Off Zone                                                               |                                                                                 |                                                                                                                                        |                                                                      |                                      |                           |                                                      |                               |
| Does the volume of the                                                      |                                                                                 | n this well?<br>aulic fracturing treatment ex<br>submitted to the chemical o                                                           |                                                                      | ? Yes                                | No (If No, ski            | p questions 2 and<br>p question 3)<br>out Page Three |                               |
| Shots Per Foot                                                              |                                                                                 | N RECORD - Bridge Plugootage of Each Interval Perl                                                                                     |                                                                      |                                      | cture, Shot, Cement       |                                                      | Depth                         |
|                                                                             | - Cpany                                                                         |                                                                                                                                        |                                                                      | , , ,                                |                           |                                                      | 23,500                        |
|                                                                             |                                                                                 |                                                                                                                                        |                                                                      |                                      |                           |                                                      |                               |
| TUBING RECORD:                                                              | Size:                                                                           | Set At:                                                                                                                                | Packer At:                                                           | Liner Run:                           | Yes No                    |                                                      |                               |
| Date of First, Resumed                                                      | Production, SWD or ENF                                                          | Producing Meth                                                                                                                         |                                                                      | Gas Lift C                           | Other (Explain)           |                                                      |                               |
| Estimated Production<br>Per 24 Hours                                        | Oil B                                                                           | bbls. Gas                                                                                                                              | Mcf Wate                                                             | er B                                 | bls. G                    | as-Oil Ratio                                         | Gravity                       |
| Vented Sole                                                                 | ON OF GAS:  d Used on Lease  shmit ACO-18.)                                     | Open Hole Other (Specify)                                                                                                              | METHOD OF COMPLE Perf. Dually (Submit A                              | Comp. Cor                            | nmingled mit ACO-4)       | PRODUCTIO                                            | ON INTERVAL:                  |