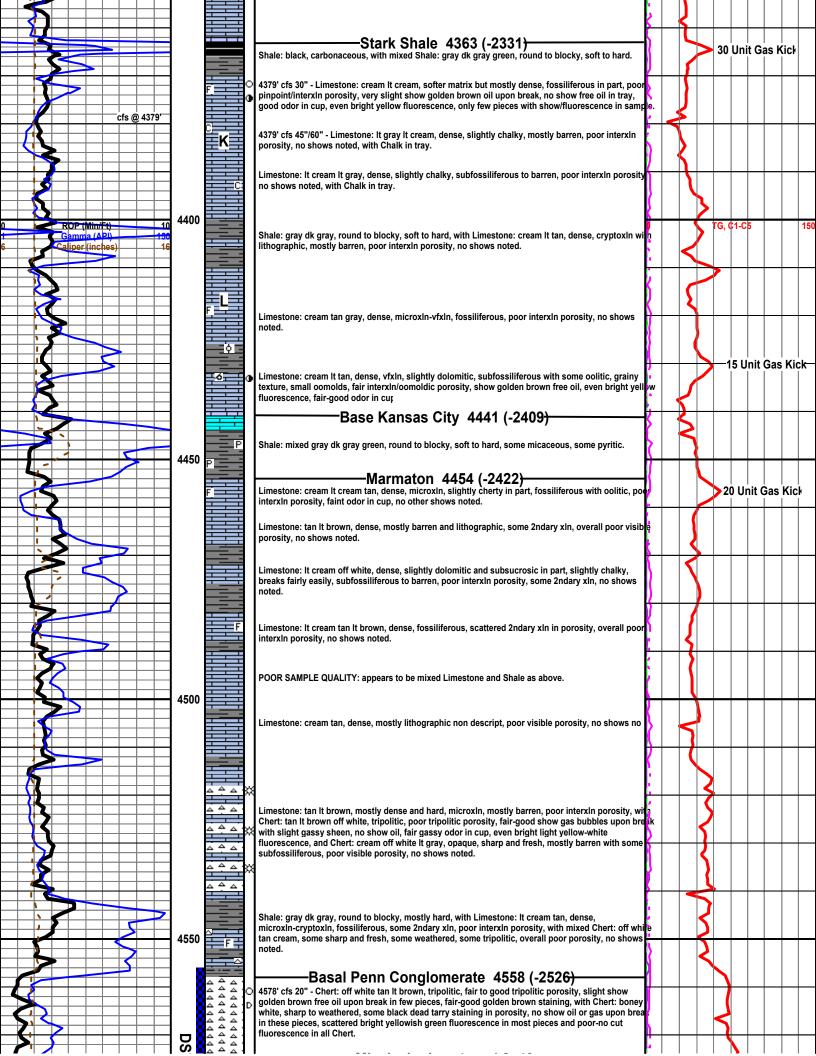

Page Two

| Operator Name:                                                              |                                                                                 |                                                                                                                                        | Lease Name:                                                          |                                      |                           | Well #:                                              |                               |
|-----------------------------------------------------------------------------|---------------------------------------------------------------------------------|----------------------------------------------------------------------------------------------------------------------------------------|----------------------------------------------------------------------|--------------------------------------|---------------------------|------------------------------------------------------|-------------------------------|
| Sec Twp                                                                     | S. R                                                                            | East West                                                                                                                              | County:                                                              |                                      |                           |                                                      |                               |
| open and closed, flow<br>and flow rates if gas to<br>Final Radioactivity Lo | ving and shut-in pressu<br>to surface test, along w<br>og, Final Logs run to ob | ormations penetrated. Dures, whether shut-in pre<br>with final chart(s). Attach<br>otain Geophysical Data a<br>or newer AND an image t | essure reached stati<br>extra sheet if more<br>and Final Electric Lo | c level, hydrosta<br>space is needed | tic pressures, bott<br>d. | om hole tempe                                        | erature, fluid recovery,      |
| Drill Stem Tests Take                                                       |                                                                                 | Yes No                                                                                                                                 | L                                                                    | og Formatio                          | on (Top), Depth an        | nd Datum                                             | Sample                        |
| Samples Sent to Geo                                                         | ological Survey                                                                 | Yes No                                                                                                                                 | Nam                                                                  | е                                    |                           | Тор                                                  | Datum                         |
| Cores Taken<br>Electric Log Run                                             |                                                                                 | Yes No                                                                                                                                 |                                                                      |                                      |                           |                                                      |                               |
| List All E. Logs Run:                                                       |                                                                                 |                                                                                                                                        |                                                                      |                                      |                           |                                                      |                               |
|                                                                             |                                                                                 |                                                                                                                                        | RECORD Ne                                                            |                                      |                           |                                                      |                               |
|                                                                             | Siza Hala                                                                       | Report all strings set-o                                                                                                               | 1                                                                    |                                      |                           | # Cooks                                              | Type and Parcent              |
| Purpose of String                                                           | Size Hole<br>Drilled                                                            | Size Casing<br>Set (In O.D.)                                                                                                           | Weight<br>Lbs. / Ft.                                                 | Setting<br>Depth                     | Type of<br>Cement         | # Sacks<br>Used                                      | Type and Percent<br>Additives |
|                                                                             |                                                                                 |                                                                                                                                        |                                                                      |                                      |                           |                                                      |                               |
|                                                                             |                                                                                 | ADDITIONAL                                                                                                                             | CEMENTING / SQL                                                      | IEEZE BECORD                         |                           |                                                      |                               |
| Purpose: Perforate Protect Casing Plug Back TD                              | Depth<br>Top Bottom                                                             | Type of Cement                                                                                                                         | # Sacks Used                                                         | Type and Percent Additives           |                           |                                                      |                               |
| Plug Off Zone                                                               |                                                                                 |                                                                                                                                        |                                                                      |                                      |                           |                                                      |                               |
| Does the volume of the                                                      |                                                                                 | n this well?<br>aulic fracturing treatment ex<br>submitted to the chemical o                                                           |                                                                      | ? Yes                                | No (If No, ski            | p questions 2 and<br>p question 3)<br>out Page Three |                               |
| Shots Per Foot                                                              |                                                                                 | N RECORD - Bridge Plugootage of Each Interval Perl                                                                                     |                                                                      |                                      | cture, Shot, Cement       |                                                      | Depth                         |
|                                                                             | - Cpany                                                                         |                                                                                                                                        |                                                                      | , , ,                                |                           |                                                      | 23,500                        |
|                                                                             |                                                                                 |                                                                                                                                        |                                                                      |                                      |                           |                                                      |                               |
| TUBING RECORD:                                                              | Size:                                                                           | Set At:                                                                                                                                | Packer At:                                                           | Liner Run:                           | Yes No                    |                                                      |                               |
| Date of First, Resumed                                                      | Production, SWD or ENF                                                          | Producing Meth                                                                                                                         |                                                                      | Gas Lift C                           | Other (Explain)           |                                                      |                               |
| Estimated Production<br>Per 24 Hours                                        | Oil B                                                                           | bbls. Gas                                                                                                                              | Mcf Wate                                                             | er B                                 | bls. G                    | as-Oil Ratio                                         | Gravity                       |
| Vented Sole                                                                 | ON OF GAS:  d Used on Lease  shmit ACO-18.)                                     | Open Hole Other (Specify)                                                                                                              | METHOD OF COMPLE Perf. Dually (Submit A                              | Comp. Cor                            | nmingled mit ACO-4)       | PRODUCTIO                                            | ON INTERVAL:                  |