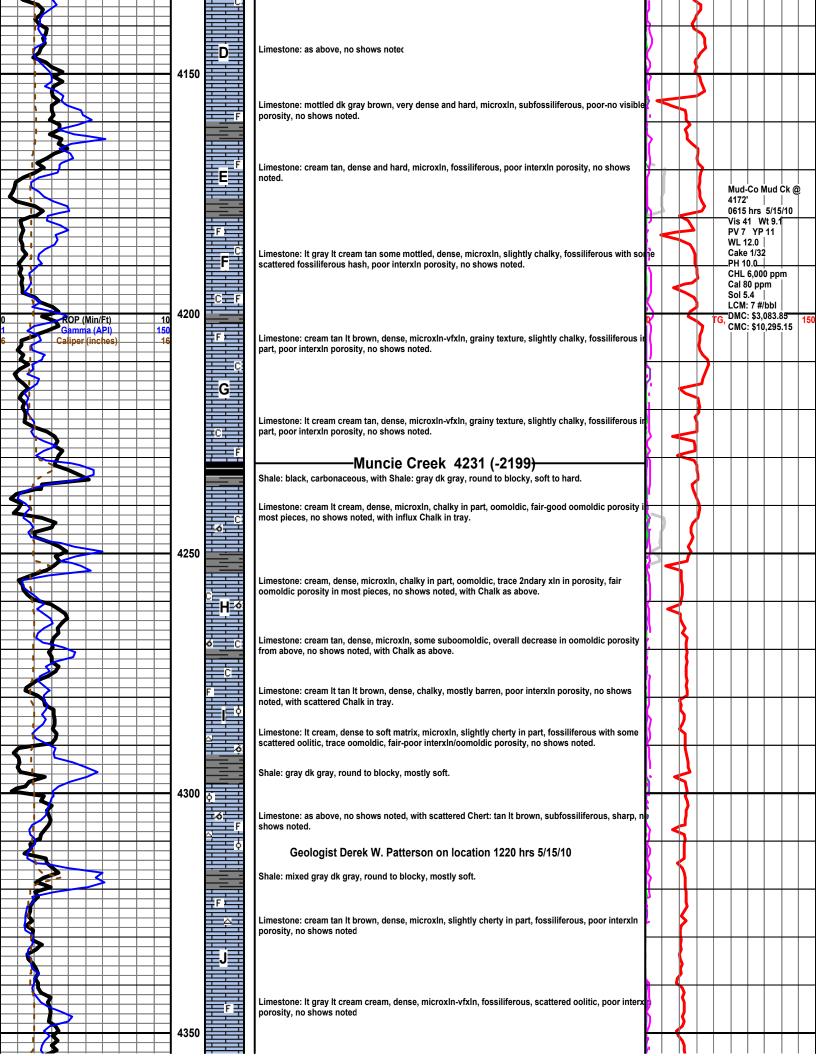

Page Two

| Operator Name:                                                              |                                                                                 |                                                                                                                                        | Lease Name:                                                          |                                      |                           | Well #:                                              |                               |
|-----------------------------------------------------------------------------|---------------------------------------------------------------------------------|----------------------------------------------------------------------------------------------------------------------------------------|----------------------------------------------------------------------|--------------------------------------|---------------------------|------------------------------------------------------|-------------------------------|
| Sec Twp                                                                     | S. R                                                                            | East West                                                                                                                              | County:                                                              |                                      |                           |                                                      |                               |
| open and closed, flow<br>and flow rates if gas to<br>Final Radioactivity Lo | ving and shut-in pressu<br>to surface test, along w<br>og, Final Logs run to ob | ormations penetrated. Dures, whether shut-in pre<br>with final chart(s). Attach<br>otain Geophysical Data a<br>or newer AND an image t | essure reached stati<br>extra sheet if more<br>and Final Electric Lo | c level, hydrosta<br>space is needed | tic pressures, bott<br>d. | om hole tempe                                        | erature, fluid recovery,      |
| Drill Stem Tests Take                                                       |                                                                                 | Yes No                                                                                                                                 | L                                                                    | og Formatio                          | on (Top), Depth an        | nd Datum                                             | Sample                        |
| Samples Sent to Geo                                                         | ological Survey                                                                 | Yes No                                                                                                                                 | Nam                                                                  | е                                    |                           | Тор                                                  | Datum                         |
| Cores Taken<br>Electric Log Run                                             |                                                                                 | Yes No                                                                                                                                 |                                                                      |                                      |                           |                                                      |                               |
| List All E. Logs Run:                                                       |                                                                                 |                                                                                                                                        |                                                                      |                                      |                           |                                                      |                               |
|                                                                             |                                                                                 |                                                                                                                                        | RECORD Ne                                                            |                                      |                           |                                                      |                               |
|                                                                             | Siza Hala                                                                       | Report all strings set-o                                                                                                               | 1                                                                    |                                      |                           | # Cooks                                              | Type and Parcent              |
| Purpose of String                                                           | Size Hole<br>Drilled                                                            | Size Casing<br>Set (In O.D.)                                                                                                           | Weight<br>Lbs. / Ft.                                                 | Setting<br>Depth                     | Type of<br>Cement         | # Sacks<br>Used                                      | Type and Percent<br>Additives |
|                                                                             |                                                                                 |                                                                                                                                        |                                                                      |                                      |                           |                                                      |                               |
|                                                                             |                                                                                 | ADDITIONAL                                                                                                                             | CEMENTING / SQL                                                      | IEEZE BECORD                         |                           |                                                      |                               |
| Purpose: Perforate Protect Casing Plug Back TD                              | Depth<br>Top Bottom                                                             | Type of Cement                                                                                                                         | # Sacks Used                                                         | Type and Percent Additives           |                           |                                                      |                               |
| Plug Off Zone                                                               |                                                                                 |                                                                                                                                        |                                                                      |                                      |                           |                                                      |                               |
| Does the volume of the                                                      |                                                                                 | n this well?<br>aulic fracturing treatment ex<br>submitted to the chemical o                                                           |                                                                      | ? Yes                                | No (If No, ski            | p questions 2 and<br>p question 3)<br>out Page Three |                               |
| Shots Per Foot                                                              |                                                                                 | N RECORD - Bridge Plugootage of Each Interval Perl                                                                                     |                                                                      |                                      | cture, Shot, Cement       |                                                      | Depth                         |
|                                                                             | - Cpany                                                                         |                                                                                                                                        |                                                                      | , , ,                                |                           |                                                      | 23,500                        |
|                                                                             |                                                                                 |                                                                                                                                        |                                                                      |                                      |                           |                                                      |                               |
| TUBING RECORD:                                                              | Size:                                                                           | Set At:                                                                                                                                | Packer At:                                                           | Liner Run:                           | Yes No                    |                                                      |                               |
| Date of First, Resumed                                                      | Production, SWD or ENF                                                          | Producing Meth                                                                                                                         |                                                                      | Gas Lift C                           | Other (Explain)           |                                                      |                               |
| Estimated Production<br>Per 24 Hours                                        | Oil B                                                                           | bbls. Gas                                                                                                                              | Mcf Wate                                                             | er B                                 | bls. G                    | as-Oil Ratio                                         | Gravity                       |
| Vented Sole                                                                 | ON OF GAS:  d Used on Lease  shmit ACO-18.)                                     | Open Hole Other (Specify)                                                                                                              | METHOD OF COMPLE Perf. Dually (Submit A                              | Comp. Cor                            | nmingled mit ACO-4)       | PRODUCTIO                                            | ON INTERVAL:                  |