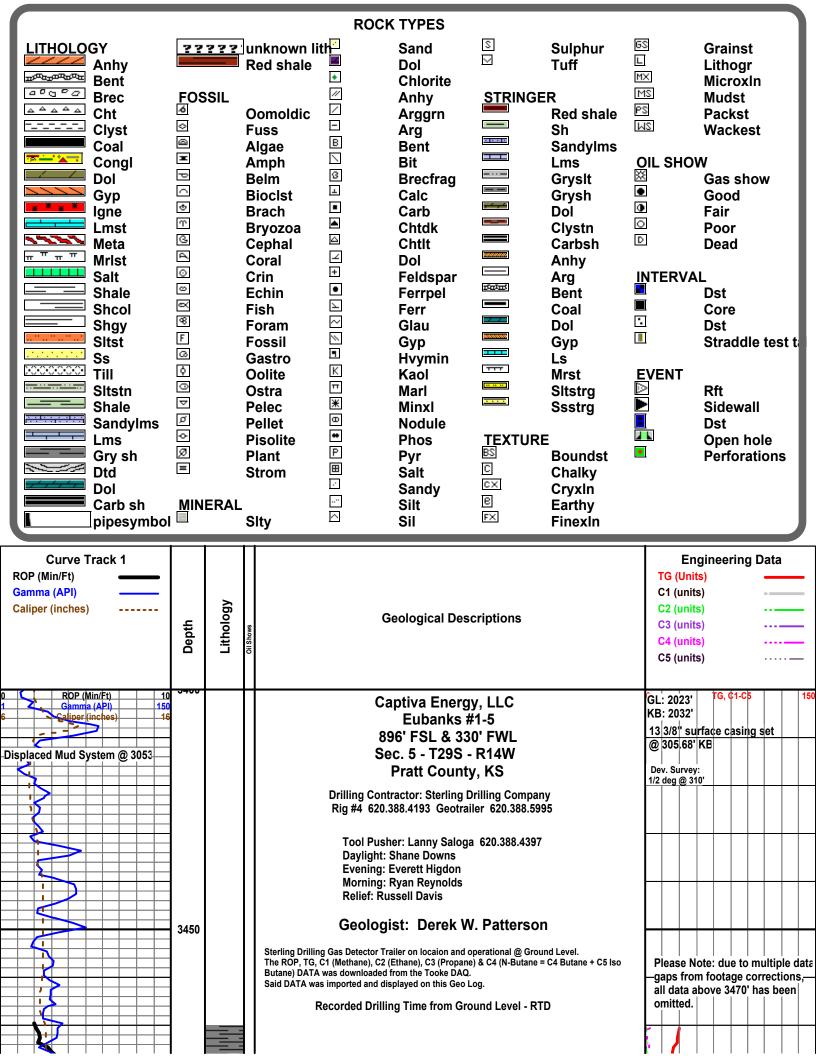

# All Electric Logs Run

| Dual Induction      |  |
|---------------------|--|
| Compensated Neutron |  |
| Sonic               |  |
| Micro               |  |