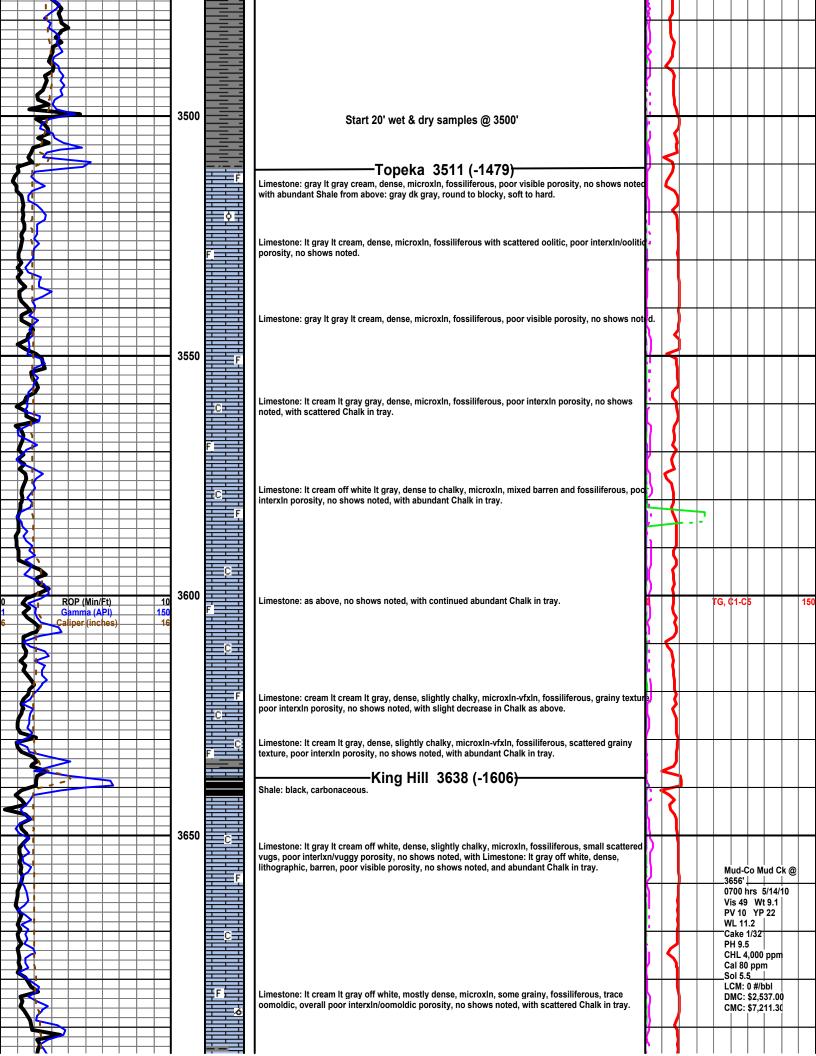

Page Two

| Operator Name:                                                              |                                                                                 |                                                                                                                                        | Lease Name:                                                          |                                      |                           | Well #:                                              |                               |
|-----------------------------------------------------------------------------|---------------------------------------------------------------------------------|----------------------------------------------------------------------------------------------------------------------------------------|----------------------------------------------------------------------|--------------------------------------|---------------------------|------------------------------------------------------|-------------------------------|
| Sec Twp                                                                     | S. R                                                                            | East West                                                                                                                              | County:                                                              |                                      |                           |                                                      |                               |
| open and closed, flow<br>and flow rates if gas to<br>Final Radioactivity Lo | ving and shut-in pressu<br>to surface test, along w<br>og, Final Logs run to ob | ormations penetrated. Dures, whether shut-in pre<br>with final chart(s). Attach<br>otain Geophysical Data a<br>or newer AND an image t | essure reached stati<br>extra sheet if more<br>and Final Electric Lo | c level, hydrosta<br>space is needed | tic pressures, bott<br>d. | om hole tempe                                        | erature, fluid recovery,      |
| Drill Stem Tests Take                                                       |                                                                                 | Yes No                                                                                                                                 | L                                                                    | og Formatio                          | on (Top), Depth an        | nd Datum                                             | Sample                        |
| Samples Sent to Geo                                                         | ological Survey                                                                 | Yes No                                                                                                                                 | Nam                                                                  | е                                    |                           | Тор                                                  | Datum                         |
| Cores Taken<br>Electric Log Run                                             |                                                                                 | Yes No                                                                                                                                 |                                                                      |                                      |                           |                                                      |                               |
| List All E. Logs Run:                                                       |                                                                                 |                                                                                                                                        |                                                                      |                                      |                           |                                                      |                               |
|                                                                             |                                                                                 |                                                                                                                                        | RECORD Ne                                                            |                                      |                           |                                                      |                               |
|                                                                             | Siza Hala                                                                       | Report all strings set-o                                                                                                               | 1                                                                    |                                      |                           | # Cooks                                              | Type and Parcent              |
| Purpose of String                                                           | Size Hole<br>Drilled                                                            | Size Casing<br>Set (In O.D.)                                                                                                           | Weight<br>Lbs. / Ft.                                                 | Setting<br>Depth                     | Type of<br>Cement         | # Sacks<br>Used                                      | Type and Percent<br>Additives |
|                                                                             |                                                                                 |                                                                                                                                        |                                                                      |                                      |                           |                                                      |                               |
|                                                                             |                                                                                 | ADDITIONAL                                                                                                                             | CEMENTING / SQL                                                      | IEEZE BECORD                         |                           |                                                      |                               |
| Purpose: Perforate Protect Casing Plug Back TD                              | Depth<br>Top Bottom                                                             | Type of Cement                                                                                                                         | # Sacks Used                                                         | Type and Percent Additives           |                           |                                                      |                               |
| Plug Off Zone                                                               |                                                                                 |                                                                                                                                        |                                                                      |                                      |                           |                                                      |                               |
| Does the volume of the                                                      |                                                                                 | n this well?<br>aulic fracturing treatment ex<br>submitted to the chemical o                                                           |                                                                      | ? Yes                                | No (If No, ski            | p questions 2 and<br>p question 3)<br>out Page Three |                               |
| Shots Per Foot                                                              |                                                                                 | N RECORD - Bridge Plugootage of Each Interval Perl                                                                                     |                                                                      |                                      | cture, Shot, Cement       |                                                      | Depth                         |
|                                                                             | - Cpany                                                                         |                                                                                                                                        |                                                                      | , , ,                                |                           |                                                      | 23,500                        |
|                                                                             |                                                                                 |                                                                                                                                        |                                                                      |                                      |                           |                                                      |                               |
| TUBING RECORD:                                                              | Size:                                                                           | Set At:                                                                                                                                | Packer At:                                                           | Liner Run:                           | Yes No                    |                                                      |                               |
| Date of First, Resumed                                                      | Production, SWD or ENF                                                          | Producing Meth                                                                                                                         |                                                                      | Gas Lift C                           | Other (Explain)           |                                                      |                               |
| Estimated Production<br>Per 24 Hours                                        | Oil B                                                                           | bbls. Gas                                                                                                                              | Mcf Wate                                                             | er B                                 | bls. G                    | as-Oil Ratio                                         | Gravity                       |
| Vented Sole                                                                 | ON OF GAS:  d Used on Lease  shmit ACO-18.)                                     | Open Hole Other (Specify)                                                                                                              | METHOD OF COMPLE Perf. Dually (Submit A                              | Comp. Cor                            | nmingled mit ACO-4)       | PRODUCTIO                                            | ON INTERVAL:                  |