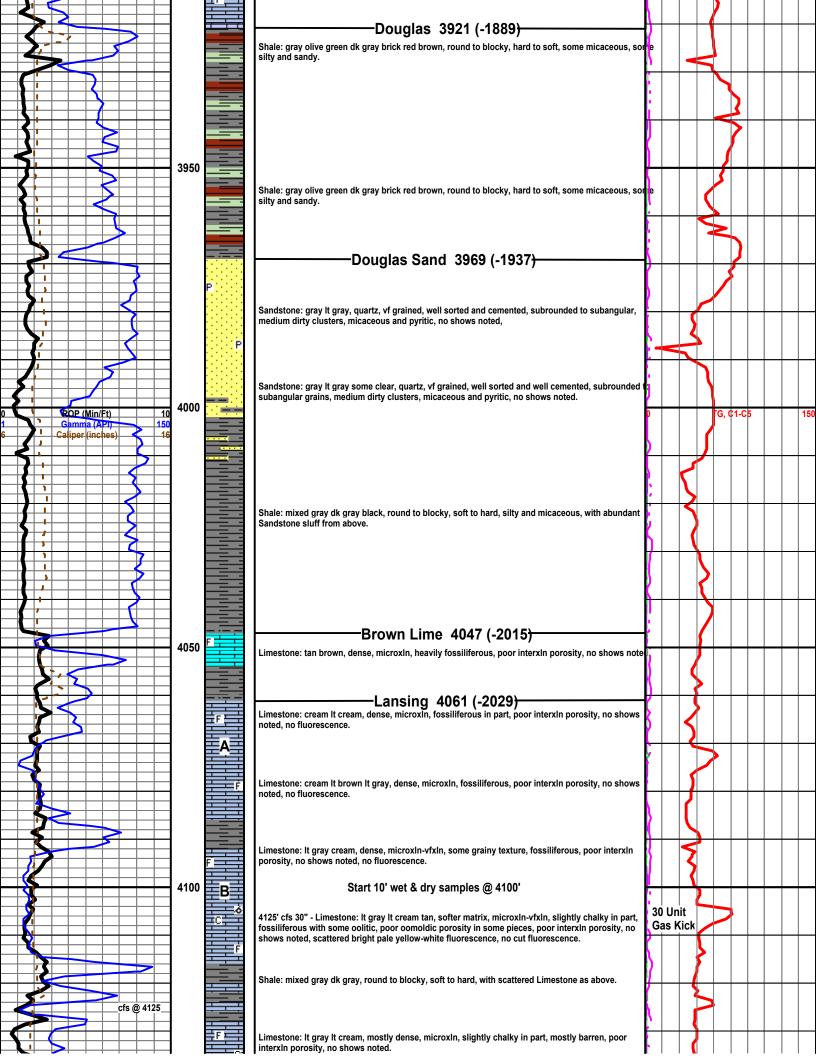

Page Two

| Operator Name:                                                              |                                                                                 |                                                                                                                                        | Lease Name:                                                          |                                      |                           | Well #:                                              |                               |
|-----------------------------------------------------------------------------|---------------------------------------------------------------------------------|----------------------------------------------------------------------------------------------------------------------------------------|----------------------------------------------------------------------|--------------------------------------|---------------------------|------------------------------------------------------|-------------------------------|
| Sec Twp                                                                     | S. R                                                                            | East West                                                                                                                              | County:                                                              |                                      |                           |                                                      |                               |
| open and closed, flow<br>and flow rates if gas to<br>Final Radioactivity Lo | ving and shut-in pressu<br>to surface test, along w<br>og, Final Logs run to ob | ormations penetrated. Dures, whether shut-in pre<br>with final chart(s). Attach<br>otain Geophysical Data a<br>or newer AND an image t | essure reached stati<br>extra sheet if more<br>and Final Electric Lo | c level, hydrosta<br>space is needed | tic pressures, bott<br>d. | om hole tempe                                        | erature, fluid recovery,      |
| Drill Stem Tests Take                                                       |                                                                                 | Yes No                                                                                                                                 | L                                                                    | og Formatio                          | on (Top), Depth an        | nd Datum                                             | Sample                        |
| Samples Sent to Geo                                                         | ological Survey                                                                 | Yes No                                                                                                                                 | Nam                                                                  | е                                    |                           | Тор                                                  | Datum                         |
| Cores Taken<br>Electric Log Run                                             |                                                                                 | Yes No                                                                                                                                 |                                                                      |                                      |                           |                                                      |                               |
| List All E. Logs Run:                                                       |                                                                                 |                                                                                                                                        |                                                                      |                                      |                           |                                                      |                               |
|                                                                             |                                                                                 |                                                                                                                                        | RECORD Ne                                                            |                                      |                           |                                                      |                               |
|                                                                             | Siza Hala                                                                       | Report all strings set-o                                                                                                               | 1                                                                    |                                      |                           | # Cooks                                              | Type and Parcent              |
| Purpose of String                                                           | Size Hole<br>Drilled                                                            | Size Casing<br>Set (In O.D.)                                                                                                           | Weight<br>Lbs. / Ft.                                                 | Setting<br>Depth                     | Type of<br>Cement         | # Sacks<br>Used                                      | Type and Percent<br>Additives |
|                                                                             |                                                                                 |                                                                                                                                        |                                                                      |                                      |                           |                                                      |                               |
|                                                                             |                                                                                 | ADDITIONAL                                                                                                                             | CEMENTING / SQL                                                      | IEEZE BECORD                         |                           |                                                      |                               |
| Purpose: Perforate Protect Casing Plug Back TD                              | Depth<br>Top Bottom                                                             | Type of Cement                                                                                                                         | # Sacks Used                                                         | Type and Percent Additives           |                           |                                                      |                               |
| Plug Off Zone                                                               |                                                                                 |                                                                                                                                        |                                                                      |                                      |                           |                                                      |                               |
| Does the volume of the                                                      |                                                                                 | n this well?<br>aulic fracturing treatment ex<br>submitted to the chemical o                                                           |                                                                      | ? Yes                                | No (If No, ski            | p questions 2 and<br>p question 3)<br>out Page Three |                               |
| Shots Per Foot                                                              |                                                                                 | N RECORD - Bridge Plugootage of Each Interval Perl                                                                                     |                                                                      |                                      | cture, Shot, Cement       |                                                      | Depth                         |
|                                                                             | - Cpany                                                                         |                                                                                                                                        |                                                                      | , , ,                                |                           |                                                      | 23,500                        |
|                                                                             |                                                                                 |                                                                                                                                        |                                                                      |                                      |                           |                                                      |                               |
| TUBING RECORD:                                                              | Size:                                                                           | Set At:                                                                                                                                | Packer At:                                                           | Liner Run:                           | Yes No                    |                                                      |                               |
| Date of First, Resumed                                                      | Production, SWD or ENF                                                          | Producing Meth                                                                                                                         |                                                                      | Gas Lift C                           | Other (Explain)           |                                                      |                               |
| Estimated Production<br>Per 24 Hours                                        | Oil B                                                                           | bbls. Gas                                                                                                                              | Mcf Wate                                                             | er B                                 | bls. G                    | as-Oil Ratio                                         | Gravity                       |
| Vented Sole                                                                 | ON OF GAS:  d Used on Lease  shmit ACO-18.)                                     | Open Hole Other (Specify)                                                                                                              | METHOD OF COMPLE Perf. Dually (Submit A                              | Comp. Cor                            | nmingled mit ACO-4)       | PRODUCTIO                                            | ON INTERVAL:                  |