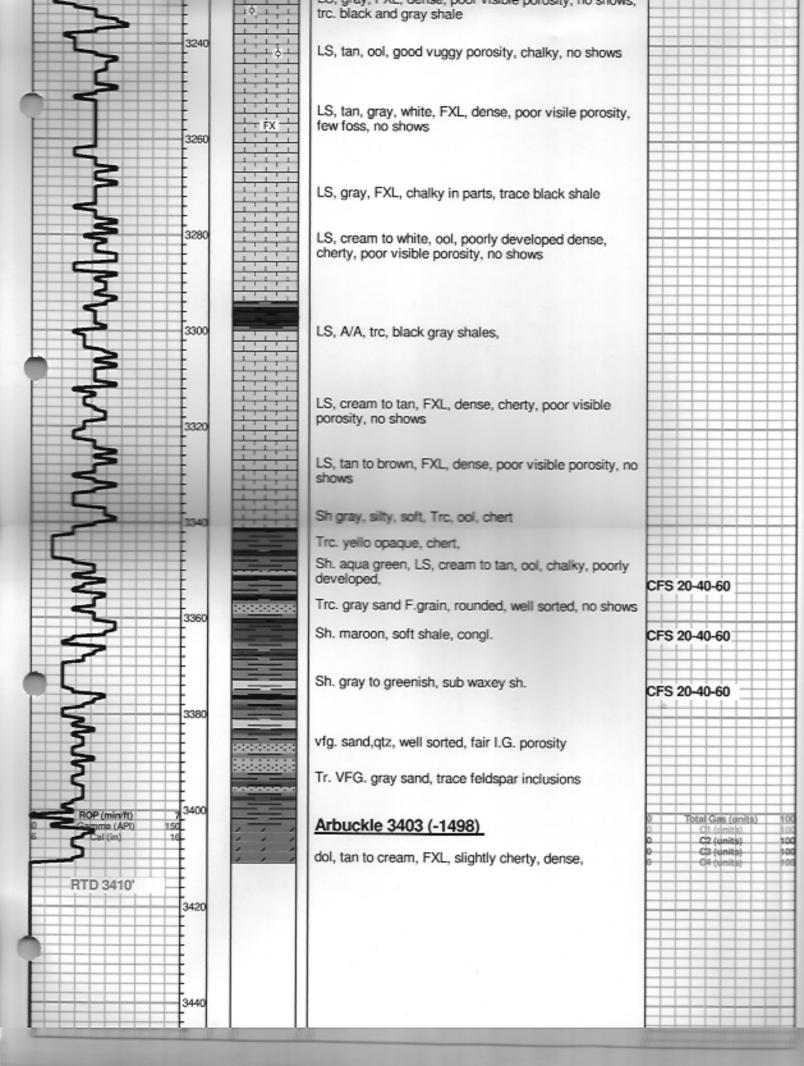

Dolprim Lmst fw<7

shale, gm

ROCK TYPES shale, gry Carbon Sh

shale, red

ACCESSORIES

FOSSIL Oolite

**TEXTURE** 

| 7                                 |                     | 1111 |                                                                                 |                                                                                             |
|-----------------------------------|---------------------|------|---------------------------------------------------------------------------------|---------------------------------------------------------------------------------------------|
| 0 Gamma (API) Call (in)           | 2900<br>150<br>16   | FX   | LS, tan, FXL, ool, foss, poor scattered porosity, cherty in parts, no shows     | 0 Total Gas (units) 100 0 C1 (units) 100 0 C2 (units) 100 0 G3 (units) 100 0 G4 (units) 100 |
|                                   | 3525                | E33  | LS, tan, poor scattered porosity, few foss, trc. lt. brown stain, NSFO, no odor |                                                                                             |
| 2                                 | 340                 |      | LS, cream to tan, FXL, foss, poor scattere porosity, no                         |                                                                                             |
| 5                                 | 2860                | FX   | shows                                                                           |                                                                                             |
|                                   | 2880                | FX   | LS, gray to tan, mottled, FXL, dense, no visible porosity,                      |                                                                                             |
|                                   |                     |      | Sh. gray, silty,                                                                |                                                                                             |
| 3                                 | 2900                | FX   | LS, tan, FXL, poor scattered porosity, trc. SFO, lt. black stain, no odor       |                                                                                             |
| 3                                 |                     |      | LS, cream to white, chalky, poor scattered porosity                             |                                                                                             |
| 3                                 | 300                 |      | HEEBNER 2919 (-1014) Black carb shale Sh. gray, greenish, silty, waxy in parts  |                                                                                             |
| 1                                 |                     |      | LS, cream to tan, FXL, poor scattered porosity, no shows                        |                                                                                             |
| 1                                 |                     |      | (1 LS, cream ,poor scattered porosity, SFO, no odor, Irc. black stain)          |                                                                                             |
|                                   |                     |      | Douglas 2946 (-1041)                                                            |                                                                                             |
| 2                                 | 2960                |      | Sh. gray, black, maroon                                                         |                                                                                             |
|                                   | 2980                |      | Sh. gray, maroon, soft                                                          |                                                                                             |
|                                   | 2000                |      | Sh, gray, black , maroon, greenish                                              |                                                                                             |
| ROP (min/ft) Gamma (API) Cal (in) | 7 3000<br>150<br>16 |      |                                                                                 | 0 Total Gais (units) 100 0 CH (units) 100 0 C2 (units) 100 0 C3 (units) 100                 |