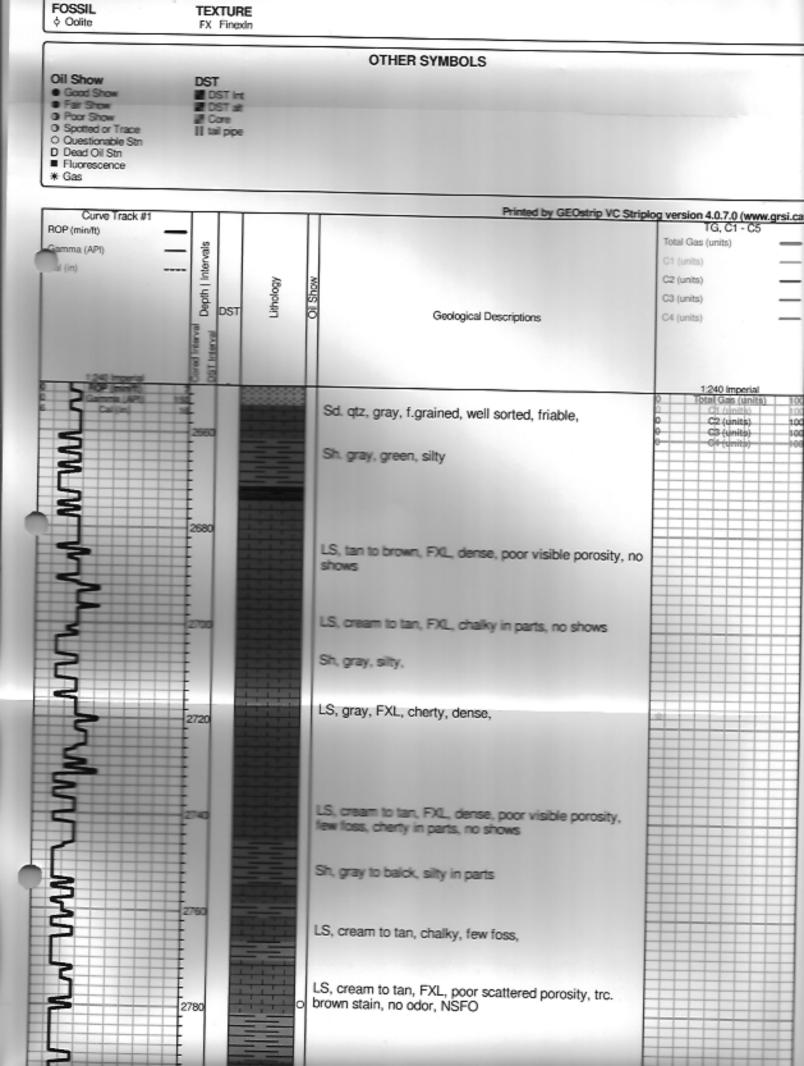

Type Mud: Chemical

Samples Saved From: 2650' to RTD Drilling Time Kept From: 2650' to RTD Samples Examined From: 2650' to RTD Geological Supervision from: 2650' to RTD

Geologist on Well: Wyatt Urban

Surface Casing: 8 5/8@ 426"

Electronic Surveys: None

Samples Saved From: 2650' to RTD Drilling Time Kept From: 2650' to RTD Samples Examined From: 2650' to RTD Geological Supervision from:2650' to RTD

Geologist on Well: Wyatt Urban

Surface Casing: 8 5/8@ 426\*