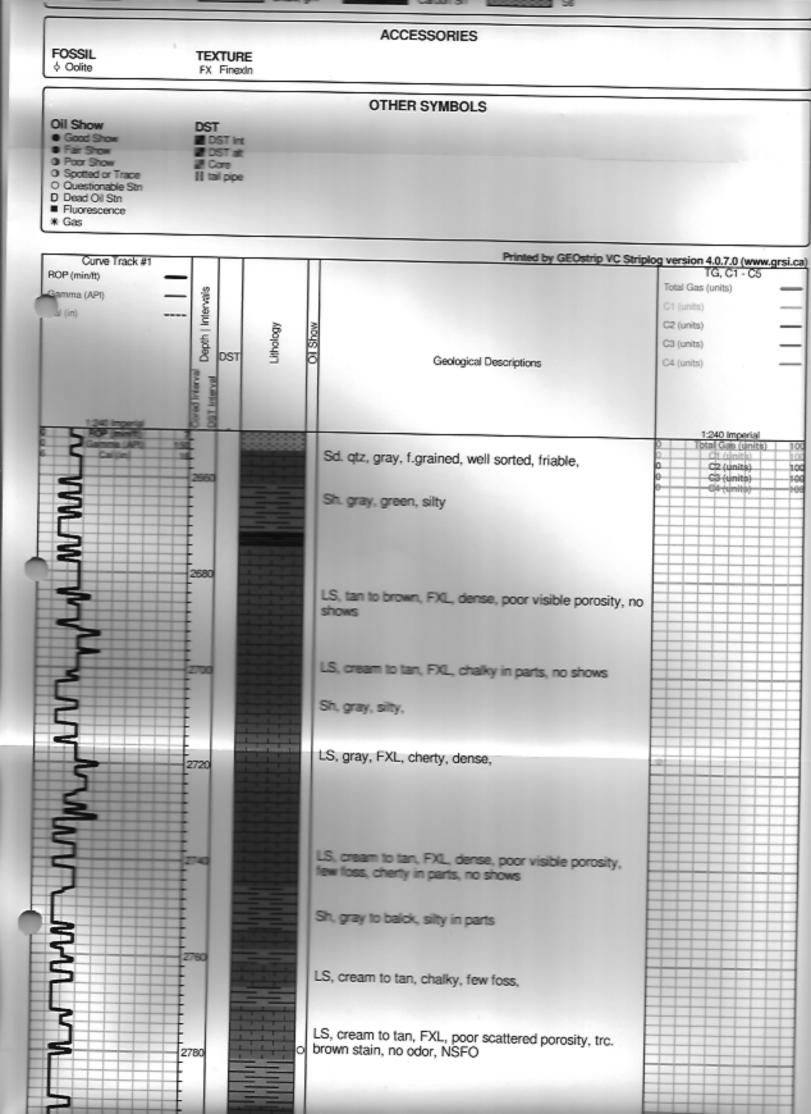

Type Mud: Chemical

Samples Saved From: 2650' to RTD Drilling Time Kept From: 2650' to RTD Samples Examined From: 2650' to RTD Geological Supervision from: 2650' to RTD

Geologist on Well: Wyatt Urban

Surface Casing: 8 5/8@ 426"

Electronic Surveys: None

Samples Saved From: 2650' to RTD Drilling Time Kept From: 2650' to RTD Samples Examined From: 2650' to RTD Geological Supervision from:2650' to RTD

Geologist on Well: Wyatt Urban

Surface Casing: 8 5/8@ 426\*