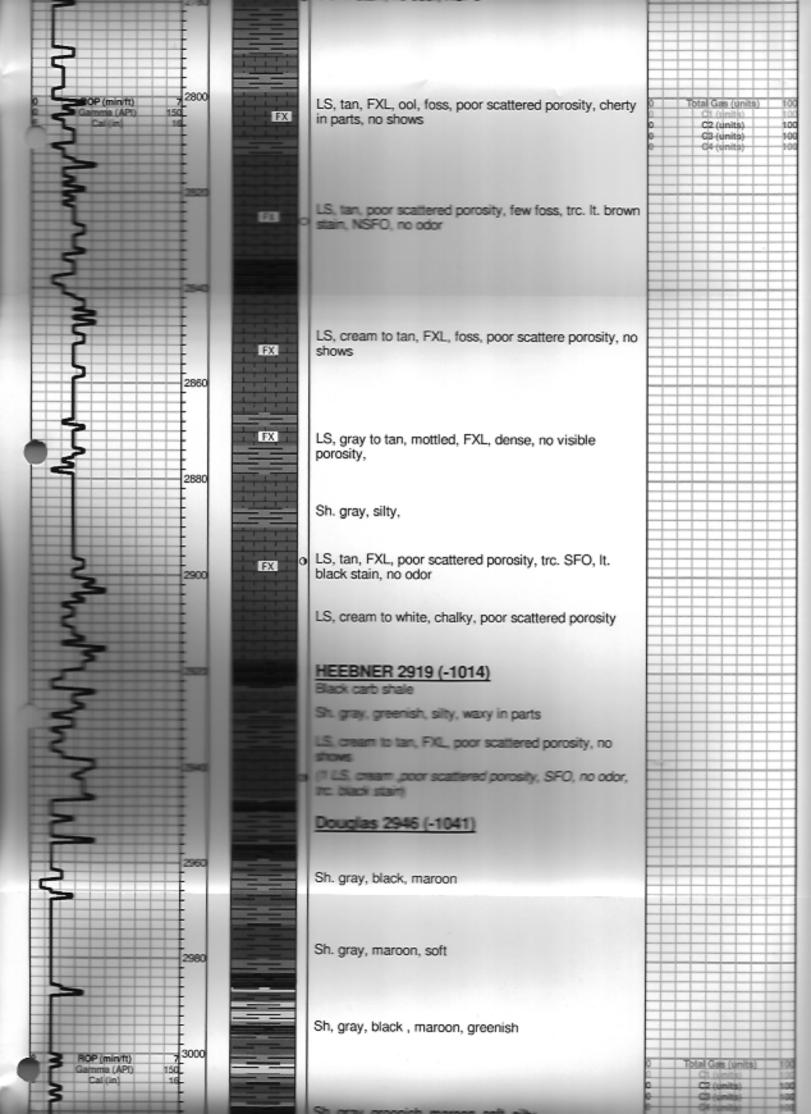

#### Pauley Oil

well comparison sheet

|            | DRILLING WELL                                      |         |     | COMPANIES MELL<br>J.S. TOMINSON - \$1 Engine<br>PR-SE-SE<br>14-169-189 |      |         |         | SID TOWLINSON- 92 Korisek<br>SE-BN-SR-SK<br>16-168-10W |      |         |        |     |
|------------|----------------------------------------------------|---------|-----|------------------------------------------------------------------------|------|---------|---------|--------------------------------------------------------|------|---------|--------|-----|
|            | Fauley Oil- Rachel #1<br>SW-NE-SE-SE<br>16-168-10W |         |     |                                                                        |      |         |         |                                                        |      |         |        |     |
|            | 1905                                               | 13      |     |                                                                        | 2002 |         | Relatio |                                                        | 1887 | 788     | Struct |     |
| Formation  | Sample                                             | Sub-Sea | Log | Sub-Sea                                                                | Log  | Sub-Sex | Sample  | Log                                                    | Log  | Sub-Sea | Sample | Log |
| Topola     |                                                    | 1945    |     |                                                                        |      |         |         |                                                        |      |         |        |     |
| Beebter    | 2313                                               | -1014   |     |                                                                        | 2993 | -1011   | -3      |                                                        | 2912 | -1025   | 11     |     |
| Teceste    |                                                    | 1945    |     |                                                                        |      |         |         |                                                        |      |         |        |     |
| Desglas    | 2346                                               | -1941   |     |                                                                        |      |         |         |                                                        |      |         |        |     |
| Boren Line | 3125                                               | -1120   |     |                                                                        | 2999 | -1117   | -3      |                                                        | 3017 | -1130   | 10     |     |
| Lansing    | 3134                                               | -1133   |     |                                                                        | 3014 | -1132   | -1      |                                                        | 3031 | -1144   | 11     |     |
| BMC        | 2229                                               | -1434   |     |                                                                        |      |         |         |                                                        |      |         |        |     |
| Arbuckle   | 3413                                               | -1499   |     |                                                                        | 3338 | -1456   | -42     |                                                        | 3371 | -1484   | -14    |     |
| RTD        | 3410                                               | -1545   |     |                                                                        |      |         |         |                                                        |      | 2321    |        |     |
| LTD        |                                                    |         |     |                                                                        |      |         |         |                                                        | -    | _       |        |     |
|            |                                                    |         |     |                                                                        |      |         |         |                                                        |      |         |        |     |
|            |                                                    |         |     |                                                                        |      |         |         |                                                        |      |         |        |     |

### Pauley Oil

well comparison sheet

|            |                                                    | DRILLING N | CELL | A STATE OF THE PARTY OF |                                                       | COMPANIE | TIES NO. |               |                                                         | COMPARIS | TTRM MOST | Contract of the |
|------------|----------------------------------------------------|------------|------|-------------------------|-------------------------------------------------------|----------|----------|---------------|---------------------------------------------------------|----------|-----------|-----------------|
|            | Fauley Oil- Rachel #1<br>SM-NE-SE-SE<br>16-165-10W |            |      |                         | J.S. TOMINSON - \$1 Englank<br>SM-SE-SE<br>16-165-15W |          |          |               | SID TOMLINSON- \$2 Korisek<br>SI-6W-2E-5W<br>16-168-16W |          |           | rirek           |
|            | 1905                                               | 100        |      |                         | 1892                                                  |          | Relatio  |               | 1997                                                    | 188      | Struct    |                 |
| Fermation  | Susple                                             | Sub-Sea    | Log  | Sub-Sea                 | Log                                                   | Pub-Sea  | Sample   | Log           | Log                                                     | Sub-Sea  | Sample    | Log             |
| Topela     |                                                    | 1965       |      |                         |                                                       |          |          |               |                                                         |          |           |                 |
| Beebner    | 2919                                               | -1914      |      |                         | 2893                                                  | -1011    | -3       |               | 2912                                                    | -1025    | 11        |                 |
| Twombe     |                                                    | 1945       |      |                         |                                                       |          |          |               | -                                                       |          |           |                 |
| Denglas    | 2946                                               | -1941      |      |                         |                                                       |          | -        |               |                                                         |          |           |                 |
| Rosen Line | 3125                                               | -1120      |      |                         | 2999                                                  | -1117    | -3       |               | 3017                                                    | -1130    | 10        |                 |
| Lansing    | 3034                                               | -1133      |      |                         | 3014                                                  | -1132    | -1       |               | 3031                                                    | -1144    | 11        |                 |
| BIXC:      | 3339                                               | -1434      |      |                         |                                                       |          |          | $\overline{}$ |                                                         |          |           |                 |
| Arbuckle   | 3413                                               | -1499      |      |                         | 3338                                                  | -1456    | -42      |               | 3371                                                    | -1484    | -14       |                 |
| ATD        | 3410                                               | -1545      |      |                         |                                                       |          |          | -             |                                                         | 2104     | -24       |                 |
| LTD        |                                                    |            |      |                         |                                                       |          | -        |               | -                                                       |          |           |                 |
|            |                                                    |            |      |                         |                                                       |          |          | -             |                                                         |          |           |                 |

Dolprim Lmst fw<7

shale, gm

ROCK TYPES shale, gry Carbon Sh

shale, red

ACCESSORIES

FOSSIL Oolite

**TEXTURE** 

| 7                                 |                     | 1111 |                                                                                 |                                                                                             |
|-----------------------------------|---------------------|------|---------------------------------------------------------------------------------|---------------------------------------------------------------------------------------------|
| 0 Gamma (API) Call (in)           | 2900<br>150<br>16   | FX   | LS, tan, FXL, ool, foss, poor scattered porosity, cherty in parts, no shows     | 0 Total Gas (units) 100 0 C1 (units) 100 0 C2 (units) 100 0 G3 (units) 100 0 G4 (units) 100 |
|                                   | 3525                | E33  | LS, tan, poor scattered porosity, few foss, trc. lt. brown stain, NSFO, no odor |                                                                                             |
| 2                                 | 340                 |      | LS, cream to tan, FXL, foss, poor scattere porosity, no                         |                                                                                             |
| 5                                 | 2860                | FX   | shows                                                                           |                                                                                             |
|                                   | 2880                | FX   | LS, gray to tan, mottled, FXL, dense, no visible porosity,                      |                                                                                             |
|                                   |                     |      | Sh. gray, silty,                                                                |                                                                                             |
| 3                                 | 2900                | FX   | LS, tan, FXL, poor scattered porosity, trc. SFO, lt. black stain, no odor       |                                                                                             |
| 3                                 |                     |      | LS, cream to white, chalky, poor scattered porosity                             |                                                                                             |
| 3                                 | 300                 |      | HEEBNER 2919 (-1014) Black carb shale Sh. gray, greenish, silty, waxy in parts  |                                                                                             |
| 1                                 |                     |      | LS, cream to tan, FXL, poor scattered porosity, no shows                        |                                                                                             |
| 1                                 |                     |      | (1 LS, cream ,poor scattered porosity, SFO, no odor, Irc. black stain)          |                                                                                             |
|                                   |                     |      | Douglas 2946 (-1041)                                                            |                                                                                             |
| 2                                 | 2960                |      | Sh. gray, black, maroon                                                         |                                                                                             |
|                                   | 2980                |      | Sh. gray, maroon, soft                                                          |                                                                                             |
|                                   | 2000                |      | Sh, gray, black , maroon, greenish                                              |                                                                                             |
| ROP (min/ft) Gamma (API) Cal (in) | 7 3000<br>150<br>16 |      |                                                                                 | 0 Total Gais (units) 100 0 CH (units) 100 0 C2 (units) 100 0 C3 (units) 100                 |