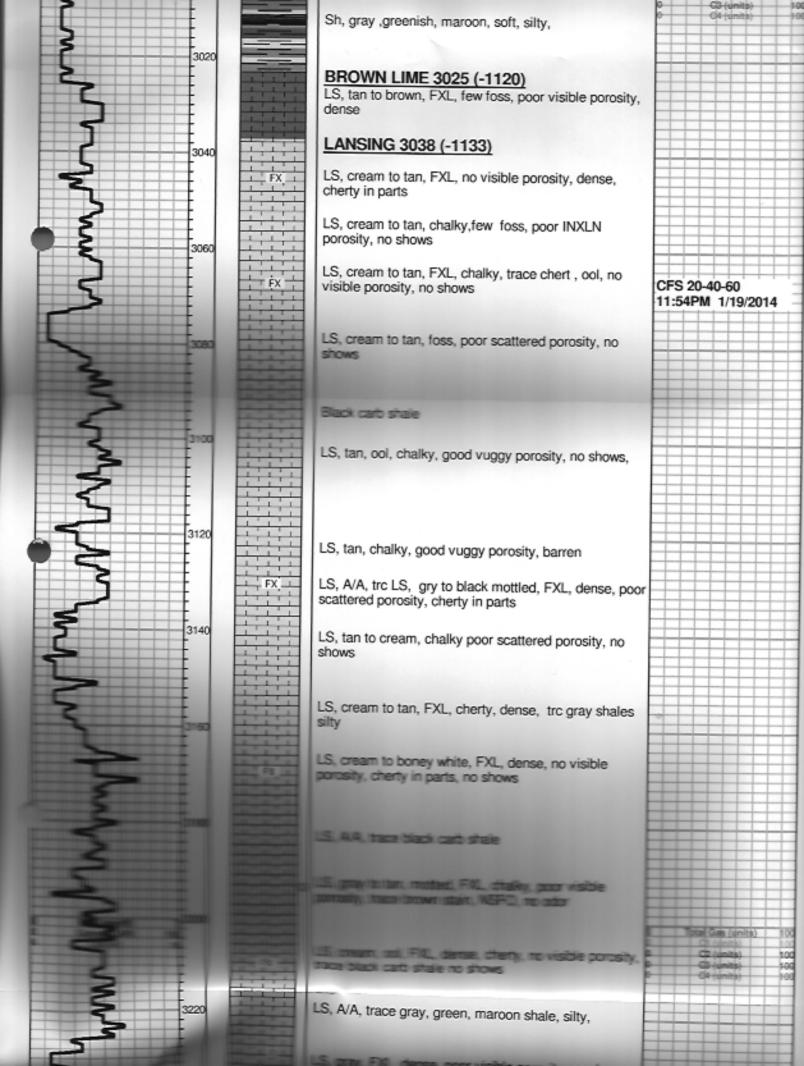

#### Pauley Oil

well comparison sheet

|            | DRILLING WELL                                      |         |     | COMPANIES MELL<br>J.S. TOMINSON - \$1 Engine<br>PR-SE-SE<br>14-169-189 |      |         |         | SID TOWLINSON- 92 Korisek<br>SE-BN-SR-SK<br>16-168-10W |      |         |        |     |
|------------|----------------------------------------------------|---------|-----|------------------------------------------------------------------------|------|---------|---------|--------------------------------------------------------|------|---------|--------|-----|
|            | Fauley Oil- Rachel #1<br>SW-NE-SE-SE<br>16-168-10W |         |     |                                                                        |      |         |         |                                                        |      |         |        |     |
|            | 1905                                               | 13      |     |                                                                        | 2002 |         | Relatio |                                                        | 1887 | 788     | Struct |     |
| Formation  | Sample                                             | Sub-Sea | Log | Sub-Sea                                                                | Log  | Sub-Sex | Sample  | Log                                                    | Log  | Sub-Sea | Sample | Log |
| Topola     |                                                    | 1945    |     |                                                                        |      |         |         |                                                        |      |         |        |     |
| Beebter    | 2313                                               | -1014   |     |                                                                        | 2993 | -1011   | -3      |                                                        | 2912 | -1025   | 11     |     |
| Teceste    |                                                    | 1945    |     |                                                                        |      |         |         |                                                        |      |         |        |     |
| Desglas    | 2346                                               | -1941   |     |                                                                        |      |         |         |                                                        |      |         |        |     |
| Boren Line | 3125                                               | -1120   |     |                                                                        | 2999 | -1117   | -3      |                                                        | 3017 | -1130   | 10     |     |
| Lansing    | 3134                                               | -1133   |     |                                                                        | 3014 | -1132   | -1      |                                                        | 3031 | -1144   | 11     |     |
| BMC        | 2229                                               | -1434   |     |                                                                        |      |         |         |                                                        |      |         |        |     |
| Arbuckle   | 3413                                               | -1499   |     |                                                                        | 3338 | -1456   | -42     |                                                        | 3371 | -1484   | -14    |     |
| RTD        | 3410                                               | -1545   |     |                                                                        |      |         |         |                                                        |      | 2321    |        |     |
| LTD        |                                                    |         |     |                                                                        |      |         |         |                                                        | -    | _       |        |     |
|            |                                                    |         |     |                                                                        |      |         |         |                                                        |      |         |        |     |
|            |                                                    |         |     |                                                                        |      |         |         |                                                        |      |         |        |     |

### Pauley Oil

well comparison sheet

|            |                                                    | DRILLING N | CELL | A STATE OF THE PARTY OF |                                                       | COMPANIE | TIES NO. |               |                                                         | COMPARIS | TTRM MOST | Contract of the |
|------------|----------------------------------------------------|------------|------|-------------------------|-------------------------------------------------------|----------|----------|---------------|---------------------------------------------------------|----------|-----------|-----------------|
|            | Fauley Oil- Rachel #1<br>SM-NE-SE-SE<br>16-165-10W |            |      |                         | J.S. TOMINSON - \$1 Englank<br>SM-SE-SE<br>16-165-15W |          |          |               | SID TOMLINSON- \$2 Korisek<br>SI-6W-2E-5W<br>16-168-16W |          |           | rirek           |
|            | 1905                                               | 100        |      |                         | 1892                                                  |          | Relatio  |               | 1997                                                    | 188      | Struct    |                 |
| Fermation  | Susple                                             | Sub-Sea    | Log  | Sub-Sea                 | Log                                                   | Pub-Sea  | Sample   | Log           | Log                                                     | Sub-Sea  | Sample    | Log             |
| Topela     |                                                    | 1965       |      |                         |                                                       |          |          |               |                                                         |          |           |                 |
| Beebner    | 2919                                               | -1914      |      |                         | 2893                                                  | -1011    | -3       |               | 2912                                                    | -1025    | 11        |                 |
| Twombe     |                                                    | 1945       |      |                         |                                                       |          |          |               | -                                                       |          |           |                 |
| Denglas    | 2946                                               | -1941      |      |                         |                                                       |          | -        |               |                                                         |          |           |                 |
| Rosen Line | 3125                                               | -1120      |      |                         | 2999                                                  | -1117    | -3       |               | 3017                                                    | -1130    | 10        |                 |
| Lansing    | 3034                                               | -1133      |      |                         | 3014                                                  | -1132    | -1       |               | 3031                                                    | -1144    | 11        |                 |
| BIXC:      | 3339                                               | -1434      |      |                         |                                                       |          |          | $\overline{}$ |                                                         |          |           |                 |
| Arbuckle   | 3413                                               | -1499      |      |                         | 3338                                                  | -1456    | -42      |               | 3371                                                    | -1484    | -14       |                 |
| ATD        | 3410                                               | -1545      |      |                         |                                                       |          |          | -             |                                                         | 2104     | -24       |                 |
| LTD        |                                                    |            |      |                         |                                                       |          | -        |               | -                                                       |          |           |                 |
|            |                                                    |            |      |                         |                                                       |          |          | -             |                                                         |          |           |                 |