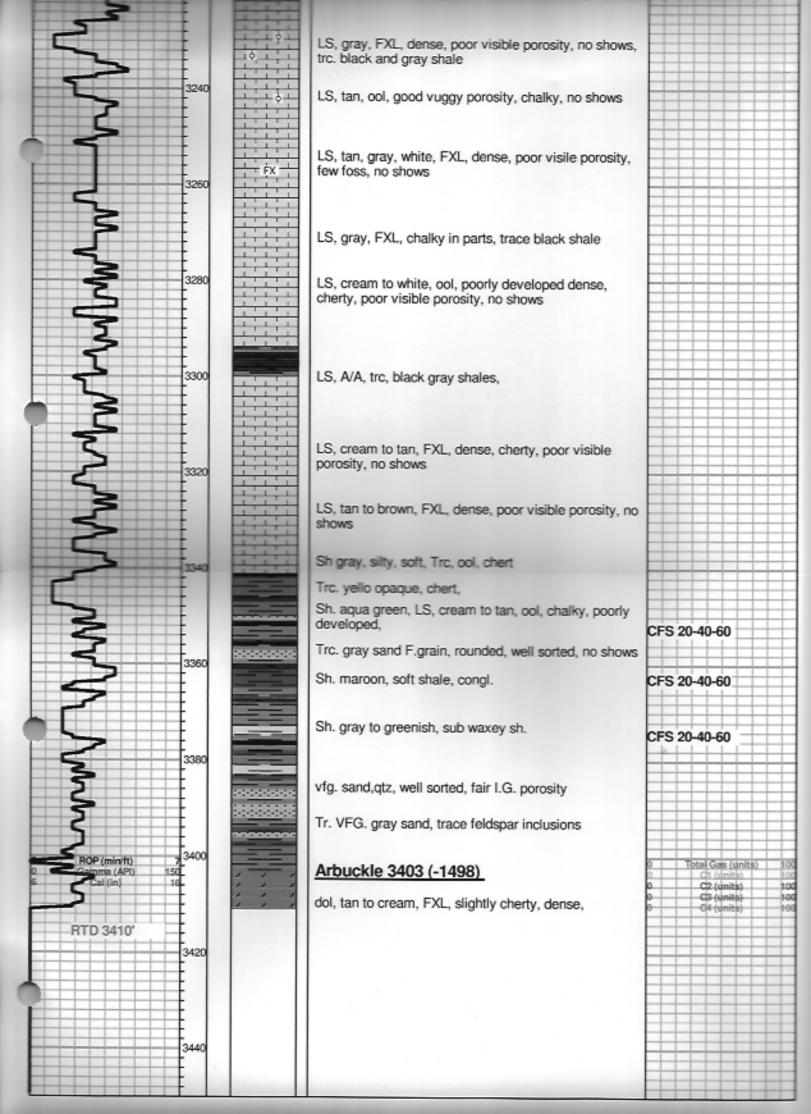

Dolprim Lmst fw<7

shale, gm

shale, gry Carbon Sh

ACCESSORIES

FOSSIL Ooite

TEXTURE FX Finexin

NOTES

Company: Pauley Oil

Dolprim Lmst fw<7

shale, gm

ROCK TYPES shale, gry Carbon Sh

shale, red

ACCESSORIES

FOSSIL Oolite

**TEXTURE** 

| 7                                 |                     | 1111 |                                                                                 |                                                                                             |
|-----------------------------------|---------------------|------|---------------------------------------------------------------------------------|---------------------------------------------------------------------------------------------|
| 0 Gamma (API) Call (in)           | 2900<br>150<br>16   | FX   | LS, tan, FXL, ool, foss, poor scattered porosity, cherty in parts, no shows     | 0 Total Gas (units) 100 0 C1 (units) 100 0 C2 (units) 100 0 G3 (units) 100 0 G4 (units) 100 |
|                                   | 3525                | E33  | LS, tan, poor scattered porosity, few foss, trc. lt. brown stain, NSFO, no odor |                                                                                             |
| 2                                 | 340                 |      | LS, cream to tan, FXL, foss, poor scattere porosity, no                         |                                                                                             |
| 5                                 | 2860                | FX   | shows                                                                           |                                                                                             |
|                                   | 2880                | FX   | LS, gray to tan, mottled, FXL, dense, no visible porosity,                      |                                                                                             |
|                                   |                     |      | Sh. gray, silty,                                                                |                                                                                             |
| 3                                 | 2900                | FX   | LS, tan, FXL, poor scattered porosity, trc. SFO, lt. black stain, no odor       |                                                                                             |
| 3                                 |                     |      | LS, cream to white, chalky, poor scattered porosity                             |                                                                                             |
| 3                                 | 300                 |      | HEEBNER 2919 (-1014) Black carb shale Sh. gray, greenish, silty, waxy in parts  |                                                                                             |
| 1                                 |                     |      | LS, cream to tan, FXL, poor scattered porosity, no shows                        |                                                                                             |
| 1                                 |                     |      | (1 LS, cream ,poor scattered porosity, SFO, no odor, Irc. black stain)          |                                                                                             |
|                                   |                     |      | Douglas 2946 (-1041)                                                            |                                                                                             |
| 2                                 | 2960                |      | Sh. gray, black, maroon                                                         |                                                                                             |
|                                   | 2980                |      | Sh. gray, maroon, soft                                                          |                                                                                             |
|                                   | 2000                |      | Sh, gray, black , maroon, greenish                                              |                                                                                             |
| ROP (min/ft) Gamma (API) Cal (in) | 7 3000<br>150<br>16 |      |                                                                                 | 0 Total Gais (units) 100 0 CH (units) 100 0 C2 (units) 100 0 C3 (units) 100                 |