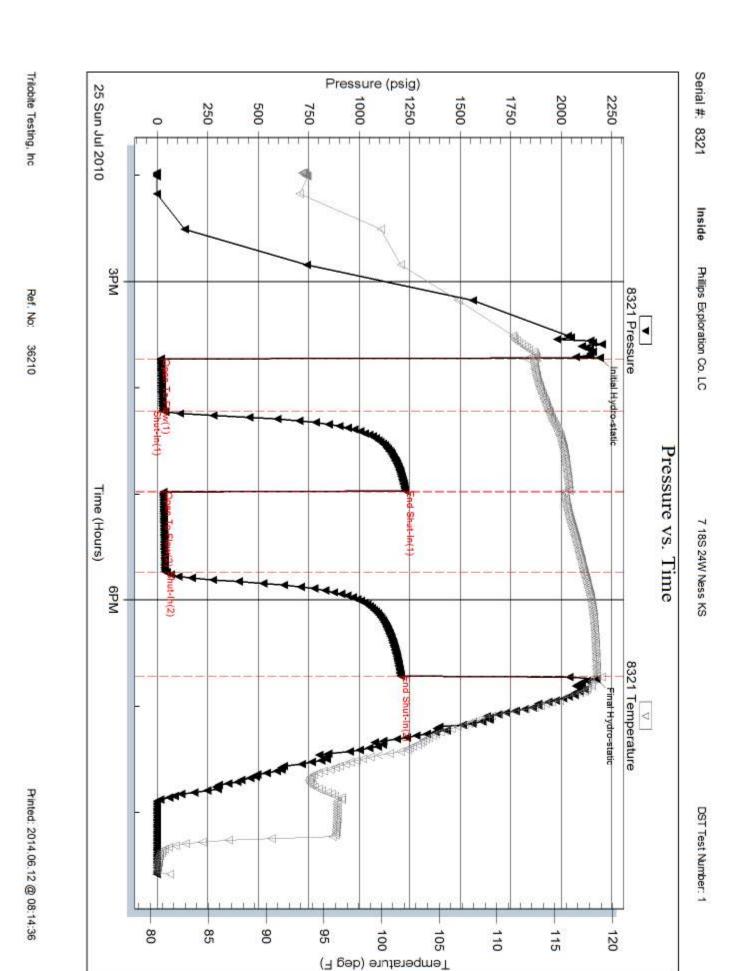

Page Two

| Operator Name:                                                                               |                              |              |                                       | Lease N                                 | Name: _     |                                                                                |                     | Well #:          |                       |            |
|----------------------------------------------------------------------------------------------|------------------------------|--------------|---------------------------------------|-----------------------------------------|-------------|--------------------------------------------------------------------------------|---------------------|------------------|-----------------------|------------|
| Sec Twp                                                                                      | S. R                         | East         | West                                  | County                                  | :           |                                                                                |                     |                  |                       |            |
| <b>INSTRUCTIONS:</b> Shopen and closed, flow and flow rates if gas to                        | ing and shut-in pressu       | ires, whe    | ther shut-in pre                      | ssure reac                              | hed stati   | c level, hydrosta                                                              | tic pressures, bott |                  |                       |            |
| Final Radioactivity Log files must be submitte                                               |                              |              |                                       |                                         |             | gs must be ema                                                                 | iled to kcc-well-lo | gs@kcc.ks.go     | v. Digital elec       | tronic log |
| Drill Stem Tests Taken (Attach Additional S                                                  | es No                        |              |                                       | Log Formation (Top), Depth and Datum    |             |                                                                                | Samp                |                  |                       |            |
| Samples Sent to Geol                                                                         | ogical Survey                | _ Ye         | es No                                 |                                         | Nam         | е                                                                              |                     | Тор              | Datur                 | n          |
| Cores Taken         ☐ Yes         ☐ No           Electric Log Run         ☐ Yes         ☐ No |                              |              |                                       |                                         |             |                                                                                |                     |                  |                       |            |
| List All E. Logs Run:                                                                        |                              |              |                                       |                                         |             |                                                                                |                     |                  |                       |            |
|                                                                                              |                              |              |                                       | RECORD                                  | ☐ Ne        |                                                                                |                     |                  |                       |            |
|                                                                                              |                              |              |                                       | conductor, su                           | rface, inte | ermediate, producti                                                            |                     |                  | I                     |            |
| Purpose of String                                                                            | Size Hole<br>Drilled         |              | e Casing<br>(In O.D.)                 | Weig<br>Lbs./                           |             | Setting<br>Depth                                                               | Type of<br>Cement   | # Sacks<br>Used  | Type and P<br>Additiv |            |
|                                                                                              |                              |              |                                       |                                         |             |                                                                                |                     |                  |                       |            |
|                                                                                              |                              |              |                                       |                                         |             |                                                                                |                     |                  |                       |            |
|                                                                                              |                              |              |                                       |                                         |             |                                                                                |                     |                  |                       |            |
|                                                                                              |                              |              |                                       |                                         |             |                                                                                |                     |                  |                       |            |
|                                                                                              |                              |              | ADDITIONAL                            | CEMENTIN                                | NG / SQL    | JEEZE RECORD                                                                   |                     |                  |                       |            |
| Purpose:                                                                                     | Depth<br>Top Bottom          | Туре         | of Cement                             | # Sacks Used Type and Percent Additives |             |                                                                                |                     |                  |                       |            |
| Perforate Protect Casing                                                                     | Jop Zollow                   |              |                                       |                                         |             |                                                                                |                     |                  |                       |            |
| Plug Back TD<br>Plug Off Zone                                                                |                              |              |                                       |                                         |             |                                                                                |                     |                  |                       |            |
| 1 ag on zono                                                                                 |                              |              |                                       |                                         |             |                                                                                |                     |                  |                       |            |
| Did you perform a hydrau                                                                     | ılic fracturing treatment o  | n this well? | •                                     |                                         |             | Yes                                                                            | No (If No, ski      | p questions 2 ar | nd 3)                 |            |
|                                                                                              | otal base fluid of the hydra |              | J                                     | ,                                       | 0           |                                                                                | _ , ,               | p question 3)    | (" 100 ")             |            |
| Was the hydraulic fractur                                                                    | ing treatment information    | submitted    | to the chemical o                     | disclosure re                           | gistry?     | Yes                                                                            | No (If No, fill     | out Page Three   | of the ACO-1)         |            |
| Shots Per Foot                                                                               |                              |              | D - Bridge Plug<br>Each Interval Perf |                                         |             | Acid, Fracture, Shot, Cement Squeeze Record (Amount and Kind of Material Used) |                     |                  | Depth                 |            |
|                                                                                              | . ,                          |              |                                       |                                         |             |                                                                                |                     | ,                |                       |            |
|                                                                                              |                              |              |                                       |                                         |             |                                                                                |                     |                  |                       |            |
|                                                                                              |                              |              |                                       |                                         |             |                                                                                |                     |                  |                       |            |
|                                                                                              |                              |              |                                       |                                         |             |                                                                                |                     |                  |                       |            |
|                                                                                              |                              |              |                                       |                                         |             |                                                                                |                     |                  |                       |            |
|                                                                                              |                              |              |                                       |                                         |             |                                                                                |                     |                  |                       |            |
| TUBING RECORD:                                                                               | Size:                        | Set At:      |                                       | Packer At                               | t:          | Liner Run:                                                                     |                     |                  |                       |            |
|                                                                                              |                              |              |                                       |                                         |             |                                                                                | Yes No              |                  |                       |            |
| Date of First, Resumed                                                                       | Production, SWD or ENH       | IR.          | Producing Meth Flowing                | nod:                                    | g 🗌         | Gas Lift C                                                                     | Other (Explain)     |                  |                       |            |
| Estimated Production<br>Per 24 Hours                                                         | Oil B                        | bls.         | Gas                                   | Mcf                                     | Wate        | er Bl                                                                          | ols. G              | as-Oil Ratio     | Gr                    | ravity     |
| DISDOSITIO                                                                                   | ON OF GAS:                   |              |                                       | METHOD OF                               | COMPLE      | TION:                                                                          |                     | PRODUCTIO        | ON INTERVAL:          |            |
| Vented Sold                                                                                  |                              |              | Open Hole                             | Perf.                                   | Dually      | Comp. Con                                                                      | nmingled            | THODOUTIC        | ZIV IIVI LTIVAL.      |            |
| (If vented, Sub                                                                              |                              |              | Other (Specify)                       |                                         | (Submit )   | ACO-5) (Subi                                                                   | mit ACO-4)          |                  |                       |            |