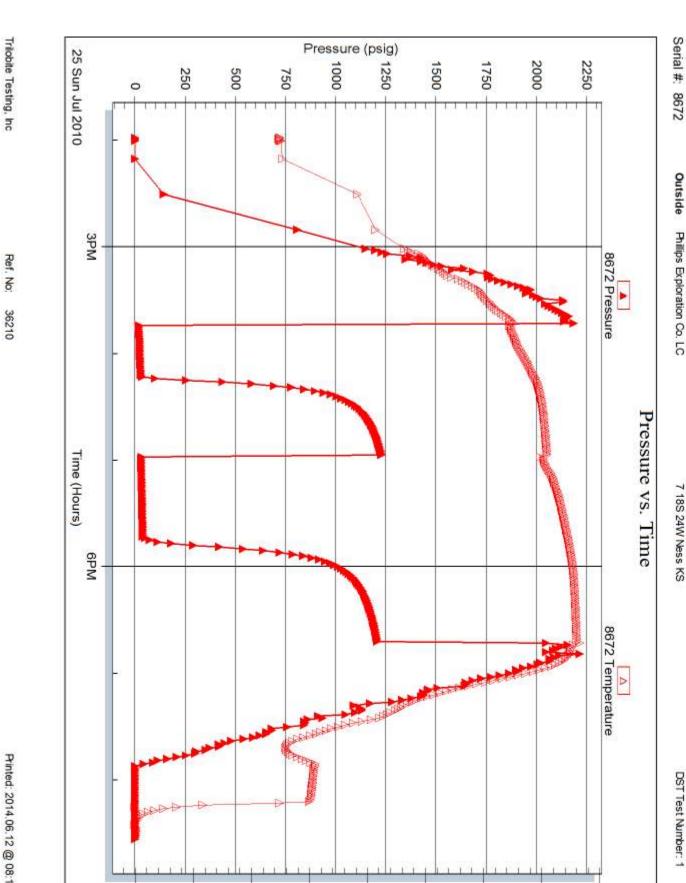

Page Two

| Operator Name:                                                                               |                              |              |                                       | Lease N                                 | Name: _     |                                                                                |                     | Well #:          |                       |            |
|----------------------------------------------------------------------------------------------|------------------------------|--------------|---------------------------------------|-----------------------------------------|-------------|--------------------------------------------------------------------------------|---------------------|------------------|-----------------------|------------|
| Sec Twp                                                                                      | S. R                         | East         | West                                  | County                                  | :           |                                                                                |                     |                  |                       |            |
| <b>INSTRUCTIONS:</b> Shopen and closed, flow and flow rates if gas to                        | ing and shut-in pressu       | ires, whe    | ther shut-in pre                      | ssure reac                              | hed stati   | c level, hydrosta                                                              | tic pressures, bott |                  |                       |            |
| Final Radioactivity Log files must be submitte                                               |                              |              |                                       |                                         |             | gs must be ema                                                                 | iled to kcc-well-lo | gs@kcc.ks.go     | v. Digital elec       | tronic log |
| Drill Stem Tests Taken (Attach Additional S                                                  | es No                        |              |                                       | Log Formation (Top), Depth and Datum    |             |                                                                                | Samp                |                  |                       |            |
| Samples Sent to Geol                                                                         | ogical Survey                | _ Ye         | es No                                 |                                         | Nam         | е                                                                              |                     | Тор              | Datur                 | n          |
| Cores Taken         ☐ Yes         ☐ No           Electric Log Run         ☐ Yes         ☐ No |                              |              |                                       |                                         |             |                                                                                |                     |                  |                       |            |
| List All E. Logs Run:                                                                        |                              |              |                                       |                                         |             |                                                                                |                     |                  |                       |            |
|                                                                                              |                              |              |                                       | RECORD                                  | ☐ Ne        |                                                                                |                     |                  |                       |            |
|                                                                                              |                              |              |                                       | conductor, su                           | rface, inte | ermediate, producti                                                            |                     |                  | I                     |            |
| Purpose of String                                                                            | Size Hole<br>Drilled         |              | e Casing<br>(In O.D.)                 | Weig<br>Lbs./                           |             | Setting<br>Depth                                                               | Type of<br>Cement   | # Sacks<br>Used  | Type and P<br>Additiv |            |
|                                                                                              |                              |              |                                       |                                         |             |                                                                                |                     |                  |                       |            |
|                                                                                              |                              |              |                                       |                                         |             |                                                                                |                     |                  |                       |            |
|                                                                                              |                              |              |                                       |                                         |             |                                                                                |                     |                  |                       |            |
|                                                                                              |                              |              |                                       |                                         |             |                                                                                |                     |                  |                       |            |
|                                                                                              |                              |              | ADDITIONAL                            | CEMENTIN                                | NG / SQL    | JEEZE RECORD                                                                   |                     |                  |                       |            |
| Purpose:                                                                                     | Depth<br>Top Bottom          | Туре         | of Cement                             | # Sacks Used Type and Percent Additives |             |                                                                                |                     |                  |                       |            |
| Perforate Protect Casing                                                                     | Jop Zollow                   |              |                                       |                                         |             |                                                                                |                     |                  |                       |            |
| Plug Back TD<br>Plug Off Zone                                                                |                              |              |                                       |                                         |             |                                                                                |                     |                  |                       |            |
| 1 ag on zono                                                                                 |                              |              |                                       |                                         |             |                                                                                |                     |                  |                       |            |
| Did you perform a hydrau                                                                     | ılic fracturing treatment o  | n this well? | •                                     |                                         |             | Yes                                                                            | No (If No, ski      | p questions 2 ar | nd 3)                 |            |
|                                                                                              | otal base fluid of the hydra |              | J                                     | ,                                       | 0           |                                                                                | _ , ,               | p question 3)    | (" 100 ")             |            |
| Was the hydraulic fractur                                                                    | ing treatment information    | submitted    | to the chemical o                     | disclosure re                           | gistry?     | Yes                                                                            | No (If No, fill     | out Page Three   | of the ACO-1)         |            |
| Shots Per Foot                                                                               |                              |              | D - Bridge Plug<br>Each Interval Perf |                                         |             | Acid, Fracture, Shot, Cement Squeeze Record (Amount and Kind of Material Used) |                     |                  | Depth                 |            |
|                                                                                              | . ,                          |              |                                       |                                         |             |                                                                                |                     | ,                |                       |            |
|                                                                                              |                              |              |                                       |                                         |             |                                                                                |                     |                  |                       |            |
|                                                                                              |                              |              |                                       |                                         |             |                                                                                |                     |                  |                       |            |
|                                                                                              |                              |              |                                       |                                         |             |                                                                                |                     |                  |                       |            |
|                                                                                              |                              |              |                                       |                                         |             |                                                                                |                     |                  |                       |            |
|                                                                                              |                              |              |                                       |                                         |             |                                                                                |                     |                  |                       |            |
| TUBING RECORD:                                                                               | Size:                        | Set At:      |                                       | Packer At                               | t:          | Liner Run:                                                                     |                     |                  |                       |            |
|                                                                                              |                              |              |                                       |                                         |             |                                                                                | Yes No              |                  |                       |            |
| Date of First, Resumed                                                                       | Production, SWD or ENH       | IR.          | Producing Meth Flowing                | nod:                                    | g 🗌         | Gas Lift C                                                                     | Other (Explain)     |                  |                       |            |
| Estimated Production<br>Per 24 Hours                                                         | Oil B                        | bls.         | Gas                                   | Mcf                                     | Wate        | er Bl                                                                          | ols. G              | as-Oil Ratio     | Gr                    | ravity     |
| DISDOSITIO                                                                                   | ON OF GAS:                   |              |                                       | METHOD OF                               | COMPLE      | TION:                                                                          |                     | PRODUCTIO        | ON INTERVAL:          |            |
| Vented Sold                                                                                  |                              |              | Open Hole                             | Perf.                                   | Dually      | Comp. Con                                                                      | nmingled            | THODOUTIC        | ZIV IIVI LTIVAL.      |            |
| (If vented, Sub                                                                              |                              |              | Other (Specify)                       |                                         | (Submit )   | ACO-5) (Subi                                                                   | mit ACO-4)          |                  |                       |            |