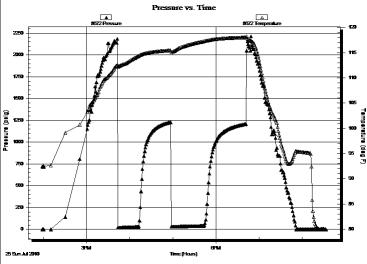

Page Two

| Operator Name:                                                                               |                              |              |                                       | Lease N                                 | Name: _     |                                                                                |                     | Well #:          |                       |            |
|----------------------------------------------------------------------------------------------|------------------------------|--------------|---------------------------------------|-----------------------------------------|-------------|--------------------------------------------------------------------------------|---------------------|------------------|-----------------------|------------|
| Sec Twp                                                                                      | S. R                         | East         | West                                  | County                                  | :           |                                                                                |                     |                  |                       |            |
| <b>INSTRUCTIONS:</b> Shopen and closed, flow and flow rates if gas to                        | ing and shut-in pressu       | ires, whe    | ther shut-in pre                      | ssure reac                              | hed stati   | c level, hydrosta                                                              | tic pressures, bott |                  |                       |            |
| Final Radioactivity Log files must be submitte                                               |                              |              |                                       |                                         |             | gs must be ema                                                                 | iled to kcc-well-lo | gs@kcc.ks.go     | v. Digital elec       | tronic log |
| Drill Stem Tests Taken (Attach Additional S                                                  | es No                        |              |                                       | Log Formation (Top), Depth and Datum    |             |                                                                                | Samp                |                  |                       |            |
| Samples Sent to Geol                                                                         | ogical Survey                | _ Ye         | es No                                 |                                         | Nam         | е                                                                              |                     | Тор              | Datur                 | n          |
| Cores Taken         ☐ Yes         ☐ No           Electric Log Run         ☐ Yes         ☐ No |                              |              |                                       |                                         |             |                                                                                |                     |                  |                       |            |
| List All E. Logs Run:                                                                        |                              |              |                                       |                                         |             |                                                                                |                     |                  |                       |            |
|                                                                                              |                              |              |                                       | RECORD                                  | ☐ Ne        |                                                                                |                     |                  |                       |            |
|                                                                                              |                              |              |                                       | conductor, su                           | rface, inte | ermediate, producti                                                            |                     |                  | I                     |            |
| Purpose of String                                                                            | Size Hole<br>Drilled         |              | e Casing<br>(In O.D.)                 | Weig<br>Lbs./                           |             | Setting<br>Depth                                                               | Type of<br>Cement   | # Sacks<br>Used  | Type and P<br>Additiv |            |
|                                                                                              |                              |              |                                       |                                         |             |                                                                                |                     |                  |                       |            |
|                                                                                              |                              |              |                                       |                                         |             |                                                                                |                     |                  |                       |            |
|                                                                                              |                              |              |                                       |                                         |             |                                                                                |                     |                  |                       |            |
|                                                                                              |                              |              |                                       |                                         |             |                                                                                |                     |                  |                       |            |
|                                                                                              |                              |              | ADDITIONAL                            | CEMENTIN                                | NG / SQL    | JEEZE RECORD                                                                   |                     |                  |                       |            |
| Purpose:                                                                                     | Depth<br>Top Bottom          | Туре         | of Cement                             | # Sacks Used Type and Percent Additives |             |                                                                                |                     |                  |                       |            |
| Perforate Protect Casing                                                                     | Jop Zollow                   |              |                                       |                                         |             |                                                                                |                     |                  |                       |            |
| Plug Back TD<br>Plug Off Zone                                                                |                              |              |                                       |                                         |             |                                                                                |                     |                  |                       |            |
| 1 ag on zono                                                                                 |                              |              |                                       |                                         |             |                                                                                |                     |                  |                       |            |
| Did you perform a hydrau                                                                     | ılic fracturing treatment o  | n this well? | •                                     |                                         |             | Yes                                                                            | No (If No, ski      | p questions 2 ar | nd 3)                 |            |
|                                                                                              | otal base fluid of the hydra |              | J                                     | ,                                       | 0           |                                                                                | _ , ,               | p question 3)    | (" 100 ")             |            |
| Was the hydraulic fractur                                                                    | ing treatment information    | submitted    | to the chemical o                     | disclosure re                           | gistry?     | Yes                                                                            | No (If No, fill     | out Page Three   | of the ACO-1)         |            |
| Shots Per Foot                                                                               |                              |              | D - Bridge Plug<br>Each Interval Perf |                                         |             | Acid, Fracture, Shot, Cement Squeeze Record (Amount and Kind of Material Used) |                     |                  | Depth                 |            |
|                                                                                              | . ,                          |              |                                       |                                         |             |                                                                                |                     | ,                |                       |            |
|                                                                                              |                              |              |                                       |                                         |             |                                                                                |                     |                  |                       |            |
|                                                                                              |                              |              |                                       |                                         |             |                                                                                |                     |                  |                       |            |
|                                                                                              |                              |              |                                       |                                         |             |                                                                                |                     |                  |                       |            |
|                                                                                              |                              |              |                                       |                                         |             |                                                                                |                     |                  |                       |            |
|                                                                                              |                              |              |                                       |                                         |             |                                                                                |                     |                  |                       |            |
| TUBING RECORD:                                                                               | Size:                        | Set At:      |                                       | Packer At                               | t:          | Liner Run:                                                                     |                     |                  |                       |            |
|                                                                                              |                              |              |                                       |                                         |             |                                                                                | Yes No              |                  |                       |            |
| Date of First, Resumed                                                                       | Production, SWD or ENH       | IR.          | Producing Meth Flowing                | nod:                                    | g 🗌         | Gas Lift C                                                                     | Other (Explain)     |                  |                       |            |
| Estimated Production<br>Per 24 Hours                                                         | Oil B                        | bls.         | Gas                                   | Mcf                                     | Wate        | er Bl                                                                          | ols. G              | as-Oil Ratio     | Gr                    | ravity     |
| DISDOSITIO                                                                                   | ON OF GAS:                   |              |                                       | METHOD OF                               | COMPLE      | TION:                                                                          |                     | PRODUCTIO        | ON INTERVAL:          |            |
| Vented Sold                                                                                  |                              |              | Open Hole                             | Perf.                                   | Dually      | Comp. Con                                                                      | nmingled            | THODOUTIC        | ZIV IIVI LTIVAL.      |            |
| (If vented, Sub                                                                              |                              |              | Other (Specify)                       |                                         | (Submit )   | ACO-5) (Subi                                                                   | mit ACO-4)          |                  |                       |            |