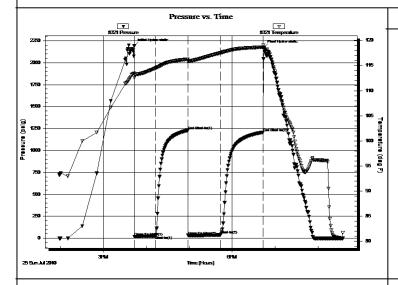

Page Two

| Operator Name:                                                                               |                              |              |                                       | Lease N                                 | Name: _     |                                                                                |                     | Well #:          |                       |            |
|----------------------------------------------------------------------------------------------|------------------------------|--------------|---------------------------------------|-----------------------------------------|-------------|--------------------------------------------------------------------------------|---------------------|------------------|-----------------------|------------|
| Sec Twp                                                                                      | S. R                         | East         | West                                  | County                                  | :           |                                                                                |                     |                  |                       |            |
| <b>INSTRUCTIONS:</b> Shopen and closed, flow and flow rates if gas to                        | ing and shut-in pressu       | ires, whe    | ther shut-in pre                      | ssure reac                              | hed stati   | c level, hydrosta                                                              | tic pressures, bott |                  |                       |            |
| Final Radioactivity Log files must be submitte                                               |                              |              |                                       |                                         |             | gs must be ema                                                                 | iled to kcc-well-lo | gs@kcc.ks.go     | v. Digital elec       | tronic log |
| Drill Stem Tests Taken (Attach Additional S                                                  | es No                        |              |                                       | Log Formation (Top), Depth and Datum    |             |                                                                                | Samp                |                  |                       |            |
| Samples Sent to Geol                                                                         | ogical Survey                | _ Ye         | es No                                 |                                         | Nam         | е                                                                              |                     | Тор              | Datur                 | n          |
| Cores Taken         ☐ Yes         ☐ No           Electric Log Run         ☐ Yes         ☐ No |                              |              |                                       |                                         |             |                                                                                |                     |                  |                       |            |
| List All E. Logs Run:                                                                        |                              |              |                                       |                                         |             |                                                                                |                     |                  |                       |            |
|                                                                                              |                              |              |                                       | RECORD                                  | ☐ Ne        |                                                                                |                     |                  |                       |            |
|                                                                                              |                              |              |                                       | conductor, su                           | rface, inte | ermediate, producti                                                            |                     |                  | I                     |            |
| Purpose of String                                                                            | Size Hole<br>Drilled         |              | e Casing<br>(In O.D.)                 | Weig<br>Lbs./                           |             | Setting<br>Depth                                                               | Type of<br>Cement   | # Sacks<br>Used  | Type and P<br>Additiv |            |
|                                                                                              |                              |              |                                       |                                         |             |                                                                                |                     |                  |                       |            |
|                                                                                              |                              |              |                                       |                                         |             |                                                                                |                     |                  |                       |            |
|                                                                                              |                              |              |                                       |                                         |             |                                                                                |                     |                  |                       |            |
|                                                                                              |                              |              |                                       |                                         |             |                                                                                |                     |                  |                       |            |
|                                                                                              |                              |              | ADDITIONAL                            | CEMENTIN                                | NG / SQL    | JEEZE RECORD                                                                   |                     |                  |                       |            |
| Purpose:                                                                                     | Depth<br>Top Bottom          | Туре         | of Cement                             | # Sacks Used Type and Percent Additives |             |                                                                                |                     |                  |                       |            |
| Perforate Protect Casing                                                                     | Jop Zollow                   |              |                                       |                                         |             |                                                                                |                     |                  |                       |            |
| Plug Back TD<br>Plug Off Zone                                                                |                              |              |                                       |                                         |             |                                                                                |                     |                  |                       |            |
| 1 ag on zono                                                                                 |                              |              |                                       |                                         |             |                                                                                |                     |                  |                       |            |
| Did you perform a hydrau                                                                     | ılic fracturing treatment o  | n this well? | •                                     |                                         |             | Yes                                                                            | No (If No, ski      | p questions 2 ar | nd 3)                 |            |
|                                                                                              | otal base fluid of the hydra |              | J                                     | ,                                       | 0           |                                                                                | _ , ,               | p question 3)    | (" 100 ")             |            |
| Was the hydraulic fractur                                                                    | ing treatment information    | submitted    | to the chemical o                     | disclosure re                           | gistry?     | Yes                                                                            | No (If No, fill     | out Page Three   | of the ACO-1)         |            |
| Shots Per Foot                                                                               |                              |              | D - Bridge Plug<br>Each Interval Perf |                                         |             | Acid, Fracture, Shot, Cement Squeeze Record (Amount and Kind of Material Used) |                     |                  | Depth                 |            |
|                                                                                              | . ,                          |              |                                       |                                         |             |                                                                                |                     | ,                |                       |            |
|                                                                                              |                              |              |                                       |                                         |             |                                                                                |                     |                  |                       |            |
|                                                                                              |                              |              |                                       |                                         |             |                                                                                |                     |                  |                       |            |
|                                                                                              |                              |              |                                       |                                         |             |                                                                                |                     |                  |                       |            |
|                                                                                              |                              |              |                                       |                                         |             |                                                                                |                     |                  |                       |            |
|                                                                                              |                              |              |                                       |                                         |             |                                                                                |                     |                  |                       |            |
| TUBING RECORD:                                                                               | Size:                        | Set At:      |                                       | Packer At                               | t:          | Liner Run:                                                                     |                     |                  |                       |            |
|                                                                                              |                              |              |                                       |                                         |             |                                                                                | Yes No              |                  |                       |            |
| Date of First, Resumed                                                                       | Production, SWD or ENH       | IR.          | Producing Meth Flowing                | nod:                                    | g 🗌         | Gas Lift C                                                                     | Other (Explain)     |                  |                       |            |
| Estimated Production<br>Per 24 Hours                                                         | Oil B                        | bls.         | Gas                                   | Mcf                                     | Wate        | er Bl                                                                          | ols. G              | as-Oil Ratio     | Gr                    | ravity     |
| DISDOSITIO                                                                                   | ON OF GAS:                   |              |                                       | METHOD OF                               | COMPLE      | TION:                                                                          |                     | PRODUCTIO        | ON INTERVAL:          |            |
| Vented Sold                                                                                  |                              |              | Open Hole                             | Perf.                                   | Dually      | Comp. Con                                                                      | nmingled            | THODOUTIC        | ZIV IIVI LTIVAL.      |            |
| (If vented, Sub                                                                              |                              |              | Other (Specify)                       |                                         | (Submit )   | ACO-5) (Subi                                                                   | mit ACO-4)          |                  |                       |            |