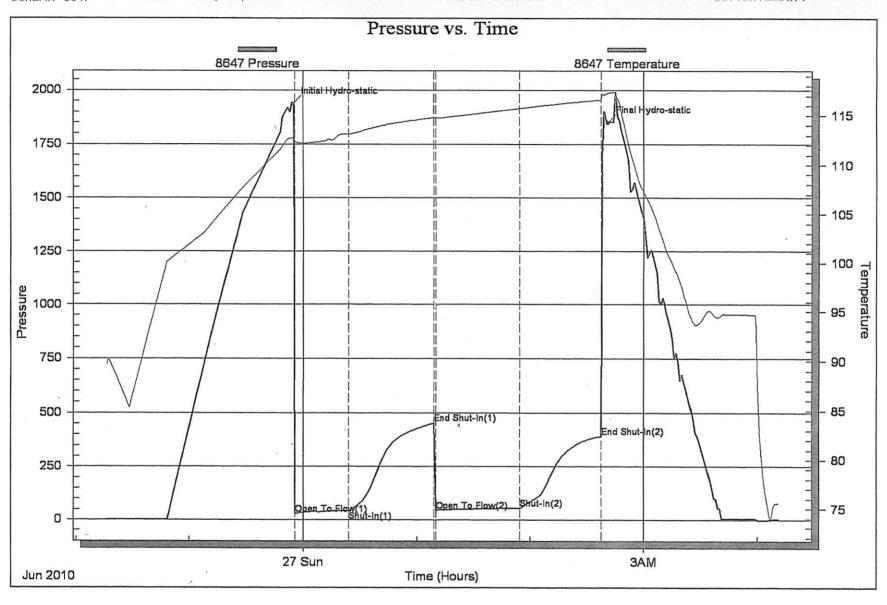

Page Two

| Operator Name:                                 |                                                                               |            |                                       | Lease N                   | Name:       |                    |                     | _ Well #:         |            |                         |
|------------------------------------------------|-------------------------------------------------------------------------------|------------|---------------------------------------|---------------------------|-------------|--------------------|---------------------|-------------------|------------|-------------------------|
| Sec Twp                                        | S. R                                                                          | East       | West                                  | County                    | :           |                    |                     |                   |            |                         |
|                                                | ow important tops of fo<br>ing and shut-in pressu<br>o surface test, along wi | res, whe   | ther shut-in pre                      | ssure reacl               | hed stati   | c level, hydrosta  | tic pressures, bo   |                   |            |                         |
| Final Radioactivity Logilles must be submitted |                                                                               |            |                                       |                           |             | gs must be ema     | iled to kcc-well-lo | ogs@kcc.ks.go     | v. Digital | electronic log          |
| Drill Stem Tests Taken (Attach Additional S    |                                                                               | Ye         | es No                                 |                           |             | 3                  | n (Top), Depth a    |                   |            | Sample                  |
| Samples Sent to Geol                           | ogical Survey                                                                 | Ye         | es No                                 |                           | Name        | 9                  |                     | Тор               | L          | Datum                   |
| Cores Taken<br>Electric Log Run                |                                                                               | ☐ Ye       |                                       |                           |             |                    |                     |                   |            |                         |
| List All E. Logs Run:                          |                                                                               |            |                                       |                           |             |                    |                     |                   |            |                         |
|                                                |                                                                               |            | CASING                                | RECORD                    | ☐ Ne        | w Used             |                     |                   |            |                         |
|                                                |                                                                               | Repo       |                                       |                           |             | rmediate, producti | on, etc.            |                   |            |                         |
| Purpose of String                              | Size Hole<br>Drilled                                                          |            | e Casing<br>(In O.D.)                 | Weig<br>Lbs./             |             | Setting<br>Depth   | Type of<br>Cement   | # Sacks<br>Used   |            | and Percent<br>dditives |
|                                                |                                                                               |            |                                       |                           |             |                    |                     |                   |            |                         |
|                                                |                                                                               |            |                                       |                           |             |                    |                     |                   |            |                         |
|                                                |                                                                               |            |                                       |                           |             |                    |                     |                   |            |                         |
|                                                |                                                                               |            |                                       |                           |             |                    |                     |                   | <u> </u>   |                         |
| Purpose                                        | Depth                                                                         |            |                                       |                           |             | EEZE RECORD        |                     |                   |            |                         |
| Purpose: Perforate                             | Top Bottom                                                                    | Туре       | of Cement                             | ement # Sacks Used Type a |             |                    | Type and I          | Percent Additives |            |                         |
| Protect Casing Plug Back TD                    |                                                                               |            |                                       |                           |             |                    |                     |                   |            |                         |
| Plug Off Zone                                  |                                                                               |            |                                       |                           |             |                    |                     |                   |            |                         |
| Did you perform a hydrau                       | ilic fracturing treatment or                                                  | this well? | ,                                     |                           |             | Yes                | No (If No, sk       | ip questions 2 ar | nd 3)      |                         |
|                                                | otal base fluid of the hydra                                                  |            | •                                     |                           | •           |                    |                     | ip question 3)    |            |                         |
| Was the hydraulic fractur                      | ing treatment information                                                     | submitted  | to the chemical of                    | disclosure reg            | gistry?     | Yes                | No (If No, file     | out Page Three    | of the ACC | )-1)                    |
| Shots Per Foot                                 |                                                                               |            | D - Bridge Plug<br>Each Interval Perf |                           |             |                    | cture, Shot, Cemen  |                   | d          | Depth                   |
|                                                |                                                                               |            |                                       |                           |             |                    |                     |                   |            |                         |
|                                                |                                                                               |            |                                       |                           |             |                    |                     |                   |            |                         |
|                                                |                                                                               |            |                                       |                           |             |                    |                     |                   |            |                         |
|                                                |                                                                               |            |                                       |                           |             |                    |                     |                   |            |                         |
|                                                |                                                                               |            |                                       |                           |             |                    |                     |                   |            |                         |
| TUBING RECORD:                                 | Size:                                                                         | Set At:    |                                       | Packer At                 | t:          | Liner Run:         |                     |                   |            |                         |
|                                                |                                                                               |            |                                       |                           |             |                    | Yes No              |                   |            |                         |
| Date of First, Resumed                         | Production, SWD or ENH                                                        | R.         | Producing Meth Flowing                | nod:                      | g $\square$ | Gas Lift C         | other (Explain)     |                   |            |                         |
| Estimated Production<br>Per 24 Hours           | Oil Bl                                                                        | bls.       | Gas                                   | Mcf                       | Wate        | er Bi              | ols.                | Gas-Oil Ratio     |            | Gravity                 |
| DIODOCITIO                                     | ON OF CAS:                                                                    |            |                                       | AETLIOD OF                | COMPLE      | TION               |                     | BDOD! IOT!        | או ואודכטי |                         |
| Vented Sold                                    | ON OF GAS:  Used on Lease                                                     |            | )<br>Open Hole                        | METHOD OF Perf.           | Dually      | Comp. Con          | nmingled            | PRODUCTIO         | YN INTEK   | /AL.                    |
| (If vented, Sub                                |                                                                               |            | Other (Specify)                       |                           | (Submit A   | ACO-5) (Subi       | mit ACO-4)          |                   |            |                         |