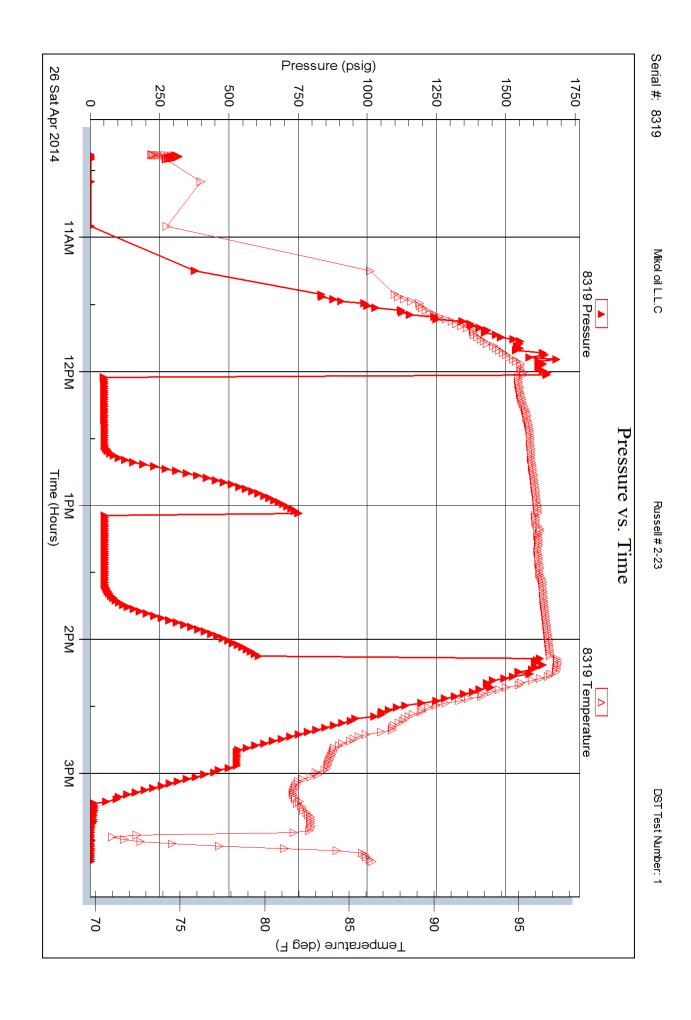

| Marc A. DowningGeologic ReportConsulting Petroleum<br>GeologistDrilling Time and Sample LogOperator Mikol Oil LLCElevation<br>KB 2088<br>DF 2086<br>GL 2082                                                                                                                                                                                                                                 | Drilling Contractor  Commenced 4-22-14  Samples Saved From 3050 To RTD  Drilling Time Kept From 2900 To RTD  Samples Examined From 3050 To RTD  Geological Supervision From 2900 To RTD | Chert Dolomite  REMARKS                                                                                                                                                                                                                                                                                                                                                                                                                                                                                                                                                                                                                                                                                                                                                                                                                                                                                                                                                                                                                                                                                                                                                                                                                                                                                                                                                                                                                                                                                                                                                                                                                                                                                                                                                                                                                                                                                                                                                                                                                                                                                                        |                                                                                                                                                                                                                                                                                                                                                                                                                                                                                      | DST#1 3294-3384 36-30-30 I.F 14" blow F.F 1404 Sunt IFP: 52-56 FP: 55-59 SIP: 748-599 WP: 1646-1622 Ra: 15' Mud al cil spots BHT: 97"                                                                                                                                                                                                                                                                                                                                                                                                                                                                                                                                                                                                                                                                                                                                                                                                                                                                                                                                                                                                                                                                                                                                                                                                                                                                                                                                                                                                                                                                                                                                                                                                                                                                                                                                                                                                                                                                                                                                                                                          | 05T # 2 3435 - 3546 36-30-30 2. F 14" bbou F. F 1400 x x x x y 2. F 140 x x x y 2. F 140 x x x y 2. Mec. 26' mud ul oil 5005 8HT: 160°                                                                                                                                                                                                                                                                                                                                                                                                                                                                                                                                                                                                                                                                                                                                                                                                                                                                                                                                                                                                                                                                                                                                                                                                                                                                                                                                                                                                                                                                                                                                                                                                                                                                                                                                                                                                                                                                                                                                                                                        | Madri                                                           |
|---------------------------------------------------------------------------------------------------------------------------------------------------------------------------------------------------------------------------------------------------------------------------------------------------------------------------------------------------------------------------------------------|-----------------------------------------------------------------------------------------------------------------------------------------------------------------------------------------|--------------------------------------------------------------------------------------------------------------------------------------------------------------------------------------------------------------------------------------------------------------------------------------------------------------------------------------------------------------------------------------------------------------------------------------------------------------------------------------------------------------------------------------------------------------------------------------------------------------------------------------------------------------------------------------------------------------------------------------------------------------------------------------------------------------------------------------------------------------------------------------------------------------------------------------------------------------------------------------------------------------------------------------------------------------------------------------------------------------------------------------------------------------------------------------------------------------------------------------------------------------------------------------------------------------------------------------------------------------------------------------------------------------------------------------------------------------------------------------------------------------------------------------------------------------------------------------------------------------------------------------------------------------------------------------------------------------------------------------------------------------------------------------------------------------------------------------------------------------------------------------------------------------------------------------------------------------------------------------------------------------------------------------------------------------------------------------------------------------------------------|--------------------------------------------------------------------------------------------------------------------------------------------------------------------------------------------------------------------------------------------------------------------------------------------------------------------------------------------------------------------------------------------------------------------------------------------------------------------------------------|--------------------------------------------------------------------------------------------------------------------------------------------------------------------------------------------------------------------------------------------------------------------------------------------------------------------------------------------------------------------------------------------------------------------------------------------------------------------------------------------------------------------------------------------------------------------------------------------------------------------------------------------------------------------------------------------------------------------------------------------------------------------------------------------------------------------------------------------------------------------------------------------------------------------------------------------------------------------------------------------------------------------------------------------------------------------------------------------------------------------------------------------------------------------------------------------------------------------------------------------------------------------------------------------------------------------------------------------------------------------------------------------------------------------------------------------------------------------------------------------------------------------------------------------------------------------------------------------------------------------------------------------------------------------------------------------------------------------------------------------------------------------------------------------------------------------------------------------------------------------------------------------------------------------------------------------------------------------------------------------------------------------------------------------------------------------------------------------------------------------------------|-------------------------------------------------------------------------------------------------------------------------------------------------------------------------------------------------------------------------------------------------------------------------------------------------------------------------------------------------------------------------------------------------------------------------------------------------------------------------------------------------------------------------------------------------------------------------------------------------------------------------------------------------------------------------------------------------------------------------------------------------------------------------------------------------------------------------------------------------------------------------------------------------------------------------------------------------------------------------------------------------------------------------------------------------------------------------------------------------------------------------------------------------------------------------------------------------------------------------------------------------------------------------------------------------------------------------------------------------------------------------------------------------------------------------------------------------------------------------------------------------------------------------------------------------------------------------------------------------------------------------------------------------------------------------------------------------------------------------------------------------------------------------------------------------------------------------------------------------------------------------------------------------------------------------------------------------------------------------------------------------------------------------------------------------------------------------------------------------------------------------------|-----------------------------------------------------------------|
| API # 15-163-24183-0000  Field Wildcat  Location 390' FSL & 1865' FWL  Sec. 23 Twp. 10s Rge. 17w  County Rooks State Kansas  Formation Sample tops Log Tops Datum Struct Comp  Top Anhydrite NA 1338 +750 -5  Base Anhydrite NA 1372 +716 -5                                                                                                                                                | Summary and Recommendations  Due to structural position, DST recovery, and log evaluation, it was decided to plug and abandon the well.                                                 | SAMPLE DESCRIPTIONS SAMPLE DESCRIPTIONS                                                                                                                                                                                                                                                                                                                                                                                                                                                                                                                                                                                                                                                                                                                                                                                                                                                                                                                                                                                                                                                                                                                                                                                                                                                                                                                                                                                                                                                                                                                                                                                                                                                                                                                                                                                                                                                                                                                                                                                                                                                                                        | Sh: gr.  Sh: gr.  Xin, Seat fees. Mostly  Pre, seat seb xer rx,  All Ns.  Sh: gr.  Sh: gr. | Fass aldeoth, All  NS.  Shi 3')  Listen wht propendate  Shi 9')  Listen white propendate  Shi 9')  Listen white made, fass  First youngs, scat both a.  Listen white in pet All  NS.  Listen for made, fass  takes, with in pet Prope  takes, with in pet Prop  takes, with for made,  Listen, from and shi, pergon  Listen, from date, prop  Listen, from date, prop  Listen, from date, fass, no de  Listen, from tam cut for sub  Shi ben str, spyd sto, repor  will ben str, spyd sto, repor  will ben str, spyd sto, no de  Listen, from tam cut for sub  Shi ben str, spyd sto, repor  Listen, from tam cut for sub  Shi ben str, spyd sto, report  Listen, from tam cut for sub  Shi ben str, spyd sto, report  Listen, from tam cut for sub  Shi ben str, spyd sto, report  Listen, spyd sto, report spyd sto, report  Listen, spyd sto, report spyd sto, report  Listen, spyd sto, report spyd sto, | 54: dek 35-61k  (2): elek fa. md xl., masth  54: be lak fa. who xd., sub  14: elek fa. who xd., sub  15: elek fa. who xd.  16: elek fa. who xd.  16: elek fa. who xd.  17: elek fa. xl., fa. xd.  18: fa. xd.  18: elek fa. xl., fa. xd.  18: fa. xd.  18: elek fa. xl., fa. xd.  18: fa. xd.  18: elek fa. | Scat dus Ls we have been son son son son son son son son son so |
| Topeka   3048   3045   -957   -2     Heebner   3270   3269   -1181   -3     Toronto   3290   3288   -1200   FL     LKC   3311   3310   -1222   -2     BKC   3558   3557   -1469   -2     Arbuckle   3711   NA   -1623   -1      Total Depth   3715   3715   -1627      Reference Well For Structural Comparison   Mikol Oil LLC     Russell #1-23   1730' FSL & 2920' FEL   Sec. 23-10s-17w | Respectfully Submitted,  Marc A. Downing                                                                                                                                                | Bate of Penetration Decreases  Sat o |                                                                                                                                                                                                                                                                                                                                                                                                                                                                                      |                                                                                                                                                                                                                                                                                                                                                                                                                                                                                                                                                                                                                                                                                                                                                                                                                                                                                                                                                                                                                                                                                                                                                                                                                                                                                                                                                                                                                                                                                                                                                                                                                                                                                                                                                                                                                                                                                                                                                                                                                                                                                                                                |                                                                                                                                                                                                                                                                                                                                                                                                                                                                                                                                                                                                                                                                                                                                                                                                                                                                                                                                                                                                                                                                                                                                                                                                                                                                                                                                                                                                                                                                                                                                                                                                                                                                                                                                                                                                                                                                                                                                                                                                                                                                                                                               | Arbuckle CF3 0 38'   P   P   P   P   P   P   P   P   P          |