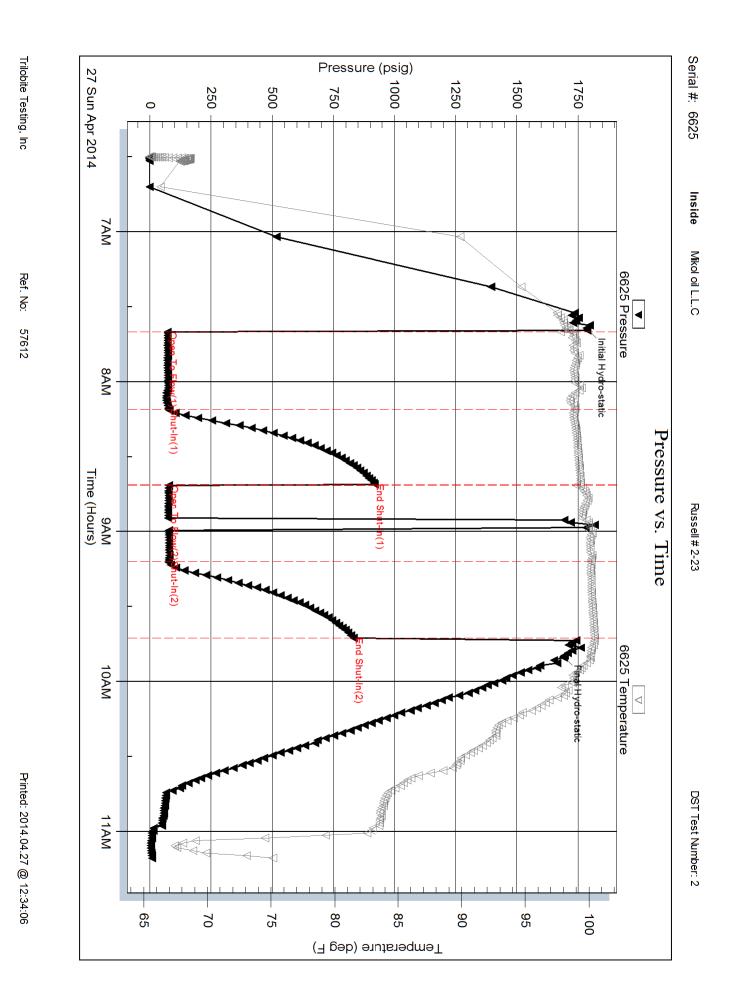

| Marc A. DowningGeologic ReportConsulting Petroleum<br>GeologistDrilling Time and Sample LogOperator Mikol Oil LLCElevation<br>KB 2088<br>DF 2086<br>GL 2082                                                                                                                                                                                                                                 | Drilling Contractor  Commenced 4-22-14  Samples Saved From 3050 To RTD  Drilling Time Kept From 2900 To RTD  Samples Examined From 3050 To RTD  Geological Supervision From 2900 To RTD | Chert Dolomite  REMARKS                                                                                                                                                                                                                                                                                                                                                                                                                                                                                                                                                                                                                                                                                                                                                                                                                                                                                                                                                                                                                                                                                                                                                                                                                                                                                                                                                                                                                                                                                                                                                                                                                                                                                                                                                                                                                                                                                                                                                                                                                                                                                                        |                                                                                                                                                                                                                                                                                                                                                                                                                                                                                      | DST#1 3294-3384 36-30-30 I.F 14" blow F.F 1404 Sunt IFP: 52-56 FP: 55-59 SIP: 748-599 WP: 1646-1622 Ra: 15' Mud al cil spots BHT: 97"                                                                                                                                                                                                                                                                                                                                                                                                                                                                                                                                                                                                                                                                                                                                                                                                                                                                                                                                                                                                                                                                                                                                                                                                                                                                                                                                                                                                                                                                                                                                                                                                                                                                                                                                                                                                                                                                                                                                                                                          | 05T # 2 3435 - 3546 36-30-30 2. F 14" bbou F. F 1400 x x x x y 2. F 140 x x x y 2. F 140 x x x y 2. Mec. 26' mud ul oil 5005 8HT: 160°                                                                                                                                                                                                                                                                                                                                                                                                                                                                                                                                                                                                                                                                                                                                                                                                                                                                                                                                                                                                                                                                                                                                                                                                                                                                                                                                                                                                                                                                                                                                                                                                                                                                                                                                                                                                                                                                                                                                                                                        | Madri                                                           |
|---------------------------------------------------------------------------------------------------------------------------------------------------------------------------------------------------------------------------------------------------------------------------------------------------------------------------------------------------------------------------------------------|-----------------------------------------------------------------------------------------------------------------------------------------------------------------------------------------|--------------------------------------------------------------------------------------------------------------------------------------------------------------------------------------------------------------------------------------------------------------------------------------------------------------------------------------------------------------------------------------------------------------------------------------------------------------------------------------------------------------------------------------------------------------------------------------------------------------------------------------------------------------------------------------------------------------------------------------------------------------------------------------------------------------------------------------------------------------------------------------------------------------------------------------------------------------------------------------------------------------------------------------------------------------------------------------------------------------------------------------------------------------------------------------------------------------------------------------------------------------------------------------------------------------------------------------------------------------------------------------------------------------------------------------------------------------------------------------------------------------------------------------------------------------------------------------------------------------------------------------------------------------------------------------------------------------------------------------------------------------------------------------------------------------------------------------------------------------------------------------------------------------------------------------------------------------------------------------------------------------------------------------------------------------------------------------------------------------------------------|--------------------------------------------------------------------------------------------------------------------------------------------------------------------------------------------------------------------------------------------------------------------------------------------------------------------------------------------------------------------------------------------------------------------------------------------------------------------------------------|--------------------------------------------------------------------------------------------------------------------------------------------------------------------------------------------------------------------------------------------------------------------------------------------------------------------------------------------------------------------------------------------------------------------------------------------------------------------------------------------------------------------------------------------------------------------------------------------------------------------------------------------------------------------------------------------------------------------------------------------------------------------------------------------------------------------------------------------------------------------------------------------------------------------------------------------------------------------------------------------------------------------------------------------------------------------------------------------------------------------------------------------------------------------------------------------------------------------------------------------------------------------------------------------------------------------------------------------------------------------------------------------------------------------------------------------------------------------------------------------------------------------------------------------------------------------------------------------------------------------------------------------------------------------------------------------------------------------------------------------------------------------------------------------------------------------------------------------------------------------------------------------------------------------------------------------------------------------------------------------------------------------------------------------------------------------------------------------------------------------------------|-------------------------------------------------------------------------------------------------------------------------------------------------------------------------------------------------------------------------------------------------------------------------------------------------------------------------------------------------------------------------------------------------------------------------------------------------------------------------------------------------------------------------------------------------------------------------------------------------------------------------------------------------------------------------------------------------------------------------------------------------------------------------------------------------------------------------------------------------------------------------------------------------------------------------------------------------------------------------------------------------------------------------------------------------------------------------------------------------------------------------------------------------------------------------------------------------------------------------------------------------------------------------------------------------------------------------------------------------------------------------------------------------------------------------------------------------------------------------------------------------------------------------------------------------------------------------------------------------------------------------------------------------------------------------------------------------------------------------------------------------------------------------------------------------------------------------------------------------------------------------------------------------------------------------------------------------------------------------------------------------------------------------------------------------------------------------------------------------------------------------------|-----------------------------------------------------------------|
| API # 15-163-24183-0000  Field Wildcat  Location 390' FSL & 1865' FWL  Sec. 23 Twp. 10s Rge. 17w  County Rooks State Kansas  Formation Sample tops Log Tops Datum Struct Comp  Top Anhydrite NA 1338 +750 -5  Base Anhydrite NA 1372 +716 -5                                                                                                                                                | Summary and Recommendations  Due to structural position, DST recovery, and log evaluation, it was decided to plug and abandon the well.                                                 | SAMPLE DESCRIPTIONS SAMPLE DESCRIPTIONS                                                                                                                                                                                                                                                                                                                                                                                                                                                                                                                                                                                                                                                                                                                                                                                                                                                                                                                                                                                                                                                                                                                                                                                                                                                                                                                                                                                                                                                                                                                                                                                                                                                                                                                                                                                                                                                                                                                                                                                                                                                                                        | Sh: gr.  Sh: gr.  Xin, Seat fees. Mostly  Pre, seat seb xer rx,  All Ns.  Sh: gr.  Sh: gr. | Fass aldeoth, All  NS.  Shi 3')  Listen wht propendate  Shi 9')  Listen white propendate  Shi 9')  Listen white made, fass  First youngs, scat both a.  Listen white in pet All  NS.  Listen for made, fass  takes, with in pet Prope  takes, with in pet Prop  takes, with for made,  Listen, from and shi, pergon  Listen, from date, prop  Listen, from date, prop  Listen, from date, fass, no de  Listen, from tam cut for sub  Shi ben str, spyd sto, repor  will ben str, spyd sto, repor  will ben str, spyd sto, no de  Listen, from tam cut for sub  Shi ben str, spyd sto, repor  Listen, from tam cut for sub  Shi ben str, spyd sto, report  Listen, from tam cut for sub  Shi ben str, spyd sto, report  Listen, from tam cut for sub  Shi ben str, spyd sto, report  Listen, spyd sto, report spyd sto, report  Listen, spyd sto, report spyd sto, report  Listen, spyd sto, report spyd sto, | 54: dek 35-61k  (2): elek fa. md xl., masth  54: be lak fa. who xd., sub  14: elek fa. who xd., sub  15: elek fa. who xd.  16: elek fa. who xd.  16: elek fa. who xd.  17: elek fa. xl., fa. xd.  18: fa. xd.  18: elek fa. xl., fa. xd.  18: fa. xd.  18: elek fa. xl., fa. xd.  18: fa. xd.  18: elek fa. | Scat dus Ls we have been son son son son son son son son son so |
| Topeka   3048   3045   -957   -2     Heebner   3270   3269   -1181   -3     Toronto   3290   3288   -1200   FL     LKC   3311   3310   -1222   -2     BKC   3558   3557   -1469   -2     Arbuckle   3711   NA   -1623   -1      Total Depth   3715   3715   -1627      Reference Well For Structural Comparison   Mikol Oil LLC     Russell #1-23   1730' FSL & 2920' FEL   Sec. 23-10s-17w | Respectfully Submitted,  Marc A. Downing                                                                                                                                                | Bate of Penetration Decreases  Sat o |                                                                                                                                                                                                                                                                                                                                                                                                                                                                                      |                                                                                                                                                                                                                                                                                                                                                                                                                                                                                                                                                                                                                                                                                                                                                                                                                                                                                                                                                                                                                                                                                                                                                                                                                                                                                                                                                                                                                                                                                                                                                                                                                                                                                                                                                                                                                                                                                                                                                                                                                                                                                                                                |                                                                                                                                                                                                                                                                                                                                                                                                                                                                                                                                                                                                                                                                                                                                                                                                                                                                                                                                                                                                                                                                                                                                                                                                                                                                                                                                                                                                                                                                                                                                                                                                                                                                                                                                                                                                                                                                                                                                                                                                                                                                                                                               | Arbuckle CF3 0 38'   P   P   P   P   P   P   P   P   P          |