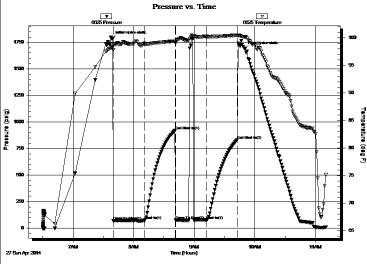

| Marc A. DowningGeologic ReportConsulting Petroleum<br>GeologistDrilling Time and Sample LogOperator Mikol Oil LLCElevation<br>KB 2088<br>DF 2086<br>GL 2082                                                                                                                                                                                                                                 | Drilling Contractor  Commenced 4-22-14  Samples Saved From 3050 To RTD  Drilling Time Kept From 2900 To RTD  Samples Examined From 3050 To RTD  Geological Supervision From 2900 To RTD | Chert Dolomite  REMARKS                                                                                                                                                                                                                                                                                                                                                                                                                                                                                                                                                                                                                                                                                                                                                                                                                                                                                                                                                                                                                                                                                                                                                                                                                                                                                                                                                                                                                                                                                                                                                                                                                                                                                                                                                                                                                                                                                                                                                                                                                                                                                                        |                                                                                                                                                                                                                                                                                                                                                                                                                                                                                      | DST#1 3294-3384 36-30-30 I.F 14" blow F.F 1404 Sunt IFP: 52-56 FP: 55-59 SIP: 748-599 WP: 1646-1622 Ra: 15' Mud al cil spots BHT: 97"                                                                                                                                                                                                                                                                                                                                                                                                                                                                                                                                                                                                                                                                                                                                                                                                                                                                                                                                                                                                                                                                                                                                                                                                                                                                                                                                                                                                                                                                                                                                                                                                                                                                                                                                                                                                                                                                                                                                                                                          | 05T # 2 3435 - 3546 36-30-30 2. F 14" bbou F. F 1400 x x x x y 2. F 140 x x x y 2. F 140 x x x y 2. Mec. 26' mud ul oil 5005 8HT: 160°                                                                                                                                                                                                                                                                                                                                                                                                                                                                                                                                                                                                                                                                                                                                                                                                                                                                                                                                                                                                                                                                                                                                                                                                                                                                                                                                                                                                                                                                                                                                                                                                                                                                                                                                                                                                                                                                                                                                                                                        | Madri                                                           |
|---------------------------------------------------------------------------------------------------------------------------------------------------------------------------------------------------------------------------------------------------------------------------------------------------------------------------------------------------------------------------------------------|-----------------------------------------------------------------------------------------------------------------------------------------------------------------------------------------|--------------------------------------------------------------------------------------------------------------------------------------------------------------------------------------------------------------------------------------------------------------------------------------------------------------------------------------------------------------------------------------------------------------------------------------------------------------------------------------------------------------------------------------------------------------------------------------------------------------------------------------------------------------------------------------------------------------------------------------------------------------------------------------------------------------------------------------------------------------------------------------------------------------------------------------------------------------------------------------------------------------------------------------------------------------------------------------------------------------------------------------------------------------------------------------------------------------------------------------------------------------------------------------------------------------------------------------------------------------------------------------------------------------------------------------------------------------------------------------------------------------------------------------------------------------------------------------------------------------------------------------------------------------------------------------------------------------------------------------------------------------------------------------------------------------------------------------------------------------------------------------------------------------------------------------------------------------------------------------------------------------------------------------------------------------------------------------------------------------------------------|--------------------------------------------------------------------------------------------------------------------------------------------------------------------------------------------------------------------------------------------------------------------------------------------------------------------------------------------------------------------------------------------------------------------------------------------------------------------------------------|--------------------------------------------------------------------------------------------------------------------------------------------------------------------------------------------------------------------------------------------------------------------------------------------------------------------------------------------------------------------------------------------------------------------------------------------------------------------------------------------------------------------------------------------------------------------------------------------------------------------------------------------------------------------------------------------------------------------------------------------------------------------------------------------------------------------------------------------------------------------------------------------------------------------------------------------------------------------------------------------------------------------------------------------------------------------------------------------------------------------------------------------------------------------------------------------------------------------------------------------------------------------------------------------------------------------------------------------------------------------------------------------------------------------------------------------------------------------------------------------------------------------------------------------------------------------------------------------------------------------------------------------------------------------------------------------------------------------------------------------------------------------------------------------------------------------------------------------------------------------------------------------------------------------------------------------------------------------------------------------------------------------------------------------------------------------------------------------------------------------------------|-------------------------------------------------------------------------------------------------------------------------------------------------------------------------------------------------------------------------------------------------------------------------------------------------------------------------------------------------------------------------------------------------------------------------------------------------------------------------------------------------------------------------------------------------------------------------------------------------------------------------------------------------------------------------------------------------------------------------------------------------------------------------------------------------------------------------------------------------------------------------------------------------------------------------------------------------------------------------------------------------------------------------------------------------------------------------------------------------------------------------------------------------------------------------------------------------------------------------------------------------------------------------------------------------------------------------------------------------------------------------------------------------------------------------------------------------------------------------------------------------------------------------------------------------------------------------------------------------------------------------------------------------------------------------------------------------------------------------------------------------------------------------------------------------------------------------------------------------------------------------------------------------------------------------------------------------------------------------------------------------------------------------------------------------------------------------------------------------------------------------------|-----------------------------------------------------------------|
| API # 15-163-24183-0000  Field Wildcat  Location 390' FSL & 1865' FWL  Sec. 23 Twp. 10s Rge. 17w  County Rooks State Kansas  Formation Sample tops Log Tops Datum Struct Comp  Top Anhydrite NA 1338 +750 -5  Base Anhydrite NA 1372 +716 -5                                                                                                                                                | Summary and Recommendations  Due to structural position, DST recovery, and log evaluation, it was decided to plug and abandon the well.                                                 | SAMPLE DESCRIPTIONS SAMPLE DESCRIPTIONS                                                                                                                                                                                                                                                                                                                                                                                                                                                                                                                                                                                                                                                                                                                                                                                                                                                                                                                                                                                                                                                                                                                                                                                                                                                                                                                                                                                                                                                                                                                                                                                                                                                                                                                                                                                                                                                                                                                                                                                                                                                                                        | Sh: gr.  Sh: gr.  Xin, Seat fees. Mostly  Pre, seat seb xer rx,  All Ns.  Sh: gr.  Sh: gr. | Fass aldeoth, All  NS.  Shi 3')  Listen wht propendate  Shi 9')  Listen white propendate  Shi 9')  Listen white made, fass  First youngs, scat both a.  Listen white in pet All  NS.  Listen for made, fass  takes, with in pet Prope  takes, with in pet Prop  takes, with for made,  Listen, from and shi, pergon  Listen, from date, prop  Listen, from date, prop  Listen, from date, fass, no de  Listen, from tam cut for sub  Shi ben str, spyd sto, repor  will ben str, spyd sto, repor  will ben str, spyd sto, no de  Listen, from tam cut for sub  Shi ben str, spyd sto, repor  Listen, from tam cut for sub  Shi ben str, spyd sto, report  Listen, from tam cut for sub  Shi ben str, spyd sto, report  Listen, from tam cut for sub  Shi ben str, spyd sto, report  Listen, spyd sto, report spyd sto, report  Listen, spyd sto, report spyd sto, report  Listen, spyd sto, report spyd sto, | 54: dek 35-61k  (2): elek fa. md xl., masth  54: be lak fa. who xd., sub  14: elek fa. who xd., sub  15: elek fa. who xd.  16: elek fa. who xd.  16: elek fa. who xd.  17: elek fa. xl., fa. xd.  18: fa. xd.  18: elek fa. xl., fa. xd.  18: fa. xd.  18: elek fa. xl., fa. xd.  18: fa. xd.  18: elek fa. | Scat dus Ls we have been son son son son son son son son son so |
| Topeka   3048   3045   -957   -2     Heebner   3270   3269   -1181   -3     Toronto   3290   3288   -1200   FL     LKC   3311   3310   -1222   -2     BKC   3558   3557   -1469   -2     Arbuckle   3711   NA   -1623   -1      Total Depth   3715   3715   -1627      Reference Well For Structural Comparison   Mikol Oil LLC     Russell #1-23   1730' FSL & 2920' FEL   Sec. 23-10s-17w | Respectfully Submitted,  Marc A. Downing                                                                                                                                                | Bate of Penetration Decreases  Sat o |                                                                                                                                                                                                                                                                                                                                                                                                                                                                                      |                                                                                                                                                                                                                                                                                                                                                                                                                                                                                                                                                                                                                                                                                                                                                                                                                                                                                                                                                                                                                                                                                                                                                                                                                                                                                                                                                                                                                                                                                                                                                                                                                                                                                                                                                                                                                                                                                                                                                                                                                                                                                                                                |                                                                                                                                                                                                                                                                                                                                                                                                                                                                                                                                                                                                                                                                                                                                                                                                                                                                                                                                                                                                                                                                                                                                                                                                                                                                                                                                                                                                                                                                                                                                                                                                                                                                                                                                                                                                                                                                                                                                                                                                                                                                                                                               | Arbuckle CF3 0 38'   P   P   P   P   P   P   P   P   P          |