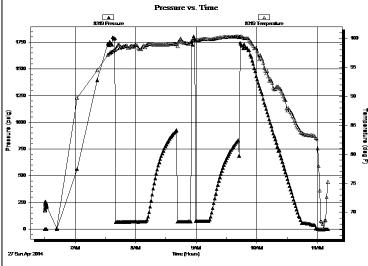

| Marc A. DowningGeologic ReportConsulting Petroleum<br>GeologistDrilling Time and Sample LogOperator Mikol Oil LLCElevation<br>KB 2088<br>DF 2086<br>GL 2082                                                                                                                                                                                                                                 | Drilling Contractor  Commenced 4-22-14  Samples Saved From 3050 To RTD  Drilling Time Kept From 2900 To RTD  Samples Examined From 3050 To RTD  Geological Supervision From 2900 To RTD | Chert Dolomite  REMARKS                                                                                                                                                                                                                                                                                                                                                                                                                                                                                                                                                                                                                                                                                                                                                                                                                                                                                                                                                                                                                                                                                                                                                                                                                                                                                                                                                                                                                                                                                                                                                                                                                                                                                                                                                                                                                                                                                                                                                                                                                                                                                                        |                                                                                                                                                                                                                                                                                                                                                                                                                                                                                      | DST#1 3294-3384 36-30-30 I.F 14" blow F.F 1404 Sunt IFP: 52-56 FP: 55-59 SIP: 748-599 WP: 1646-1622 Ra: 15' Mud al cil spots BHT: 97"                                                                                                                                                                                                                                                                                                                                                                                                                                                                                                                                                                                                                                                                                                                                                                                                                                                                                                                                                                                                                                                                                                                                                                                                                                                                                                                                                                                                                                                                                                                                                                                                                                                                                                                                                                                                                                                                                                                                                                                          | 05T # 2 3435 - 3546 36-30-30 2. F 14" bbou F. F 1400 x x x x y 2. F 140 x x x y 2. F 140 x x x y 2. Mec. 26' mud ul oil 5005 8HT: 160°                                                                                                                                                                                                                                                                                                                                                                                                                                                                                                                                                                                                                                                                                                                                                                                                                                                                                                                                                                                                                                                                                                                                                                                                                                                                                                                                                                                                                                                                                                                                                                                                                                                                                                                                                                                                                                                                                                                                                                                        | Madri                                                           |
|---------------------------------------------------------------------------------------------------------------------------------------------------------------------------------------------------------------------------------------------------------------------------------------------------------------------------------------------------------------------------------------------|-----------------------------------------------------------------------------------------------------------------------------------------------------------------------------------------|--------------------------------------------------------------------------------------------------------------------------------------------------------------------------------------------------------------------------------------------------------------------------------------------------------------------------------------------------------------------------------------------------------------------------------------------------------------------------------------------------------------------------------------------------------------------------------------------------------------------------------------------------------------------------------------------------------------------------------------------------------------------------------------------------------------------------------------------------------------------------------------------------------------------------------------------------------------------------------------------------------------------------------------------------------------------------------------------------------------------------------------------------------------------------------------------------------------------------------------------------------------------------------------------------------------------------------------------------------------------------------------------------------------------------------------------------------------------------------------------------------------------------------------------------------------------------------------------------------------------------------------------------------------------------------------------------------------------------------------------------------------------------------------------------------------------------------------------------------------------------------------------------------------------------------------------------------------------------------------------------------------------------------------------------------------------------------------------------------------------------------|--------------------------------------------------------------------------------------------------------------------------------------------------------------------------------------------------------------------------------------------------------------------------------------------------------------------------------------------------------------------------------------------------------------------------------------------------------------------------------------|--------------------------------------------------------------------------------------------------------------------------------------------------------------------------------------------------------------------------------------------------------------------------------------------------------------------------------------------------------------------------------------------------------------------------------------------------------------------------------------------------------------------------------------------------------------------------------------------------------------------------------------------------------------------------------------------------------------------------------------------------------------------------------------------------------------------------------------------------------------------------------------------------------------------------------------------------------------------------------------------------------------------------------------------------------------------------------------------------------------------------------------------------------------------------------------------------------------------------------------------------------------------------------------------------------------------------------------------------------------------------------------------------------------------------------------------------------------------------------------------------------------------------------------------------------------------------------------------------------------------------------------------------------------------------------------------------------------------------------------------------------------------------------------------------------------------------------------------------------------------------------------------------------------------------------------------------------------------------------------------------------------------------------------------------------------------------------------------------------------------------------|-------------------------------------------------------------------------------------------------------------------------------------------------------------------------------------------------------------------------------------------------------------------------------------------------------------------------------------------------------------------------------------------------------------------------------------------------------------------------------------------------------------------------------------------------------------------------------------------------------------------------------------------------------------------------------------------------------------------------------------------------------------------------------------------------------------------------------------------------------------------------------------------------------------------------------------------------------------------------------------------------------------------------------------------------------------------------------------------------------------------------------------------------------------------------------------------------------------------------------------------------------------------------------------------------------------------------------------------------------------------------------------------------------------------------------------------------------------------------------------------------------------------------------------------------------------------------------------------------------------------------------------------------------------------------------------------------------------------------------------------------------------------------------------------------------------------------------------------------------------------------------------------------------------------------------------------------------------------------------------------------------------------------------------------------------------------------------------------------------------------------------|-----------------------------------------------------------------|
| API # 15-163-24183-0000  Field Wildcat  Location 390' FSL & 1865' FWL  Sec. 23 Twp. 10s Rge. 17w  County Rooks State Kansas  Formation Sample tops Log Tops Datum Struct Comp  Top Anhydrite NA 1338 +750 -5  Base Anhydrite NA 1372 +716 -5                                                                                                                                                | Summary and Recommendations  Due to structural position, DST recovery, and log evaluation, it was decided to plug and abandon the well.                                                 | SAMPLE DESCRIPTIONS SAMPLE DESCRIPTIONS                                                                                                                                                                                                                                                                                                                                                                                                                                                                                                                                                                                                                                                                                                                                                                                                                                                                                                                                                                                                                                                                                                                                                                                                                                                                                                                                                                                                                                                                                                                                                                                                                                                                                                                                                                                                                                                                                                                                                                                                                                                                                        | Sh: gr.  Sh: gr.  Xin, Seat fees. Mostly  Pre, seat seb xer rx,  All Ns.  Sh: gr.  Sh: gr. | Fass aldeoth, All  NS.  Shi 3')  Listen wht propendate  Shi 9')  Listen white propendate  Shi 9')  Listen white made, fass  First youngs, scat both a.  Listen white in pet All  NS.  Listen for made, fass  takes, with in pet Prope  takes, with in pet Prop  takes, with for made,  Listen, from and shi, pergon  Listen, from date, prop  Listen, from date, prop  Listen, from date, fass, no de  Listen, from tam cut for sub  Shi ben str, spyd sto, repor  will ben str, spyd sto, repor  will ben str, spyd sto, no de  Listen, from tam cut for sub  Shi ben str, spyd sto, repor  Listen, from tam cut for sub  Shi ben str, spyd sto, report  Listen, from tam cut for sub  Shi ben str, spyd sto, report  Listen, from tam cut for sub  Shi ben str, spyd sto, report  Listen, spyd sto, report spyd sto, report  Listen, spyd sto, report spyd sto, report  Listen, spyd sto, report spyd sto, | 54: dek 35-61k  (2): elek fa. md xl., masth  54: be lak fa. who xd., sub  14: elek fa. who xd., sub  15: elek fa. who xd.  16: elek fa. who xd.  16: elek fa. who xd.  17: elek fa. xl., fa. xd.  18: fa. xd.  18: elek fa. xl., fa. xd.  18: fa. xd.  18: elek fa. xl., fa. xd.  18: fa. xd.  18: elek fa. | Scat dus Ls we have been son son son son son son son son son so |
| Topeka   3048   3045   -957   -2     Heebner   3270   3269   -1181   -3     Toronto   3290   3288   -1200   FL     LKC   3311   3310   -1222   -2     BKC   3558   3557   -1469   -2     Arbuckle   3711   NA   -1623   -1      Total Depth   3715   3715   -1627      Reference Well For Structural Comparison   Mikol Oil LLC     Russell #1-23   1730' FSL & 2920' FEL   Sec. 23-10s-17w | Respectfully Submitted,  Marc A. Downing                                                                                                                                                | Bate of Penetration Decreases  Sat o |                                                                                                                                                                                                                                                                                                                                                                                                                                                                                      |                                                                                                                                                                                                                                                                                                                                                                                                                                                                                                                                                                                                                                                                                                                                                                                                                                                                                                                                                                                                                                                                                                                                                                                                                                                                                                                                                                                                                                                                                                                                                                                                                                                                                                                                                                                                                                                                                                                                                                                                                                                                                                                                |                                                                                                                                                                                                                                                                                                                                                                                                                                                                                                                                                                                                                                                                                                                                                                                                                                                                                                                                                                                                                                                                                                                                                                                                                                                                                                                                                                                                                                                                                                                                                                                                                                                                                                                                                                                                                                                                                                                                                                                                                                                                                                                               | Arbuckle CF3 0 38'   P   P   P   P   P   P   P   P   P          |