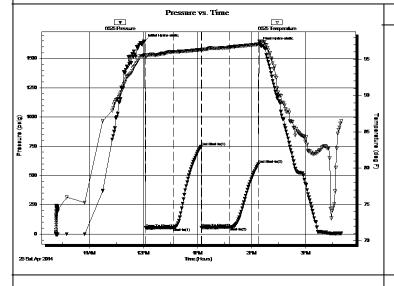

| Marc A. DowningGeologic ReportConsulting Petroleum<br>GeologistDrilling Time and Sample LogOperator Mikol Oil LLCElevation<br>KB 2088<br>DF 2086<br>GL 2082                                                                                                                                                                                                                                 | Drilling Contractor  Commenced 4-22-14  Samples Saved From 3050 To RTD  Drilling Time Kept From 2900 To RTD  Samples Examined From 3050 To RTD  Geological Supervision From 2900 To RTD | Chert Dolomite  REMARKS                                                                                                                                                                                                                                                                                                                                                                                                                                                                                                                                                                                                                                                                                                                                                                                                                                                                                                                                                                                                                                                                                                                                                                                                                                                                                                                                                                                                                                                                                                                                                                                                                                                                                                                                                                                                                                                                                                                                                                                                                                                                                                        |                                                                                                                                                                                                                                                                                                                                                                                                                                                                                      | DST#1 3294-3384 36-30-30 I.F 14" blow F.F 1404 Sunt IFP: 52-56 FP: 55-59 SIP: 748-599 WP: 1646-1622 Ra: 15' Mud al cil spots BHT: 97"                                                                                                                                                                                                                                                                                                                                                                                                                                                                                                                                                                                                                                                                                                                                                                                                                                                                                                                                                                                                                                                                                                                                                                                                                                                                                                                                                                                                                                                                                                                                                                                                                                                                                                                                                                                                                                                                                                                                                                                          | 05T # 2 3435 - 3546 36-30-30 2. F 14" bbou F. F 1400 x x x x y 2. F 140 x x x y 2. F 140 x x x y 2. Mec. 26' mud ul oil 5005 8HT: 160°                                                                                                                                                                                                                                                                                                                                                                                                                                                                                                                                                                                                                                                                                                                                                                                                                                                                                                                                                                                                                                                                                                                                                                                                                                                                                                                                                                                                                                                                                                                                                                                                                                                                                                                                                                                                                                                                                                                                                                                        | Madri                                                           |
|---------------------------------------------------------------------------------------------------------------------------------------------------------------------------------------------------------------------------------------------------------------------------------------------------------------------------------------------------------------------------------------------|-----------------------------------------------------------------------------------------------------------------------------------------------------------------------------------------|--------------------------------------------------------------------------------------------------------------------------------------------------------------------------------------------------------------------------------------------------------------------------------------------------------------------------------------------------------------------------------------------------------------------------------------------------------------------------------------------------------------------------------------------------------------------------------------------------------------------------------------------------------------------------------------------------------------------------------------------------------------------------------------------------------------------------------------------------------------------------------------------------------------------------------------------------------------------------------------------------------------------------------------------------------------------------------------------------------------------------------------------------------------------------------------------------------------------------------------------------------------------------------------------------------------------------------------------------------------------------------------------------------------------------------------------------------------------------------------------------------------------------------------------------------------------------------------------------------------------------------------------------------------------------------------------------------------------------------------------------------------------------------------------------------------------------------------------------------------------------------------------------------------------------------------------------------------------------------------------------------------------------------------------------------------------------------------------------------------------------------|--------------------------------------------------------------------------------------------------------------------------------------------------------------------------------------------------------------------------------------------------------------------------------------------------------------------------------------------------------------------------------------------------------------------------------------------------------------------------------------|--------------------------------------------------------------------------------------------------------------------------------------------------------------------------------------------------------------------------------------------------------------------------------------------------------------------------------------------------------------------------------------------------------------------------------------------------------------------------------------------------------------------------------------------------------------------------------------------------------------------------------------------------------------------------------------------------------------------------------------------------------------------------------------------------------------------------------------------------------------------------------------------------------------------------------------------------------------------------------------------------------------------------------------------------------------------------------------------------------------------------------------------------------------------------------------------------------------------------------------------------------------------------------------------------------------------------------------------------------------------------------------------------------------------------------------------------------------------------------------------------------------------------------------------------------------------------------------------------------------------------------------------------------------------------------------------------------------------------------------------------------------------------------------------------------------------------------------------------------------------------------------------------------------------------------------------------------------------------------------------------------------------------------------------------------------------------------------------------------------------------------|-------------------------------------------------------------------------------------------------------------------------------------------------------------------------------------------------------------------------------------------------------------------------------------------------------------------------------------------------------------------------------------------------------------------------------------------------------------------------------------------------------------------------------------------------------------------------------------------------------------------------------------------------------------------------------------------------------------------------------------------------------------------------------------------------------------------------------------------------------------------------------------------------------------------------------------------------------------------------------------------------------------------------------------------------------------------------------------------------------------------------------------------------------------------------------------------------------------------------------------------------------------------------------------------------------------------------------------------------------------------------------------------------------------------------------------------------------------------------------------------------------------------------------------------------------------------------------------------------------------------------------------------------------------------------------------------------------------------------------------------------------------------------------------------------------------------------------------------------------------------------------------------------------------------------------------------------------------------------------------------------------------------------------------------------------------------------------------------------------------------------------|-----------------------------------------------------------------|
| API # 15-163-24183-0000  Field Wildcat  Location 390' FSL & 1865' FWL  Sec. 23 Twp. 10s Rge. 17w  County Rooks State Kansas  Formation Sample tops Log Tops Datum Struct Comp  Top Anhydrite NA 1338 +750 -5  Base Anhydrite NA 1372 +716 -5                                                                                                                                                | Summary and Recommendations  Due to structural position, DST recovery, and log evaluation, it was decided to plug and abandon the well.                                                 | SAMPLE DESCRIPTIONS SAMPLE DESCRIPTIONS                                                                                                                                                                                                                                                                                                                                                                                                                                                                                                                                                                                                                                                                                                                                                                                                                                                                                                                                                                                                                                                                                                                                                                                                                                                                                                                                                                                                                                                                                                                                                                                                                                                                                                                                                                                                                                                                                                                                                                                                                                                                                        | Sh: gr.  Sh: gr.  Xin, Seat fees. Mostly  Pre, seat seb xer rx,  All Ns.  Sh: gr.  Sh: gr. | Fass aldeoth, All  NS.  Shi 3')  Listen wht propendate  Shi 9')  Listen white propendate  Shi 9')  Listen white made, fass  First youngs, scat both a.  Listen white in pet All  NS.  Listen for made, fass  takes, with in pet Prope  takes, with in pet Prop  takes, with for made,  Listen, from and shi, pergon  Listen, from date, prop  Listen, from date, prop  Listen, from date, fass, no de  Listen, from tam cut for sub  Shi ben str, spyd sto, repor  will ben str, spyd sto, repor  will ben str, spyd sto, no de  Listen, from tam cut for sub  Shi ben str, spyd sto, repor  Listen, from tam cut for sub  Shi ben str, spyd sto, report  Listen, from tam cut for sub  Shi ben str, spyd sto, report  Listen, from tam cut for sub  Shi ben str, spyd sto, report  Listen, spyd sto, report spyd sto, report  Listen, spyd sto, report spyd sto, report  Listen, spyd sto, report spyd sto, | 54: dek 35-61k  (2): elek fa. md xl., masth  54: be lak fa. who xd., sub  14: elek fa. who xd., sub  15: elek fa. who xd.  16: elek fa. who xd.  16: elek fa. who xd.  17: elek fa. xl., fa. xd.  18: fa. xd.  18: elek fa. xl., fa. xd.  18: fa. xd.  18: elek fa. xl., fa. xd.  18: fa. xd.  18: elek fa. | Scat dus Ls we have been son son son son son son son son son so |
| Topeka   3048   3045   -957   -2     Heebner   3270   3269   -1181   -3     Toronto   3290   3288   -1200   FL     LKC   3311   3310   -1222   -2     BKC   3558   3557   -1469   -2     Arbuckle   3711   NA   -1623   -1      Total Depth   3715   3715   -1627      Reference Well For Structural Comparison   Mikol Oil LLC     Russell #1-23   1730' FSL & 2920' FEL   Sec. 23-10s-17w | Respectfully Submitted,  Marc A. Downing                                                                                                                                                | Bate of Penetration Decreases  Sat o |                                                                                                                                                                                                                                                                                                                                                                                                                                                                                      |                                                                                                                                                                                                                                                                                                                                                                                                                                                                                                                                                                                                                                                                                                                                                                                                                                                                                                                                                                                                                                                                                                                                                                                                                                                                                                                                                                                                                                                                                                                                                                                                                                                                                                                                                                                                                                                                                                                                                                                                                                                                                                                                |                                                                                                                                                                                                                                                                                                                                                                                                                                                                                                                                                                                                                                                                                                                                                                                                                                                                                                                                                                                                                                                                                                                                                                                                                                                                                                                                                                                                                                                                                                                                                                                                                                                                                                                                                                                                                                                                                                                                                                                                                                                                                                                               | Arbuckle CF3 0 38'   P   P   P   P   P   P   P   P   P          |