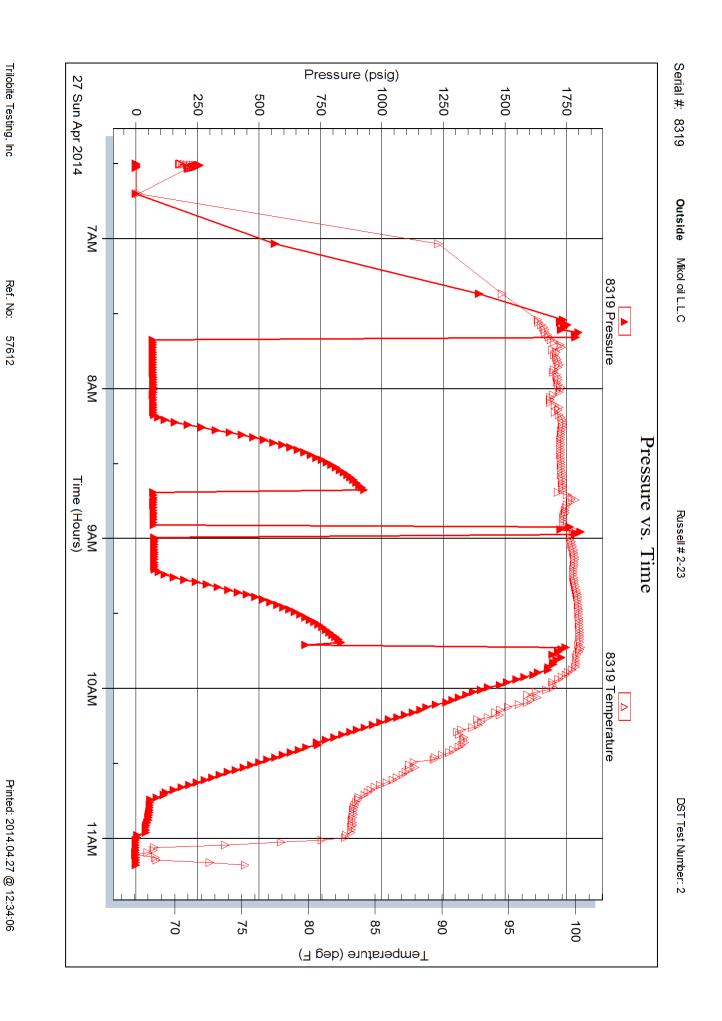

| Marc A. DowningGeologic ReportConsulting Petroleum<br>GeologistDrilling Time and Sample LogOperator Mikol Oil LLCElevation<br>KB 2088<br>DF 2086<br>GL 2082                                                                                                                                                                                                                                 | Drilling Contractor  Commenced 4-22-14  Samples Saved From 3050 To RTD  Drilling Time Kept From 2900 To RTD  Samples Examined From 3050 To RTD  Geological Supervision From 2900 To RTD | Chert Dolomite  REMARKS                                                                                                                                                                                                                                                                                                                                                                                                                                                                                                                                                                                                                                                                                                                                                                                                                                                                                                                                                                                                                                                                                                                                                                                                                                                                                                                                                                                                                                                                                                                                                                                                                                                                                                                                                                                                                                                                                                                                                                                                                                                                                                        |                                                                                                                                                                                                                                                                                                                                                                                                                                                                                      | DST#1 3294-3384 36-30-30 I.F 14" blow F.F 1404 Sunt IFP: 52-56 FP: 55-59 SIP: 748-599 WP: 1646-1622 Ra: 15' Mud al cil spots BHT: 97"                                                                                                                                                                                                                                                                                                                                                                                                                                                                                                                                                                                                                                                                                                                                                                                                                                                                                                                                                                                                                                                                                                                                                                                                                                                                                                                                                                                                                                                                                                                                                                                                                                                                                                                                                                                                                                                                                                                                                                                          | 05T # 2 3435 - 3546 36-30-30 2. F 14" bbou F. F 1400 x x x x y 2. F 140 x x x y 2. F 140 x x x y 2. Mec. 26' mud ul oil 5005 8HT: 160°                                                                                                                                                                                                                                                                                                                                                                                                                                                                                                                                                                                                                                                                                                                                                                                                                                                                                                                                                                                                                                                                                                                                                                                                                                                                                                                                                                                                                                                                                                                                                                                                                                                                                                                                                                                                                                                                                                                                                                                        | Madri                                                           |
|---------------------------------------------------------------------------------------------------------------------------------------------------------------------------------------------------------------------------------------------------------------------------------------------------------------------------------------------------------------------------------------------|-----------------------------------------------------------------------------------------------------------------------------------------------------------------------------------------|--------------------------------------------------------------------------------------------------------------------------------------------------------------------------------------------------------------------------------------------------------------------------------------------------------------------------------------------------------------------------------------------------------------------------------------------------------------------------------------------------------------------------------------------------------------------------------------------------------------------------------------------------------------------------------------------------------------------------------------------------------------------------------------------------------------------------------------------------------------------------------------------------------------------------------------------------------------------------------------------------------------------------------------------------------------------------------------------------------------------------------------------------------------------------------------------------------------------------------------------------------------------------------------------------------------------------------------------------------------------------------------------------------------------------------------------------------------------------------------------------------------------------------------------------------------------------------------------------------------------------------------------------------------------------------------------------------------------------------------------------------------------------------------------------------------------------------------------------------------------------------------------------------------------------------------------------------------------------------------------------------------------------------------------------------------------------------------------------------------------------------|--------------------------------------------------------------------------------------------------------------------------------------------------------------------------------------------------------------------------------------------------------------------------------------------------------------------------------------------------------------------------------------------------------------------------------------------------------------------------------------|--------------------------------------------------------------------------------------------------------------------------------------------------------------------------------------------------------------------------------------------------------------------------------------------------------------------------------------------------------------------------------------------------------------------------------------------------------------------------------------------------------------------------------------------------------------------------------------------------------------------------------------------------------------------------------------------------------------------------------------------------------------------------------------------------------------------------------------------------------------------------------------------------------------------------------------------------------------------------------------------------------------------------------------------------------------------------------------------------------------------------------------------------------------------------------------------------------------------------------------------------------------------------------------------------------------------------------------------------------------------------------------------------------------------------------------------------------------------------------------------------------------------------------------------------------------------------------------------------------------------------------------------------------------------------------------------------------------------------------------------------------------------------------------------------------------------------------------------------------------------------------------------------------------------------------------------------------------------------------------------------------------------------------------------------------------------------------------------------------------------------------|-------------------------------------------------------------------------------------------------------------------------------------------------------------------------------------------------------------------------------------------------------------------------------------------------------------------------------------------------------------------------------------------------------------------------------------------------------------------------------------------------------------------------------------------------------------------------------------------------------------------------------------------------------------------------------------------------------------------------------------------------------------------------------------------------------------------------------------------------------------------------------------------------------------------------------------------------------------------------------------------------------------------------------------------------------------------------------------------------------------------------------------------------------------------------------------------------------------------------------------------------------------------------------------------------------------------------------------------------------------------------------------------------------------------------------------------------------------------------------------------------------------------------------------------------------------------------------------------------------------------------------------------------------------------------------------------------------------------------------------------------------------------------------------------------------------------------------------------------------------------------------------------------------------------------------------------------------------------------------------------------------------------------------------------------------------------------------------------------------------------------------|-----------------------------------------------------------------|
| API # 15-163-24183-0000  Field Wildcat  Location 390' FSL & 1865' FWL  Sec. 23 Twp. 10s Rge. 17w  County Rooks State Kansas  Formation Sample tops Log Tops Datum Struct Comp  Top Anhydrite NA 1338 +750 -5  Base Anhydrite NA 1372 +716 -5                                                                                                                                                | Summary and Recommendations  Due to structural position, DST recovery, and log evaluation, it was decided to plug and abandon the well.                                                 | SAMPLE DESCRIPTIONS SAMPLE DESCRIPTIONS                                                                                                                                                                                                                                                                                                                                                                                                                                                                                                                                                                                                                                                                                                                                                                                                                                                                                                                                                                                                                                                                                                                                                                                                                                                                                                                                                                                                                                                                                                                                                                                                                                                                                                                                                                                                                                                                                                                                                                                                                                                                                        | Sh: gr.  Sh: gr.  Xin, Seat fees. Mostly  Pre, seat seb xer rx,  All Ns.  Sh: gr.  Sh: gr. | Fass aldeoth, All  NS.  Shi 3')  Listen wht propendate  Shi 9')  Listen white propendate  Shi 9')  Listen white made, fass  First youngs, scat both a.  Listen white in pet All  NS.  Listen for made, fass  takes, with in pet Prope  takes, with in pet Prop  takes, with for made,  Listen, from and shi, pergon  Listen, from date, prop  Listen, from date, prop  Listen, from date, fass, no de  Listen, from tam cut for sub  Shi ben str, spyd sto, repor  will ben str, spyd sto, repor  will ben str, spyd sto, no de  Listen, from tam cut for sub  Shi ben str, spyd sto, repor  Listen, from tam cut for sub  Shi ben str, spyd sto, report  Listen, from tam cut for sub  Shi ben str, spyd sto, report  Listen, from tam cut for sub  Shi ben str, spyd sto, report  Listen, spyd sto, report spyd sto, report  Listen, spyd sto, report spyd sto, report  Listen, spyd sto, report spyd sto, | 54: dek 35-61k  (2): elek fa. md xl., masth  54: be lak fa. who xd., sub  14: elek fa. who xd., sub  15: elek fa. who xd.  16: elek fa. who xd.  16: elek fa. who xd.  17: elek fa. xl., fa. xd.  18: fa. xd.  18: elek fa. xl., fa. xd.  18: fa. xd.  18: elek fa. xl., fa. xd.  18: fa. xd.  18: elek fa. | Scat dus Ls we have been son son son son son son son son son so |
| Topeka   3048   3045   -957   -2     Heebner   3270   3269   -1181   -3     Toronto   3290   3288   -1200   FL     LKC   3311   3310   -1222   -2     BKC   3558   3557   -1469   -2     Arbuckle   3711   NA   -1623   -1      Total Depth   3715   3715   -1627      Reference Well For Structural Comparison   Mikol Oil LLC     Russell #1-23   1730' FSL & 2920' FEL   Sec. 23-10s-17w | Respectfully Submitted,  Marc A. Downing                                                                                                                                                | Bate of Penetration Decreases  Sat o |                                                                                                                                                                                                                                                                                                                                                                                                                                                                                      |                                                                                                                                                                                                                                                                                                                                                                                                                                                                                                                                                                                                                                                                                                                                                                                                                                                                                                                                                                                                                                                                                                                                                                                                                                                                                                                                                                                                                                                                                                                                                                                                                                                                                                                                                                                                                                                                                                                                                                                                                                                                                                                                |                                                                                                                                                                                                                                                                                                                                                                                                                                                                                                                                                                                                                                                                                                                                                                                                                                                                                                                                                                                                                                                                                                                                                                                                                                                                                                                                                                                                                                                                                                                                                                                                                                                                                                                                                                                                                                                                                                                                                                                                                                                                                                                               | Arbuckle CF3 0 38'   P   P   P   P   P   P   P   P   P          |