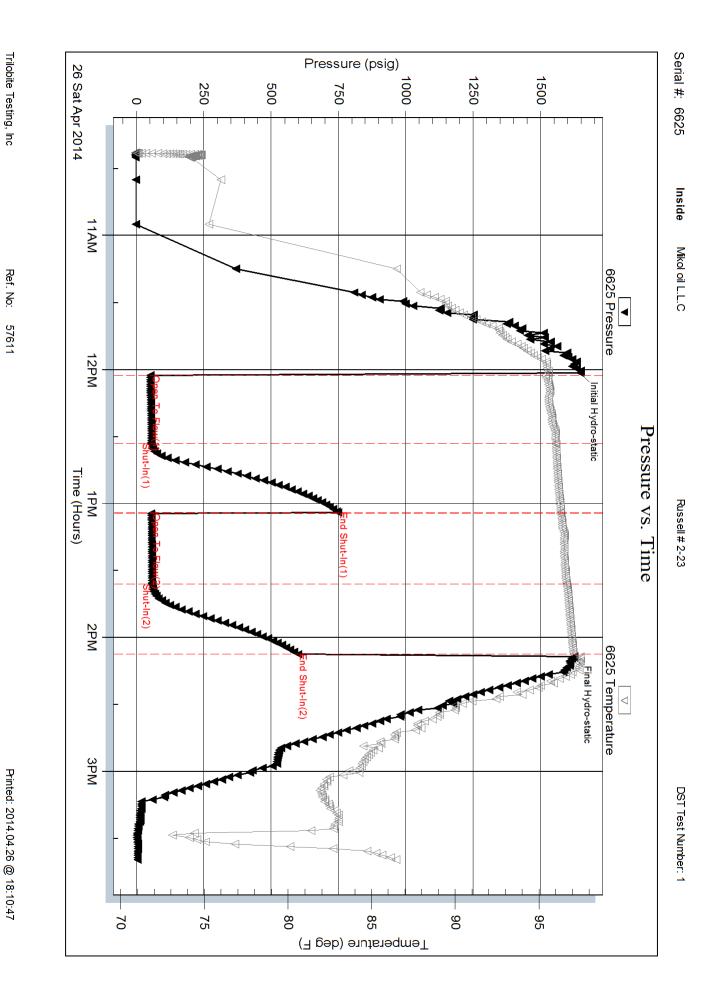

| Marc A. DowningGeologic ReportConsulting Petroleum<br>GeologistDrilling Time and Sample LogOperator Mikol Oil LLCElevation<br>KB 2088<br>DF 2086<br>GL 2082                                                                                                                                                                                                                                 | Drilling Contractor  Commenced 4-22-14  Samples Saved From 3050 To RTD  Drilling Time Kept From 2900 To RTD  Samples Examined From 3050 To RTD  Geological Supervision From 2900 To RTD | Chert Dolomite  REMARKS                                                                                                                                                                                                                                                                                                                                                                                                                                                                                                                                                                                                                                                                                                                                                                                                                                                                                                                                                                                                                                                                                                                                                                                                                                                                                                                                                                                                                                                                                                                                                                                                                                                                                                                                                                                                                                                                                                                                                                                                                                                                                                        |                                                                                                                                                                                                                                                                                                                                                                                                                                                                                      | DST#1 3294-3384 36-30-30 I.F 14" blow F.F 1404 Sunt IFP: 52-56 FP: 55-59 SIP: 748-599 WP: 1646-1622 Ra: 15' Mud al cil spots BHT: 97"                                                                                                                                                                                                                                                                                                                                                                                                                                                                                                                                                                                                                                                                                                                                                                                                                                                                                                                                                                                                                                                                                                                                                                                                                                                                                                                                                                                                                                                                                                                                                                                                                                                                                                                                                                                                                                                                                                                                                                                          | 05T # 2 3435 - 3546 36-30-30 2. F 14" bbou F. F 1400 x x x x y 2. F 140 x x x y 2. F 140 x x x y 2. Mec. 26' mud ul oil 5005 8HT: 160°                                                                                                                                                                                                                                                                                                                                                                                                                                                                                                                                                                                                                                                                                                                                                                                                                                                                                                                                                                                                                                                                                                                                                                                                                                                                                                                                                                                                                                                                                                                                                                                                                                                                                                                                                                                                                                                                                                                                                                                        | Madri                                                           |
|---------------------------------------------------------------------------------------------------------------------------------------------------------------------------------------------------------------------------------------------------------------------------------------------------------------------------------------------------------------------------------------------|-----------------------------------------------------------------------------------------------------------------------------------------------------------------------------------------|--------------------------------------------------------------------------------------------------------------------------------------------------------------------------------------------------------------------------------------------------------------------------------------------------------------------------------------------------------------------------------------------------------------------------------------------------------------------------------------------------------------------------------------------------------------------------------------------------------------------------------------------------------------------------------------------------------------------------------------------------------------------------------------------------------------------------------------------------------------------------------------------------------------------------------------------------------------------------------------------------------------------------------------------------------------------------------------------------------------------------------------------------------------------------------------------------------------------------------------------------------------------------------------------------------------------------------------------------------------------------------------------------------------------------------------------------------------------------------------------------------------------------------------------------------------------------------------------------------------------------------------------------------------------------------------------------------------------------------------------------------------------------------------------------------------------------------------------------------------------------------------------------------------------------------------------------------------------------------------------------------------------------------------------------------------------------------------------------------------------------------|--------------------------------------------------------------------------------------------------------------------------------------------------------------------------------------------------------------------------------------------------------------------------------------------------------------------------------------------------------------------------------------------------------------------------------------------------------------------------------------|--------------------------------------------------------------------------------------------------------------------------------------------------------------------------------------------------------------------------------------------------------------------------------------------------------------------------------------------------------------------------------------------------------------------------------------------------------------------------------------------------------------------------------------------------------------------------------------------------------------------------------------------------------------------------------------------------------------------------------------------------------------------------------------------------------------------------------------------------------------------------------------------------------------------------------------------------------------------------------------------------------------------------------------------------------------------------------------------------------------------------------------------------------------------------------------------------------------------------------------------------------------------------------------------------------------------------------------------------------------------------------------------------------------------------------------------------------------------------------------------------------------------------------------------------------------------------------------------------------------------------------------------------------------------------------------------------------------------------------------------------------------------------------------------------------------------------------------------------------------------------------------------------------------------------------------------------------------------------------------------------------------------------------------------------------------------------------------------------------------------------------|-------------------------------------------------------------------------------------------------------------------------------------------------------------------------------------------------------------------------------------------------------------------------------------------------------------------------------------------------------------------------------------------------------------------------------------------------------------------------------------------------------------------------------------------------------------------------------------------------------------------------------------------------------------------------------------------------------------------------------------------------------------------------------------------------------------------------------------------------------------------------------------------------------------------------------------------------------------------------------------------------------------------------------------------------------------------------------------------------------------------------------------------------------------------------------------------------------------------------------------------------------------------------------------------------------------------------------------------------------------------------------------------------------------------------------------------------------------------------------------------------------------------------------------------------------------------------------------------------------------------------------------------------------------------------------------------------------------------------------------------------------------------------------------------------------------------------------------------------------------------------------------------------------------------------------------------------------------------------------------------------------------------------------------------------------------------------------------------------------------------------------|-----------------------------------------------------------------|
| API # 15-163-24183-0000  Field Wildcat  Location 390' FSL & 1865' FWL  Sec. 23 Twp. 10s Rge. 17w  County Rooks State Kansas  Formation Sample tops Log Tops Datum Struct Comp  Top Anhydrite NA 1338 +750 -5  Base Anhydrite NA 1372 +716 -5                                                                                                                                                | Summary and Recommendations  Due to structural position, DST recovery, and log evaluation, it was decided to plug and abandon the well.                                                 | SAMPLE DESCRIPTIONS SAMPLE DESCRIPTIONS                                                                                                                                                                                                                                                                                                                                                                                                                                                                                                                                                                                                                                                                                                                                                                                                                                                                                                                                                                                                                                                                                                                                                                                                                                                                                                                                                                                                                                                                                                                                                                                                                                                                                                                                                                                                                                                                                                                                                                                                                                                                                        | Sh: gr.  Sh: gr.  Xin, Seat fees. Mostly  Pre, seat seb xer rx,  All Ns.  Sh: gr.  Sh: gr. | Fass aldeoth, All  NS.  Shi 3')  Listen wht propendate  Shi 9')  Listen white propendate  Shi 9')  Listen white made, fass  First youngs, scat both a.  Listen white in pet All  NS.  Listen for made, fass  takes, with in pet Prope  takes, with in pet Prop  takes, with for made,  Listen, from and shi, pergon  Listen, from date, prop  Listen, from date, prop  Listen, from date, fass, no de  Listen, from tam cut for sub  Shi ben str, spyd sto, repor  will ben str, spyd sto, repor  will ben str, spyd sto, no de  Listen, from tam cut for sub  Shi ben str, spyd sto, repor  Listen, from tam cut for sub  Shi ben str, spyd sto, report  Listen, from tam cut for sub  Shi ben str, spyd sto, report  Listen, from tam cut for sub  Shi ben str, spyd sto, report  Listen, spyd sto, report spyd sto, report  Listen, spyd sto, report spyd sto, report  Listen, spyd sto, report spyd sto, | 54: dek 35-61k  (2): elek fa. md xl., masth  54: be lak fa. who xd., sub  14: elek fa. who xd., sub  15: elek fa. who xd.  16: elek fa. who xd.  16: elek fa. who xd.  17: elek fa. xl., fa. xd.  18: fa. xd.  18: elek fa. xl., fa. xd.  18: fa. xd.  18: elek fa. xl., fa. xd.  18: fa. xd.  18: elek fa. | Scat dus Ls we have been son son son son son son son son son so |
| Topeka   3048   3045   -957   -2     Heebner   3270   3269   -1181   -3     Toronto   3290   3288   -1200   FL     LKC   3311   3310   -1222   -2     BKC   3558   3557   -1469   -2     Arbuckle   3711   NA   -1623   -1      Total Depth   3715   3715   -1627      Reference Well For Structural Comparison   Mikol Oil LLC     Russell #1-23   1730' FSL & 2920' FEL   Sec. 23-10s-17w | Respectfully Submitted,  Marc A. Downing                                                                                                                                                | Bate of Penetration Decreases  Sat o |                                                                                                                                                                                                                                                                                                                                                                                                                                                                                      |                                                                                                                                                                                                                                                                                                                                                                                                                                                                                                                                                                                                                                                                                                                                                                                                                                                                                                                                                                                                                                                                                                                                                                                                                                                                                                                                                                                                                                                                                                                                                                                                                                                                                                                                                                                                                                                                                                                                                                                                                                                                                                                                |                                                                                                                                                                                                                                                                                                                                                                                                                                                                                                                                                                                                                                                                                                                                                                                                                                                                                                                                                                                                                                                                                                                                                                                                                                                                                                                                                                                                                                                                                                                                                                                                                                                                                                                                                                                                                                                                                                                                                                                                                                                                                                                               | Arbuckle CF3 0 38'   P   P   P   P   P   P   P   P   P          |