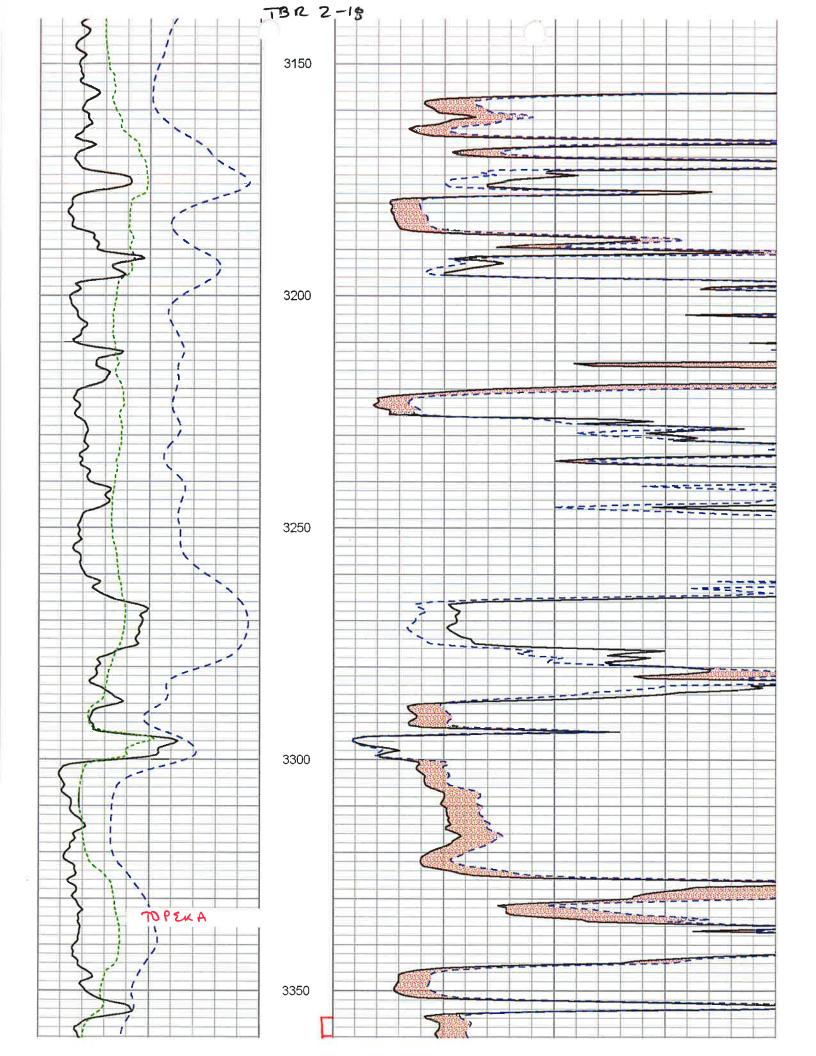

Perforations And Bridge Plug Sets

| Perforation Top | Perforation Base | Formation     | Bridge Plug Depth |
|-----------------|------------------|---------------|-------------------|
| 3862            | 3864             | Douglas Lower |                   |