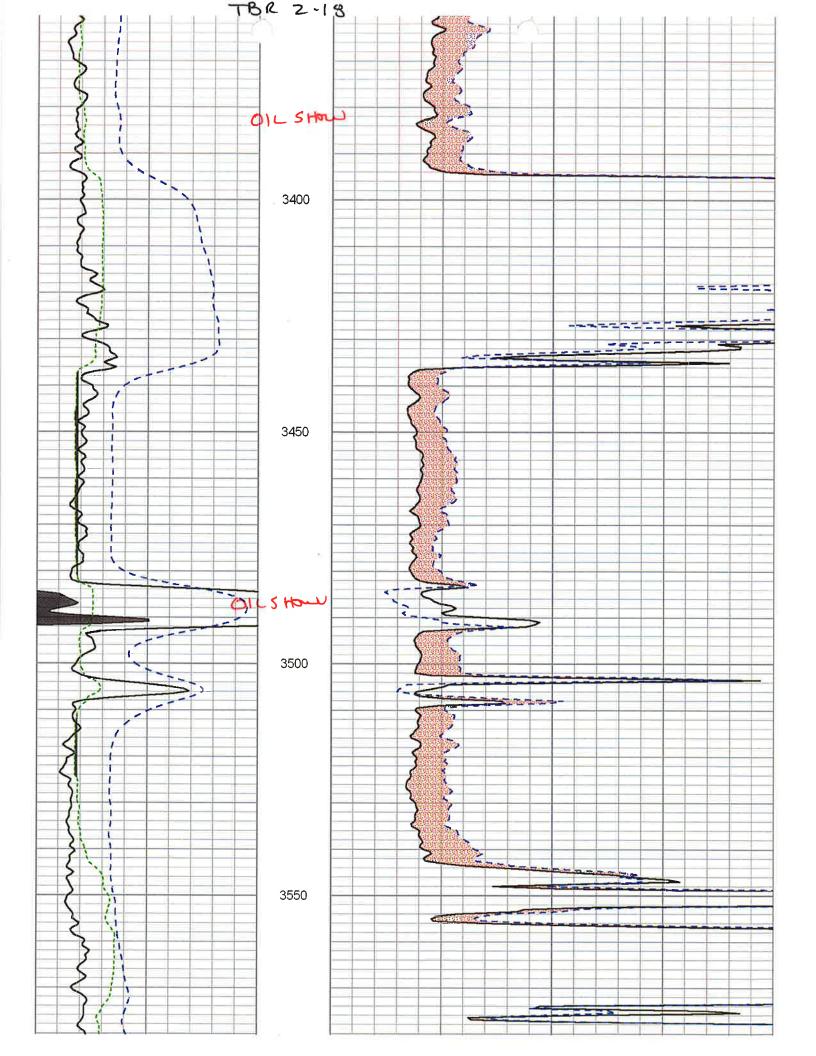

Perforations And Bridge Plug Sets

| Perforation Top | Perforation Base | Formation     | Bridge Plug Depth |
|-----------------|------------------|---------------|-------------------|
| 3862            | 3864             | Douglas Lower |                   |