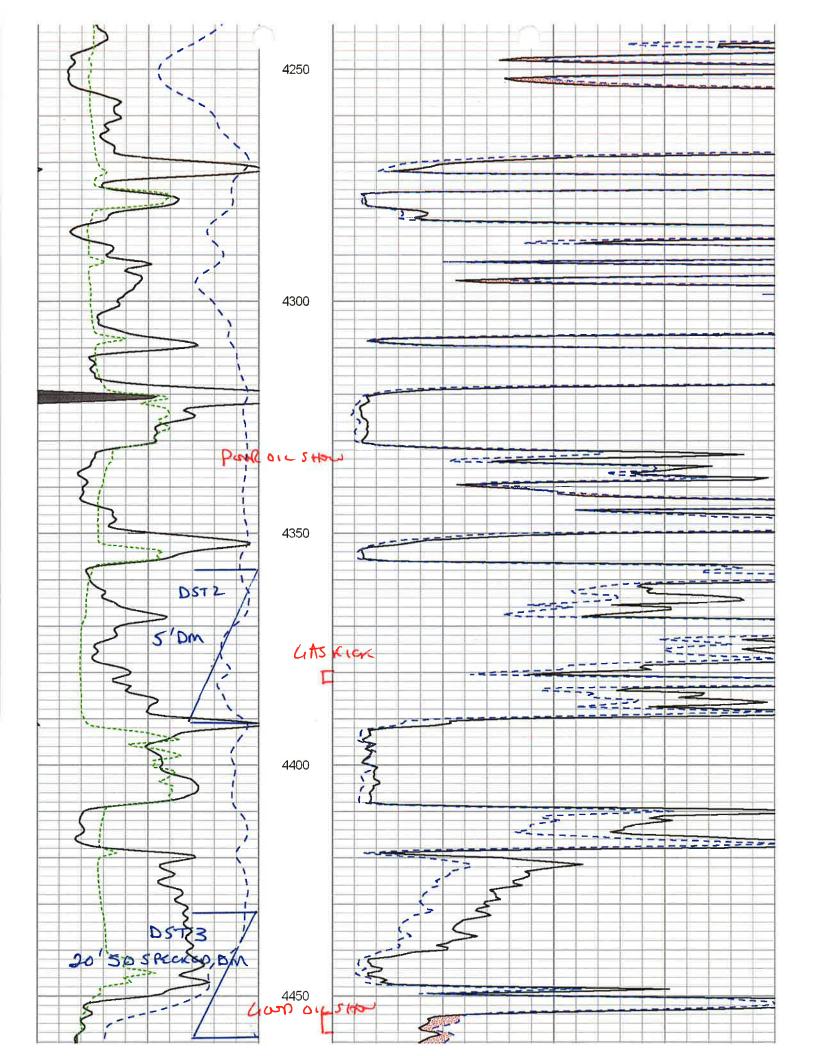

Perforations And Bridge Plug Sets

| Perforation Top | Perforation Base | Formation     | Bridge Plug Depth |
|-----------------|------------------|---------------|-------------------|
| 3862            | 3864             | Douglas Lower |                   |