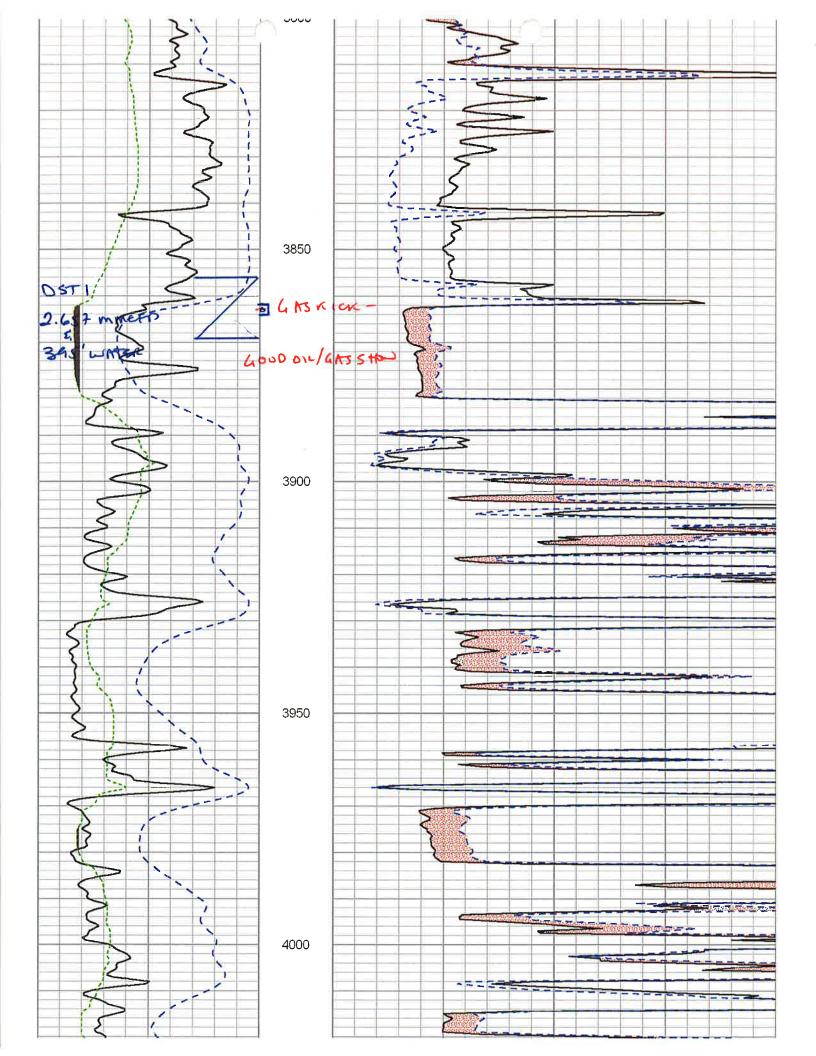

Perforations And Bridge Plug Sets

| Perforation Top | Perforation Base | Formation     | Bridge Plug Depth |
|-----------------|------------------|---------------|-------------------|
| 3862            | 3864             | Douglas Lower |                   |