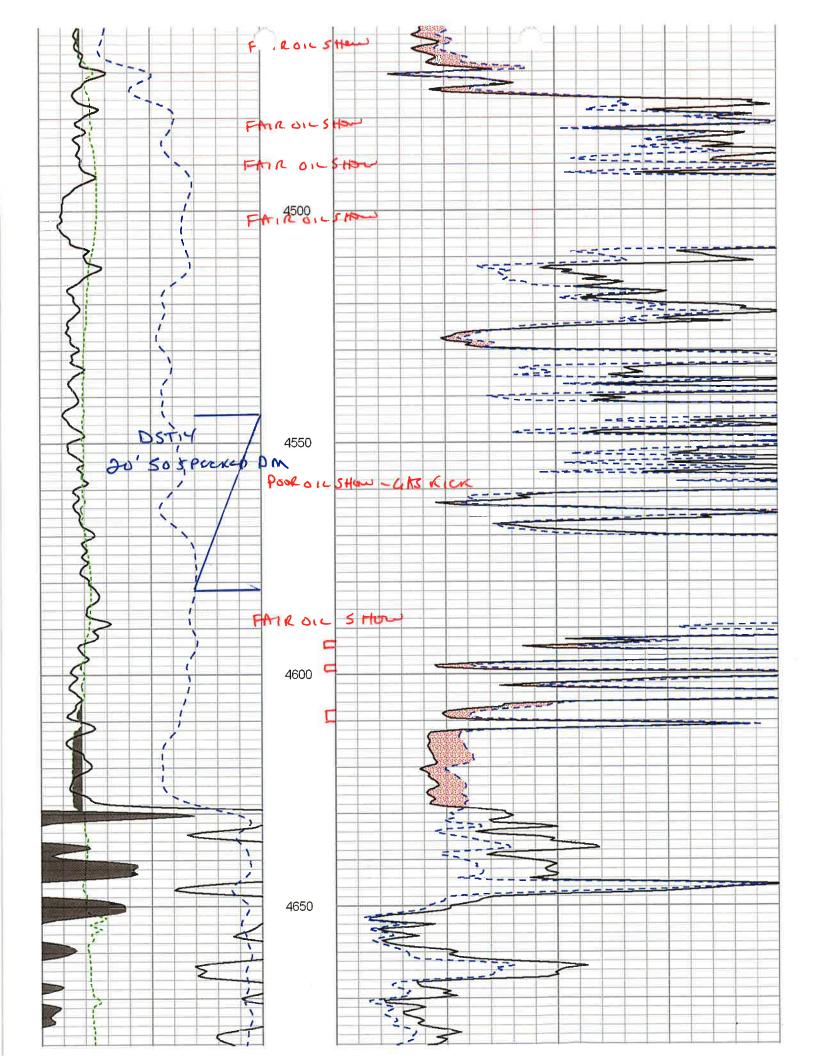

Perforations And Bridge Plug Sets

| Perforation Top | Perforation Base | Formation     | Bridge Plug Depth |
|-----------------|------------------|---------------|-------------------|
| 3862            | 3864             | Douglas Lower |                   |