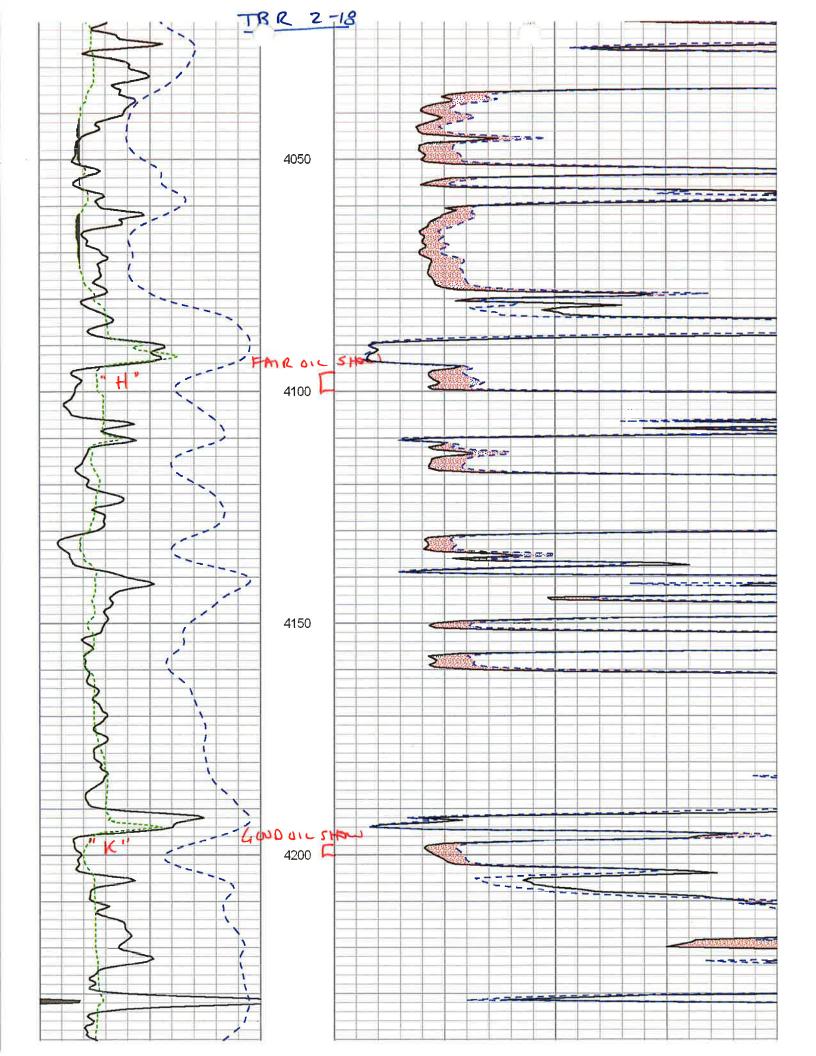

Perforations And Bridge Plug Sets

| Perforation Top | Perforation Base | Formation     | Bridge Plug Depth |
|-----------------|------------------|---------------|-------------------|
| 3862            | 3864             | Douglas Lower |                   |