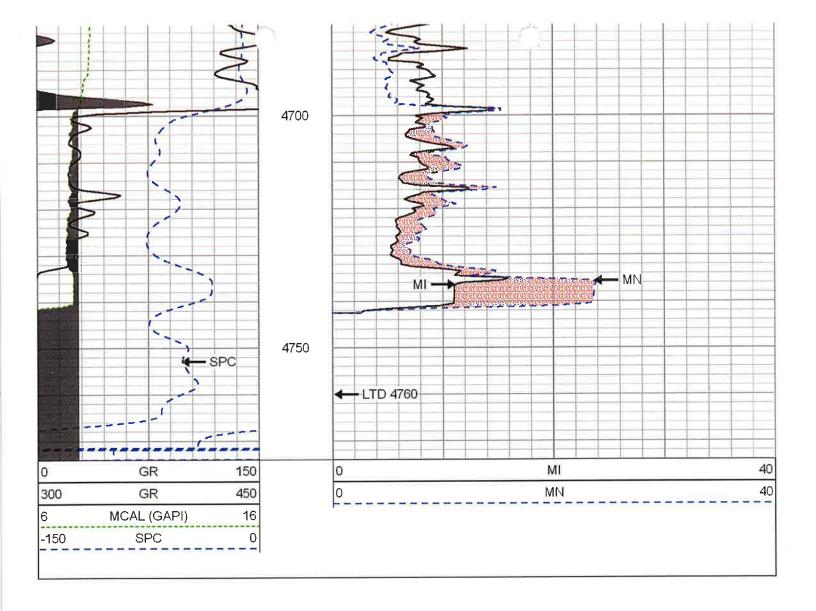

the second option, submit payment of the \$30.00 handling fee with this form. If the fee is not received with this form, the KSONA-1 form and the associated Form C-1, Form CB-1, Form T-1, or Form CP-1 will be returned.

#### L Submitted Electronically

I

116968<sup>-</sup>

| Form      | CP1 - Well Plugging Application   |
|-----------|-----------------------------------|
| Operator  | Argent Energy (US) Holdings, Inc. |
| Well Name | THUNDERBIRD RANCH 2-18            |
| Doc ID    | 1169681                           |

Perforations And Bridge Plug Sets

| Perforation Top | Perforation Base | Formation     | Bridge Plug Depth |
|-----------------|------------------|---------------|-------------------|
| 3862            | 3864             | Douglas Lower |                   |















Form ACO-1 September 1999 Form Must Be Typed

### WELL COMPLETION FORM WELL HISTORY - DESCRIPTION OF WELL & LEASE

| Operator: License # 31725                                         | API No. 15 - 007-23029-0000