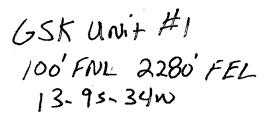

|
| Submitted Electronically                                                                                                               |                                                                                                                                                                                                                                                           |
| I                                                                                                                                      |                                                                                                                                                                                                                                                           |





|   |                       |                        |         | 1"         |
|---|-----------------------|------------------------|---------|------------|
|   |                       |                        | 81X: 35 | 180        |
|   | }<br>}<br>}           |                        |         |            |
|   | ]<br>;<br>,           |                        |         |            |
|   |                       |                        |         |            |
|   |                       |                        |         |            |
| • |                       |                        |         |            |
|   |                       |                        |         |            |
|   |                       |                        |         | :          |
|   |