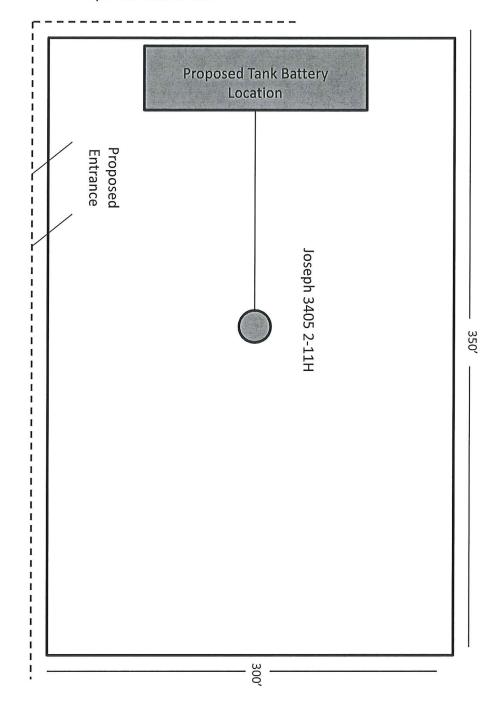

NOTE: In all cases locate the spot of the proposed drilling locaton.

- 3. The distance to the nearest lease or unit boundary line (in footage).
- 4. If proposed location is located within a prorated or spaced field a certificate of acreage attribution plat must be attached: (C0-7 for oil wells; CG-8 for gas wells).
- 5. The predicted locations of lease roads, tank batteries, pipelines, and electrical lines.

# Joseph 3405 2-1H Harper County, KS