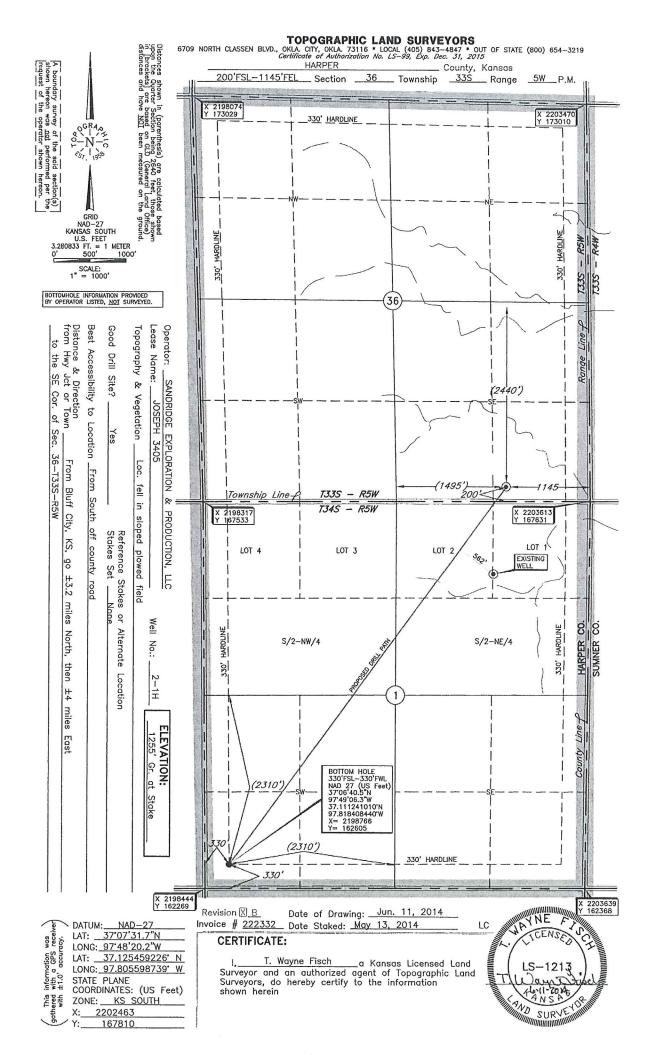

### IN ALL CASES PLOT THE INTENDED WELL ON THE PLAT BELOW

In all cases, please fully complete this side of the form. Include items 1 through 5 at the bottom of this page.

|                            |       |    | Location of Well           | l: County:                                                                                |
|----------------------------|-------|----|----------------------------|-------------------------------------------------------------------------------------------|
| Lease:                     |       |    |                            | feet from N / S Line of Section                                                           |
| Well Number:               |       |    |                            | feet from E / W Line of Section                                                           |
| Field:                     |       |    | Sec                        | Twp S. R 🗌 E 🔲 W                                                                          |
| Number of Acres attributab | •     |    | — is Section:              | Regular or Irregular                                                                      |
|                            |       |    |                            | regular, locate well from nearest corner boundary. used: NE NW SE SW                      |
|                            |       | -  |                            | ry line. Show the predicted locations of<br>S Surface Owner Notice Act (House Bill 2032). |
| ·                          | · · · |    | a separate plat if desired |                                                                                           |
|                            |       |    |                            | LEGEND                                                                                    |
|                            |       |    |                            | O Well Location Tank Battery Location Pipeline Location                                   |
|                            |       |    |                            | Electric Line Location  Lease Road Location                                               |
|                            |       |    |                            | EXAMPLE :                                                                                 |
|                            |       | 36 |                            |                                                                                           |
|                            |       |    |                            | 1980' FSL                                                                                 |
|                            |       |    | · ·                        |                                                                                           |

200 ft.

#### In plotting the proposed location of the well, you must show:

- 1. The manner in which you are using the depicted plat by identifying section lines, i.e. 1 section, 1 section with 8 surrounding sections, 4 sections, etc.
- 2. The distance of the proposed drilling location from the south / north and east / west outside section lines.

NOTE: In all cases locate the spot of the proposed drilling locaton.

- 3. The distance to the nearest lease or unit boundary line (in footage).
- 4. If proposed location is located within a prorated or spaced field a certificate of acreage attribution plat must be attached: (C0-7 for oil wells; CG-8 for gas wells).
- 5. The predicted locations of lease roads, tank batteries, pipelines, and electrical lines.