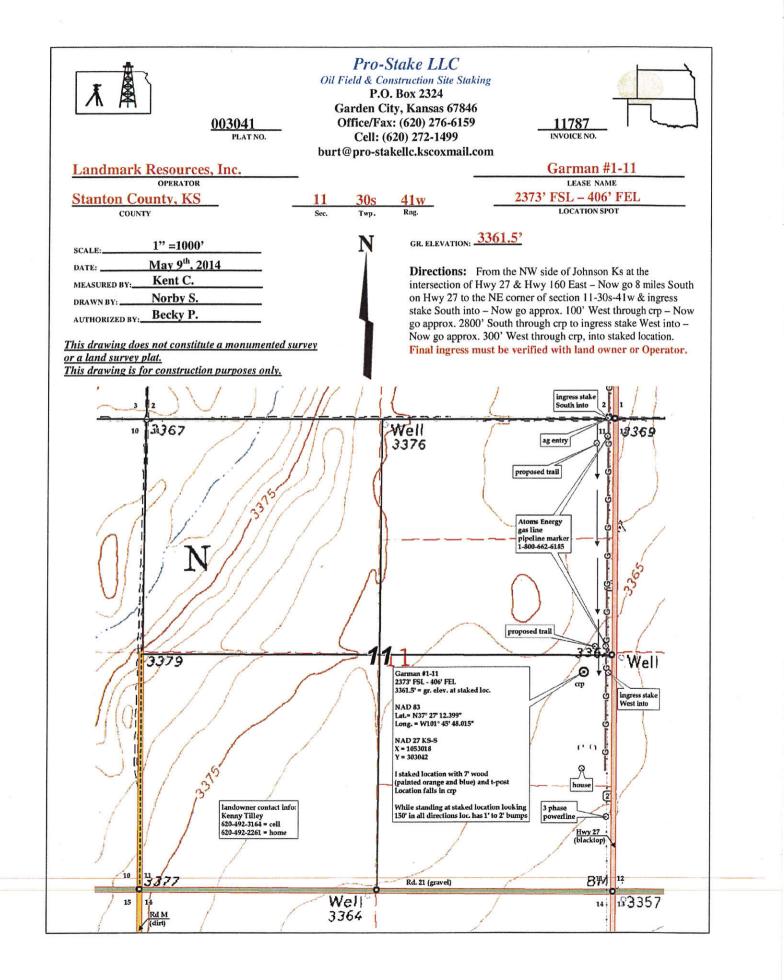

### Submitted Electronically

I

| <b>DO3041</b><br>PLAT NO.<br>Landmark Resources, Inc.                                                                                                                                 | Pro-Stake LLC<br>Oil Field & Construction Site S<br>P.O. Box 2324<br>Garden City, Kansas 678<br>Office/Fax: (620) 276-61<br>Cell: (620) 272-1499<br>burt@pro-stakellc.kscoxma                                                                                                                                                                                                                                                                                                                                                                                                                                                                                                                                                                                                                                                                                                                                                                                                                                                                                                                                                                                                                                                                                                                                                                                                                                                                                                                                                                                                                                                                                                                                                                                                                                                                                                                                                                                                                                                                                                                                                                                                                                                                                                                                                                                                                                                                                                                                                                                                                                                                                                                                                                                                                                                      | 346<br>59 <u>11787</u><br>INVOICE NO.                                                                                                                                                                                                                                                                                                                                                                 |
|---------------------------------------------------------------------------------------------------------------------------------------------------------------------------------------|------------------------------------------------------------------------------------------------------------------------------------------------------------------------------------------------------------------------------------------------------------------------------------------------------------------------------------------------------------------------------------------------------------------------------------------------------------------------------------------------------------------------------------------------------------------------------------------------------------------------------------------------------------------------------------------------------------------------------------------------------------------------------------------------------------------------------------------------------------------------------------------------------------------------------------------------------------------------------------------------------------------------------------------------------------------------------------------------------------------------------------------------------------------------------------------------------------------------------------------------------------------------------------------------------------------------------------------------------------------------------------------------------------------------------------------------------------------------------------------------------------------------------------------------------------------------------------------------------------------------------------------------------------------------------------------------------------------------------------------------------------------------------------------------------------------------------------------------------------------------------------------------------------------------------------------------------------------------------------------------------------------------------------------------------------------------------------------------------------------------------------------------------------------------------------------------------------------------------------------------------------------------------------------------------------------------------------------------------------------------------------------------------------------------------------------------------------------------------------------------------------------------------------------------------------------------------------------------------------------------------------------------------------------------------------------------------------------------------------------------------------------------------------------------------------------------------------|-------------------------------------------------------------------------------------------------------------------------------------------------------------------------------------------------------------------------------------------------------------------------------------------------------------------------------------------------------------------------------------------------------|
| OPERATOR<br>Stanton County, KS                                                                                                                                                        | 11 30s 41w                                                                                                                                                                                                                                                                                                                                                                                                                                                                                                                                                                                                                                                                                                                                                                                                                                                                                                                                                                                                                                                                                                                                                                                                                                                                                                                                                                                                                                                                                                                                                                                                                                                                                                                                                                                                                                                                                                                                                                                                                                                                                                                                                                                                                                                                                                                                                                                                                                                                                                                                                                                                                                                                                                                                                                                                                         | LEASE NAME<br>2373' FSL – 406' FEL                                                                                                                                                                                                                                                                                                                                                                    |
| COUNTY                                                                                                                                                                                | Sec. Twp. Rng.                                                                                                                                                                                                                                                                                                                                                                                                                                                                                                                                                                                                                                                                                                                                                                                                                                                                                                                                                                                                                                                                                                                                                                                                                                                                                                                                                                                                                                                                                                                                                                                                                                                                                                                                                                                                                                                                                                                                                                                                                                                                                                                                                                                                                                                                                                                                                                                                                                                                                                                                                                                                                                                                                                                                                                                                                     | LOCATION SPOT                                                                                                                                                                                                                                                                                                                                                                                         |
| SCALE: N/A DATE: <u>May 9<sup>th</sup>, 2014</u> MEASURED BY: Kent C. DRAWN BY: Norby S. AUTHORIZED BY: Becky P. This drawing does not constitute a monumented or a land survey plat. | Directions<br>intersection<br>on Hwy 27 to<br>stake South<br>go approx. 2<br>Now go app                                                                                                                                                                                                                                                                                                                                                                                                                                                                                                                                                                                                                                                                                                                                                                                                                                                                                                                                                                                                                                                                                                                                                                                                                                                                                                                                                                                                                                                                                                                                                                                                                                                                                                                                                                                                                                                                                                                                                                                                                                                                                                                                                                                                                                                                                                                                                                                                                                                                                                                                                                                                                                                                                                                                            | <ul> <li> <u>3361.5'</u></li> <li>From the NW side of Johnson Ks at the of Hwy 27 &amp; Hwy 160 East – Now go 8 miles South to the NE corner of section 11-30s-41w &amp; ingress into – Now go approx. 100' West through crp – Now 2800' South through crp to ingress stake West into – rox. 300' West through crp, into staked location. ss must be verified with land owner or Operator.</li> </ul> |
|                                                                                                                                                                                       | rting point<br>Someon City<br>City<br>City<br>City<br>City<br>City<br>City<br>City<br>City<br>City<br>City<br>City<br>City<br>City<br>City<br>City<br>City<br>City<br>City<br>City<br>City<br>City<br>City<br>City<br>City<br>City<br>City<br>City<br>City<br>City<br>City<br>City<br>City<br>City<br>City<br>City<br>City<br>City<br>City<br>City<br>City<br>City<br>City<br>City<br>City<br>City<br>City<br>City<br>City<br>City<br>City<br>City<br>City<br>City<br>City<br>City<br>City<br>City<br>City<br>City<br>City<br>City<br>City<br>City<br>City<br>City<br>City<br>City<br>City<br>City<br>City<br>City<br>City<br>City<br>City<br>City<br>City<br>City<br>City<br>City<br>City<br>City<br>City<br>City<br>City<br>City<br>City<br>City<br>City<br>City<br>City<br>City<br>City<br>City<br>City<br>City<br>City<br>City<br>City<br>City<br>City<br>City<br>City<br>City<br>City<br>City<br>City<br>City<br>City<br>City<br>City<br>City<br>City<br>City<br>City<br>City<br>City<br>City<br>City<br>City<br>City<br>City<br>City<br>City<br>City<br>City<br>City<br>City<br>City<br>City<br>City<br>City<br>City<br>City<br>City<br>City<br>City<br>City<br>City<br>City<br>City<br>City<br>City<br>City<br>City<br>City<br>City<br>City<br>City<br>City<br>City<br>City<br>City<br>City<br>City<br>City<br>City<br>City<br>City<br>City<br>City<br>City<br>City<br>City<br>City<br>City<br>City<br>City<br>City<br>City<br>City<br>City<br>City<br>City<br>City<br>City<br>City<br>City<br>City<br>City<br>City<br>City<br>City<br>City<br>City<br>City<br>City<br>City<br>City<br>City<br>City<br>City<br>City<br>City<br>City<br>City<br>City<br>City<br>City<br>City<br>City<br>City<br>City<br>City<br>City<br>City<br>City<br>City<br>City<br>City<br>City<br>City<br>City<br>City<br>City<br>City<br>City<br>City<br>City<br>City<br>City<br>City<br>City<br>City<br>City<br>City<br>City<br>City<br>City<br>City<br>City<br>City<br>City<br>City<br>City<br>City<br>City<br>City<br>City<br>City<br>City<br>City<br>City<br>City<br>City<br>City<br>City<br>City<br>City<br>City<br>City<br>City<br>City<br>City<br>City<br>City<br>City<br>City<br>City<br>City<br>City<br>City<br>City<br>City<br>City<br>City<br>City<br>City<br>City<br>City<br>City<br>City<br>City<br>City<br>City<br>City<br>City<br>City<br>City<br>City<br>City<br>City<br>City<br>City<br>City<br>City<br>City<br>City<br>City<br>City<br>City<br>City<br>City<br>City<br>City<br>City<br>City<br>City<br>City<br>City<br>City<br>City<br>City<br>City<br>City<br>City<br>City<br>City<br>City<br>City<br>City<br>City<br>City<br>City<br>City<br>City<br>City<br>City<br>City<br>City<br>City<br>City<br>City<br>City<br>City<br>City<br>City<br>City<br>City<br>City<br>City<br>City<br>City<br>City<br>City<br>City<br>City<br>City |                                                                                                                                                                                                                                                                                                                                                                                                       |
| Sand Arroso Greet Kenn<br>620-4                                                                                                                                                       | wher contact infor<br>y Tilley<br>92-3164 = cell<br>92-2261 = home<br>NAD 83<br>Lat = N37° 27' 12.399<br>Long. = W101° 45' 48<br>NAD 27 KS-S<br>X = 1053018<br>Y = 303042<br>I staked location with<br>(painted orange and<br>Location falls in crp<br>While standing at st<br>150' in all directions                                                                                                                                                                                                                                                                                                                                                                                                                                                                                                                                                                                                                                                                                                                                                                                                                                                                                                                                                                                                                                                                                                                                                                                                                                                                                                                                                                                                                                                                                                                                                                                                                                                                                                                                                                                                                                                                                                                                                                                                                                                                                                                                                                                                                                                                                                                                                                                                                                                                                                                              | staked loc.<br>3"<br>3.015"<br>th 7' wood<br>blue) and t-post<br>aked location looking<br>loc. has 1' to 2' bumps                                                                                                                                                                                                                                                                                     |
|                                                                                                                                                                                       |                                                                                                                                                                                                                                                                                                                                                                                                                                                                                                                                                                                                                                                                                                                                                                                                                                                                                                                                                                                                                                                                                                                                                                                                                                                                                                                                                                                                                                                                                                                                                                                                                                                                                                                                                                                                                                                                                                                                                                                                                                                                                                                                                                                                                                                                                                                                                                                                                                                                                                                                                                                                                                                                                                                                                                                                                                    |                                                                                                                                                                                                                                                                                                                                                                                                       |