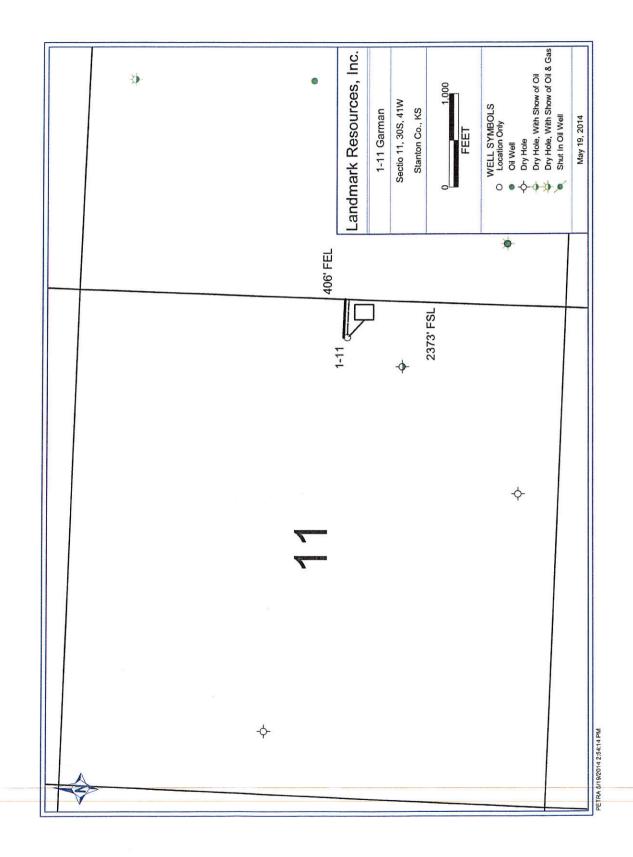

### IN ALL CASES PLOT THE INTENDED WELL ON THE PLAT BELOW

In all cases, please fully complete this side of the form. Include items 1 through 5 at the bottom of this page.

| Operator:                                                            | Location of Well: County:                                          |
|----------------------------------------------------------------------|--------------------------------------------------------------------|
| Lease:                                                               | feet from N / S Line of Section                                    |
| Well Number:                                                         | feet from E / W Line of Section                                    |
| Field:                                                               | Sec Twp S. R E 📃 W                                                 |
| Number of Acres attributable to well:<br>QTR/QTR/QTR/QTR of acreage: | Is Section: Regular or Irregular                                   |
|                                                                      | If Section is Irregular, locate well from nearest corner boundary. |
|                                                                      | Section corner used: NE NW SE SW                                   |

PLAT

Show location of the well. Show footage to the nearest lease or unit boundary line. Show the predicted locations of lease roads, tank batteries, pipelines and electrical lines, as required by the Kansas Surface Owner Notice Act (House Bill 2032). You may attach a separate plat if desired.

#### In plotting the proposed location of the well, you must show:

- 1. The manner in which you are using the depicted plat by identifying section lines, i.e. 1 section, 1 section with 8 surrounding sections, 4 sections, etc.
- 2. The distance of the proposed drilling location from the south / north and east / west outside section lines.
- 3. The distance to the nearest lease or unit boundary line (in footage).
- 4. If proposed location is located within a prorated or spaced field a certificate of acreage attribution plat must be attached: (C0-7 for oil wells; CG-8 for gas wells).
- 5. The predicted locations of lease roads, tank batteries, pipelines, and electrical lines.