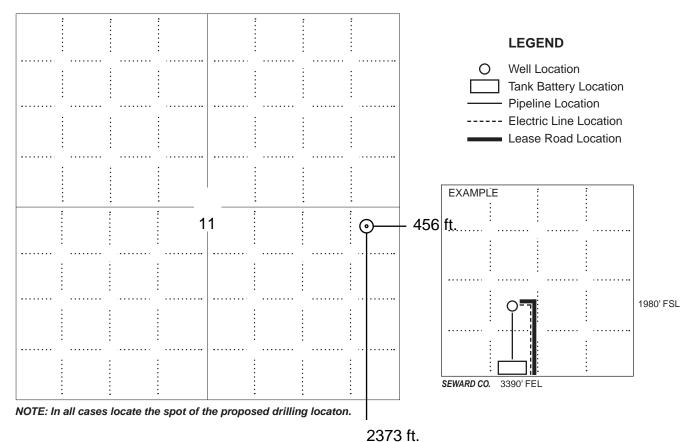

If this form is being submitted with a Form C-1 (Intent) or CB-1 (Cathodic Protection Borehole Intent), you must supply the surface owners and the KCC with a plat showing the predicted locations of lease roads, tank batteries, pipelines, and electrical lines. The locations shown on the plat are preliminary non-binding estimates. The locations may be entered on the Form C-1 plat, Form CB-1 plat, or a separate plat may be submitted.

#### Select one of the following:

- I certify that, pursuant to the Kansas Surface Owner Notice Act (House Bill 2032), I have provided the following to the surface owner(s) of the land upon which the subject well is or will be located: 1) a copy of the Form C-1, Form CB-1, Form T-1, or Form CP-1 that I am filing in connection with this form; 2) if the form being filed is a Form C-1 or Form CB-1, the plat(s) required by this form; and 3) my operator name, address, phone number, fax, and email address.
- I have not provided this information to the surface owner(s). I acknowledge that, because I have not provided this information, the KCC will be required to send this information to the surface owner(s). To mitigate the additional cost of the KCC performing this task, I acknowledge that I must provide the name and address of the surface owner by filling out the top section of this form and that I am being charged a \$30.00 handling fee, payable to the KCC, which is enclosed with this form.