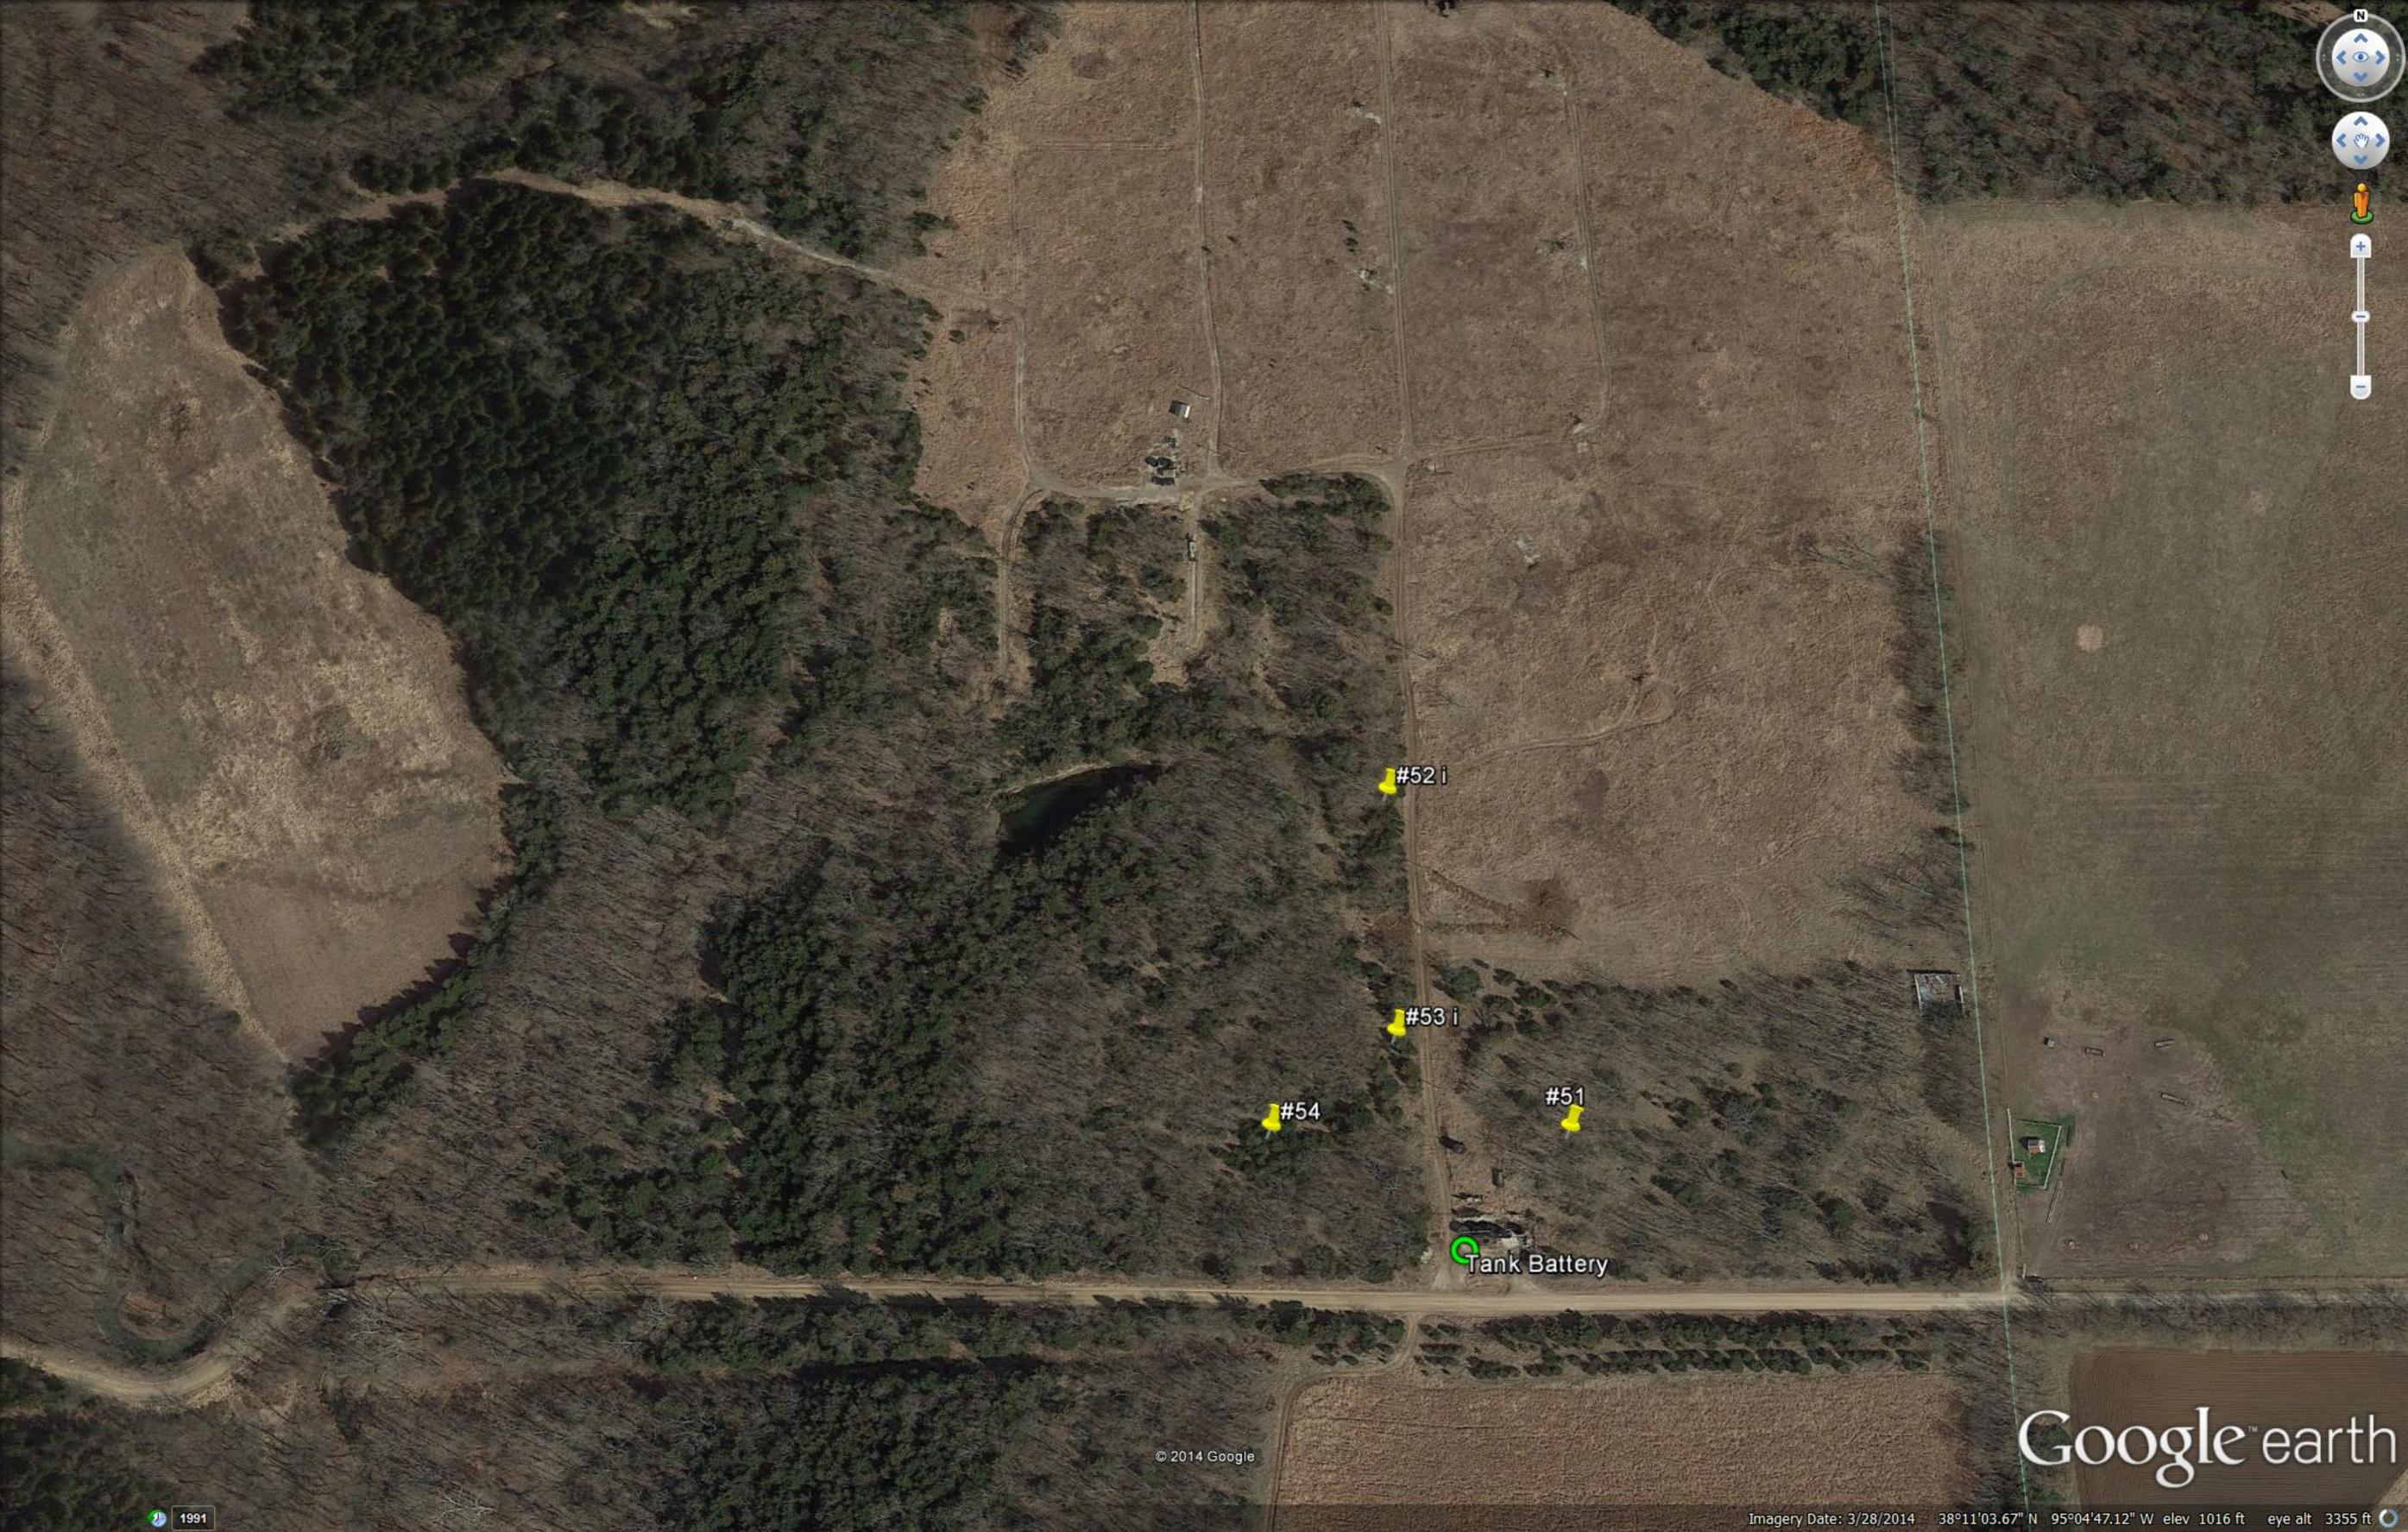

#### IN ALL CASES PLOT THE INTENDED WELL ON THE PLAT BELOW

In all cases, please fully complete this side of the form. Include items 1 through 5 at the bottom of this page.

| ator:                   |              |       |                 | Location of                           | Well: County: _ |                                                                                          |
|-------------------------|--------------|-------|-----------------|---------------------------------------|-----------------|------------------------------------------------------------------------------------------|
| e:                      |              |       |                 |                                       |                 | feet from N / S Line of Sect                                                             |
| Number:                 |              |       |                 |                                       |                 | feet from E / W Line of Sect                                                             |
| d:                      |              |       |                 | SecTwpS. R E                          | S. R            |                                                                                          |
| per of Acres attributat | ole to well: |       |                 |                                       |                 |                                                                                          |
| QTR/QTR/QTR of ac       |              |       |                 | Is Section:                           | Regular o       | or Irregular                                                                             |
|                         | ·            |       |                 | If Section is                         |                 | ate well from nearest corner boundary.                                                   |
|                         |              |       | PL              | _AT                                   |                 |                                                                                          |
|                         |              | _     |                 |                                       |                 | w the predicted locations of wner Notice Act (House Bill 2032).                          |
|                         |              | You n | nay attach a se | eparate plat if de                    | sired.          |                                                                                          |
| :                       | : :          |       | : :             | :                                     |                 |                                                                                          |
|                         |              |       |                 | :                                     |                 | LEGEND                                                                                   |
|                         |              |       | •               | · · · · · · · · · · · · · · · · · · · |                 | O Mall Lagation                                                                          |
|                         |              |       |                 | :                                     |                 | O Well Location                                                                          |
|                         |              |       |                 | :                                     |                 | Tank Battery Location                                                                    |
|                         | : :          |       |                 |                                       |                 | Discoling Lagration                                                                      |
|                         |              |       |                 |                                       |                 | —— Pipeline Location                                                                     |
|                         | : : .        |       | ········ ··     | ·······<br>•                          |                 | Electric Line Location                                                                   |
|                         |              |       |                 |                                       |                 |                                                                                          |
|                         |              |       |                 |                                       |                 | Electric Line Location                                                                   |
|                         |              |       |                 |                                       |                 | Electric Line Location Lease Road Location                                               |
|                         |              |       |                 |                                       | <br>            | Electric Line Location                                                                   |
|                         |              |       |                 |                                       | <br>            | Electric Line Location  Lease Road Location                                              |
|                         |              |       |                 |                                       |                 | Electric Line Location  Lease Road Location                                              |
|                         |              |       |                 |                                       |                 | Electric Line Location  Lease Road Location  AMPLE                                       |
|                         |              |       |                 |                                       |                 | Electric Line Location  Lease Road Location  AMPLE                                       |
|                         |              |       |                 |                                       |                 | Electric Line Location  Lease Road Location  AMPLE : : : : : : : : : : : : : : : : : : : |
|                         |              | 27    |                 |                                       |                 | Electric Line Location  Lease Road Location  AMPLE                                       |
|                         |              | 27    |                 |                                       |                 | Electric Line Location  Lease Road Location  AMPLE                                       |
|                         |              | 27    |                 |                                       |                 | Electric Line Location  Lease Road Location  AMPLE                                       |
|                         |              | 27    |                 |                                       |                 | Electric Line Location  Lease Road Location  AMPLE                                       |
|                         |              | 27    |                 |                                       |                 | Electric Line Location  Lease Road Location  AMPLE : : : : : : : : : : : : : : : : : : : |

#### In plotting the proposed location of the well, you must show:

- 1. The manner in which you are using the depicted plat by identifying section lines, i.e. 1 section, 1 section with 8 surrounding sections, 4 sections, etc.
- 2. The distance of the proposed drilling location from the south / north and east / west outside section lines.
- 3. The distance to the nearest lease or unit boundary line (in footage).
- 4. If proposed location is located within a prorated or spaced field a certificate of acreage attribution plat must be attached: (C0-7 for oil wells; CG-8 for gas wells).

165 ft.

5. The predicted locations of lease roads, tank batteries, pipelines, and electrical lines.