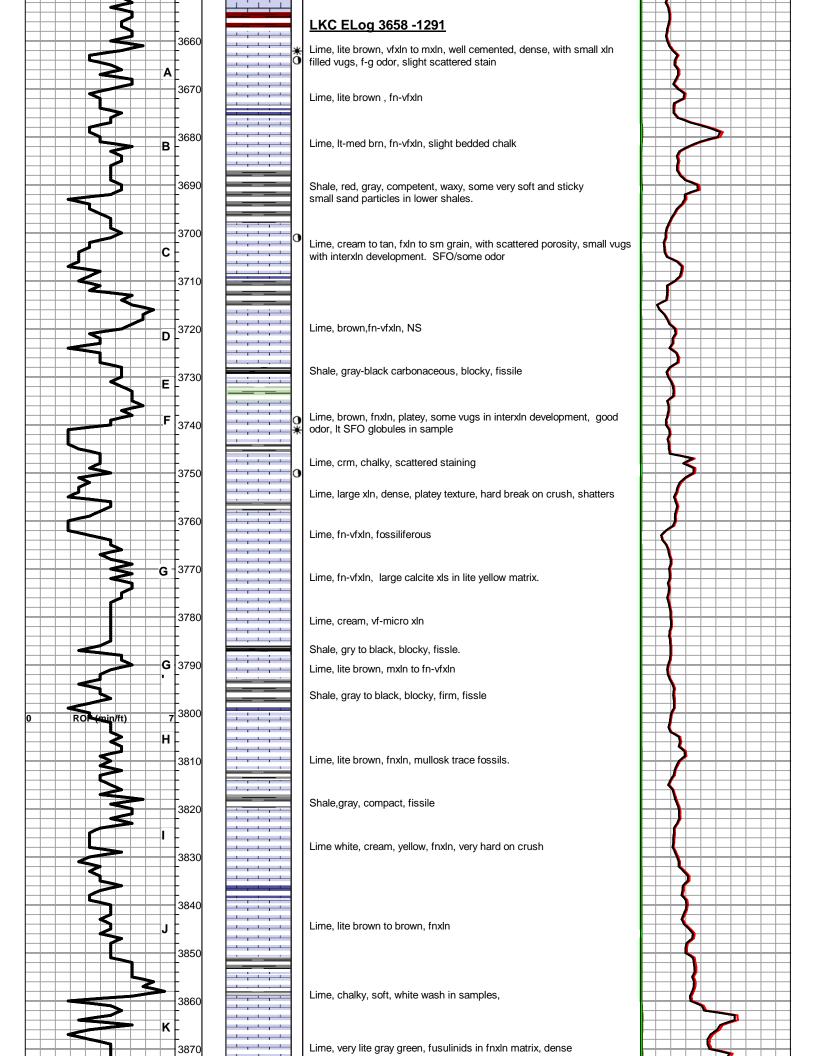

### Tops

| Name          | Тор  | Datum |
|---------------|------|-------|
| ANHYDRITE     | 1787 | +580  |
| ТОРЕКА        | 3405 | -1038 |
| HEEBNER SHALE | 3623 | -1256 |
| TORONTO       | 3644 | -1277 |
| LKC           | 3658 | -1291 |
| ВКС           | 3897 | -1530 |
| MARMATON      | 3986 | -1619 |
| ARBUCKLE      | 4078 | -1711 |
| RTD           | 4145 | -1778 |