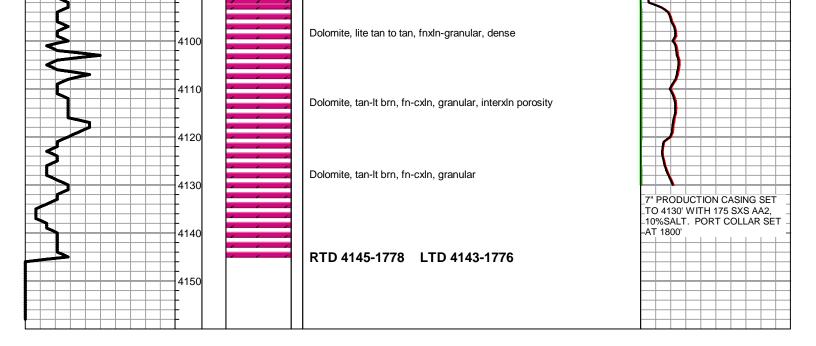

### Tops

| Name          | Тор  | Datum |
|---------------|------|-------|
| ANHYDRITE     | 1787 | +580  |
| ТОРЕКА        | 3405 | -1038 |
| HEEBNER SHALE | 3623 | -1256 |
| TORONTO       | 3644 | -1277 |
| LKC           | 3658 | -1291 |
| ВКС           | 3897 | -1530 |
| MARMATON      | 3986 | -1619 |
| ARBUCKLE      | 4078 | -1711 |
| RTD           | 4145 | -1778 |

Logged Interval: 3300.00ft To: 4130.00ft

Total Depth: 4145.00ft Formation: MARMATON

Drilling Fluid Type: CHEMICAL/FRESH WATER GEL