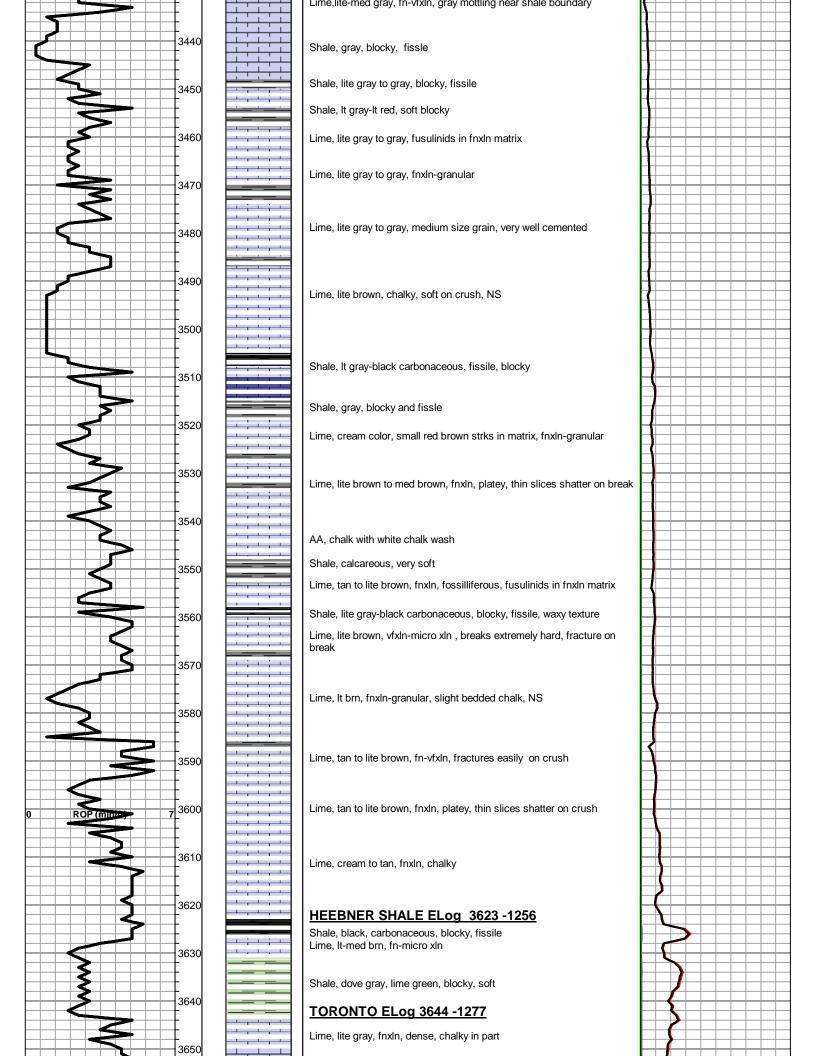

### Tops

| Name          | Тор  | Datum |
|---------------|------|-------|
| ANHYDRITE     | 1787 | +580  |
| ТОРЕКА        | 3405 | -1038 |
| HEEBNER SHALE | 3623 | -1256 |
| TORONTO       | 3644 | -1277 |
| LKC           | 3658 | -1291 |
| ВКС           | 3897 | -1530 |
| MARMATON      | 3986 | -1619 |
| ARBUCKLE      | 4078 | -1711 |
| RTD           | 4145 | -1778 |