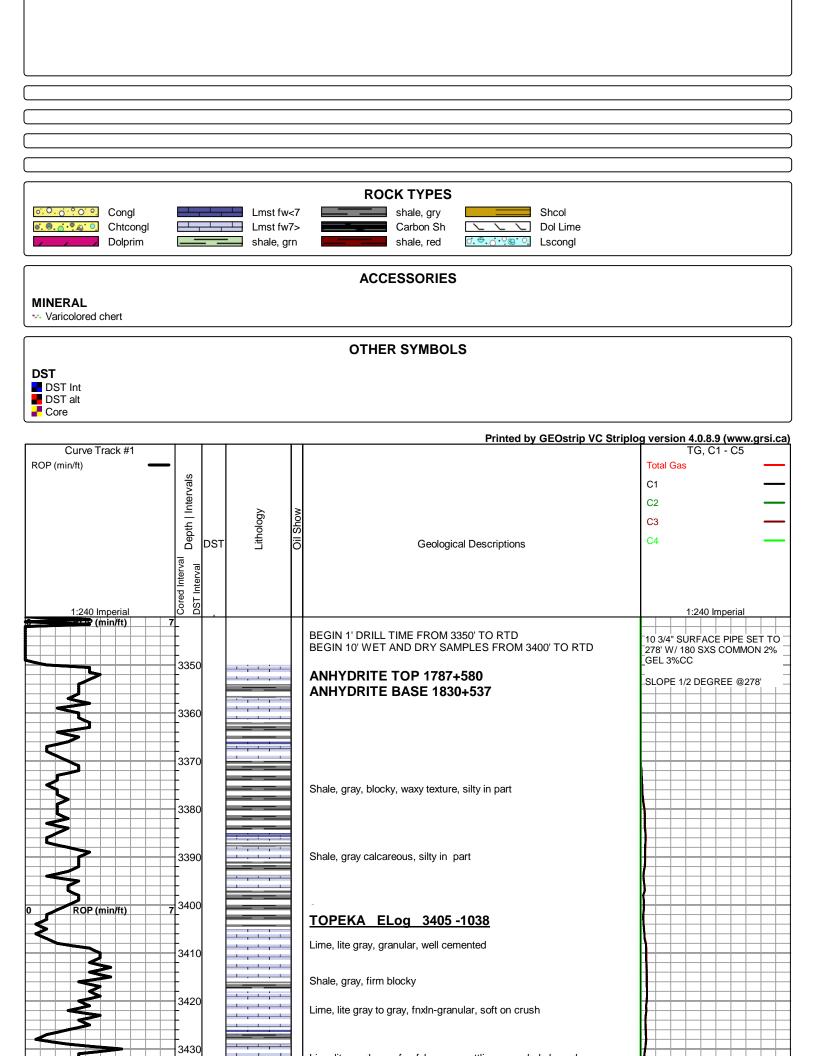

### Tops

| Name          | Тор  | Datum |
|---------------|------|-------|
| ANHYDRITE     | 1787 | +580  |
| ТОРЕКА        | 3405 | -1038 |
| HEEBNER SHALE | 3623 | -1256 |
| TORONTO       | 3644 | -1277 |
| LKC           | 3658 | -1291 |
| ВКС           | 3897 | -1530 |
| MARMATON      | 3986 | -1619 |
| ARBUCKLE      | 4078 | -1711 |
| RTD           | 4145 | -1778 |

API: 15-195-22,940-00-00

Pool: Field: OGALLAH NORTH

State: KANSAS Country: USA

Scale 1:240 Imperial

Well Name: SELLS DOXON BUNKER UNIT # C-1
Surface Location: S2 NW SW NE Sec.23-12s-22w

**Bottom Location:** 

API: 15-195-22,940-00-00

License Number: 6768

Spud Date: 5/30/2014 Time: 8:30 PM

Region: TREGO

Drilling Completed: 6/5/2014 Time: 4:00 PM

Surface Coordinates: 1770' FNL & 2310' FEL

Bottom Hole Coordinates:

Ground Elevation: 2358.00ft K.B. Elevation: 2367.00ft

Logged Interval: 3300.00ft To: 4130.00ft

Total Depth: 4145.00ft Formation: MARMATON

Drilling Fluid Type: CHEMICAL/FRESH WATER GEL