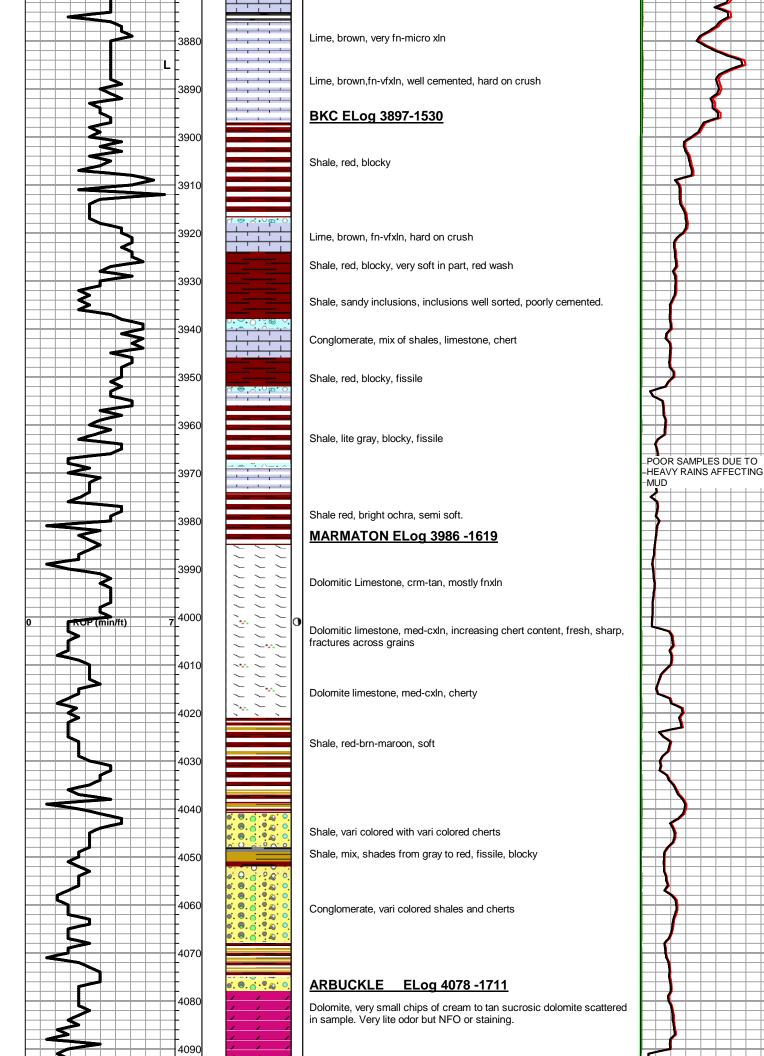

### Tops

| Name          | Тор  | Datum |
|---------------|------|-------|
| ANHYDRITE     | 1787 | +580  |
| ТОРЕКА        | 3405 | -1038 |
| HEEBNER SHALE | 3623 | -1256 |
| TORONTO       | 3644 | -1277 |
| LKC           | 3658 | -1291 |
| ВКС           | 3897 | -1530 |
| MARMATON      | 3986 | -1619 |
| ARBUCKLE      | 4078 | -1711 |
| RTD           | 4145 | -1778 |