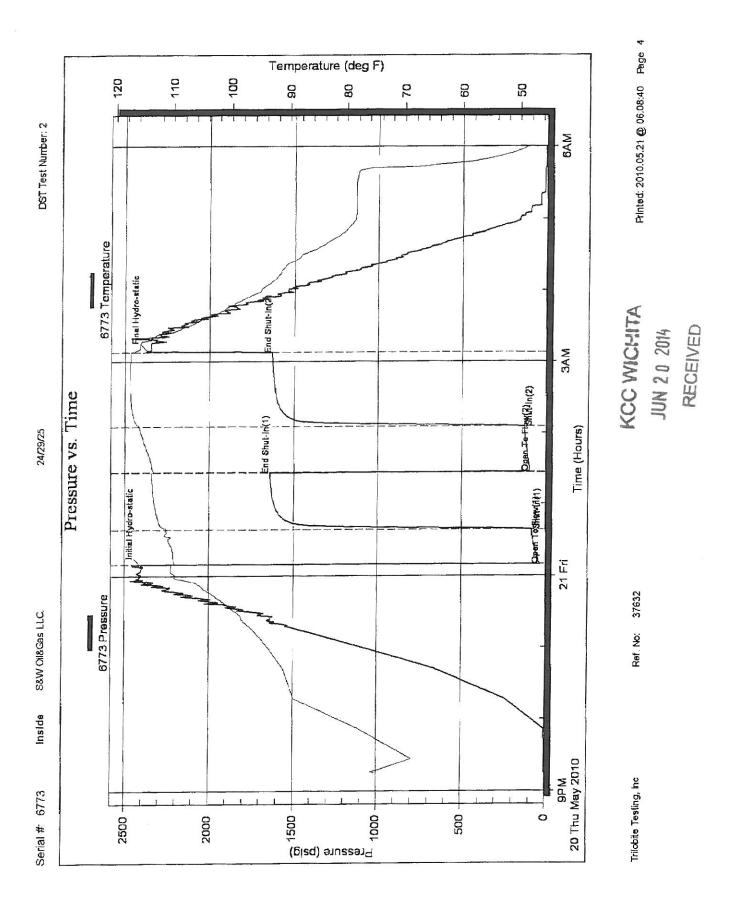

Page Two

| Operator Name:                                 |                                                                               |            |                                       | Lease N         | Name:       |                            |                     | _ Well #:         |            |                         |  |
|------------------------------------------------|-------------------------------------------------------------------------------|------------|---------------------------------------|-----------------|-------------|----------------------------|---------------------|-------------------|------------|-------------------------|--|
| Sec Twp                                        | S. R                                                                          | East       | West                                  | County          | :           |                            |                     |                   |            |                         |  |
|                                                | ow important tops of fo<br>ing and shut-in pressu<br>o surface test, along wi | res, whe   | ther shut-in pre                      | ssure reacl     | hed stati   | c level, hydrosta          | tic pressures, bo   |                   |            |                         |  |
| Final Radioactivity Logilles must be submitted |                                                                               |            |                                       |                 |             | gs must be ema             | iled to kcc-well-lo | ogs@kcc.ks.go     | v. Digital | electronic log          |  |
| Drill Stem Tests Taken (Attach Additional S    |                                                                               | Ye         | es No                                 |                 |             | 3                          | n (Top), Depth a    |                   |            | Sample                  |  |
| Samples Sent to Geol                           | ogical Survey                                                                 | Ye         | es No                                 |                 | Name        | 9                          |                     | Тор               | L          | Datum                   |  |
| Cores Taken<br>Electric Log Run                |                                                                               | ☐ Ye       |                                       |                 |             |                            |                     |                   |            |                         |  |
| List All E. Logs Run:                          |                                                                               |            |                                       |                 |             |                            |                     |                   |            |                         |  |
|                                                |                                                                               |            | CASING                                | RECORD          | ☐ Ne        | w Used                     |                     |                   |            |                         |  |
|                                                |                                                                               | Repo       |                                       |                 |             | rmediate, producti         | on, etc.            |                   |            |                         |  |
| Purpose of String                              | Size Hole<br>Drilled                                                          |            | e Casing<br>(In O.D.)                 | Weig<br>Lbs./   |             | Setting<br>Depth           | Type of<br>Cement   | # Sacks<br>Used   |            | and Percent<br>dditives |  |
|                                                |                                                                               |            |                                       |                 |             |                            |                     |                   |            |                         |  |
|                                                |                                                                               |            |                                       |                 |             |                            |                     |                   |            |                         |  |
|                                                |                                                                               |            |                                       |                 |             |                            |                     |                   |            |                         |  |
|                                                |                                                                               |            |                                       |                 |             |                            |                     |                   | <u> </u>   |                         |  |
| Purpose                                        | Depth                                                                         |            |                                       |                 |             | EEZE RECORD                |                     |                   |            |                         |  |
| Purpose: Perforate                             | Top Bottom                                                                    | Туре       | of Cement                             | # Sacks         | Used        | Type and Percent Additives |                     |                   |            |                         |  |
| Protect Casing Plug Back TD                    |                                                                               |            |                                       |                 |             |                            |                     |                   |            |                         |  |
| Plug Off Zone                                  |                                                                               |            |                                       |                 |             |                            |                     |                   |            |                         |  |
| Did you perform a hydrau                       | ilic fracturing treatment or                                                  | this well? | ,                                     |                 |             | Yes                        | No (If No, sk       | ip questions 2 ar | nd 3)      |                         |  |
|                                                | otal base fluid of the hydra                                                  |            | •                                     |                 | •           |                            |                     | ip question 3)    |            |                         |  |
| Was the hydraulic fractur                      | ing treatment information                                                     | submitted  | to the chemical of                    | disclosure reg  | gistry?     | Yes                        | No (If No, file     | out Page Three    | of the ACC | )-1)                    |  |
| Shots Per Foot                                 |                                                                               |            | D - Bridge Plug<br>Each Interval Perf |                 |             |                            | cture, Shot, Cemen  |                   | d          | Depth                   |  |
|                                                |                                                                               |            |                                       |                 |             |                            |                     |                   |            |                         |  |
|                                                |                                                                               |            |                                       |                 |             |                            |                     |                   |            |                         |  |
|                                                |                                                                               |            |                                       |                 |             |                            |                     |                   |            |                         |  |
|                                                |                                                                               |            |                                       |                 |             |                            |                     |                   |            |                         |  |
|                                                |                                                                               |            |                                       |                 |             |                            |                     |                   |            |                         |  |
| TUBING RECORD:                                 | Size:                                                                         | Set At:    |                                       | Packer At       | t:          | Liner Run:                 |                     |                   |            |                         |  |
|                                                |                                                                               |            |                                       |                 |             |                            | Yes No              |                   |            |                         |  |
| Date of First, Resumed                         | Production, SWD or ENH                                                        | R.         | Producing Meth Flowing                | nod:            | g $\square$ | Gas Lift C                 | other (Explain)     |                   |            |                         |  |
| Estimated Production<br>Per 24 Hours           | Oil Bl                                                                        | bls.       | Gas                                   | Mcf             | Wate        | er Bi                      | ols.                | Gas-Oil Ratio     |            | Gravity                 |  |
| DIODOCITIO                                     | ON OF CAS:                                                                    |            |                                       | AETLIOD OF      | COMPLE      | TION                       |                     | BDOD! IOT!        | או ואודכטי |                         |  |
| Vented Sold                                    | ON OF GAS:  Used on Lease                                                     |            | )<br>Open Hole                        | METHOD OF Perf. | Dually      | Comp. Con                  | nmingled            | PRODUCTIO         | YN INTEK   | /AL.                    |  |
| (If vented, Sub                                |                                                                               |            | Other (Specify)                       |                 | (Submit A   | ACO-5) (Subi               | mit ACO-4)          |                   |            |                         |  |

### KCC WICHITA JUN 2 0 2014

RECEIVED