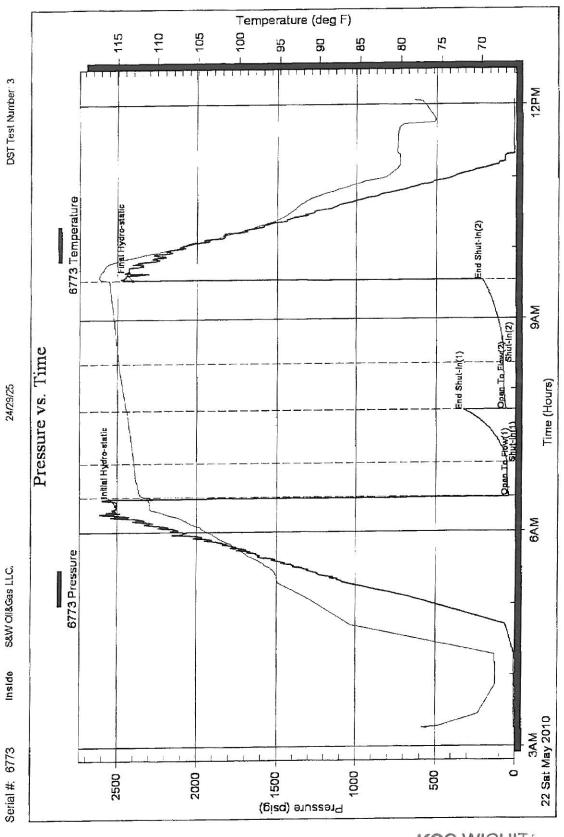

Page Two

| Operator Name:                                 |                                                                               |            |                                       | Lease N         | Name:       |                            |                     | _ Well #:         |            |                         |  |
|------------------------------------------------|-------------------------------------------------------------------------------|------------|---------------------------------------|-----------------|-------------|----------------------------|---------------------|-------------------|------------|-------------------------|--|
| Sec Twp                                        | S. R                                                                          | East       | West                                  | County          | :           |                            |                     |                   |            |                         |  |
|                                                | ow important tops of fo<br>ing and shut-in pressu<br>o surface test, along wi | res, whe   | ther shut-in pre                      | ssure reacl     | hed stati   | c level, hydrosta          | tic pressures, bo   |                   |            |                         |  |
| Final Radioactivity Logilles must be submitted |                                                                               |            |                                       |                 |             | gs must be ema             | iled to kcc-well-lo | ogs@kcc.ks.go     | v. Digital | electronic log          |  |
| Drill Stem Tests Taken (Attach Additional S    |                                                                               | Ye         | es No                                 |                 |             | 3                          | n (Top), Depth a    |                   |            | Sample                  |  |
| Samples Sent to Geol                           | ogical Survey                                                                 | Ye         | es No                                 |                 | Name        | 9                          |                     | Тор               | L          | Datum                   |  |
| Cores Taken<br>Electric Log Run                |                                                                               | ☐ Ye       |                                       |                 |             |                            |                     |                   |            |                         |  |
| List All E. Logs Run:                          |                                                                               |            |                                       |                 |             |                            |                     |                   |            |                         |  |
|                                                |                                                                               |            | CASING                                | RECORD          | ☐ Ne        | w Used                     |                     |                   |            |                         |  |
|                                                |                                                                               | Repo       |                                       |                 |             | rmediate, producti         | on, etc.            |                   |            |                         |  |
| Purpose of String                              | Size Hole<br>Drilled                                                          |            | e Casing<br>(In O.D.)                 | Weig<br>Lbs./   |             | Setting<br>Depth           | Type of<br>Cement   | # Sacks<br>Used   |            | and Percent<br>dditives |  |
|                                                |                                                                               |            |                                       |                 |             |                            |                     |                   |            |                         |  |
|                                                |                                                                               |            |                                       |                 |             |                            |                     |                   |            |                         |  |
|                                                |                                                                               |            |                                       |                 |             |                            |                     |                   |            |                         |  |
|                                                |                                                                               |            |                                       |                 |             |                            |                     |                   | <u> </u>   |                         |  |
| Purpose                                        | Depth                                                                         |            |                                       |                 |             | EEZE RECORD                |                     |                   |            |                         |  |
| Purpose: Perforate                             | Top Bottom                                                                    | Туре       | of Cement                             | # Sacks         | Used        | Type and Percent Additives |                     |                   |            |                         |  |
| Protect Casing Plug Back TD                    |                                                                               |            |                                       |                 |             |                            |                     |                   |            |                         |  |
| Plug Off Zone                                  |                                                                               |            |                                       |                 |             |                            |                     |                   |            |                         |  |
| Did you perform a hydrau                       | ilic fracturing treatment or                                                  | this well? | ,                                     |                 |             | Yes                        | No (If No, sk       | ip questions 2 ar | nd 3)      |                         |  |
|                                                | otal base fluid of the hydra                                                  |            | •                                     |                 | •           |                            |                     | ip question 3)    |            |                         |  |
| Was the hydraulic fractur                      | ing treatment information                                                     | submitted  | to the chemical of                    | disclosure reg  | gistry?     | Yes                        | No (If No, file     | out Page Three    | of the ACC | )-1)                    |  |
| Shots Per Foot                                 |                                                                               |            | D - Bridge Plug<br>Each Interval Perf |                 |             |                            | cture, Shot, Cemen  |                   | d          | Depth                   |  |
|                                                |                                                                               |            |                                       |                 |             |                            |                     |                   |            |                         |  |
|                                                |                                                                               |            |                                       |                 |             |                            |                     |                   |            |                         |  |
|                                                |                                                                               |            |                                       |                 |             |                            |                     |                   |            |                         |  |
|                                                |                                                                               |            |                                       |                 |             |                            |                     |                   |            |                         |  |
|                                                |                                                                               |            |                                       |                 |             |                            |                     |                   |            |                         |  |
| TUBING RECORD:                                 | Size:                                                                         | Set At:    |                                       | Packer At       | t:          | Liner Run:                 |                     |                   |            |                         |  |
|                                                |                                                                               |            |                                       |                 |             |                            | Yes No              |                   |            |                         |  |
| Date of First, Resumed                         | Production, SWD or ENH                                                        | R.         | Producing Meth Flowing                | nod:            | g $\square$ | Gas Lift C                 | other (Explain)     |                   |            |                         |  |
| Estimated Production<br>Per 24 Hours           | Oil Bl                                                                        | bls.       | Gas                                   | Mcf             | Wate        | er Bi                      | ols.                | Gas-Oil Ratio     |            | Gravity                 |  |
| DIODOCITIO                                     | ON OF CAS:                                                                    |            |                                       | AETLIOD OF      | COMPLE      | TION                       |                     | BDOD! IOT!        | או ואודכטי |                         |  |
| Vented Sold                                    | ON OF GAS:  Used on Lease                                                     |            | )<br>Open Hole                        | METHOD OF Perf. | Dually      | Comp. Con                  | nmingled            | PRODUCTIO         | YN INTEK   | /AL.                    |  |
| (If vented, Sub                                |                                                                               |            | Other (Specify)                       |                 | (Submit A   | ACO-5) (Subi               | mit ACO-4)          |                   |            |                         |  |