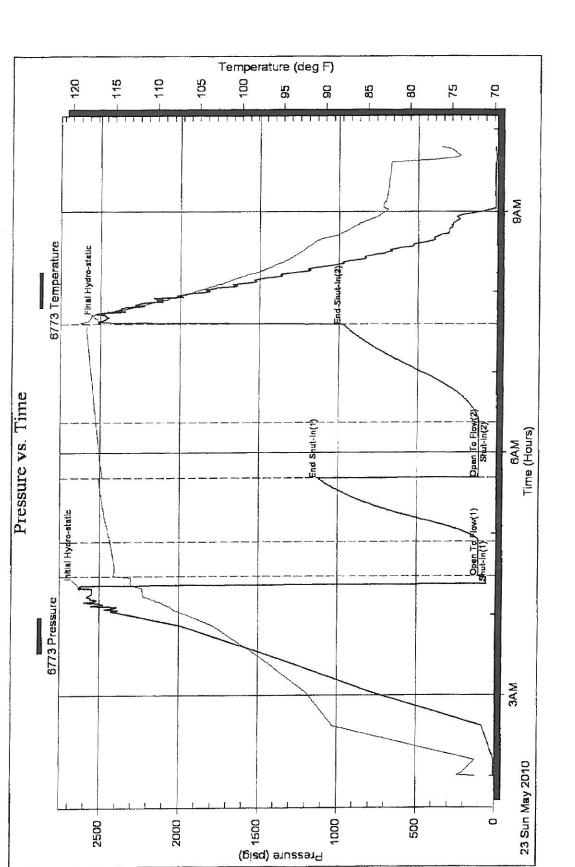

Page Two

| Operator Name:                                 |                                                                               |            |                                       | Lease N         | Name:       |                            |                     | _ Well #:         |            |                         |  |
|------------------------------------------------|-------------------------------------------------------------------------------|------------|---------------------------------------|-----------------|-------------|----------------------------|---------------------|-------------------|------------|-------------------------|--|
| Sec Twp                                        | S. R                                                                          | East       | West                                  | County          | :           |                            |                     |                   |            |                         |  |
|                                                | ow important tops of fo<br>ing and shut-in pressu<br>o surface test, along wi | res, whe   | ther shut-in pre                      | ssure reacl     | hed stati   | c level, hydrosta          | tic pressures, bo   |                   |            |                         |  |
| Final Radioactivity Logilles must be submitted |                                                                               |            |                                       |                 |             | gs must be ema             | iled to kcc-well-lo | ogs@kcc.ks.go     | v. Digital | electronic log          |  |
| Drill Stem Tests Taken (Attach Additional S    |                                                                               | Ye         | es No                                 |                 |             | 3                          | n (Top), Depth a    |                   |            | Sample                  |  |
| Samples Sent to Geol                           | ogical Survey                                                                 | Ye         | es No                                 |                 | Name        | 9                          |                     | Тор               | L          | Datum                   |  |
| Cores Taken<br>Electric Log Run                |                                                                               | ☐ Ye       |                                       |                 |             |                            |                     |                   |            |                         |  |
| List All E. Logs Run:                          |                                                                               |            |                                       |                 |             |                            |                     |                   |            |                         |  |
|                                                |                                                                               |            | CASING                                | RECORD          | ☐ Ne        | w Used                     |                     |                   |            |                         |  |
|                                                |                                                                               | Repo       |                                       |                 |             | rmediate, producti         | on, etc.            |                   |            |                         |  |
| Purpose of String                              | Size Hole<br>Drilled                                                          |            | e Casing<br>(In O.D.)                 | Weig<br>Lbs./   |             | Setting<br>Depth           | Type of<br>Cement   | # Sacks<br>Used   |            | and Percent<br>dditives |  |
|                                                |                                                                               |            |                                       |                 |             |                            |                     |                   |            |                         |  |
|                                                |                                                                               |            |                                       |                 |             |                            |                     |                   |            |                         |  |
|                                                |                                                                               |            |                                       |                 |             |                            |                     |                   |            |                         |  |
|                                                |                                                                               |            |                                       |                 |             |                            |                     |                   | <u> </u>   |                         |  |
| Purpose                                        | Depth                                                                         |            |                                       |                 |             | EEZE RECORD                |                     |                   |            |                         |  |
| Purpose: Perforate                             | Top Bottom                                                                    | Туре       | of Cement                             | # Sacks         | Used        | Type and Percent Additives |                     |                   |            |                         |  |
| Protect Casing Plug Back TD                    |                                                                               |            |                                       |                 |             |                            |                     |                   |            |                         |  |
| Plug Off Zone                                  |                                                                               |            |                                       |                 |             |                            |                     |                   |            |                         |  |
| Did you perform a hydrau                       | ilic fracturing treatment or                                                  | this well? | ,                                     |                 |             | Yes                        | No (If No, sk       | ip questions 2 ar | nd 3)      |                         |  |
|                                                | otal base fluid of the hydra                                                  |            | •                                     |                 | •           |                            |                     | ip question 3)    |            |                         |  |
| Was the hydraulic fractur                      | ing treatment information                                                     | submitted  | to the chemical of                    | disclosure reg  | gistry?     | Yes                        | No (If No, file     | out Page Three    | of the ACC | )-1)                    |  |
| Shots Per Foot                                 |                                                                               |            | D - Bridge Plug<br>Each Interval Perf |                 |             |                            | cture, Shot, Cemen  |                   | d          | Depth                   |  |
|                                                |                                                                               |            |                                       |                 |             |                            |                     |                   |            |                         |  |
|                                                |                                                                               |            |                                       |                 |             |                            |                     |                   |            |                         |  |
|                                                |                                                                               |            |                                       |                 |             |                            |                     |                   |            |                         |  |
|                                                |                                                                               |            |                                       |                 |             |                            |                     |                   |            |                         |  |
|                                                |                                                                               |            |                                       |                 |             |                            |                     |                   |            |                         |  |
| TUBING RECORD:                                 | Size:                                                                         | Set At:    |                                       | Packer At       | t:          | Liner Run:                 |                     |                   |            |                         |  |
|                                                |                                                                               |            |                                       |                 |             |                            | Yes No              |                   |            |                         |  |
| Date of First, Resumed                         | Production, SWD or ENH                                                        | R.         | Producing Meth Flowing                | nod:            | g $\square$ | Gas Lift C                 | other (Explain)     |                   |            |                         |  |
| Estimated Production<br>Per 24 Hours           | Oil Bl                                                                        | bls.       | Gas                                   | Mcf             | Wate        | er Bi                      | ols.                | Gas-Oil Ratio     |            | Gravity                 |  |
| DIODOCITIO                                     | ON OF CAS:                                                                    |            |                                       | AETLIOD OF      | COMPLE      | TION                       |                     | BDOD! IOT!        | או ואודכטי |                         |  |
| Vented Sold                                    | ON OF GAS:  Used on Lease                                                     |            | )<br>Open Hole                        | METHOD OF Perf. | Dually      | Comp. Con                  | nmingled            | PRODUCTIO         | YN INTEK   | /AL.                    |  |
| (If vented, Sub                                |                                                                               |            | Other (Specify)                       |                 | (Submit A   | ACO-5) (Subi               | mit ACO-4)          |                   |            |                         |  |