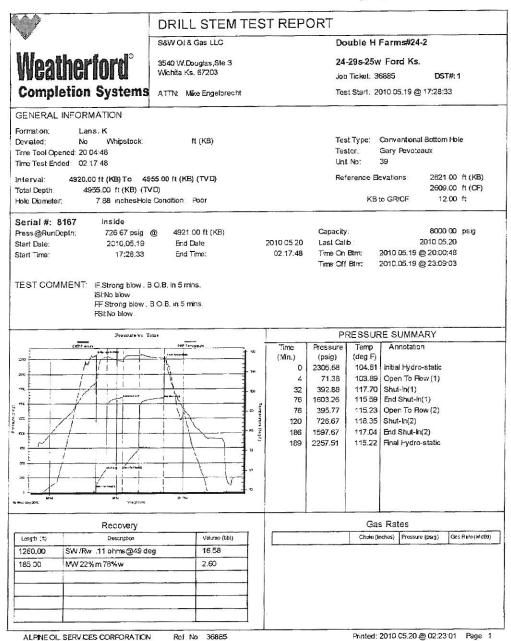

Page Two

| Operator Name:                                 |                                                                               |            |                                       | Lease N         | Name:       |                            |                     | _ Well #:         |            |                         |  |
|------------------------------------------------|-------------------------------------------------------------------------------|------------|---------------------------------------|-----------------|-------------|----------------------------|---------------------|-------------------|------------|-------------------------|--|
| Sec Twp                                        | S. R                                                                          | East       | West                                  | County          | :           |                            |                     |                   |            |                         |  |
|                                                | ow important tops of fo<br>ing and shut-in pressu<br>o surface test, along wi | res, whe   | ther shut-in pre                      | ssure reacl     | hed stati   | c level, hydrosta          | tic pressures, bo   |                   |            |                         |  |
| Final Radioactivity Logilles must be submitted |                                                                               |            |                                       |                 |             | gs must be ema             | iled to kcc-well-lo | ogs@kcc.ks.go     | v. Digital | electronic log          |  |
| Drill Stem Tests Taken (Attach Additional S    |                                                                               | Ye         | es No                                 |                 |             | 3                          | n (Top), Depth a    |                   |            | Sample                  |  |
| Samples Sent to Geol                           | ogical Survey                                                                 | Ye         | es No                                 |                 | Name        | 9                          |                     | Тор               | L          | Datum                   |  |
| Cores Taken<br>Electric Log Run                |                                                                               | ☐ Ye       |                                       |                 |             |                            |                     |                   |            |                         |  |
| List All E. Logs Run:                          |                                                                               |            |                                       |                 |             |                            |                     |                   |            |                         |  |
|                                                |                                                                               |            | CASING                                | RECORD          | ☐ Ne        | w Used                     |                     |                   |            |                         |  |
|                                                |                                                                               | Repo       |                                       |                 |             | rmediate, producti         | on, etc.            |                   |            |                         |  |
| Purpose of String                              | Size Hole<br>Drilled                                                          |            | e Casing<br>(In O.D.)                 | Weig<br>Lbs./   |             | Setting<br>Depth           | Type of<br>Cement   | # Sacks<br>Used   |            | and Percent<br>dditives |  |
|                                                |                                                                               |            |                                       |                 |             |                            |                     |                   |            |                         |  |
|                                                |                                                                               |            |                                       |                 |             |                            |                     |                   |            |                         |  |
|                                                |                                                                               |            |                                       |                 |             |                            |                     |                   |            |                         |  |
|                                                |                                                                               |            |                                       |                 |             |                            |                     |                   | <u> </u>   |                         |  |
| Purpose                                        | Depth                                                                         |            |                                       |                 |             | EEZE RECORD                |                     |                   |            |                         |  |
| Purpose: Perforate                             | Top Bottom                                                                    | Туре       | of Cement                             | # Sacks         | Used        | Type and Percent Additives |                     |                   |            |                         |  |
| Protect Casing Plug Back TD                    |                                                                               |            |                                       |                 |             |                            |                     |                   |            |                         |  |
| Plug Off Zone                                  |                                                                               |            |                                       |                 |             |                            |                     |                   |            |                         |  |
| Did you perform a hydrau                       | ilic fracturing treatment or                                                  | this well? | ,                                     |                 |             | Yes                        | No (If No, sk       | ip questions 2 ar | nd 3)      |                         |  |
|                                                | otal base fluid of the hydra                                                  |            | •                                     |                 | •           |                            |                     | ip question 3)    |            |                         |  |
| Was the hydraulic fractur                      | ing treatment information                                                     | submitted  | to the chemical of                    | disclosure reg  | gistry?     | Yes                        | No (If No, file     | out Page Three    | of the ACC | )-1)                    |  |
| Shots Per Foot                                 |                                                                               |            | D - Bridge Plug<br>Each Interval Perf |                 |             |                            | cture, Shot, Cemen  |                   | d          | Depth                   |  |
|                                                |                                                                               |            |                                       |                 |             |                            |                     |                   |            |                         |  |
|                                                |                                                                               |            |                                       |                 |             |                            |                     |                   |            |                         |  |
|                                                |                                                                               |            |                                       |                 |             |                            |                     |                   |            |                         |  |
|                                                |                                                                               |            |                                       |                 |             |                            |                     |                   |            |                         |  |
|                                                |                                                                               |            |                                       |                 |             |                            |                     |                   |            |                         |  |
| TUBING RECORD:                                 | Size:                                                                         | Set At:    |                                       | Packer At       | t:          | Liner Run:                 |                     |                   |            |                         |  |
|                                                |                                                                               |            |                                       |                 |             |                            | Yes No              |                   |            |                         |  |
| Date of First, Resumed                         | Production, SWD or ENH                                                        | R.         | Producing Meth Flowing                | nod:            | g $\square$ | Gas Lift C                 | other (Explain)     |                   |            |                         |  |
| Estimated Production<br>Per 24 Hours           | Oil Bl                                                                        | bls.       | Gas                                   | Mcf             | Wate        | er Bi                      | ols.                | Gas-Oil Ratio     |            | Gravity                 |  |
| DIODOCITIO                                     | ON OF CAS:                                                                    |            |                                       | AETLIOD OF      | COMPLE      | TION                       |                     | BDOD! IOT!        | או ואודכטי |                         |  |
| Vented Sold                                    | ON OF GAS:  Used on Lease                                                     |            | )<br>Open Hole                        | METHOD OF Perf. | Dually      | Comp. Con                  | nmingled            | PRODUCTIO         | YN INTEK   | /AL.                    |  |
| (If vented, Sub                                |                                                                               |            | Other (Specify)                       |                 | (Submit A   | ACO-5) (Subi               | mit ACO-4)          |                   |            |                         |  |