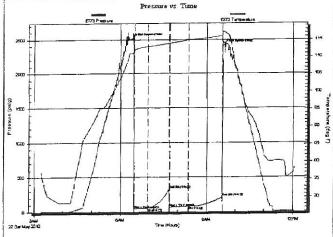

ned: 06:29:10

Time Test Ended: 12:04:00

Formation:

Morrow

Deviated:

No Whipstock:

ft (KB)

Test Type: Conventional Bottom Hole

Tester:

Harley Davidson

Unit No:

Reference Bevalions:

2621.00 ft (KB)

2609.00 ft (CF)

KB to GR/CF:

12.00 ft

Interval: Total Depth:

Start Date:

Start Time:

5298.00 ft (KB) To 5363.00 ft (KB) (TVD)

5363.00 ft (KB) (TVD)

Hole Diameter:

7.78 inches Hole Condition: Fair

Serial #: 6773 Press@RunDepth: Inside

75.36 psig @

03:15:00

2010.05.22

5333.00 ft (KB) End Date:

End Time:

2010.05.22 12:04:00 Capacity: Last Callb.:

8000.00 psig 2010.05.22

Time On Btm:

2010.05.22 @ 06:22:30

Time Off Btm:

2010.05.22 @ 09:33:20

TEST COMMENT: If- Weak building blow 7" in buckek

ISI- No blow back.

FF- Weak building blow 1" in bucket

FSI- No blow back.



|                     |        | PRESSURE SUMMARY |         |                     |  |  |  |  |  |  |
|---------------------|--------|------------------|---------|---------------------|--|--|--|--|--|--|
|                     | Time   | Pressure         | Temp    | Annotation          |  |  |  |  |  |  |
| 14                  | (Min.) | (psig)           | (deg F) |                     |  |  |  |  |  |  |
| 9C                  | 0      | 2507.11          | 111.03  | hitial Hydro-static |  |  |  |  |  |  |
| 10                  | 7      | 39.06            | 111.36  | Open To Flow (1)    |  |  |  |  |  |  |
| <b>3</b> 5          | 35     | 52.33            | 112.94  | Shut-in(1)          |  |  |  |  |  |  |
| æ ,                 | 80     | 326,82           | 113.85  | End Shut-In(1)      |