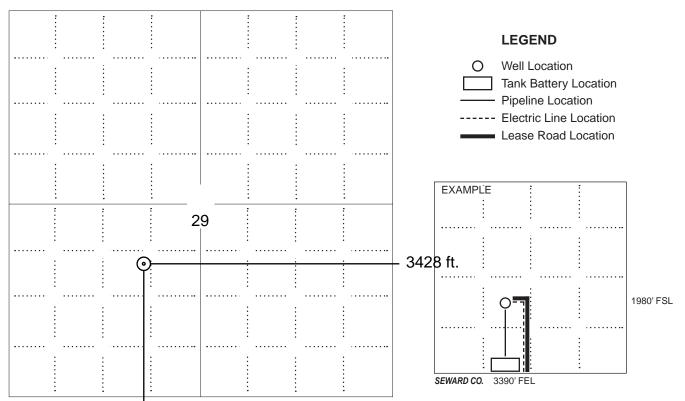

### **PLAT**

Show location of the well. Show footage to the nearest lease or unit boundary line. Show the predicted locations of lease roads, tank batteries, pipelines and electrical lines, as required by the Kansas Surface Owner Notice Act (House Bill 2032).

### 1819 ft.

### In plotting the proposed location of the well, you must show:

- 1. The manner in which you are using the depicted plat by identifying section lines, i.e. 1 section, 1 section with 8 surrounding sections, 4 sections, etc.
- 2. The distance of the proposed drilling location from the south / north and east / west outside section lines.
- 3. The distance to the nearest lease or unit boundary line (in footage).
- 4. If proposed location is located within a prorated or spaced field a certificate of acreage attribution plat must be attached: (C0-7 for oil wells; CG-8 for gas wells).
- 5. The predicted locations of lease roads, tank batteries, pipelines, and electrical lines.