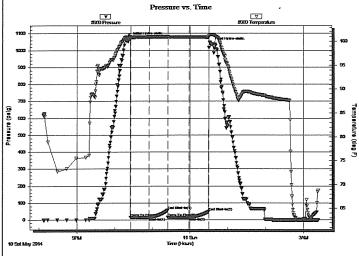

## GENERAL INFORMATION:

Formation:

Whipstock: Deviated: No ft (KB) Test Type: Conventional Bottom Hole (Initial)

Time Tool Opened: 22:25:10

Tester: Jimmy Ricketts

Time Test Ended: 03:23:10

Unit No: 150

Interval: 2228.00 ft (KB) To 2300.00 ft (KB) (TVD) Reference Elevations: 1416.00 ft (KB)

Total Depth: 2300.00 ft (KB) (TVD) 1407.00 ft (CF)

Hole Diameter: 7.88 inches Hole Condition: Fair KB to GR/CF: 9.00 ft

Serial #: 8969 Press@RunDepth: Inside

2229.00 ft (KB)

Capacity:

8000.00 psig

Start Date:

14.89 psig @ 2014.05.10

End Date:

2014.05.11

Last Calib.: Time On Btm: 2014.05.10 @ 22:24:10

1899.12.30

Start Time:

20:07:00

End Time:

03:23:09

Time Off Btm: 2014.05.11 @ 00:33:55

TEST COMMENT: Weak blow building to 1/4 inch initial flow period.

No blow final flow period.



|            |                     | PRESSURE SUMMARY |          |         |                      |  |  |  |
|------------|---------------------|------------------|----------|---------|----------------------|--|--|--|
|            | 1                   | Time             | Pressure | Temp    | Annotation           |  |  |  |
| 100        |                     | (Min.)           | (psig)   | (deg F) |                      |  |  |  |
|            |                     | 0                | 1067.42  | 101.01  | Initial Hydro-static |  |  |  |
| 95         |                     | 1                | 13.57    | 100.70  | Open To Flow (1)     |  |  |  |
| 90         |                     | 31               | 14.37    | 100.98  | Shut-ln(1)           |  |  |  |
|            |