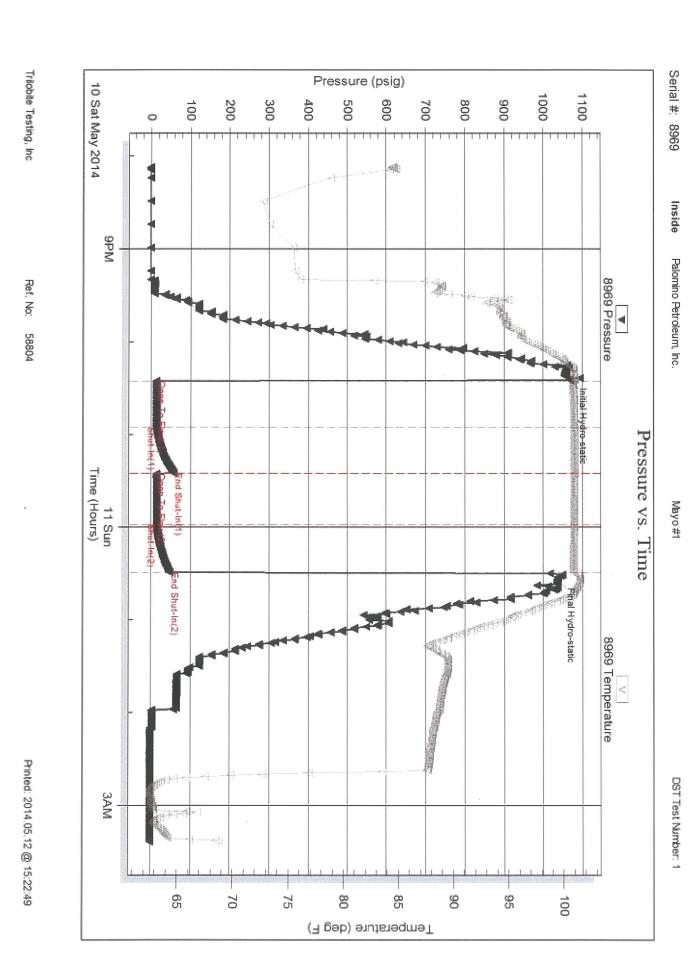

#1

Newton, KS 67114-8827

Job Ticket: 58804

DST#:1

ATTN: Klee Watchous/Nick G

Test Start: 2014.05.10 @ 20:06:55

**Mud and Cushion Information** 

Mud Type: Gel Chem

Cushion Type:

Oil API:

deg API

Mud Weight:

9.00 lb/gal

inches

Cushion Length:

Water Salinity: bbl

ppm

Viscosity:

33.00 sec/qt

Cushion Volume: Gas Cushion Type:

Gas Cushion Pressure:

psig

ft

12.59 in<sup>3</sup> Water Loss: Resistivity:

ohm.m

Salinity: 1000.00 ppm Filter Cake:

**Recovery Information** 

Recovery Table

Length Description Volume bbl 0.025 5.00 Drilling Mud 100% M

Total Length:

5.00 ft

Total Volume:

0.025 bbl

Num Fluid Samples: 0

Num Gas Bombs:

Serial #:

Laboratory Name:

Laboratory Location:

Recovery Comments:

Trilobite Testing, Inc Ref. No: 58804 Printed: 2014.05.12 @ 15:22:49