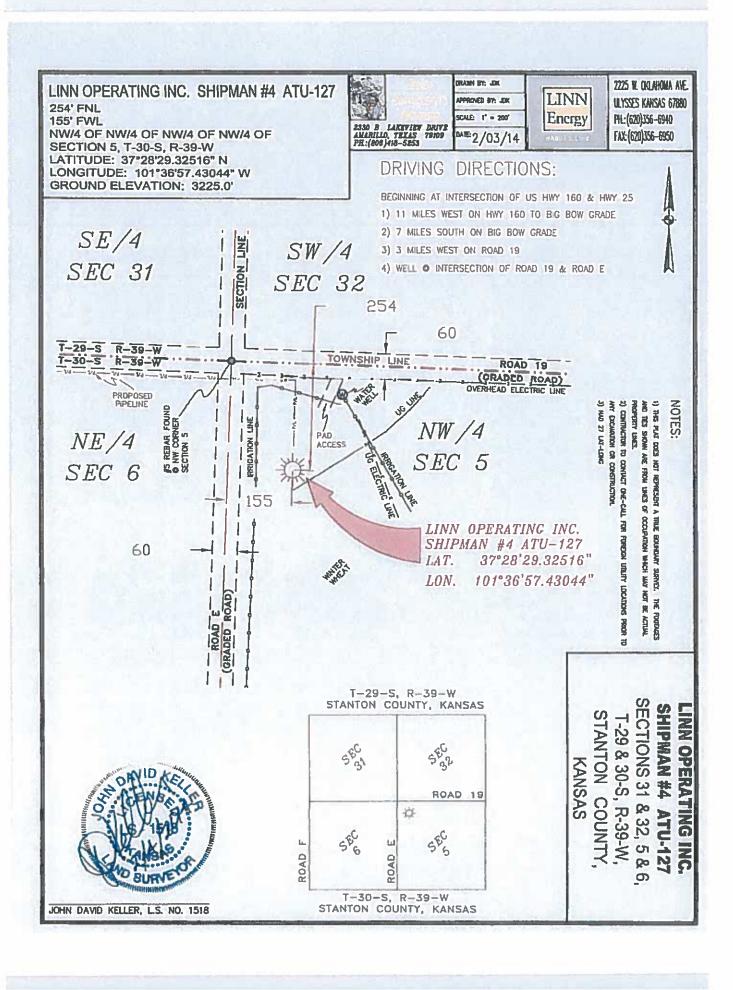

#### IN ALL CASES PLOT THE INTENDED WELL ON THE PLAT BELOW

In all cases, please fully complete this side of the form. Include items 1 through 5 at the bottom of this page.

| Operator: |                          |             |                                         |          |                                 |                  | _ L          | ocation of V | Well: Cou | inty:                                                                        |
|-----------|--------------------------|-------------|-----------------------------------------|----------|---------------------------------|------------------|--------------|--------------|-----------|------------------------------------------------------------------------------|
| Lease:    |                          |             |                                         |          | feet from N / S Line of Section |                  |              |              |           |                                                                              |
| Well Numl | oer:                     |             |                                         |          |                                 |                  |              |              |           | feet from E / W Line of Section                                              |
| Field:    |                          |             |                                         | _ s      | Sec                             | Twp.             | S. R 🗌 E 🔲 W |              |           |                                                                              |
|           | f Acres attr<br>/QTR/QTR |             |                                         |          |                                 |                  | 18           | s Section:   | Reg       | ular or Irregular                                                            |
|           |                          |             |                                         |          |                                 |                  |              | Section is   | _         | r, locate well from nearest corner boundary.  NE NW SE SW                    |
|           |                          | nds, tank b |                                         |          | d electrica                     | l lines, as      | required     |              | sas Surfa | . Show the predicted locations of<br>ace Owner Notice Act (House Bill 2032). |
| 155 ft.   | 0                        | :           | :                                       | :        |                                 | :                | :            | :            |           | LEGEND                                                                       |
|           |                          | :           | :                                       | :        |                                 | :                | :            | :<br>        |           |                                                                              |
|           |                          | :           | :                                       | :        |                                 | :                | :            | :            |           | O Well Location                                                              |
|           |                          | :           |                                         | :        |                                 | :                |              | :            |           | Tank Battery Location                                                        |
|           | •••••                    |             |                                         |          | •••••                           |                  |              |              |           | Pipeline Location                                                            |
|           |                          | :           | :                                       | :        |                                 | :                | :            | :            |           | Electric Line Location                                                       |
|           |                          | :           | :                                       | :        |                                 | :                | :            | į            |           | Lease Road Location                                                          |
|           | ••••                     |             | • • • • • • • • • • • • • • • • • • • • |          | •••••                           |                  | •••••        |              |           |                                                                              |
|           |                          |             | :                                       |          |                                 |                  | :            |              |           |                                                                              |
|           |                          |             |                                         | :        | 1                               |                  |              |              |           | EXAMPLE                                                                      |
|           |                          | :           | <u>:</u>                                | <u> </u> |                                 | :                | :            | :            |           |                                                                              |
|           |                          | :           |                                         | 5        | )<br>                           | :                |              | :            |           |                                                                              |
|           |                          | :           | :                                       | :        |                                 | :                | :            | :            |           |                                                                              |
|           |                          | :           | :                                       | :        |                                 | :                |              | :            |           |                                                                              |
|           |                          | <u>:</u>    | :                                       | :        |                                 | :                | :            |              |           |                                                                              |
|           |                          | ·<br>:      | :                                       | ·        | ••••                            | ·<br>:           | :            | . ·          |           | 1980' FSL                                                                    |
|           |                          | :           | :                                       | :        |                                 | •<br>•<br>•<br>• | :            |              |           |                                                                              |
|           | •••••                    |             |                                         |          | •••••                           |                  |              |              |           | <u></u>                                                                      |
|           |                          | <u>:</u>    | :                                       | <b>:</b> |                                 | :<br>:           | :            | :            |           |                                                                              |
|           |                          | :           | :                                       | :        |                                 | :                | :            | :            |           | SEWARD CO. 3390' FEL                                                         |
|           |                          |             |                                         |          | 1                               |                  |              |              |           |                                                                              |

NOTE: In all cases locate the spot of the proposed drilling locaton.

#### In plotting the proposed location of the well, you must show:

- 1. The manner in which you are using the depicted plat by identifying section lines, i.e. 1 section, 1 section with 8 surrounding sections, 4 sections, etc.
- 2. The distance of the proposed drilling location from the south / north and east / west outside section lines.
- 3. The distance to the nearest lease or unit boundary line (in footage).
- 4. If proposed location is located within a prorated or spaced field a certificate of acreage attribution plat must be attached: (C0-7 for oil wells; CG-8 for gas wells).
- 5. The predicted locations of lease roads, tank batteries, pipelines, and electrical lines.