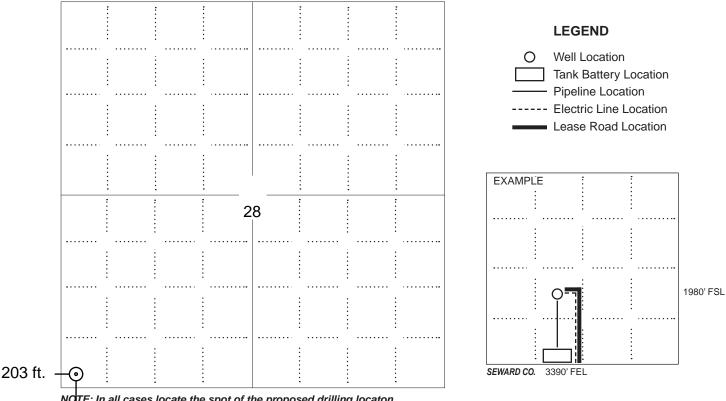

## IN ALL CASES PLOT THE INTENDED WELL ON THE PLAT BELOW

In all cases, please fully complete this side of the form. Include items 1 through 5 at the bottom of this page.

| Operator:                             | Location of Well: County:                                          |
|---------------------------------------|--------------------------------------------------------------------|
| Lease:                                | feet from N / S Line of Section                                    |
| Well Number:                          | feet from E / W Line of Section                                    |
| Field:                                | Sec Twp S. R E 🗌 W                                                 |
| Number of Acres attributable to well: | Is Section: Regular or Irregular                                   |
|                                       | If Section is Irregular, locate well from nearest corner boundary. |
|                                       | Section corner used: NE NW SE SW                                   |

PLAT

Show location of the well. Show footage to the nearest lease or unit boundary line. Show the predicted locations of lease roads, tank batteries, pipelines and electrical lines, as required by the Kansas Surface Owner Notice Act (House Bill 2032). You may attach a separate plat if desired.

NOTE: In all cases locate the spot of the proposed drilling locaton.

### 190 ft.

#### In plotting the proposed location of the well, you must show:

- 1. The manner in which you are using the depicted plat by identifying section lines, i.e. 1 section, 1 section with 8 surrounding sections, 4 sections, etc.
- 2. The distance of the proposed drilling location from the south / north and east / west outside section lines.
- 3. The distance to the nearest lease or unit boundary line (in footage).
- 4. If proposed location is located within a prorated or spaced field a certificate of acreage attribution plat must be attached: (C0-7 for oil wells; CG-8 for gas wells).
- 5. The predicted locations of lease roads, tank batteries, pipelines, and electrical lines.