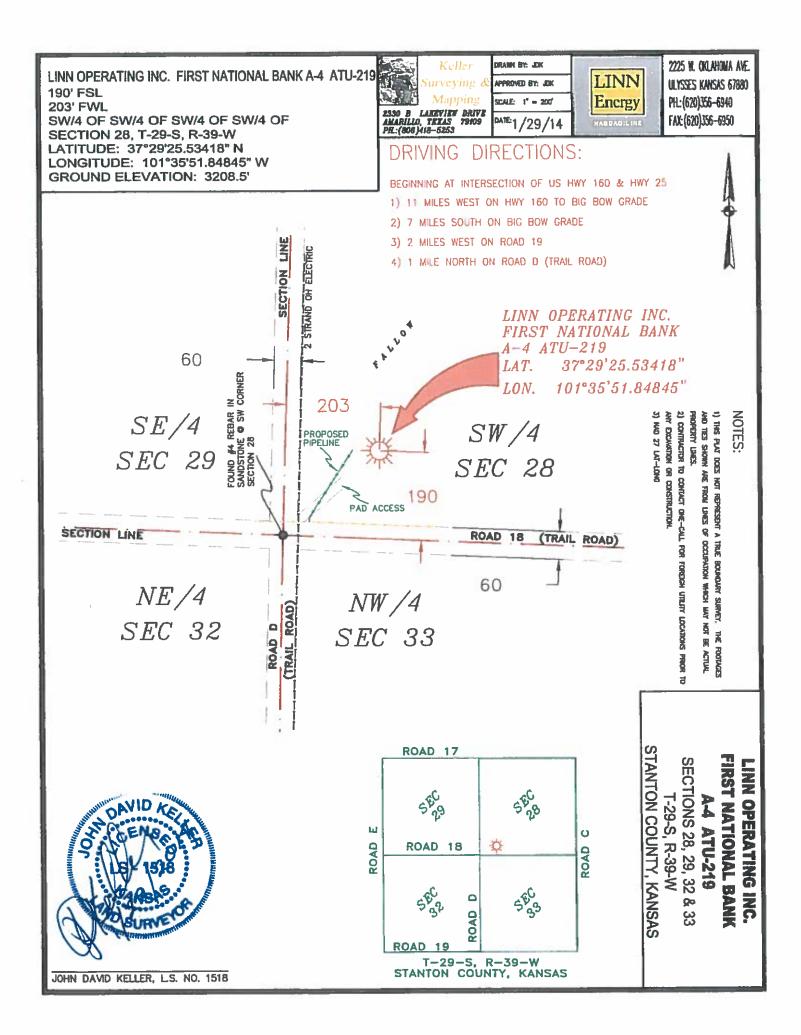

# PLAT AND CERTIFICATION OF ACREAGE ATTRIBUTABLE TO A GAS WELL

Kansas Corporation Commission, Conservation Division Finney State Office Building, 130 South Market, Room 2078 Wichita, Kansas 67202

| API NUMBER 15                                                                                                               | LOCATION OF WELL: COUNTY Stanton                                                                                                                                                                                                                             |
|-----------------------------------------------------------------------------------------------------------------------------|--------------------------------------------------------------------------------------------------------------------------------------------------------------------------------------------------------------------------------------------------------------|
| OPERATOR         LINN Operating, Inc.           LEASE         First National Bank           WELL NUMBER         A-4 ATU-219 | 190 S feet from south/north line of section $203 \text{ W}$ feet from east / west line of section                                                                                                                                                            |
| FIELD Hugoton-Panoma<br>NUMBER OF ACRES ATTRIBUTABLE TO WELL 640<br>QTR/QTR/QTR OF ACREAGE SW _ SW _ SW                     | SECTION 28       TWP 29       (S) RG 39W       E/W         IS SECTION X       REGULAR orIRREGULAR       IRREGULAR         IF SECTION IS IRREGULAR, LOCATE WELL FROM         NEAREST CORNER BOUNDARY. (check line below)         Section corner used:NENWSESW |

(Show the location of the well and shade attributable acreage for prorated or spaced wells). (Show the footage to the nearest lease or unit boundary line; and show footage to the nearest common source supply well).