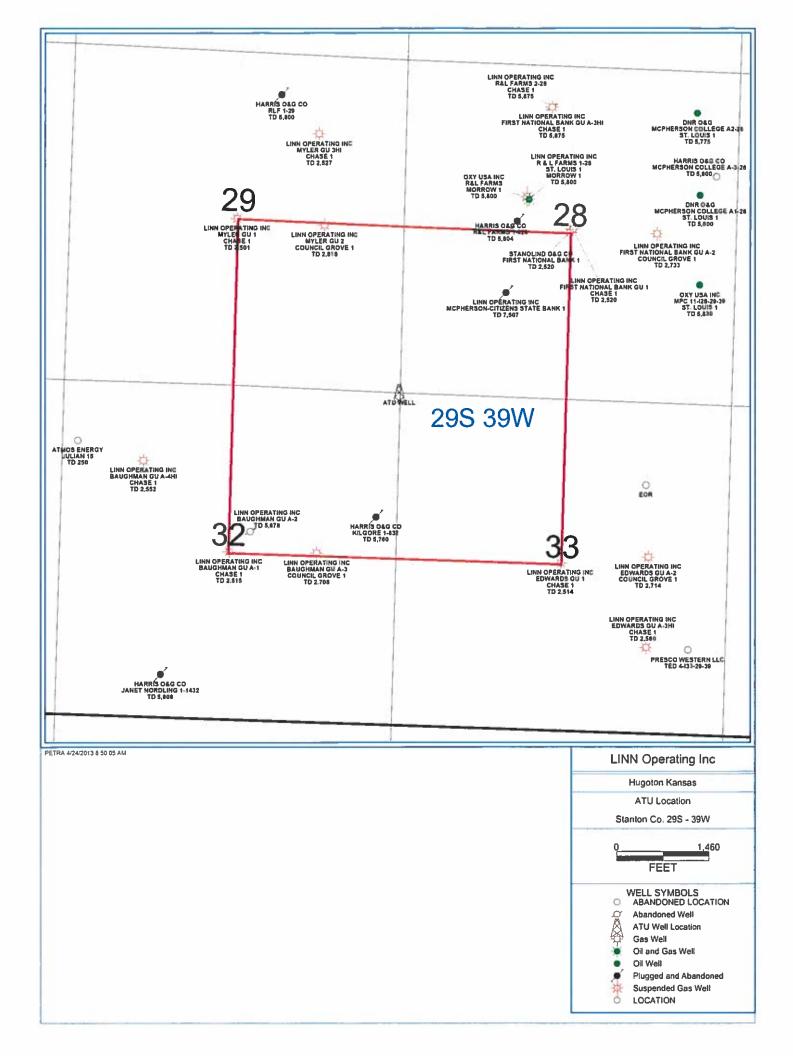

# PLAT AND CERTIFICATION OF ACREAGE ATTRIBUTABLE TO A GAS WELL

Kansas Corporation Commission, Conservation Division Finney State Office Building, 130 South Market, Room 2078 Wichita, Kansas 67202

| API NUMBER 15                                                                                                               | LOCATION OF WELL: COUNTY Stanton                                                                                                                                                                                                                             |
|-----------------------------------------------------------------------------------------------------------------------------|--------------------------------------------------------------------------------------------------------------------------------------------------------------------------------------------------------------------------------------------------------------|
| OPERATOR         LINN Operating, Inc.           LEASE         First National Bank           WELL NUMBER         A-4 ATU-219 | 190 S feet from south/north line of section $203 \text{ W}$ feet from east / west line of section                                                                                                                                                            |
| FIELD Hugoton-Panoma<br>NUMBER OF ACRES ATTRIBUTABLE TO WELL 640<br>QTR/QTR/QTR OF ACREAGE SW _ SW _ SW                     | SECTION 28       TWP 29       (S) RG 39W       E/W         IS SECTION X       REGULAR orIRREGULAR       IRREGULAR         IF SECTION IS IRREGULAR, LOCATE WELL FROM         NEAREST CORNER BOUNDARY. (check line below)         Section corner used:NENWSESW |

(Show the location of the well and shade attributable acreage for prorated or spaced wells). (Show the footage to the nearest lease or unit boundary line; and show footage to the nearest common source supply well).