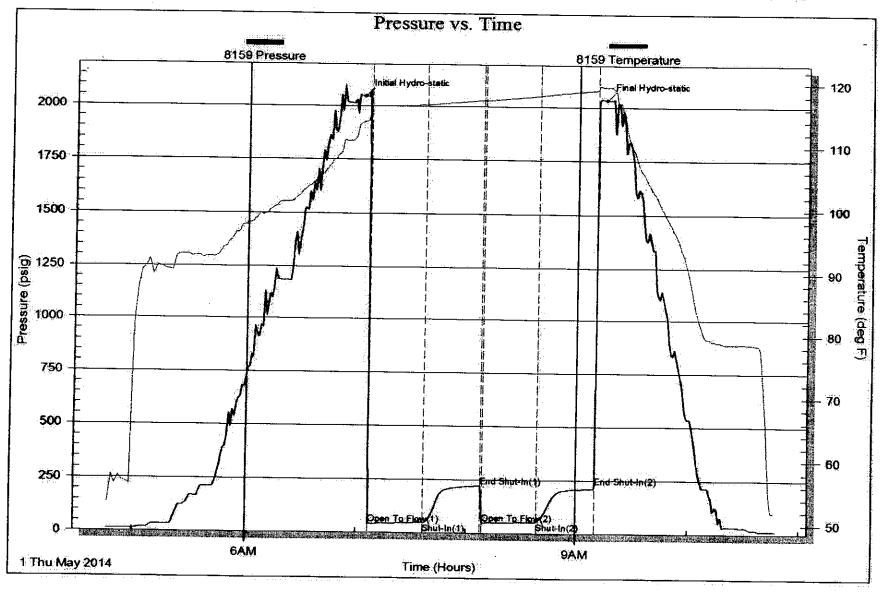

TEST COMMENT:

1 Table

Initial Hydro-static Open To Flow (1) Open To Flow (2) Final Hydro-static PRESSURE SUMMARY End Shut-In(1) End Shut-h(2) Annotation Shut-h(1) Shut-h(2) 112.84 114.92 115.20 15.80 116.75 115.78 118.48 119.29 Temp (deg F) Pessure 2002.11 50.24 73.68 173.75 74.53 105.07 187.82 1968.17 (D 86 (D 