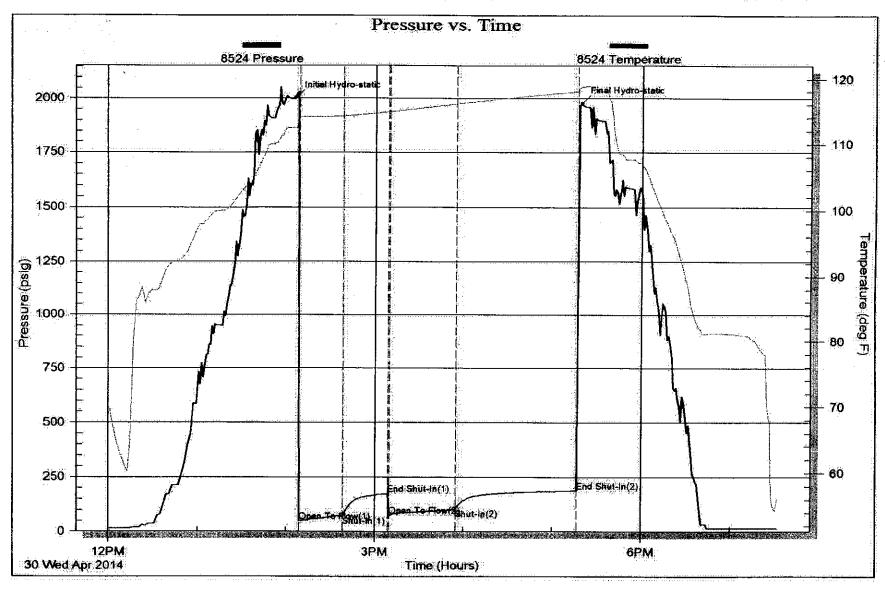

Temperature (seg F) . 11.1 Į (Spec) autores,

| PRESSURE SUMMARY | Annotation |         | Initial Hydro-static | Open To Flow (1) | Shut-h(1) | End Shut-In(1) | Open To Flow (2) | Shut-h(2) | End Shut-In(2) | Final Hydro-static |  |
|------------------|------------|---------|----------------------|------------------|-----------|----------------|------------------|-----------|----------------|--------------------|--|
| RESSUR           | Temp       | (deg F) | 113.84               | 116.41           | 116.60    | 117.39         | 117.35           | 118.14    | 119.08         | 119.54             |  |
| ā.               | Pressure   | (psig)  | 2046.25              | 41.89            | 47.68     | 221.51         | 48.13            | 55.52     | 225.07         | 2034.88            |  |
|                  | Ē          | (Min.)  | 0                    | 4                | ਲ         | 88             | 99               | 8         | 128            | 132                |  |