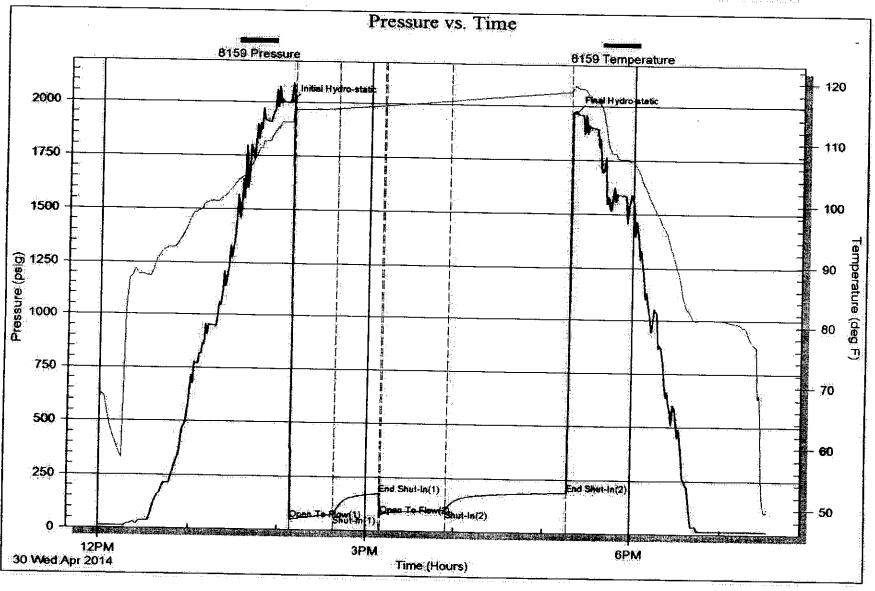

TEST COMMENT:

1 Table

Initial Hydro-static Open To Flow (1) Open To Flow (2) Final Hydro-static PRESSURE SUMMARY End Shut-In(1) End Shut-h(2) Annotation Shut-h(1) Shut-h(2) 112.84 114.92 115.20 15.80 116.75 115.78 118.48 119.29 Temp (deg F) Pessure 2002.11 50.24 73.68 173.75 74.53 105.07 187.82 1968.17 (D 86 (D 