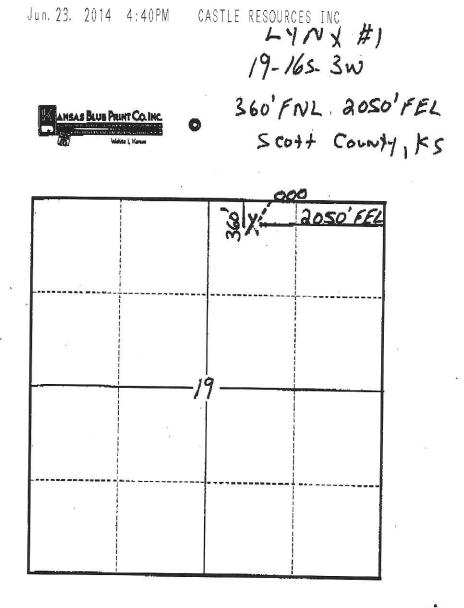

### IN ALL CASES PLOT THE INTENDED WELL ON THE PLAT BELOW

In all cases, please fully complete this side of the form. Include items 1 through 5 at the bottom of this page.

| Operator:                                                            | Location of Well: County:                                          |
|----------------------------------------------------------------------|--------------------------------------------------------------------|
| Lease:                                                               | feet from N / S Line of Section                                    |
| Well Number:                                                         | feet from E / W Line of Section                                    |
| Field:                                                               | Sec Twp S. R E 🗌 W                                                 |
| Number of Acres attributable to well:<br>QTR/QTR/QTR/QTR of acreage: | Is Section: Regular or Irregular                                   |
|                                                                      | If Section is Irregular, locate well from nearest corner boundary. |
|                                                                      | Section corner used: NE NW SE SW                                   |

PLAT

Show location of the well. Show footage to the nearest lease or unit boundary line. Show the predicted locations of lease roads, tank batteries, pipelines and electrical lines, as required by the Kansas Surface Owner Notice Act (House Bill 2032). You may attach a separate plat if desired.

NOTE: In all cases locate the spot of the proposed drilling locaton.

#### In plotting the proposed location of the well, you must show:

- 1. The manner in which you are using the depicted plat by identifying section lines, i.e. 1 section, 1 section with 8 surrounding sections, 4 sections, etc.
- 2. The distance of the proposed drilling location from the south / north and east / west outside section lines.
- 3. The distance to the nearest lease or unit boundary line (in footage).
- 4. If proposed location is located within a prorated or spaced field a certificate of acreage attribution plat must be attached: (C0-7 for oil wells; CG-8 for gas wells).
- 5. The predicted locations of lease roads, tank batteries, pipelines, and electrical lines.