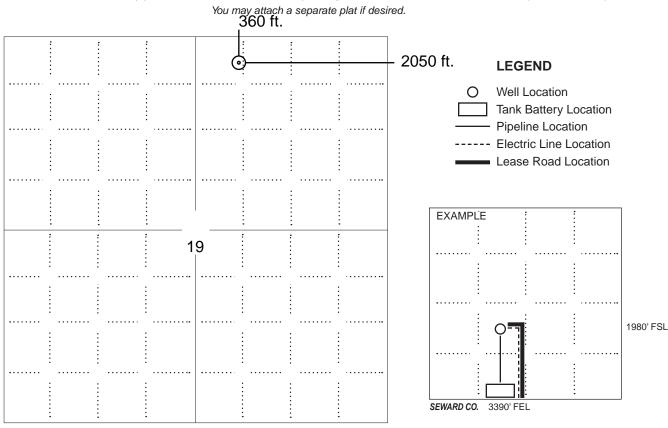

### IN ALL CASES PLOT THE INTENDED WELL ON THE PLAT BELOW

In all cases, please fully complete this side of the form. Include items 1 through 5 at the bottom of this page.

| Operator:                                                            | Location of Well: County:                                          |
|----------------------------------------------------------------------|--------------------------------------------------------------------|
| Lease:                                                               | feet from N / S Line of Section                                    |
| Well Number:                                                         | feet from E / W Line of Section                                    |
| Field:                                                               | Sec Twp S. R E 🗌 W                                                 |
| Number of Acres attributable to well:<br>QTR/QTR/QTR/QTR of acreage: | Is Section: Regular or Irregular                                   |
|                                                                      | If Section is Irregular, locate well from nearest corner boundary. |
|                                                                      | Section corner used: NE NW SE SW                                   |

PLAT

Show location of the well. Show footage to the nearest lease or unit boundary line. Show the predicted locations of lease roads, tank batteries, pipelines and electrical lines, as required by the Kansas Surface Owner Notice Act (House Bill 2032). You may attach a separate plat if desired.

NOTE: In all cases locate the spot of the proposed drilling locaton.

#### In plotting the proposed location of the well, you must show:

- 1. The manner in which you are using the depicted plat by identifying section lines, i.e. 1 section, 1 section with 8 surrounding sections, 4 sections, etc.
- 2. The distance of the proposed drilling location from the south / north and east / west outside section lines.
- 3. The distance to the nearest lease or unit boundary line (in footage).
- 4. If proposed location is located within a prorated or spaced field a certificate of acreage attribution plat must be attached: (C0-7 for oil wells; CG-8 for gas wells).
- 5. The predicted locations of lease roads, tank batteries, pipelines, and electrical lines.