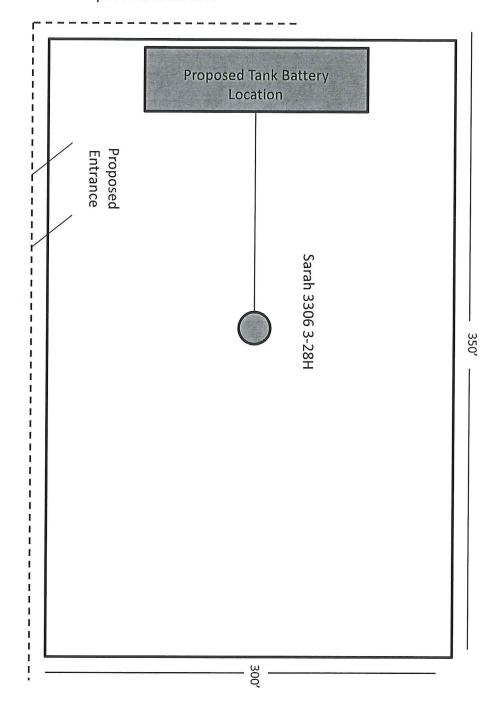

#### IN ALL CASES PLOT THE INTENDED WELL ON THE PLAT BELOW

In all cases, please fully complete this side of the form. Include items 1 through 5 at the bottom of this page.

| Operator:                             |                 |                 | L  | Location of Well: County:               |                                                                                                      |                                 |      |                                    |  |
|---------------------------------------|-----------------|-----------------|----|-----------------------------------------|------------------------------------------------------------------------------------------------------|---------------------------------|------|------------------------------------|--|
| Lease:                                |                 |                 |    |                                         |                                                                                                      |                                 |      | feet from N / S Line of Section    |  |
| Well Number:                          |                 |                 |    |                                         |                                                                                                      | feet from E / W Line of Section |      |                                    |  |
| Field:                                |                 |                 | S  | Sec                                     | Twp                                                                                                  | S. R                            |      |                                    |  |
| Number of Acres attributable to well: |                 |                 | IS | Is Section: Regular or Irregular        |                                                                                                      |                                 |      |                                    |  |
|                                       |                 |                 |    | lf                                      | If Section is Irregular, locate well from nearest corner boundary.  Section corner used: NE NW SE SW |                                 |      |                                    |  |
|                                       |                 |                 |    |                                         | PLAT                                                                                                 |                                 |      |                                    |  |
|                                       |                 |                 |    | -                                       |                                                                                                      |                                 | -    | w the predicted locations of       |  |
| lease                                 | e roads, tank l | patteries, pipe |    |                                         | •                                                                                                    | -                               |      | wner Notice Act (House Bill 2032). |  |
|                                       |                 |                 | 1  | ∕ou may attac                           | п а ѕерагас                                                                                          | e piai ii uesi                  | reu. |                                    |  |
|                                       | :               | : :             |    | <u>:</u>                                | :                                                                                                    | :                               |      |                                    |  |
|                                       |                 |                 |    |                                         |                                                                                                      |                                 |      | LEGEND                             |  |
|                                       | :               | ::              |    | :                                       | :                                                                                                    | :                               |      | LEGEND                             |  |
|                                       | :               | : :             |    | :                                       | :                                                                                                    | :                               |      | <ul> <li>Well Location</li> </ul>  |  |
|                                       |                 |                 |    | :                                       | :                                                                                                    | :                               |      | Tank Battery Location              |  |
|                                       |                 |                 |    | • • • • • • • • • • • • • • • • • • • • |                                                                                                      |                                 |      | —— Pipeline Location               |  |
|                                       | :               | : :             |    | :                                       | :                                                                                                    | :                               |      | Electric Line Location             |  |
|                                       |                 |                 |    | :                                       | •                                                                                                    | :                               |      | Lease Road Location                |  |
|                                       | :<br>           | : :             |    |                                         | :                                                                                                    | :<br>                           |      |                                    |  |
|                                       | :               | : :             |    | :                                       | :                                                                                                    | :                               |      |                                    |  |
|                                       |                 |                 |    | :                                       | :                                                                                                    | :                               |      |                                    |  |
|                                       | :               |                 |    | :                                       |                                                                                                      | :                               | EX   | AMPLE :                            |  |
|                                       | :               | : :             |    | :                                       | :                                                                                                    | :                               |      |                                    |  |
|                                       |                 |                 | 28 | :                                       |                                                                                                      | :                               |      | ` ` `                              |  |
|                                       | :               | : :             |    | :                                       | i                                                                                                    | :                               |      |                                    |  |
|                                       |                 |                 |    |                                         | :                                                                                                    |                                 |      |                                    |  |
|                                       | :               |                 |    | :                                       | :                                                                                                    | :                               |      |                                    |  |
|                                       | :               | : :             |    |                                         | :                                                                                                    | :                               |      | : : :                              |  |
|                                       |                 |                 |    |                                         |                                                                                                      |                                 |      | 0-1 1980' FSL                      |  |
|                                       |                 |                 |    | :                                       | :                                                                                                    | :                               |      | :   #: : :                         |  |
|                                       | :               |                 |    | :                                       | :                                                                                                    | :                               |      |                                    |  |
|                                       |                 |                 |    |                                         |                                                                                                      |                                 |      |                                    |  |

#### NOTE: In all cases locate the spot of the proposed drilling locaton.

# 200 ft. In plotting the proposed location of the well, *you must show*:

- 1. The manner in which you are using the depicted plat by identifying section lines, i.e. 1 section, 1 section with 8 surrounding sections, 4 sections, etc.
- 2. The distance of the proposed drilling location from the south / north and east / west outside section lines.
- 3. The distance to the nearest lease or unit boundary line (in footage).

1380 ft.

- 4. If proposed location is located within a prorated or spaced field a certificate of acreage attribution plat must be attached: (C0-7 for oil wells; CG-8 for gas wells).
- 5. The predicted locations of lease roads, tank batteries, pipelines, and electrical lines.