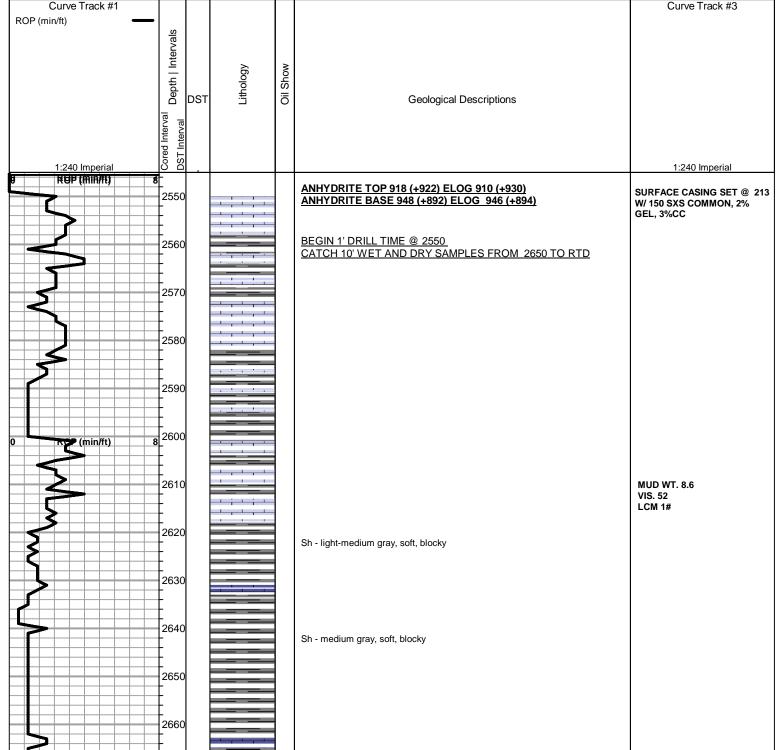

| Form      | ACO1 - Well Completion |
|-----------|------------------------|
| Operator  | ESP Development, Inc.  |
| Well Name | Hagaman 5              |
| Doc ID    | 1211855                |

Tops

| Name          | Тор  | Datum |
|---------------|------|-------|
| ANHYDRITE     | 910  | +930  |
| ТОРЕКА        | 2680 | -840  |
| HEEBNER SHALE | 2932 | -1092 |
| TORONTO       | 2952 | -1112 |
| LKC           | 2982 | -1142 |
| ВКС           | 3238 | -1398 |
| ARBUCKLE      | 3311 | -1471 |
| RTD           | 3400 | -1560 |

### FORMATION TOPS COMPARISON AND DAILY ACTIVITY SUMMARY

|           | WELL                          | NAME           | <b>COMPARISON WELL</b> | COMPARISON WELL<br>HAGAMAN #1<br>API: 15-167-00095 |  |  |
|-----------|-------------------------------|----------------|------------------------|----------------------------------------------------|--|--|
|           | HAGAN                         | /IAN #5        | HAGAMAN #2             |                                                    |  |  |
|           | API: 15-1                     | 67-23972       | API: 15-167-23205      |                                                    |  |  |
| FORMATION | SAMPLE TOPS                   | LOG TOPS       | LOG TOPS (DATUM)       | LOG TOPS (DATUM)                                   |  |  |
| ANHYDRITE | 918' (+922)                   | 910' (+930')   | +920                   | +941'                                              |  |  |
| ΤΟΡΕΚΑ    | 2682' (-842')                 | 2680' (-840')  | -837'                  | -835'                                              |  |  |
| HEEBNER   | 2934' (-1094') 2932' (-1092') |                | -1088'                 | -1086'                                             |  |  |
| TORONTO   | 2955' (-1115')                | 2952' (-1112') | -1110′                 | -1104'                                             |  |  |
| LKC       | 2983' (-1143')                | 2982' (-1142') | -1139'                 | -1138′                                             |  |  |
| ВКС       | 3238' (-1398')                | 3238' (-1398') | -1394'                 | NA                                                 |  |  |
| ARBUCKLE  | 3312' (-1472')                | 3311' (-1471') | -1452′                 | -1447′                                             |  |  |
| RTD       | 3400' (-1560')                | 3399' (1559')  | -1520'                 | NA                                                 |  |  |

#### SUMMARY OF DAILY ACTIVITY

- 6-13-14 R.U., spud, 8 5/8" surface casing set at 213' w/150 sxs common, 2% gel, 3% cc, plug down @ 8:15pm, WOC
- 6-14-14 408', drilling
- 6-15-14 1879', drilling
- 6-16-14 2659', drilling, CFS @ 3050
- 6-17-14 3115', drilling, CFS @ 3206, CFS @ 3310, TD 3400, CFS @ 3400, Short Trip (20 stands) pulled tight, CTCH, TOWB for logging