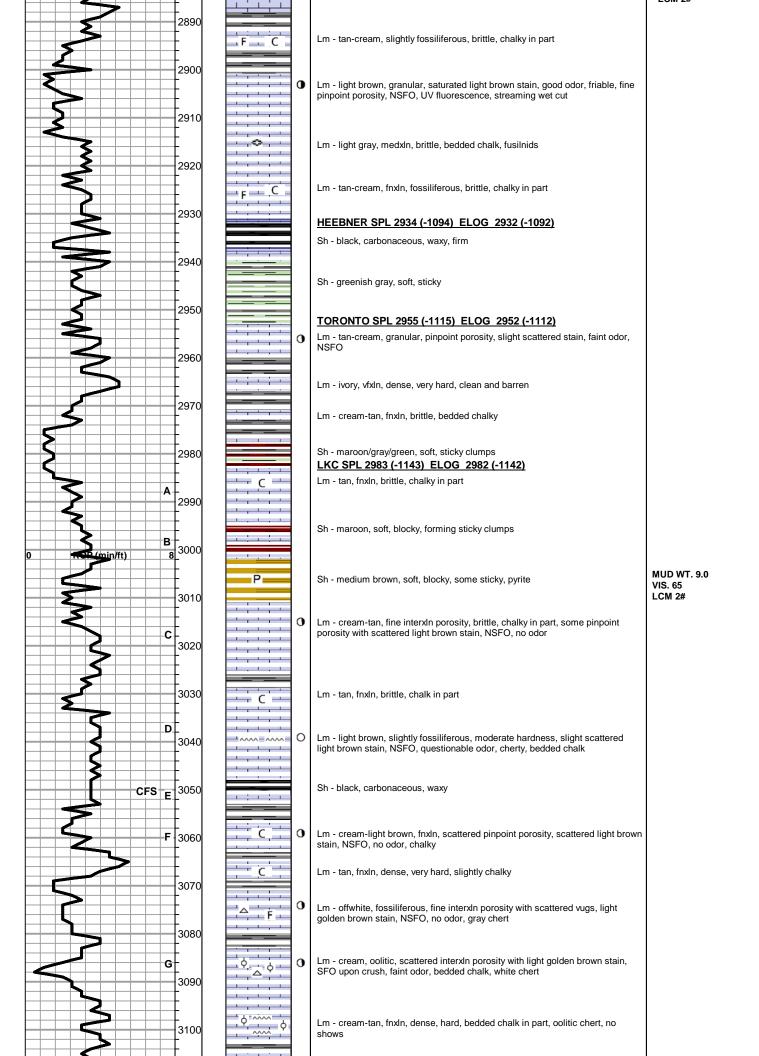

| Form      | ACO1 - Well Completion |
|-----------|------------------------|
| Operator  | ESP Development, Inc.  |
| Well Name | Hagaman 5              |
| Doc ID    | 1211855                |

Tops

| Name          | Тор  | Datum |
|---------------|------|-------|
| ANHYDRITE     | 910  | +930  |
| ТОРЕКА        | 2680 | -840  |
| HEEBNER SHALE | 2932 | -1092 |
| TORONTO       | 2952 | -1112 |
| LKC           | 2982 | -1142 |
| ВКС           | 3238 | -1398 |
| ARBUCKLE      | 3311 | -1471 |
| RTD           | 3400 | -1560 |

### FORMATION TOPS COMPARISON AND DAILY ACTIVITY SUMMARY

|           | WELL                          | NAME           | <b>COMPARISON WELL</b> | COMPARISON WELL<br>HAGAMAN #1<br>API: 15-167-00095 |  |  |
|-----------|-------------------------------|----------------|------------------------|----------------------------------------------------|--|--|
|           | HAGAN                         | /IAN #5        | HAGAMAN #2             |                                                    |  |  |
|           | API: 15-1                     | 67-23972       | API: 15-167-23205      |                                                    |  |  |
| FORMATION | SAMPLE TOPS                   | LOG TOPS       | LOG TOPS (DATUM)       | LOG TOPS (DATUM)                                   |  |  |
| ANHYDRITE | 918' (+922)                   | 910' (+930')   | +920                   | +941'                                              |  |  |
| ΤΟΡΕΚΑ    | 2682' (-842')                 | 2680' (-840')  | -837'                  | -835'                                              |  |  |
| HEEBNER   | 2934' (-1094') 2932' (-1092') |                | -1088'                 | -1086'                                             |  |  |
| TORONTO   | 2955' (-1115')                | 2952' (-1112') | -1110′                 | -1104'                                             |  |  |
| LKC       | 2983' (-1143')                | 2982' (-1142') | -1139'                 | -1138′                                             |  |  |
| ВКС       | 3238' (-1398')                | 3238' (-1398') | -1394'                 | NA                                                 |  |  |
| ARBUCKLE  | 3312' (-1472')                | 3311' (-1471') | -1452′                 | -1447′                                             |  |  |
| RTD       | 3400' (-1560')                | 3399' (1559')  | -1520'                 | NA                                                 |  |  |

#### SUMMARY OF DAILY ACTIVITY

- 6-13-14 R.U., spud, 8 5/8" surface casing set at 213' w/150 sxs common, 2% gel, 3% cc, plug down @ 8:15pm, WOC
- 6-14-14 408', drilling
- 6-15-14 1879', drilling
- 6-16-14 2659', drilling, CFS @ 3050
- 6-17-14 3115', drilling, CFS @ 3206, CFS @ 3310, TD 3400, CFS @ 3400, Short Trip (20 stands) pulled tight, CTCH, TOWB for logging

6-18-14 3400', logging, DST #1 3150 to 3204 (Straddle), laydown pipe, prepare to plug and abandon

6-19-14 release rig

DST #1 SUMMARY DRILL STEM TEST REPORT RILOBITE ESP Development Inc 28-11s-15w Russell KS ESTING , INC. 1749 250TH AVE Hagaman #5 Hays KS, 67601 Job Ticket: 54059 DST#:1 ATTN: Steve Reed Test Start: 2014.06.18 @ 11:26:00 GENERAL INFORMATION: Formation: LKC "J,K" Deviated: Whipstock: ft (KB) Test Type: Conventional Straddle (Initial) No Time Tool Opened: 13:30:30 Tester: Cody Bloedorn Unit No: Time Test Ended: 16:11:15 73 Interval: 3150.00 ft (KB) To 3204.00 ft (KB) (TVD) Reference Elevations: 1840.00 ft (KB) Total Depth: 3399.00 ft (KB) (TVD) 1833.00 ft (CF) Hole Diameter: 7.88 inches Hole Condition: Fair KB to GR/CF: 7.00 ft Serial #: 8648 Inside Press@RunDepth: 3186.00 ft (KB) 35.01 psig @ Capacity: 8000.00 psig Start Date: 2014.06.18 End Date: 2014.06.18 Last Calib.: 2014.06.18 Start Time: 11:26:05 End Time: 16:11:14 Time On Btm: 2014.06.18 @ 13:30:15 Time Off Btm: 2014.06.18 @ 14:53:30 TEST COMMENT: 30 - IF- NO blow for 10 minutes, flushed tool, surged and died 45 - ISI- No return 10 - FF- No blow - Pulled Tool PRESSURE SUMMARY Pressure vs. Time T Time Pressure Annotation Temp (Min.) (psig) (deg F) 0 1657.24 98.54 Initial Hydro-static 31.57 97.68 Open To Flow(1) 1 35.01 98.36 Shut-In(1) 30 120 75 564.27 98.59 End Shut-In(1) 75 35.07 98.38 Open To Flow (2) . 3 runnu. 35.24 83 98.48 Shut-In(2) -0.00 84 1639.23 98.92 Final Hydro-static LAN 14 340 Tine (Huus) Recovery Gas Rates Length (ft) Description Volume (bbl) Chole (inches) Pressure (psig) Gas Rate (Mcf/d) 10.00 Mud, 100%M 0.14