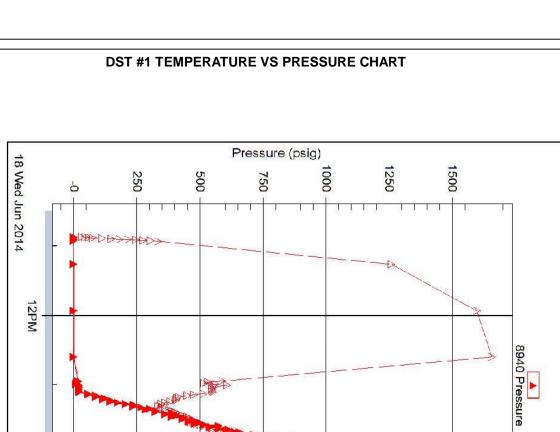

6-18-14 3400', logging, DST #1 3150 to 3204 (Straddle), laydown pipe, prepare to plug and abandon

6-19-14 release rig

DST #1 SUMMARY DRILL STEM TEST REPORT RILOBITE ESP Development Inc 28-11s-15w Russell KS ESTING , INC. 1749 250TH AVE Hagaman #5 Hays KS, 67601 Job Ticket: 54059 DST#:1 ATTN: Steve Reed Test Start: 2014.06.18 @ 11:26:00 GENERAL INFORMATION: Formation: LKC "J,K" Deviated: Whipstock: ft (KB) Test Type: Conventional Straddle (Initial) No Time Tool Opened: 13:30:30 Tester: Cody Bloedorn Unit No: Time Test Ended: 16:11:15 73 Interval: 3150.00 ft (KB) To 3204.00 ft (KB) (TVD) Reference Elevations: 1840.00 ft (KB) Total Depth: 3399.00 ft (KB) (TVD) 1833.00 ft (CF) Hole Diameter: 7.88 inches Hole Condition: Fair KB to GR/CF: 7.00 ft Serial #: 8648 Inside Press@RunDepth: 3186.00 ft (KB) 35.01 psig @ Capacity: 8000.00 psig Start Date: 2014.06.18 End Date: 2014.06.18 Last Calib.: 2014.06.18 Start Time: 11:26:05 End Time: 16:11:14 Time On Btm: 2014.06.18 @ 13:30:15 Time Off Btm: 2014.06.18 @ 14:53:30 TEST COMMENT: 30 - IF- NO blow for 10 minutes, flushed tool, surged and died 45 - ISI- No return 10 - FF- No blow - Pulled Tool PRESSURE SUMMARY Pressure vs. Time T Time Pressure Annotation Temp (Min.) (psig) (deg F) 0 1657.24 98.54 Initial Hydro-static 31.57 97.68 Open To Flow(1) 1 35.01 98.36 Shut-In(1) 30 120 75 564.27 98.59 End Shut-In(1) 75 35.07 98.38 Open To Flow (2) . 3 runnu. 35.24 83 98.48 Shut-In(2) -0.00 84 1639.23 98.92 Final Hydro-static LAN 14 340 Tine (Huus) Recovery Gas Rates Length (ft) Description Volume (bbl) Chole (inches) Pressure (psig) Gas Rate (Mcf/d) 10.00 Mud, 100%M 0.14

#### Printed by GEOstrip VC Striplog version 4.0.8.9 (www.grsi.ca)

|                                                                                                                                                            | DRILL STEM TES                                                                                                                         | ORT                    | <br>?T                                               |                 |                                |            |                  |  |
|------------------------------------------------------------------------------------------------------------------------------------------------------------|----------------------------------------------------------------------------------------------------------------------------------------|------------------------|------------------------------------------------------|-----------------|--------------------------------|------------|------------------|--|
| RILOBITE                                                                                                                                                   | ESP Development Inc                                                                                                                    |                        | 28-1 <sup>-</sup>                                    | 1s-15w          | Russell                        | KS         |                  |  |
| ESTING , INC.                                                                                                                                              | 1749 250TH A VE<br>Hays KS, 67601                                                                                                      |                        | •                                                    | aman ‡          |                                |            |                  |  |
|                                                                                                                                                            | ATTN: Steve Reed                                                                                                                       |                        |                                                      | icket: 54       |                                | DST#       | :1               |  |
|                                                                                                                                                            | ATTN. Steve Reed                                                                                                                       |                        | Test                                                 | 51811. 20       | 14.06.18 @                     | 11.20.00   |                  |  |
| GENERAL INFORMATION:                                                                                                                                       |                                                                                                                                        |                        |                                                      |                 |                                |            |                  |  |
| Formation:LKC "J,K"Deviated:NoWhipstock:Time Tool Opened:13:30:30Time Test Ended:16:11:15                                                                  | ft (KB)                                                                                                                                |                        | Test T<br>Teste<br>Unit N                            | r: C            | Convention<br>Cody Bloed<br>73 |            | (Initial)        |  |
| Interval:3150.00 ft (KB) To32Total Depth:3399.00 ft (KB) (TVHole Diameter:7.88 inches Hole                                                                 | Reference Elevations:         1840.00         ft (KB)           1833.00         ft (CF)           KB to GR/CF:         7.00         ft |                        |                                                      |                 |                                | 0 ft (CF)  |                  |  |
| Serial #: 8648         Inside           Press@RunDepth:         35.01 psig           Start Date:         2014.06.18           Start Time:         11:26:05 | <ul> <li>@ 3186.00 ft (KB)</li> <li>End Date:</li> <li>End Time:</li> </ul>                                                            | 2014.06.18<br>16:11:14 | Capacity:<br>Last Calib.<br>Time On Bt<br>Time Off B | tm: 2           | 2014.06.18<br>2014.06.18       |            | 8                |  |
| 45 - ISI- No retur<br>10 - FF- No blow<br>Pressure vs. T                                                                                                   | - Pulled Tool                                                                                                                          |                        | PRI                                                  | ESSUR           | E SUMM                         | IARY       |                  |  |
| 1750                                                                                                                                                       | 8048 Tempendure<br>105 Tempendure<br>105 Tempendure                                                                                    | Time<br>(Min.)         | Pressure                                             | Temp<br>(deg F) | Annotati                       |            |                  |  |
|                                                                                                                                                            |                                                                                                                                        | 0                      | 1657.24<br>31.57                                     | 98.54           | Initial Hydr                   |            |                  |  |
| 220                                                                                                                                                        |                                                                                                                                        | 1<br>30                | 35.01                                                | 98.36           | Shut-In(1)                     |            |                  |  |
|                                                                                                                                                            |                                                                                                                                        | 75<br>75               | 564.27<br>35.07                                      |                 | End Shut-<br>Open To F         |            |                  |  |
|                                                                                                                                                            |                                                                                                                                        | 83<br>84               | 35.24<br>1639.23                                     | 98.48<br>98.92  |                                |            |                  |  |
| 20<br>0<br>20<br>20<br>20<br>20<br>20<br>20<br>20<br>20<br>20<br>20<br>20<br>20                                                                            |                                                                                                                                        |                        |                                                      |                 |                                |            |                  |  |
| Recovery                                                                                                                                                   |                                                                                                                                        |                        | Gas Rates                                            |                 |                                |            |                  |  |
| Length (ft) Description                                                                                                                                    | Volume (bbl)                                                                                                                           |                        |                                                      | Choke (ir       | nches) Press                   | ure (psig) | Gas Rate (Mcf/d) |  |
| 10.00 Mud, 100%M                                                                                                                                           | 0.14                                                                                                                                   |                        |                                                      |                 |                                |            |                  |  |
|                                                                                                                                                            |                                                                                                                                        |                        |                                                      |                 |                                |            |                  |  |
| Trilobite Testing, Inc                                                                                                                                     | Ref. No: 54059                                                                                                                         |                        |                                                      | <u> </u>        | 2014.06.18                     |            |                  |  |