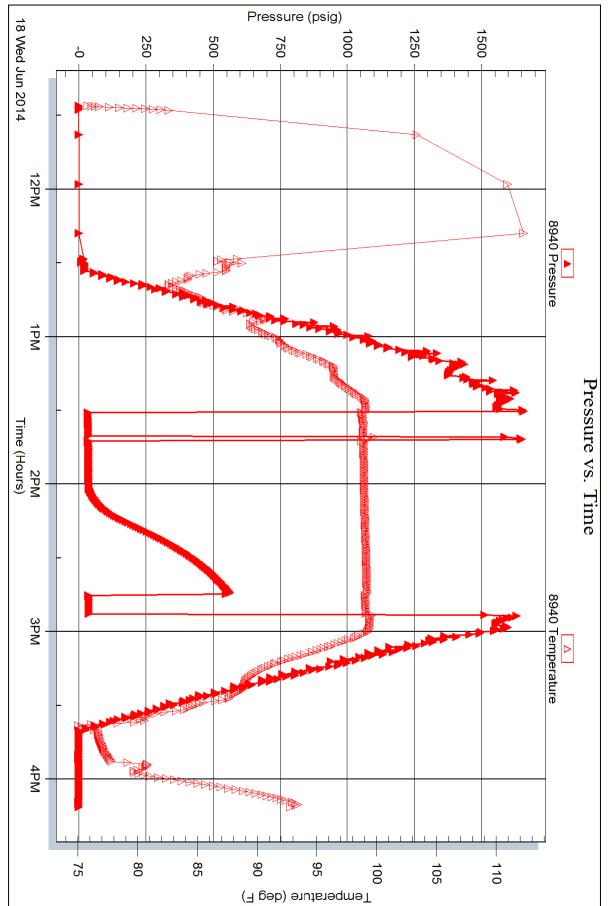

6-18-14 3400', logging, DST #1 3150 to 3204 (Straddle), laydown pipe, prepare to plug and abandon

6-19-14 release rig

DST #1 SUMMARY DRILL STEM TEST REPORT RILOBITE ESP Development Inc 28-11s-15w Russell KS ESTING , INC. 1749 250TH AVE Hagaman #5 Hays KS, 67601 Job Ticket: 54059 DST#:1 ATTN: Steve Reed Test Start: 2014.06.18 @ 11:26:00 GENERAL INFORMATION: Formation: LKC "J,K" Deviated: Whipstock: ft (KB) Test Type: Conventional Straddle (Initial) No Time Tool Opened: 13:30:30 Tester: Cody Bloedorn Unit No: Time Test Ended: 16:11:15 73 Interval: 3150.00 ft (KB) To 3204.00 ft (KB) (TVD) Reference Elevations: 1840.00 ft (KB) Total Depth: 3399.00 ft (KB) (TVD) 1833.00 ft (CF) Hole Diameter: 7.88 inches Hole Condition: Fair KB to GR/CF: 7.00 ft Serial #: 8648 Inside Press@RunDepth: 3186.00 ft (KB) 35.01 psig @ Capacity: 8000.00 psig Start Date: 2014.06.18 End Date: 2014.06.18 Last Calib.: 2014.06.18 Start Time: 11:26:05 End Time: 16:11:14 Time On Btm: 2014.06.18 @ 13:30:15 Time Off Btm: 2014.06.18 @ 14:53:30 TEST COMMENT: 30 - IF- NO blow for 10 minutes, flushed tool, surged and died 45 - ISI- No return 10 - FF- No blow - Pulled Tool PRESSURE SUMMARY Pressure vs. Time T Time Pressure Annotation Temp (Min.) (psig) (deg F) 0 1657.24 98.54 Initial Hydro-static 31.57 97.68 Open To Flow(1) 1 35.01 98.36 Shut-In(1) 30 120 75 564.27 98.59 End Shut-In(1) 75 35.07 98.38 Open To Flow (2) . 3 runnu. 35.24 83 98.48 Shut-In(2) -0.00 84 1639.23 98.92 Final Hydro-static LAN 14 340 Tine (Huus) Recovery Gas Rates Length (ft) Description Volume (bbl) Chole (inches) Pressure (psig) Gas Rate (Mcf/d) 10.00 Mud, 100%M 0.14

Trilobite Testing, Inc

Printed: 2014.06.18 @ 20:57:43

Ref. No:

Trilobite Testing, Inc

1PM

2PM Time (Hours)

3PM

4PM

75

80

85

No.

anter the

WE WELL HIS HIS IS

95

Temperature (deg F)

100

THE REAL POINT

90

110

105

Pressure vs. Time

A 8940 Temperature

Serial #: 8940

Outside

ESP Development Inc

DST Test Number: 1