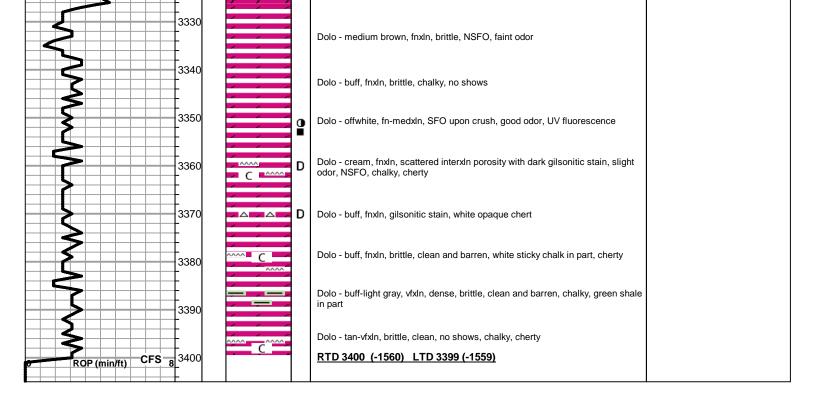

| Form      | ACO1 - Well Completion |
|-----------|------------------------|
| Operator  | ESP Development, Inc.  |
| Well Name | Hagaman 5              |
| Doc ID    | 1211855                |

Tops

| Name          | Тор  | Datum |
|---------------|------|-------|
| ANHYDRITE     | 910  | +930  |
| ТОРЕКА        | 2680 | -840  |
| HEEBNER SHALE | 2932 | -1092 |
| TORONTO       | 2952 | -1112 |
| LKC           | 2982 | -1142 |
| ВКС           | 3238 | -1398 |
| ARBUCKLE      | 3311 | -1471 |
| RTD           | 3400 | -1560 |

### FORMATION TOPS COMPARISON AND DAILY ACTIVITY SUMMARY

|           | WELL                          | NAME           | <b>COMPARISON WELL</b> | COMPARISON WELL<br>HAGAMAN #1<br>API: 15-167-00095 |  |  |
|-----------|-------------------------------|----------------|------------------------|----------------------------------------------------|--|--|
|           | HAGAN                         | /IAN #5        | HAGAMAN #2             |                                                    |  |  |
|           | API: 15-1                     | 67-23972       | API: 15-167-23205      |                                                    |  |  |
| FORMATION | SAMPLE TOPS                   | LOG TOPS       | LOG TOPS (DATUM)       | LOG TOPS (DATUM)                                   |  |  |
| ANHYDRITE | 918' (+922)                   | 910' (+930')   | +920                   | +941'                                              |  |  |
| ΤΟΡΕΚΑ    | 2682' (-842')                 | 2680' (-840')  | -837'                  | -835'                                              |  |  |
| HEEBNER   | 2934' (-1094') 2932' (-1092') |                | -1088'                 | -1086'                                             |  |  |
| TORONTO   | 2955' (-1115')                | 2952' (-1112') | -1110′                 | -1104'                                             |  |  |
| LKC       | 2983' (-1143')                | 2982' (-1142') | -1139'                 | -1138′                                             |  |  |
| ВКС       | 3238' (-1398')                | 3238' (-1398') | -1394'                 | NA                                                 |  |  |
| ARBUCKLE  | 3312' (-1472')                | 3311' (-1471') | -1452′                 | -1447′                                             |  |  |
| RTD       | 3400' (-1560')                | 3399' (1559')  | -1520'                 | NA                                                 |  |  |

#### SUMMARY OF DAILY ACTIVITY

- 6-13-14 R.U., spud, 8 5/8" surface casing set at 213' w/150 sxs common, 2% gel, 3% cc, plug down @ 8:15pm, WOC
- 6-14-14 408', drilling
- 6-15-14 1879', drilling
- 6-16-14 2659', drilling, CFS @ 3050
- 6-17-14 3115', drilling, CFS @ 3206, CFS @ 3310, TD 3400, CFS @ 3400, Short Trip (20 stands) pulled tight, CTCH, TOWB for logging

6-18-14 3400', logging, DST #1 3150 to 3204 (Straddle), laydown pipe, prepare to plug and abandon

6-19-14 release rig

DST #1 SUMMARY DRILL STEM TEST REPORT RILOBITE ESP Development Inc 28-11s-15w Russell KS ESTING , INC. 1749 250TH AVE Hagaman #5 Hays KS, 67601 Job Ticket: 54059 DST#:1 ATTN: Steve Reed Test Start: 2014.06.18 @ 11:26:00 GENERAL INFORMATION: Formation: LKC "J,K" Deviated: Whipstock: ft (KB) Test Type: Conventional Straddle (Initial) No Time Tool Opened: 13:30:30 Tester: Cody Bloedorn Unit No: Time Test Ended: 16:11:15 73 Interval: 3150.00 ft (KB) To 3204.00 ft (KB) (TVD) Reference Elevations: 1840.00 ft (KB) Total Depth: 3399.00 ft (KB) (TVD) 1833.00 ft (CF) Hole Diameter: 7.88 inches Hole Condition: Fair KB to GR/CF: 7.00 ft Serial #: 8648 Inside Press@RunDepth: 3186.00 ft (KB) 35.01 psig @ Capacity: 8000.00 psig Start Date: 2014.06.18 End Date: 2014.06.18 Last Calib.: 2014.06.18 Start Time: 11:26:05 End Time: 16:11:14 Time On Btm: 2014.06.18 @ 13:30:15 Time Off Btm: 2014.06.18 @ 14:53:30 TEST COMMENT: 30 - IF- NO blow for 10 minutes, flushed tool, surged and died 45 - ISI- No return 10 - FF- No blow - Pulled Tool PRESSURE SUMMARY Pressure vs. Time T Time Pressure Annotation Temp (Min.) (psig) (deg F) 0 1657.24 98.54 Initial Hydro-static 31.57 97.68 Open To Flow(1) 1 35.01 98.36 Shut-In(1) 30 120 75 564.27 98.59 End Shut-In(1) 75 35.07 98.38 Open To Flow (2) . 3 runnu. 35.24 83 98.48 Shut-In(2) -0.00 84 1639.23 98.92 Final Hydro-static LAN 14 340 Tine (Huus) Recovery Gas Rates Length (ft) Description Volume (bbl) Chole (inches) Pressure (psig) Gas Rate (Mcf/d) 10.00 Mud, 100%M 0.14