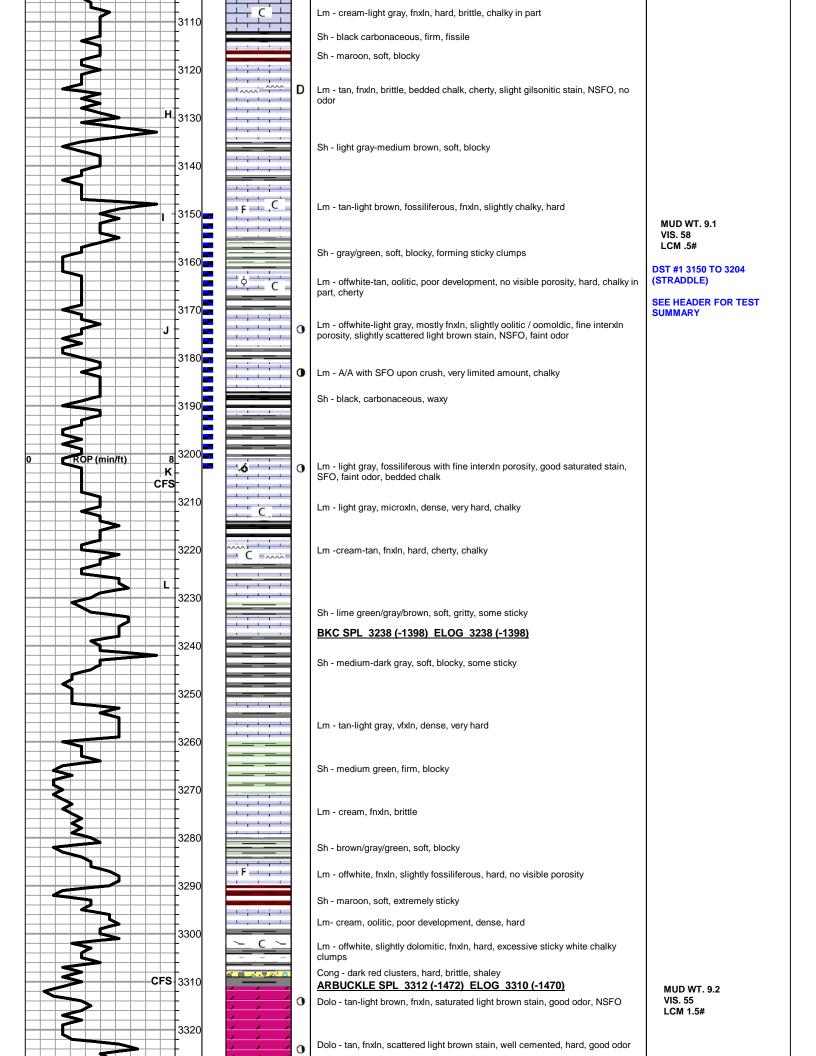

| Form      | ACO1 - Well Completion |
|-----------|------------------------|
| Operator  | ESP Development, Inc.  |
| Well Name | Hagaman 5              |
| Doc ID    | 1211855                |

Tops

| Name          | Тор  | Datum |
|---------------|------|-------|
| ANHYDRITE     | 910  | +930  |
| ТОРЕКА        | 2680 | -840  |
| HEEBNER SHALE | 2932 | -1092 |
| TORONTO       | 2952 | -1112 |
| LKC           | 2982 | -1142 |
| ВКС           | 3238 | -1398 |
| ARBUCKLE      | 3311 | -1471 |
| RTD           | 3400 | -1560 |

### FORMATION TOPS COMPARISON AND DAILY ACTIVITY SUMMARY

|           | WELL                          | NAME           | <b>COMPARISON WELL</b> | COMPARISON WELL<br>HAGAMAN #1<br>API: 15-167-00095 |  |  |
|-----------|-------------------------------|----------------|------------------------|----------------------------------------------------|--|--|
|           | HAGAN                         | /IAN #5        | HAGAMAN #2             |                                                    |  |  |
|           | API: 15-1                     | 67-23972       | API: 15-167-23205      |                                                    |  |  |
| FORMATION | SAMPLE TOPS                   | LOG TOPS       | LOG TOPS (DATUM)       | LOG TOPS (DATUM)                                   |  |  |
| ANHYDRITE | 918' (+922)                   | 910' (+930')   | +920                   | +941'                                              |  |  |
| ΤΟΡΕΚΑ    | 2682' (-842')                 | 2680' (-840')  | -837'                  | -835'                                              |  |  |
| HEEBNER   | 2934' (-1094') 2932' (-1092') |                | -1088'                 | -1086'                                             |  |  |
| TORONTO   | 2955' (-1115')                | 2952' (-1112') | -1110′                 | -1104'                                             |  |  |
| LKC       | 2983' (-1143')                | 2982' (-1142') | -1139'                 | -1138′                                             |  |  |
| ВКС       | 3238' (-1398')                | 3238' (-1398') | -1394'                 | NA                                                 |  |  |
| ARBUCKLE  | 3312' (-1472')                | 3311' (-1471') | -1452′                 | -1447′                                             |  |  |
| RTD       | 3400' (-1560')                | 3399' (1559')  | -1520'                 | NA                                                 |  |  |

#### SUMMARY OF DAILY ACTIVITY

- 6-13-14 R.U., spud, 8 5/8" surface casing set at 213' w/150 sxs common, 2% gel, 3% cc, plug down @ 8:15pm, WOC
- 6-14-14 408', drilling
- 6-15-14 1879', drilling
- 6-16-14 2659', drilling, CFS @ 3050
- 6-17-14 3115', drilling, CFS @ 3206, CFS @ 3310, TD 3400, CFS @ 3400, Short Trip (20 stands) pulled tight, CTCH, TOWB for logging

6-18-14 3400', logging, DST #1 3150 to 3204 (Straddle), laydown pipe, prepare to plug and abandon

6-19-14 release rig

DST #1 SUMMARY DRILL STEM TEST REPORT RILOBITE ESP Development Inc 28-11s-15w Russell KS ESTING , INC. 1749 250TH AVE Hagaman #5 Hays KS, 67601 Job Ticket: 54059 DST#:1 ATTN: Steve Reed Test Start: 2014.06.18 @ 11:26:00 GENERAL INFORMATION: Formation: LKC "J,K" Deviated: Whipstock: ft (KB) Test Type: Conventional Straddle (Initial) No Time Tool Opened: 13:30:30 Tester: Cody Bloedorn Unit No: Time Test Ended: 16:11:15 73 Interval: 3150.00 ft (KB) To 3204.00 ft (KB) (TVD) Reference Elevations: 1840.00 ft (KB) Total Depth: 3399.00 ft (KB) (TVD) 1833.00 ft (CF) Hole Diameter: 7.88 inches Hole Condition: Fair KB to GR/CF: 7.00 ft Serial #: 8648 Inside Press@RunDepth: 3186.00 ft (KB) 35.01 psig @ Capacity: 8000.00 psig Start Date: 2014.06.18 End Date: 2014.06.18 Last Calib.: 2014.06.18 Start Time: 11:26:05 End Time: 16:11:14 Time On Btm: 2014.06.18 @ 13:30:15 Time Off Btm: 2014.06.18 @ 14:53:30 TEST COMMENT: 30 - IF- NO blow for 10 minutes, flushed tool, surged and died 45 - ISI- No return 10 - FF- No blow - Pulled Tool PRESSURE SUMMARY Pressure vs. Time T Time Pressure Annotation Temp (Min.) (psig) (deg F) 0 1657.24 98.54 Initial Hydro-static 31.57 97.68 Open To Flow(1) 1 35.01 98.36 Shut-In(1) 30 120 75 564.27 98.59 End Shut-In(1) 75 35.07 98.38 Open To Flow (2) . 3 runnu. 35.24 83 98.48 Shut-In(2) -0.00 84 1639.23 98.92 Final Hydro-static LAN 14 340 Tine (Huus) Recovery Gas Rates Length (ft) Description Volume (bbl) Chole (inches) Pressure (psig) Gas Rate (Mcf/d) 10.00 Mud, 100%M 0.14