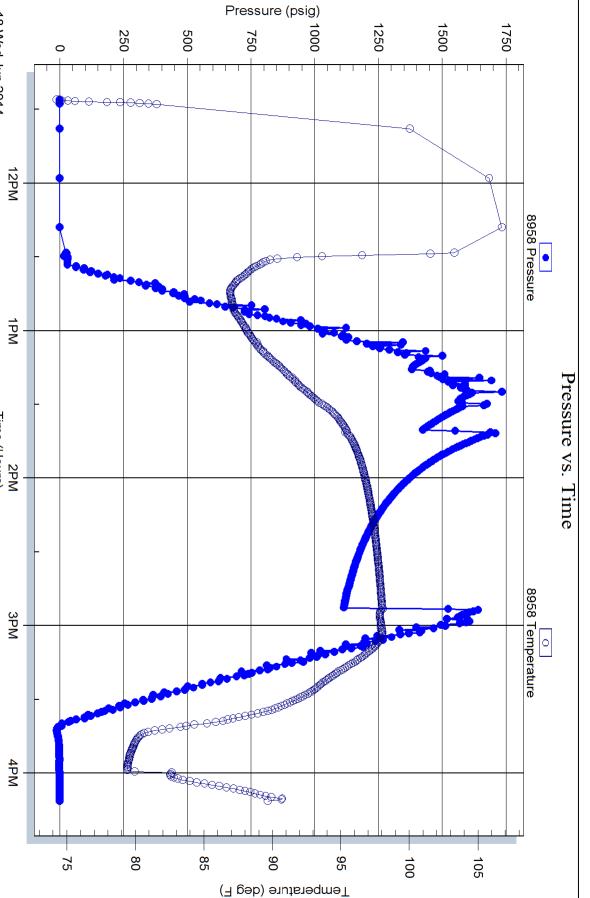

6-18-14 3400', logging, DST #1 3150 to 3204 (Straddle), laydown pipe, prepare to plug and abandon

6-19-14 release rig

DST #1 SUMMARY DRILL STEM TEST REPORT RILOBITE ESP Development Inc 28-11s-15w Russell KS ESTING , INC. 1749 250TH AVE Hagaman #5 Hays KS, 67601 Job Ticket: 54059 DST#:1 ATTN: Steve Reed Test Start: 2014.06.18 @ 11:26:00 GENERAL INFORMATION: Formation: LKC "J,K" Deviated: Whipstock: ft (KB) Test Type: Conventional Straddle (Initial) No Time Tool Opened: 13:30:30 Tester: Cody Bloedorn Unit No: Time Test Ended: 16:11:15 73 Interval: 3150.00 ft (KB) To 3204.00 ft (KB) (TVD) Reference Elevations: 1840.00 ft (KB) Total Depth: 3399.00 ft (KB) (TVD) 1833.00 ft (CF) Hole Diameter: 7.88 inches Hole Condition: Fair KB to GR/CF: 7.00 ft Serial #: 8648 Inside Press@RunDepth: 3186.00 ft (KB) 35.01 psig @ Capacity: 8000.00 psig Start Date: 2014.06.18 End Date: 2014.06.18 Last Calib.: 2014.06.18 Start Time: 11:26:05 End Time: 16:11:14 Time On Btm: 2014.06.18 @ 13:30:15 Time Off Btm: 2014.06.18 @ 14:53:30 TEST COMMENT: 30 - IF- NO blow for 10 minutes, flushed tool, surged and died 45 - ISI- No return 10 - FF- No blow - Pulled Tool PRESSURE SUMMARY Pressure vs. Time T Time Pressure Annotation Temp (Min.) (psig) (deg F) 0 1657.24 98.54 Initial Hydro-static 31.57 97.68 Open To Flow(1) 1 35.01 98.36 Shut-In(1) 30 120 75 564.27 98.59 End Shut-In(1) 75 35.07 98.38 Open To Flow (2) . 3 runnu. 35.24 83 98.48 Shut-In(2) -0.00 84 1639.23 98.92 Final Hydro-static LAN 14 340 Tine (Huus) Recovery Gas Rates Length (ft) Description Volume (bbl) Chole (inches) Pressure (psig) Gas Rate (Mcf/d) 10.00 Mud, 100%M 0.14

#### Printed by GEOstrip VC Striplog version 4.0.8.9 (www.grsi.ca)

|                                                                                                                                                            | DRILL STEM TES                                                                                                                         | ORT                    | <br>?T                                               |                 |                                |            |                  |  |
|------------------------------------------------------------------------------------------------------------------------------------------------------------|----------------------------------------------------------------------------------------------------------------------------------------|------------------------|------------------------------------------------------|-----------------|--------------------------------|------------|------------------|--|
| RILOBITE                                                                                                                                                   | ESP Development Inc                                                                                                                    |                        | 28-1 <sup>-</sup>                                    | 1s-15w          | Russell                        | KS         |                  |  |
| ESTING , INC.                                                                                                                                              | 1749 250TH A VE<br>Hays KS, 67601                                                                                                      |                        | •                                                    | aman ‡          |                                |            |                  |  |
|                                                                                                                                                            | ATTN: Steve Reed                                                                                                                       |                        |                                                      | icket: 54       |                                | DST#       | :1               |  |
|                                                                                                                                                            | ATTN. Steve Reed                                                                                                                       |                        | Test                                                 | 51811. 20       | 14.06.18 @                     | 11.20.00   |                  |  |
| GENERAL INFORMATION:                                                                                                                                       |                                                                                                                                        |                        |                                                      |                 |                                |            |                  |  |
| Formation:LKC "J,K"Deviated:NoWhipstock:Time Tool Opened:13:30:30Time Test Ended:16:11:15                                                                  | ft (KB)                                                                                                                                |                        | Test T<br>Teste<br>Unit N                            | r: C            | Convention<br>Cody Bloed<br>73 |            | (Initial)        |  |
| Interval:3150.00 ft (KB) To32Total Depth:3399.00 ft (KB) (TVHole Diameter:7.88 inches Hole                                                                 | Reference Elevations:         1840.00         ft (KB)           1833.00         ft (CF)           KB to GR/CF:         7.00         ft |                        |                                                      |                 |                                | 0 ft (CF)  |                  |  |
| Serial #: 8648         Inside           Press@RunDepth:         35.01 psig           Start Date:         2014.06.18           Start Time:         11:26:05 | <ul> <li>@ 3186.00 ft (KB)</li> <li>End Date:</li> <li>End Time:</li> </ul>                                                            | 2014.06.18<br>16:11:14 | Capacity:<br>Last Calib.<br>Time On Bt<br>Time Off B | tm: 2           | 2014.06.18<br>2014.06.18       |            | 8                |  |
| 45 - ISI- No retur<br>10 - FF- No blow<br>Pressure vs. T                                                                                                   | - Pulled Tool                                                                                                                          |                        | PRI                                                  | ESSUR           | E SUMM                         | IARY       |                  |  |
| 1750                                                                                                                                                       | 8048 Tempendure<br>105 Tempendure<br>105 Tempendure                                                                                    | Time<br>(Min.)         | Pressure                                             | Temp<br>(deg F) | Annotati                       |            |                  |  |
|                                                                                                                                                            |                                                                                                                                        | 0                      | 1657.24<br>31.57                                     | 98.54           | Initial Hydr                   |            |                  |  |
| 220                                                                                                                                                        |                                                                                                                                        | 1<br>30                | 35.01                                                | 98.36           | Shut-In(1)                     |            |                  |  |
|                                                                                                                                                            |                                                                                                                                        | 75<br>75               | 564.27<br>35.07                                      |                 | End Shut-<br>Open To F         |            |                  |  |
|                                                                                                                                                            |                                                                                                                                        | 83<br>84               | 35.24<br>1639.23                                     | 98.48<br>98.92  |                                |            |                  |  |
| 20<br>0<br>20<br>20<br>20<br>20<br>20<br>20<br>20<br>20<br>20<br>20<br>20<br>20                                                                            |                                                                                                                                        |                        |                                                      |                 |                                |            |                  |  |
| Recovery                                                                                                                                                   |                                                                                                                                        |                        | Gas Rates                                            |                 |                                |            |                  |  |
| Length (ft) Description                                                                                                                                    | Volume (bbl)                                                                                                                           |                        |                                                      | Choke (ir       | nches) Press                   | ure (psig) | Gas Rate (Mcf/d) |  |
| 10.00 Mud, 100%M                                                                                                                                           | 0.14                                                                                                                                   |                        |                                                      |                 |                                |            |                  |  |
|                                                                                                                                                            |                                                                                                                                        |                        |                                                      |                 |                                |            |                  |  |
| Trilobite Testing, Inc                                                                                                                                     | Ref. No: 54059                                                                                                                         |                        |                                                      | <u> </u>        | 2014.06.18                     |            |                  |  |