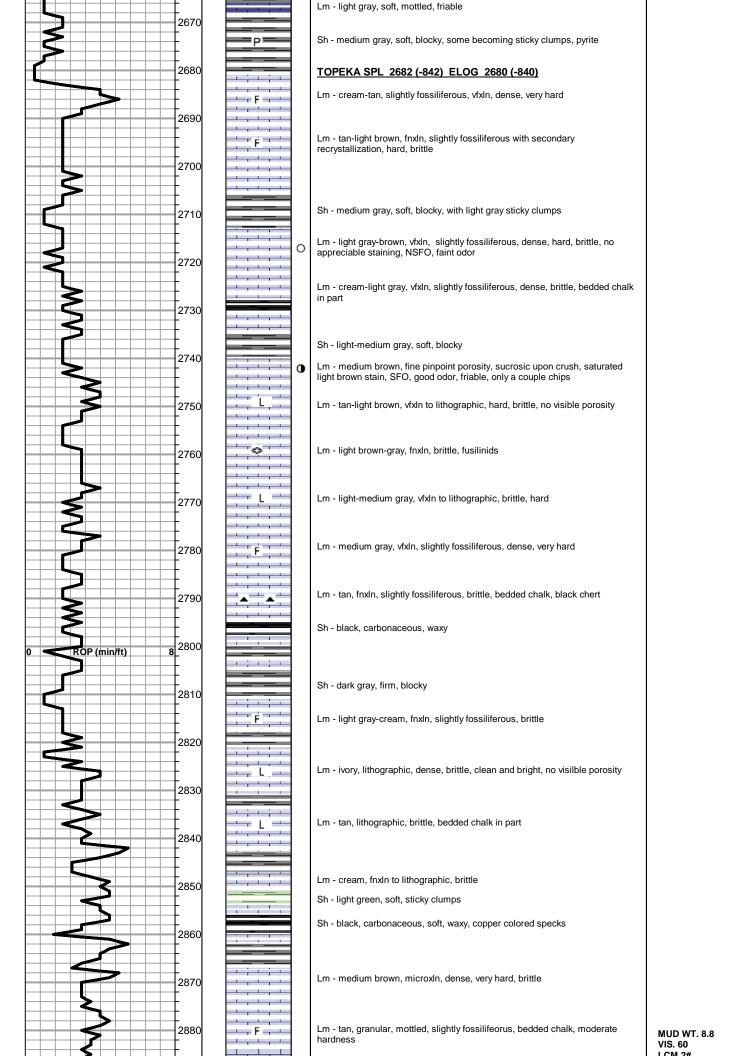

| Form      | ACO1 - Well Completion |
|-----------|------------------------|
| Operator  | ESP Development, Inc.  |
| Well Name | Hagaman 5              |
| Doc ID    | 1211855                |

Tops

| Name          | Тор  | Datum |
|---------------|------|-------|
| ANHYDRITE     | 910  | +930  |
| ТОРЕКА        | 2680 | -840  |
| HEEBNER SHALE | 2932 | -1092 |
| TORONTO       | 2952 | -1112 |
| LKC           | 2982 | -1142 |
| ВКС           | 3238 | -1398 |
| ARBUCKLE      | 3311 | -1471 |
| RTD           | 3400 | -1560 |

### FORMATION TOPS COMPARISON AND DAILY ACTIVITY SUMMARY

|           | WELL                          | NAME           | <b>COMPARISON WELL</b> | COMPARISON WELL<br>HAGAMAN #1<br>API: 15-167-00095 |  |  |
|-----------|-------------------------------|----------------|------------------------|----------------------------------------------------|--|--|
|           | HAGAN                         | /IAN #5        | HAGAMAN #2             |                                                    |  |  |
|           | API: 15-1                     | 67-23972       | API: 15-167-23205      |                                                    |  |  |
| FORMATION | SAMPLE TOPS                   | LOG TOPS       | LOG TOPS (DATUM)       | LOG TOPS (DATUM)                                   |  |  |
| ANHYDRITE | 918' (+922)                   | 910' (+930')   | +920                   | +941'                                              |  |  |
| ΤΟΡΕΚΑ    | 2682' (-842')                 | 2680' (-840')  | -837'                  | -835'                                              |  |  |
| HEEBNER   | 2934' (-1094') 2932' (-1092') |                | -1088'                 | -1086'                                             |  |  |
| TORONTO   | 2955' (-1115')                | 2952' (-1112') | -1110′                 | -1104'                                             |  |  |
| LKC       | 2983' (-1143')                | 2982' (-1142') | -1139'                 | -1138′                                             |  |  |
| ВКС       | 3238' (-1398')                | 3238' (-1398') | -1394'                 | NA                                                 |  |  |
| ARBUCKLE  | 3312' (-1472')                | 3311' (-1471') | -1452′                 | -1447′                                             |  |  |
| RTD       | 3400' (-1560')                | 3399' (1559')  | -1520'                 | NA                                                 |  |  |