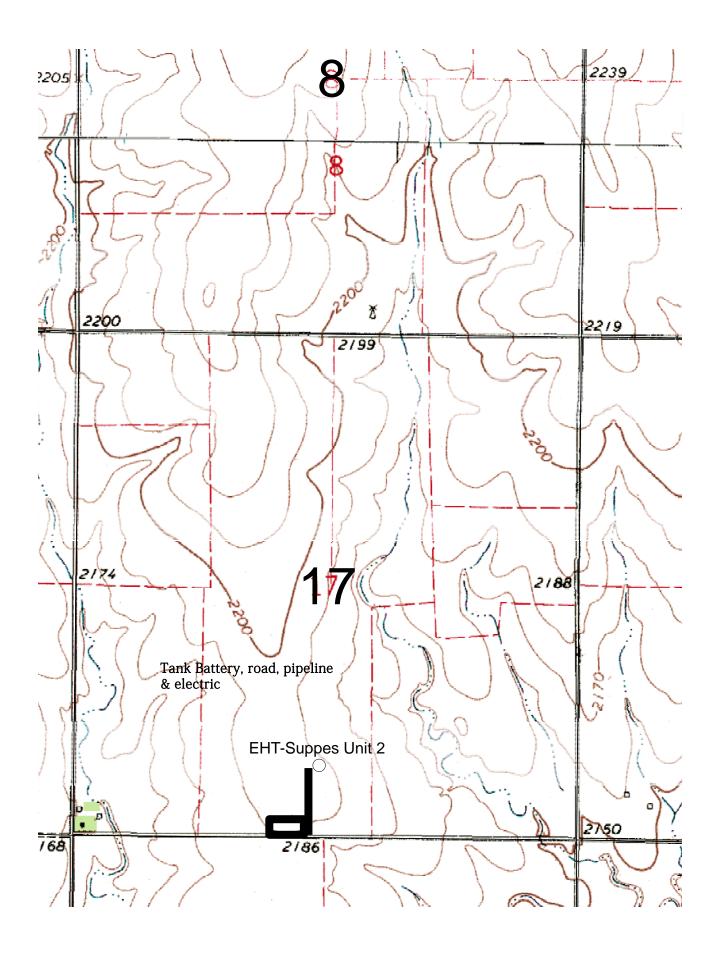

Well will not be drilled or Permit Expired Date: \_

Signature of Operator or Agent:

| For KCC Use:    |  |
|-----------------|--|
| Effective Date: |  |
| District #      |  |
| SGA? Yes No     |  |

## KANSAS CORPORATION COMMISSION OIL & GAS CONSERVATION DIVISION

1211943

Form C-1

March 2010

Form must be Typed

Form must be Signed

All blanks must be Filled