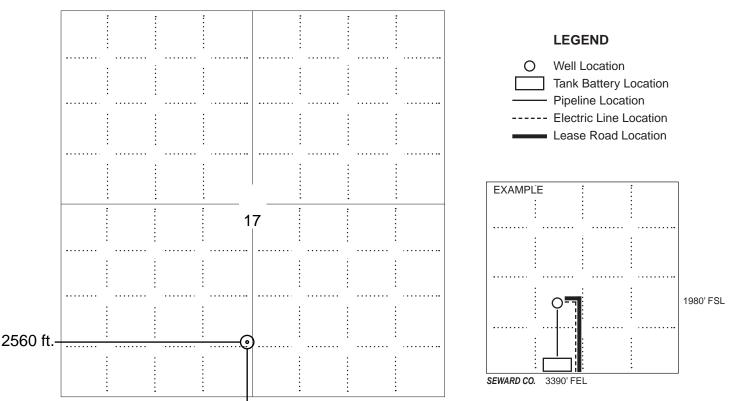

Well will not be drilled or Permit Expired Date: \_

Signature of Operator or Agent:

| For KCC Use:    |  |
|-----------------|--|
| Effective Date: |  |
| District #      |  |
| SGA? Yes No     |  |

## KANSAS CORPORATION COMMISSION OIL & GAS CONSERVATION DIVISION

1211943

Form C-1

March 2010

Form must be Typed

Form must be Signed

All blanks must be Filled