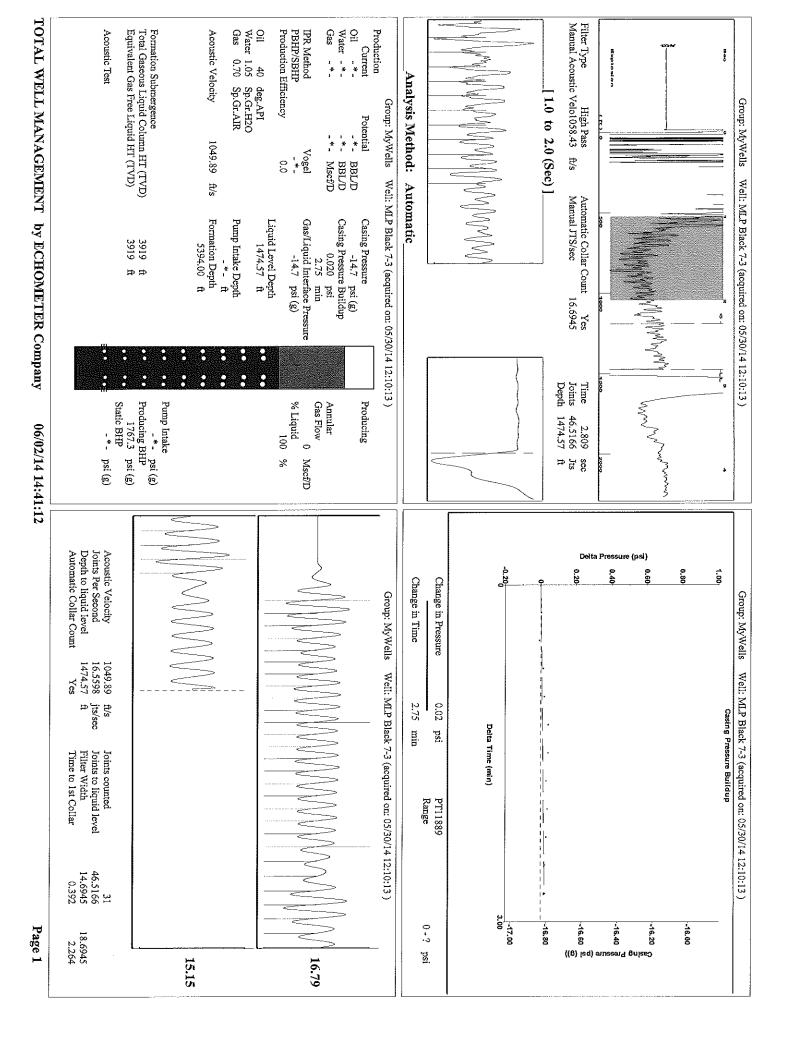

June 27, 2014

Sarah Rodriguez Chesapeake Operating, Inc. 6200 N WESTERN AVE PO BOX 18496 OKLAHOMA CITY, OK 73118-1046

Re: Temporary Abandonment API 15-081-21188-00-00 MLP BLACK 7-3 SW/4 Sec.03-30S-34W Haskell County, Kansas