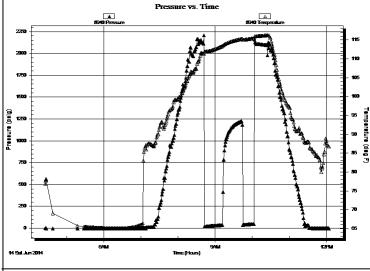

30 - ISI- No return

20 - FF- Surface blow for 20 minutes \*\*Pulled Tool\*\*\*

|                     | Time<br>(Min.) | Pressure<br>(psig) | Temp<br>(deg F) | Annotation |  |
|---------------------|----------------|--------------------|-----------------|------------|--|
|                     |                |                    |                 |            |  |
| Temperature (deg F) |                |                    |                 |            |  |
| (deg F)             |                |                    |                 |            |  |
|                     |                |                    |                 |            |  |
|                     |                |                    |                 |            |  |

PRESSURE SUMMARY