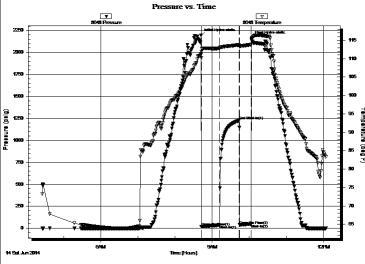

12:04:29

Time Off Btm: 2014.06.14 @ 10:03:30

PRESSURE SUMMARY

TEST COMMENT: 30 - IF- 1 /4" blow

30 - ISI- No return

20 - FF- Surface blow for 20 minutes \*\*Pulled Tool\*\*\*

|                     | T INCOOKE SOMMAN |          |         |                      |  |  |  |  |
|---------------------|------------------|----------|---------|----------------------|--|--|--|--|
|                     | Time             | Pressure | Temp    | Annotation           |  |  |  |  |
|                     | (Min.)           | (psig)   | (deg F) |                      |  |  |  |  |
|                     | 0                | 2191.76  | 111.21  | Initial Hydro-static |  |  |  |  |
|                     | 1                | 17.31    | 110.18  | Open To Flow (1)     |  |  |  |  |
|                     | 30               | 36.96    | 112.80  | Shut-In(1)           |  |  |  |  |
|                     | 62               | 1227.58  | 113.73  | End Shut-In(1)       |  |  |  |  |
| Temperature (deg F) | 62               | 38.31    | 113.27  | Open To Flow (2)     |  |  |  |  |
| eture               | 81               | 49.24    | 113.81  | Shut-In(2)           |  |  |  |  |
| (d e g              | 82               | 2158.97  | 115.00  | Final Hydro-static   |  |  |  |  |
| 9                   |                  |          |         |                      |  |  |  |  |
|                     |                  |          |         |                      |  |  |  |  |
|                     |                  |          |         |                      |  |  |  |  |
|                     |                  |          |         |                      |  |  |  |  |
|                     |                  |          |         |                      |  |  |  |  |
|                     |                  |          |         |                      |  |  |  |  |
|                     |                  |          |         |                      |  |  |  |  |

PRESSURE SUMMARY

65

70

75

80

85

90

Temperature (deg F)

95

100

105

Serial #: 8648

Inside

American Warrior Inc

Anslover #1-20

DST Test Number: 1

115