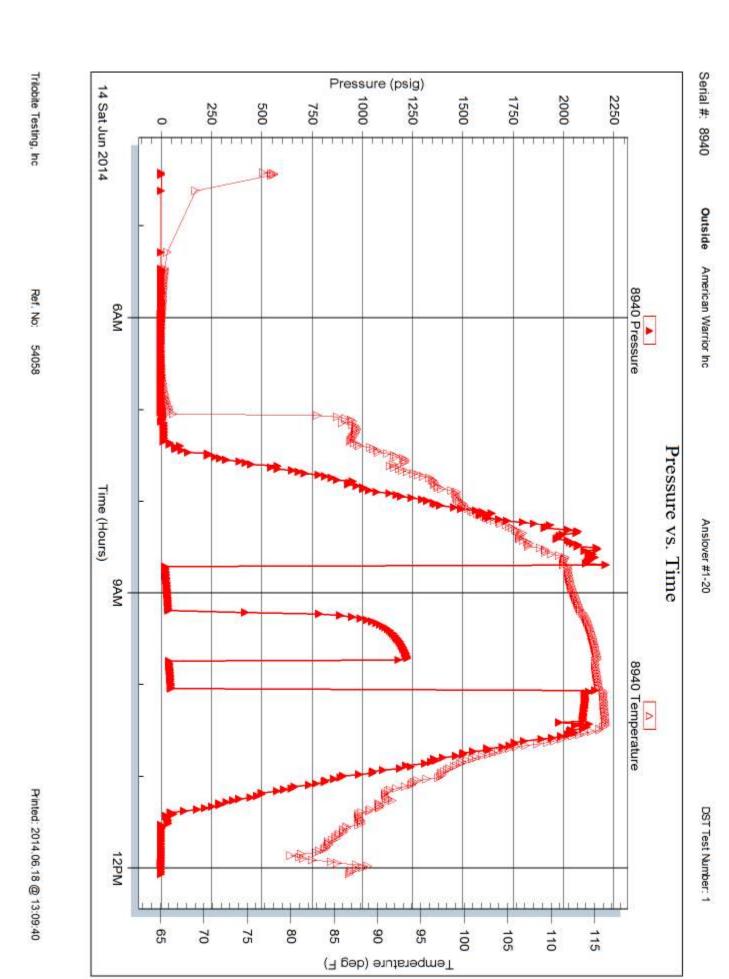

12:04:29

Time Off Btm: 2014.06.14 @ 10:03:30

PRESSURE SUMMARY

TEST COMMENT: 30 - IF- 1 /4" blow

30 - ISI- No return

20 - FF- Surface blow for 20 minutes \*\*Pulled Tool\*\*\*

|                     | T INCOOKE SOMMAN |          |         |                      |  |  |  |  |
|---------------------|------------------|----------|---------|----------------------|--|--|--|--|
|                     | Time             | Pressure | Temp    | Annotation           |  |  |  |  |
|                     | (Min.)           | (psig)   | (deg F) |                      |  |  |  |  |
|                     | 0                | 2191.76  | 111.21  | Initial Hydro-static |  |  |  |  |
|                     | 1                | 17.31    | 110.18  | Open To Flow (1)     |  |  |  |  |
|                     | 30               | 36.96    | 112.80  | Shut-In(1)           |  |  |  |  |
|                     | 62               | 1227.58  | 113.73  | End Shut-In(1)       |  |  |  |  |
| Temperature (deg F) | 62               | 38.31    | 113.27  | Open To Flow (2)     |  |  |  |  |
| eture               | 81               | 49.24    | 113.81  | Shut-In(2)           |  |  |  |  |
| (d e g              | 82               | 2158.97  | 115.00  | Final Hydro-static   |  |  |  |  |
| 9                   |                  |          |         |                      |  |  |  |  |
|                     |                  |          |         |                      |  |  |  |  |
|                     |                  |          |         |                      |  |  |  |  |
|                     |                  |          |         |                      |  |  |  |  |
|                     |                  |          |         |                      |  |  |  |  |
|                     |                  |          |         |                      |  |  |  |  |
|                     |                  |          |         |                      |  |  |  |  |

PRESSURE SUMMARY

65

70

75

80

85

90

Temperature (deg F)

95

100

105

Serial #: 8648

Inside

American Warrior Inc

Anslover #1-20

DST Test Number: 1

115