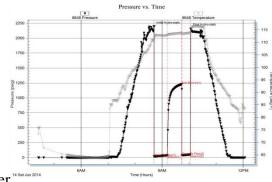

12:04:29

Time Off Btm: 2014.06.14 @ 10:03:30

PRESSURE SUMMARY

TEST COMMENT: 30 - IF- 1 /4" blow

30 - ISI- No return

20 - FF- Surface blow for 20 minutes \*\*Pulled Tool\*\*\*

|                     | T INCOOKE SOMMAN |          |         |                      |  |  |  |  |
|---------------------|------------------|----------|---------|----------------------|--|--|--|--|
|                     | Time             | Pressure | Temp    | Annotation           |  |  |  |  |
|                     | (Min.)           | (psig)   | (deg F) |                      |  |  |  |  |
|                     | 0                | 2191.76  | 111.21  | Initial Hydro-static |  |  |  |  |
|                     | 1                | 17.31    | 110.18  | Open To Flow (1)     |  |  |  |  |
|                     | 30               | 36.96    | 112.80  | Shut-In(1)           |  |  |  |  |
|                     | 62               | 1227.58  | 113.73  | End Shut-In(1)       |  |  |  |  |
| Temperature (deg F) | 62               | 38.31    | 113.27  | Open To Flow (2)     |  |  |  |  |
| eture               | 81               | 49.24    | 113.81  | Shut-In(2)           |  |  |  |  |
| (d e g              | 82               | 2158.97  | 115.00  | Final Hydro-static   |  |  |  |  |
| 9                   |                  |          |         |                      |  |  |  |  |
|                     |                  |          |         |                      |  |  |  |  |
|                     |                  |          |         |                      |  |  |  |  |
|                     |                  |          |         |                      |  |  |  |  |
|                     |                  |          |         |                      |  |  |  |  |
|                     |                  |          |         |                      |  |  |  |  |
|                     |                  |          |         |                      |  |  |  |  |

30 - ISI- No return

20 - FF- Surface blow for 20 minutes \*\*Pulled Tool\*\*\*

|                     | Time<br>(Min.) | Pressure<br>(psig) | Temp<br>(deg F) | Annotation |  |
|---------------------|----------------|--------------------|-----------------|------------|--|
|                     |                |                    |                 |            |  |
| Temperature (deg F) |                |                    |                 |            |  |
| (deg F)             |                |                    |                 |            |  |
|                     |                |                    |                 |            |  |
|                     |                |                    |                 |            |  |

PRESSURE SUMMARY