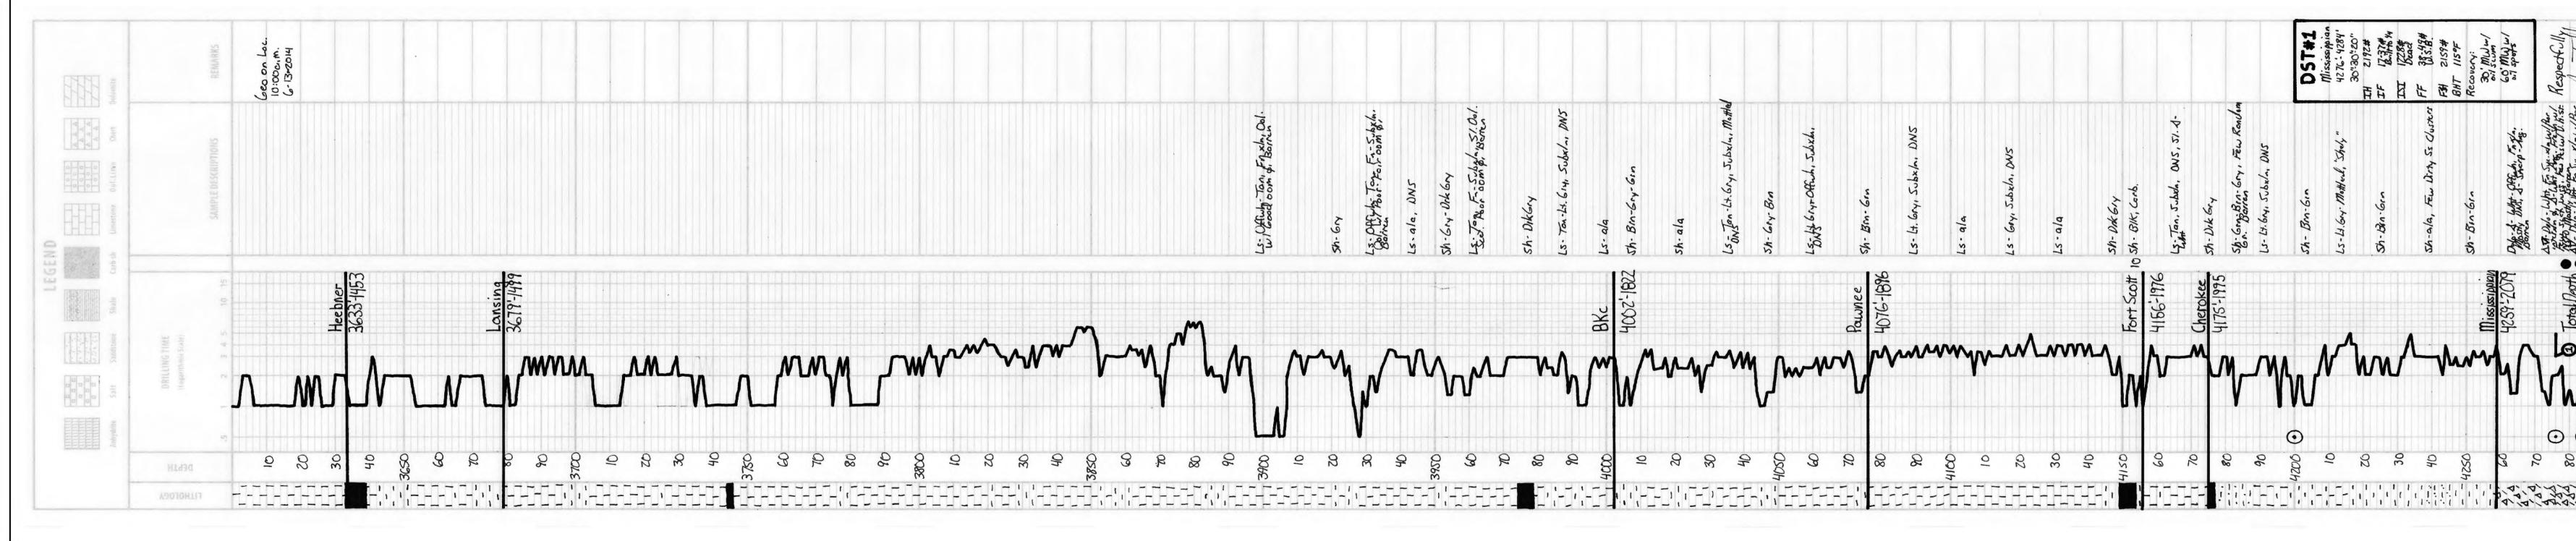

# Tops

| Name             | Тор  | Datum |
|------------------|------|-------|
| Anhydrite        | 1428 | 752   |
| Heebner          | 3633 | -1453 |
| Lansing          | 3679 | -1453 |
| Base Kansas City | 4002 | -1822 |
| Pawnee           | 4076 | -1896 |
| Ft. Scott        | 4156 | -1976 |
| Cherokee         | 4175 | -1995 |
| Mississippian    | 4259 | -2079 |
| TD               | 4284 | -2104 |