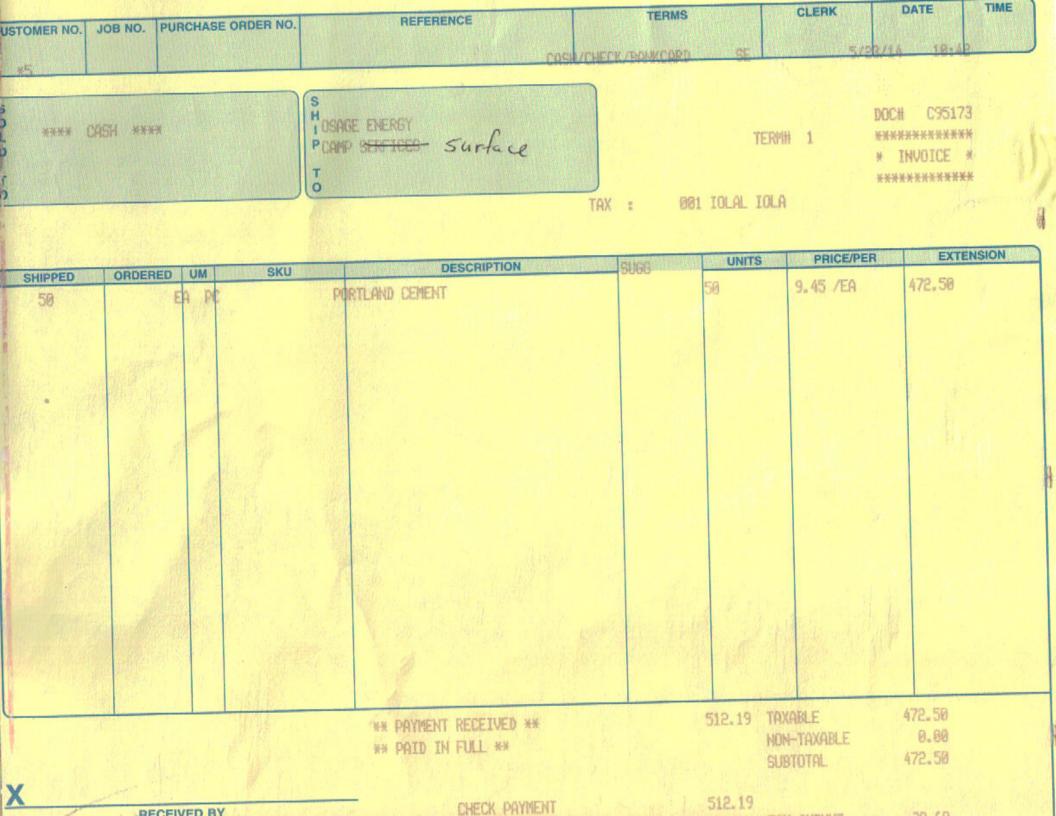

|                |                    | N 15-011-24372-00-0 |
|----------------|--------------------|---------------------|
|                |                    | AP                  |
| Blue Mound, KS | 7 1-620-363-0492   | Evans Oil           |
| Blue N         | 1-913-756-2307 1-6 | Operator:           |
|                |                    | RE Camp             |
|                |                    |                     |

|             |                       | Blue                 | Blue Mound, KS                |                |                          |
|-------------|-----------------------|----------------------|-------------------------------|----------------|--------------------------|
|             |                       | 1-913-756-23(        | 1-913-756-2307 1-620-363-0492 | 192            |                          |
| ease:       | RE Camp               | Operator:            | Evans Oil                     |                | API # 15-011-24372-00-00 |
| Contractor: | Lone Jack Oil Company | ompany Date Started: | 6/23/14                       | Date Completed | 6/26/14                  |
| otal Depth: | 665 feet              | Well#                | 16-0E                         | Hole Size:     | 5 5/8                    |