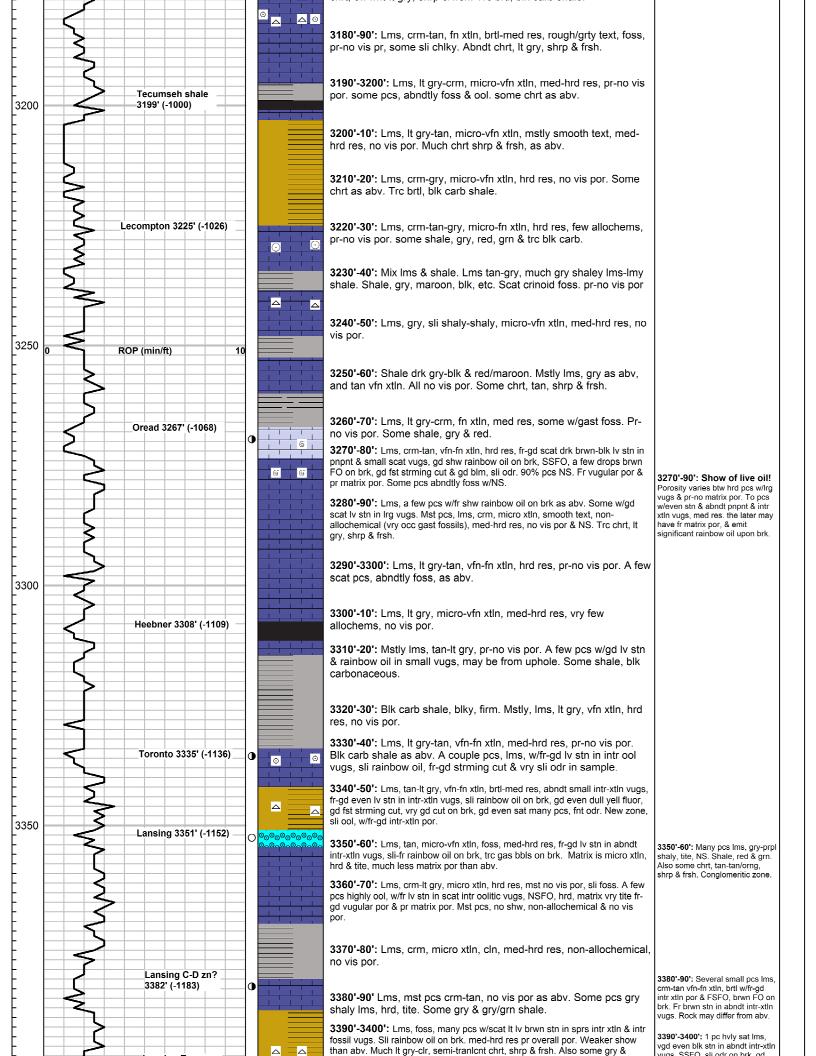

Tops

| Name           | Тор  | Datum |  |
|----------------|------|-------|--|
| Anhydrite      | 1730 | +489  |  |
| Base Anhydrite | 1759 | +440  |  |
| Tecumseh Shale | 3196 | -997  |  |
| Lecompton Lime | 3224 | -1025 |  |
| Oread Lime     | 3265 | -1066 |  |
| Hebner         | 3303 | -1104 |  |
| Toronto        | 3331 | -1132 |  |
| Lansing        | 3348 | -1149 |  |
| Muncie Crk     | 3454 | -1255 |  |
| Base KC        | 3537 | -1338 |  |
| Arbuckle       | 3579 | -1380 |  |
| Regan          | 3588 | -1389 |  |
| RTD            | 3593 | -1394 |  |

| 3400                                              | Lansing E zn<br>3399' (-1200)                                  |                                           | maroon shale & Imy gry shale.                                                                                                                                                                                                                                                                                                                                                                    | intr xtln por. Sucrosic                                                                                                                                                                                                                               |
|---------------------------------------------------|----------------------------------------------------------------|-------------------------------------------|--------------------------------------------------------------------------------------------------------------------------------------------------------------------------------------------------------------------------------------------------------------------------------------------------------------------------------------------------------------------------------------------------|-------------------------------------------------------------------------------------------------------------------------------------------------------------------------------------------------------------------------------------------------------|
|                                                   |                                                                |                                           | <b>3400'-10':</b> Lms & chrt, lms, lt gry-tan, micro-vfn xtln, mstly med-hrd res, some w/vry lt sat & stn, sli oily luster. Much chrt, lt gry, tan, & red orng, all shrp & frsh. Also much shale, gry, drk gry, maroon, grn & red.                                                                                                                                                               | <b>3400'-10':</b> A few more small pcs,<br>vry brtl sucrosic lms w/vry hvy sat<br>& stn. Vry brlt & porous.                                                                                                                                           |
|                                                   | Lansing F zn<br>3419' (-1220)                                  |                                           | <b>3410'-20':</b> Mstly, tite Ims, chrt & shale as abv. Many pcs Ims w/fr-<br>gd scat, uneven It sat & stn. 2 pcs w/sli shw gsy FO. Gd scat<br>uneven, yell fluor in about 30% of pcs. Mst pcs pr overall por.                                                                                                                                                                                   |                                                                                                                                                                                                                                                       |
|                                                   |                                                                |                                           | <b>3420'-30':</b> Lms & shale mix. Lms, crm-lt gry, some sli shaly, micro-<br>vfn xtln, hrd res, non-allochemical, no vis por. Shale, gry, maroon, lt<br>prpl lmy shale, brwn etc. Some chrt as abv.                                                                                                                                                                                             |                                                                                                                                                                                                                                                       |
|                                                   | G zone 3432' (-1233)                                           | ••••••••••••••<br>••••••••••••••••••••••• | <b>3430'-40':</b> Vari-colored shale, gry, grn, maroon, etc. Much Ims, crm-tan, some crsly ool, w/scat Irg intr-ool vugs. Fr It scat stn, fr grsy Istr & rainbow oil, trc gas bbls upon brk, scat uneven brt yell fluor in about 30% pcs. Fr-gd strming cut & gd blm. Fr odr. Fr-gd intr xtln & vugular por.                                                                                     |                                                                                                                                                                                                                                                       |
| -<br>-<br>3450                                    |                                                                |                                           | <b>3440'-50':</b> Lms, tan, micro-vfn xtln, non-allochemical, med-hrd res no vis por.<br>Much chrt, off-wht-gry, shrp & frsh. Many pcs ool lms, med-hrd res, w/fr-gd sat<br>& stn in abndt pnpnt & intr-ool vugs, grsy lstr & fr-gd rainbow oil on brk. Fr-gd<br>odr. Many pcs hrd res, some chrty. Fr-gd vugular por.                                                                           | <b>3440'-50':</b> Fr scat yell fluor in 10-<br>15% pcs.                                                                                                                                                                                               |
|                                                   | Muncie Creek<br>3457' (-1258)                                  |                                           | <b>3450'-60':</b> Shaly lms to lmy shale, lt gry/grn, vfn-fn xtln, med res, no vis por. Some sli vuggy lmy chrt w/shw as abv. vry hrd res.                                                                                                                                                                                                                                                       | 3450'-60': Much chrt, also fr odr<br>in sample.                                                                                                                                                                                                       |
|                                                   | KC H zone<br>3468' (-1269)                                     |                                           | <b>3460'-70':</b> Lms, tan, micro-vfn xtln, hrd res, pr-no vis por & shaley It grn Ims as abv. Several pcs, crsly ool, sli chrty Ims w/fr-gd stn & sat in scat intr-ool vugs, Trc FO. Fr ranbow oil, fr odr. Fr-gd vugular por. Mst pcs NS.                                                                                                                                                      |                                                                                                                                                                                                                                                       |
|                                                   |                                                                |                                           | <b>3470'-80':</b> Mix shale & Ims. Lms, tan-gry, vfn xtln, hrd res, mst no vis por. A few pcs ool Ims w/scat stn in vugs from abv. Shale, gry, grn, maroon, blk. Some shrp & frsh chrt.                                                                                                                                                                                                          |                                                                                                                                                                                                                                                       |
|                                                   |                                                                |                                           | <b>3480'-90':</b> Lms, crm-lt gry-lt gry/grn. micro-vfn xtln, med-hrd res, no vis por.                                                                                                                                                                                                                                                                                                           |                                                                                                                                                                                                                                                       |
| -<br>3500                                         | KC I zn?<br>3494' (-1295)                                      |                                           | <b>3490'-3500':</b> Lms, crm-tan, lt gry & lt gry/gry sli shaly as abv. Micro-<br>vfn xtln, med-hrd res, non-allochemical, all no vis por.                                                                                                                                                                                                                                                       |                                                                                                                                                                                                                                                       |
|                                                   | 0 ROP (min/ft) 1                                               |                                           | <b>3500'-10':</b> Lms, tan, micro-vfn xtln, med res, most w/fr-gd uneven It sat & brwn stn in pnpnt surface vugs. Sli grsy lstr, vry sli rainbow oil, fnt odr. Gd uneven dull yellow fluor in 50% pcs. sli shw gas bbls on brk. VSSFO.                                                                                                                                                           | <b>3500'-10':</b> Fr-gd intr xtln por in mst stained pcs.                                                                                                                                                                                             |
|                                                   | Stark 3514' (-1315)                                            |                                           | <b>3510'-20':</b> Lms, crm-lt gry/grn shaley, micro-vfn xtln, pr intr xtln por. Many pcs w/scat uneven brwn stn in pnpnt intr xtln surface vugs, pr-fr sat. Some grsy/rainbow lstr. trc gas bbls on brk. Some flky stn, NSFO. Weaker shw than abv.                                                                                                                                               | <b>3510'-20':</b> Pr matrix por. Rock<br>w/stn looks to be a poor<br>reservior.                                                                                                                                                                       |
|                                                   | KC K zn 3523' (-1324)                                          | 0                                         | <b>3520'-30':</b> Lms, crm-lt gry, micro-vfn xtln, hrd res, some foss, fr scat uneven lv brwn surf stn, pr intr xtln por. NSFO. sli odr. Stn in about 10% pcs. Much shale, gry, lt grn & maroon.                                                                                                                                                                                                 | CFS @ 3550' 15 min: Lms, crm-lt<br>gry, micro-vfn xtln, hrd res, pr-no                                                                                                                                                                                |
|                                                   |                                                                |                                           | <b>3530'-40':</b> Lms, crm-lt gry, micro-vfn xtln, med-hrd res. About 10% pcs, lms crm-lt gry, ool, brtl-hrd resw/fr scat stn in pnpnt intr xtln por, SSFO on brk, sli odr. Non-oocastic, better por, than abv.                                                                                                                                                                                  | vis por, non-allochemical. some<br>pcs w/scat lv stn surface stn, pr<br>vis por.<br>Some shale, gry, grn, red,<br>CFS @ 3550' 30 min: Lms &                                                                                                           |
| -<br>-<br>3550                                    | BKC 3541' (-1342)                                              |                                           | <b>3540'-50':</b> Lms, crm-lt gry, micro-vfn xtln, hrd res, mst pr-no vis por.<br>Several pcs ool lms w/scat lv stn, trc FO & gas upon brk. Med-hrd<br>res. Losing show. Some shale, gry, maroon & prpl.                                                                                                                                                                                         | shale as abv. Increase in shales.<br>Some chrt, It gry-off wht, shrp &<br>frsh. Trc It prpl shaley Ims. Some<br>It gry, sndy/silty, shaly Ims. All pr<br>vis por.                                                                                     |
| -                                                 | CFS @ 3550' Short trip @ 3550'                                 |                                           | <b>3550'-60':</b> Shale, gry, red, grn, maroon, blk, prpl, some mottled. Much Ims, crm-tan, It gry as abv, also some prpl-yell/grn sli shaly, all micro-vfn xtln, few-no allochems, hrd res, no vis por. A few pcs chrt, tan-It gry, trc yell/orng. Some sli spicular-foss, shrp & frsh.                                                                                                         | CFS @ 3561' 15 min: Shale,<br>vari-colored as abv. Also lms,<br>crm, It gry, tan, It yell, vry It grn,<br>mstly micro xtln, no vis por. some<br>sili foss. A few pcs w/lv stn & sli                                                                   |
|                                                   | CFS @ 3561'<br>Arbuckle 3568' (-1369)                          |                                           | <b>3560'-70':</b> Shale, gry, grn, maroon, trc prpl. Some Ims, crm-tan, gry, micro-<br>vfn xtln, hrd res, occ sli foss, no vis por. 1 pc dolomite, brwn fn rhomb xtln,<br>w/some maroon shale attached to edge, slw building effervessence, med res,<br>NS.                                                                                                                                      | grsy lstr, possibly from uphole. Pr<br>intr xtln por. Trc pcs silty/shaley<br>lms, tan-It gry, vfn xtln, fr building<br>effervessence in HCI. Pr vis por.<br>NS in silty pcs.                                                                         |
|                                                   | CFS @                                                          |                                           | <b>3570'-79':</b> Vari-colored shale, & crm-tan Ims as abv. A couple pcs dolomite, brwn, vfn xtln, hrd res, 1 w/fn sub ang qtz grains included. NS.                                                                                                                                                                                                                                              | CFS @ 3561' 30 min: Silty Imy<br>clay, mshy, off-wht to It gry, vfn<br>xtln. Mush spread throughout<br>tray. Some pcs hrd res                                                                                                                         |
|                                                   | 3579'<br>CFS @ Reagan 3585' (-1386<br>3585' Rotary Total Depth | 0<br>0<br>0                               | <b>3579'-85':</b> Shale, mstly gry, blu/grn, grn & gry/grn, platy. Rest vari-<br>colored shale & tight, crm-tan micro xtln lms, no vis por.                                                                                                                                                                                                                                                      | silty/shaley Ims, It gry, pr-no vis<br>por, no allochems. A few pcs tan-<br>crm Ims w/pr-fr scat Iv stn. 1 pc<br>highly foss, w/lv stn in intr-                                                                                                       |
|                                                   | CFS @ 3588'                                                    |                                           | CFS @ 3588' 15 min: Vari-colored shale, increase in It blu/gry & maroon shales. 1 pc vry highly pyritzed rock. 2ndry mineral, couldve been sandstone??                                                                                                                                                                                                                                           | fossiliferous vug. Also shale as<br>CFS @ 3561': 45 min: Shale<br>vari-colored. Much silty/chlky, or<br>shaly Ims. No vis por & NS, as<br>abv.                                                                                                        |
| 3600<br>-<br>-<br>-<br>-<br>-<br>-<br>-<br>-<br>- |                                                                |                                           | CFS @ 3588' 30 min: Increase in loose qtz sand grains, mstly<br>small-crs sub rnd- sub ang, clr qtz. Trc highly pyritized SS clstrs.<br>brtl-med res, pr-no vis por, due to pyrite in matrix. Med qtz grains,<br>mod srtd. 1 clst qtz SS, pr-mod srtd, sub rnd grains, pr vis intr gran<br>por, poss clay matrix, vry pr, spty stn in intr gran por. Trc cut, wk-fr<br>dying cut on brk. No odr. | CFS @ 3579' 15min: Chlky Lms,<br>off-wht, micro xtln, sft-med<br>res, abndt spkld pyrite grains<br>included, some grn glauc shale<br>included, trc snd grains included.<br>No vis por. Trc fn xtln, shaly<br>dolomite.<br>CFS @ 3579' 30 min: Lms, as |

| CFS @ 3588' 45 min: Many loose med rnd-sub rnd qtz sand<br>grains. A few clst highly pyritized qtz SS, med, sub ang-ang grains, in<br>grains. A few clst highly pyritized qtz SS, med, sub ang-ang grains, in<br>grains. A few clst, SS, trc lt stn, gd strming cut. No odr.<br>CFS @ 3588' 60 min: Mstly vari-colored shale & Ims from uphole.<br>1 pc stf, lt gry/gm shale wabndt med sub and, qtz sand grains<br>included. Trc pyritized SS as abv. Decrease in loose qtz grains,<br>some w/gm gluc stn on edges. | <ul> <li>aby risk varies/order shale. Some losse byrite xtls, and trc of fn qtz sand prains losse in tray. 1 pc brwn fri xtln dolomite.</li> <li>CFS @ 3579' 45min: Lms, off-whit to crm, pyrite as abv. Medard et al. (1997) and the grains neluded. Much It gry mush in ray. Much vari-colored shale as abv.</li> <li>CFS @ 3579' 60 min: Mix of vari-colored shale &amp; lms, as abv.</li> <li>CFS @ 3585' 15 min: Shale, gry, ed-brwn, gry/grn, maroon, trc orpl. Platy.</li> <li>CFS @ 3585' 30 min: Shale as abv, and lms, crm-tan tight. ncrease in loose qtz grains. Fn-med, mstly md-sub md, a few angular grains. NS. Trc off-wht chrt, shrp &amp; frsh.</li> <li>CFS @ 3585' 45 min: Lms, It gry, fin xtln, brtl-hrd res, grty-silty ext, effervesses readily, occ, trc ind grains included, pr-no vis bor. 1 pc dolomitic lms brwn, no ris por. Mstly shale as abv.</li> <li>CFS @ 3585' 60 min: Mix varicolored shale &amp; lms, from abv. Trc oose qtz grains in tray &amp; trc vry rs pryrite xtls. 1 pc brwn dolo vfn tth.</li> </ul> |  |
|----------------------------------------------------------------------------------------------------------------------------------------------------------------------------------------------------------------------------------------------------------------------------------------------------------------------------------------------------------------------------------------------------------------------------------------------------------------------------------------------------------------------|-------------------------------------------------------------------------------------------------------------------------------------------------------------------------------------------------------------------------------------------------------------------------------------------------------------------------------------------------------------------------------------------------------------------------------------------------------------------------------------------------------------------------------------------------------------------------------------------------------------------------------------------------------------------------------------------------------------------------------------------------------------------------------------------------------------------------------------------------------------------------------------------------------------------------------------------------------------------------------------------------------------------------------------------------------|--|
|----------------------------------------------------------------------------------------------------------------------------------------------------------------------------------------------------------------------------------------------------------------------------------------------------------------------------------------------------------------------------------------------------------------------------------------------------------------------------------------------------------------------|-------------------------------------------------------------------------------------------------------------------------------------------------------------------------------------------------------------------------------------------------------------------------------------------------------------------------------------------------------------------------------------------------------------------------------------------------------------------------------------------------------------------------------------------------------------------------------------------------------------------------------------------------------------------------------------------------------------------------------------------------------------------------------------------------------------------------------------------------------------------------------------------------------------------------------------------------------------------------------------------------------------------------------------------------------|--|