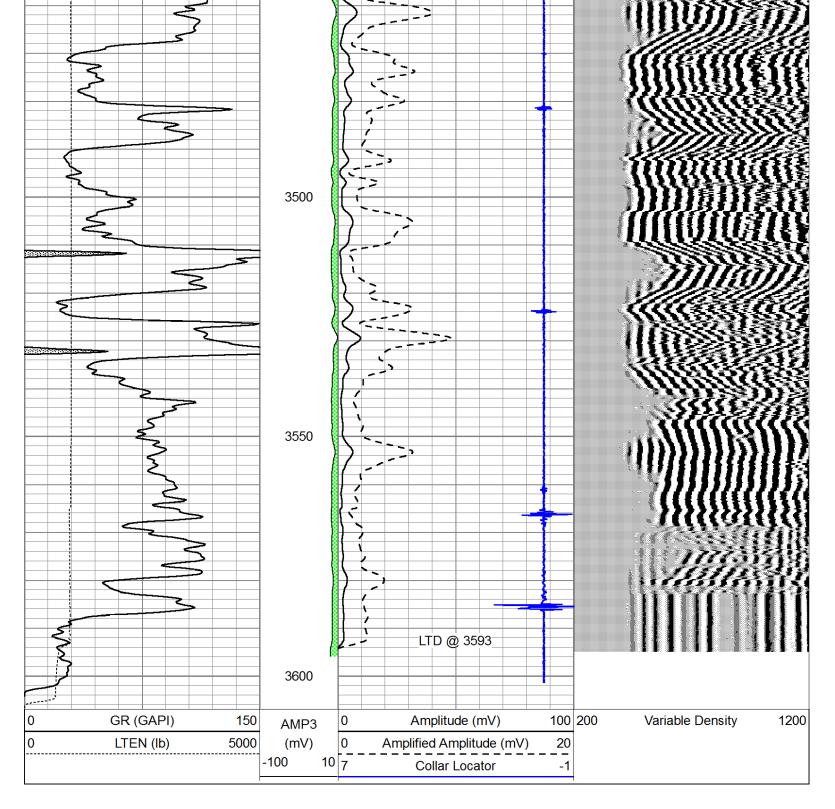

Tops

| Name           | Тор  | Datum |  |
|----------------|------|-------|--|
| Anhydrite      | 1730 | +489  |  |
| Base Anhydrite | 1759 | +440  |  |
| Tecumseh Shale | 3196 | -997  |  |
| Lecompton Lime | 3224 | -1025 |  |
| Oread Lime     | 3265 | -1066 |  |
| Hebner         | 3303 | -1104 |  |
| Toronto        | 3331 | -1132 |  |
| Lansing        | 3348 | -1149 |  |
| Muncie Crk     | 3454 | -1255 |  |
| Base KC        | 3537 | -1338 |  |
| Arbuckle       | 3579 | -1380 |  |
| Regan          | 3588 | -1389 |  |
| RTD            | 3593 | -1394 |  |

D.V. Tool @ 1727

|   | PIONEER<br>Pioneer Energy Services                                                              | •                                                                           |             |   | Main F                   | <b>a</b> | SS  |                  |      |
|---|-------------------------------------------------------------------------------------------------|-----------------------------------------------------------------------------|-------------|---|--------------------------|----------|-----|------------------|------|
|   | Database File:<br>Dataset Pathname:<br>Presentation Format:<br>Dataset Creation:<br>Charted by: | grcblneu.db<br>grcblneu/pass1<br>cbldig<br>Sun Apr 06 18<br>Depth in Feet s | :36:10 2014 |   |                          |          |     |                  |      |
| 0 | GR (GAPI                                                                                        | ) 150                                                                       | AMP3        | 0 | Amplitude (mV)           | 100      | 200 | Variable Density | 1200 |
| 0 | LTEN (lb)                                                                                       | 5000                                                                        | (mV)        | 0 | Amplified Amplitude (mV) | 20       |     |                  |      |