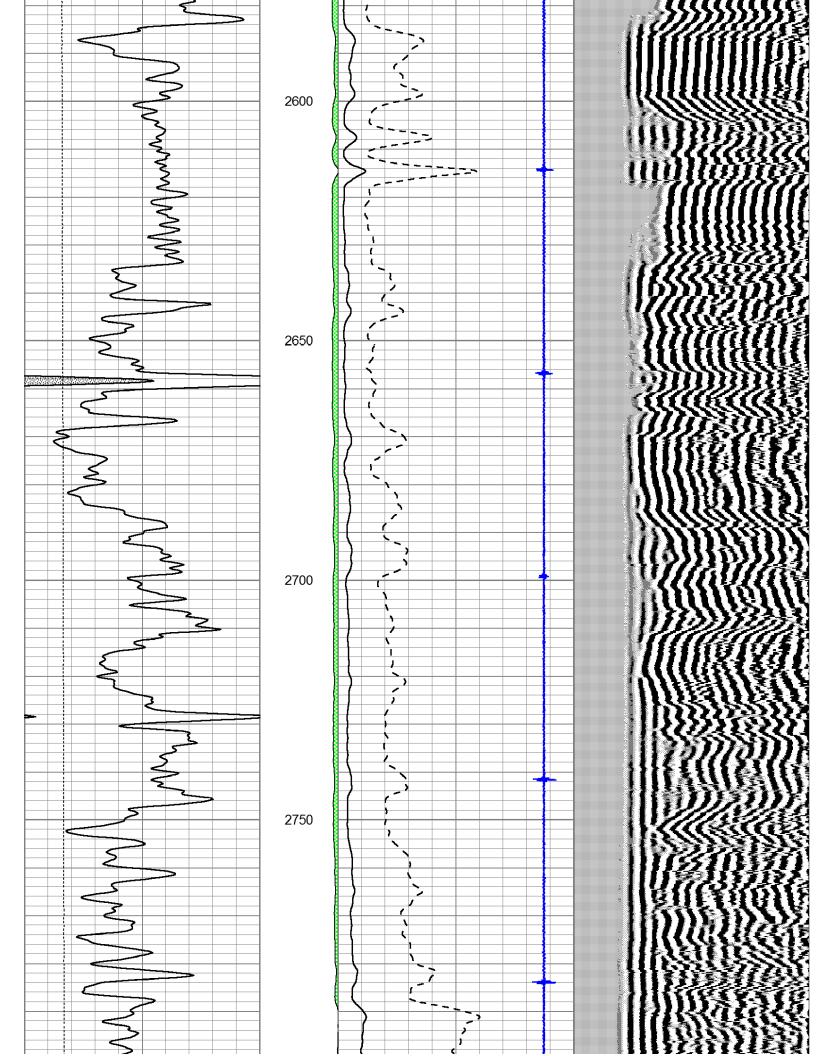

Tops

| Name           | Тор  | Datum |  |
|----------------|------|-------|--|
| Anhydrite      | 1730 | +489  |  |
| Base Anhydrite | 1759 | +440  |  |
| Tecumseh Shale | 3196 | -997  |  |
| Lecompton Lime | 3224 | -1025 |  |
| Oread Lime     | 3265 | -1066 |  |
| Hebner         | 3303 | -1104 |  |
| Toronto        | 3331 | -1132 |  |
| Lansing        | 3348 | -1149 |  |
| Muncie Crk     | 3454 | -1255 |  |
| Base KC        | 3537 | -1338 |  |
| Arbuckle       | 3579 | -1380 |  |
| Regan          | 3588 | -1389 |  |
| RTD            | 3593 | -1394 |  |

D.V. Tool @ 1727

|   | PIONEER<br>Pioneer Energy Services                                                              | •                                                                           |             |   | Main F                   | <b>a</b> | SS  |                  |      |
|---|-------------------------------------------------------------------------------------------------|-----------------------------------------------------------------------------|-------------|---|--------------------------|----------|-----|------------------|------|
|   | Database File:<br>Dataset Pathname:<br>Presentation Format:<br>Dataset Creation:<br>Charted by: | grcblneu.db<br>grcblneu/pass1<br>cbldig<br>Sun Apr 06 18<br>Depth in Feet s | :36:10 2014 |   |                          |          |     |                  |      |
| 0 | GR (GAPI                                                                                        | ) 150                                                                       | AMP3        | 0 | Amplitude (mV)           | 100      | 200 | Variable Density | 1200 |
| 0 | LTEN (lb)                                                                                       | 5000                                                                        | (mV)        | 0 | Amplified Amplitude (mV) | 20       |     |                  |      |