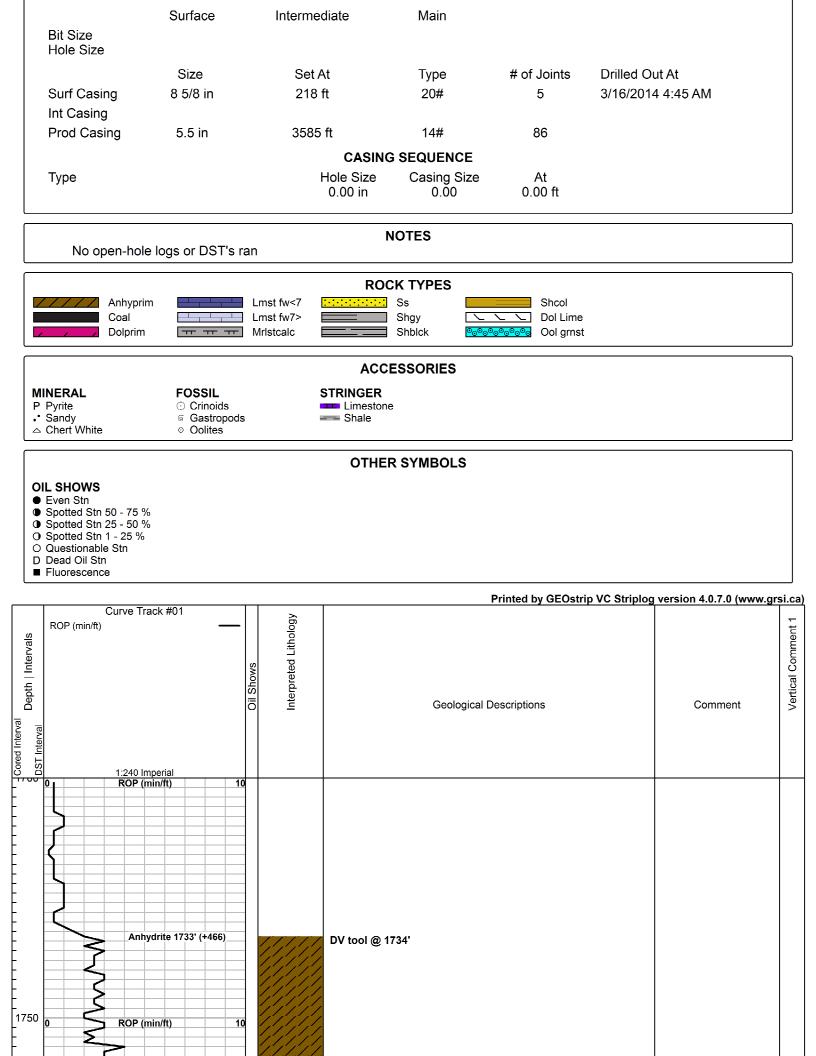

Tops

| Name           | Тор  | Datum |  |
|----------------|------|-------|--|
| Anhydrite      | 1730 | +489  |  |
| Base Anhydrite | 1759 | +440  |  |
| Tecumseh Shale | 3196 | -997  |  |
| Lecompton Lime | 3224 | -1025 |  |
| Oread Lime     | 3265 | -1066 |  |
| Hebner         | 3303 | -1104 |  |
| Toronto        | 3331 | -1132 |  |
| Lansing        | 3348 | -1149 |  |
| Muncie Crk     | 3454 | -1255 |  |
| Base KC        | 3537 | -1338 |  |
| Arbuckle       | 3579 | -1380 |  |
| Regan          | 3588 | -1389 |  |
| RTD            | 3593 | -1394 |  |

|                                                                                                                                            | AR<br>O<br>Scale 1:2                                                            | RR<br>IL<br>240 Imperial | Α                          |                                      |
|--------------------------------------------------------------------------------------------------------------------------------------------|---------------------------------------------------------------------------------|--------------------------|----------------------------|--------------------------------------|
| Well Name:<br>Surface Location:<br>Bottom Location:<br>API:<br>License Number:                                                             | #5 Ray B<br>990' FNL _990' FWL<br>15-147-20734<br>5088                          | SE/NW/NW                 |                            |                                      |
| Spud Date:<br>Region:<br>Drilling Completed:<br>Surface Coordinates:                                                                       | 3/15/2014<br>Phillips County S<br>3/19/2014                                     | ec 32 T5S R20W           | Time:<br>/<br>Time:        | 2:50 PM<br>4:00 PM                   |
| Bottom Hole Coordinates:<br>Ground Elevation:<br>K.B. Elevation:<br>Logged Interval:<br>Total Depth:<br>Formation:<br>Drilling Fluid Type: | 2194.00ft<br>2199.00ft<br>3100.00ft<br>3588.00ft<br>Reagan sand<br>Chemical mud |                          | To:                        | 3588.00ft                            |
|                                                                                                                                            |                                                                                 | O-ORDINATES              |                            |                                      |
| Well Type:<br>Longitude:<br>N/S Co-ord:<br>E/W Co-ord:                                                                                     | Vertical<br>-99.6052286                                                         |                          | Latitude:                  | 39.5791880                           |
| Company:<br>Address:                                                                                                                       | OPE<br>Darrah Oil Compan<br>225 N. Market Suite<br>Wichita, KS 67202            |                          |                            |                                      |
| Contact Geologist:<br>Contact Phone Nbr:<br>Well Name:<br>Location:<br>Pool:<br>State:                                                     | Seth L. Evenson<br>(316) 219-3390<br>#5 Ray B<br>990' FNL 990' FWL<br>Kansas    | . SE/NW/NW               | API:<br>Field:<br>Country: | 15-147-20734<br>Ray<br>United States |
|                                                                                                                                            |                                                                                 | RACTOR                   |                            |                                      |
| Contractor:<br>Rig #:<br>Rig Type:<br>Spud Date:<br>TD Date:<br>Rig Release:                                                               | Mallard J.V.<br>Standard double<br>3/15/2014<br>3/19/2014<br>3/20/2014          |                          | Time:<br>Time:<br>Time:    | 2:50 PM<br>4:00 PM<br>3:15 AM        |
|                                                                                                                                            | LOG                                                                             | GED BY                   |                            |                                      |
| Company:<br>Address:                                                                                                                       | Darrah Oil Co.<br>225 N. Market Suite<br>Wichita, KS 67202                      | #300                     |                            |                                      |
| Phone Nbr:<br>Logged By:                                                                                                                   | (316) 219-3390<br>Geologist                                                     |                          | Name:                      | Seth L. Evenson                      |