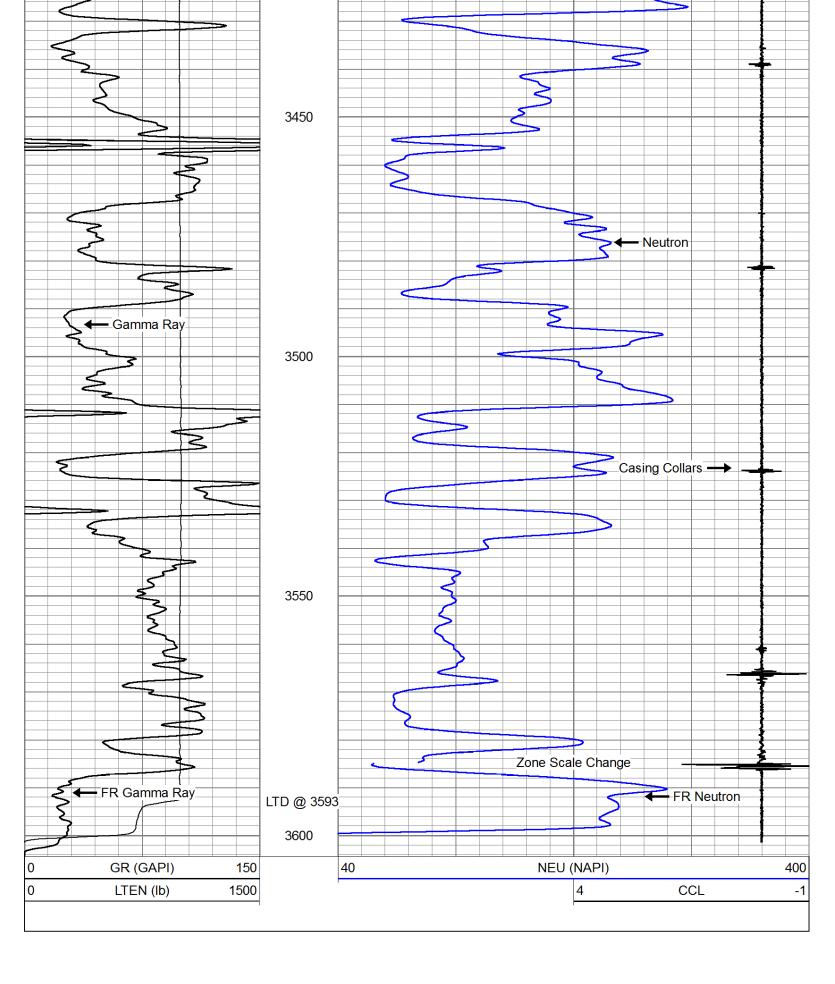

D.V. Tool @ 1727

|   | PIONEER<br>Pioneer Energy Services                                                              | •                                                                           |             |   | Main F                   | <b>a</b> | SS  |                  |      |
|---|-------------------------------------------------------------------------------------------------|-----------------------------------------------------------------------------|-------------|---|--------------------------|----------|-----|------------------|------|
|   | Database File:<br>Dataset Pathname:<br>Presentation Format:<br>Dataset Creation:<br>Charted by: | grcblneu.db<br>grcblneu/pass1<br>cbldig<br>Sun Apr 06 18<br>Depth in Feet s | :36:10 2014 |   |                          |          |     |                  |      |
| 0 | GR (GAPI                                                                                        | ) 150                                                                       | AMP3        | 0 | Amplitude (mV)           | 100      | 200 | Variable Density | 1200 |
| 0 | LTEN (lb)                                                                                       | 5000                                                                        | (mV)        | 0 | Amplified Amplitude (mV) | 20       |     |                  |      |