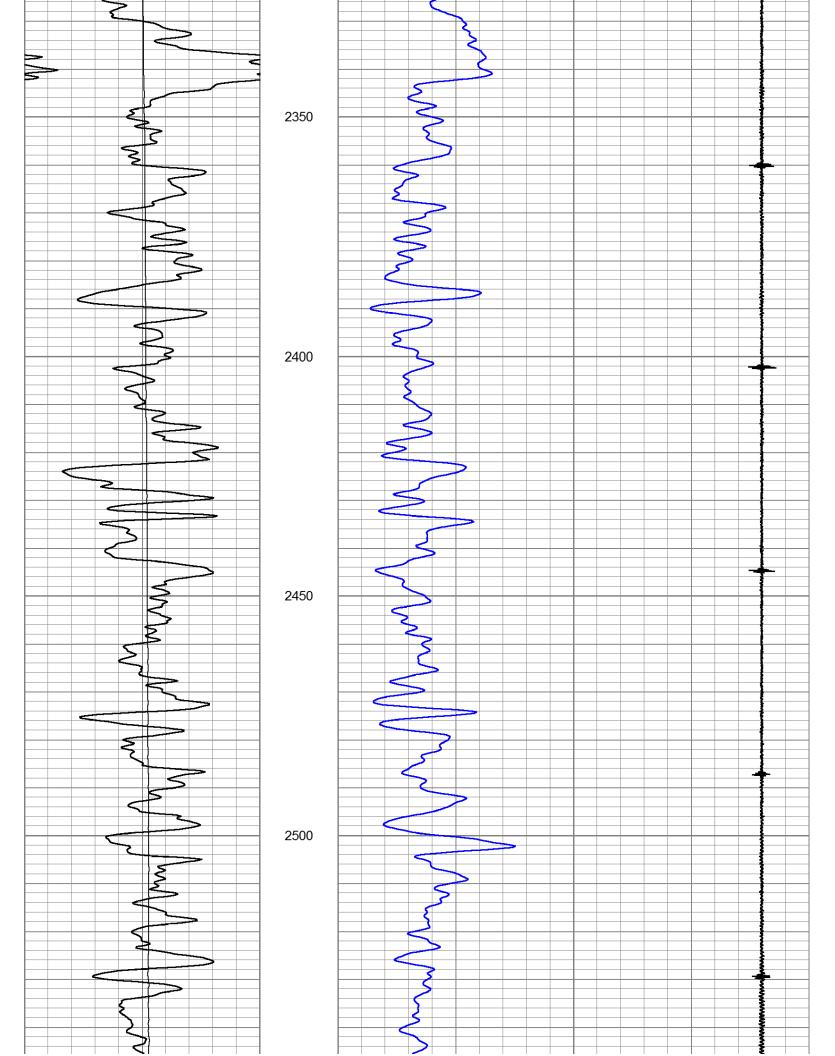

Tops

| Name           | Тор  | Datum |  |
|----------------|------|-------|--|
| Anhydrite      | 1730 | +489  |  |
| Base Anhydrite | 1759 | +440  |  |
| Tecumseh Shale | 3196 | -997  |  |
| Lecompton Lime | 3224 | -1025 |  |
| Oread Lime     | 3265 | -1066 |  |
| Hebner         | 3303 | -1104 |  |
| Toronto        | 3331 | -1132 |  |
| Lansing        | 3348 | -1149 |  |
| Muncie Crk     | 3454 | -1255 |  |
| Base KC        | 3537 | -1338 |  |
| Arbuckle       | 3579 | -1380 |  |
| Regan          | 3588 | -1389 |  |
| RTD            | 3593 | -1394 |  |

|                                                                                                                                            | AR<br>O<br>Scale 1:2                                                            | RR<br>IL<br>240 Imperial | Α                          |                                      |
|--------------------------------------------------------------------------------------------------------------------------------------------|---------------------------------------------------------------------------------|--------------------------|----------------------------|--------------------------------------|
| Well Name:<br>Surface Location:<br>Bottom Location:<br>API:<br>License Number:                                                             | #5 Ray B<br>990' FNL _990' FWL<br>15-147-20734<br>5088                          | SE/NW/NW                 |                            |                                      |
| Spud Date:<br>Region:<br>Drilling Completed:<br>Surface Coordinates:                                                                       | 3/15/2014<br>Phillips County S<br>3/19/2014                                     | ec 32 T5S R20W           | Time:<br>/<br>Time:        | 2:50 PM<br>4:00 PM                   |
| Bottom Hole Coordinates:<br>Ground Elevation:<br>K.B. Elevation:<br>Logged Interval:<br>Total Depth:<br>Formation:<br>Drilling Fluid Type: | 2194.00ft<br>2199.00ft<br>3100.00ft<br>3588.00ft<br>Reagan sand<br>Chemical mud |                          | To:                        | 3588.00ft                            |
|                                                                                                                                            |                                                                                 | O-ORDINATES              |                            |                                      |
| Well Type:<br>Longitude:<br>N/S Co-ord:<br>E/W Co-ord:                                                                                     | Vertical<br>-99.6052286                                                         |                          | Latitude:                  | 39.5791880                           |
| Company:<br>Address:                                                                                                                       | OPE<br>Darrah Oil Compan<br>225 N. Market Suite<br>Wichita, KS 67202            |                          |                            |                                      |
| Contact Geologist:<br>Contact Phone Nbr:<br>Well Name:<br>Location:<br>Pool:<br>State:                                                     | Seth L. Evenson<br>(316) 219-3390<br>#5 Ray B<br>990' FNL 990' FWL<br>Kansas    | . SE/NW/NW               | API:<br>Field:<br>Country: | 15-147-20734<br>Ray<br>United States |
|                                                                                                                                            |                                                                                 | RACTOR                   |                            |                                      |
| Contractor:<br>Rig #:<br>Rig Type:<br>Spud Date:<br>TD Date:<br>Rig Release:                                                               | Mallard J.V.<br>Standard double<br>3/15/2014<br>3/19/2014<br>3/20/2014          |                          | Time:<br>Time:<br>Time:    | 2:50 PM<br>4:00 PM<br>3:15 AM        |
|                                                                                                                                            | LOG                                                                             | GED BY                   |                            |                                      |
| Company:<br>Address:                                                                                                                       | Darrah Oil Co.<br>225 N. Market Suite<br>Wichita, KS 67202                      | #300                     |                            |                                      |
| Phone Nbr:<br>Logged By:                                                                                                                   | (316) 219-3390<br>Geologist                                                     |                          | Name:                      | Seth L. Evenson                      |