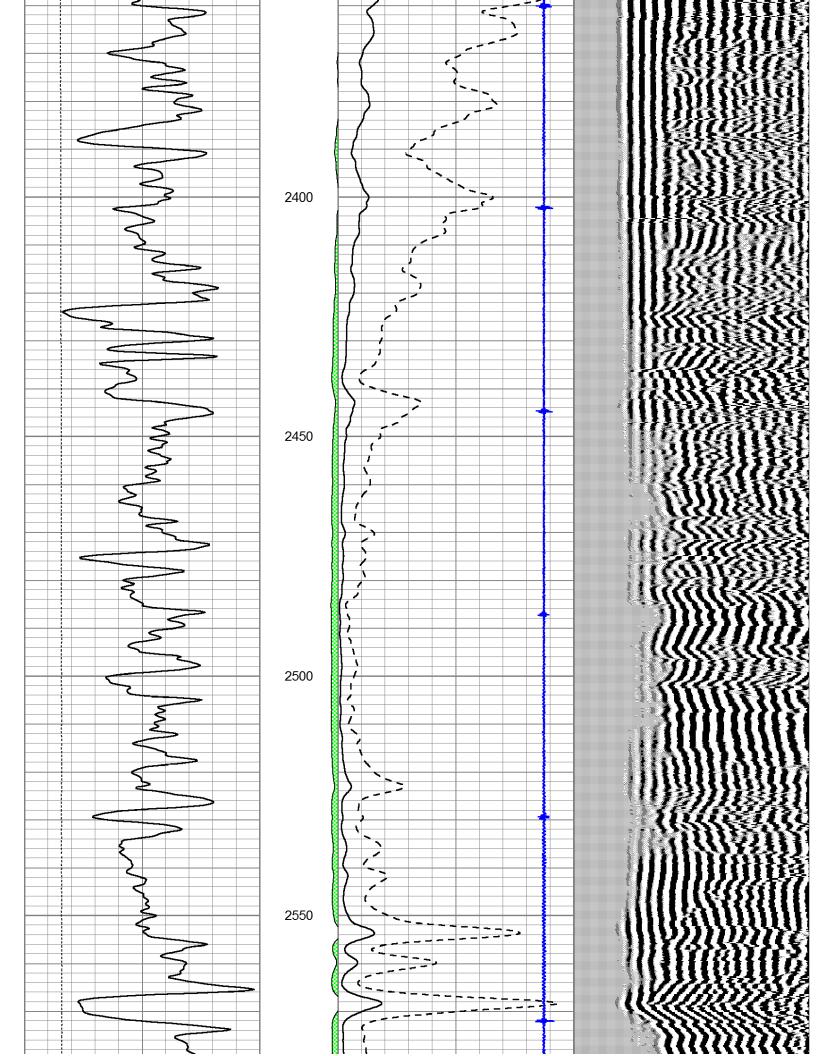

Tops

| Name           | Тор  | Datum |  |
|----------------|------|-------|--|
| Anhydrite      | 1730 | +489  |  |
| Base Anhydrite | 1759 | +440  |  |
| Tecumseh Shale | 3196 | -997  |  |
| Lecompton Lime | 3224 | -1025 |  |
| Oread Lime     | 3265 | -1066 |  |
| Hebner         | 3303 | -1104 |  |
| Toronto        | 3331 | -1132 |  |
| Lansing        | 3348 | -1149 |  |
| Muncie Crk     | 3454 | -1255 |  |
| Base KC        | 3537 | -1338 |  |
| Arbuckle       | 3579 | -1380 |  |
| Regan          | 3588 | -1389 |  |
| RTD            | 3593 | -1394 |  |

D.V. Tool @ 1727

|   | PIONEER<br>Pioneer Energy Services                                                              | •                                                                           |             |   | Main F                   | <b>a</b> | SS  |                  |      |
|---|-------------------------------------------------------------------------------------------------|-----------------------------------------------------------------------------|-------------|---|--------------------------|----------|-----|------------------|------|
|   | Database File:<br>Dataset Pathname:<br>Presentation Format:<br>Dataset Creation:<br>Charted by: | grcblneu.db<br>grcblneu/pass1<br>cbldig<br>Sun Apr 06 18<br>Depth in Feet s | :36:10 2014 |   |                          |          |     |                  |      |
| 0 | GR (GAPI                                                                                        | ) 150                                                                       | AMP3        | 0 | Amplitude (mV)           | 100      | 200 | Variable Density | 1200 |
| 0 | LTEN (lb)                                                                                       | 5000                                                                        | (mV)        | 0 | Amplified Amplitude (mV) | 20       |     |                  |      |