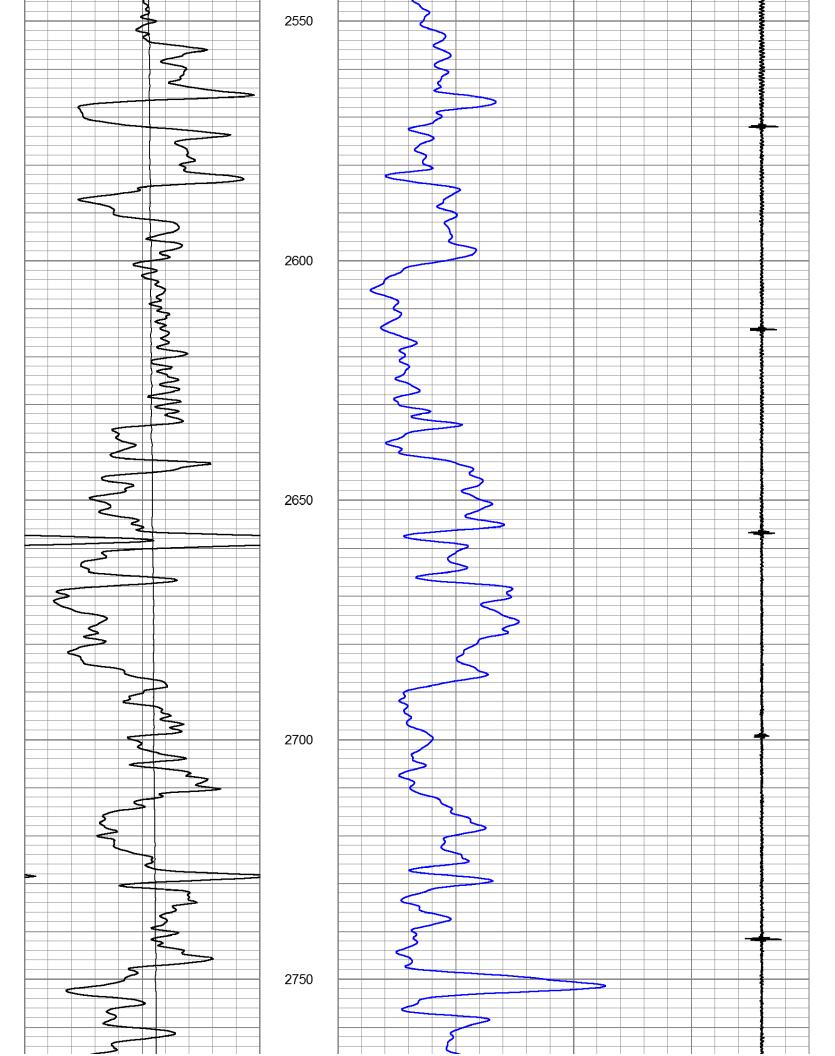

Tops

| Name           | Тор  | Datum |  |
|----------------|------|-------|--|
| Anhydrite      | 1730 | +489  |  |
| Base Anhydrite | 1759 | +440  |  |
| Tecumseh Shale | 3196 | -997  |  |
| Lecompton Lime | 3224 | -1025 |  |
| Oread Lime     | 3265 | -1066 |  |
| Hebner         | 3303 | -1104 |  |
| Toronto        | 3331 | -1132 |  |
| Lansing        | 3348 | -1149 |  |
| Muncie Crk     | 3454 | -1255 |  |
| Base KC        | 3537 | -1338 |  |
| Arbuckle       | 3579 | -1380 |  |
| Regan          | 3588 | -1389 |  |
| RTD            | 3593 | -1394 |  |

| 3400                                              | Lansing E zn<br>3399' (-1200)                                  |                                           | maroon shale & Imy gry shale.                                                                                                                                                                                                                                                                                                                                                                    | intr xtln por. Sucrosic                                                                                                                                                                                                                               |
|---------------------------------------------------|----------------------------------------------------------------|-------------------------------------------|--------------------------------------------------------------------------------------------------------------------------------------------------------------------------------------------------------------------------------------------------------------------------------------------------------------------------------------------------------------------------------------------------|-------------------------------------------------------------------------------------------------------------------------------------------------------------------------------------------------------------------------------------------------------|
|                                                   |                                                                |                                           | <b>3400'-10':</b> Lms & chrt, lms, lt gry-tan, micro-vfn xtln, mstly med-hrd res, some w/vry lt sat & stn, sli oily luster. Much chrt, lt gry, tan, & red orng, all shrp & frsh. Also much shale, gry, drk gry, maroon, grn & red.                                                                                                                                                               | <b>3400'-10':</b> A few more small pcs,<br>vry brtl sucrosic lms w/vry hvy sat<br>& stn. Vry brlt & porous.                                                                                                                                           |
|                                                   | Lansing F zn<br>3419' (-1220)                                  |                                           | <b>3410'-20':</b> Mstly, tite Ims, chrt & shale as abv. Many pcs Ims w/fr-<br>gd scat, uneven It sat & stn. 2 pcs w/sli shw gsy FO. Gd scat<br>uneven, yell fluor in about 30% of pcs. Mst pcs pr overall por.                                                                                                                                                                                   |                                                                                                                                                                                                                                                       |
|                                                   |                                                                |                                           | <b>3420'-30':</b> Lms & shale mix. Lms, crm-lt gry, some sli shaly, micro-<br>vfn xtln, hrd res, non-allochemical, no vis por. Shale, gry, maroon, lt<br>prpl lmy shale, brwn etc. Some chrt as abv.                                                                                                                                                                                             |                                                                                                                                                                                                                                                       |
|                                                   | G zone 3432' (-1233)                                           | ••••••••••••••<br>••••••••••••••••••••••• | <b>3430'-40':</b> Vari-colored shale, gry, grn, maroon, etc. Much Ims, crm-tan, some crsly ool, w/scat Irg intr-ool vugs. Fr It scat stn, fr grsy Istr & rainbow oil, trc gas bbls upon brk, scat uneven brt yell fluor in about 30% pcs. Fr-gd strming cut & gd blm. Fr odr. Fr-gd intr xtln & vugular por.                                                                                     |                                                                                                                                                                                                                                                       |
| -<br>-<br>3450                                    |                                                                |                                           | <b>3440'-50':</b> Lms, tan, micro-vfn xtln, non-allochemical, med-hrd res no vis por.<br>Much chrt, off-wht-gry, shrp & frsh. Many pcs ool lms, med-hrd res, w/fr-gd sat<br>& stn in abndt pnpnt & intr-ool vugs, grsy lstr & fr-gd rainbow oil on brk. Fr-gd<br>odr. Many pcs hrd res, some chrty. Fr-gd vugular por.                                                                           | <b>3440'-50':</b> Fr scat yell fluor in 10-<br>15% pcs.                                                                                                                                                                                               |
|                                                   | Muncie Creek<br>3457' (-1258)                                  |                                           | <b>3450'-60':</b> Shaly lms to lmy shale, lt gry/grn, vfn-fn xtln, med res, no vis por. Some sli vuggy lmy chrt w/shw as abv. vry hrd res.                                                                                                                                                                                                                                                       | 3450'-60': Much chrt, also fr odr<br>in sample.                                                                                                                                                                                                       |
|                                                   | KC H zone<br>3468' (-1269)                                     |                                           | <b>3460'-70':</b> Lms, tan, micro-vfn xtln, hrd res, pr-no vis por & shaley It grn Ims as abv. Several pcs, crsly ool, sli chrty Ims w/fr-gd stn & sat in scat intr-ool vugs, Trc FO. Fr ranbow oil, fr odr. Fr-gd vugular por. Mst pcs NS.                                                                                                                                                      |                                                                                                                                                                                                                                                       |
|                                                   |                                                                |                                           | <b>3470'-80':</b> Mix shale & Ims. Lms, tan-gry, vfn xtln, hrd res, mst no vis por. A few pcs ool Ims w/scat stn in vugs from abv. Shale, gry, grn, maroon, blk. Some shrp & frsh chrt.                                                                                                                                                                                                          |                                                                                                                                                                                                                                                       |
|                                                   |                                                                |                                           | <b>3480'-90':</b> Lms, crm-lt gry-lt gry/grn. micro-vfn xtln, med-hrd res, no vis por.                                                                                                                                                                                                                                                                                                           |                                                                                                                                                                                                                                                       |
| -<br>3500                                         | KC I zn?<br>3494' (-1295)                                      |                                           | <b>3490'-3500':</b> Lms, crm-tan, lt gry & lt gry/gry sli shaly as abv. Micro-<br>vfn xtln, med-hrd res, non-allochemical, all no vis por.                                                                                                                                                                                                                                                       |                                                                                                                                                                                                                                                       |
|                                                   | 0 ROP (min/ft) 1                                               |                                           | <b>3500'-10':</b> Lms, tan, micro-vfn xtln, med res, most w/fr-gd uneven It sat & brwn stn in pnpnt surface vugs. Sli grsy lstr, vry sli rainbow oil, fnt odr. Gd uneven dull yellow fluor in 50% pcs. sli shw gas bbls on brk. VSSFO.                                                                                                                                                           | <b>3500'-10':</b> Fr-gd intr xtln por in mst stained pcs.                                                                                                                                                                                             |
|                                                   | Stark 3514' (-1315)                                            |                                           | <b>3510'-20':</b> Lms, crm-lt gry/grn shaley, micro-vfn xtln, pr intr xtln por. Many pcs w/scat uneven brwn stn in pnpnt intr xtln surface vugs, pr-fr sat. Some grsy/rainbow lstr. trc gas bbls on brk. Some flky stn, NSFO. Weaker shw than abv.                                                                                                                                               | <b>3510'-20':</b> Pr matrix por. Rock<br>w/stn looks to be a poor<br>reservior.                                                                                                                                                                       |
|                                                   | KC K zn 3523' (-1324)                                          | 0                                         | <b>3520'-30':</b> Lms, crm-lt gry, micro-vfn xtln, hrd res, some foss, fr scat uneven lv brwn surf stn, pr intr xtln por. NSFO. sli odr. Stn in about 10% pcs. Much shale, gry, lt grn & maroon.                                                                                                                                                                                                 | CFS @ 3550' 15 min: Lms, crm-lt<br>gry, micro-vfn xtln, hrd res, pr-no                                                                                                                                                                                |
|                                                   |                                                                |                                           | <b>3530'-40':</b> Lms, crm-lt gry, micro-vfn xtln, med-hrd res. About 10% pcs, lms crm-lt gry, ool, brtl-hrd resw/fr scat stn in pnpnt intr xtln por, SSFO on brk, sli odr. Non-oocastic, better por, than abv.                                                                                                                                                                                  | vis por, non-allochemical. some<br>pcs w/scat lv stn surface stn, pr<br>vis por.<br>Some shale, gry, grn, red,<br>CFS @ 3550' 30 min: Lms &                                                                                                           |
| -<br>-<br>3550                                    | BKC 3541' (-1342)                                              |                                           | <b>3540'-50':</b> Lms, crm-lt gry, micro-vfn xtln, hrd res, mst pr-no vis por.<br>Several pcs ool lms w/scat lv stn, trc FO & gas upon brk. Med-hrd<br>res. Losing show. Some shale, gry, maroon & prpl.                                                                                                                                                                                         | shale as abv. Increase in shales.<br>Some chrt, It gry-off wht, shrp &<br>frsh. Trc It prpl shaley Ims. Some<br>It gry, sndy/silty, shaly Ims. All pr<br>vis por.                                                                                     |
| -                                                 | CFS @ 3550' Short trip @ 3550'                                 |                                           | <b>3550'-60':</b> Shale, gry, red, grn, maroon, blk, prpl, some mottled. Much Ims, crm-tan, It gry as abv, also some prpl-yell/grn sli shaly, all micro-vfn xtln, few-no allochems, hrd res, no vis por. A few pcs chrt, tan-It gry, trc yell/orng. Some sli spicular-foss, shrp & frsh.                                                                                                         | CFS @ 3561' 15 min: Shale,<br>vari-colored as abv. Also lms,<br>crm, It gry, tan, It yell, vry It grn,<br>mstly micro xtln, no vis por. some<br>sili foss. A few pcs w/lv stn & sli                                                                   |
|                                                   | CFS @ 3561'<br>Arbuckle 3568' (-1369)                          |                                           | <b>3560'-70':</b> Shale, gry, grn, maroon, trc prpl. Some Ims, crm-tan, gry, micro-<br>vfn xtln, hrd res, occ sli foss, no vis por. 1 pc dolomite, brwn fn rhomb xtln,<br>w/some maroon shale attached to edge, slw building effervessence, med res,<br>NS.                                                                                                                                      | grsy lstr, possibly from uphole. Pr<br>intr xtln por. Trc pcs silty/shaley<br>lms, tan-It gry, vfn xtln, fr building<br>effervessence in HCI. Pr vis por.<br>NS in silty pcs.                                                                         |
|                                                   | CFS @                                                          |                                           | <b>3570'-79':</b> Vari-colored shale, & crm-tan Ims as abv. A couple pcs dolomite, brwn, vfn xtln, hrd res, 1 w/fn sub ang qtz grains included. NS.                                                                                                                                                                                                                                              | CFS @ 3561' 30 min: Silty Imy<br>clay, mshy, off-wht to It gry, vfn<br>xtln. Mush spread throughout<br>tray. Some pcs hrd res                                                                                                                         |
|                                                   | 3579'<br>CFS @ Reagan 3585' (-1386<br>3585' Rotary Total Depth | 0<br>0<br>0                               | <b>3579'-85':</b> Shale, mstly gry, blu/grn, grn & gry/grn, platy. Rest vari-<br>colored shale & tight, crm-tan micro xtln lms, no vis por.                                                                                                                                                                                                                                                      | silty/shaley Ims, It gry, pr-no vis<br>por, no allochems. A few pcs tan-<br>crm Ims w/pr-fr scat Iv stn. 1 pc<br>highly foss, w/lv stn in intr-                                                                                                       |
|                                                   | CFS @ 3588'                                                    |                                           | CFS @ 3588' 15 min: Vari-colored shale, increase in It blu/gry & maroon shales. 1 pc vry highly pyritzed rock. 2ndry mineral, couldve been sandstone??                                                                                                                                                                                                                                           | fossiliferous vug. Also shale as<br>CFS @ 3561': 45 min: Shale<br>vari-colored. Much silty/chlky, or<br>shaly Ims. No vis por & NS, as<br>abv.                                                                                                        |
| 3600<br>-<br>-<br>-<br>-<br>-<br>-<br>-<br>-<br>- |                                                                |                                           | CFS @ 3588' 30 min: Increase in loose qtz sand grains, mstly<br>small-crs sub rnd- sub ang, clr qtz. Trc highly pyritized SS clstrs.<br>brtl-med res, pr-no vis por, due to pyrite in matrix. Med qtz grains,<br>mod srtd. 1 clst qtz SS, pr-mod srtd, sub rnd grains, pr vis intr gran<br>por, poss clay matrix, vry pr, spty stn in intr gran por. Trc cut, wk-fr<br>dying cut on brk. No odr. | CFS @ 3579' 15min: Chlky Lms,<br>off-wht, micro xtln, sft-med<br>res, abndt spkld pyrite grains<br>included, some grn glauc shale<br>included, trc snd grains included.<br>No vis por. Trc fn xtln, shaly<br>dolomite.<br>CFS @ 3579' 30 min: Lms, as |