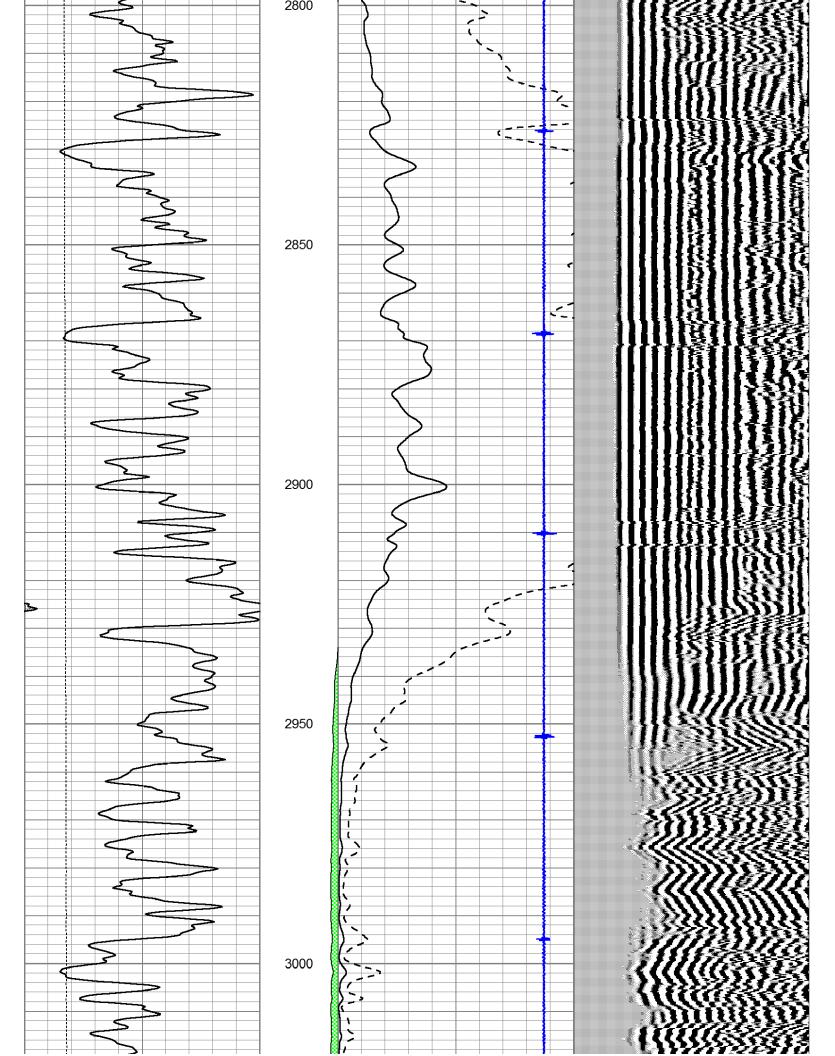

Tops

| Name           | Тор  | Datum |  |
|----------------|------|-------|--|
| Anhydrite      | 1730 | +489  |  |
| Base Anhydrite | 1759 | +440  |  |
| Tecumseh Shale | 3196 | -997  |  |
| Lecompton Lime | 3224 | -1025 |  |
| Oread Lime     | 3265 | -1066 |  |
| Hebner         | 3303 | -1104 |  |
| Toronto        | 3331 | -1132 |  |
| Lansing        | 3348 | -1149 |  |
| Muncie Crk     | 3454 | -1255 |  |
| Base KC        | 3537 | -1338 |  |
| Arbuckle       | 3579 | -1380 |  |
| Regan          | 3588 | -1389 |  |
| RTD            | 3593 | -1394 |  |

D.V. Tool @ 1727

|   | PIONEER<br>Pioneer Energy Services                                                              | •                                                                           |             |   | Main F                   | <b>a</b> | SS  |                  |      |
|---|-------------------------------------------------------------------------------------------------|-----------------------------------------------------------------------------|-------------|---|--------------------------|----------|-----|------------------|------|
|   | Database File:<br>Dataset Pathname:<br>Presentation Format:<br>Dataset Creation:<br>Charted by: | grcblneu.db<br>grcblneu/pass1<br>cbldig<br>Sun Apr 06 18<br>Depth in Feet s | :36:10 2014 |   |                          |          |     |                  |      |
| 0 | GR (GAPI                                                                                        | ) 150                                                                       | AMP3        | 0 | Amplitude (mV)           | 100      | 200 | Variable Density | 1200 |
| 0 | LTEN (lb)                                                                                       | 5000                                                                        | (mV)        | 0 | Amplified Amplitude (mV) | 20       |     |                  |      |