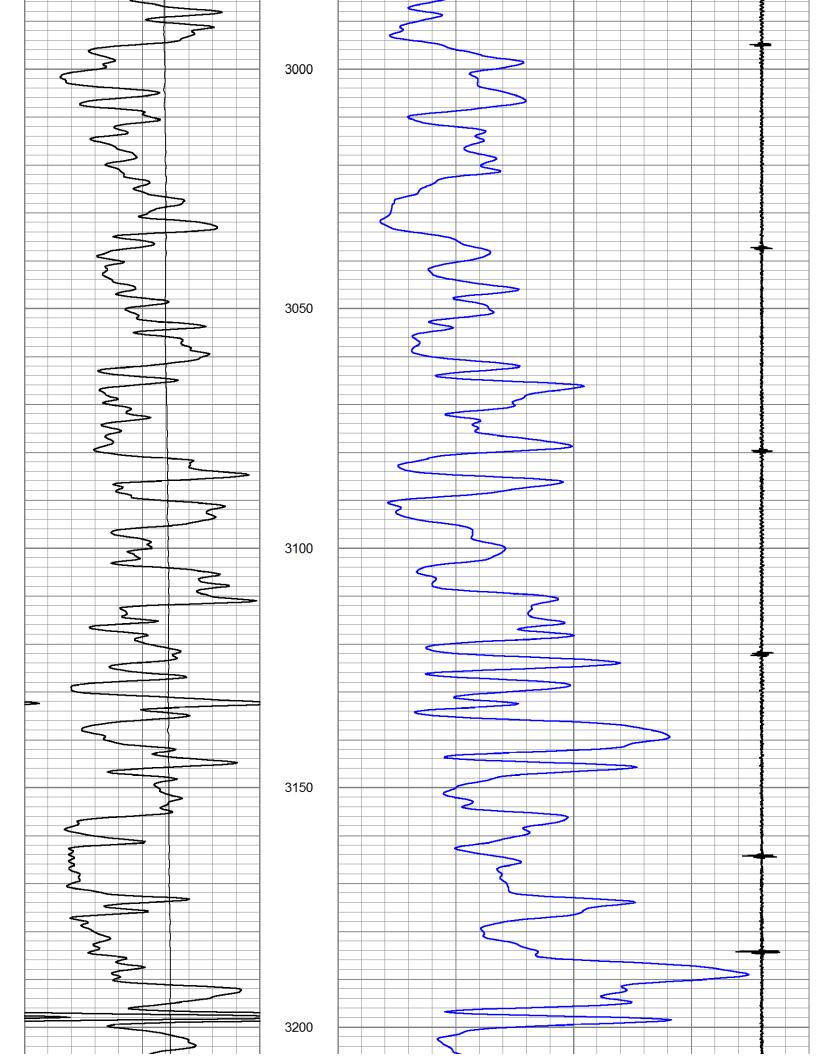

Tops

| Name           | Тор  | Datum |  |
|----------------|------|-------|--|
| Anhydrite      | 1730 | +489  |  |
| Base Anhydrite | 1759 | +440  |  |
| Tecumseh Shale | 3196 | -997  |  |
| Lecompton Lime | 3224 | -1025 |  |
| Oread Lime     | 3265 | -1066 |  |
| Hebner         | 3303 | -1104 |  |
| Toronto        | 3331 | -1132 |  |
| Lansing        | 3348 | -1149 |  |
| Muncie Crk     | 3454 | -1255 |  |
| Base KC        | 3537 | -1338 |  |
| Arbuckle       | 3579 | -1380 |  |
| Regan          | 3588 | -1389 |  |
| RTD            | 3593 | -1394 |  |

| 3400                                              | Lansing E zn<br>3399' (-1200)                                  |                                           | maroon shale & Imy gry shale.                                                                                                                                                                                                                                                                                                                                                                    | intr xtln por. Sucrosic                                                                                                                                                                                                                               |
|---------------------------------------------------|----------------------------------------------------------------|-------------------------------------------|--------------------------------------------------------------------------------------------------------------------------------------------------------------------------------------------------------------------------------------------------------------------------------------------------------------------------------------------------------------------------------------------------|-------------------------------------------------------------------------------------------------------------------------------------------------------------------------------------------------------------------------------------------------------|
|                                                   |                                                                |                                           | <b>3400'-10':</b> Lms & chrt, lms, lt gry-tan, micro-vfn xtln, mstly med-hrd res, some w/vry lt sat & stn, sli oily luster. Much chrt, lt gry, tan, & red orng, all shrp & frsh. Also much shale, gry, drk gry, maroon, grn & red.                                                                                                                                                               | <b>3400'-10':</b> A few more small pcs,<br>vry brtl sucrosic lms w/vry hvy sat<br>& stn. Vry brlt & porous.                                                                                                                                           |
|                                                   | Lansing F zn<br>3419' (-1220)                                  |                                           | <b>3410'-20':</b> Mstly, tite Ims, chrt & shale as abv. Many pcs Ims w/fr-<br>gd scat, uneven It sat & stn. 2 pcs w/sli shw gsy FO. Gd scat<br>uneven, yell fluor in about 30% of pcs. Mst pcs pr overall por.                                                                                                                                                                                   |                                                                                                                                                                                                                                                       |
|                                                   |                                                                |                                           | <b>3420'-30':</b> Lms & shale mix. Lms, crm-lt gry, some sli shaly, micro-<br>vfn xtln, hrd res, non-allochemical, no vis por. Shale, gry, maroon, lt<br>prpl lmy shale, brwn etc. Some chrt as abv.                                                                                                                                                                                             |                                                                                                                                                                                                                                                       |
|                                                   | G zone 3432' (-1233)                                           | ••••••••••••••<br>••••••••••••••••••••••• | <b>3430'-40':</b> Vari-colored shale, gry, grn, maroon, etc. Much Ims, crm-tan, some crsly ool, w/scat Irg intr-ool vugs. Fr It scat stn, fr grsy Istr & rainbow oil, trc gas bbls upon brk, scat uneven brt yell fluor in about 30% pcs. Fr-gd strming cut & gd blm. Fr odr. Fr-gd intr xtln & vugular por.                                                                                     |                                                                                                                                                                                                                                                       |
| -<br>-<br>3450                                    |                                                                |                                           | <b>3440'-50':</b> Lms, tan, micro-vfn xtln, non-allochemical, med-hrd res no vis por.<br>Much chrt, off-wht-gry, shrp & frsh. Many pcs ool lms, med-hrd res, w/fr-gd sat<br>& stn in abndt pnpnt & intr-ool vugs, grsy lstr & fr-gd rainbow oil on brk. Fr-gd<br>odr. Many pcs hrd res, some chrty. Fr-gd vugular por.                                                                           | <b>3440'-50':</b> Fr scat yell fluor in 10-<br>15% pcs.                                                                                                                                                                                               |
|                                                   | Muncie Creek<br>3457' (-1258)                                  |                                           | <b>3450'-60':</b> Shaly lms to lmy shale, lt gry/grn, vfn-fn xtln, med res, no vis por. Some sli vuggy lmy chrt w/shw as abv. vry hrd res.                                                                                                                                                                                                                                                       | 3450'-60': Much chrt, also fr odr<br>in sample.                                                                                                                                                                                                       |
|                                                   | KC H zone<br>3468' (-1269)                                     |                                           | <b>3460'-70':</b> Lms, tan, micro-vfn xtln, hrd res, pr-no vis por & shaley It grn Ims as abv. Several pcs, crsly ool, sli chrty Ims w/fr-gd stn & sat in scat intr-ool vugs, Trc FO. Fr ranbow oil, fr odr. Fr-gd vugular por. Mst pcs NS.                                                                                                                                                      |                                                                                                                                                                                                                                                       |
|                                                   |                                                                |                                           | <b>3470'-80':</b> Mix shale & Ims. Lms, tan-gry, vfn xtln, hrd res, mst no vis por. A few pcs ool Ims w/scat stn in vugs from abv. Shale, gry, grn, maroon, blk. Some shrp & frsh chrt.                                                                                                                                                                                                          |                                                                                                                                                                                                                                                       |
|                                                   |                                                                |                                           | <b>3480'-90':</b> Lms, crm-lt gry-lt gry/grn. micro-vfn xtln, med-hrd res, no vis por.                                                                                                                                                                                                                                                                                                           |                                                                                                                                                                                                                                                       |
| -<br>3500                                         | KC I zn?<br>3494' (-1295)                                      |                                           | <b>3490'-3500':</b> Lms, crm-tan, lt gry & lt gry/gry sli shaly as abv. Micro-<br>vfn xtln, med-hrd res, non-allochemical, all no vis por.                                                                                                                                                                                                                                                       |                                                                                                                                                                                                                                                       |
|                                                   | 0 ROP (min/ft) 1                                               |                                           | <b>3500'-10':</b> Lms, tan, micro-vfn xtln, med res, most w/fr-gd uneven It sat & brwn stn in pnpnt surface vugs. Sli grsy lstr, vry sli rainbow oil, fnt odr. Gd uneven dull yellow fluor in 50% pcs. sli shw gas bbls on brk. VSSFO.                                                                                                                                                           | <b>3500'-10':</b> Fr-gd intr xtln por in mst stained pcs.                                                                                                                                                                                             |
|                                                   | Stark 3514' (-1315)                                            |                                           | <b>3510'-20':</b> Lms, crm-lt gry/grn shaley, micro-vfn xtln, pr intr xtln por. Many pcs w/scat uneven brwn stn in pnpnt intr xtln surface vugs, pr-fr sat. Some grsy/rainbow lstr. trc gas bbls on brk. Some flky stn, NSFO. Weaker shw than abv.                                                                                                                                               | <b>3510'-20':</b> Pr matrix por. Rock<br>w/stn looks to be a poor<br>reservior.                                                                                                                                                                       |
|                                                   | KC K zn 3523' (-1324)                                          | 0                                         | <b>3520'-30':</b> Lms, crm-lt gry, micro-vfn xtln, hrd res, some foss, fr scat uneven lv brwn surf stn, pr intr xtln por. NSFO. sli odr. Stn in about 10% pcs. Much shale, gry, lt grn & maroon.                                                                                                                                                                                                 | CFS @ 3550' 15 min: Lms, crm-lt<br>gry, micro-vfn xtln, hrd res, pr-no                                                                                                                                                                                |
|                                                   |                                                                |                                           | <b>3530'-40':</b> Lms, crm-lt gry, micro-vfn xtln, med-hrd res. About 10% pcs, lms crm-lt gry, ool, brtl-hrd resw/fr scat stn in pnpnt intr xtln por, SSFO on brk, sli odr. Non-oocastic, better por, than abv.                                                                                                                                                                                  | vis por, non-allochemical. some<br>pcs w/scat lv stn surface stn, pr<br>vis por.<br>Some shale, gry, grn, red,<br>CFS @ 3550' 30 min: Lms &                                                                                                           |
| -<br>-<br>3550                                    | BKC 3541' (-1342)                                              |                                           | <b>3540'-50':</b> Lms, crm-lt gry, micro-vfn xtln, hrd res, mst pr-no vis por.<br>Several pcs ool lms w/scat lv stn, trc FO & gas upon brk. Med-hrd<br>res. Losing show. Some shale, gry, maroon & prpl.                                                                                                                                                                                         | shale as abv. Increase in shales.<br>Some chrt, It gry-off wht, shrp &<br>frsh. Trc It prpl shaley Ims. Some<br>It gry, sndy/silty, shaly Ims. All pr<br>vis por.                                                                                     |
| -                                                 | CFS @ 3550' Short trip @ 3550'                                 |                                           | <b>3550'-60':</b> Shale, gry, red, grn, maroon, blk, prpl, some mottled. Much Ims, crm-tan, It gry as abv, also some prpl-yell/grn sli shaly, all micro-vfn xtln, few-no allochems, hrd res, no vis por. A few pcs chrt, tan-It gry, trc yell/orng. Some sli spicular-foss, shrp & frsh.                                                                                                         | CFS @ 3561' 15 min: Shale,<br>vari-colored as abv. Also lms,<br>crm, It gry, tan, It yell, vry It grn,<br>mstly micro xtln, no vis por. some<br>sili foss. A few pcs w/lv stn & sli                                                                   |
|                                                   | CFS @ 3561'<br>Arbuckle 3568' (-1369)                          |                                           | <b>3560'-70':</b> Shale, gry, grn, maroon, trc prpl. Some Ims, crm-tan, gry, micro-<br>vfn xtln, hrd res, occ sli foss, no vis por. 1 pc dolomite, brwn fn rhomb xtln,<br>w/some maroon shale attached to edge, slw building effervessence, med res,<br>NS.                                                                                                                                      | grsy lstr, possibly from uphole. Pr<br>intr xtln por. Trc pcs silty/shaley<br>lms, tan-It gry, vfn xtln, fr building<br>effervessence in HCI. Pr vis por.<br>NS in silty pcs.                                                                         |
|                                                   | CFS @                                                          |                                           | <b>3570'-79':</b> Vari-colored shale, & crm-tan Ims as abv. A couple pcs dolomite, brwn, vfn xtln, hrd res, 1 w/fn sub ang qtz grains included. NS.                                                                                                                                                                                                                                              | CFS @ 3561' 30 min: Silty Imy<br>clay, mshy, off-wht to It gry, vfn<br>xtln. Mush spread throughout<br>tray. Some pcs hrd res                                                                                                                         |
|                                                   | 3579'<br>CFS @ Reagan 3585' (-1386<br>3585' Rotary Total Depth | 0<br>0<br>0                               | <b>3579'-85':</b> Shale, mstly gry, blu/grn, grn & gry/grn, platy. Rest vari-<br>colored shale & tight, crm-tan micro xtln lms, no vis por.                                                                                                                                                                                                                                                      | silty/shaley Ims, It gry, pr-no vis<br>por, no allochems. A few pcs tan-<br>crm Ims w/pr-fr scat Iv stn. 1 pc<br>highly foss, w/lv stn in intr-                                                                                                       |
|                                                   | CFS @ 3588'                                                    |                                           | CFS @ 3588' 15 min: Vari-colored shale, increase in It blu/gry & maroon shales. 1 pc vry highly pyritzed rock. 2ndry mineral, couldve been sandstone??                                                                                                                                                                                                                                           | fossiliferous vug. Also shale as<br>CFS @ 3561': 45 min: Shale<br>vari-colored. Much silty/chlky, or<br>shaly Ims. No vis por & NS, as<br>abv.                                                                                                        |
| 3600<br>-<br>-<br>-<br>-<br>-<br>-<br>-<br>-<br>- |                                                                |                                           | CFS @ 3588' 30 min: Increase in loose qtz sand grains, mstly<br>small-crs sub rnd- sub ang, clr qtz. Trc highly pyritized SS clstrs.<br>brtl-med res, pr-no vis por, due to pyrite in matrix. Med qtz grains,<br>mod srtd. 1 clst qtz SS, pr-mod srtd, sub rnd grains, pr vis intr gran<br>por, poss clay matrix, vry pr, spty stn in intr gran por. Trc cut, wk-fr<br>dying cut on brk. No odr. | CFS @ 3579' 15min: Chlky Lms,<br>off-wht, micro xtln, sft-med<br>res, abndt spkld pyrite grains<br>included, some grn glauc shale<br>included, trc snd grains included.<br>No vis por. Trc fn xtln, shaly<br>dolomite.<br>CFS @ 3579' 30 min: Lms, as |

| CFS @ 3588' 45 min: Many loose med rnd-sub rnd qtz sand<br>grains. A few clst highly pyritized qtz SS, med, sub ang-ang grains, in<br>grains. A few clst highly pyritized qtz SS, med, sub ang-ang grains, in<br>grains. A few clst, SS, trc lt stn, gd strming cut. No odr.<br>CFS @ 3588' 60 min: Mstly vari-colored shale & Ims from uphole.<br>1 pc stf, lt gry/gm shale wabndt med sub and, qtz sand grains<br>included. Trc pyritized SS as abv. Decrease in loose qtz grains,<br>some w/gm gluc stn on edges. | <ul> <li>aby risk varies/order shale. Some losse byrite xtls, and trc of fn qtz sand prains losse in tray. 1 pc brwn fri xtln dolomite.</li> <li>CFS @ 3579' 45min: Lms, off-whit to crm, pyrite as abv. Medard et al. (1997) and the grains neluded. Much It gry mush in ray. Much vari-colored shale as abv.</li> <li>CFS @ 3579' 60 min: Mix of vari-colored shale &amp; lms, as abv.</li> <li>CFS @ 3585' 15 min: Shale, gry, ed-brwn, gry/grn, maroon, trc orpl. Platy.</li> <li>CFS @ 3585' 30 min: Shale as abv, and lms, crm-tan tight. ncrease in loose qtz grains. Fn-med, mstly md-sub md, a few angular grains. NS. Trc off-wht chrt, shrp &amp; frsh.</li> <li>CFS @ 3585' 45 min: Lms, It gry, fin xtln, brtl-hrd res, grty-silty ext, effervesses readily, occ, trc ind grains included, pr-no vis bor. 1 pc dolomitic lms brwn, no ris por. Mstly shale as abv.</li> <li>CFS @ 3585' 60 min: Mix varicolored shale &amp; lms, from abv. Trc oose qtz grains in tray &amp; trc vry rs pryrite xtls. 1 pc brwn dolo vfn tth.</li> </ul> |  |
|----------------------------------------------------------------------------------------------------------------------------------------------------------------------------------------------------------------------------------------------------------------------------------------------------------------------------------------------------------------------------------------------------------------------------------------------------------------------------------------------------------------------|-------------------------------------------------------------------------------------------------------------------------------------------------------------------------------------------------------------------------------------------------------------------------------------------------------------------------------------------------------------------------------------------------------------------------------------------------------------------------------------------------------------------------------------------------------------------------------------------------------------------------------------------------------------------------------------------------------------------------------------------------------------------------------------------------------------------------------------------------------------------------------------------------------------------------------------------------------------------------------------------------------------------------------------------------------|--|
|----------------------------------------------------------------------------------------------------------------------------------------------------------------------------------------------------------------------------------------------------------------------------------------------------------------------------------------------------------------------------------------------------------------------------------------------------------------------------------------------------------------------|-------------------------------------------------------------------------------------------------------------------------------------------------------------------------------------------------------------------------------------------------------------------------------------------------------------------------------------------------------------------------------------------------------------------------------------------------------------------------------------------------------------------------------------------------------------------------------------------------------------------------------------------------------------------------------------------------------------------------------------------------------------------------------------------------------------------------------------------------------------------------------------------------------------------------------------------------------------------------------------------------------------------------------------------------------|--|