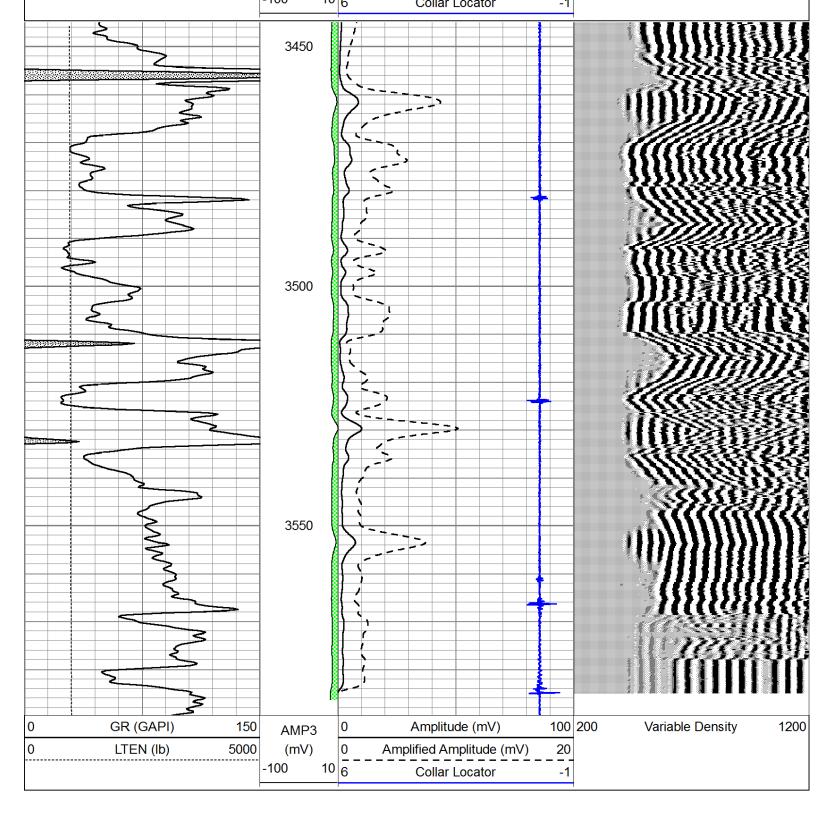

Tops

| Name           | Тор  | Datum |  |
|----------------|------|-------|--|
| Anhydrite      | 1730 | +489  |  |
| Base Anhydrite | 1759 | +440  |  |
| Tecumseh Shale | 3196 | -997  |  |
| Lecompton Lime | 3224 | -1025 |  |
| Oread Lime     | 3265 | -1066 |  |
| Hebner         | 3303 | -1104 |  |
| Toronto        | 3331 | -1132 |  |
| Lansing        | 3348 | -1149 |  |
| Muncie Crk     | 3454 | -1255 |  |
| Base KC        | 3537 | -1338 |  |
| Arbuckle       | 3579 | -1380 |  |
| Regan          | 3588 | -1389 |  |
| RTD            | 3593 | -1394 |  |

D.V. Tool @ 1727

|   | PIONEER<br>Pioneer Energy Services                                                              | •                                                                           |             |   | Main F                   | <b>a</b> | SS  |                  |      |
|---|-------------------------------------------------------------------------------------------------|-----------------------------------------------------------------------------|-------------|---|--------------------------|----------|-----|------------------|------|
|   | Database File:<br>Dataset Pathname:<br>Presentation Format:<br>Dataset Creation:<br>Charted by: | grcblneu.db<br>grcblneu/pass1<br>cbldig<br>Sun Apr 06 18<br>Depth in Feet s | :36:10 2014 |   |                          |          |     |                  |      |
| 0 | GR (GAPI                                                                                        | ) 150                                                                       | AMP3        | 0 | Amplitude (mV)           | 100      | 200 | Variable Density | 1200 |
| 0 | LTEN (lb)                                                                                       | 5000                                                                        | (mV)        | 0 | Amplified Amplitude (mV) | 20       |     |                  |      |