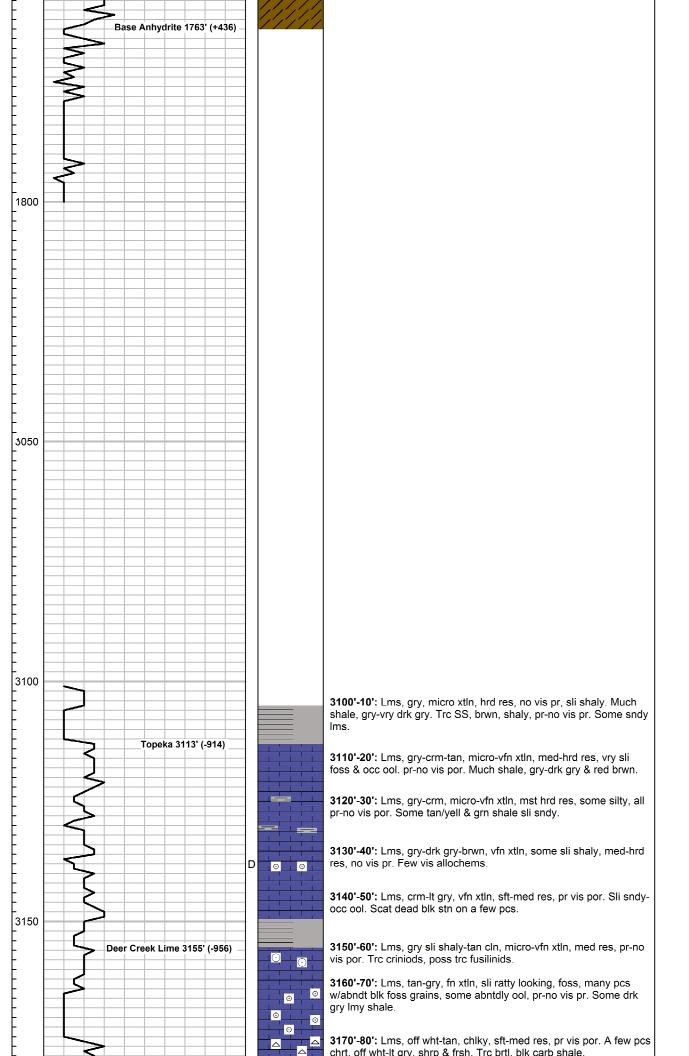

Tops

| Name           | Тор  | Datum |  |
|----------------|------|-------|--|
| Anhydrite      | 1730 | +489  |  |
| Base Anhydrite | 1759 | +440  |  |
| Tecumseh Shale | 3196 | -997  |  |
| Lecompton Lime | 3224 | -1025 |  |
| Oread Lime     | 3265 | -1066 |  |
| Hebner         | 3303 | -1104 |  |
| Toronto        | 3331 | -1132 |  |
| Lansing        | 3348 | -1149 |  |
| Muncie Crk     | 3454 | -1255 |  |
| Base KC        | 3537 | -1338 |  |
| Arbuckle       | 3579 | -1380 |  |
| Regan          | 3588 | -1389 |  |
| RTD            | 3593 | -1394 |  |

| 3400                                              | Lansing E zn<br>3399' (-1200)                                  |                                           | maroon shale & Imy gry shale.                                                                                                                                                                                                                                                                                                                                                                    | intr xtln por. Sucrosic                                                                                                                                                                                                                               |
|---------------------------------------------------|----------------------------------------------------------------|-------------------------------------------|--------------------------------------------------------------------------------------------------------------------------------------------------------------------------------------------------------------------------------------------------------------------------------------------------------------------------------------------------------------------------------------------------|-------------------------------------------------------------------------------------------------------------------------------------------------------------------------------------------------------------------------------------------------------|
|                                                   |                                                                |                                           | <b>3400'-10':</b> Lms & chrt, lms, lt gry-tan, micro-vfn xtln, mstly med-hrd res, some w/vry lt sat & stn, sli oily luster. Much chrt, lt gry, tan, & red orng, all shrp & frsh. Also much shale, gry, drk gry, maroon, grn & red.                                                                                                                                                               | <b>3400'-10':</b> A few more small pcs,<br>vry brtl sucrosic lms w/vry hvy sat<br>& stn. Vry brlt & porous.                                                                                                                                           |
|                                                   | Lansing F zn<br>3419' (-1220)                                  |                                           | <b>3410'-20':</b> Mstly, tite Ims, chrt & shale as abv. Many pcs Ims w/fr-<br>gd scat, uneven It sat & stn. 2 pcs w/sli shw gsy FO. Gd scat<br>uneven, yell fluor in about 30% of pcs. Mst pcs pr overall por.                                                                                                                                                                                   |                                                                                                                                                                                                                                                       |
|                                                   |                                                                |                                           | <b>3420'-30':</b> Lms & shale mix. Lms, crm-lt gry, some sli shaly, micro-<br>vfn xtln, hrd res, non-allochemical, no vis por. Shale, gry, maroon, lt<br>prpl lmy shale, brwn etc. Some chrt as abv.                                                                                                                                                                                             |                                                                                                                                                                                                                                                       |
|                                                   | G zone 3432' (-1233)                                           | ••••••••••••••<br>••••••••••••••••••••••• | <b>3430'-40':</b> Vari-colored shale, gry, grn, maroon, etc. Much Ims, crm-tan, some crsly ool, w/scat Irg intr-ool vugs. Fr It scat stn, fr grsy Istr & rainbow oil, trc gas bbls upon brk, scat uneven brt yell fluor in about 30% pcs. Fr-gd strming cut & gd blm. Fr odr. Fr-gd intr xtln & vugular por.                                                                                     |                                                                                                                                                                                                                                                       |
| -<br>-<br>3450                                    |                                                                |                                           | <b>3440'-50':</b> Lms, tan, micro-vfn xtln, non-allochemical, med-hrd res no vis por.<br>Much chrt, off-wht-gry, shrp & frsh. Many pcs ool lms, med-hrd res, w/fr-gd sat<br>& stn in abndt pnpnt & intr-ool vugs, grsy lstr & fr-gd rainbow oil on brk. Fr-gd<br>odr. Many pcs hrd res, some chrty. Fr-gd vugular por.                                                                           | <b>3440'-50':</b> Fr scat yell fluor in 10-<br>15% pcs.                                                                                                                                                                                               |
|                                                   | Muncie Creek<br>3457' (-1258)                                  |                                           | <b>3450'-60':</b> Shaly lms to lmy shale, lt gry/grn, vfn-fn xtln, med res, no vis por. Some sli vuggy lmy chrt w/shw as abv. vry hrd res.                                                                                                                                                                                                                                                       | 3450'-60': Much chrt, also fr odr<br>in sample.                                                                                                                                                                                                       |
|                                                   | KC H zone<br>3468' (-1269)                                     |                                           | <b>3460'-70':</b> Lms, tan, micro-vfn xtln, hrd res, pr-no vis por & shaley It grn Ims as abv. Several pcs, crsly ool, sli chrty Ims w/fr-gd stn & sat in scat intr-ool vugs, Trc FO. Fr ranbow oil, fr odr. Fr-gd vugular por. Mst pcs NS.                                                                                                                                                      |                                                                                                                                                                                                                                                       |
|                                                   |                                                                |                                           | <b>3470'-80':</b> Mix shale & Ims. Lms, tan-gry, vfn xtln, hrd res, mst no vis por. A few pcs ool Ims w/scat stn in vugs from abv. Shale, gry, grn, maroon, blk. Some shrp & frsh chrt.                                                                                                                                                                                                          |                                                                                                                                                                                                                                                       |
|                                                   |                                                                |                                           | <b>3480'-90':</b> Lms, crm-lt gry-lt gry/grn. micro-vfn xtln, med-hrd res, no vis por.                                                                                                                                                                                                                                                                                                           |                                                                                                                                                                                                                                                       |
| -<br>3500                                         | KC I zn?<br>3494' (-1295)                                      |                                           | <b>3490'-3500':</b> Lms, crm-tan, lt gry & lt gry/gry sli shaly as abv. Micro-<br>vfn xtln, med-hrd res, non-allochemical, all no vis por.                                                                                                                                                                                                                                                       |                                                                                                                                                                                                                                                       |
|                                                   | 0 ROP (min/ft) 1                                               |                                           | <b>3500'-10':</b> Lms, tan, micro-vfn xtln, med res, most w/fr-gd uneven It sat & brwn stn in pnpnt surface vugs. Sli grsy lstr, vry sli rainbow oil, fnt odr. Gd uneven dull yellow fluor in 50% pcs. sli shw gas bbls on brk. VSSFO.                                                                                                                                                           | <b>3500'-10':</b> Fr-gd intr xtln por in mst stained pcs.                                                                                                                                                                                             |
|                                                   | Stark 3514' (-1315)                                            |                                           | <b>3510'-20':</b> Lms, crm-lt gry/grn shaley, micro-vfn xtln, pr intr xtln por. Many pcs w/scat uneven brwn stn in pnpnt intr xtln surface vugs, pr-fr sat. Some grsy/rainbow lstr. trc gas bbls on brk. Some flky stn, NSFO. Weaker shw than abv.                                                                                                                                               | <b>3510'-20':</b> Pr matrix por. Rock<br>w/stn looks to be a poor<br>reservior.                                                                                                                                                                       |
|                                                   | KC K zn 3523' (-1324)                                          | 0                                         | <b>3520'-30':</b> Lms, crm-lt gry, micro-vfn xtln, hrd res, some foss, fr scat uneven lv brwn surf stn, pr intr xtln por. NSFO. sli odr. Stn in about 10% pcs. Much shale, gry, lt grn & maroon.                                                                                                                                                                                                 | CFS @ 3550' 15 min: Lms, crm-lt<br>gry, micro-vfn xtln, hrd res, pr-no                                                                                                                                                                                |
|                                                   |                                                                |                                           | <b>3530'-40':</b> Lms, crm-lt gry, micro-vfn xtln, med-hrd res. About 10% pcs, lms crm-lt gry, ool, brtl-hrd resw/fr scat stn in pnpnt intr xtln por, SSFO on brk, sli odr. Non-oocastic, better por, than abv.                                                                                                                                                                                  | vis por, non-allochemical. some<br>pcs w/scat lv stn surface stn, pr<br>vis por.<br>Some shale, gry, grn, red,<br>CFS @ 3550' 30 min: Lms &                                                                                                           |
| -<br>-<br>3550                                    | BKC 3541' (-1342)                                              |                                           | <b>3540'-50':</b> Lms, crm-lt gry, micro-vfn xtln, hrd res, mst pr-no vis por.<br>Several pcs ool lms w/scat lv stn, trc FO & gas upon brk. Med-hrd<br>res. Losing show. Some shale, gry, maroon & prpl.                                                                                                                                                                                         | shale as abv. Increase in shales.<br>Some chrt, It gry-off wht, shrp &<br>frsh. Trc It prpl shaley Ims. Some<br>It gry, sndy/silty, shaly Ims. All pr<br>vis por.                                                                                     |
| -                                                 | CFS @ 3550' Short trip @ 3550'                                 |                                           | <b>3550'-60':</b> Shale, gry, red, grn, maroon, blk, prpl, some mottled. Much Ims, crm-tan, It gry as abv, also some prpl-yell/grn sli shaly, all micro-vfn xtln, few-no allochems, hrd res, no vis por. A few pcs chrt, tan-It gry, trc yell/orng. Some sli spicular-foss, shrp & frsh.                                                                                                         | CFS @ 3561' 15 min: Shale,<br>vari-colored as abv. Also lms,<br>crm, It gry, tan, It yell, vry It grn,<br>mstly micro xtln, no vis por. some<br>sili foss. A few pcs w/lv stn & sli                                                                   |
|                                                   | CFS @ 3561'<br>Arbuckle 3568' (-1369)                          |                                           | <b>3560'-70':</b> Shale, gry, grn, maroon, trc prpl. Some Ims, crm-tan, gry, micro-<br>vfn xtln, hrd res, occ sli foss, no vis por. 1 pc dolomite, brwn fn rhomb xtln,<br>w/some maroon shale attached to edge, slw building effervessence, med res,<br>NS.                                                                                                                                      | grsy lstr, possibly from uphole. Pr<br>intr xtln por. Trc pcs silty/shaley<br>lms, tan-It gry, vfn xtln, fr building<br>effervessence in HCI. Pr vis por.<br>NS in silty pcs.                                                                         |
|                                                   | CFS @                                                          |                                           | <b>3570'-79':</b> Vari-colored shale, & crm-tan Ims as abv. A couple pcs dolomite, brwn, vfn xtln, hrd res, 1 w/fn sub ang qtz grains included. NS.                                                                                                                                                                                                                                              | CFS @ 3561' 30 min: Silty Imy<br>clay, mshy, off-wht to It gry, vfn<br>xtln. Mush spread throughout<br>tray. Some pcs hrd res                                                                                                                         |
|                                                   | 3579'<br>CFS @ Reagan 3585' (-1386<br>3585' Rotary Total Depth | 0<br>0<br>0                               | <b>3579'-85':</b> Shale, mstly gry, blu/grn, grn & gry/grn, platy. Rest vari-<br>colored shale & tight, crm-tan micro xtln lms, no vis por.                                                                                                                                                                                                                                                      | silty/shaley Ims, It gry, pr-no vis<br>por, no allochems. A few pcs tan-<br>crm Ims w/pr-fr scat Iv stn. 1 pc<br>highly foss, w/lv stn in intr-                                                                                                       |
|                                                   | CFS @ 3588'                                                    |                                           | CFS @ 3588' 15 min: Vari-colored shale, increase in It blu/gry & maroon shales. 1 pc vry highly pyritzed rock. 2ndry mineral, couldve been sandstone??                                                                                                                                                                                                                                           | fossiliferous vug. Also shale as<br>CFS @ 3561': 45 min: Shale<br>vari-colored. Much silty/chlky, or<br>shaly Ims. No vis por & NS, as<br>abv.                                                                                                        |
| 3600<br>-<br>-<br>-<br>-<br>-<br>-<br>-<br>-<br>- |                                                                |                                           | CFS @ 3588' 30 min: Increase in loose qtz sand grains, mstly<br>small-crs sub rnd- sub ang, clr qtz. Trc highly pyritized SS clstrs.<br>brtl-med res, pr-no vis por, due to pyrite in matrix. Med qtz grains,<br>mod srtd. 1 clst qtz SS, pr-mod srtd, sub rnd grains, pr vis intr gran<br>por, poss clay matrix, vry pr, spty stn in intr gran por. Trc cut, wk-fr<br>dying cut on brk. No odr. | CFS @ 3579' 15min: Chlky Lms,<br>off-wht, micro xtln, sft-med<br>res, abndt spkld pyrite grains<br>included, some grn glauc shale<br>included, trc snd grains included.<br>No vis por. Trc fn xtln, shaly<br>dolomite.<br>CFS @ 3579' 30 min: Lms, as |