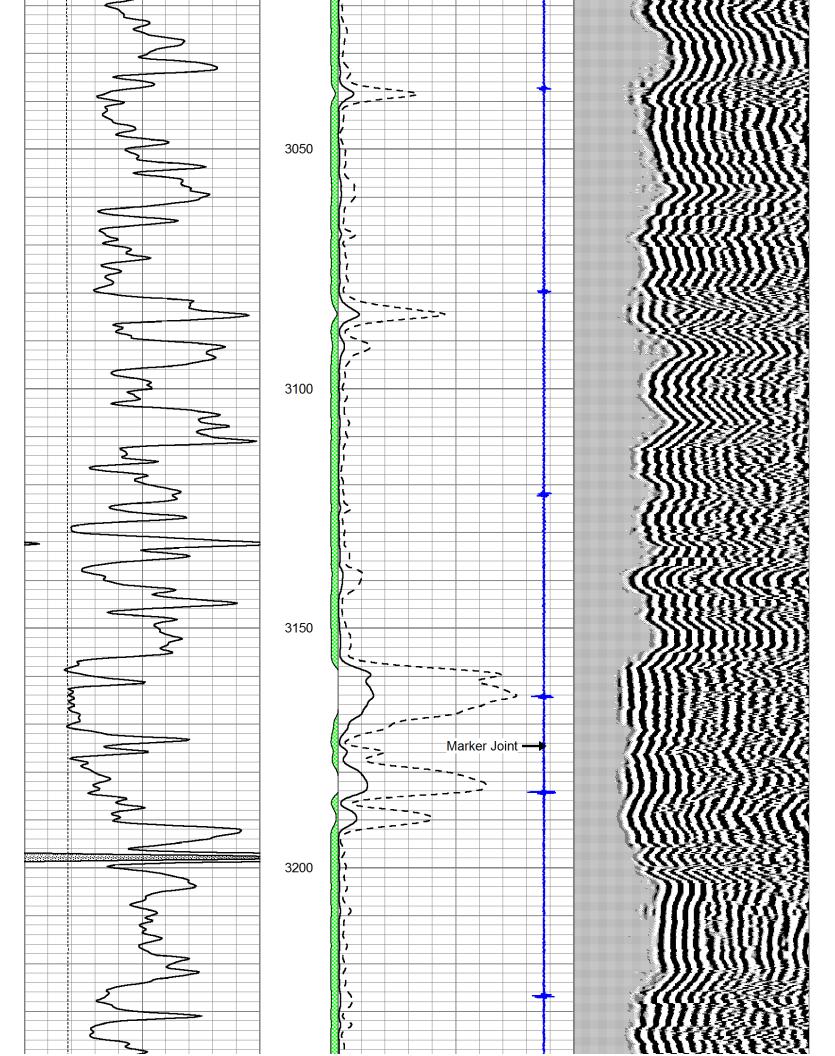

Tops

| Name           | Тор  | Datum |  |
|----------------|------|-------|--|
| Anhydrite      | 1730 | +489  |  |
| Base Anhydrite | 1759 | +440  |  |
| Tecumseh Shale | 3196 | -997  |  |
| Lecompton Lime | 3224 | -1025 |  |
| Oread Lime     | 3265 | -1066 |  |
| Hebner         | 3303 | -1104 |  |
| Toronto        | 3331 | -1132 |  |
| Lansing        | 3348 | -1149 |  |
| Muncie Crk     | 3454 | -1255 |  |
| Base KC        | 3537 | -1338 |  |
| Arbuckle       | 3579 | -1380 |  |
| Regan          | 3588 | -1389 |  |
| RTD            | 3593 | -1394 |  |

D.V. Tool @ 1727

|   | PIONEER<br>Pioneer Energy Services                                                              | •                                                                           |             |   | Main F                   | <b>a</b> | SS  |                  |      |
|---|-------------------------------------------------------------------------------------------------|-----------------------------------------------------------------------------|-------------|---|--------------------------|----------|-----|------------------|------|
|   | Database File:<br>Dataset Pathname:<br>Presentation Format:<br>Dataset Creation:<br>Charted by: | grcblneu.db<br>grcblneu/pass1<br>cbldig<br>Sun Apr 06 18<br>Depth in Feet s | :36:10 2014 |   |                          |          |     |                  |      |
| 0 | GR (GAPI                                                                                        | ) 150                                                                       | AMP3        | 0 | Amplitude (mV)           | 100      | 200 | Variable Density | 1200 |
| 0 | LTEN (lb)                                                                                       | 5000                                                                        | (mV)        | 0 | Amplified Amplitude (mV) | 20       |     |                  |      |