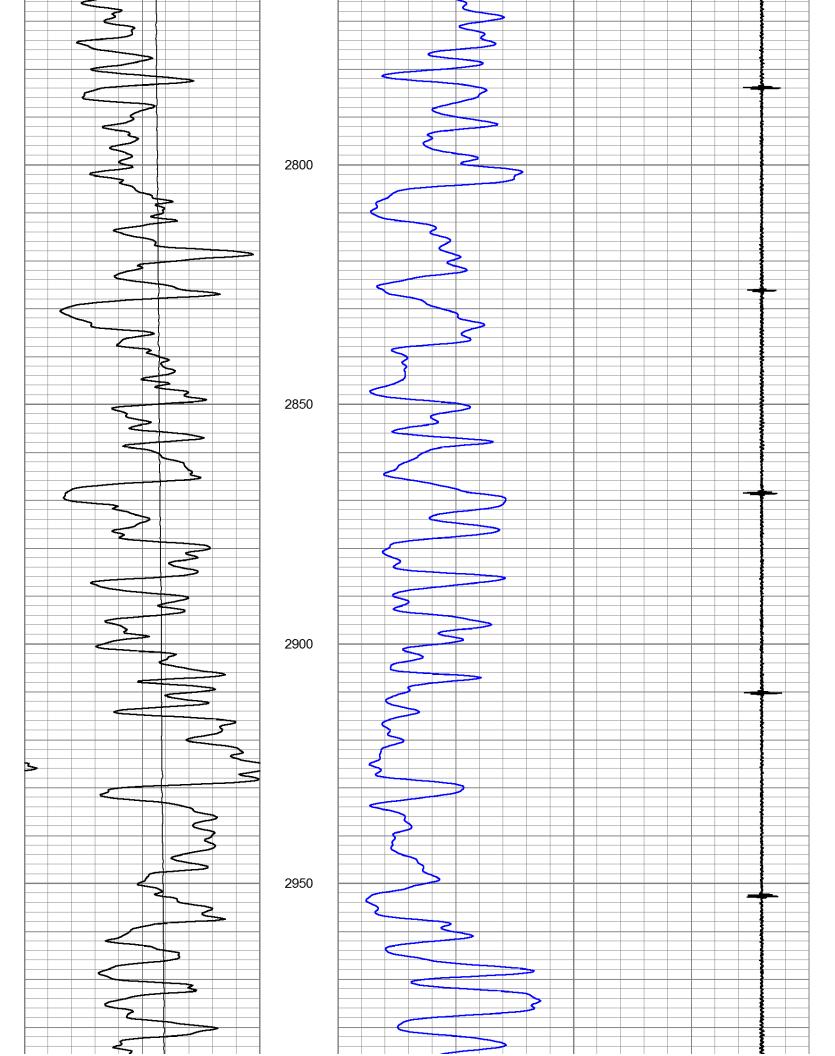

Tops

| Name           | Тор  | Datum |  |
|----------------|------|-------|--|
| Anhydrite      | 1730 | +489  |  |
| Base Anhydrite | 1759 | +440  |  |
| Tecumseh Shale | 3196 | -997  |  |
| Lecompton Lime | 3224 | -1025 |  |
| Oread Lime     | 3265 | -1066 |  |
| Hebner         | 3303 | -1104 |  |
| Toronto        | 3331 | -1132 |  |
| Lansing        | 3348 | -1149 |  |
| Muncie Crk     | 3454 | -1255 |  |
| Base KC        | 3537 | -1338 |  |
| Arbuckle       | 3579 | -1380 |  |
| Regan          | 3588 | -1389 |  |
| RTD            | 3593 | -1394 |  |

| 3400                                              | Lansing E zn<br>3399' (-1200)                                  |                                           | maroon shale & Imy gry shale.                                                                                                                                                                                                                                                                                                                                                                    | intr xtln por. Sucrosic                                                                                                                                                                                                                               |
|---------------------------------------------------|----------------------------------------------------------------|-------------------------------------------|--------------------------------------------------------------------------------------------------------------------------------------------------------------------------------------------------------------------------------------------------------------------------------------------------------------------------------------------------------------------------------------------------|-------------------------------------------------------------------------------------------------------------------------------------------------------------------------------------------------------------------------------------------------------|
|                                                   |                                                                |                                           | <b>3400'-10':</b> Lms & chrt, lms, lt gry-tan, micro-vfn xtln, mstly med-hrd res, some w/vry lt sat & stn, sli oily luster. Much chrt, lt gry, tan, & red orng, all shrp & frsh. Also much shale, gry, drk gry, maroon, grn & red.                                                                                                                                                               | <b>3400'-10':</b> A few more small pcs,<br>vry brtl sucrosic lms w/vry hvy sat<br>& stn. Vry brlt & porous.                                                                                                                                           |
|                                                   | Lansing F zn<br>3419' (-1220)                                  |                                           | <b>3410'-20':</b> Mstly, tite Ims, chrt & shale as abv. Many pcs Ims w/fr-<br>gd scat, uneven It sat & stn. 2 pcs w/sli shw gsy FO. Gd scat<br>uneven, yell fluor in about 30% of pcs. Mst pcs pr overall por.                                                                                                                                                                                   |                                                                                                                                                                                                                                                       |
|                                                   |                                                                |                                           | <b>3420'-30':</b> Lms & shale mix. Lms, crm-lt gry, some sli shaly, micro-<br>vfn xtln, hrd res, non-allochemical, no vis por. Shale, gry, maroon, lt<br>prpl lmy shale, brwn etc. Some chrt as abv.                                                                                                                                                                                             |                                                                                                                                                                                                                                                       |
|                                                   | G zone 3432' (-1233)                                           | ••••••••••••••<br>••••••••••••••••••••••• | <b>3430'-40':</b> Vari-colored shale, gry, grn, maroon, etc. Much Ims, crm-tan, some crsly ool, w/scat Irg intr-ool vugs. Fr It scat stn, fr grsy Istr & rainbow oil, trc gas bbls upon brk, scat uneven brt yell fluor in about 30% pcs. Fr-gd strming cut & gd blm. Fr odr. Fr-gd intr xtln & vugular por.                                                                                     |                                                                                                                                                                                                                                                       |
| -<br>-<br>3450                                    |                                                                |                                           | <b>3440'-50':</b> Lms, tan, micro-vfn xtln, non-allochemical, med-hrd res no vis por.<br>Much chrt, off-wht-gry, shrp & frsh. Many pcs ool lms, med-hrd res, w/fr-gd sat<br>& stn in abndt pnpnt & intr-ool vugs, grsy lstr & fr-gd rainbow oil on brk. Fr-gd<br>odr. Many pcs hrd res, some chrty. Fr-gd vugular por.                                                                           | <b>3440'-50':</b> Fr scat yell fluor in 10-<br>15% pcs.                                                                                                                                                                                               |
|                                                   | Muncie Creek<br>3457' (-1258)                                  |                                           | <b>3450'-60':</b> Shaly lms to lmy shale, lt gry/grn, vfn-fn xtln, med res, no vis por. Some sli vuggy lmy chrt w/shw as abv. vry hrd res.                                                                                                                                                                                                                                                       | 3450'-60': Much chrt, also fr odr<br>in sample.                                                                                                                                                                                                       |
|                                                   | KC H zone<br>3468' (-1269)                                     |                                           | <b>3460'-70':</b> Lms, tan, micro-vfn xtln, hrd res, pr-no vis por & shaley It grn Ims as abv. Several pcs, crsly ool, sli chrty Ims w/fr-gd stn & sat in scat intr-ool vugs, Trc FO. Fr ranbow oil, fr odr. Fr-gd vugular por. Mst pcs NS.                                                                                                                                                      |                                                                                                                                                                                                                                                       |
|                                                   |                                                                |                                           | <b>3470'-80':</b> Mix shale & Ims. Lms, tan-gry, vfn xtln, hrd res, mst no vis por. A few pcs ool Ims w/scat stn in vugs from abv. Shale, gry, grn, maroon, blk. Some shrp & frsh chrt.                                                                                                                                                                                                          |                                                                                                                                                                                                                                                       |
|                                                   |                                                                |                                           | <b>3480'-90':</b> Lms, crm-lt gry-lt gry/grn. micro-vfn xtln, med-hrd res, no vis por.                                                                                                                                                                                                                                                                                                           |                                                                                                                                                                                                                                                       |
| -<br>3500                                         | KC I zn?<br>3494' (-1295)                                      |                                           | <b>3490'-3500':</b> Lms, crm-tan, lt gry & lt gry/gry sli shaly as abv. Micro-<br>vfn xtln, med-hrd res, non-allochemical, all no vis por.                                                                                                                                                                                                                                                       |                                                                                                                                                                                                                                                       |
|                                                   | 0 ROP (min/ft) 1                                               |                                           | <b>3500'-10':</b> Lms, tan, micro-vfn xtln, med res, most w/fr-gd uneven It sat & brwn stn in pnpnt surface vugs. Sli grsy lstr, vry sli rainbow oil, fnt odr. Gd uneven dull yellow fluor in 50% pcs. sli shw gas bbls on brk. VSSFO.                                                                                                                                                           | <b>3500'-10':</b> Fr-gd intr xtln por in mst stained pcs.                                                                                                                                                                                             |
|                                                   | Stark 3514' (-1315)                                            |                                           | <b>3510'-20':</b> Lms, crm-lt gry/grn shaley, micro-vfn xtln, pr intr xtln por. Many pcs w/scat uneven brwn stn in pnpnt intr xtln surface vugs, pr-fr sat. Some grsy/rainbow lstr. trc gas bbls on brk. Some flky stn, NSFO. Weaker shw than abv.                                                                                                                                               | <b>3510'-20':</b> Pr matrix por. Rock<br>w/stn looks to be a poor<br>reservior.                                                                                                                                                                       |
|                                                   | KC K zn 3523' (-1324)                                          | 0                                         | <b>3520'-30':</b> Lms, crm-lt gry, micro-vfn xtln, hrd res, some foss, fr scat uneven lv brwn surf stn, pr intr xtln por. NSFO. sli odr. Stn in about 10% pcs. Much shale, gry, lt grn & maroon.                                                                                                                                                                                                 | CFS @ 3550' 15 min: Lms, crm-lt<br>gry, micro-vfn xtln, hrd res, pr-no                                                                                                                                                                                |
|                                                   |                                                                |                                           | <b>3530'-40':</b> Lms, crm-lt gry, micro-vfn xtln, med-hrd res. About 10% pcs, lms crm-lt gry, ool, brtl-hrd resw/fr scat stn in pnpnt intr xtln por, SSFO on brk, sli odr. Non-oocastic, better por, than abv.                                                                                                                                                                                  | vis por, non-allochemical. some<br>pcs w/scat lv stn surface stn, pr<br>vis por.<br>Some shale, gry, grn, red,<br>CFS @ 3550' 30 min: Lms &                                                                                                           |
| -<br>-<br>3550                                    | BKC 3541' (-1342)                                              |                                           | <b>3540'-50':</b> Lms, crm-lt gry, micro-vfn xtln, hrd res, mst pr-no vis por.<br>Several pcs ool lms w/scat lv stn, trc FO & gas upon brk. Med-hrd<br>res. Losing show. Some shale, gry, maroon & prpl.                                                                                                                                                                                         | shale as abv. Increase in shales.<br>Some chrt, It gry-off wht, shrp &<br>frsh. Trc It prpl shaley Ims. Some<br>It gry, sndy/silty, shaly Ims. All pr<br>vis por.                                                                                     |
| -                                                 | CFS @ 3550' Short trip @ 3550'                                 |                                           | <b>3550'-60':</b> Shale, gry, red, grn, maroon, blk, prpl, some mottled. Much Ims, crm-tan, It gry as abv, also some prpl-yell/grn sli shaly, all micro-vfn xtln, few-no allochems, hrd res, no vis por. A few pcs chrt, tan-It gry, trc yell/orng. Some sli spicular-foss, shrp & frsh.                                                                                                         | CFS @ 3561' 15 min: Shale,<br>vari-colored as abv. Also lms,<br>crm, It gry, tan, It yell, vry It grn,<br>mstly micro xtln, no vis por. some<br>sili foss. A few pcs w/lv stn & sli                                                                   |
|                                                   | CFS @ 3561'<br>Arbuckle 3568' (-1369)                          |                                           | <b>3560'-70':</b> Shale, gry, grn, maroon, trc prpl. Some Ims, crm-tan, gry, micro-<br>vfn xtln, hrd res, occ sli foss, no vis por. 1 pc dolomite, brwn fn rhomb xtln,<br>w/some maroon shale attached to edge, slw building effervessence, med res,<br>NS.                                                                                                                                      | grsy lstr, possibly from uphole. Pr<br>intr xtln por. Trc pcs silty/shaley<br>lms, tan-It gry, vfn xtln, fr building<br>effervessence in HCI. Pr vis por.<br>NS in silty pcs.                                                                         |
|                                                   | CFS @                                                          |                                           | <b>3570'-79':</b> Vari-colored shale, & crm-tan Ims as abv. A couple pcs dolomite, brwn, vfn xtln, hrd res, 1 w/fn sub ang qtz grains included. NS.                                                                                                                                                                                                                                              | CFS @ 3561' 30 min: Silty Imy<br>clay, mshy, off-wht to It gry, vfn<br>xtln. Mush spread throughout<br>tray. Some pcs hrd res                                                                                                                         |
|                                                   | 3579'<br>CFS @ Reagan 3585' (-1386<br>3585' Rotary Total Depth | 0<br>0<br>0                               | <b>3579'-85':</b> Shale, mstly gry, blu/grn, grn & gry/grn, platy. Rest vari-<br>colored shale & tight, crm-tan micro xtln lms, no vis por.                                                                                                                                                                                                                                                      | silty/shaley Ims, It gry, pr-no vis<br>por, no allochems. A few pcs tan-<br>crm Ims w/pr-fr scat Iv stn. 1 pc<br>highly foss, w/lv stn in intr-                                                                                                       |
|                                                   | CFS @ 3588'                                                    |                                           | CFS @ 3588' 15 min: Vari-colored shale, increase in It blu/gry & maroon shales. 1 pc vry highly pyritzed rock. 2ndry mineral, couldve been sandstone??                                                                                                                                                                                                                                           | fossiliferous vug. Also shale as<br>CFS @ 3561': 45 min: Shale<br>vari-colored. Much silty/chlky, or<br>shaly Ims. No vis por & NS, as<br>abv.                                                                                                        |
| 3600<br>-<br>-<br>-<br>-<br>-<br>-<br>-<br>-<br>- |                                                                |                                           | CFS @ 3588' 30 min: Increase in loose qtz sand grains, mstly<br>small-crs sub rnd- sub ang, clr qtz. Trc highly pyritized SS clstrs.<br>brtl-med res, pr-no vis por, due to pyrite in matrix. Med qtz grains,<br>mod srtd. 1 clst qtz SS, pr-mod srtd, sub rnd grains, pr vis intr gran<br>por, poss clay matrix, vry pr, spty stn in intr gran por. Trc cut, wk-fr<br>dying cut on brk. No odr. | CFS @ 3579' 15min: Chlky Lms,<br>off-wht, micro xtln, sft-med<br>res, abndt spkld pyrite grains<br>included, some grn glauc shale<br>included, trc snd grains included.<br>No vis por. Trc fn xtln, shaly<br>dolomite.<br>CFS @ 3579' 30 min: Lms, as |