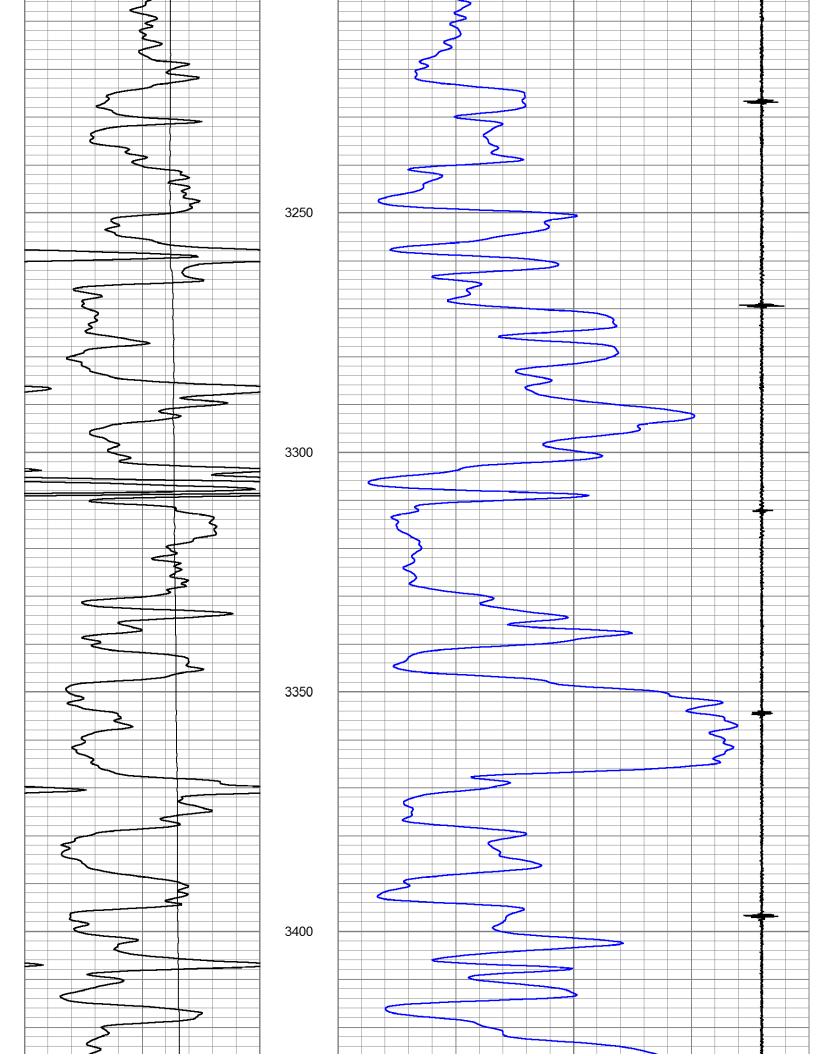

Tops

| Name           | Тор  | Datum |  |
|----------------|------|-------|--|
| Anhydrite      | 1730 | +489  |  |
| Base Anhydrite | 1759 | +440  |  |
| Tecumseh Shale | 3196 | -997  |  |
| Lecompton Lime | 3224 | -1025 |  |
| Oread Lime     | 3265 | -1066 |  |
| Hebner         | 3303 | -1104 |  |
| Toronto        | 3331 | -1132 |  |
| Lansing        | 3348 | -1149 |  |
| Muncie Crk     | 3454 | -1255 |  |
| Base KC        | 3537 | -1338 |  |
| Arbuckle       | 3579 | -1380 |  |
| Regan          | 3588 | -1389 |  |
| RTD            | 3593 | -1394 |  |