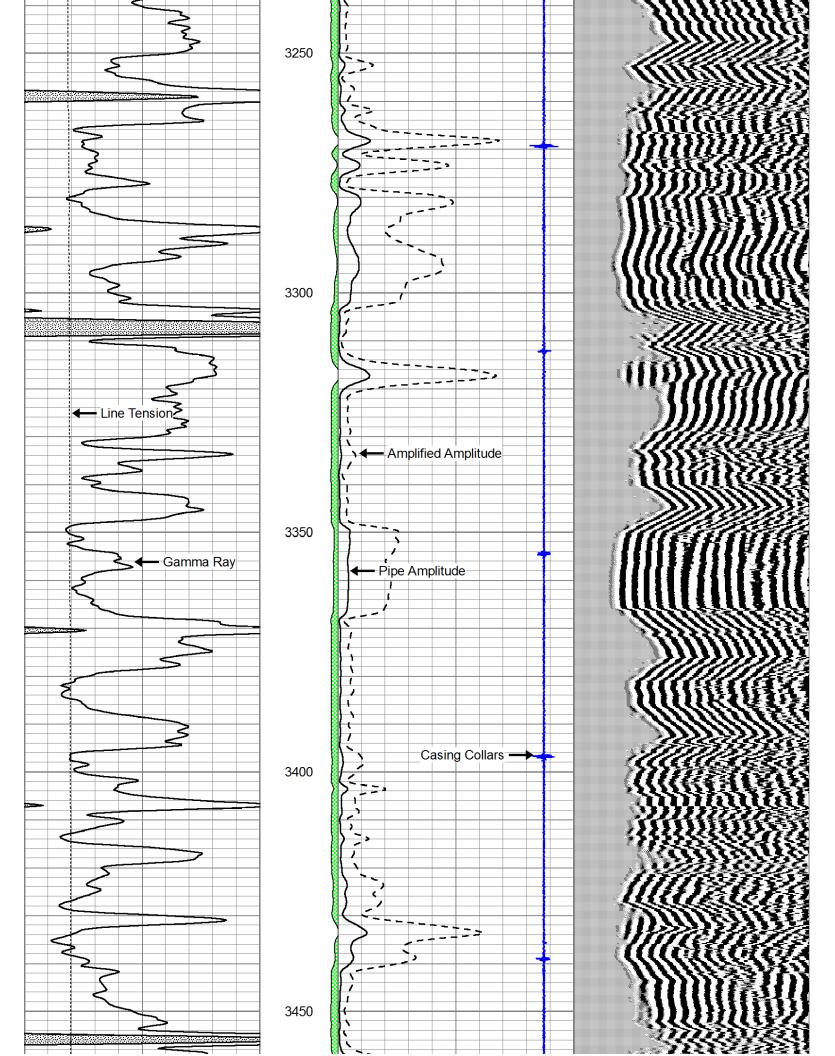

Tops

| Name           | Тор  | Datum |  |
|----------------|------|-------|--|
| Anhydrite      | 1730 | +489  |  |
| Base Anhydrite | 1759 | +440  |  |
| Tecumseh Shale | 3196 | -997  |  |
| Lecompton Lime | 3224 | -1025 |  |
| Oread Lime     | 3265 | -1066 |  |
| Hebner         | 3303 | -1104 |  |
| Toronto        | 3331 | -1132 |  |
| Lansing        | 3348 | -1149 |  |
| Muncie Crk     | 3454 | -1255 |  |
| Base KC        | 3537 | -1338 |  |
| Arbuckle       | 3579 | -1380 |  |
| Regan          | 3588 | -1389 |  |
| RTD            | 3593 | -1394 |  |

D.V. Tool @ 1727

|   | PIONEER<br>Pioneer Energy Services                                                              | •                                                                           |             |   | Main F                   | <b>a</b> | SS  |                  |      |
|---|-------------------------------------------------------------------------------------------------|-----------------------------------------------------------------------------|-------------|---|--------------------------|----------|-----|------------------|------|
|   | Database File:<br>Dataset Pathname:<br>Presentation Format:<br>Dataset Creation:<br>Charted by: | grcblneu.db<br>grcblneu/pass1<br>cbldig<br>Sun Apr 06 18<br>Depth in Feet s | :36:10 2014 |   |                          |          |     |                  |      |
| 0 | GR (GAPI                                                                                        | ) 150                                                                       | AMP3        | 0 | Amplitude (mV)           | 100      | 200 | Variable Density | 1200 |
| 0 | LTEN (lb)                                                                                       | 5000                                                                        | (mV)        | 0 | Amplified Amplitude (mV) | 20       |     |                  |      |