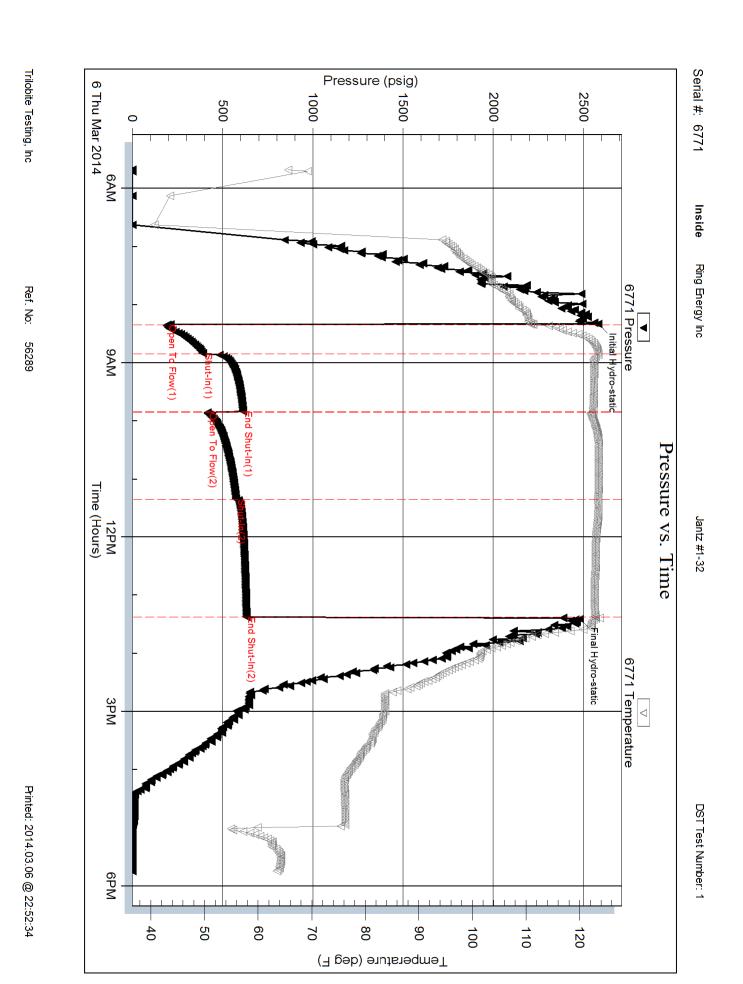

### DRILL STEM TEST REPORT

Ring Energy Inc

32-27s-30w Gray, Ks

p.o. box 11350

Jantz #1-32

Midland, Tx 79702

Job Ticket: 56289 DST#: 1

ATTN: Austin Garner

Test Start: 2014.03.06 @ 05:40:47

### **GENERAL INFORMATION:**

Formation: Miss, St Louis

Deviated: Whipstock: Test Type: Conventional Bottom Hole (Initial) 7.88 ft (KB)

Time Tool Opened: 08:20:32 Time Test Ended: 18:00:47

Unit No: 55

Tester:

Shane McBride

Reference Elevations:

2821.00 ft (KB)

5220.00 ft (KB) To 5290.00 ft (KB) (TVD) 5290.00 ft (KB) (TVD)

2811.00 ft (CF)

7.88 inches Hole Condition: Fair Hole Diameter:

KB to GR/CF: 10.00 ft

Serial #: 6771 Press@RunDepth: Inside

5221.00 ft (KB) 574.02 psig @

Capacity: Last Calib.: 8000.00 psig

Start Date: 2014.03.06 End Date: 2014.03.06 17:44:47

Time On Btm:

2014.03.06 2014.03.06 @ 08:20:02

Start Time:

Interval: Total Depth:

05:40:47

End Time:

Time Off Btm:

2014.03.06 @ 13:24:17

TEST COMMENT: B.O.B. in 2 min.

No return B.O.B. in 5 min.

Return blow to B.O.B. in 30 min.

### PRESSURE SUMMARY

| Time   | Pressure | Temp    | Annotation           |
|--------|----------|---------|----------------------|
| (Min.) | (psig)   | (deg F) |                      |
| 0      | 2582.30  | 111.20  | Initial Hydro-static |
| 1      | 193.86   | 111.35  | Open To Flow (1)     |
| 31     | 392.75   | 123.50  | Shut-In(1)           |
| 90     | 613.14   | 122.50  | End Shut-In(1)       |
| 91     | 417.10   | 122.13  | Open To Flow (2)     |
| 181    | 574.02   | 123.47  | Shut-In(2)           |
| 303    | 631.39   | 122.87  | End Shut-In(2)       |
| 305    | 2479.02  | 122.95  | Final Hydro-static   |
|        |          |         |                      |
|        |          |         |                      |