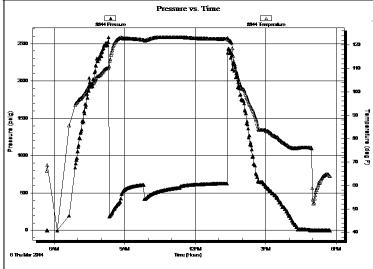

### DRILL STEM TEST REPORT

Ring Energy Inc 32-27s-30w Gray,Ks

p.o. box 11350 **Jantz #1-32** Midland, Tx

79702 Job Ticket: 56289 **DST#:1** 

ATTN: Austin Garner Test Start: 2014.03.06 @ 05:40:47

### **GENERAL INFORMATION:**

Formation: Miss, St Louis

Deviated: No Whipstock: 7.88 ft (KB) Test Type: Conventional Bottom Hole (Initial)

Time Tool Opened: 08:20:32 Tester: Shane McBride
Time Test Ended: 18:00:47 Unit No: 55

Interval: 5220.00 ft (KB) To 5290.00 ft (KB) (TVD) Reference Elevations: 2821.00 ft (KB)

Total Depth: 5290.00 ft (KB) (TVD) 2811.00 ft (CF)

Hole Diameter: 7.88 inches Hole Condition: Fair KB to GR/CF: 10.00 ft

Serial #: 8844

 $\label{eq:press@RunDepth:press@RunDepth:} Press@RunDepth: psig @ ft (KB) \\ Capacity: 8000.00 psig$ 

Time

Start Date: 2014.03.06 End Date: 2014.03.06 Last Calib.: 2014.03.06

Start Time: 05:40:37 End Time: 17:44:22 Time On Btm: Time Off Btm:

TEST COMMENT: B.O.B. in 2 min.

No return B.O.B. in 5 min.

Return blow to B.O.B. in 30 min.

|   | (Min.) | (psig) | (deg F) |  |
|---|--------|--------|---------|--|
|   |        |        |         |  |
|   |        |        |         |  |
|   |        |        |         |  |
|   |        |        |         |  |
| : |        |        |         |  |
| • |        |        |         |  |
|   |        |        |         |  |

PRESSURE SUMMARY

Pressure Temp Annotation