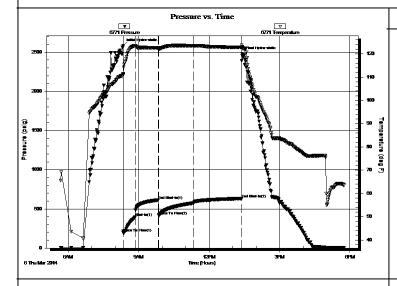

### DRILL STEM TEST REPORT

Ring Energy Inc

32-27s-30w Gray, Ks

p.o. box 11350

Jantz #1-32

Midland, Tx 79702

Job Ticket: 56289 DST#: 1

ATTN: Austin Garner

Test Start: 2014.03.06 @ 05:40:47

### **GENERAL INFORMATION:**

Formation: Miss, St Louis

Deviated: Whipstock: Test Type: Conventional Bottom Hole (Initial) 7.88 ft (KB)

Time Tool Opened: 08:20:32 Time Test Ended: 18:00:47

Unit No: 55

Tester:

Shane McBride

Reference Elevations:

2821.00 ft (KB)

5220.00 ft (KB) To 5290.00 ft (KB) (TVD) 5290.00 ft (KB) (TVD)

2811.00 ft (CF)

7.88 inches Hole Condition: Fair Hole Diameter:

KB to GR/CF: 10.00 ft

Serial #: 6771 Press@RunDepth: Inside

5221.00 ft (KB) 574.02 psig @

Capacity: Last Calib.: 8000.00 psig

Start Date: 2014.03.06 End Date: 2014.03.06 17:44:47

Time On Btm:

2014.03.06 2014.03.06 @ 08:20:02

Start Time:

Interval: Total Depth:

05:40:47

End Time:

Time Off Btm:

2014.03.06 @ 13:24:17

TEST COMMENT: B.O.B. in 2 min.

No return B.O.B. in 5 min.

Return blow to B.O.B. in 30 min.

### PRESSURE SUMMARY

| Time   | Pressure | Temp    | Annotation           |
|--------|----------|---------|----------------------|
| (Min.) | (psig)   | (deg F) |                      |
| 0      | 2582.30  | 111.20  | Initial Hydro-static |
| 1      | 193.86   | 111.35  | Open To Flow (1)     |
| 31     | 392.75   | 123.50  | Shut-In(1)           |
| 90     | 613.14   | 122.50  | End Shut-In(1)       |
| 91     | 417.10   | 122.13  | Open To Flow (2)     |
| 181    | 574.02   | 123.47  | Shut-In(2)           |
| 303    | 631.39   | 122.87  | End Shut-In(2)       |
| 305    | 2479.02  | 122.95  | Final Hydro-static   |
|        |          |         |                      |
|        |          |         |                      |