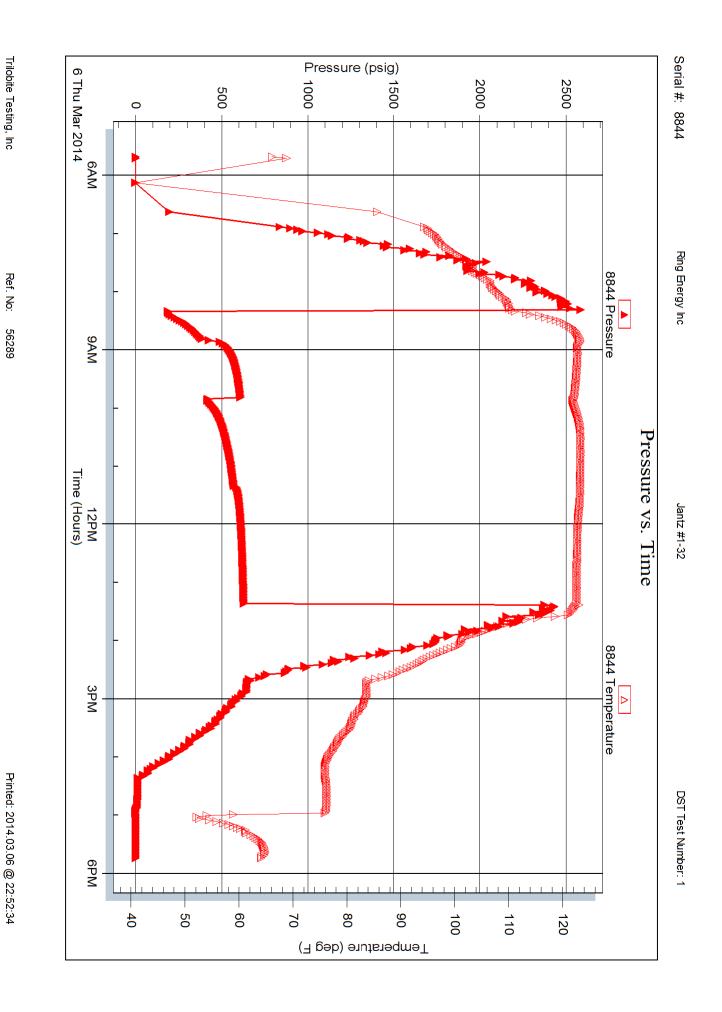

### DRILL STEM TEST REPORT

Ring Energy Inc 32-27s-30w Gray,Ks

p.o. box 11350 **Jantz #1-32** Midland, Tx

79702 Job Ticket: 56289 **DST#:1** 

ATTN: Austin Garner Test Start: 2014.03.06 @ 05:40:47

### **GENERAL INFORMATION:**

Formation: Miss, St Louis

Deviated: No Whipstock: 7.88 ft (KB) Test Type: Conventional Bottom Hole (Initial)

Time Tool Opened: 08:20:32 Tester: Shane McBride
Time Test Ended: 18:00:47 Unit No: 55

Interval: 5220.00 ft (KB) To 5290.00 ft (KB) (TVD) Reference Elevations: 2821.00 ft (KB)

Total Depth: 5290.00 ft (KB) (TVD) 2811.00 ft (CF)

Hole Diameter: 7.88 inches Hole Condition: Fair KB to GR/CF: 10.00 ft

Serial #: 8844

 $\label{eq:press@RunDepth:press@RunDepth:} Press@RunDepth: psig @ ft (KB) \\ Capacity: 8000.00 psig$ 

Time

Start Date: 2014.03.06 End Date: 2014.03.06 Last Calib.: 2014.03.06

Start Time: 05:40:37 End Time: 17:44:22 Time On Btm: Time Off Btm:

TEST COMMENT: B.O.B. in 2 min.

No return B.O.B. in 5 min.

Return blow to B.O.B. in 30 min.

|   | (Min.) | (psig) | (deg F) |  |
|---|--------|--------|---------|--|
|   |        |        |         |  |
|   |        |        |         |  |
|   |        |        |         |  |
|   |        |        |         |  |
| : |        |        |         |  |
| • |        |        |         |  |
|   |        |        |         |  |

PRESSURE SUMMARY

Pressure Temp Annotation