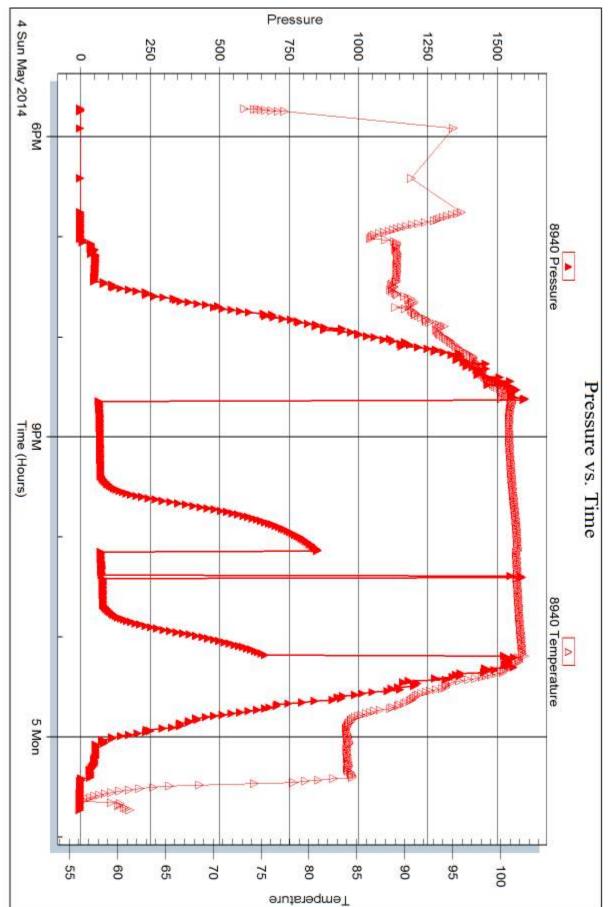

## DRILL STEM TEST REPORT

Prepared For: TDI Inc

1310 Bison Rd Hays KS 67601

ATTN: Herb Deines

## Stephanie #1

## 10-10s-17w Rooks KS

 Start Date:
 2014.05.04 @ 17:43:00

 End Date:
 2014.05.05 @ 00:43:45

 Job Ticket #:
 54038
 DST #: 1

Trilobite Testing, Inc PO Box 362 Hays, KS 67601 ph: 785-625-4778 fax: 785-625-5620 2014.05.04