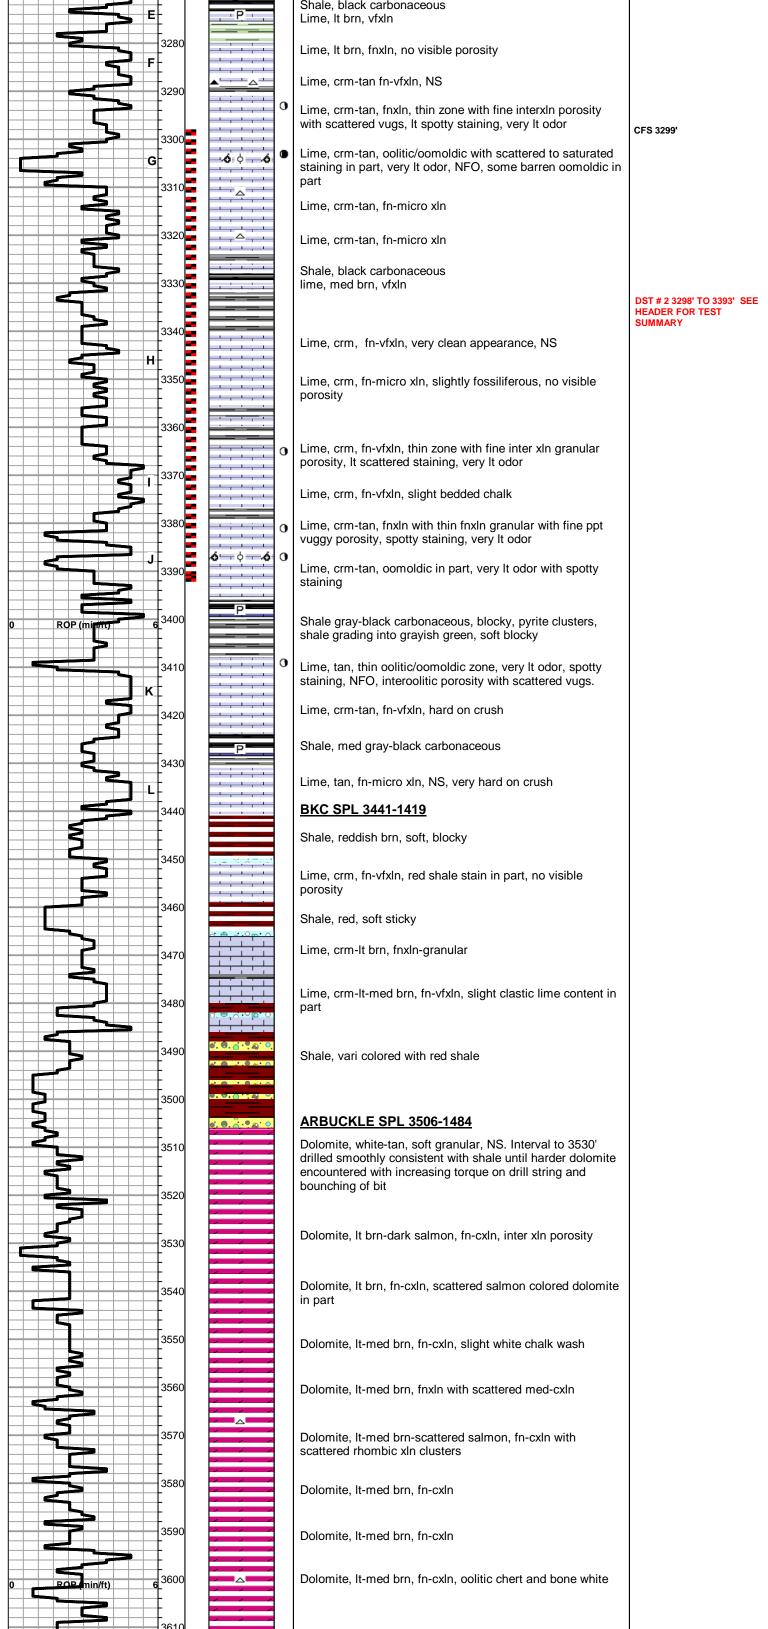

INSTRUCTIONS: Show important tops of formations penetrated. Detail all cores. Report all final copies of drill stems tests giving interval tested, time tool open and closed, flowing and shut-in pressures, whether shut-in pressure reached static level, hydrostatic pressures, bottom hole temperature, fluid recovery, and flow rates if gas to surface test, along with final chart(s). Attach extra sheet if more space is needed.

| Drill Stem Tests Taken<br>(Attach Additional She | ets)                 | Yes No                             |                      | -                | on (Top), Depth an |                 | Sample                        |
|--------------------------------------------------|----------------------|------------------------------------|----------------------|------------------|--------------------|-----------------|-------------------------------|
| Samples Sent to Geolog                           | ical Survey          | Yes No                             | Nam                  | e                |                    | Тор             | Datum                         |
| Cores Taken<br>Electric Log Run                  |                      | Yes No                             |                      |                  |                    |                 |                               |
| List All E. Logs Run:                            |                      |                                    |                      |                  |                    |                 |                               |
|                                                  |                      |                                    |                      |                  |                    |                 |                               |
|                                                  |                      | CASING<br>Report all strings set-c | RECORD Ne            |                  | ion, etc.          |                 |                               |
| Purpose of String                                | Size Hole<br>Drilled | Size Casing<br>Set (In O.D.)       | Weight<br>Lbs. / Ft. | Setting<br>Depth | Type of<br>Cement  | # Sacks<br>Used | Type and Percent<br>Additives |
|                                                  |                      |                                    |                      |                  |                    |                 |                               |
|                                                  |                      |                                    |                      |                  |                    |                 |                               |
|                                                  |                      |                                    |                      |                  |                    |                 |                               |
|                                                  |                      | ADDITIONAL                         | CEMENTING / SQL      | JEEZE RECORD     |                    |                 |                               |