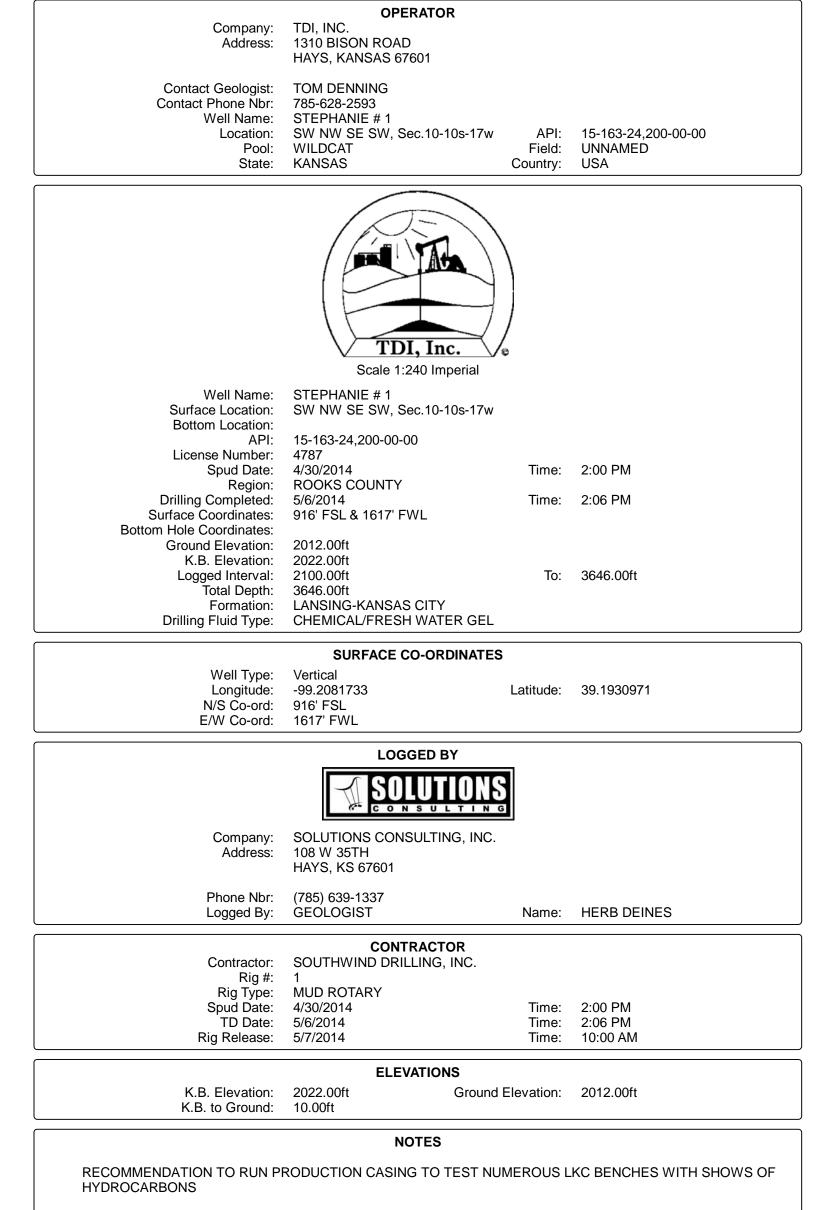

| Form      | ACO1 - Well Completion |
|-----------|------------------------|
| Operator  | TDI, Inc.              |
| Well Name | Stephanie 1            |
| Doc ID    | 1209690                |

Perforations

| Form      | ACO1 - Well Completion |
|-----------|------------------------|
| Operator  | TDI, Inc.              |
| Well Name | Stephanie 1            |
| Doc ID    | 1209690                |

## Casing

| Purpose<br>Of String | Size Hole<br>Drilled | Size<br>Casing<br>Set | Weight |      | Type Of<br>Cement |     | Type and<br>Percent<br>Additives |
|----------------------|----------------------|-----------------------|--------|------|-------------------|-----|----------------------------------|
| Surface              | 12.25                | 8.625                 | 20     | 223  | Common            |     | 2% gel,<br>3% cc                 |
| Production           | 7.875                | 5.5                   | 14     | 3635 | EA-2              | 150 | 10% salt,<br>5% flo-<br>seal     |
|                      |                      |                       |        |      |                   |     |                                  |
|                      |                      |                       |        |      |                   |     |                                  |