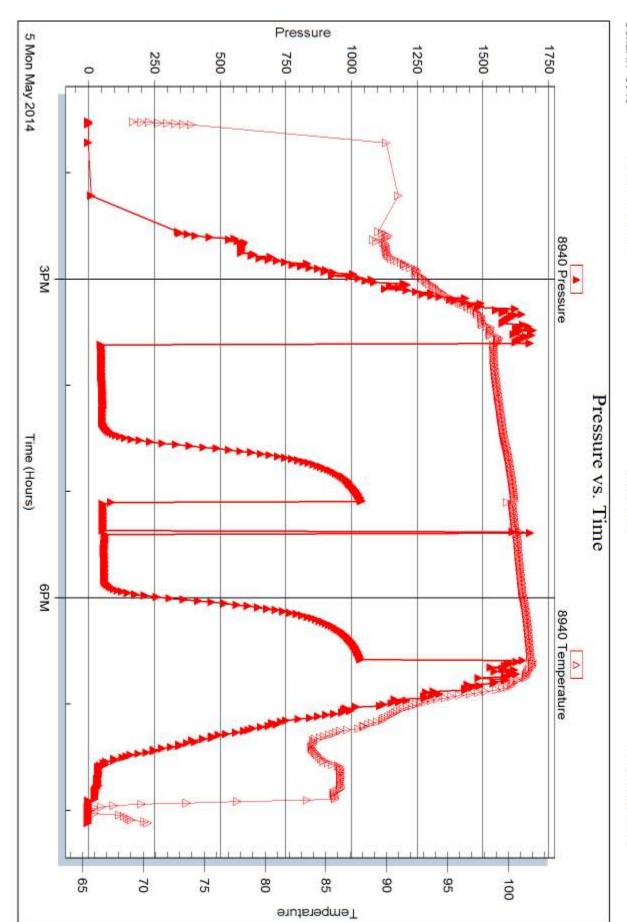

## DRILL STEM TEST REPORT

Prepared For: TDI Inc

1310 Bison Rd Hays KS 67601

ATTN: Herb Deines

## Stephanie #1

## 10-10s-17w Rooks KS

 Start Date:
 2014.05.04 @ 17:43:00

 End Date:
 2014.05.05 @ 00:43:45

 Job Ticket #:
 54038
 DST #: 1

Trilobite Testing, Inc PO Box 362 Hays, KS 67601 ph: 785-625-4778 fax: 785-625-5620 2014.05.04