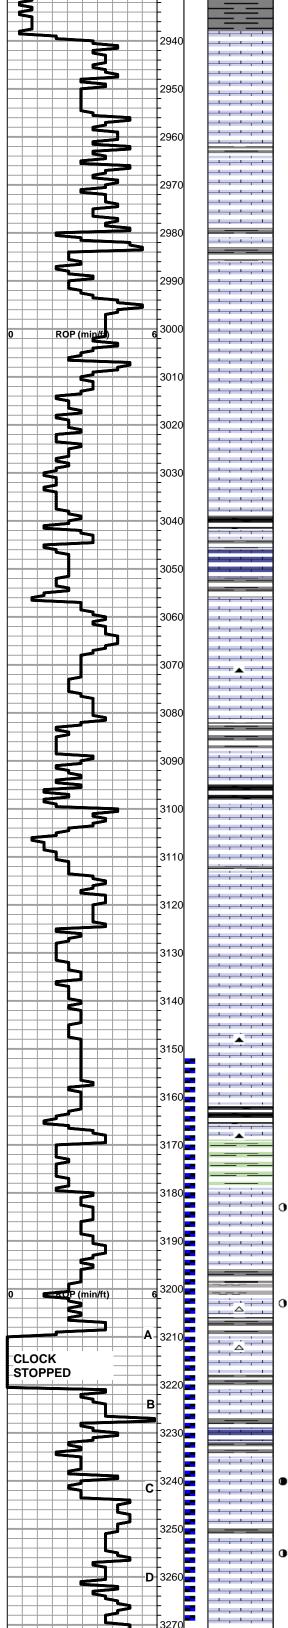

INSTRUCTIONS: Show important tops of formations penetrated. Detail all cores. Report all final copies of drill stems tests giving interval tested, time tool open and closed, flowing and shut-in pressures, whether shut-in pressure reached static level, hydrostatic pressures, bottom hole temperature, fluid recovery, and flow rates if gas to surface test, along with final chart(s). Attach extra sheet if more space is needed.

| Drill Stem Tests Taken<br>(Attach Additional She | ets)                 | Yes No                             |                      | -                | on (Top), Depth an |                 | Sample                        |
|--------------------------------------------------|----------------------|------------------------------------|----------------------|------------------|--------------------|-----------------|-------------------------------|
| Samples Sent to Geolog                           | ical Survey          | Yes No                             | Nam                  | e                |                    | Тор             | Datum                         |
| Cores Taken<br>Electric Log Run                  |                      | Yes No                             |                      |                  |                    |                 |                               |
| List All E. Logs Run:                            |                      |                                    |                      |                  |                    |                 |                               |
|                                                  |                      |                                    |                      |                  |                    |                 |                               |
|                                                  |                      | CASING<br>Report all strings set-c | RECORD Ne            |                  | ion, etc.          |                 |                               |
| Purpose of String                                | Size Hole<br>Drilled | Size Casing<br>Set (In O.D.)       | Weight<br>Lbs. / Ft. | Setting<br>Depth | Type of<br>Cement  | # Sacks<br>Used | Type and Percent<br>Additives |
|                                                  |                      |                                    |                      |                  |                    |                 |                               |
|                                                  |                      |                                    |                      |                  |                    |                 |                               |
|                                                  |                      |                                    |                      |                  |                    |                 |                               |
|                                                  |                      | ADDITIONAL                         | CEMENTING / SQL      | JEEZE RECORD     |                    |                 |                               |