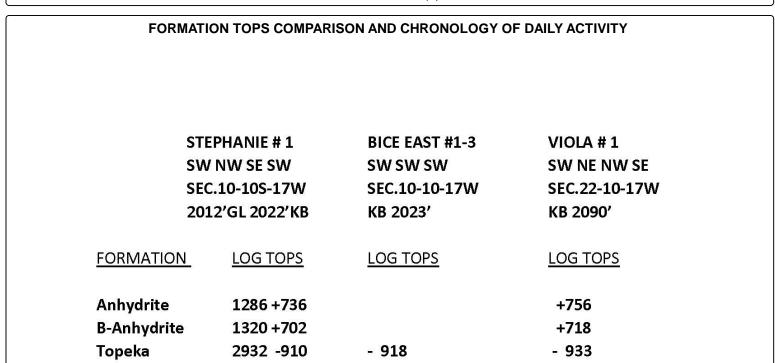

| al.F    | Supdan                               |        |

Approved By \_\_\_\_\_\_ Our Representative \_\_\_\_\_\_ Our Representative \_\_\_\_\_\_ DIOCOMMENT Trilobite Testing Inc. shall not be liable for damaged of any kind of the property or personnel of the one for whom a test is made, or for any loss suffered or sustained, directly or indirectly, through the use of its equipment, or its statements or opinion concerning the results of any test, tools lost or damaged in the hole shall be paid for at cost by the party for whom the test is made.



OPEN HOLE LOGGING BY PIONEER ENERGY SERVICES: DUAL INDUCTION LOG, DUAL COMPENSATED POROSITY LOG, MICRORESISTIVITY LOG

DRILL STEM TESTING BY TRILOBITE TESTING INC: TWO (2) COVENTIONAL TESTS



| Heebner Sh.  | 3154-1132 | -1139 | -1153 |
|--------------|-----------|-------|-------|
| Toronto      | 3172-1150 | -1158 | -1171 |
| LKC          | 3194-1172 | -1181 | -1193 |
| ВКС          | 3436-1414 | -1419 | -1437 |
| Conglomerate | NONE      | -1470 | -1482 |
| Arbuckle     | 3500-1478 | -1505 | -1584 |
| RTD          | 3646-1624 | -1577 | -1634 |
|              |           |       |       |

## SUMMARY OF DAILY ACTIVITY

| 4-30-14 | RU, Spud 2:00 PM, set 8 5/8" surface casing to 223.11' w/ 150 sxs     |
|---------|-----------------------------------------------------------------------|
|         | Common 2%Gel 3%CC, slope 1 degree, plug down 8:00 PM                  |
| 5-01-14 | 463', drill plug 4:00 AM                                              |
| 5-02-14 | 1941', drillin