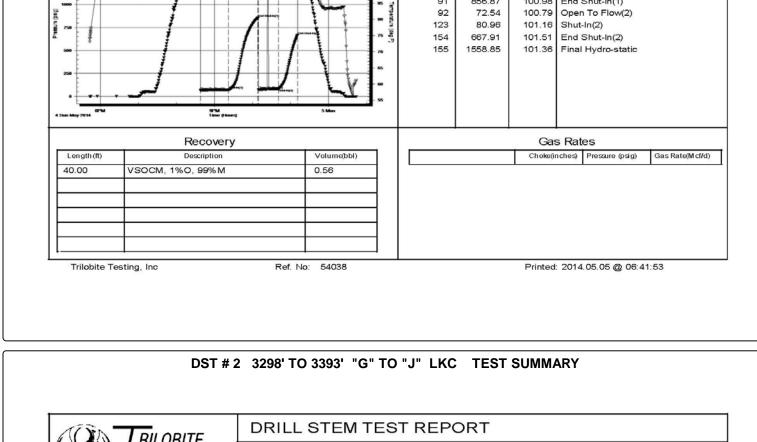

## DRILL STEM TEST REPORT

Prepared For: TDI Inc

1310 Bison Rd Hays KS 67601

ATTN: Herb Deines

## Stephanie #1

## 10-10s-17w Rooks KS

 Start Date:
 2014.05.04 @ 17:43:00

 End Date:
 2014.05.05 @ 00:43:45

 Job Ticket #:
 54038
 DST #: 1

Trilobite Testing, Inc PO Box 362 Hays, KS 67601 ph: 785-625-4778 fax: 785-625-5620 2014.05.04