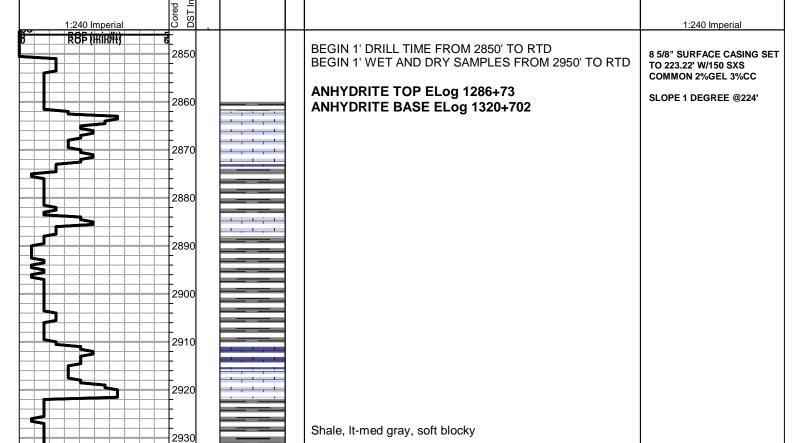

INSTRUCTIONS: Show important tops of formations penetrated. Detail all cores. Report all final copies of drill stems tests giving interval tested, time tool open and closed, flowing and shut-in pressures, whether shut-in pressure reached static level, hydrostatic pressures, bottom hole temperature, fluid recovery, and flow rates if gas to surface test, along with final chart(s). Attach extra sheet if more space is needed.

| Drill Stem Tests Taken<br>(Attach Additional She | ets)                 | Yes No                             |                      | -                | on (Top), Depth an |                 | Sample                        |
|--------------------------------------------------|----------------------|------------------------------------|----------------------|------------------|--------------------|-----------------|-------------------------------|
| Samples Sent to Geolog                           | ical Survey          | Yes No                             | Nam                  | e                |                    | Тор             | Datum                         |
| Cores Taken<br>Electric Log Run                  |                      | Yes No                             |                      |                  |                    |                 |                               |
| List All E. Logs Run:                            |                      |                                    |                      |                  |                    |                 |                               |
|                                                  |                      |                                    |                      |                  |                    |                 |                               |
|                                                  |                      | CASING<br>Report all strings set-c | RECORD Ne            |                  | ion, etc.          |                 |                               |
| Purpose of String                                | Size Hole<br>Drilled | Size Casing<br>Set (In O.D.)       | Weight<br>Lbs. / Ft. | Setting<br>Depth | Type of<br>Cement  | # Sacks<br>Used | Type and Percent<br>Additives |
|                                                  |                      |                                    |                      |                  |                    |                 |                               |
|                                                  |                      |                                    |                      |                  |                    |                 |                               |
|                                                  |                      |                                    |                      |                  |                    |                 |                               |
|                                                  |                      | ADDITIONAL                         | CEMENTING / SQL      | JEEZE RECORD     |                    |                 |                               |