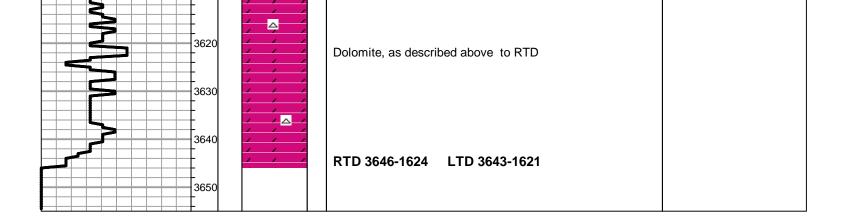

INSTRUCTIONS: Show important tops of formations penetrated. Detail all cores. Report all final copies of drill stems tests giving interval tested, time tool open and closed, flowing and shut-in pressures, whether shut-in pressure reached static level, hydrostatic pressures, bottom hole temperature, fluid recovery, and flow rates if gas to surface test, along with final chart(s). Attach extra sheet if more space is needed.

| Drill Stem Tests Taken<br>(Attach Additional She | ets)                 | Yes No                             |                      | -                | on (Top), Depth an |                 | Sample                        |
|--------------------------------------------------|----------------------|------------------------------------|----------------------|------------------|--------------------|-----------------|-------------------------------|
| Samples Sent to Geolog                           | ical Survey          | Yes No                             | Nam                  | e                |                    | Тор             | Datum                         |
| Cores Taken<br>Electric Log Run                  |                      | Yes No                             |                      |                  |                    |                 |                               |
| List All E. Logs Run:                            |                      |                                    |                      |                  |                    |                 |                               |
|                                                  |                      |                                    |                      |                  |                    |                 |                               |
|                                                  |                      | CASING<br>Report all strings set-c | RECORD Ne            |                  | ion, etc.          |                 |                               |
| Purpose of String                                | Size Hole<br>Drilled | Size Casing<br>Set (In O.D.)       | Weight<br>Lbs. / Ft. | Setting<br>Depth | Type of<br>Cement  | # Sacks<br>Used | Type and Percent<br>Additives |
|                                                  |                      |                                    |                      |                  |                    |                 |                               |
|                                                  |                      |                                    |                      |                  |                    |                 |                               |
|                                                  |                      |                                    |                      |                  |                    |                 |                               |
|                                                  |                      | ADDITIONAL                         | CEMENTING / SQL      | JEEZE RECORD     |                    |                 |                               |