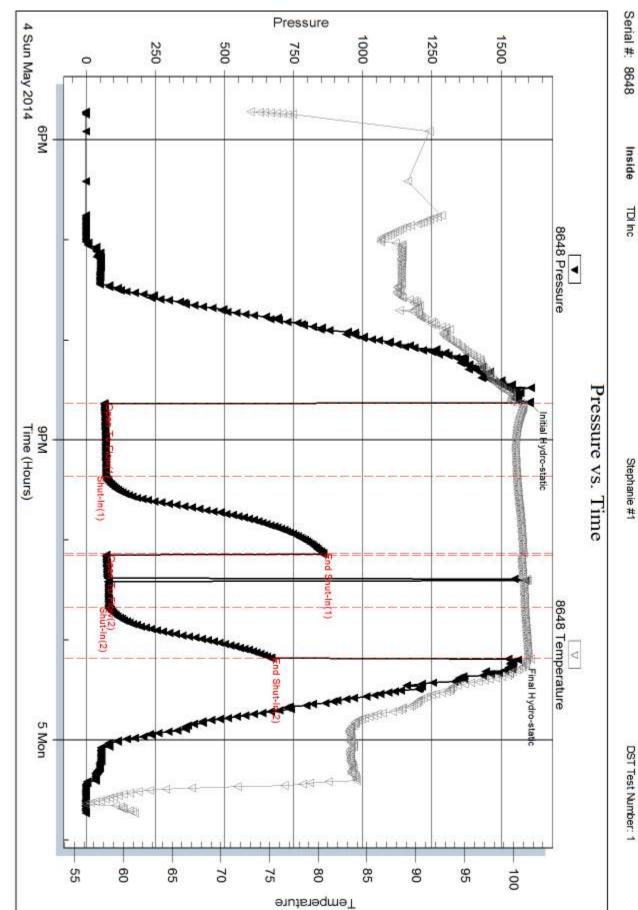

## DRILL STEM TEST REPORT

Prepared For: TDI Inc

1310 Bison Rd Hays KS 67601

ATTN: Herb Deines

## Stephanie #1

## 10-10s-17w Rooks KS

 Start Date:
 2014.05.04 @ 17:43:00

 End Date:
 2014.05.05 @ 00:43:45

 Job Ticket #:
 54038
 DST #: 1

Trilobite Testing, Inc PO Box 362 Hays, KS 67601 ph: 785-625-4778 fax: 785-625-5620 2014.05.04