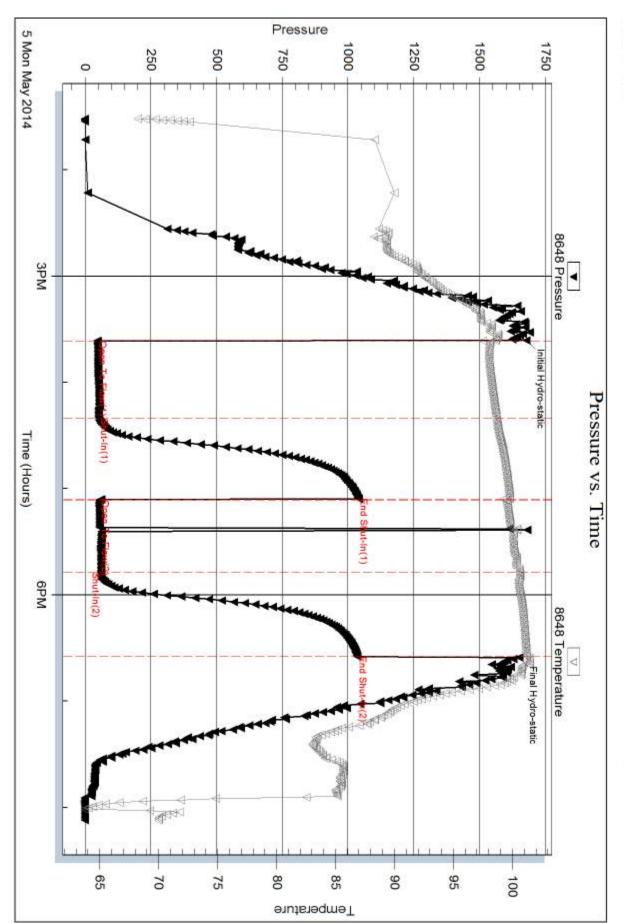

## DRILL STEM TEST REPORT

Prepared For: TDI Inc

1310 Bison Rd Hays KS 67601

ATTN: Herb Deines

## Stephanie #1

## 10-10s-17w Rooks KS

 Start Date:
 2014.05.04 @ 17:43:00

 End Date:
 2014.05.05 @ 00:43:45

 Job Ticket #:
 54038
 DST #: 1

Trilobite Testing, Inc PO Box 362 Hays, KS 67601 ph: 785-625-4778 fax: 785-625-5620 2014.05.04