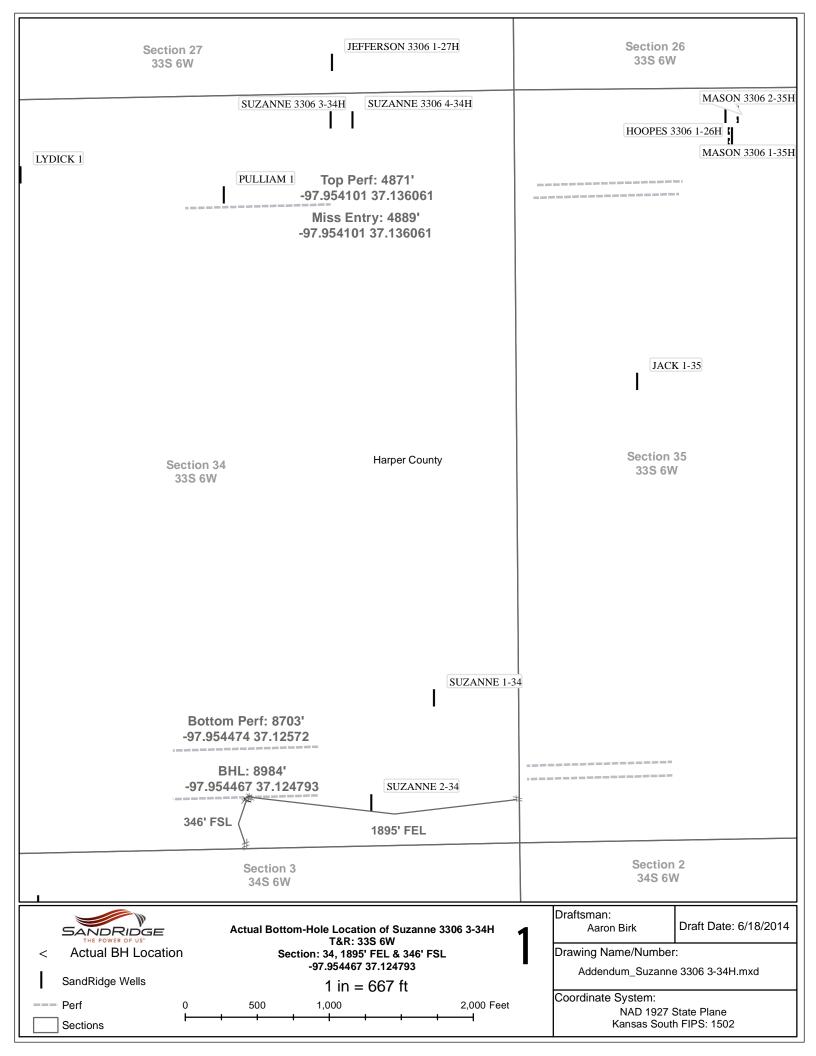

| Form      | ACO1 - Well Completion                   |
|-----------|------------------------------------------|
| Operator  | SandRidge Exploration and Production LLC |
| Well Name | Suzanne 3306 3-34H                       |
| Doc ID    | 1209951                                  |

### Perforations

| Shots Per Foot | Perforation Record | Material Record                                                                            | Depth |
|----------------|--------------------|--------------------------------------------------------------------------------------------|-------|
| 5              | 8703-8822          | 1500 gals 15% HCl<br>Acid, 5459 bbls of<br>Fresh Slickwater,<br>Running TLTR 5615<br>bbls  |       |
| 5              | 8238-8625          | 1500 gals 15% HCl<br>Acid, 5368 bbls of<br>Fresh Slickwater,<br>Running TLTR 11139<br>bbls |       |
| 5              | 7944-5184          | 1500 gals 15% HCl<br>Acid, 5528 bbls of<br>Fresh Slickwater,<br>Running TLTR 16629<br>bbls |       |
| 5              | 7538-7824          | 1500 gals 15% HCl<br>Acid, 5504 bbls of<br>Fresh Slickwater,<br>Running TLTR 22267<br>bbls |       |
| 5              | 7123-7464          | 1500 gals 15% HCl<br>Acid, 5138 bbls of<br>Fresh Slickwater,<br>Running TLTR 27524<br>bbls |       |
| 5              | 6763-7025          | 1500 gals 15% HCl<br>Acid, 5441 bbls of<br>Fresh Slickwater,<br>Running TLTR 33074<br>bbls |       |