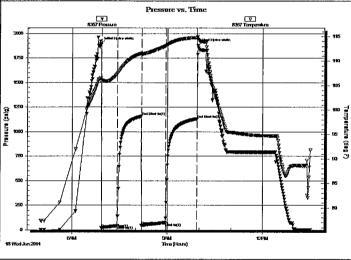

| Operator Name:                                  |                        |                                                                              | Lease Name: _                           |                     |                      | Well #:                                             |                               |
|-------------------------------------------------|------------------------|------------------------------------------------------------------------------|-----------------------------------------|---------------------|----------------------|-----------------------------------------------------|-------------------------------|
| Sec Twp                                         | S. R                   | East West                                                                    | County:                                 |                     |                      |                                                     |                               |
| open and closed, flow                           | ing and shut-in pressu | ormations penetrated. Eures, whether shut-in preith final chart(s). Attach   | essure reached stati                    | c level, hydrosta   | atic pressures, bott |                                                     |                               |
|                                                 |                        | tain Geophysical Data a<br>r newer AND an image                              |                                         | gs must be ema      | ailed to kcc-well-lo | gs@kcc.ks.go                                        | v. Digital electronic log     |
| Drill Stem Tests Taken (Attach Additional S     |                        | Yes No                                                                       |                                         |                     | on (Top), Depth an   |                                                     | Sample                        |
| Samples Sent to Geol                            | logical Survey         | ☐ Yes ☐ No                                                                   | Nam                                     | е                   |                      | Тор                                                 | Datum                         |
| Cores Taken<br>Electric Log Run                 |                        | Yes No                                                                       |                                         |                     |                      |                                                     |                               |
| List All E. Logs Run:                           |                        |                                                                              |                                         |                     |                      |                                                     |                               |
|                                                 |                        | CASING                                                                       | RECORD Ne                               | w Used              |                      |                                                     |                               |
|                                                 |                        | Report all strings set-                                                      |                                         |                     | ion, etc.            |                                                     |                               |
| Purpose of String                               | Size Hole<br>Drilled   | Size Casing<br>Set (In O.D.)                                                 | Weight<br>Lbs. / Ft.                    | Setting<br>Depth    | Type of<br>Cement    | # Sacks<br>Used                                     | Type and Percent<br>Additives |
|                                                 |                        |                                                                              |                                         |                     |                      |                                                     |                               |
|                                                 |                        |                                                                              |                                         |                     |                      |                                                     |                               |
|                                                 |                        | ADDITIONAL                                                                   | CEMENTING / SQL                         | JEEZE RECORD        |                      |                                                     |                               |
| Purpose:  Perforate Protect Casing Plug Back TD | Depth<br>Top Bottom    | Type of Cement                                                               | # Sacks Used                            |                     | Type and P           | ercent Additives                                    |                               |
| Plug Off Zone                                   |                        |                                                                              |                                         |                     |                      |                                                     |                               |
| Does the volume of the to                       |                        | n this well?<br>aulic fracturing treatment ex<br>submitted to the chemical ( | _                                       | Yes<br>? Yes<br>Yes | No (If No, ski       | p questions 2 ar<br>p question 3)<br>out Page Three |                               |
| Shots Per Foot                                  | PERFORATIO             | N RECORD - Bridge Plug                                                       | s Set/Type                              |                     | cture, Shot, Cement  |                                                     |                               |
|                                                 | Specify Fo             | ootage of Each Interval Per                                                  | forated                                 | (A                  | mount and Kind of Ma | terial Used)                                        | Depth                         |
|                                                 |                        |                                                                              |                                         |                     |                      |                                                     |                               |
|                                                 |                        |                                                                              |                                         |                     |                      |                                                     |                               |
| TUBING RECORD:                                  | Size:                  | Set At:                                                                      | Packer At:                              | Liner Run:          | Yes No               |                                                     |                               |
| Date of First, Resumed                          | Production, SWD or ENH | IR. Producing Meth                                                           |                                         | Gas Lift (          | Other (Explain)      |                                                     |                               |
| Estimated Production<br>Per 24 Hours            | Oil B                  | bls. Gas                                                                     | Mcf Wate                                | er B                | bls. G               | as-Oil Ratio                                        | Gravity                       |
| DISPOSITIO                                      | ON OF GAS:             | Open Hole                                                                    | METHOD OF COMPLE Perf. Dually (Submit A | Comp. Cor           | mmingled             | PRODUCTIO                                           | ON INTERVAL:                  |
| (If vented, Sub                                 | omit ACO-18.)          | Other (Specify)                                                              | (Submit )                               | 100-3) (SUB         | omit ACO-4)          |                                                     |                               |