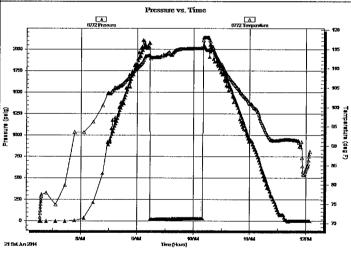

| Operator Name:                                  |                        |                                                                              | Lease Name: _                           |                     |                      | Well #:                                             |                               |
|-------------------------------------------------|------------------------|------------------------------------------------------------------------------|-----------------------------------------|---------------------|----------------------|-----------------------------------------------------|-------------------------------|
| Sec Twp                                         | S. R                   | East West                                                                    | County:                                 |                     |                      |                                                     |                               |
| open and closed, flow                           | ing and shut-in pressu | ormations penetrated. Eures, whether shut-in preith final chart(s). Attach   | essure reached stati                    | c level, hydrosta   | atic pressures, bott |                                                     |                               |
|                                                 |                        | tain Geophysical Data a<br>r newer AND an image                              |                                         | gs must be ema      | ailed to kcc-well-lo | gs@kcc.ks.go                                        | v. Digital electronic log     |
| Drill Stem Tests Taken (Attach Additional S     |                        | Yes No                                                                       |                                         |                     | on (Top), Depth an   |                                                     | Sample                        |
| Samples Sent to Geol                            | logical Survey         | ☐ Yes ☐ No                                                                   | Nam                                     | е                   |                      | Тор                                                 | Datum                         |
| Cores Taken<br>Electric Log Run                 |                        | Yes No                                                                       |                                         |                     |                      |                                                     |                               |
| List All E. Logs Run:                           |                        |                                                                              |                                         |                     |                      |                                                     |                               |
|                                                 |                        | CASING                                                                       | RECORD Ne                               | w Used              |                      |                                                     |                               |
|                                                 |                        | Report all strings set-                                                      |                                         |                     | ion, etc.            |                                                     |                               |
| Purpose of String                               | Size Hole<br>Drilled   | Size Casing<br>Set (In O.D.)                                                 | Weight<br>Lbs. / Ft.                    | Setting<br>Depth    | Type of<br>Cement    | # Sacks<br>Used                                     | Type and Percent<br>Additives |
|                                                 |                        |                                                                              |                                         |                     |                      |                                                     |                               |
|                                                 |                        |                                                                              |                                         |                     |                      |                                                     |                               |
|                                                 |                        | ADDITIONAL                                                                   | CEMENTING / SQL                         | JEEZE RECORD        |                      |                                                     |                               |
| Purpose:  Perforate Protect Casing Plug Back TD | Depth<br>Top Bottom    | Type of Cement                                                               | # Sacks Used                            |                     | Type and P           | ercent Additives                                    |                               |
| Plug Off Zone                                   |                        |                                                                              |                                         |                     |                      |                                                     |                               |
| Does the volume of the to                       |                        | n this well?<br>aulic fracturing treatment ex<br>submitted to the chemical ( | _                                       | Yes<br>? Yes<br>Yes | No (If No, ski       | p questions 2 ar<br>p question 3)<br>out Page Three |                               |
| Shots Per Foot                                  | PERFORATIO             | N RECORD - Bridge Plug                                                       | s Set/Type                              |                     | cture, Shot, Cement  |                                                     |                               |
|                                                 | Specify Fo             | ootage of Each Interval Per                                                  | forated                                 | (A                  | mount and Kind of Ma | terial Used)                                        | Depth                         |
|                                                 |                        |                                                                              |                                         |                     |                      |                                                     |                               |
|                                                 |                        |                                                                              |                                         |                     |                      |                                                     |                               |
| TUBING RECORD:                                  | Size:                  | Set At:                                                                      | Packer At:                              | Liner Run:          | Yes No               |                                                     |                               |
| Date of First, Resumed                          | Production, SWD or ENH | IR. Producing Meth                                                           |                                         | Gas Lift (          | Other (Explain)      |                                                     |                               |
| Estimated Production<br>Per 24 Hours            | Oil B                  | bls. Gas                                                                     | Mcf Wate                                | er B                | bls. G               | as-Oil Ratio                                        | Gravity                       |
| DISPOSITIO                                      | ON OF GAS:             | Open Hole                                                                    | METHOD OF COMPLE Perf. Dually (Submit A | Comp. Cor           | mmingled             | PRODUCTIO                                           | ON INTERVAL:                  |
| (If vented, Sub                                 | omit ACO-18.)          | Other (Specify)                                                              | (Submit )                               | 100-3) (SUB         | omit ACO-4)          |                                                     |                               |