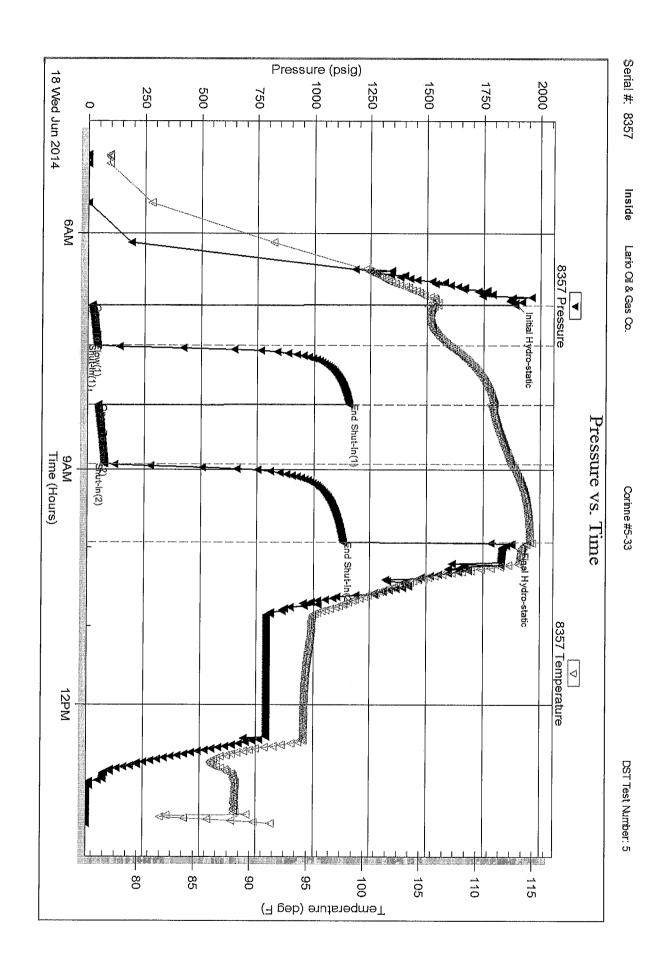

| Operator Name:                                  |                        |                                                                              | Lease Name: _                           |                     |                      | Well #:                                             |                               |
|-------------------------------------------------|------------------------|------------------------------------------------------------------------------|-----------------------------------------|---------------------|----------------------|-----------------------------------------------------|-------------------------------|
| Sec Twp                                         | S. R                   | East West                                                                    | County:                                 |                     |                      |                                                     |                               |
| open and closed, flow                           | ing and shut-in pressu | ormations penetrated. Eures, whether shut-in preith final chart(s). Attach   | essure reached stati                    | c level, hydrosta   | atic pressures, bott |                                                     |                               |
|                                                 |                        | tain Geophysical Data a<br>r newer AND an image                              |                                         | gs must be ema      | ailed to kcc-well-lo | gs@kcc.ks.go                                        | v. Digital electronic log     |
| Drill Stem Tests Taken (Attach Additional S     |                        | Yes No                                                                       |                                         |                     | on (Top), Depth an   |                                                     | Sample                        |
| Samples Sent to Geol                            | logical Survey         | ☐ Yes ☐ No                                                                   | Nam                                     | е                   |                      | Тор                                                 | Datum                         |
| Cores Taken<br>Electric Log Run                 |                        | Yes No                                                                       |                                         |                     |                      |                                                     |                               |
| List All E. Logs Run:                           |                        |                                                                              |                                         |                     |                      |                                                     |                               |
|                                                 |                        | CASING                                                                       | RECORD Ne                               | w Used              |                      |                                                     |                               |
|                                                 |                        | Report all strings set-                                                      |                                         |                     | ion, etc.            |                                                     |                               |
| Purpose of String                               | Size Hole<br>Drilled   | Size Casing<br>Set (In O.D.)                                                 | Weight<br>Lbs. / Ft.                    | Setting<br>Depth    | Type of<br>Cement    | # Sacks<br>Used                                     | Type and Percent<br>Additives |
|                                                 |                        |                                                                              |                                         |                     |                      |                                                     |                               |
|                                                 |                        |                                                                              |                                         |                     |                      |                                                     |                               |
|                                                 |                        | ADDITIONAL                                                                   | CEMENTING / SQL                         | JEEZE RECORD        |                      |                                                     |                               |
| Purpose:  Perforate Protect Casing Plug Back TD | Depth<br>Top Bottom    | Type of Cement                                                               | # Sacks Used                            |                     | Type and P           | ercent Additives                                    |                               |
| Plug Off Zone                                   |                        |                                                                              |                                         |                     |                      |                                                     |                               |
| Does the volume of the to                       |                        | n this well?<br>aulic fracturing treatment ex<br>submitted to the chemical ( | _                                       | Yes<br>? Yes<br>Yes | No (If No, ski       | p questions 2 ar<br>p question 3)<br>out Page Three |                               |
| Shots Per Foot                                  | PERFORATIO             | N RECORD - Bridge Plug                                                       | s Set/Type                              |                     | cture, Shot, Cement  |                                                     |                               |
|                                                 | Specify Fo             | ootage of Each Interval Per                                                  | forated                                 | (A                  | mount and Kind of Ma | terial Used)                                        | Depth                         |
|                                                 |                        |                                                                              |                                         |                     |                      |                                                     |                               |
|                                                 |                        |                                                                              |                                         |                     |                      |                                                     |                               |
| TUBING RECORD:                                  | Size:                  | Set At:                                                                      | Packer At:                              | Liner Run:          | Yes No               |                                                     |                               |
| Date of First, Resumed                          | Production, SWD or ENH | IR. Producing Meth                                                           |                                         | Gas Lift (          | Other (Explain)      |                                                     |                               |
| Estimated Production<br>Per 24 Hours            | Oil B                  | bls. Gas                                                                     | Mcf Wate                                | er B                | bls. G               | as-Oil Ratio                                        | Gravity                       |
| DISPOSITIO                                      | ON OF GAS:             | Open Hole                                                                    | METHOD OF COMPLE Perf. Dually (Submit A | Comp. Cor           | mmingled             | PRODUCTIO                                           | ON INTERVAL:                  |
| (If vented, Sub                                 | omit ACO-18.)          | Other (Specify)                                                              | (Submit )                               | 100-3) (SUB         | omit ACO-4)          |                                                     |                               |