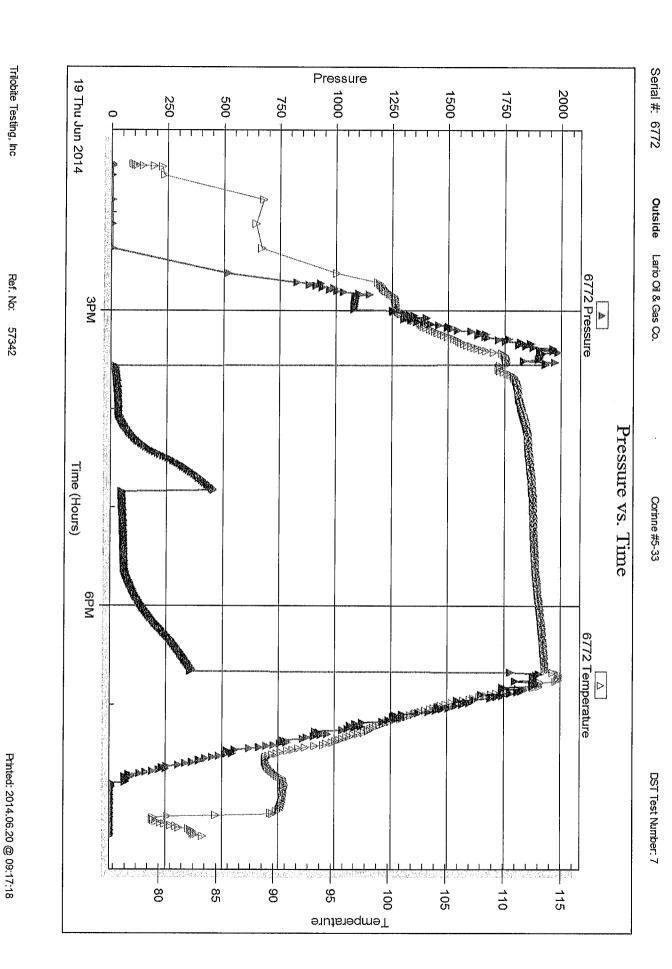

| Operator Name:                                  |                        |                                                                              | Lease Name: _                           |                     |                      | Well #:                                             |                               |
|-------------------------------------------------|------------------------|------------------------------------------------------------------------------|-----------------------------------------|---------------------|----------------------|-----------------------------------------------------|-------------------------------|
| Sec Twp                                         | S. R                   | East West                                                                    | County:                                 |                     |                      |                                                     |                               |
| open and closed, flow                           | ing and shut-in pressu | ormations penetrated. Eures, whether shut-in preith final chart(s). Attach   | essure reached stati                    | c level, hydrosta   | atic pressures, bott |                                                     |                               |
|                                                 |                        | tain Geophysical Data a<br>r newer AND an image                              |                                         | gs must be ema      | ailed to kcc-well-lo | gs@kcc.ks.go                                        | v. Digital electronic log     |
| Drill Stem Tests Taken (Attach Additional S     |                        | Yes No                                                                       |                                         |                     | on (Top), Depth an   |                                                     | Sample                        |
| Samples Sent to Geol                            | logical Survey         | ☐ Yes ☐ No                                                                   | Nam                                     | е                   |                      | Тор                                                 | Datum                         |
| Cores Taken<br>Electric Log Run                 |                        | Yes No                                                                       |                                         |                     |                      |                                                     |                               |
| List All E. Logs Run:                           |                        |                                                                              |                                         |                     |                      |                                                     |                               |
|                                                 |                        | CASING                                                                       | RECORD Ne                               | w Used              |                      |                                                     |                               |
|                                                 |                        | Report all strings set-                                                      |                                         |                     | ion, etc.            |                                                     |                               |
| Purpose of String                               | Size Hole<br>Drilled   | Size Casing<br>Set (In O.D.)                                                 | Weight<br>Lbs. / Ft.                    | Setting<br>Depth    | Type of<br>Cement    | # Sacks<br>Used                                     | Type and Percent<br>Additives |
|                                                 |                        |                                                                              |                                         |                     |                      |                                                     |                               |
|                                                 |                        |                                                                              |                                         |                     |                      |                                                     |                               |
|                                                 |                        | ADDITIONAL                                                                   | CEMENTING / SQL                         | JEEZE RECORD        |                      |                                                     |                               |
| Purpose:  Perforate Protect Casing Plug Back TD | Depth<br>Top Bottom    | Type of Cement                                                               | # Sacks Used                            |                     | Type and P           | ercent Additives                                    |                               |
| Plug Off Zone                                   |                        |                                                                              |                                         |                     |                      |                                                     |                               |
| Does the volume of the to                       |                        | n this well?<br>aulic fracturing treatment ex<br>submitted to the chemical ( | _                                       | Yes<br>? Yes<br>Yes | No (If No, ski       | p questions 2 ar<br>p question 3)<br>out Page Three |                               |
| Shots Per Foot                                  | PERFORATIO             | N RECORD - Bridge Plug                                                       | s Set/Type                              |                     | cture, Shot, Cement  |                                                     |                               |
|                                                 | Specify Fo             | ootage of Each Interval Per                                                  | forated                                 | (A                  | mount and Kind of Ma | terial Used)                                        | Depth                         |
|                                                 |                        |                                                                              |                                         |                     |                      |                                                     |                               |
|                                                 |                        |                                                                              |                                         |                     |                      |                                                     |                               |
| TUBING RECORD:                                  | Size:                  | Set At:                                                                      | Packer At:                              | Liner Run:          | Yes No               |                                                     |                               |
| Date of First, Resumed                          | Production, SWD or ENH | IR. Producing Meth                                                           |                                         | Gas Lift (          | Other (Explain)      |                                                     |                               |
| Estimated Production<br>Per 24 Hours            | Oil B                  | bls. Gas                                                                     | Mcf Wate                                | er B                | bls. G               | as-Oil Ratio                                        | Gravity                       |
| DISPOSITIO                                      | ON OF GAS:             | Open Hole                                                                    | METHOD OF COMPLE Perf. Dually (Submit A | Comp. Cor           | mmingled             | PRODUCTIO                                           | ON INTERVAL:                  |
| (If vented, Sub                                 | omit ACO-18.)          | Other (Specify)                                                              | (Submit )                               | 100-3) (SUB         | omit ACO-4)          |                                                     |                               |