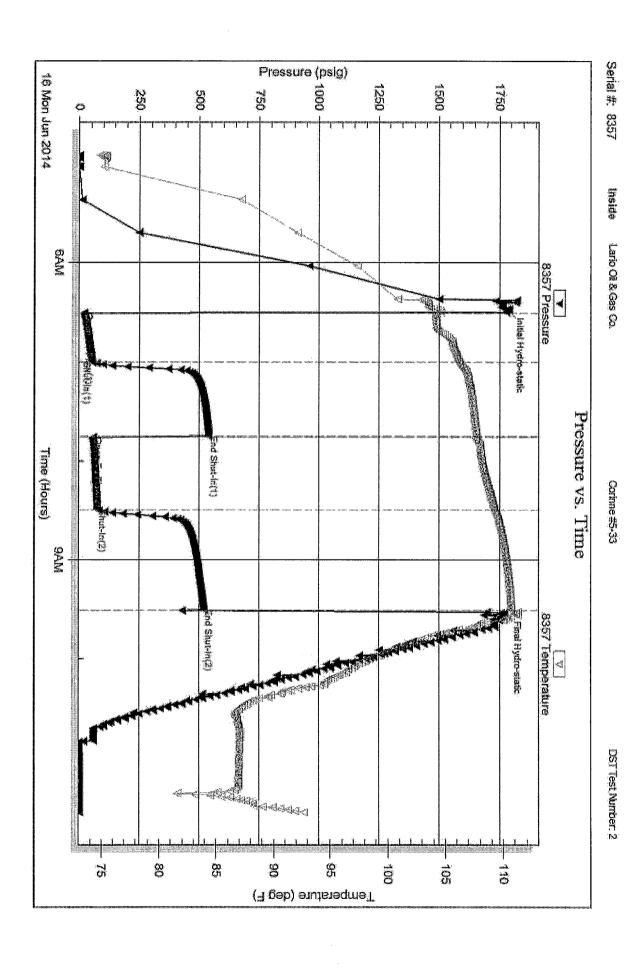

| Operator Name:                                  |                        |                                                                              | Lease Name: _                           |                     |                      | Well #:                                             |                               |
|-------------------------------------------------|------------------------|------------------------------------------------------------------------------|-----------------------------------------|---------------------|----------------------|-----------------------------------------------------|-------------------------------|
| Sec Twp                                         | S. R                   | East West                                                                    | County:                                 |                     |                      |                                                     |                               |
| open and closed, flow                           | ing and shut-in pressu | ormations penetrated. Eures, whether shut-in preith final chart(s). Attach   | essure reached stati                    | c level, hydrosta   | atic pressures, bott |                                                     |                               |
|                                                 |                        | tain Geophysical Data a<br>r newer AND an image                              |                                         | gs must be ema      | ailed to kcc-well-lo | gs@kcc.ks.go                                        | v. Digital electronic log     |
| Drill Stem Tests Taken (Attach Additional S     |                        | Yes No                                                                       |                                         |                     | on (Top), Depth an   |                                                     | Sample                        |
| Samples Sent to Geol                            | logical Survey         | ☐ Yes ☐ No                                                                   | Nam                                     | е                   |                      | Тор                                                 | Datum                         |
| Cores Taken<br>Electric Log Run                 |                        | Yes No                                                                       |                                         |                     |                      |                                                     |                               |
| List All E. Logs Run:                           |                        |                                                                              |                                         |                     |                      |                                                     |                               |
|                                                 |                        | CASING                                                                       | RECORD Ne                               | w Used              |                      |                                                     |                               |
|                                                 |                        | Report all strings set-                                                      |                                         |                     | ion, etc.            |                                                     |                               |
| Purpose of String                               | Size Hole<br>Drilled   | Size Casing<br>Set (In O.D.)                                                 | Weight<br>Lbs. / Ft.                    | Setting<br>Depth    | Type of<br>Cement    | # Sacks<br>Used                                     | Type and Percent<br>Additives |
|                                                 |                        |                                                                              |                                         |                     |                      |                                                     |                               |
|                                                 |                        |                                                                              |                                         |                     |                      |                                                     |                               |
|                                                 |                        | ADDITIONAL                                                                   | CEMENTING / SQL                         | JEEZE RECORD        |                      |                                                     |                               |
| Purpose:  Perforate Protect Casing Plug Back TD | Depth<br>Top Bottom    | Type of Cement                                                               | # Sacks Used                            |                     | Type and P           | ercent Additives                                    |                               |
| Plug Off Zone                                   |                        |                                                                              |                                         |                     |                      |                                                     |                               |
| Does the volume of the to                       |                        | n this well?<br>aulic fracturing treatment ex<br>submitted to the chemical ( | _                                       | Yes<br>? Yes<br>Yes | No (If No, ski       | p questions 2 ar<br>p question 3)<br>out Page Three |                               |
| Shots Per Foot                                  | PERFORATIO             | N RECORD - Bridge Plug                                                       | s Set/Type                              |                     | cture, Shot, Cement  |                                                     |                               |
|                                                 | Specify Fo             | ootage of Each Interval Per                                                  | forated                                 | (A                  | mount and Kind of Ma | terial Used)                                        | Depth                         |
|                                                 |                        |                                                                              |                                         |                     |                      |                                                     |                               |
|                                                 |                        |                                                                              |                                         |                     |                      |                                                     |                               |
| TUBING RECORD:                                  | Size:                  | Set At:                                                                      | Packer At:                              | Liner Run:          | Yes No               |                                                     |                               |
| Date of First, Resumed                          | Production, SWD or ENH | IR. Producing Meth                                                           |                                         | Gas Lift (          | Other (Explain)      |                                                     |                               |
| Estimated Production<br>Per 24 Hours            | Oil B                  | bls. Gas                                                                     | Mcf Wate                                | er B                | bls. G               | as-Oil Ratio                                        | Gravity                       |
| DISPOSITIO                                      | ON OF GAS:             | Open Hole                                                                    | METHOD OF COMPLE Perf. Dually (Submit A | Comp. Cor           | mmingled             | PRODUCTIO                                           | ON INTERVAL:                  |
| (If vented, Sub                                 | omit ACO-18.)          | Other (Specify)                                                              | (Submit )                               | 100-3) (SUB         | omit ACO-4)          |                                                     |                               |