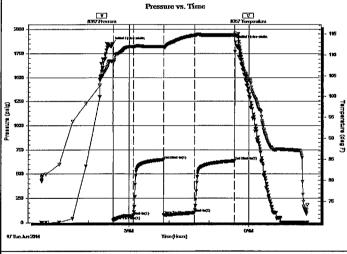

| Operator Name:                                  |                        |                                                                              | Lease Name: _                           |                     |                      | Well #:                                             |                               |
|-------------------------------------------------|------------------------|------------------------------------------------------------------------------|-----------------------------------------|---------------------|----------------------|-----------------------------------------------------|-------------------------------|
| Sec Twp                                         | S. R                   | East West                                                                    | County:                                 |                     |                      |                                                     |                               |
| open and closed, flow                           | ing and shut-in pressu | ormations penetrated. Eures, whether shut-in preith final chart(s). Attach   | essure reached stati                    | c level, hydrosta   | atic pressures, bott |                                                     |                               |
|                                                 |                        | tain Geophysical Data a<br>r newer AND an image                              |                                         | gs must be ema      | ailed to kcc-well-lo | gs@kcc.ks.go                                        | v. Digital electronic log     |
| Drill Stem Tests Taken (Attach Additional S     |                        | Yes No                                                                       |                                         |                     | on (Top), Depth an   |                                                     | Sample                        |
| Samples Sent to Geol                            | logical Survey         | ☐ Yes ☐ No                                                                   | Nam                                     | е                   |                      | Тор                                                 | Datum                         |
| Cores Taken<br>Electric Log Run                 |                        | Yes No                                                                       |                                         |                     |                      |                                                     |                               |
| List All E. Logs Run:                           |                        |                                                                              |                                         |                     |                      |                                                     |                               |
|                                                 |                        | CASING                                                                       | RECORD Ne                               | w Used              |                      |                                                     |                               |
|                                                 |                        | Report all strings set-                                                      |                                         |                     | ion, etc.            |                                                     |                               |
| Purpose of String                               | Size Hole<br>Drilled   | Size Casing<br>Set (In O.D.)                                                 | Weight<br>Lbs. / Ft.                    | Setting<br>Depth    | Type of<br>Cement    | # Sacks<br>Used                                     | Type and Percent<br>Additives |
|                                                 |                        |                                                                              |                                         |                     |                      |                                                     |                               |
|                                                 |                        |                                                                              |                                         |                     |                      |                                                     |                               |
|                                                 |                        | ADDITIONAL                                                                   | CEMENTING / SQL                         | JEEZE RECORD        |                      |                                                     |                               |
| Purpose:  Perforate Protect Casing Plug Back TD | Depth<br>Top Bottom    | Type of Cement                                                               | # Sacks Used                            |                     | Type and P           | ercent Additives                                    |                               |
| Plug Off Zone                                   |                        |                                                                              |                                         |                     |                      |                                                     |                               |
| Does the volume of the to                       |                        | n this well?<br>aulic fracturing treatment ex<br>submitted to the chemical ( | _                                       | Yes<br>? Yes<br>Yes | No (If No, ski       | p questions 2 ar<br>p question 3)<br>out Page Three |                               |
| Shots Per Foot                                  | PERFORATIO             | N RECORD - Bridge Plug                                                       | s Set/Type                              |                     | cture, Shot, Cement  |                                                     |                               |
|                                                 | Specify Fo             | ootage of Each Interval Per                                                  | forated                                 | (A                  | mount and Kind of Ma | terial Used)                                        | Depth                         |
|                                                 |                        |                                                                              |                                         |                     |                      |                                                     |                               |
|                                                 |                        |                                                                              |                                         |                     |                      |                                                     |                               |
| TUBING RECORD:                                  | Size:                  | Set At:                                                                      | Packer At:                              | Liner Run:          | Yes No               |                                                     |                               |
| Date of First, Resumed                          | Production, SWD or ENH | IR. Producing Meth                                                           |                                         | Gas Lift (          | Other (Explain)      |                                                     |                               |
| Estimated Production<br>Per 24 Hours            | Oil B                  | bls. Gas                                                                     | Mcf Wate                                | er B                | bls. G               | as-Oil Ratio                                        | Gravity                       |
| DISPOSITIO                                      | ON OF GAS:             | Open Hole                                                                    | METHOD OF COMPLE Perf. Dually (Submit A | Comp. Cor           | mmingled             | PRODUCTIO                                           | ON INTERVAL:                  |
| (If vented, Sub                                 | omit ACO-18.)          | Other (Specify)                                                              | (Submit )                               | 100-3) (SUB         | omit ACO-4)          |                                                     |                               |