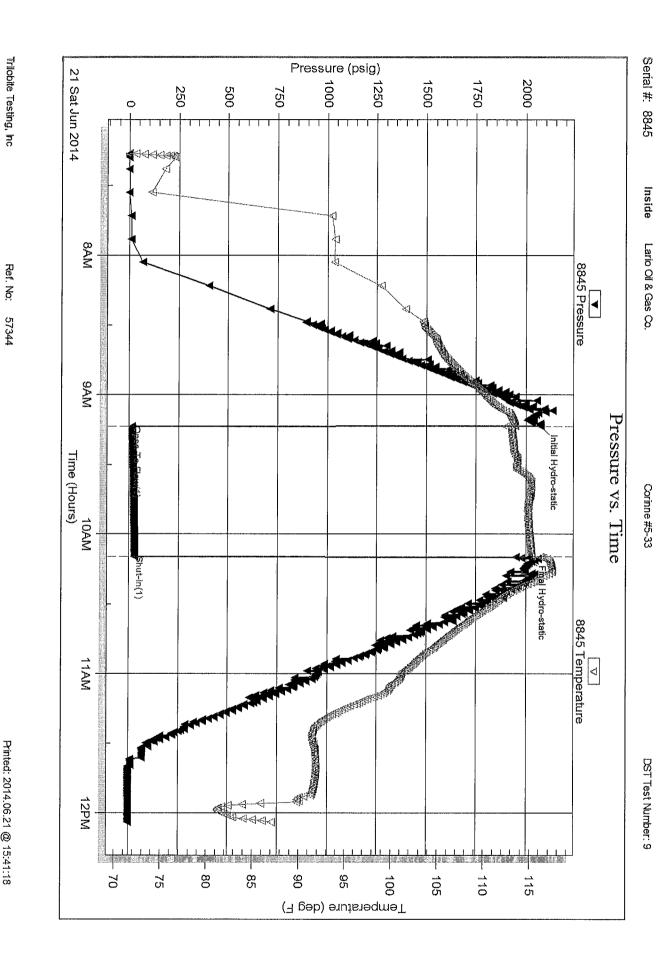

| Operator Name:                                  |                        |                                                                              | Lease Name: _                           |                     |                      | Well #:                                             |                               |
|-------------------------------------------------|------------------------|------------------------------------------------------------------------------|-----------------------------------------|---------------------|----------------------|-----------------------------------------------------|-------------------------------|
| Sec Twp                                         | S. R                   | East West                                                                    | County:                                 |                     |                      |                                                     |                               |
| open and closed, flow                           | ing and shut-in pressu | ormations penetrated. Eures, whether shut-in preith final chart(s). Attach   | essure reached stati                    | c level, hydrosta   | atic pressures, bott |                                                     |                               |
|                                                 |                        | tain Geophysical Data a<br>r newer AND an image                              |                                         | gs must be ema      | ailed to kcc-well-lo | gs@kcc.ks.go                                        | v. Digital electronic log     |
| Drill Stem Tests Taken (Attach Additional S     |                        | Yes No                                                                       |                                         |                     | on (Top), Depth an   |                                                     | Sample                        |
| Samples Sent to Geol                            | logical Survey         | ☐ Yes ☐ No                                                                   | Nam                                     | е                   |                      | Тор                                                 | Datum                         |
| Cores Taken<br>Electric Log Run                 |                        | Yes No                                                                       |                                         |                     |                      |                                                     |                               |
| List All E. Logs Run:                           |                        |                                                                              |                                         |                     |                      |                                                     |                               |
|                                                 |                        | CASING                                                                       | RECORD Ne                               | w Used              |                      |                                                     |                               |
|                                                 |                        | Report all strings set-                                                      |                                         |                     | ion, etc.            |                                                     |                               |
| Purpose of String                               | Size Hole<br>Drilled   | Size Casing<br>Set (In O.D.)                                                 | Weight<br>Lbs. / Ft.                    | Setting<br>Depth    | Type of<br>Cement    | # Sacks<br>Used                                     | Type and Percent<br>Additives |
|                                                 |                        |                                                                              |                                         |                     |                      |                                                     |                               |
|                                                 |                        |                                                                              |                                         |                     |                      |                                                     |                               |
|                                                 |                        | ADDITIONAL                                                                   | CEMENTING / SQL                         | JEEZE RECORD        |                      |                                                     |                               |
| Purpose:  Perforate Protect Casing Plug Back TD | Depth<br>Top Bottom    | Type of Cement                                                               | # Sacks Used                            |                     | Type and P           | ercent Additives                                    |                               |
| Plug Off Zone                                   |                        |                                                                              |                                         |                     |                      |                                                     |                               |
| Does the volume of the to                       |                        | n this well?<br>aulic fracturing treatment ex<br>submitted to the chemical ( | _                                       | Yes<br>? Yes<br>Yes | No (If No, ski       | p questions 2 ar<br>p question 3)<br>out Page Three |                               |
| Shots Per Foot                                  | PERFORATIO             | N RECORD - Bridge Plug                                                       | s Set/Type                              |                     | cture, Shot, Cement  |                                                     |                               |
|                                                 | Specify Fo             | ootage of Each Interval Per                                                  | forated                                 | (A                  | mount and Kind of Ma | terial Used)                                        | Depth                         |
|                                                 |                        |                                                                              |                                         |                     |                      |                                                     |                               |
|                                                 |                        |                                                                              |                                         |                     |                      |                                                     |                               |
| TUBING RECORD:                                  | Size:                  | Set At:                                                                      | Packer At:                              | Liner Run:          | Yes No               |                                                     |                               |
| Date of First, Resumed                          | Production, SWD or ENH | IR. Producing Meth                                                           |                                         | Gas Lift (          | Other (Explain)      |                                                     |                               |
| Estimated Production<br>Per 24 Hours            | Oil B                  | bls. Gas                                                                     | Mcf Wate                                | er B                | bls. G               | as-Oil Ratio                                        | Gravity                       |
| DISPOSITIO                                      | ON OF GAS:             | Open Hole                                                                    | METHOD OF COMPLE Perf. Dually (Submit A | Comp. Cor           | mmingled             | PRODUCTIO                                           | ON INTERVAL:                  |
| (If vented, Sub                                 | omit ACO-18.)          | Other (Specify)                                                              | (Submit )                               | 100-3) (SUB         | omit ACO-4)          |                                                     |                               |