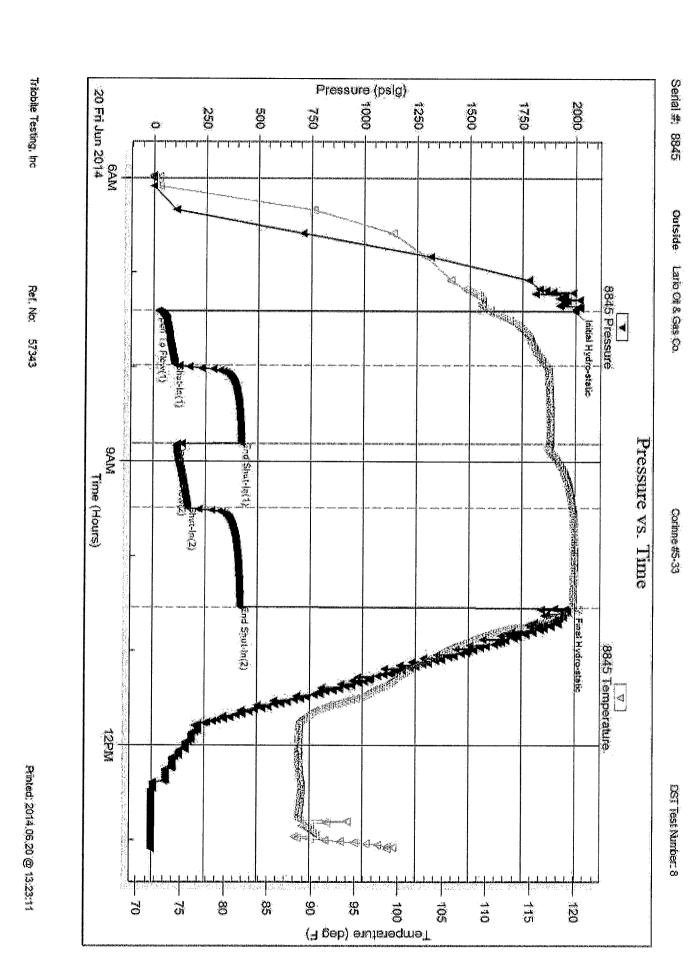

| Operator Name:                                  |                        |                                                                              | Lease Name: _                           |                     |                      | Well #:                                             |                               |
|-------------------------------------------------|------------------------|------------------------------------------------------------------------------|-----------------------------------------|---------------------|----------------------|-----------------------------------------------------|-------------------------------|
| Sec Twp                                         | S. R                   | East West                                                                    | County:                                 |                     |                      |                                                     |                               |
| open and closed, flow                           | ing and shut-in pressu | ormations penetrated. Eures, whether shut-in preith final chart(s). Attach   | essure reached stati                    | c level, hydrosta   | atic pressures, bott |                                                     |                               |
|                                                 |                        | tain Geophysical Data a<br>r newer AND an image                              |                                         | gs must be ema      | ailed to kcc-well-lo | gs@kcc.ks.go                                        | v. Digital electronic log     |
| Drill Stem Tests Taken (Attach Additional S     |                        | Yes No                                                                       |                                         |                     | on (Top), Depth an   |                                                     | Sample                        |
| Samples Sent to Geol                            | logical Survey         | ☐ Yes ☐ No                                                                   | Nam                                     | е                   |                      | Тор                                                 | Datum                         |
| Cores Taken<br>Electric Log Run                 |                        | Yes No                                                                       |                                         |                     |                      |                                                     |                               |
| List All E. Logs Run:                           |                        |                                                                              |                                         |                     |                      |                                                     |                               |
|                                                 |                        | CASING                                                                       | RECORD Ne                               | w Used              |                      |                                                     |                               |
|                                                 |                        | Report all strings set-                                                      |                                         |                     | ion, etc.            |                                                     |                               |
| Purpose of String                               | Size Hole<br>Drilled   | Size Casing<br>Set (In O.D.)                                                 | Weight<br>Lbs. / Ft.                    | Setting<br>Depth    | Type of<br>Cement    | # Sacks<br>Used                                     | Type and Percent<br>Additives |
|                                                 |                        |                                                                              |                                         |                     |                      |                                                     |                               |
|                                                 |                        |                                                                              |                                         |                     |                      |                                                     |                               |
|                                                 |                        | ADDITIONAL                                                                   | CEMENTING / SQL                         | JEEZE RECORD        |                      |                                                     |                               |
| Purpose:  Perforate Protect Casing Plug Back TD | Depth<br>Top Bottom    | Type of Cement                                                               | # Sacks Used                            |                     | Type and P           | ercent Additives                                    |                               |
| Plug Off Zone                                   |                        |                                                                              |                                         |                     |                      |                                                     |                               |
| Does the volume of the to                       |                        | n this well?<br>aulic fracturing treatment ex<br>submitted to the chemical ( | _                                       | Yes<br>? Yes<br>Yes | No (If No, ski       | p questions 2 ar<br>p question 3)<br>out Page Three |                               |
| Shots Per Foot                                  | PERFORATIO             | N RECORD - Bridge Plug                                                       | s Set/Type                              |                     | cture, Shot, Cement  |                                                     |                               |
|                                                 | Specify Fo             | ootage of Each Interval Per                                                  | forated                                 | (A                  | mount and Kind of Ma | terial Used)                                        | Depth                         |
|                                                 |                        |                                                                              |                                         |                     |                      |                                                     |                               |
|                                                 |                        |                                                                              |                                         |                     |                      |                                                     |                               |
| TUBING RECORD:                                  | Size:                  | Set At:                                                                      | Packer At:                              | Liner Run:          | Yes No               |                                                     |                               |
| Date of First, Resumed                          | Production, SWD or ENH | IR. Producing Meth                                                           |                                         | Gas Lift (          | Other (Explain)      |                                                     |                               |
| Estimated Production<br>Per 24 Hours            | Oil B                  | bls. Gas                                                                     | Mcf Wate                                | er B                | bls. G               | as-Oil Ratio                                        | Gravity                       |
| DISPOSITIO                                      | ON OF GAS:             | Open Hole                                                                    | METHOD OF COMPLE Perf. Dually (Submit A | Comp. Cor           | mmingled             | PRODUCTIO                                           | ON INTERVAL:                  |
| (If vented, Sub                                 | omit ACO-18.)          | Other (Specify)                                                              | (Submit )                               | 100-3) (SUB         | omit ACO-4)          |                                                     |                               |