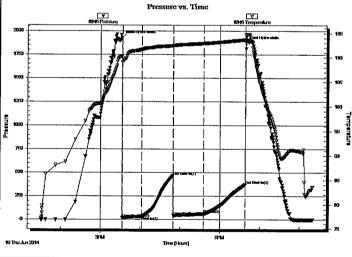

| Operator Name:                                  |                        |                                                                              | Lease Name: _                           |                     |                      | Well #:                                             |                               |
|-------------------------------------------------|------------------------|------------------------------------------------------------------------------|-----------------------------------------|---------------------|----------------------|-----------------------------------------------------|-------------------------------|
| Sec Twp                                         | S. R                   | East West                                                                    | County:                                 |                     |                      |                                                     |                               |
| open and closed, flow                           | ing and shut-in pressu | ormations penetrated. Eures, whether shut-in preith final chart(s). Attach   | essure reached stati                    | c level, hydrosta   | atic pressures, bott |                                                     |                               |
|                                                 |                        | tain Geophysical Data a<br>r newer AND an image                              |                                         | gs must be ema      | ailed to kcc-well-lo | gs@kcc.ks.go                                        | v. Digital electronic log     |
| Drill Stem Tests Taken (Attach Additional S     |                        | Yes No                                                                       |                                         |                     | on (Top), Depth an   |                                                     | Sample                        |
| Samples Sent to Geol                            | logical Survey         | ☐ Yes ☐ No                                                                   | Nam                                     | е                   |                      | Тор                                                 | Datum                         |
| Cores Taken<br>Electric Log Run                 |                        | Yes No                                                                       |                                         |                     |                      |                                                     |                               |
| List All E. Logs Run:                           |                        |                                                                              |                                         |                     |                      |                                                     |                               |
|                                                 |                        | CASING                                                                       | RECORD Ne                               | w Used              |                      |                                                     |                               |
|                                                 |                        | Report all strings set-                                                      |                                         |                     | ion, etc.            |                                                     |                               |
| Purpose of String                               | Size Hole<br>Drilled   | Size Casing<br>Set (In O.D.)                                                 | Weight<br>Lbs. / Ft.                    | Setting<br>Depth    | Type of<br>Cement    | # Sacks<br>Used                                     | Type and Percent<br>Additives |
|                                                 |                        |                                                                              |                                         |                     |                      |                                                     |                               |
|                                                 |                        |                                                                              |                                         |                     |                      |                                                     |                               |
|                                                 |                        | ADDITIONAL                                                                   | CEMENTING / SQL                         | JEEZE RECORD        |                      |                                                     |                               |
| Purpose:  Perforate Protect Casing Plug Back TD | Depth<br>Top Bottom    | Type of Cement                                                               | # Sacks Used                            |                     | Type and P           | ercent Additives                                    |                               |
| Plug Off Zone                                   |                        |                                                                              |                                         |                     |                      |                                                     |                               |
| Does the volume of the to                       |                        | n this well?<br>aulic fracturing treatment ex<br>submitted to the chemical ( | _                                       | Yes<br>? Yes<br>Yes | No (If No, ski       | p questions 2 ar<br>p question 3)<br>out Page Three |                               |
| Shots Per Foot                                  | PERFORATIO             | N RECORD - Bridge Plug                                                       | s Set/Type                              |                     | cture, Shot, Cement  |                                                     |                               |
|                                                 | Specify Fo             | ootage of Each Interval Per                                                  | forated                                 | (A                  | mount and Kind of Ma | terial Used)                                        | Depth                         |
|                                                 |                        |                                                                              |                                         |                     |                      |                                                     |                               |
|                                                 |                        |                                                                              |                                         |                     |                      |                                                     |                               |
| TUBING RECORD:                                  | Size:                  | Set At:                                                                      | Packer At:                              | Liner Run:          | Yes No               |                                                     |                               |
| Date of First, Resumed                          | Production, SWD or ENH | IR. Producing Meth                                                           |                                         | Gas Lift (          | Other (Explain)      |                                                     |                               |
| Estimated Production<br>Per 24 Hours            | Oil B                  | bls. Gas                                                                     | Mcf Wate                                | er B                | bls. G               | as-Oil Ratio                                        | Gravity                       |
| DISPOSITIO                                      | ON OF GAS:             | Open Hole                                                                    | METHOD OF COMPLE Perf. Dually (Submit A | Comp. Cor           | mmingled             | PRODUCTIO                                           | ON INTERVAL:                  |
| (If vented, Sub                                 | omit ACO-18.)          | Other (Specify)                                                              | (Submit )                               | 100-3) (SUB         | omit ACO-4)          |                                                     |                               |