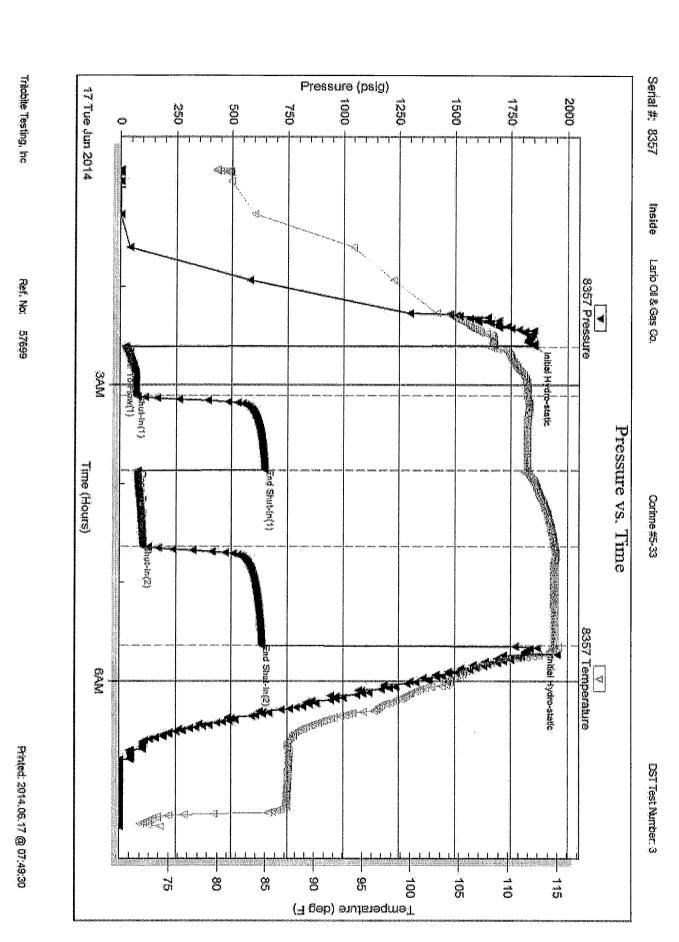

| Operator Name:                                  |                        |                                                                              | Lease Name: _                           |                     |                      | Well #:                                             |                               |
|-------------------------------------------------|------------------------|------------------------------------------------------------------------------|-----------------------------------------|---------------------|----------------------|-----------------------------------------------------|-------------------------------|
| Sec Twp                                         | S. R                   | East West                                                                    | County:                                 |                     |                      |                                                     |                               |
| open and closed, flow                           | ing and shut-in pressu | ormations penetrated. Eures, whether shut-in preith final chart(s). Attach   | essure reached stati                    | c level, hydrosta   | atic pressures, bott |                                                     |                               |
|                                                 |                        | tain Geophysical Data a<br>r newer AND an image                              |                                         | gs must be ema      | ailed to kcc-well-lo | gs@kcc.ks.go                                        | v. Digital electronic log     |
| Drill Stem Tests Taken (Attach Additional S     |                        | Yes No                                                                       |                                         |                     | on (Top), Depth an   |                                                     | Sample                        |
| Samples Sent to Geol                            | logical Survey         | ☐ Yes ☐ No                                                                   | Nam                                     | е                   |                      | Тор                                                 | Datum                         |
| Cores Taken<br>Electric Log Run                 |                        | Yes No                                                                       |                                         |                     |                      |                                                     |                               |
| List All E. Logs Run:                           |                        |                                                                              |                                         |                     |                      |                                                     |                               |
|                                                 |                        | CASING                                                                       | RECORD Ne                               | w Used              |                      |                                                     |                               |
|                                                 |                        | Report all strings set-                                                      |                                         |                     | ion, etc.            |                                                     |                               |
| Purpose of String                               | Size Hole<br>Drilled   | Size Casing<br>Set (In O.D.)                                                 | Weight<br>Lbs. / Ft.                    | Setting<br>Depth    | Type of<br>Cement    | # Sacks<br>Used                                     | Type and Percent<br>Additives |
|                                                 |                        |                                                                              |                                         |                     |                      |                                                     |                               |
|                                                 |                        |                                                                              |                                         |                     |                      |                                                     |                               |
|                                                 |                        | ADDITIONAL                                                                   | CEMENTING / SQL                         | JEEZE RECORD        |                      |                                                     |                               |
| Purpose:  Perforate Protect Casing Plug Back TD | Depth<br>Top Bottom    | Type of Cement                                                               | # Sacks Used                            |                     | Type and P           | ercent Additives                                    |                               |
| Plug Off Zone                                   |                        |                                                                              |                                         |                     |                      |                                                     |                               |
| Does the volume of the to                       |                        | n this well?<br>aulic fracturing treatment ex<br>submitted to the chemical ( | _                                       | Yes<br>? Yes<br>Yes | No (If No, ski       | p questions 2 ar<br>p question 3)<br>out Page Three |                               |
| Shots Per Foot                                  | PERFORATIO             | N RECORD - Bridge Plug                                                       | s Set/Type                              |                     | cture, Shot, Cement  |                                                     |                               |
|                                                 | Specify Fo             | ootage of Each Interval Per                                                  | forated                                 | (A                  | mount and Kind of Ma | terial Used)                                        | Depth                         |
|                                                 |                        |                                                                              |                                         |                     |                      |                                                     |                               |
|                                                 |                        |                                                                              |                                         |                     |                      |                                                     |                               |
| TUBING RECORD:                                  | Size:                  | Set At:                                                                      | Packer At:                              | Liner Run:          | Yes No               |                                                     |                               |
| Date of First, Resumed                          | Production, SWD or ENH | IR. Producing Meth                                                           |                                         | Gas Lift (          | Other (Explain)      |                                                     |                               |
| Estimated Production<br>Per 24 Hours            | Oil B                  | bls. Gas                                                                     | Mcf Wate                                | er B                | bls. G               | as-Oil Ratio                                        | Gravity                       |
| DISPOSITIO                                      | ON OF GAS:             | Open Hole                                                                    | METHOD OF COMPLE Perf. Dually (Submit A | Comp. Cor           | mmingled             | PRODUCTIO                                           | ON INTERVAL:                  |
| (If vented, Sub                                 | omit ACO-18.)          | Other (Specify)                                                              | (Submit )                               | 100-3) (SUB         | omit ACO-4)          |                                                     |                               |