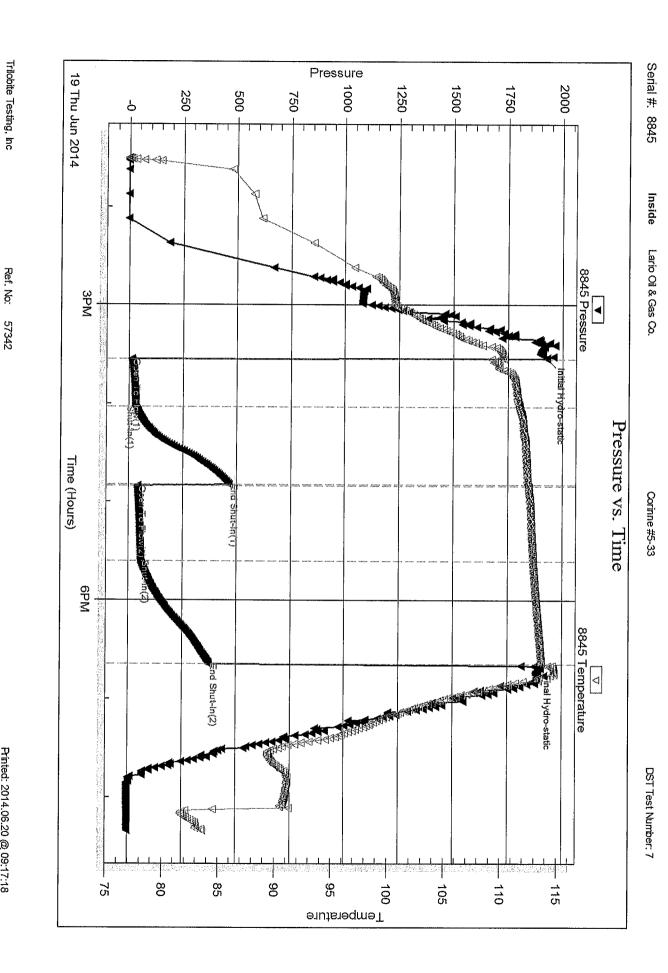

| Operator Name:                                  |                        |                                                                              | Lease Name: _                           |                     |                      | Well #:                                             |                               |
|-------------------------------------------------|------------------------|------------------------------------------------------------------------------|-----------------------------------------|---------------------|----------------------|-----------------------------------------------------|-------------------------------|
| Sec Twp                                         | S. R                   | East West                                                                    | County:                                 |                     |                      |                                                     |                               |
| open and closed, flow                           | ing and shut-in pressu | ormations penetrated. Eures, whether shut-in preith final chart(s). Attach   | essure reached stati                    | c level, hydrosta   | atic pressures, bott |                                                     |                               |
|                                                 |                        | tain Geophysical Data a<br>r newer AND an image                              |                                         | gs must be ema      | ailed to kcc-well-lo | gs@kcc.ks.go                                        | v. Digital electronic log     |
| Drill Stem Tests Taken (Attach Additional S     |                        | Yes No                                                                       |                                         |                     | on (Top), Depth an   |                                                     | Sample                        |
| Samples Sent to Geol                            | logical Survey         | ☐ Yes ☐ No                                                                   | Nam                                     | е                   |                      | Тор                                                 | Datum                         |
| Cores Taken<br>Electric Log Run                 |                        | Yes No                                                                       |                                         |                     |                      |                                                     |                               |
| List All E. Logs Run:                           |                        |                                                                              |                                         |                     |                      |                                                     |                               |
|                                                 |                        | CASING                                                                       | RECORD Ne                               | w Used              |                      |                                                     |                               |
|                                                 |                        | Report all strings set-                                                      |                                         |                     | ion, etc.            |                                                     |                               |
| Purpose of String                               | Size Hole<br>Drilled   | Size Casing<br>Set (In O.D.)                                                 | Weight<br>Lbs. / Ft.                    | Setting<br>Depth    | Type of<br>Cement    | # Sacks<br>Used                                     | Type and Percent<br>Additives |
|                                                 |                        |                                                                              |                                         |                     |                      |                                                     |                               |
|                                                 |                        |                                                                              |                                         |                     |                      |                                                     |                               |
|                                                 |                        | ADDITIONAL                                                                   | CEMENTING / SQL                         | JEEZE RECORD        |                      |                                                     |                               |
| Purpose:  Perforate Protect Casing Plug Back TD | Depth<br>Top Bottom    | Type of Cement                                                               | # Sacks Used                            |                     | Type and P           | ercent Additives                                    |                               |
| Plug Off Zone                                   |                        |                                                                              |                                         |                     |                      |                                                     |                               |
| Does the volume of the to                       |                        | n this well?<br>aulic fracturing treatment ex<br>submitted to the chemical ( | _                                       | Yes<br>? Yes<br>Yes | No (If No, ski       | p questions 2 ar<br>p question 3)<br>out Page Three |                               |
| Shots Per Foot                                  | PERFORATIO             | N RECORD - Bridge Plug                                                       | s Set/Type                              |                     | cture, Shot, Cement  |                                                     |                               |
|                                                 | Specify Fo             | ootage of Each Interval Per                                                  | forated                                 | (A                  | mount and Kind of Ma | terial Used)                                        | Depth                         |
|                                                 |                        |                                                                              |                                         |                     |                      |                                                     |                               |
|                                                 |                        |                                                                              |                                         |                     |                      |                                                     |                               |
| TUBING RECORD:                                  | Size:                  | Set At:                                                                      | Packer At:                              | Liner Run:          | Yes No               |                                                     |                               |
| Date of First, Resumed                          | Production, SWD or ENH | IR. Producing Meth                                                           |                                         | Gas Lift (          | Other (Explain)      |                                                     |                               |
| Estimated Production<br>Per 24 Hours            | Oil B                  | bls. Gas                                                                     | Mcf Wate                                | er B                | bls. G               | as-Oil Ratio                                        | Gravity                       |
| DISPOSITIO                                      | ON OF GAS:             | Open Hole                                                                    | METHOD OF COMPLE Perf. Dually (Submit A | Comp. Cor           | mmingled             | PRODUCTIO                                           | ON INTERVAL:                  |
| (If vented, Sub                                 | omit ACO-18.)          | Other (Specify)                                                              | (Submit )                               | 100-3) (SUB         | omit ACO-4)          |                                                     |                               |