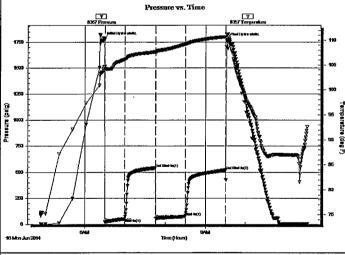

| Operator Name:                                  |                        |                                                                              | Lease Name: _                           |                     |                      | Well #:                                             |                               |
|-------------------------------------------------|------------------------|------------------------------------------------------------------------------|-----------------------------------------|---------------------|----------------------|-----------------------------------------------------|-------------------------------|
| Sec Twp                                         | S. R                   | East West                                                                    | County:                                 |                     |                      |                                                     |                               |
| open and closed, flow                           | ing and shut-in pressu | ormations penetrated. Eures, whether shut-in preith final chart(s). Attach   | essure reached stati                    | c level, hydrosta   | atic pressures, bott |                                                     |                               |
|                                                 |                        | tain Geophysical Data a<br>r newer AND an image                              |                                         | gs must be ema      | ailed to kcc-well-lo | gs@kcc.ks.go                                        | v. Digital electronic log     |
| Drill Stem Tests Taken (Attach Additional S     |                        | Yes No                                                                       |                                         |                     | on (Top), Depth an   |                                                     | Sample                        |
| Samples Sent to Geol                            | logical Survey         | ☐ Yes ☐ No                                                                   | Nam                                     | е                   |                      | Тор                                                 | Datum                         |
| Cores Taken<br>Electric Log Run                 |                        | Yes No                                                                       |                                         |                     |                      |                                                     |                               |
| List All E. Logs Run:                           |                        |                                                                              |                                         |                     |                      |                                                     |                               |
|                                                 |                        | CASING                                                                       | RECORD Ne                               | w Used              |                      |                                                     |                               |
|                                                 |                        | Report all strings set-                                                      |                                         |                     | ion, etc.            |                                                     |                               |
| Purpose of String                               | Size Hole<br>Drilled   | Size Casing<br>Set (In O.D.)                                                 | Weight<br>Lbs. / Ft.                    | Setting<br>Depth    | Type of<br>Cement    | # Sacks<br>Used                                     | Type and Percent<br>Additives |
|                                                 |                        |                                                                              |                                         |                     |                      |                                                     |                               |
|                                                 |                        |                                                                              |                                         |                     |                      |                                                     |                               |
|                                                 |                        | ADDITIONAL                                                                   | CEMENTING / SQL                         | JEEZE RECORD        |                      |                                                     |                               |
| Purpose:  Perforate Protect Casing Plug Back TD | Depth<br>Top Bottom    | Type of Cement                                                               | # Sacks Used                            |                     | Type and P           | ercent Additives                                    |                               |
| Plug Off Zone                                   |                        |                                                                              |                                         |                     |                      |                                                     |                               |
| Does the volume of the to                       |                        | n this well?<br>aulic fracturing treatment ex<br>submitted to the chemical ( | _                                       | Yes<br>? Yes<br>Yes | No (If No, ski       | p questions 2 ar<br>p question 3)<br>out Page Three |                               |
| Shots Per Foot                                  | PERFORATIO             | N RECORD - Bridge Plug                                                       | s Set/Type                              |                     | cture, Shot, Cement  |                                                     |                               |
|                                                 | Specify Fo             | ootage of Each Interval Per                                                  | forated                                 | (A                  | mount and Kind of Ma | terial Used)                                        | Depth                         |
|                                                 |                        |                                                                              |                                         |                     |                      |                                                     |                               |
|                                                 |                        |                                                                              |                                         |                     |                      |                                                     |                               |
| TUBING RECORD:                                  | Size:                  | Set At:                                                                      | Packer At:                              | Liner Run:          | Yes No               |                                                     |                               |
| Date of First, Resumed                          | Production, SWD or ENH | IR. Producing Meth                                                           |                                         | Gas Lift (          | Other (Explain)      |                                                     |                               |
| Estimated Production<br>Per 24 Hours            | Oil B                  | bls. Gas                                                                     | Mcf Wate                                | er B                | bls. G               | as-Oil Ratio                                        | Gravity                       |
| DISPOSITIO                                      | ON OF GAS:             | Open Hole                                                                    | METHOD OF COMPLE Perf. Dually (Submit A | Comp. Cor           | mmingled             | PRODUCTIO                                           | ON INTERVAL:                  |
| (If vented, Sub                                 | omit ACO-18.)          | Other (Specify)                                                              | (Submit )                               | 100-3) (SUB         | omit ACO-4)          |                                                     |                               |