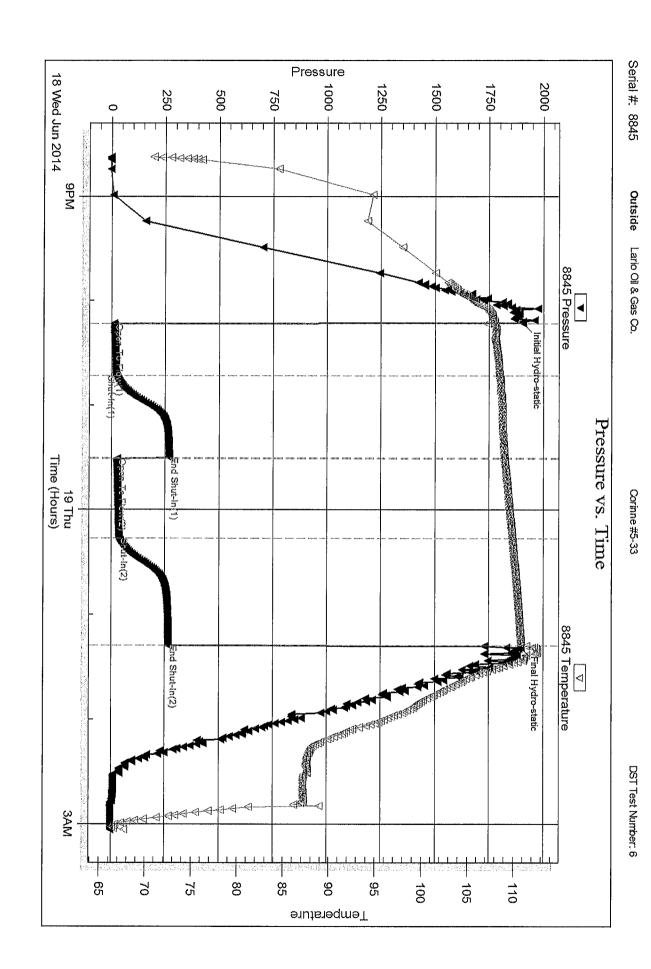

| Operator Name:                                  |                        |                                                                              | Lease Name: _                           |                     |                      | Well #:                                             |                               |
|-------------------------------------------------|------------------------|------------------------------------------------------------------------------|-----------------------------------------|---------------------|----------------------|-----------------------------------------------------|-------------------------------|
| Sec Twp                                         | S. R                   | East West                                                                    | County:                                 |                     |                      |                                                     |                               |
| open and closed, flow                           | ing and shut-in pressu | ormations penetrated. Eures, whether shut-in preith final chart(s). Attach   | essure reached stati                    | c level, hydrosta   | atic pressures, bott |                                                     |                               |
|                                                 |                        | tain Geophysical Data a<br>r newer AND an image                              |                                         | gs must be ema      | ailed to kcc-well-lo | gs@kcc.ks.go                                        | v. Digital electronic log     |
| Drill Stem Tests Taken (Attach Additional S     |                        | Yes No                                                                       |                                         |                     | on (Top), Depth an   |                                                     | Sample                        |
| Samples Sent to Geol                            | logical Survey         | ☐ Yes ☐ No                                                                   | Nam                                     | е                   |                      | Тор                                                 | Datum                         |
| Cores Taken<br>Electric Log Run                 |                        | Yes No                                                                       |                                         |                     |                      |                                                     |                               |
| List All E. Logs Run:                           |                        |                                                                              |                                         |                     |                      |                                                     |                               |
|                                                 |                        | CASING                                                                       | RECORD Ne                               | w Used              |                      |                                                     |                               |
|                                                 |                        | Report all strings set-                                                      |                                         |                     | ion, etc.            |                                                     |                               |
| Purpose of String                               | Size Hole<br>Drilled   | Size Casing<br>Set (In O.D.)                                                 | Weight<br>Lbs. / Ft.                    | Setting<br>Depth    | Type of<br>Cement    | # Sacks<br>Used                                     | Type and Percent<br>Additives |
|                                                 |                        |                                                                              |                                         |                     |                      |                                                     |                               |
|                                                 |                        |                                                                              |                                         |                     |                      |                                                     |                               |
|                                                 |                        | ADDITIONAL                                                                   | CEMENTING / SQL                         | JEEZE RECORD        |                      |                                                     |                               |
| Purpose:  Perforate Protect Casing Plug Back TD | Depth<br>Top Bottom    | Type of Cement                                                               | # Sacks Used                            |                     | Type and P           | ercent Additives                                    |                               |
| Plug Off Zone                                   |                        |                                                                              |                                         |                     |                      |                                                     |                               |
| Does the volume of the to                       |                        | n this well?<br>aulic fracturing treatment ex<br>submitted to the chemical ( | _                                       | Yes<br>? Yes<br>Yes | No (If No, ski       | p questions 2 ar<br>p question 3)<br>out Page Three |                               |
| Shots Per Foot                                  | PERFORATIO             | N RECORD - Bridge Plug                                                       | s Set/Type                              |                     | cture, Shot, Cement  |                                                     |                               |
|                                                 | Specify Fo             | ootage of Each Interval Per                                                  | forated                                 | (A                  | mount and Kind of Ma | terial Used)                                        | Depth                         |
|                                                 |                        |                                                                              |                                         |                     |                      |                                                     |                               |
|                                                 |                        |                                                                              |                                         |                     |                      |                                                     |                               |
| TUBING RECORD:                                  | Size:                  | Set At:                                                                      | Packer At:                              | Liner Run:          | Yes No               |                                                     |                               |
| Date of First, Resumed                          | Production, SWD or ENH | IR. Producing Meth                                                           |                                         | Gas Lift (          | Other (Explain)      |                                                     |                               |
| Estimated Production<br>Per 24 Hours            | Oil B                  | bls. Gas                                                                     | Mcf Wate                                | er B                | bls. G               | as-Oil Ratio                                        | Gravity                       |
| DISPOSITIO                                      | ON OF GAS:             | Open Hole                                                                    | METHOD OF COMPLE Perf. Dually (Submit A | Comp. Cor           | mmingled             | PRODUCTIO                                           | ON INTERVAL:                  |
| (If vented, Sub                                 | omit ACO-18.)          | Other (Specify)                                                              | (Submit )                               | 100-3) (SUB         | omit ACO-4)          |                                                     |                               |