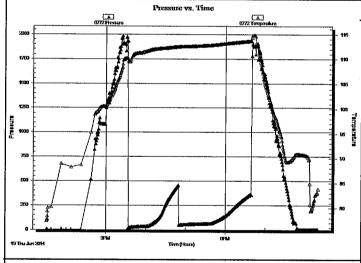

| Operator Name:                                  |                        |                                                                              | Lease Name: _                           |                     |                      | Well #:                                             |                               |
|-------------------------------------------------|------------------------|------------------------------------------------------------------------------|-----------------------------------------|---------------------|----------------------|-----------------------------------------------------|-------------------------------|
| Sec Twp                                         | S. R                   | East West                                                                    | County:                                 |                     |                      |                                                     |                               |
| open and closed, flow                           | ing and shut-in pressu | ormations penetrated. Eures, whether shut-in preith final chart(s). Attach   | essure reached stati                    | c level, hydrosta   | atic pressures, bott |                                                     |                               |
|                                                 |                        | tain Geophysical Data a<br>r newer AND an image                              |                                         | gs must be ema      | ailed to kcc-well-lo | gs@kcc.ks.go                                        | v. Digital electronic log     |
| Drill Stem Tests Taken (Attach Additional S     |                        | Yes No                                                                       |                                         |                     | on (Top), Depth an   |                                                     | Sample                        |
| Samples Sent to Geol                            | logical Survey         | ☐ Yes ☐ No                                                                   | Nam                                     | е                   |                      | Тор                                                 | Datum                         |
| Cores Taken<br>Electric Log Run                 |                        | Yes No                                                                       |                                         |                     |                      |                                                     |                               |
| List All E. Logs Run:                           |                        |                                                                              |                                         |                     |                      |                                                     |                               |
|                                                 |                        | CASING                                                                       | RECORD Ne                               | w Used              |                      |                                                     |                               |
|                                                 |                        | Report all strings set-                                                      |                                         |                     | ion, etc.            |                                                     |                               |
| Purpose of String                               | Size Hole<br>Drilled   | Size Casing<br>Set (In O.D.)                                                 | Weight<br>Lbs. / Ft.                    | Setting<br>Depth    | Type of<br>Cement    | # Sacks<br>Used                                     | Type and Percent<br>Additives |
|                                                 |                        |                                                                              |                                         |                     |                      |                                                     |                               |
|                                                 |                        |                                                                              |                                         |                     |                      |                                                     |                               |
|                                                 |                        | ADDITIONAL                                                                   | CEMENTING / SQL                         | JEEZE RECORD        |                      |                                                     |                               |
| Purpose:  Perforate Protect Casing Plug Back TD | Depth<br>Top Bottom    | Type of Cement                                                               | # Sacks Used                            |                     | Type and P           | ercent Additives                                    |                               |
| Plug Off Zone                                   |                        |                                                                              |                                         |                     |                      |                                                     |                               |
| Does the volume of the to                       |                        | n this well?<br>aulic fracturing treatment ex<br>submitted to the chemical ( | _                                       | Yes<br>? Yes<br>Yes | No (If No, ski       | p questions 2 ar<br>p question 3)<br>out Page Three |                               |
| Shots Per Foot                                  | PERFORATIO             | N RECORD - Bridge Plug                                                       | s Set/Type                              |                     | cture, Shot, Cement  |                                                     |                               |
|                                                 | Specify Fo             | ootage of Each Interval Per                                                  | forated                                 | (A                  | mount and Kind of Ma | terial Used)                                        | Depth                         |
|                                                 |                        |                                                                              |                                         |                     |                      |                                                     |                               |
|                                                 |                        |                                                                              |                                         |                     |                      |                                                     |                               |
| TUBING RECORD:                                  | Size:                  | Set At:                                                                      | Packer At:                              | Liner Run:          | Yes No               |                                                     |                               |
| Date of First, Resumed                          | Production, SWD or ENH | IR. Producing Meth                                                           |                                         | Gas Lift (          | Other (Explain)      |                                                     |                               |
| Estimated Production<br>Per 24 Hours            | Oil B                  | bls. Gas                                                                     | Mcf Wate                                | er B                | bls. G               | as-Oil Ratio                                        | Gravity                       |
| DISPOSITIO                                      | ON OF GAS:             | Open Hole                                                                    | METHOD OF COMPLE Perf. Dually (Submit A | Comp. Cor           | mmingled             | PRODUCTIO                                           | ON INTERVAL:                  |
| (If vented, Sub                                 | omit ACO-18.)          | Other (Specify)                                                              | (Submit )                               | 100-3) (SUB         | omit ACO-4)          |                                                     |                               |