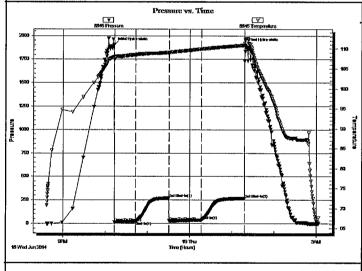

| Operator Name:                                  |                        |                                                                              | Lease Name: _                           |                     |                      | Well #:                                             |                               |
|-------------------------------------------------|------------------------|------------------------------------------------------------------------------|-----------------------------------------|---------------------|----------------------|-----------------------------------------------------|-------------------------------|
| Sec Twp                                         | S. R                   | East West                                                                    | County:                                 |                     |                      |                                                     |                               |
| open and closed, flow                           | ing and shut-in pressu | ormations penetrated. Eures, whether shut-in preith final chart(s). Attach   | essure reached stati                    | c level, hydrosta   | atic pressures, bott |                                                     |                               |
|                                                 |                        | tain Geophysical Data a<br>r newer AND an image                              |                                         | gs must be ema      | ailed to kcc-well-lo | gs@kcc.ks.go                                        | v. Digital electronic log     |
| Drill Stem Tests Taken (Attach Additional S     |                        | Yes No                                                                       |                                         |                     | on (Top), Depth an   |                                                     | Sample                        |
| Samples Sent to Geol                            | logical Survey         | ☐ Yes ☐ No                                                                   | Nam                                     | е                   |                      | Тор                                                 | Datum                         |
| Cores Taken<br>Electric Log Run                 |                        | Yes No                                                                       |                                         |                     |                      |                                                     |                               |
| List All E. Logs Run:                           |                        |                                                                              |                                         |                     |                      |                                                     |                               |
|                                                 |                        | CASING                                                                       | RECORD Ne                               | w Used              |                      |                                                     |                               |
|                                                 |                        | Report all strings set-                                                      |                                         |                     | ion, etc.            |                                                     |                               |
| Purpose of String                               | Size Hole<br>Drilled   | Size Casing<br>Set (In O.D.)                                                 | Weight<br>Lbs. / Ft.                    | Setting<br>Depth    | Type of<br>Cement    | # Sacks<br>Used                                     | Type and Percent<br>Additives |
|                                                 |                        |                                                                              |                                         |                     |                      |                                                     |                               |
|                                                 |                        |                                                                              |                                         |                     |                      |                                                     |                               |
|                                                 |                        | ADDITIONAL                                                                   | CEMENTING / SQL                         | JEEZE RECORD        |                      |                                                     |                               |
| Purpose:  Perforate Protect Casing Plug Back TD | Depth<br>Top Bottom    | Type of Cement                                                               | # Sacks Used                            |                     | Type and P           | ercent Additives                                    |                               |
| Plug Off Zone                                   |                        |                                                                              |                                         |                     |                      |                                                     |                               |
| Does the volume of the to                       |                        | n this well?<br>aulic fracturing treatment ex<br>submitted to the chemical ( | _                                       | Yes<br>? Yes<br>Yes | No (If No, ski       | p questions 2 ar<br>p question 3)<br>out Page Three |                               |
| Shots Per Foot                                  | PERFORATIO             | N RECORD - Bridge Plug                                                       | s Set/Type                              |                     | cture, Shot, Cement  |                                                     |                               |
|                                                 | Specify Fo             | ootage of Each Interval Per                                                  | forated                                 | (A                  | mount and Kind of Ma | terial Used)                                        | Depth                         |
|                                                 |                        |                                                                              |                                         |                     |                      |                                                     |                               |
|                                                 |                        |                                                                              |                                         |                     |                      |                                                     |                               |
| TUBING RECORD:                                  | Size:                  | Set At:                                                                      | Packer At:                              | Liner Run:          | Yes No               |                                                     |                               |
| Date of First, Resumed                          | Production, SWD or ENH | IR. Producing Meth                                                           |                                         | Gas Lift (          | Other (Explain)      |                                                     |                               |
| Estimated Production<br>Per 24 Hours            | Oil B                  | bls. Gas                                                                     | Mcf Wate                                | er B                | bls. G               | as-Oil Ratio                                        | Gravity                       |
| DISPOSITIO                                      | ON OF GAS:             | Open Hole                                                                    | METHOD OF COMPLE Perf. Dually (Submit A | Comp. Cor           | mmingled             | PRODUCTIO                                           | ON INTERVAL:                  |
| (If vented, Sub                                 | omit ACO-18.)          | Other (Specify)                                                              | (Submit )                               | 100-3) (SUB         | omit ACO-4)          |                                                     |                               |