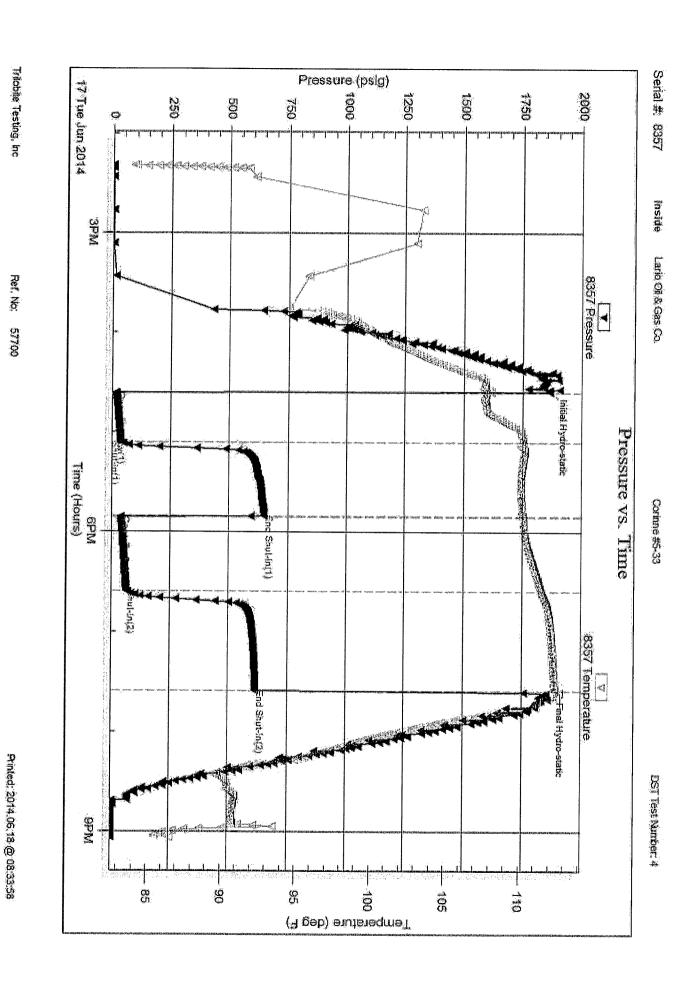

| Operator Name:                                  |                        |                                                                              | Lease Name: _                           |                     |                      | Well #:                                             |                               |
|-------------------------------------------------|------------------------|------------------------------------------------------------------------------|-----------------------------------------|---------------------|----------------------|-----------------------------------------------------|-------------------------------|
| Sec Twp                                         | S. R                   | East West                                                                    | County:                                 |                     |                      |                                                     |                               |
| open and closed, flow                           | ing and shut-in pressu | ormations penetrated. Eures, whether shut-in preith final chart(s). Attach   | essure reached stati                    | c level, hydrosta   | atic pressures, bott |                                                     |                               |
|                                                 |                        | tain Geophysical Data a<br>r newer AND an image                              |                                         | gs must be ema      | ailed to kcc-well-lo | gs@kcc.ks.go                                        | v. Digital electronic log     |
| Drill Stem Tests Taken (Attach Additional S     |                        | Yes No                                                                       |                                         |                     | on (Top), Depth an   |                                                     | Sample                        |
| Samples Sent to Geol                            | logical Survey         | ☐ Yes ☐ No                                                                   | Nam                                     | е                   |                      | Тор                                                 | Datum                         |
| Cores Taken<br>Electric Log Run                 |                        | Yes No                                                                       |                                         |                     |                      |                                                     |                               |
| List All E. Logs Run:                           |                        |                                                                              |                                         |                     |                      |                                                     |                               |
|                                                 |                        | CASING                                                                       | RECORD Ne                               | w Used              |                      |                                                     |                               |
|                                                 |                        | Report all strings set-                                                      |                                         |                     | ion, etc.            |                                                     |                               |
| Purpose of String                               | Size Hole<br>Drilled   | Size Casing<br>Set (In O.D.)                                                 | Weight<br>Lbs. / Ft.                    | Setting<br>Depth    | Type of<br>Cement    | # Sacks<br>Used                                     | Type and Percent<br>Additives |
|                                                 |                        |                                                                              |                                         |                     |                      |                                                     |                               |
|                                                 |                        |                                                                              |                                         |                     |                      |                                                     |                               |
|                                                 |                        | ADDITIONAL                                                                   | CEMENTING / SQL                         | JEEZE RECORD        |                      |                                                     |                               |
| Purpose:  Perforate Protect Casing Plug Back TD | Depth<br>Top Bottom    | Type of Cement                                                               | # Sacks Used                            |                     | Type and P           | ercent Additives                                    |                               |
| Plug Off Zone                                   |                        |                                                                              |                                         |                     |                      |                                                     |                               |
| Does the volume of the to                       |                        | n this well?<br>aulic fracturing treatment ex<br>submitted to the chemical ( | _                                       | Yes<br>? Yes<br>Yes | No (If No, ski       | p questions 2 ar<br>p question 3)<br>out Page Three |                               |
| Shots Per Foot                                  | PERFORATIO             | N RECORD - Bridge Plug                                                       | s Set/Type                              |                     | cture, Shot, Cement  |                                                     |                               |
|                                                 | Specify Fo             | ootage of Each Interval Per                                                  | forated                                 | (A                  | mount and Kind of Ma | terial Used)                                        | Depth                         |
|                                                 |                        |                                                                              |                                         |                     |                      |                                                     |                               |
|                                                 |                        |                                                                              |                                         |                     |                      |                                                     |                               |
| TUBING RECORD:                                  | Size:                  | Set At:                                                                      | Packer At:                              | Liner Run:          | Yes No               |                                                     |                               |
| Date of First, Resumed                          | Production, SWD or ENH | IR. Producing Meth                                                           |                                         | Gas Lift (          | Other (Explain)      |                                                     |                               |
| Estimated Production<br>Per 24 Hours            | Oil B                  | bls. Gas                                                                     | Mcf Wate                                | er B                | bls. G               | as-Oil Ratio                                        | Gravity                       |
| DISPOSITIO                                      | ON OF GAS:             | Open Hole                                                                    | METHOD OF COMPLE Perf. Dually (Submit A | Comp. Cor           | mmingled             | PRODUCTIO                                           | ON INTERVAL:                  |
| (If vented, Sub                                 | omit ACO-18.)          | Other (Specify)                                                              | (Submit )                               | 100-3) (SUB         | omit ACO-4)          |                                                     |                               |