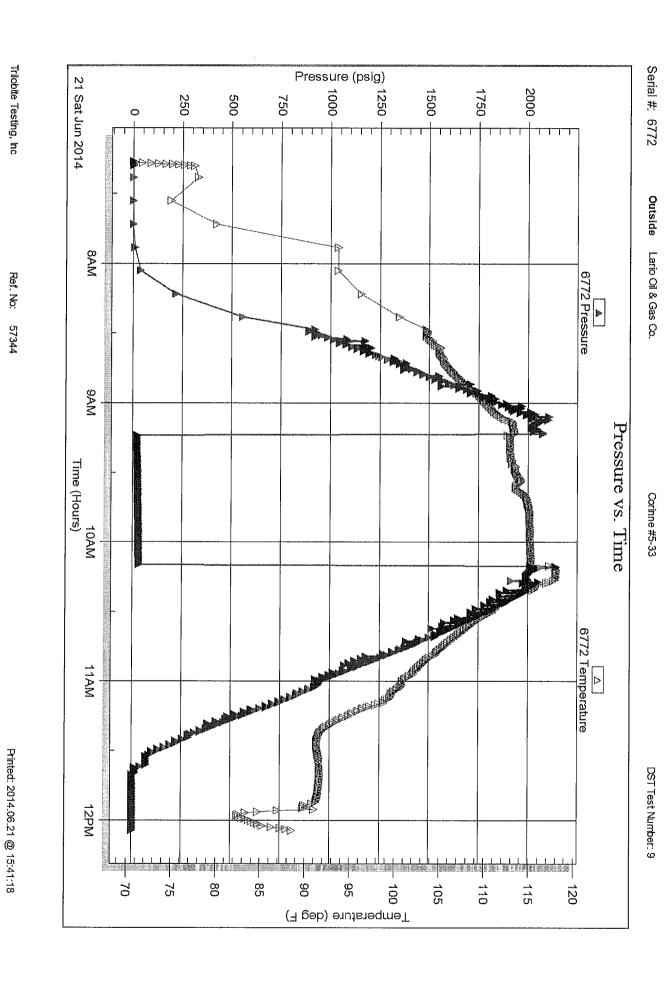

| Operator Name:                                  |                        |                                                                              | Lease Name: _                           |                     |                      | Well #:                                             |                               |
|-------------------------------------------------|------------------------|------------------------------------------------------------------------------|-----------------------------------------|---------------------|----------------------|-----------------------------------------------------|-------------------------------|
| Sec Twp                                         | S. R                   | East West                                                                    | County:                                 |                     |                      |                                                     |                               |
| open and closed, flow                           | ing and shut-in pressu | ormations penetrated. Eures, whether shut-in preith final chart(s). Attach   | essure reached stati                    | c level, hydrosta   | atic pressures, bott |                                                     |                               |
|                                                 |                        | tain Geophysical Data a<br>r newer AND an image                              |                                         | gs must be ema      | ailed to kcc-well-lo | gs@kcc.ks.go                                        | v. Digital electronic log     |
| Drill Stem Tests Taken (Attach Additional S     |                        | Yes No                                                                       |                                         |                     | on (Top), Depth an   |                                                     | Sample                        |
| Samples Sent to Geol                            | logical Survey         | ☐ Yes ☐ No                                                                   | Nam                                     | е                   |                      | Тор                                                 | Datum                         |
| Cores Taken<br>Electric Log Run                 |                        | Yes No                                                                       |                                         |                     |                      |                                                     |                               |
| List All E. Logs Run:                           |                        |                                                                              |                                         |                     |                      |                                                     |                               |
|                                                 |                        | CASING                                                                       | RECORD Ne                               | w Used              |                      |                                                     |                               |
|                                                 |                        | Report all strings set-                                                      |                                         |                     | ion, etc.            |                                                     |                               |
| Purpose of String                               | Size Hole<br>Drilled   | Size Casing<br>Set (In O.D.)                                                 | Weight<br>Lbs. / Ft.                    | Setting<br>Depth    | Type of<br>Cement    | # Sacks<br>Used                                     | Type and Percent<br>Additives |
|                                                 |                        |                                                                              |                                         |                     |                      |                                                     |                               |
|                                                 |                        |                                                                              |                                         |                     |                      |                                                     |                               |
|                                                 |                        | ADDITIONAL                                                                   | CEMENTING / SQL                         | JEEZE RECORD        |                      |                                                     |                               |
| Purpose:  Perforate Protect Casing Plug Back TD | Depth<br>Top Bottom    | Type of Cement                                                               | # Sacks Used                            |                     | Type and P           | ercent Additives                                    |                               |
| Plug Off Zone                                   |                        |                                                                              |                                         |                     |                      |                                                     |                               |
| Does the volume of the to                       |                        | n this well?<br>aulic fracturing treatment ex<br>submitted to the chemical ( | _                                       | Yes<br>? Yes<br>Yes | No (If No, ski       | p questions 2 ar<br>p question 3)<br>out Page Three |                               |
| Shots Per Foot                                  | PERFORATIO             | N RECORD - Bridge Plug                                                       | s Set/Type                              |                     | cture, Shot, Cement  |                                                     |                               |
|                                                 | Specify Fo             | ootage of Each Interval Per                                                  | forated                                 | (A                  | mount and Kind of Ma | terial Used)                                        | Depth                         |
|                                                 |                        |                                                                              |                                         |                     |                      |                                                     |                               |
|                                                 |                        |                                                                              |                                         |                     |                      |                                                     |                               |
| TUBING RECORD:                                  | Size:                  | Set At:                                                                      | Packer At:                              | Liner Run:          | Yes No               |                                                     |                               |
| Date of First, Resumed                          | Production, SWD or ENH | IR. Producing Meth                                                           |                                         | Gas Lift (          | Other (Explain)      |                                                     |                               |
| Estimated Production<br>Per 24 Hours            | Oil B                  | bls. Gas                                                                     | Mcf Wate                                | er B                | bls. G               | as-Oil Ratio                                        | Gravity                       |
| DISPOSITIO                                      | ON OF GAS:             | Open Hole                                                                    | METHOD OF COMPLE Perf. Dually (Submit A | Comp. Cor           | mmingled             | PRODUCTIO                                           | ON INTERVAL:                  |
| (If vented, Sub                                 | omit ACO-18.)          | Other (Specify)                                                              | (Submit )                               | 100-3) (SUB         | omit ACO-4)          |                                                     |                               |