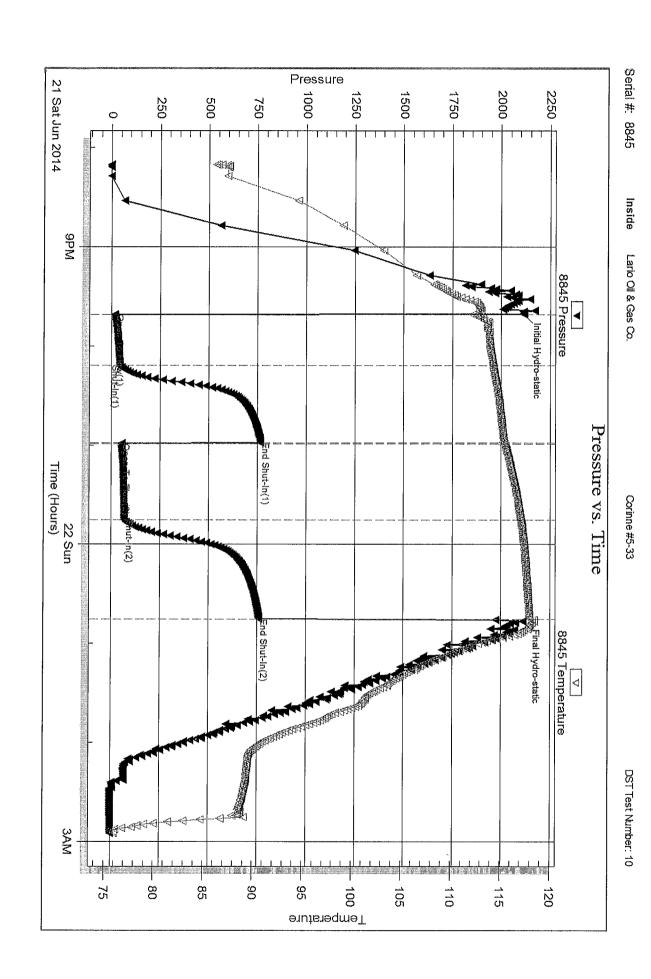

| Operator Name:                                  |                        |                                                                              | Lease Name: _                           |                     |                      | Well #:                                             |                               |
|-------------------------------------------------|------------------------|------------------------------------------------------------------------------|-----------------------------------------|---------------------|----------------------|-----------------------------------------------------|-------------------------------|
| Sec Twp                                         | S. R                   | East West                                                                    | County:                                 |                     |                      |                                                     |                               |
| open and closed, flow                           | ing and shut-in pressu | ormations penetrated. Eures, whether shut-in preith final chart(s). Attach   | essure reached stati                    | c level, hydrosta   | atic pressures, bott |                                                     |                               |
|                                                 |                        | tain Geophysical Data a<br>r newer AND an image                              |                                         | gs must be ema      | ailed to kcc-well-lo | gs@kcc.ks.go                                        | v. Digital electronic log     |
| Drill Stem Tests Taken (Attach Additional S     |                        | Yes No                                                                       |                                         |                     | on (Top), Depth an   |                                                     | Sample                        |
| Samples Sent to Geol                            | logical Survey         | ☐ Yes ☐ No                                                                   | Nam                                     | е                   |                      | Тор                                                 | Datum                         |
| Cores Taken<br>Electric Log Run                 |                        | Yes No                                                                       |                                         |                     |                      |                                                     |                               |
| List All E. Logs Run:                           |                        |                                                                              |                                         |                     |                      |                                                     |                               |
|                                                 |                        | CASING                                                                       | RECORD Ne                               | w Used              |                      |                                                     |                               |
|                                                 |                        | Report all strings set-                                                      |                                         |                     | ion, etc.            |                                                     |                               |
| Purpose of String                               | Size Hole<br>Drilled   | Size Casing<br>Set (In O.D.)                                                 | Weight<br>Lbs. / Ft.                    | Setting<br>Depth    | Type of<br>Cement    | # Sacks<br>Used                                     | Type and Percent<br>Additives |
|                                                 |                        |                                                                              |                                         |                     |                      |                                                     |                               |
|                                                 |                        |                                                                              |                                         |                     |                      |                                                     |                               |
|                                                 |                        | ADDITIONAL                                                                   | CEMENTING / SQL                         | JEEZE RECORD        |                      |                                                     |                               |
| Purpose:  Perforate Protect Casing Plug Back TD | Depth<br>Top Bottom    | Type of Cement                                                               | # Sacks Used                            |                     | Type and P           | ercent Additives                                    |                               |
| Plug Off Zone                                   |                        |                                                                              |                                         |                     |                      |                                                     |                               |
| Does the volume of the to                       |                        | n this well?<br>aulic fracturing treatment ex<br>submitted to the chemical ( | _                                       | Yes<br>? Yes<br>Yes | No (If No, ski       | p questions 2 ar<br>p question 3)<br>out Page Three |                               |
| Shots Per Foot                                  | PERFORATIO             | N RECORD - Bridge Plug                                                       | s Set/Type                              |                     | cture, Shot, Cement  |                                                     |                               |
|                                                 | Specify Fo             | ootage of Each Interval Per                                                  | forated                                 | (A                  | mount and Kind of Ma | terial Used)                                        | Depth                         |
|                                                 |                        |                                                                              |                                         |                     |                      |                                                     |                               |
|                                                 |                        |                                                                              |                                         |                     |                      |                                                     |                               |
| TUBING RECORD:                                  | Size:                  | Set At:                                                                      | Packer At:                              | Liner Run:          | Yes No               |                                                     |                               |
| Date of First, Resumed                          | Production, SWD or ENH | IR. Producing Meth                                                           |                                         | Gas Lift (          | Other (Explain)      |                                                     |                               |
| Estimated Production<br>Per 24 Hours            | Oil B                  | bls. Gas                                                                     | Mcf Wate                                | er B                | bls. G               | as-Oil Ratio                                        | Gravity                       |
| DISPOSITIO                                      | ON OF GAS:             | Open Hole                                                                    | METHOD OF COMPLE Perf. Dually (Submit A | Comp. Cor           | mmingled             | PRODUCTIO                                           | ON INTERVAL:                  |
| (If vented, Sub                                 | omit ACO-18.)          | Other (Specify)                                                              | (Submit )                               | 100-3) (SUB         | omit ACO-4)          |                                                     |                               |