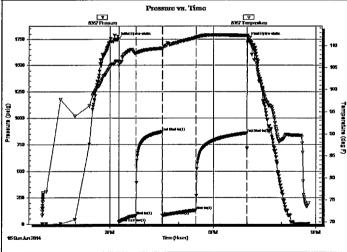

| Operator Name:                                  |                        |                                                                              | Lease Name: _                           |                     |                      | Well #:                                             |                               |
|-------------------------------------------------|------------------------|------------------------------------------------------------------------------|-----------------------------------------|---------------------|----------------------|-----------------------------------------------------|-------------------------------|
| Sec Twp                                         | S. R                   | East West                                                                    | County:                                 |                     |                      |                                                     |                               |
| open and closed, flow                           | ing and shut-in pressu | ormations penetrated. Eures, whether shut-in preith final chart(s). Attach   | essure reached stati                    | c level, hydrosta   | atic pressures, bott |                                                     |                               |
|                                                 |                        | tain Geophysical Data a<br>r newer AND an image                              |                                         | gs must be ema      | ailed to kcc-well-lo | gs@kcc.ks.go                                        | v. Digital electronic log     |
| Drill Stem Tests Taken (Attach Additional S     |                        | Yes No                                                                       |                                         |                     | on (Top), Depth an   |                                                     | Sample                        |
| Samples Sent to Geol                            | logical Survey         | ☐ Yes ☐ No                                                                   | Nam                                     | е                   |                      | Тор                                                 | Datum                         |
| Cores Taken<br>Electric Log Run                 |                        | Yes No                                                                       |                                         |                     |                      |                                                     |                               |
| List All E. Logs Run:                           |                        |                                                                              |                                         |                     |                      |                                                     |                               |
|                                                 |                        | CASING                                                                       | RECORD Ne                               | w Used              |                      |                                                     |                               |
|                                                 |                        | Report all strings set-                                                      |                                         |                     | ion, etc.            |                                                     |                               |
| Purpose of String                               | Size Hole<br>Drilled   | Size Casing<br>Set (In O.D.)                                                 | Weight<br>Lbs. / Ft.                    | Setting<br>Depth    | Type of<br>Cement    | # Sacks<br>Used                                     | Type and Percent<br>Additives |
|                                                 |                        |                                                                              |                                         |                     |                      |                                                     |                               |
|                                                 |                        |                                                                              |                                         |                     |                      |                                                     |                               |
|                                                 |                        | ADDITIONAL                                                                   | CEMENTING / SQL                         | JEEZE RECORD        |                      |                                                     |                               |
| Purpose:  Perforate Protect Casing Plug Back TD | Depth<br>Top Bottom    | Type of Cement                                                               | # Sacks Used                            |                     | Type and P           | ercent Additives                                    |                               |
| Plug Off Zone                                   |                        |                                                                              |                                         |                     |                      |                                                     |                               |
| Does the volume of the to                       |                        | n this well?<br>aulic fracturing treatment ex<br>submitted to the chemical ( | _                                       | Yes<br>? Yes<br>Yes | No (If No, ski       | p questions 2 ar<br>p question 3)<br>out Page Three |                               |
| Shots Per Foot                                  | PERFORATIO             | N RECORD - Bridge Plug                                                       | s Set/Type                              |                     | cture, Shot, Cement  |                                                     |                               |
|                                                 | Specify Fo             | ootage of Each Interval Per                                                  | forated                                 | (A                  | mount and Kind of Ma | terial Used)                                        | Depth                         |
|                                                 |                        |                                                                              |                                         |                     |                      |                                                     |                               |
|                                                 |                        |                                                                              |                                         |                     |                      |                                                     |                               |
| TUBING RECORD:                                  | Size:                  | Set At:                                                                      | Packer At:                              | Liner Run:          | Yes No               |                                                     |                               |
| Date of First, Resumed                          | Production, SWD or ENH | IR. Producing Meth                                                           |                                         | Gas Lift (          | Other (Explain)      |                                                     |                               |
| Estimated Production<br>Per 24 Hours            | Oil B                  | bls. Gas                                                                     | Mcf Wate                                | er B                | bls. G               | as-Oil Ratio                                        | Gravity                       |
| DISPOSITIO                                      | ON OF GAS:             | Open Hole                                                                    | METHOD OF COMPLE Perf. Dually (Submit A | Comp. Cor           | mmingled             | PRODUCTIO                                           | ON INTERVAL:                  |
| (If vented, Sub                                 | omit ACO-18.)          | Other (Specify)                                                              | (Submit )                               | 100-3) (SUB         | omit ACO-4)          |                                                     |                               |