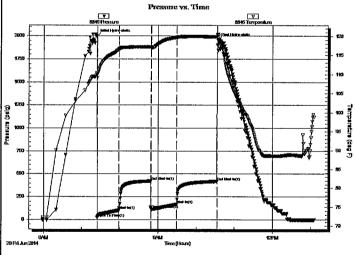

| Operator Name:                                  |                        |                                                                              | Lease Name: _                           |                     |                      | Well #:                                             |                               |
|-------------------------------------------------|------------------------|------------------------------------------------------------------------------|-----------------------------------------|---------------------|----------------------|-----------------------------------------------------|-------------------------------|
| Sec Twp                                         | S. R                   | East West                                                                    | County:                                 |                     |                      |                                                     |                               |
| open and closed, flow                           | ing and shut-in pressu | ormations penetrated. Eures, whether shut-in preith final chart(s). Attach   | essure reached stati                    | c level, hydrosta   | atic pressures, bott |                                                     |                               |
|                                                 |                        | tain Geophysical Data a<br>r newer AND an image                              |                                         | gs must be ema      | ailed to kcc-well-lo | gs@kcc.ks.go                                        | v. Digital electronic log     |
| Drill Stem Tests Taken (Attach Additional S     |                        | Yes No                                                                       |                                         |                     | on (Top), Depth an   |                                                     | Sample                        |
| Samples Sent to Geol                            | logical Survey         | ☐ Yes ☐ No                                                                   | Nam                                     | е                   |                      | Тор                                                 | Datum                         |
| Cores Taken<br>Electric Log Run                 |                        | Yes No                                                                       |                                         |                     |                      |                                                     |                               |
| List All E. Logs Run:                           |                        |                                                                              |                                         |                     |                      |                                                     |                               |
|                                                 |                        | CASING                                                                       | RECORD Ne                               | w Used              |                      |                                                     |                               |
|                                                 |                        | Report all strings set-                                                      |                                         |                     | ion, etc.            |                                                     |                               |
| Purpose of String                               | Size Hole<br>Drilled   | Size Casing<br>Set (In O.D.)                                                 | Weight<br>Lbs. / Ft.                    | Setting<br>Depth    | Type of<br>Cement    | # Sacks<br>Used                                     | Type and Percent<br>Additives |
|                                                 |                        |                                                                              |                                         |                     |                      |                                                     |                               |
|                                                 |                        |                                                                              |                                         |                     |                      |                                                     |                               |
|                                                 |                        | ADDITIONAL                                                                   | CEMENTING / SQL                         | JEEZE RECORD        |                      |                                                     |                               |
| Purpose:  Perforate Protect Casing Plug Back TD | Depth<br>Top Bottom    | Type of Cement                                                               | # Sacks Used                            |                     | Type and P           | ercent Additives                                    |                               |
| Plug Off Zone                                   |                        |                                                                              |                                         |                     |                      |                                                     |                               |
| Does the volume of the to                       |                        | n this well?<br>aulic fracturing treatment ex<br>submitted to the chemical ( | _                                       | Yes<br>? Yes<br>Yes | No (If No, ski       | p questions 2 ar<br>p question 3)<br>out Page Three |                               |
| Shots Per Foot                                  | PERFORATIO             | N RECORD - Bridge Plug                                                       | s Set/Type                              |                     | cture, Shot, Cement  |                                                     |                               |
|                                                 | Specify Fo             | ootage of Each Interval Per                                                  | forated                                 | (A                  | mount and Kind of Ma | terial Used)                                        | Depth                         |
|                                                 |                        |                                                                              |                                         |                     |                      |                                                     |                               |
|                                                 |                        |                                                                              |                                         |                     |                      |                                                     |                               |
| TUBING RECORD:                                  | Size:                  | Set At:                                                                      | Packer At:                              | Liner Run:          | Yes No               |                                                     |                               |
| Date of First, Resumed                          | Production, SWD or ENH | IR. Producing Meth                                                           |                                         | Gas Lift (          | Other (Explain)      |                                                     |                               |
| Estimated Production<br>Per 24 Hours            | Oil B                  | bls. Gas                                                                     | Mcf Wate                                | er B                | bls. G               | as-Oil Ratio                                        | Gravity                       |
| DISPOSITIO                                      | ON OF GAS:             | Open Hole                                                                    | METHOD OF COMPLE Perf. Dually (Submit A | Comp. Cor           | mmingled             | PRODUCTIO                                           | ON INTERVAL:                  |
| (If vented, Sub                                 | omit ACO-18.)          | Other (Specify)                                                              | (Submit )                               | 100-3) (SUB         | omit ACO-4)          |                                                     |                               |