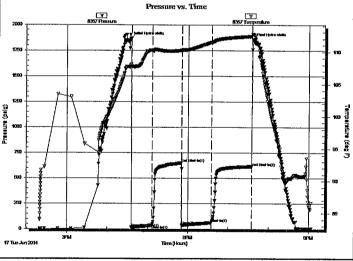

| Operator Name:                                  |                        |                                                                              | Lease Name: _                           |                     |                      | Well #:                                             |                               |
|-------------------------------------------------|------------------------|------------------------------------------------------------------------------|-----------------------------------------|---------------------|----------------------|-----------------------------------------------------|-------------------------------|
| Sec Twp                                         | S. R                   | East West                                                                    | County:                                 |                     |                      |                                                     |                               |
| open and closed, flow                           | ing and shut-in pressu | ormations penetrated. Eures, whether shut-in preith final chart(s). Attach   | essure reached stati                    | c level, hydrosta   | atic pressures, bott |                                                     |                               |
|                                                 |                        | tain Geophysical Data a<br>r newer AND an image                              |                                         | gs must be ema      | ailed to kcc-well-lo | gs@kcc.ks.go                                        | v. Digital electronic log     |
| Drill Stem Tests Taken (Attach Additional S     |                        | Yes No                                                                       |                                         |                     | on (Top), Depth an   |                                                     | Sample                        |
| Samples Sent to Geol                            | logical Survey         | ☐ Yes ☐ No                                                                   | Nam                                     | е                   |                      | Тор                                                 | Datum                         |
| Cores Taken<br>Electric Log Run                 |                        | Yes No                                                                       |                                         |                     |                      |                                                     |                               |
| List All E. Logs Run:                           |                        |                                                                              |                                         |                     |                      |                                                     |                               |
|                                                 |                        | CASING                                                                       | RECORD Ne                               | w Used              |                      |                                                     |                               |
|                                                 |                        | Report all strings set-                                                      |                                         |                     | ion, etc.            |                                                     |                               |
| Purpose of String                               | Size Hole<br>Drilled   | Size Casing<br>Set (In O.D.)                                                 | Weight<br>Lbs. / Ft.                    | Setting<br>Depth    | Type of<br>Cement    | # Sacks<br>Used                                     | Type and Percent<br>Additives |
|                                                 |                        |                                                                              |                                         |                     |                      |                                                     |                               |
|                                                 |                        |                                                                              |                                         |                     |                      |                                                     |                               |
|                                                 |                        | ADDITIONAL                                                                   | CEMENTING / SQL                         | JEEZE RECORD        |                      |                                                     |                               |
| Purpose:  Perforate Protect Casing Plug Back TD | Depth<br>Top Bottom    | Type of Cement                                                               | # Sacks Used                            |                     | Type and P           | ercent Additives                                    |                               |
| Plug Off Zone                                   |                        |                                                                              |                                         |                     |                      |                                                     |                               |
| Does the volume of the to                       |                        | n this well?<br>aulic fracturing treatment ex<br>submitted to the chemical ( | _                                       | Yes<br>? Yes<br>Yes | No (If No, ski       | p questions 2 ar<br>p question 3)<br>out Page Three |                               |
| Shots Per Foot                                  | PERFORATIO             | N RECORD - Bridge Plug                                                       | s Set/Type                              |                     | cture, Shot, Cement  |                                                     |                               |
|                                                 | Specify Fo             | ootage of Each Interval Per                                                  | forated                                 | (A                  | mount and Kind of Ma | terial Used)                                        | Depth                         |
|                                                 |                        |                                                                              |                                         |                     |                      |                                                     |                               |
|                                                 |                        |                                                                              |                                         |                     |                      |                                                     |                               |
| TUBING RECORD:                                  | Size:                  | Set At:                                                                      | Packer At:                              | Liner Run:          | Yes No               |                                                     |                               |
| Date of First, Resumed                          | Production, SWD or ENH | IR. Producing Meth                                                           |                                         | Gas Lift (          | Other (Explain)      |                                                     |                               |
| Estimated Production<br>Per 24 Hours            | Oil B                  | bls. Gas                                                                     | Mcf Wate                                | er B                | bls. G               | as-Oil Ratio                                        | Gravity                       |
| DISPOSITIO                                      | ON OF GAS:             | Open Hole                                                                    | METHOD OF COMPLE Perf. Dually (Submit A | Comp. Cor           | mmingled             | PRODUCTIO                                           | ON INTERVAL:                  |
| (If vented, Sub                                 | omit ACO-18.)          | Other (Specify)                                                              | (Submit )                               | 100-3) (SUB         | omit ACO-4)          |                                                     |                               |