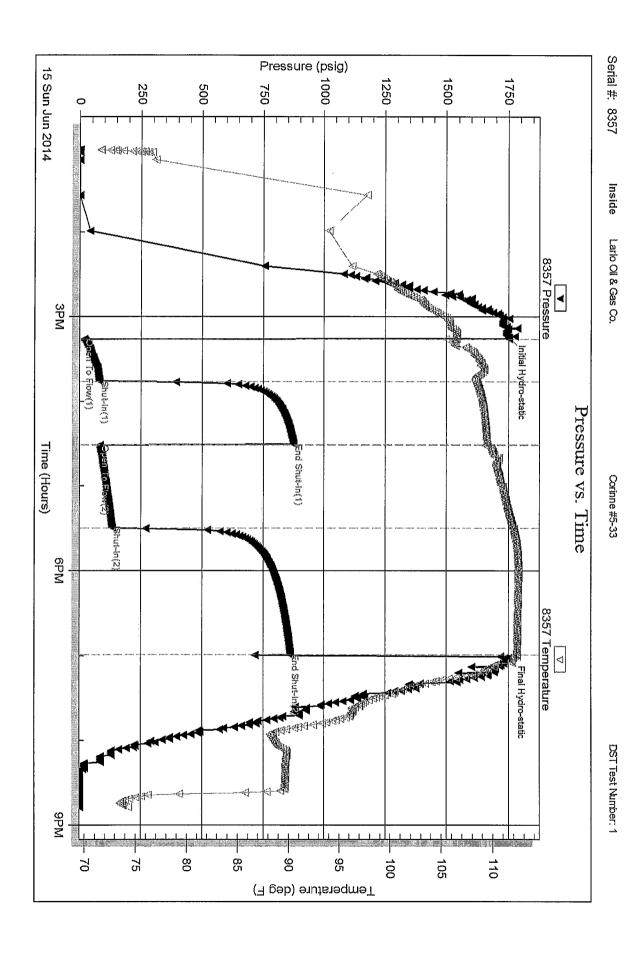

| Operator Name:                                  |                        |                                                                              | Lease Name: _                           |                     |                      | Well #:                                             |                               |
|-------------------------------------------------|------------------------|------------------------------------------------------------------------------|-----------------------------------------|---------------------|----------------------|-----------------------------------------------------|-------------------------------|
| Sec Twp                                         | S. R                   | East West                                                                    | County:                                 |                     |                      |                                                     |                               |
| open and closed, flow                           | ing and shut-in pressu | ormations penetrated. Eures, whether shut-in preith final chart(s). Attach   | essure reached stati                    | c level, hydrosta   | atic pressures, bott |                                                     |                               |
|                                                 |                        | tain Geophysical Data a<br>r newer AND an image                              |                                         | gs must be ema      | ailed to kcc-well-lo | gs@kcc.ks.go                                        | v. Digital electronic log     |
| Drill Stem Tests Taken (Attach Additional S     |                        | Yes No                                                                       |                                         |                     | on (Top), Depth an   |                                                     | Sample                        |
| Samples Sent to Geol                            | logical Survey         | ☐ Yes ☐ No                                                                   | Nam                                     | е                   |                      | Тор                                                 | Datum                         |
| Cores Taken<br>Electric Log Run                 |                        | Yes No                                                                       |                                         |                     |                      |                                                     |                               |
| List All E. Logs Run:                           |                        |                                                                              |                                         |                     |                      |                                                     |                               |
|                                                 |                        | CASING                                                                       | RECORD Ne                               | w Used              |                      |                                                     |                               |
|                                                 |                        | Report all strings set-                                                      |                                         |                     | ion, etc.            |                                                     |                               |
| Purpose of String                               | Size Hole<br>Drilled   | Size Casing<br>Set (In O.D.)                                                 | Weight<br>Lbs. / Ft.                    | Setting<br>Depth    | Type of<br>Cement    | # Sacks<br>Used                                     | Type and Percent<br>Additives |
|                                                 |                        |                                                                              |                                         |                     |                      |                                                     |                               |
|                                                 |                        |                                                                              |                                         |                     |                      |                                                     |                               |
|                                                 |                        | ADDITIONAL                                                                   | CEMENTING / SQL                         | JEEZE RECORD        |                      |                                                     |                               |
| Purpose:  Perforate Protect Casing Plug Back TD | Depth<br>Top Bottom    | Type of Cement                                                               | # Sacks Used                            |                     | Type and P           | ercent Additives                                    |                               |
| Plug Off Zone                                   |                        |                                                                              |                                         |                     |                      |                                                     |                               |
| Does the volume of the to                       |                        | n this well?<br>aulic fracturing treatment ex<br>submitted to the chemical ( | _                                       | Yes<br>? Yes<br>Yes | No (If No, ski       | p questions 2 ar<br>p question 3)<br>out Page Three |                               |
| Shots Per Foot                                  | PERFORATIO             | N RECORD - Bridge Plug                                                       | s Set/Type                              |                     | cture, Shot, Cement  |                                                     |                               |
|                                                 | Specify Fo             | ootage of Each Interval Per                                                  | forated                                 | (A                  | mount and Kind of Ma | terial Used)                                        | Depth                         |
|                                                 |                        |                                                                              |                                         |                     |                      |                                                     |                               |
|                                                 |                        |                                                                              |                                         |                     |                      |                                                     |                               |
| TUBING RECORD:                                  | Size:                  | Set At:                                                                      | Packer At:                              | Liner Run:          | Yes No               |                                                     |                               |
| Date of First, Resumed                          | Production, SWD or ENH | IR. Producing Meth                                                           |                                         | Gas Lift (          | Other (Explain)      |                                                     |                               |
| Estimated Production<br>Per 24 Hours            | Oil B                  | bls. Gas                                                                     | Mcf Wate                                | er B                | bls. G               | as-Oil Ratio                                        | Gravity                       |
| DISPOSITIO                                      | ON OF GAS:             | Open Hole                                                                    | METHOD OF COMPLE Perf. Dually (Submit A | Comp. Cor           | mmingled             | PRODUCTIO                                           | ON INTERVAL:                  |
| (If vented, Sub                                 | omit ACO-18.)          | Other (Specify)                                                              | (Submit )                               | 100-3) (SUB         | omit ACO-4)          |                                                     |                               |