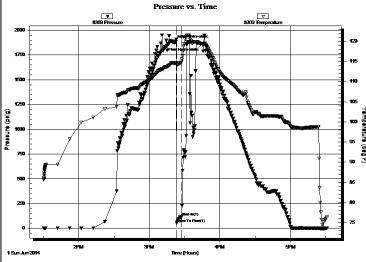

TEST COMMENT: IFP-w k to strg in 4min, lost packer seat pulled tool

| 9      | PI       | RESSUE  | RE SUMMARY           |
|--------|----------|---------|----------------------|
| Time   | Pressure | Temp    | Annotation           |
| (Min.) | (psig)   | (deg F) |                      |
| 0      | 1875.80  | 114.59  | Initial Hydro-static |
| 2      | 51.21    | 114.21  | Open To Flow (1)     |
| 6      | 119.83   | 114.95  | Shut-In(1)           |
| 24     | 1862.59  | 119.32  | Final Hydro-static   |
|        |          |         |                      |
|        |          |         |                      |
|        |          |         |                      |
|        |          |         |                      |
|        |          |         |                      |
|        |          |         |                      |
|        |          |         |                      |
|        |          |         |                      |
|        |          |         |                      |
|        |          |         |                      |

110

105

120

95

75

80

85

90