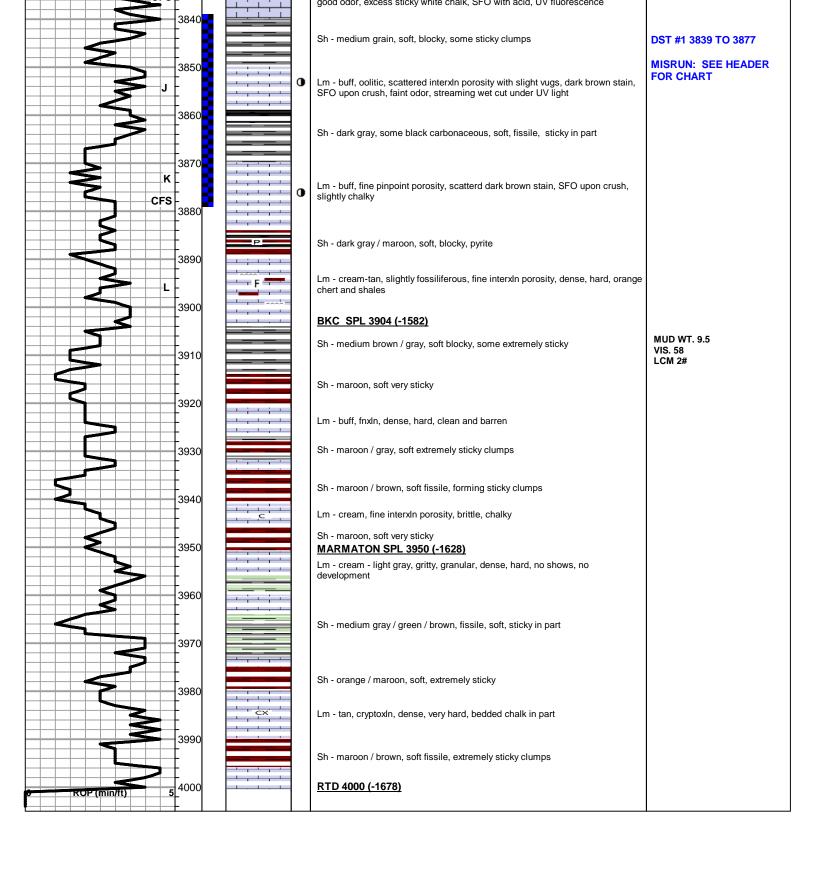

# Tops

| Name          | Тор  | Datum |
|---------------|------|-------|
| ANHYDRITE     | 1939 | +383  |
| TOPEKA        | 3410 | -1088 |
| HEEBNER SHALE | 3626 | -1304 |
| TORONTO       | 3652 | -1330 |
| LKC           | 3664 | -1342 |
| ВКС           | 3904 | -1582 |
| MARMATON      | 3950 | -1628 |
| RTD           | 4000 | -1678 |

#### **NOTES**

DUE TO LOW STRUCTURAL POSITION OF THE WOLF #1 COMPARED TO SURROUNDING WELLS, COMBINED WITH LACK OF SIGNIFICANT SHOWS AND CHALKY NATURE OF PRIMARY ZONES LKC "I, J, K". THE DECISION WAS MADE TO PLUG AND ABANDON WELL.

DRILL STEM TESTING PROVIDED BY: TRILOBITE TESTING, INC:
ONE (1) CONVENTIONAL DRILL STEM TEST WAS PERFORMED, BUT PACKER FAILURE LEAD TO
MISRUN

#### FORMATION TOPS SUMMARY AND CHRONOLOGY OF DAILY ACTIVITY

|           | WELL NAME         | COMPARISON WELL   | COMPARISON WELL   | COMPARISON WELL   |
|-----------|-------------------|-------------------|-------------------|-------------------|
|           | WOLF #1           | GARRETT #2        | ROSA GARRETT #1   | MARY #1-7         |
|           | API: 15-195-22950 | API: 15-195-21011 | API: 15-195-20427 | API: 15-195-22901 |
| FORMATION | SAMPLE TOPS       | LOG TOPS (DATUM)  | LOG TOPS (DATUM)  | LOG TOPS (DATUM)  |
| ANHYDRITE | 1939' (+383)      | +390              | NA                | +391              |
| ТОРЕКА    | 3410' (-1088')    | -1079′            | NA                | -1071'            |
| HEEBNER   | 3626' (-1304')    | -1296′            | -1298′            | -1289′            |
| TORONTO   | 3652' (-1330')    | NA                | NA                | -1313′            |
| LKC       | 3664' (-1342')    | -1334′            | -1334′            | -1328′            |
| ВКС       | 3904' (-1582')    | -1567             | -1574′            | -1562′            |
| MARMATON  | 3950' (-1628')    | NA                | NA                | -1607′            |
| RTD       | 4000' (-1678')    | -1613′            | -1594             | -1675′            |

#### **SUMMARY OF DAILY ACTIVITY**

| 5-28-14 | R.U., spud @ 1:45pm, 8 5/8" surface casing set at 216' w/150 sxs common, 2% gel, 3% cc, plug down @ 5:45pm, WOC, drill plug @ 1:45am                           |
|---------|----------------------------------------------------------------------------------------------------------------------------------------------------------------|
| 5-29-14 | 704', drilling                                                                                                                                                 |
| 5-30-14 | 2560', drilling                                                                                                                                                |
| 5-31-14 | 3430', drilling, CFS @ 3590, short trip (22 stands), CTCH, CFS @ 3700, CFS @3815, CFS @3835                                                                    |
| 6-1-14  | 3845', drilling, CFS @ 3877', mini trip (12 stands), CTCH, TOWB, survey 1°, DST #1 3839 to 3877, mis-run, packer failure, TD 4000 @ 1:00am, CTCH, out for logs |
| 6-2-14  | logging, log tool stuck in hole, worked 45 minutes to free, decision to end log, prepare to plug, plug down @2:15pm, release rig @ 4:15pm                      |

#### **DST #1 SUMMARY**