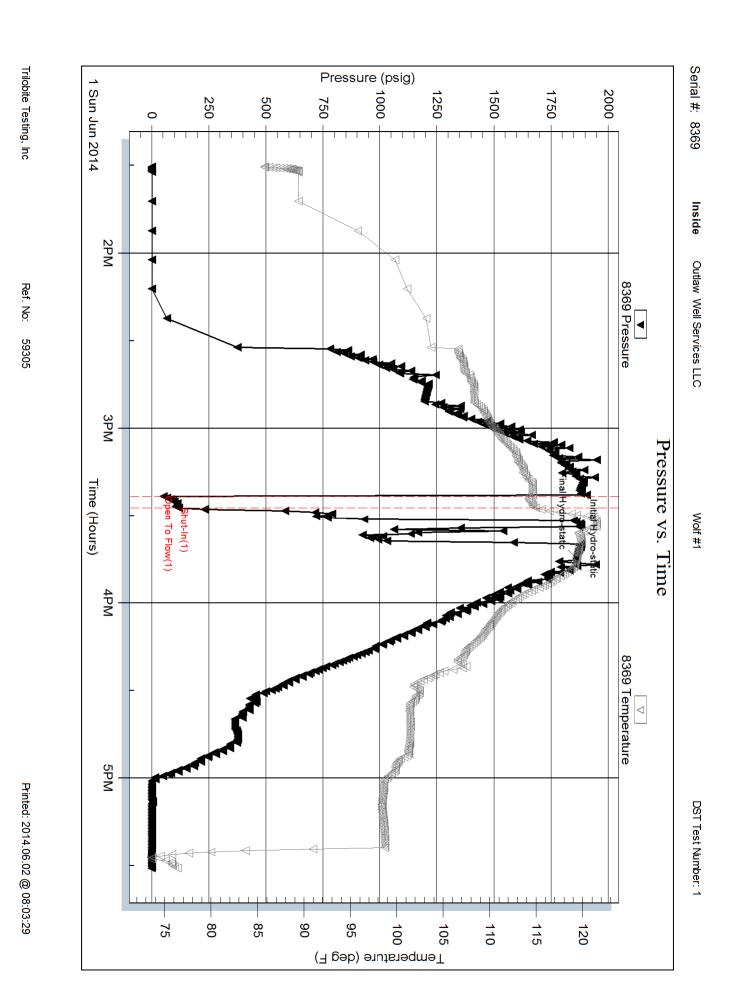

#### GENERAL INFORMATION:

Formation: LKC J-K

Deviated: No Whipstock:

Test Type: Conventional Bottom Hole (Initial)

Tester: Ray Schwager

Time Tool Opened: 15:23:18 Time Test Ended: 17:30:48

Unit No: 70

Interval: 3839.00 ft (KB) To 3877.00 ft (KB) (TVD)

Reference Bevations:

2322.00 ft (KB) 2317.00 ft (CF)

Total Depth: 3877.00 ft (KB) (TVD)
Hole Diameter: 7.87 inches Hole Condition: Fair

KB to GR/CF:

5.00 ft

Serial #: 8369 Inside

Press@RunDepth:

psig @

3843.00 ft (KB)

Capacity: Last Calib.: 8000.00 psig

Start Date: Start Time: 2014.06.01 13:30:23

End Date: End Time: 2014.06.01 17:30:48

Time On Btm:

2014.06.01 2014.06.01 @ 15:21:18

Time Off Btm:

2014.06.01 @ 15:44:48

TEST COMMENT: IFP-w k to strg in 4min, lost packer seat pulled tool

| 9      | PI       | RESSUE  | RE SUMMARY           |
|--------|----------|---------|----------------------|
| Time   | Pressure | Temp    | Annotation           |
| (Min.) | (psig)   | (deg F) |                      |
| 0      | 1875.80  | 114.59  | Initial Hydro-static |
| 2      | 51.21    | 114.21  | Open To Flow (1)     |
| 6      | 119.83   | 114.95  | Shut-In(1)           |
| 24     | 1862.59  | 119.32  | Final Hydro-static   |
|        |          |         |                      |
|        |          |         |                      |
|        |          |         |                      |
|        |          |         |                      |
|        |          |         |                      |
|        |          |         |                      |
|        |          |         |                      |
|        |          |         |                      |
|        |          |         |                      |
|        |          |         |                      |

Start Time: 13:30:23 End Time:

Time Off Btm: 2014.06.01 @ 15:44:48

DDECCLIDE CLIMANA DV

TEST COMMENT: IFP-w k to strg in 4min , lost packer seat pulled tool

|                     | PRESSURE SUMMARY |          |         |                      |  |  |  |  |
|---------------------|------------------|----------|---------|----------------------|--|--|--|--|
| Ī                   | Time             | Pressure | Temp    | Annotation           |  |  |  |  |
|                     | (Min.)           | (psig)   | (deg F) |                      |  |  |  |  |
|                     | 0                | 1875.80  | 114.59  | Initial Hydro-static |  |  |  |  |
|                     | 2                | 51.21    | 114.21  | Open To Flow (1)     |  |  |  |  |
|                     | 6                | 119.83   | 114.95  | Shut-In(1)           |  |  |  |  |
|                     | 24               | 1862.59  | 119.32  | Final Hydro-static   |  |  |  |  |
|                     |                  |          |         |                      |  |  |  |  |
|                     |                  |          |         |                      |  |  |  |  |
| Tamparatura (dag P) |                  |          |         |                      |  |  |  |  |
| 3                   |                  |          |         |                      |  |  |  |  |
|                     |                  |          |         |                      |  |  |  |  |
|                     |                  |          |         |                      |  |  |  |  |
|                     |                  |          |         |                      |  |  |  |  |
|                     |                  |          |         |                      |  |  |  |  |
|                     |                  |          |         |                      |  |  |  |  |
|                     |                  |          |         |                      |  |  |  |  |