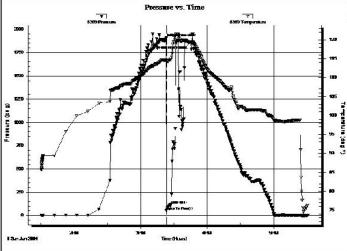

#### **DST #1 SUMMARY**

#### GENERAL INFORMATION:

Formation: LKC J-K

Deviated: No Whipstock:

Test Type: Conventional Bottom Hole (Initial)

Tester: Ray Schwager

Time Tool Opened: 15:23:18 Time Test Ended: 17:30:48

Unit No: 70

Interval: 3839.00 ft (KB) To 3877.00 ft (KB) (TVD)

Reference Bevations:

2322.00 ft (KB) 2317.00 ft (CF)

Total Depth: 3877.00 ft (KB) (TVD)
Hole Diameter: 7.87 inches Hole Condition: Fair

KB to GR/CF:

5.00 ft

Serial #: 8369 Inside

Press@RunDepth:

psig @

3843.00 ft (KB)

Capacity: Last Calib.: 8000.00 psig

Start Date: Start Time: 2014.06.01 13:30:23

End Date: End Time: 2014.06.01 17:30:48

Time On Btm:

2014.06.01 2014.06.01 @ 15:21:18

Time Off Btm:

2014.06.01 @ 15:44:48

TEST COMMENT: IFP-w k to strg in 4min, lost packer seat pulled tool

| 9      | PI       | RESSUE  | RE SUMMARY           |
|--------|----------|---------|----------------------|
| Time   | Pressure | Temp    | Annotation           |
| (Min.) | (psig)   | (deg F) |                      |
| 0      | 1875.80  | 114.59  | Initial Hydro-static |
| 2      | 51.21    | 114.21  | Open To Flow (1)     |
| 6      | 119.83   | 114.95  | Shut-In(1)           |
| 24     | 1862.59  | 119.32  | Final Hydro-static   |
|        |          |         |                      |
|        |          |         |                      |
|        |          |         |                      |
|        |          |         |                      |
|        |          |         |                      |
|        |          |         |                      |
|        |          |         |                      |
|        |          |         |                      |
|        |          |         |                      |
|        |          |         |                      |

Start Time: 13:30:23 End Time:

Time Off Btm: 2014.06.01 @ 15:44:48

DDECCLIDE CLIMANA DV

TEST COMMENT: IFP-w k to strg in 4min , lost packer seat pulled tool

|                     | PRESSURE SUMMARY |          |         |                      |  |  |  |  |
|---------------------|------------------|----------|---------|----------------------|--|--|--|--|
| Ī                   | Time             | Pressure | Temp    | Annotation           |  |  |  |  |
|                     | (Min.)           | (psig)   | (deg F) |                      |  |  |  |  |
|                     | 0                | 1875.80  | 114.59  | Initial Hydro-static |  |  |  |  |
|                     | 2                | 51.21    | 114.21  | Open To Flow (1)     |  |  |  |  |
|                     | 6                | 119.83   | 114.95  | Shut-In(1)           |  |  |  |  |
|                     | 24               | 1862.59  | 119.32  | Final Hydro-static   |  |  |  |  |
|                     |                  |          |         |                      |  |  |  |  |
|                     |                  |          |         |                      |  |  |  |  |
| Tamparatura (dag P) |                  |          |         |                      |  |  |  |  |
| 3                   |                  |          |         |                      |  |  |  |  |
|                     |                  |          |         |                      |  |  |  |  |
|                     |                  |          |         |                      |  |  |  |  |
|                     |                  |          |         |                      |  |  |  |  |
|                     |                  |          |         |                      |  |  |  |  |
|                     |                  |          |         |                      |  |  |  |  |
|                     |                  |          |         |                      |  |  |  |  |