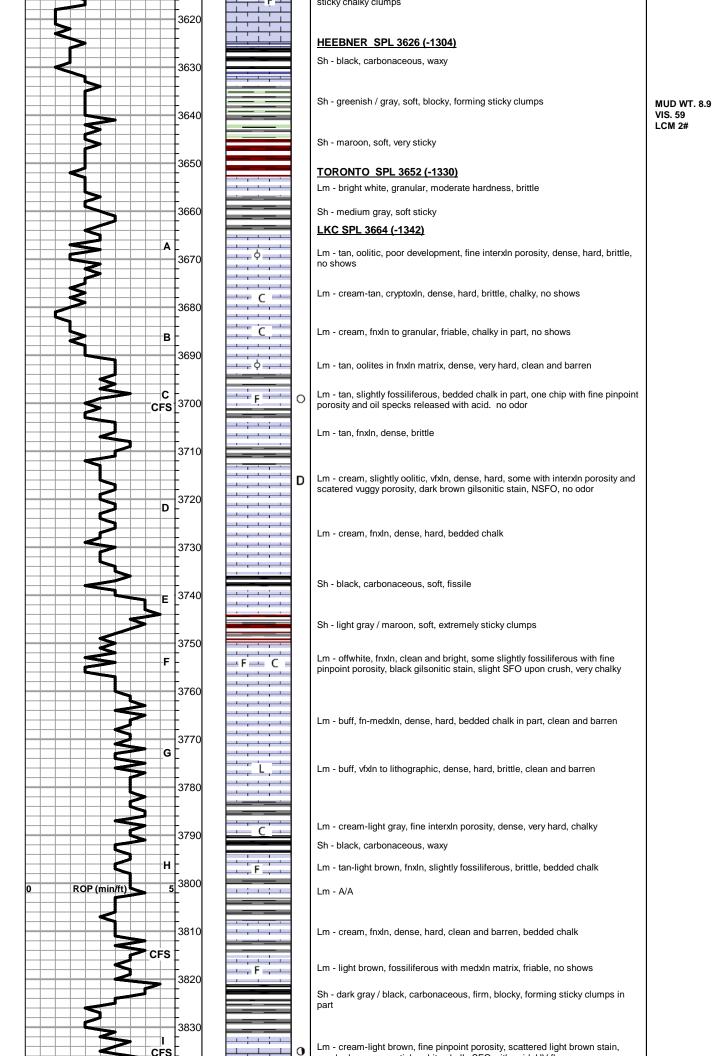

# Tops

| Name          | Тор  | Datum |
|---------------|------|-------|
| ANHYDRITE     | 1939 | +383  |
| TOPEKA        | 3410 | -1088 |
| HEEBNER SHALE | 3626 | -1304 |
| TORONTO       | 3652 | -1330 |
| LKC           | 3664 | -1342 |
| ВКС           | 3904 | -1582 |
| MARMATON      | 3950 | -1628 |
| RTD           | 4000 | -1678 |

#### FORMATION TOPS SUMMARY AND CHRONOLOGY OF DAILY ACTIVITY

|           | WELL NAME         | COMPARISON WELL   | COMPARISON WELL   | COMPARISON WELL   |
|-----------|-------------------|-------------------|-------------------|-------------------|
|           | WOLF #1           | GARRETT #2        | ROSA GARRETT #1   | MARY #1-7         |
|           | API: 15-195-22950 | API: 15-195-21011 | API: 15-195-20427 | API: 15-195-22901 |
| FORMATION | SAMPLE TOPS       | LOG TOPS (DATUM)  | LOG TOPS (DATUM)  | LOG TOPS (DATUM)  |
| ANHYDRITE | 1939' (+383)      | +390              | NA                | +391              |
| ТОРЕКА    | 3410' (-1088')    | -1079′            | NA                | -1071'            |
| HEEBNER   | 3626' (-1304')    | -1296′            | -1298′            | -1289′            |
| TORONTO   | 3652' (-1330')    | NA                | NA                | -1313′            |
| LKC       | 3664' (-1342')    | -1334′            | -1334′            | -1328′            |
| ВКС       | 3904' (-1582')    | -1567             | -1574′            | -1562′            |
| MARMATON  | 3950' (-1628')    | NA                | NA                | -1607′            |
| RTD       | 4000' (-1678')    | -1613′            | -1594             | -1675′            |