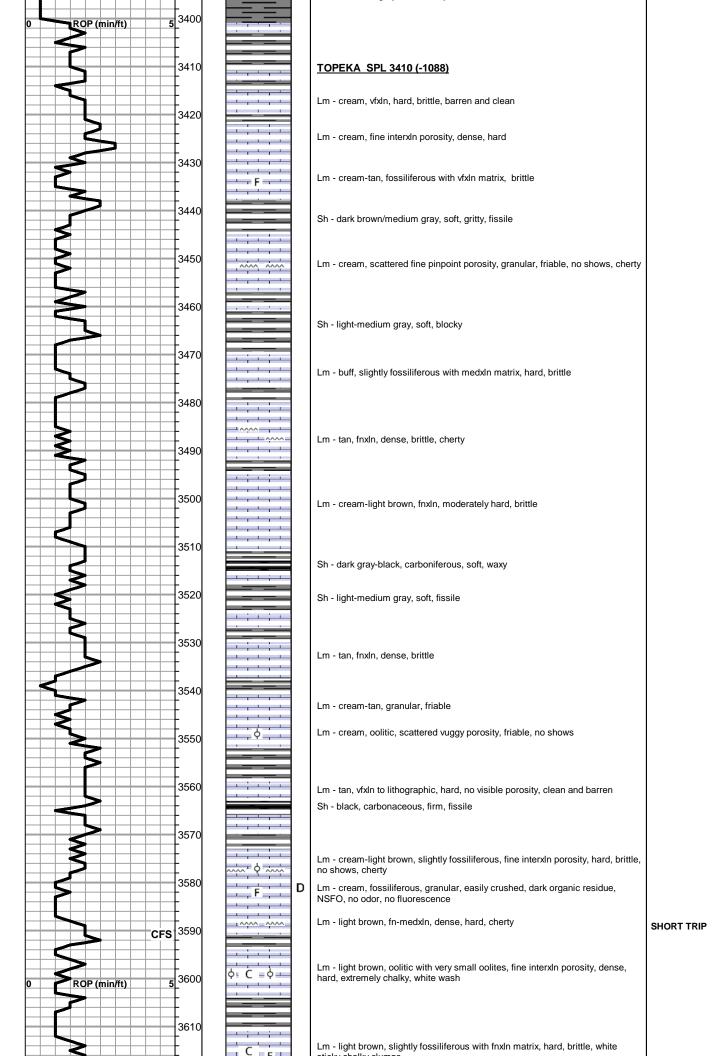

# Tops

| Name          | Тор  | Datum |
|---------------|------|-------|
| ANHYDRITE     | 1939 | +383  |
| TOPEKA        | 3410 | -1088 |
| HEEBNER SHALE | 3626 | -1304 |
| TORONTO       | 3652 | -1330 |
| LKC           | 3664 | -1342 |
| ВКС           | 3904 | -1582 |
| MARMATON      | 3950 | -1628 |
| RTD           | 4000 | -1678 |

# Casing

| Purpose<br>Of String | Size Hole<br>Drilled | Size<br>Casing<br>Set | Weight | Setting<br>Depth | Type Of<br>Cement | Type and<br>Percent<br>Additives |
|----------------------|----------------------|-----------------------|--------|------------------|-------------------|----------------------------------|
| SURFACE              | 12.25                | 8.625                 | 23     | 216              | COMMON            | 2%GEL<br>3%CC                    |
|                      |                      |                       |        |                  |                   |                                  |
|                      |                      |                       |        |                  |                   |                                  |
|                      |                      |                       |        |                  |                   |                                  |

#### FORMATION TOPS SUMMARY AND CHRONOLOGY OF DAILY ACTIVITY

|           | WELL NAME         | COMPARISON WELL   | COMPARISON WELL   | COMPARISON WELL   |
|-----------|-------------------|-------------------|-------------------|-------------------|
|           | WOLF #1           | GARRETT #2        | ROSA GARRETT #1   | MARY #1-7         |
|           | API: 15-195-22950 | API: 15-195-21011 | API: 15-195-20427 | API: 15-195-22901 |
| FORMATION | SAMPLE TOPS       | LOG TOPS (DATUM)  | LOG TOPS (DATUM)  | LOG TOPS (DATUM)  |
| ANHYDRITE | 1939' (+383)      | +390              | NA                | +391              |
| ТОРЕКА    | 3410' (-1088')    | -1079′            | NA                | -1071'            |
| HEEBNER   | 3626' (-1304')    | -1296′            | -1298′            | -1289′            |
| TORONTO   | 3652' (-1330')    | NA                | NA                | -1313′            |
| LKC       | 3664' (-1342')    | -1334′            | -1334′            | -1328′            |
| ВКС       | 3904' (-1582')    | -1567             | -1574′            | -1562′            |
| MARMATON  | 3950' (-1628')    | NA                | NA                | -1607′            |
| RTD       | 4000' (-1678')    | -1613′            | -1594             | -1675′            |

#### **SUMMARY OF DAILY ACTIVITY**

| 5-28-14 | R.U., spud @ 1:45pm, 8 5/8" surface casing set at 216' w/150 sxs common, 2% gel, 3% cc, plug down @ 5:45pm, WOC, drill plug @ 1:45am                           |
|---------|----------------------------------------------------------------------------------------------------------------------------------------------------------------|
| 5-29-14 | 704', drilling                                                                                                                                                 |
| 5-30-14 | 2560', drilling                                                                                                                                                |
| 5-31-14 | 3430', drilling, CFS @ 3590, short trip (22 stands), CTCH, CFS @ 3700, CFS @3815, CFS @3835                                                                    |
| 6-1-14  | 3845', drilling, CFS @ 3877', mini trip (12 stands), CTCH, TOWB, survey 1°, DST #1 3839 to 3877, mis-run, packer failure, TD 4000 @ 1:00am, CTCH, out for logs |
| 6-2-14  | logging, log tool stuck in hole, worked 45 minutes to free, decision to end log, prepare to plug, plug down @2:15pm, release rig @ 4:15pm                      |