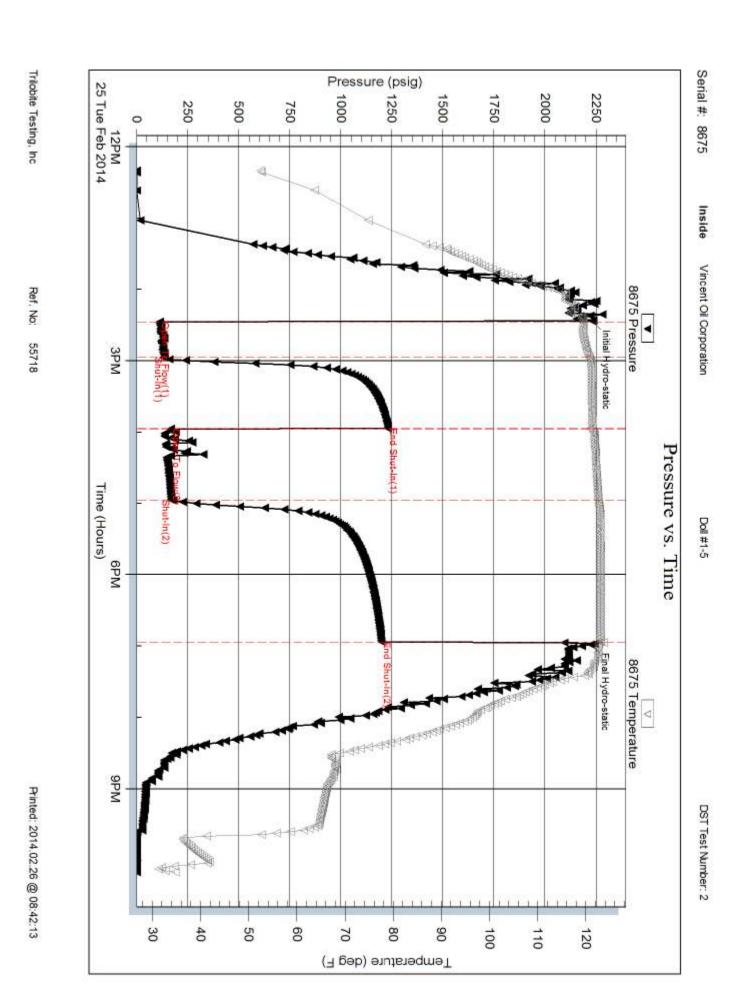

Page Two

| Operator Name:                                                                                                                                                                                                                                                                                                                                                                                                                            |                                                              |                                                   | Lease Name:                        |                                |                      | Well #:                           |                               |  |  |  |
|-------------------------------------------------------------------------------------------------------------------------------------------------------------------------------------------------------------------------------------------------------------------------------------------------------------------------------------------------------------------------------------------------------------------------------------------|--------------------------------------------------------------|---------------------------------------------------|------------------------------------|--------------------------------|----------------------|-----------------------------------|-------------------------------|--|--|--|
| Sec Twp                                                                                                                                                                                                                                                                                                                                                                                                                                   | S. R                                                         | East West                                         | County:                            |                                |                      |                                   |                               |  |  |  |
| INSTRUCTIONS: Show important tops of formations penetrated. Detail all cores. Report all final copies of drill stems tests giving interval tested, time tool open and closed, flowing and shut-in pressures, whether shut-in pressure reached static level, hydrostatic pressures, bottom hole temperature, fluid recovery, and flow rates if gas to surface test, along with final chart(s). Attach extra sheet if more space is needed. |                                                              |                                                   |                                    |                                |                      |                                   |                               |  |  |  |
|                                                                                                                                                                                                                                                                                                                                                                                                                                           |                                                              | tain Geophysical Data a<br>r newer AND an image f |                                    | gs must be ema                 | iled to kcc-well-lo  | gs@kcc.ks.gov                     | v. Digital electronic log     |  |  |  |
| Drill Stem Tests Taken  (Attach Additional Sheets)  Name  Sample  Name  Drimation (Top), Depth and Datum  Datum                                                                                                                                                                                                                                                                                                                           |                                                              |                                                   |                                    |                                |                      |                                   |                               |  |  |  |
| Samples Sent to Geological Survey                                                                                                                                                                                                                                                                                                                                                                                                         |                                                              |                                                   |                                    |                                |                      |                                   |                               |  |  |  |
| Cores Taken         ☐ Yes         ☐ No           Electric Log Run         ☐ Yes         ☐ No                                                                                                                                                                                                                                                                                                                                              |                                                              |                                                   |                                    |                                |                      |                                   |                               |  |  |  |
| List All E. Logs Run:                                                                                                                                                                                                                                                                                                                                                                                                                     |                                                              |                                                   |                                    |                                |                      |                                   |                               |  |  |  |
|                                                                                                                                                                                                                                                                                                                                                                                                                                           |                                                              |                                                   |                                    |                                |                      |                                   |                               |  |  |  |
|                                                                                                                                                                                                                                                                                                                                                                                                                                           |                                                              | CASING Report all strings set-c                   | RECORD Ne conductor, surface, inte |                                | ion, etc.            |                                   |                               |  |  |  |
| Purpose of String                                                                                                                                                                                                                                                                                                                                                                                                                         | Size Hole<br>Drilled                                         | Size Casing<br>Set (In O.D.)                      | Weight<br>Lbs. / Ft.               | Setting<br>Depth               | Type of Cement       | # Sacks<br>Used                   | Type and Percent<br>Additives |  |  |  |
|                                                                                                                                                                                                                                                                                                                                                                                                                                           |                                                              |                                                   |                                    |                                |                      |                                   |                               |  |  |  |
|                                                                                                                                                                                                                                                                                                                                                                                                                                           |                                                              |                                                   |                                    |                                |                      |                                   |                               |  |  |  |
|                                                                                                                                                                                                                                                                                                                                                                                                                                           |                                                              |                                                   |                                    |                                |                      |                                   |                               |  |  |  |
|                                                                                                                                                                                                                                                                                                                                                                                                                                           |                                                              |                                                   |                                    |                                |                      |                                   |                               |  |  |  |
|                                                                                                                                                                                                                                                                                                                                                                                                                                           |                                                              | ADDITIONAL                                        | CEMENTING / SQU                    | EEZE RECORD                    |                      |                                   |                               |  |  |  |
| Purpose: Perforate                                                                                                                                                                                                                                                                                                                                                                                                                        | Depth<br>Top Bottom                                          | Type of Cement                                    | # Sacks Used                       | Sed Type and Percent Additives |                      |                                   |                               |  |  |  |
| Protect Casing Plug Back TD                                                                                                                                                                                                                                                                                                                                                                                                               |                                                              |                                                   |                                    |                                |                      |                                   |                               |  |  |  |
| Plug Off Zone                                                                                                                                                                                                                                                                                                                                                                                                                             |                                                              |                                                   |                                    |                                |                      |                                   |                               |  |  |  |
|                                                                                                                                                                                                                                                                                                                                                                                                                                           |                                                              |                                                   |                                    |                                |                      |                                   |                               |  |  |  |
|                                                                                                                                                                                                                                                                                                                                                                                                                                           | ulic fracturing treatment or<br>otal base fluid of the hydra | n this well?<br>aulic fracturing treatment ex     | ceed 350.000 gallons               | Yes<br>?      Yes              |                      | p questions 2 an<br>p question 3) | d 3)                          |  |  |  |
|                                                                                                                                                                                                                                                                                                                                                                                                                                           | · · · · · · · · · · · · · · · · · · ·                        | submitted to the chemical of                      | _                                  | Yes                            |                      | out Page Three                    | of the ACO-1)                 |  |  |  |
| Shoto Par Foot                                                                                                                                                                                                                                                                                                                                                                                                                            | PERFORATIO                                                   | N RECORD - Bridge Plug                            | s Set/Type                         | Acid, Fra                      | cture, Shot, Cement  | Squeeze Record                    | i                             |  |  |  |
| Shots Per Foot                                                                                                                                                                                                                                                                                                                                                                                                                            | Specify Fo                                                   | ootage of Each Interval Perf                      | orated                             | (AI                            | mount and Kind of Ma | terial Used)                      | Depth                         |  |  |  |
|                                                                                                                                                                                                                                                                                                                                                                                                                                           |                                                              |                                                   |                                    |                                |                      |                                   |                               |  |  |  |
|                                                                                                                                                                                                                                                                                                                                                                                                                                           |                                                              |                                                   |                                    |                                |                      |                                   |                               |  |  |  |
|                                                                                                                                                                                                                                                                                                                                                                                                                                           |                                                              |                                                   |                                    |                                |                      |                                   |                               |  |  |  |
|                                                                                                                                                                                                                                                                                                                                                                                                                                           |                                                              |                                                   |                                    |                                |                      |                                   |                               |  |  |  |
|                                                                                                                                                                                                                                                                                                                                                                                                                                           |                                                              |                                                   |                                    |                                |                      |                                   |                               |  |  |  |
| TUBING RECORD:                                                                                                                                                                                                                                                                                                                                                                                                                            | Size:                                                        | Set At:                                           | Packer At:                         | Liner Run:                     |                      |                                   |                               |  |  |  |
|                                                                                                                                                                                                                                                                                                                                                                                                                                           |                                                              |                                                   |                                    |                                | Yes No               |                                   |                               |  |  |  |
| Date of First, Resumed                                                                                                                                                                                                                                                                                                                                                                                                                    | Production, SWD or ENH                                       | R. Producing Meth                                 |                                    | Gas Lift C                     | Other (Explain)      |                                   |                               |  |  |  |
| Estimated Production<br>Per 24 Hours                                                                                                                                                                                                                                                                                                                                                                                                      | Oil B                                                        |                                                   | Mcf Wate                           |                                |                      | as-Oil Ratio                      | Gravity                       |  |  |  |
| DISPOSITIO                                                                                                                                                                                                                                                                                                                                                                                                                                | ON OF GAS:                                                   | N.                                                | METHOD OF COMPLE                   | TION:                          |                      | PRODUCTIO                         | ON INTERVAL:                  |  |  |  |
| Vented Sold                                                                                                                                                                                                                                                                                                                                                                                                                               |                                                              | Open Hole                                         | Perf. Dually                       | Comp. Cor                      | nmingled             |                                   |                               |  |  |  |
|                                                                                                                                                                                                                                                                                                                                                                                                                                           | bmit ACO-18.)                                                | Other (Specify)                                   | (Submit A                          | ACO-5) (Sub                    | mit ACO-4)           |                                   |                               |  |  |  |