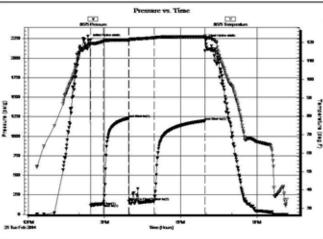

Page Two

| Operator Name:                                                                                                                                                                                                                                                                                                                                                                                                                            |                                                              |                                                   | Lease Name:                        |                                |                      | Well #:                           |                               |  |  |  |
|-------------------------------------------------------------------------------------------------------------------------------------------------------------------------------------------------------------------------------------------------------------------------------------------------------------------------------------------------------------------------------------------------------------------------------------------|--------------------------------------------------------------|---------------------------------------------------|------------------------------------|--------------------------------|----------------------|-----------------------------------|-------------------------------|--|--|--|
| Sec Twp                                                                                                                                                                                                                                                                                                                                                                                                                                   | S. R                                                         | East West                                         | County:                            |                                |                      |                                   |                               |  |  |  |
| INSTRUCTIONS: Show important tops of formations penetrated. Detail all cores. Report all final copies of drill stems tests giving interval tested, time tool open and closed, flowing and shut-in pressures, whether shut-in pressure reached static level, hydrostatic pressures, bottom hole temperature, fluid recovery, and flow rates if gas to surface test, along with final chart(s). Attach extra sheet if more space is needed. |                                                              |                                                   |                                    |                                |                      |                                   |                               |  |  |  |
|                                                                                                                                                                                                                                                                                                                                                                                                                                           |                                                              | tain Geophysical Data a<br>r newer AND an image f |                                    | gs must be ema                 | iled to kcc-well-lo  | gs@kcc.ks.gov                     | v. Digital electronic log     |  |  |  |
| Drill Stem Tests Taken  (Attach Additional Sheets)  Name  Sample  Name  Drimation (Top), Depth and Datum  Datum                                                                                                                                                                                                                                                                                                                           |                                                              |                                                   |                                    |                                |                      |                                   |                               |  |  |  |
| Samples Sent to Geological Survey                                                                                                                                                                                                                                                                                                                                                                                                         |                                                              |                                                   |                                    |                                |                      |                                   |                               |  |  |  |
| Cores Taken         ☐ Yes         ☐ No           Electric Log Run         ☐ Yes         ☐ No                                                                                                                                                                                                                                                                                                                                              |                                                              |                                                   |                                    |                                |                      |                                   |                               |  |  |  |
| List All E. Logs Run:                                                                                                                                                                                                                                                                                                                                                                                                                     |                                                              |                                                   |                                    |                                |                      |                                   |                               |  |  |  |
|                                                                                                                                                                                                                                                                                                                                                                                                                                           |                                                              |                                                   |                                    |                                |                      |                                   |                               |  |  |  |
|                                                                                                                                                                                                                                                                                                                                                                                                                                           |                                                              | CASING Report all strings set-c                   | RECORD Ne conductor, surface, inte |                                | ion, etc.            |                                   |                               |  |  |  |
| Purpose of String                                                                                                                                                                                                                                                                                                                                                                                                                         | Size Hole<br>Drilled                                         | Size Casing<br>Set (In O.D.)                      | Weight<br>Lbs. / Ft.               | Setting<br>Depth               | Type of Cement       | # Sacks<br>Used                   | Type and Percent<br>Additives |  |  |  |
|                                                                                                                                                                                                                                                                                                                                                                                                                                           |                                                              |                                                   |                                    |                                |                      |                                   |                               |  |  |  |
|                                                                                                                                                                                                                                                                                                                                                                                                                                           |                                                              |                                                   |                                    |                                |                      |                                   |                               |  |  |  |
|                                                                                                                                                                                                                                                                                                                                                                                                                                           |                                                              |                                                   |                                    |                                |                      |                                   |                               |  |  |  |
|                                                                                                                                                                                                                                                                                                                                                                                                                                           |                                                              |                                                   |                                    |                                |                      |                                   |                               |  |  |  |
|                                                                                                                                                                                                                                                                                                                                                                                                                                           |                                                              | ADDITIONAL                                        | CEMENTING / SQU                    | EEZE RECORD                    |                      |                                   |                               |  |  |  |
| Purpose: Perforate                                                                                                                                                                                                                                                                                                                                                                                                                        | Depth<br>Top Bottom                                          | Type of Cement                                    | # Sacks Used                       | Sed Type and Percent Additives |                      |                                   |                               |  |  |  |
| Protect Casing Plug Back TD                                                                                                                                                                                                                                                                                                                                                                                                               |                                                              |                                                   |                                    |                                |                      |                                   |                               |  |  |  |
| Plug Off Zone                                                                                                                                                                                                                                                                                                                                                                                                                             |                                                              |                                                   |                                    |                                |                      |                                   |                               |  |  |  |
|                                                                                                                                                                                                                                                                                                                                                                                                                                           |                                                              |                                                   |                                    |                                |                      |                                   |                               |  |  |  |
|                                                                                                                                                                                                                                                                                                                                                                                                                                           | ulic fracturing treatment or<br>otal base fluid of the hydra | n this well?<br>aulic fracturing treatment ex     | ceed 350.000 gallons               | Yes<br>?      Yes              |                      | p questions 2 an<br>p question 3) | d 3)                          |  |  |  |
|                                                                                                                                                                                                                                                                                                                                                                                                                                           | · · · · · · · · · · · · · · · · · · ·                        | submitted to the chemical of                      | _                                  | Yes                            |                      | out Page Three                    | of the ACO-1)                 |  |  |  |
| Shoto Par Foot                                                                                                                                                                                                                                                                                                                                                                                                                            | PERFORATIO                                                   | N RECORD - Bridge Plug                            | s Set/Type                         | Acid, Fra                      | cture, Shot, Cement  | Squeeze Record                    | i                             |  |  |  |
| Shots Per Foot                                                                                                                                                                                                                                                                                                                                                                                                                            | Specify Fo                                                   | ootage of Each Interval Perf                      | orated                             | (AI                            | mount and Kind of Ma | terial Used)                      | Depth                         |  |  |  |
|                                                                                                                                                                                                                                                                                                                                                                                                                                           |                                                              |                                                   |                                    |                                |                      |                                   |                               |  |  |  |
|                                                                                                                                                                                                                                                                                                                                                                                                                                           |                                                              |                                                   |                                    |                                |                      |                                   |                               |  |  |  |
|                                                                                                                                                                                                                                                                                                                                                                                                                                           |                                                              |                                                   |                                    |                                |                      |                                   |                               |  |  |  |
|                                                                                                                                                                                                                                                                                                                                                                                                                                           |                                                              |                                                   |                                    |                                |                      |                                   |                               |  |  |  |
|                                                                                                                                                                                                                                                                                                                                                                                                                                           |                                                              |                                                   |                                    |                                |                      |                                   |                               |  |  |  |
| TUBING RECORD:                                                                                                                                                                                                                                                                                                                                                                                                                            | Size:                                                        | Set At:                                           | Packer At:                         | Liner Run:                     |                      |                                   |                               |  |  |  |
|                                                                                                                                                                                                                                                                                                                                                                                                                                           |                                                              |                                                   |                                    |                                | Yes No               |                                   |                               |  |  |  |
| Date of First, Resumed                                                                                                                                                                                                                                                                                                                                                                                                                    | Production, SWD or ENH                                       | R. Producing Meth                                 |                                    | Gas Lift C                     | Other (Explain)      |                                   |                               |  |  |  |
| Estimated Production<br>Per 24 Hours                                                                                                                                                                                                                                                                                                                                                                                                      | Oil B                                                        |                                                   | Mcf Wate                           |                                |                      | as-Oil Ratio                      | Gravity                       |  |  |  |
| DISPOSITIO                                                                                                                                                                                                                                                                                                                                                                                                                                | ON OF GAS:                                                   | N.                                                | METHOD OF COMPLE                   | TION:                          |                      | PRODUCTIO                         | ON INTERVAL:                  |  |  |  |
| Vented Sold                                                                                                                                                                                                                                                                                                                                                                                                                               |                                                              | Open Hole                                         | Perf. Dually                       | Comp. Cor                      | nmingled             |                                   |                               |  |  |  |
|                                                                                                                                                                                                                                                                                                                                                                                                                                           | bmit ACO-18.)                                                | Other (Specify)                                   | (Submit A                          | ACO-5) (Sub                    | mit ACO-4)           |                                   |                               |  |  |  |