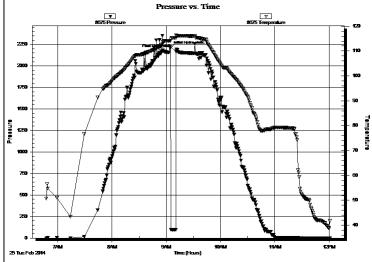

Page Two

| Operator Name:                                                                                                                                                                                                                                                                                                                                                                                                                            |                                                              |                                                   | Lease Name:                        |                                |                      | Well #:                           |                               |  |  |  |
|-------------------------------------------------------------------------------------------------------------------------------------------------------------------------------------------------------------------------------------------------------------------------------------------------------------------------------------------------------------------------------------------------------------------------------------------|--------------------------------------------------------------|---------------------------------------------------|------------------------------------|--------------------------------|----------------------|-----------------------------------|-------------------------------|--|--|--|
| Sec Twp                                                                                                                                                                                                                                                                                                                                                                                                                                   | S. R                                                         | East West                                         | County:                            |                                |                      |                                   |                               |  |  |  |
| INSTRUCTIONS: Show important tops of formations penetrated. Detail all cores. Report all final copies of drill stems tests giving interval tested, time tool open and closed, flowing and shut-in pressures, whether shut-in pressure reached static level, hydrostatic pressures, bottom hole temperature, fluid recovery, and flow rates if gas to surface test, along with final chart(s). Attach extra sheet if more space is needed. |                                                              |                                                   |                                    |                                |                      |                                   |                               |  |  |  |
|                                                                                                                                                                                                                                                                                                                                                                                                                                           |                                                              | tain Geophysical Data a<br>r newer AND an image f |                                    | gs must be ema                 | iled to kcc-well-lo  | gs@kcc.ks.gov                     | v. Digital electronic log     |  |  |  |
| Drill Stem Tests Taken  (Attach Additional Sheets)  Name  Sample  Name  Drimation (Top), Depth and Datum  Datum                                                                                                                                                                                                                                                                                                                           |                                                              |                                                   |                                    |                                |                      |                                   |                               |  |  |  |
| Samples Sent to Geological Survey                                                                                                                                                                                                                                                                                                                                                                                                         |                                                              |                                                   |                                    |                                |                      |                                   |                               |  |  |  |
| Cores Taken         ☐ Yes         ☐ No           Electric Log Run         ☐ Yes         ☐ No                                                                                                                                                                                                                                                                                                                                              |                                                              |                                                   |                                    |                                |                      |                                   |                               |  |  |  |
| List All E. Logs Run:                                                                                                                                                                                                                                                                                                                                                                                                                     |                                                              |                                                   |                                    |                                |                      |                                   |                               |  |  |  |
|                                                                                                                                                                                                                                                                                                                                                                                                                                           |                                                              |                                                   |                                    |                                |                      |                                   |                               |  |  |  |
|                                                                                                                                                                                                                                                                                                                                                                                                                                           |                                                              | CASING Report all strings set-c                   | RECORD Ne conductor, surface, inte |                                | ion, etc.            |                                   |                               |  |  |  |
| Purpose of String                                                                                                                                                                                                                                                                                                                                                                                                                         | Size Hole<br>Drilled                                         | Size Casing<br>Set (In O.D.)                      | Weight<br>Lbs. / Ft.               | Setting<br>Depth               | Type of Cement       | # Sacks<br>Used                   | Type and Percent<br>Additives |  |  |  |
|                                                                                                                                                                                                                                                                                                                                                                                                                                           |                                                              |                                                   |                                    |                                |                      |                                   |                               |  |  |  |
|                                                                                                                                                                                                                                                                                                                                                                                                                                           |                                                              |                                                   |                                    |                                |                      |                                   |                               |  |  |  |
|                                                                                                                                                                                                                                                                                                                                                                                                                                           |                                                              |                                                   |                                    |                                |                      |                                   |                               |  |  |  |
|                                                                                                                                                                                                                                                                                                                                                                                                                                           |                                                              |                                                   |                                    |                                |                      |                                   |                               |  |  |  |
|                                                                                                                                                                                                                                                                                                                                                                                                                                           |                                                              | ADDITIONAL                                        | CEMENTING / SQU                    | EEZE RECORD                    |                      |                                   |                               |  |  |  |
| Purpose: Perforate                                                                                                                                                                                                                                                                                                                                                                                                                        | Depth<br>Top Bottom                                          | Type of Cement                                    | # Sacks Used                       | Sed Type and Percent Additives |                      |                                   |                               |  |  |  |
| Protect Casing Plug Back TD                                                                                                                                                                                                                                                                                                                                                                                                               |                                                              |                                                   |                                    |                                |                      |                                   |                               |  |  |  |
| Plug Off Zone                                                                                                                                                                                                                                                                                                                                                                                                                             |                                                              |                                                   |                                    |                                |                      |                                   |                               |  |  |  |
|                                                                                                                                                                                                                                                                                                                                                                                                                                           |                                                              |                                                   |                                    |                                |                      |                                   |                               |  |  |  |
|                                                                                                                                                                                                                                                                                                                                                                                                                                           | ulic fracturing treatment or<br>otal base fluid of the hydra | n this well?<br>aulic fracturing treatment ex     | ceed 350.000 gallons               | Yes<br>?      Yes              |                      | p questions 2 an<br>p question 3) | d 3)                          |  |  |  |
|                                                                                                                                                                                                                                                                                                                                                                                                                                           | · · · · · · · · · · · · · · · · · · ·                        | submitted to the chemical of                      | _                                  | Yes                            |                      | out Page Three                    | of the ACO-1)                 |  |  |  |
| Shoto Par Foot                                                                                                                                                                                                                                                                                                                                                                                                                            | PERFORATIO                                                   | N RECORD - Bridge Plug                            | s Set/Type                         | Acid, Fra                      | cture, Shot, Cement  | Squeeze Record                    | i                             |  |  |  |
| Shots Per Foot                                                                                                                                                                                                                                                                                                                                                                                                                            | Specify Fo                                                   | ootage of Each Interval Perf                      | orated                             | (AI                            | mount and Kind of Ma | terial Used)                      | Depth                         |  |  |  |
|                                                                                                                                                                                                                                                                                                                                                                                                                                           |                                                              |                                                   |                                    |                                |                      |                                   |                               |  |  |  |
|                                                                                                                                                                                                                                                                                                                                                                                                                                           |                                                              |                                                   |                                    |                                |                      |                                   |                               |  |  |  |
|                                                                                                                                                                                                                                                                                                                                                                                                                                           |                                                              |                                                   |                                    |                                |                      |                                   |                               |  |  |  |
|                                                                                                                                                                                                                                                                                                                                                                                                                                           |                                                              |                                                   |                                    |                                |                      |                                   |                               |  |  |  |
|                                                                                                                                                                                                                                                                                                                                                                                                                                           |                                                              |                                                   |                                    |                                |                      |                                   |                               |  |  |  |
| TUBING RECORD:                                                                                                                                                                                                                                                                                                                                                                                                                            | Size:                                                        | Set At:                                           | Packer At:                         | Liner Run:                     |                      |                                   |                               |  |  |  |
|                                                                                                                                                                                                                                                                                                                                                                                                                                           |                                                              |                                                   |                                    |                                | Yes No               |                                   |                               |  |  |  |
| Date of First, Resumed                                                                                                                                                                                                                                                                                                                                                                                                                    | Production, SWD or ENH                                       | R. Producing Meth                                 |                                    | Gas Lift C                     | Other (Explain)      |                                   |                               |  |  |  |
| Estimated Production<br>Per 24 Hours                                                                                                                                                                                                                                                                                                                                                                                                      | Oil B                                                        |                                                   | Mcf Wate                           |                                |                      | as-Oil Ratio                      | Gravity                       |  |  |  |
| DISPOSITIO                                                                                                                                                                                                                                                                                                                                                                                                                                | ON OF GAS:                                                   | N.                                                | METHOD OF COMPLE                   | TION:                          |                      | PRODUCTIO                         | ON INTERVAL:                  |  |  |  |
| Vented Sold                                                                                                                                                                                                                                                                                                                                                                                                                               |                                                              | Open Hole                                         | Perf. Dually                       | Comp. Cor                      | nmingled             |                                   |                               |  |  |  |
|                                                                                                                                                                                                                                                                                                                                                                                                                                           | bmit ACO-18.)                                                | Other (Specify)                                   | (Submit A                          | ACO-5) (Sub                    | mit ACO-4)           |                                   |                               |  |  |  |