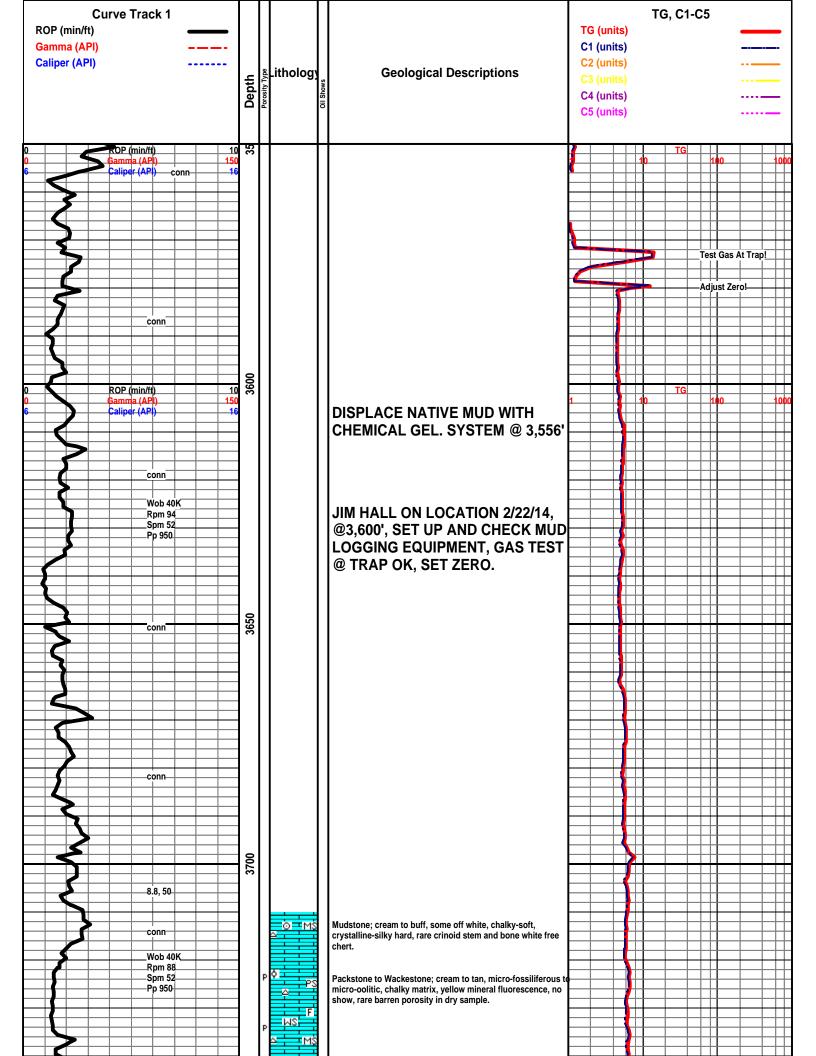

# Tops

| Name            | Тор  | Datum   |
|-----------------|------|---------|
| Heebner Shale   | 3878 | (-1206) |
| Brown Limestone | 3954 | (-1282) |
| Lansing         | 3961 | (-1289) |
| Stark Shale     | 4281 | (-1609) |
| Pawnee          | 4462 | (-1790) |
| Cherokee Shale  | 4497 | (-1825) |
| Morrow Sand     | 4597 | (-1925) |
| Mississippian   | 4604 | (-1932) |
| RTD             | 4709 | (-2037) |