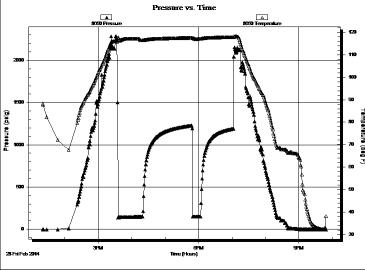

Page Two

| Operator Name:                                                                                                                                                                                                                                                                                                                                                                                                                            |                                                              |                                                   | Lease Name:                        |                                |                      | Well #:                           |                               |  |  |  |
|-------------------------------------------------------------------------------------------------------------------------------------------------------------------------------------------------------------------------------------------------------------------------------------------------------------------------------------------------------------------------------------------------------------------------------------------|--------------------------------------------------------------|---------------------------------------------------|------------------------------------|--------------------------------|----------------------|-----------------------------------|-------------------------------|--|--|--|
| Sec Twp                                                                                                                                                                                                                                                                                                                                                                                                                                   | S. R                                                         | East West                                         | County:                            |                                |                      |                                   |                               |  |  |  |
| INSTRUCTIONS: Show important tops of formations penetrated. Detail all cores. Report all final copies of drill stems tests giving interval tested, time tool open and closed, flowing and shut-in pressures, whether shut-in pressure reached static level, hydrostatic pressures, bottom hole temperature, fluid recovery, and flow rates if gas to surface test, along with final chart(s). Attach extra sheet if more space is needed. |                                                              |                                                   |                                    |                                |                      |                                   |                               |  |  |  |
|                                                                                                                                                                                                                                                                                                                                                                                                                                           |                                                              | tain Geophysical Data a<br>r newer AND an image f |                                    | gs must be ema                 | iled to kcc-well-lo  | gs@kcc.ks.gov                     | v. Digital electronic log     |  |  |  |
| Drill Stem Tests Taken  (Attach Additional Sheets)  Name  Sample  Name  Drimation (Top), Depth and Datum  Datum                                                                                                                                                                                                                                                                                                                           |                                                              |                                                   |                                    |                                |                      |                                   |                               |  |  |  |
| Samples Sent to Geological Survey                                                                                                                                                                                                                                                                                                                                                                                                         |                                                              |                                                   |                                    |                                |                      |                                   |                               |  |  |  |
| Cores Taken         ☐ Yes         ☐ No           Electric Log Run         ☐ Yes         ☐ No                                                                                                                                                                                                                                                                                                                                              |                                                              |                                                   |                                    |                                |                      |                                   |                               |  |  |  |
| List All E. Logs Run:                                                                                                                                                                                                                                                                                                                                                                                                                     |                                                              |                                                   |                                    |                                |                      |                                   |                               |  |  |  |
|                                                                                                                                                                                                                                                                                                                                                                                                                                           |                                                              |                                                   |                                    |                                |                      |                                   |                               |  |  |  |
|                                                                                                                                                                                                                                                                                                                                                                                                                                           |                                                              | CASING Report all strings set-c                   | RECORD Ne conductor, surface, inte |                                | ion, etc.            |                                   |                               |  |  |  |
| Purpose of String                                                                                                                                                                                                                                                                                                                                                                                                                         | Size Hole<br>Drilled                                         | Size Casing<br>Set (In O.D.)                      | Weight<br>Lbs. / Ft.               | Setting<br>Depth               | Type of Cement       | # Sacks<br>Used                   | Type and Percent<br>Additives |  |  |  |
|                                                                                                                                                                                                                                                                                                                                                                                                                                           |                                                              |                                                   |                                    |                                |                      |                                   |                               |  |  |  |
|                                                                                                                                                                                                                                                                                                                                                                                                                                           |                                                              |                                                   |                                    |                                |                      |                                   |                               |  |  |  |
|                                                                                                                                                                                                                                                                                                                                                                                                                                           |                                                              |                                                   |                                    |                                |                      |                                   |                               |  |  |  |
|                                                                                                                                                                                                                                                                                                                                                                                                                                           |                                                              |                                                   |                                    |                                |                      |                                   |                               |  |  |  |
|                                                                                                                                                                                                                                                                                                                                                                                                                                           |                                                              | ADDITIONAL                                        | CEMENTING / SQU                    | EEZE RECORD                    |                      |                                   |                               |  |  |  |
| Purpose: Perforate                                                                                                                                                                                                                                                                                                                                                                                                                        | Depth<br>Top Bottom                                          | Type of Cement                                    | # Sacks Used                       | Sed Type and Percent Additives |                      |                                   |                               |  |  |  |
| Protect Casing Plug Back TD                                                                                                                                                                                                                                                                                                                                                                                                               |                                                              |                                                   |                                    |                                |                      |                                   |                               |  |  |  |
| Plug Off Zone                                                                                                                                                                                                                                                                                                                                                                                                                             |                                                              |                                                   |                                    |                                |                      |                                   |                               |  |  |  |
|                                                                                                                                                                                                                                                                                                                                                                                                                                           |                                                              |                                                   |                                    |                                |                      |                                   |                               |  |  |  |
|                                                                                                                                                                                                                                                                                                                                                                                                                                           | ulic fracturing treatment or<br>otal base fluid of the hydra | n this well?<br>aulic fracturing treatment ex     | ceed 350.000 gallons               | Yes<br>?      Yes              |                      | p questions 2 an<br>p question 3) | d 3)                          |  |  |  |
|                                                                                                                                                                                                                                                                                                                                                                                                                                           | · · · · · · · · · · · · · · · · · · ·                        | submitted to the chemical of                      | _                                  | Yes                            |                      | out Page Three                    | of the ACO-1)                 |  |  |  |
| Shoto Par Foot                                                                                                                                                                                                                                                                                                                                                                                                                            | PERFORATIO                                                   | N RECORD - Bridge Plug                            | s Set/Type                         | Acid, Fra                      | cture, Shot, Cement  | Squeeze Record                    | i                             |  |  |  |
| Shots Per Foot                                                                                                                                                                                                                                                                                                                                                                                                                            | Specify Fo                                                   | ootage of Each Interval Perf                      | orated                             | (AI                            | mount and Kind of Ma | terial Used)                      | Depth                         |  |  |  |
|                                                                                                                                                                                                                                                                                                                                                                                                                                           |                                                              |                                                   |                                    |                                |                      |                                   |                               |  |  |  |
|                                                                                                                                                                                                                                                                                                                                                                                                                                           |                                                              |                                                   |                                    |                                |                      |                                   |                               |  |  |  |
|                                                                                                                                                                                                                                                                                                                                                                                                                                           |                                                              |                                                   |                                    |                                |                      |                                   |                               |  |  |  |
|                                                                                                                                                                                                                                                                                                                                                                                                                                           |                                                              |                                                   |                                    |                                |                      |                                   |                               |  |  |  |
|                                                                                                                                                                                                                                                                                                                                                                                                                                           |                                                              |                                                   |                                    |                                |                      |                                   |                               |  |  |  |
| TUBING RECORD:                                                                                                                                                                                                                                                                                                                                                                                                                            | Size:                                                        | Set At:                                           | Packer At:                         | Liner Run:                     |                      |                                   |                               |  |  |  |
|                                                                                                                                                                                                                                                                                                                                                                                                                                           |                                                              |                                                   |                                    |                                | Yes No               |                                   |                               |  |  |  |
| Date of First, Resumed                                                                                                                                                                                                                                                                                                                                                                                                                    | Production, SWD or ENH                                       | R. Producing Meth                                 |                                    | Gas Lift C                     | Other (Explain)      |                                   |                               |  |  |  |
| Estimated Production<br>Per 24 Hours                                                                                                                                                                                                                                                                                                                                                                                                      | Oil B                                                        |                                                   | Mcf Wate                           |                                |                      | as-Oil Ratio                      | Gravity                       |  |  |  |
| DISPOSITIO                                                                                                                                                                                                                                                                                                                                                                                                                                | ON OF GAS:                                                   | N.                                                | METHOD OF COMPLE                   | TION:                          |                      | PRODUCTIO                         | ON INTERVAL:                  |  |  |  |
| Vented Sold                                                                                                                                                                                                                                                                                                                                                                                                                               |                                                              | Open Hole                                         | Perf. Dually                       | Comp. Cor                      | nmingled             |                                   |                               |  |  |  |
|                                                                                                                                                                                                                                                                                                                                                                                                                                           | bmit ACO-18.)                                                | Other (Specify)                                   | (Submit A                          | ACO-5) (Sub                    | mit ACO-4)           |                                   |                               |  |  |  |