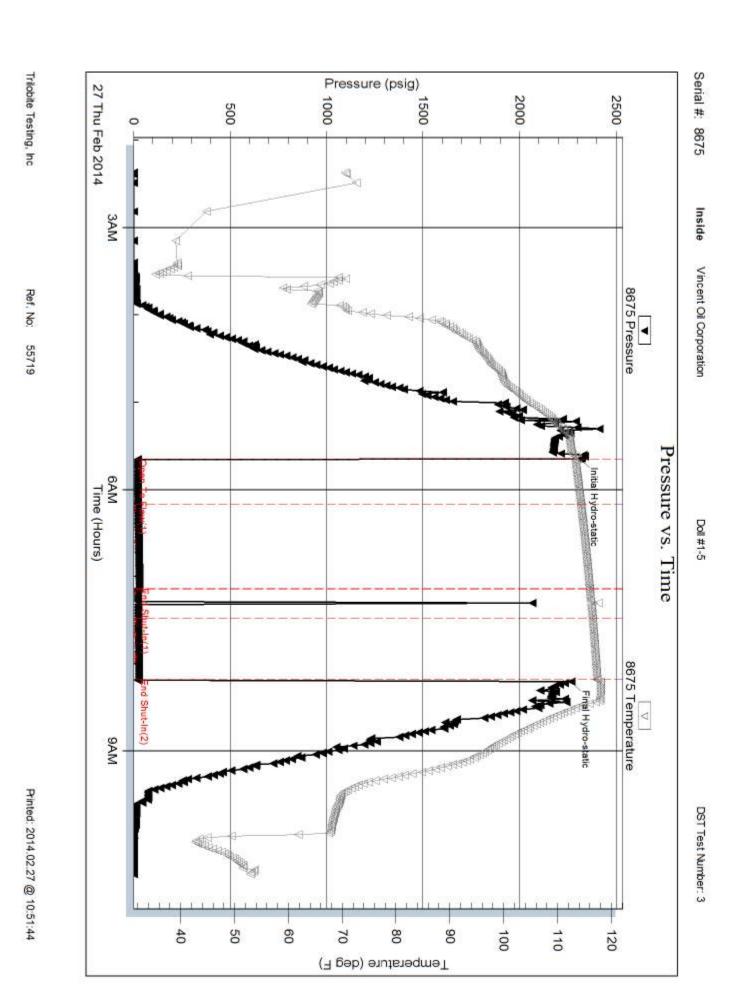

Page Two

| Operator Name:                                                                                                                                                                                                                                                                                                                                                                                                                            |                                                              |                                                   | Lease Name:                        |                                |                      | Well #:                           |                               |  |  |  |
|-------------------------------------------------------------------------------------------------------------------------------------------------------------------------------------------------------------------------------------------------------------------------------------------------------------------------------------------------------------------------------------------------------------------------------------------|--------------------------------------------------------------|---------------------------------------------------|------------------------------------|--------------------------------|----------------------|-----------------------------------|-------------------------------|--|--|--|
| Sec Twp                                                                                                                                                                                                                                                                                                                                                                                                                                   | S. R                                                         | East West                                         | County:                            |                                |                      |                                   |                               |  |  |  |
| INSTRUCTIONS: Show important tops of formations penetrated. Detail all cores. Report all final copies of drill stems tests giving interval tested, time tool open and closed, flowing and shut-in pressures, whether shut-in pressure reached static level, hydrostatic pressures, bottom hole temperature, fluid recovery, and flow rates if gas to surface test, along with final chart(s). Attach extra sheet if more space is needed. |                                                              |                                                   |                                    |                                |                      |                                   |                               |  |  |  |
|                                                                                                                                                                                                                                                                                                                                                                                                                                           |                                                              | tain Geophysical Data a<br>r newer AND an image f |                                    | gs must be ema                 | iled to kcc-well-lo  | gs@kcc.ks.gov                     | v. Digital electronic log     |  |  |  |
| Drill Stem Tests Taken  (Attach Additional Sheets)  Name  Sample  Name  Drimation (Top), Depth and Datum  Datum                                                                                                                                                                                                                                                                                                                           |                                                              |                                                   |                                    |                                |                      |                                   |                               |  |  |  |
| Samples Sent to Geological Survey                                                                                                                                                                                                                                                                                                                                                                                                         |                                                              |                                                   |                                    |                                |                      |                                   |                               |  |  |  |
| Cores Taken         ☐ Yes         ☐ No           Electric Log Run         ☐ Yes         ☐ No                                                                                                                                                                                                                                                                                                                                              |                                                              |                                                   |                                    |                                |                      |                                   |                               |  |  |  |
| List All E. Logs Run:                                                                                                                                                                                                                                                                                                                                                                                                                     |                                                              |                                                   |                                    |                                |                      |                                   |                               |  |  |  |
|                                                                                                                                                                                                                                                                                                                                                                                                                                           |                                                              |                                                   |                                    |                                |                      |                                   |                               |  |  |  |
|                                                                                                                                                                                                                                                                                                                                                                                                                                           |                                                              | CASING Report all strings set-c                   | RECORD Ne conductor, surface, inte |                                | ion, etc.            |                                   |                               |  |  |  |
| Purpose of String                                                                                                                                                                                                                                                                                                                                                                                                                         | Size Hole<br>Drilled                                         | Size Casing<br>Set (In O.D.)                      | Weight<br>Lbs. / Ft.               | Setting<br>Depth               | Type of Cement       | # Sacks<br>Used                   | Type and Percent<br>Additives |  |  |  |
|                                                                                                                                                                                                                                                                                                                                                                                                                                           |                                                              |                                                   |                                    |                                |                      |                                   |                               |  |  |  |
|                                                                                                                                                                                                                                                                                                                                                                                                                                           |                                                              |                                                   |                                    |                                |                      |                                   |                               |  |  |  |
|                                                                                                                                                                                                                                                                                                                                                                                                                                           |                                                              |                                                   |                                    |                                |                      |                                   |                               |  |  |  |
|                                                                                                                                                                                                                                                                                                                                                                                                                                           |                                                              |                                                   |                                    |                                |                      |                                   |                               |  |  |  |
|                                                                                                                                                                                                                                                                                                                                                                                                                                           |                                                              | ADDITIONAL                                        | CEMENTING / SQU                    | EEZE RECORD                    |                      |                                   |                               |  |  |  |
| Purpose: Perforate                                                                                                                                                                                                                                                                                                                                                                                                                        | Depth<br>Top Bottom                                          | Type of Cement                                    | # Sacks Used                       | Sed Type and Percent Additives |                      |                                   |                               |  |  |  |
| Protect Casing Plug Back TD                                                                                                                                                                                                                                                                                                                                                                                                               |                                                              |                                                   |                                    |                                |                      |                                   |                               |  |  |  |
| Plug Off Zone                                                                                                                                                                                                                                                                                                                                                                                                                             |                                                              |                                                   |                                    |                                |                      |                                   |                               |  |  |  |
|                                                                                                                                                                                                                                                                                                                                                                                                                                           |                                                              |                                                   |                                    |                                |                      |                                   |                               |  |  |  |
|                                                                                                                                                                                                                                                                                                                                                                                                                                           | ulic fracturing treatment or<br>otal base fluid of the hydra | n this well?<br>aulic fracturing treatment ex     | ceed 350.000 gallons               | Yes<br>?      Yes              |                      | p questions 2 an<br>p question 3) | d 3)                          |  |  |  |
|                                                                                                                                                                                                                                                                                                                                                                                                                                           | · · · · · · · · · · · · · · · · · · ·                        | submitted to the chemical of                      | _                                  | Yes                            |                      | out Page Three                    | of the ACO-1)                 |  |  |  |
| Shoto Par Foot                                                                                                                                                                                                                                                                                                                                                                                                                            | PERFORATIO                                                   | N RECORD - Bridge Plug                            | s Set/Type                         | Acid, Fra                      | cture, Shot, Cement  | Squeeze Record                    | i                             |  |  |  |
| Shots Per Foot                                                                                                                                                                                                                                                                                                                                                                                                                            | Specify Fo                                                   | ootage of Each Interval Perf                      | orated                             | (AI                            | mount and Kind of Ma | terial Used)                      | Depth                         |  |  |  |
|                                                                                                                                                                                                                                                                                                                                                                                                                                           |                                                              |                                                   |                                    |                                |                      |                                   |                               |  |  |  |
|                                                                                                                                                                                                                                                                                                                                                                                                                                           |                                                              |                                                   |                                    |                                |                      |                                   |                               |  |  |  |
|                                                                                                                                                                                                                                                                                                                                                                                                                                           |                                                              |                                                   |                                    |                                |                      |                                   |                               |  |  |  |
|                                                                                                                                                                                                                                                                                                                                                                                                                                           |                                                              |                                                   |                                    |                                |                      |                                   |                               |  |  |  |
|                                                                                                                                                                                                                                                                                                                                                                                                                                           |                                                              |                                                   |                                    |                                |                      |                                   |                               |  |  |  |
| TUBING RECORD:                                                                                                                                                                                                                                                                                                                                                                                                                            | Size:                                                        | Set At:                                           | Packer At:                         | Liner Run:                     |                      |                                   |                               |  |  |  |
|                                                                                                                                                                                                                                                                                                                                                                                                                                           |                                                              |                                                   |                                    |                                | Yes No               |                                   |                               |  |  |  |
| Date of First, Resumed                                                                                                                                                                                                                                                                                                                                                                                                                    | Production, SWD or ENH                                       | R. Producing Meth                                 |                                    | Gas Lift C                     | Other (Explain)      |                                   |                               |  |  |  |
| Estimated Production<br>Per 24 Hours                                                                                                                                                                                                                                                                                                                                                                                                      | Oil B                                                        |                                                   | Mcf Wate                           |                                |                      | as-Oil Ratio                      | Gravity                       |  |  |  |
| DISPOSITIO                                                                                                                                                                                                                                                                                                                                                                                                                                | ON OF GAS:                                                   | N.                                                | METHOD OF COMPLE                   | TION:                          |                      | PRODUCTIO                         | ON INTERVAL:                  |  |  |  |
| Vented Sold                                                                                                                                                                                                                                                                                                                                                                                                                               |                                                              | Open Hole                                         | Perf. Dually                       | Comp. Cor                      | nmingled             |                                   |                               |  |  |  |
|                                                                                                                                                                                                                                                                                                                                                                                                                                           | bmit ACO-18.)                                                | Other (Specify)                                   | (Submit A                          | ACO-5) (Sub                    | mit ACO-4)           |                                   |                               |  |  |  |