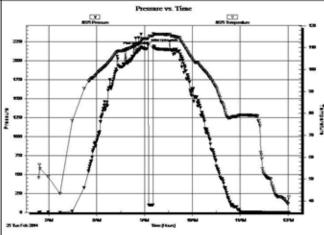

Page Two

| Operator Name:                                                                                                                                                                                                                                                                                                                                                                                                                            |                                                              |                                                   | Lease Name:                        |                                |                      | Well #:                           |                               |  |  |  |
|-------------------------------------------------------------------------------------------------------------------------------------------------------------------------------------------------------------------------------------------------------------------------------------------------------------------------------------------------------------------------------------------------------------------------------------------|--------------------------------------------------------------|---------------------------------------------------|------------------------------------|--------------------------------|----------------------|-----------------------------------|-------------------------------|--|--|--|
| Sec Twp                                                                                                                                                                                                                                                                                                                                                                                                                                   | S. R                                                         | East West                                         | County:                            |                                |                      |                                   |                               |  |  |  |
| INSTRUCTIONS: Show important tops of formations penetrated. Detail all cores. Report all final copies of drill stems tests giving interval tested, time tool open and closed, flowing and shut-in pressures, whether shut-in pressure reached static level, hydrostatic pressures, bottom hole temperature, fluid recovery, and flow rates if gas to surface test, along with final chart(s). Attach extra sheet if more space is needed. |                                                              |                                                   |                                    |                                |                      |                                   |                               |  |  |  |
|                                                                                                                                                                                                                                                                                                                                                                                                                                           |                                                              | tain Geophysical Data a<br>r newer AND an image f |                                    | gs must be ema                 | iled to kcc-well-lo  | gs@kcc.ks.gov                     | v. Digital electronic log     |  |  |  |
| Drill Stem Tests Taken  (Attach Additional Sheets)  Name  Sample  Name  Drimation (Top), Depth and Datum  Datum                                                                                                                                                                                                                                                                                                                           |                                                              |                                                   |                                    |                                |                      |                                   |                               |  |  |  |
| Samples Sent to Geological Survey                                                                                                                                                                                                                                                                                                                                                                                                         |                                                              |                                                   |                                    |                                |                      |                                   |                               |  |  |  |
| Cores Taken         ☐ Yes         ☐ No           Electric Log Run         ☐ Yes         ☐ No                                                                                                                                                                                                                                                                                                                                              |                                                              |                                                   |                                    |                                |                      |                                   |                               |  |  |  |
| List All E. Logs Run:                                                                                                                                                                                                                                                                                                                                                                                                                     |                                                              |                                                   |                                    |                                |                      |                                   |                               |  |  |  |
|                                                                                                                                                                                                                                                                                                                                                                                                                                           |                                                              |                                                   |                                    |                                |                      |                                   |                               |  |  |  |
|                                                                                                                                                                                                                                                                                                                                                                                                                                           |                                                              | CASING Report all strings set-c                   | RECORD Ne conductor, surface, inte |                                | ion, etc.            |                                   |                               |  |  |  |
| Purpose of String                                                                                                                                                                                                                                                                                                                                                                                                                         | Size Hole<br>Drilled                                         | Size Casing<br>Set (In O.D.)                      | Weight<br>Lbs. / Ft.               | Setting<br>Depth               | Type of Cement       | # Sacks<br>Used                   | Type and Percent<br>Additives |  |  |  |
|                                                                                                                                                                                                                                                                                                                                                                                                                                           |                                                              |                                                   |                                    |                                |                      |                                   |                               |  |  |  |
|                                                                                                                                                                                                                                                                                                                                                                                                                                           |                                                              |                                                   |                                    |                                |                      |                                   |                               |  |  |  |
|                                                                                                                                                                                                                                                                                                                                                                                                                                           |                                                              |                                                   |                                    |                                |                      |                                   |                               |  |  |  |
|                                                                                                                                                                                                                                                                                                                                                                                                                                           |                                                              |                                                   |                                    |                                |                      |                                   |                               |  |  |  |
|                                                                                                                                                                                                                                                                                                                                                                                                                                           |                                                              | ADDITIONAL                                        | CEMENTING / SQU                    | EEZE RECORD                    |                      |                                   |                               |  |  |  |
| Purpose: Perforate                                                                                                                                                                                                                                                                                                                                                                                                                        | Depth<br>Top Bottom                                          | Type of Cement                                    | # Sacks Used                       | Sed Type and Percent Additives |                      |                                   |                               |  |  |  |
| Protect Casing Plug Back TD                                                                                                                                                                                                                                                                                                                                                                                                               |                                                              |                                                   |                                    |                                |                      |                                   |                               |  |  |  |
| Plug Off Zone                                                                                                                                                                                                                                                                                                                                                                                                                             |                                                              |                                                   |                                    |                                |                      |                                   |                               |  |  |  |
|                                                                                                                                                                                                                                                                                                                                                                                                                                           |                                                              |                                                   |                                    |                                |                      |                                   |                               |  |  |  |
|                                                                                                                                                                                                                                                                                                                                                                                                                                           | ulic fracturing treatment or<br>otal base fluid of the hydra | n this well?<br>aulic fracturing treatment ex     | ceed 350.000 gallons               | Yes<br>?      Yes              |                      | p questions 2 an<br>p question 3) | d 3)                          |  |  |  |
|                                                                                                                                                                                                                                                                                                                                                                                                                                           | · · · · · · · · · · · · · · · · · · ·                        | submitted to the chemical of                      | _                                  | Yes                            |                      | out Page Three                    | of the ACO-1)                 |  |  |  |
| Shoto Par Foot                                                                                                                                                                                                                                                                                                                                                                                                                            | PERFORATIO                                                   | N RECORD - Bridge Plug                            | s Set/Type                         | Acid, Fra                      | cture, Shot, Cement  | Squeeze Record                    | i                             |  |  |  |
| Shots Per Foot                                                                                                                                                                                                                                                                                                                                                                                                                            | Specify Fo                                                   | ootage of Each Interval Perf                      | orated                             | (AI                            | mount and Kind of Ma | terial Used)                      | Depth                         |  |  |  |
|                                                                                                                                                                                                                                                                                                                                                                                                                                           |                                                              |                                                   |                                    |                                |                      |                                   |                               |  |  |  |
|                                                                                                                                                                                                                                                                                                                                                                                                                                           |                                                              |                                                   |                                    |                                |                      |                                   |                               |  |  |  |
|                                                                                                                                                                                                                                                                                                                                                                                                                                           |                                                              |                                                   |                                    |                                |                      |                                   |                               |  |  |  |
|                                                                                                                                                                                                                                                                                                                                                                                                                                           |                                                              |                                                   |                                    |                                |                      |                                   |                               |  |  |  |
|                                                                                                                                                                                                                                                                                                                                                                                                                                           |                                                              |                                                   |                                    |                                |                      |                                   |                               |  |  |  |
| TUBING RECORD:                                                                                                                                                                                                                                                                                                                                                                                                                            | Size:                                                        | Set At:                                           | Packer At:                         | Liner Run:                     |                      |                                   |                               |  |  |  |
|                                                                                                                                                                                                                                                                                                                                                                                                                                           |                                                              |                                                   |                                    |                                | Yes No               |                                   |                               |  |  |  |
| Date of First, Resumed                                                                                                                                                                                                                                                                                                                                                                                                                    | Production, SWD or ENH                                       | R. Producing Meth                                 |                                    | Gas Lift C                     | Other (Explain)      |                                   |                               |  |  |  |
| Estimated Production<br>Per 24 Hours                                                                                                                                                                                                                                                                                                                                                                                                      | Oil B                                                        |                                                   | Mcf Wate                           |                                |                      | as-Oil Ratio                      | Gravity                       |  |  |  |
| DISPOSITIO                                                                                                                                                                                                                                                                                                                                                                                                                                | ON OF GAS:                                                   | N.                                                | METHOD OF COMPLE                   | TION:                          |                      | PRODUCTIO                         | ON INTERVAL:                  |  |  |  |
| Vented Sold                                                                                                                                                                                                                                                                                                                                                                                                                               |                                                              | Open Hole                                         | Perf. Dually                       | Comp. Cor                      | nmingled             |                                   |                               |  |  |  |
|                                                                                                                                                                                                                                                                                                                                                                                                                                           | bmit ACO-18.)                                                | Other (Specify)                                   | (Submit A                          | ACO-5) (Sub                    | mit ACO-4)           |                                   |                               |  |  |  |