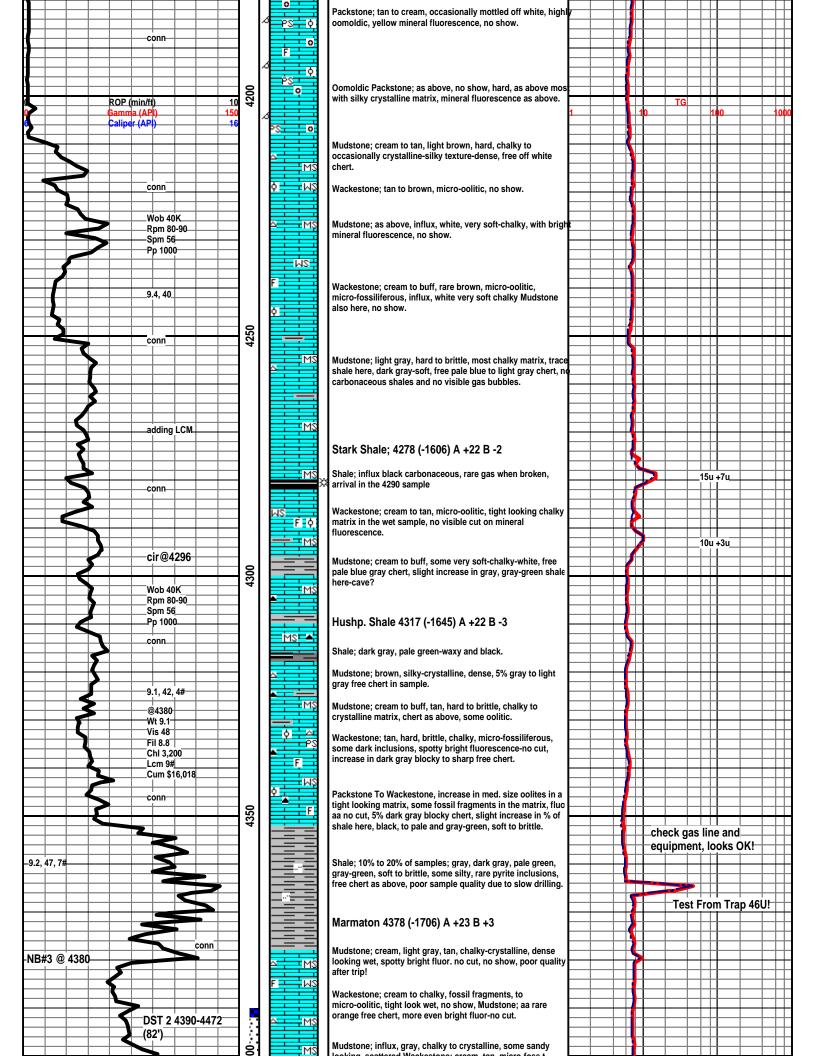

# Tops

| Name            | Тор  | Datum   |
|-----------------|------|---------|
| Heebner Shale   | 3878 | (-1206) |
| Brown Limestone | 3954 | (-1282) |
| Lansing         | 3961 | (-1289) |
| Stark Shale     | 4281 | (-1609) |
| Pawnee          | 4462 | (-1790) |
| Cherokee Shale  | 4497 | (-1825) |
| Morrow Sand     | 4597 | (-1925) |
| Mississippian   | 4604 | (-1932) |
| RTD             | 4709 | (-2037) |