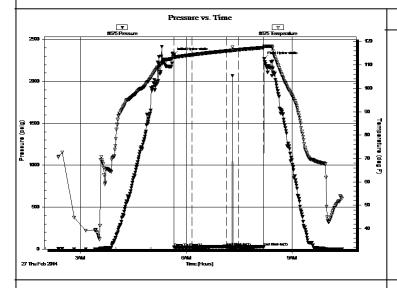

Page Two

| Operator Name:                                                                                                                                                                                                                                                                                                                                                                                                                            |                                                              |                                                   | Lease Name:                        |                                |                      | Well #:                           |                               |  |  |  |
|-------------------------------------------------------------------------------------------------------------------------------------------------------------------------------------------------------------------------------------------------------------------------------------------------------------------------------------------------------------------------------------------------------------------------------------------|--------------------------------------------------------------|---------------------------------------------------|------------------------------------|--------------------------------|----------------------|-----------------------------------|-------------------------------|--|--|--|
| Sec Twp                                                                                                                                                                                                                                                                                                                                                                                                                                   | S. R                                                         | East West                                         | County:                            |                                |                      |                                   |                               |  |  |  |
| INSTRUCTIONS: Show important tops of formations penetrated. Detail all cores. Report all final copies of drill stems tests giving interval tested, time tool open and closed, flowing and shut-in pressures, whether shut-in pressure reached static level, hydrostatic pressures, bottom hole temperature, fluid recovery, and flow rates if gas to surface test, along with final chart(s). Attach extra sheet if more space is needed. |                                                              |                                                   |                                    |                                |                      |                                   |                               |  |  |  |
|                                                                                                                                                                                                                                                                                                                                                                                                                                           |                                                              | tain Geophysical Data a<br>r newer AND an image f |                                    | gs must be ema                 | iled to kcc-well-lo  | gs@kcc.ks.gov                     | v. Digital electronic log     |  |  |  |
| Drill Stem Tests Taken  (Attach Additional Sheets)  Name  Sample  Name  Drimation (Top), Depth and Datum  Datum                                                                                                                                                                                                                                                                                                                           |                                                              |                                                   |                                    |                                |                      |                                   |                               |  |  |  |
| Samples Sent to Geological Survey                                                                                                                                                                                                                                                                                                                                                                                                         |                                                              |                                                   |                                    |                                |                      |                                   |                               |  |  |  |
| Cores Taken         ☐ Yes         ☐ No           Electric Log Run         ☐ Yes         ☐ No                                                                                                                                                                                                                                                                                                                                              |                                                              |                                                   |                                    |                                |                      |                                   |                               |  |  |  |
| List All E. Logs Run:                                                                                                                                                                                                                                                                                                                                                                                                                     |                                                              |                                                   |                                    |                                |                      |                                   |                               |  |  |  |
|                                                                                                                                                                                                                                                                                                                                                                                                                                           |                                                              |                                                   |                                    |                                |                      |                                   |                               |  |  |  |
|                                                                                                                                                                                                                                                                                                                                                                                                                                           |                                                              | CASING Report all strings set-c                   | RECORD Ne conductor, surface, inte |                                | ion, etc.            |                                   |                               |  |  |  |
| Purpose of String                                                                                                                                                                                                                                                                                                                                                                                                                         | Size Hole<br>Drilled                                         | Size Casing<br>Set (In O.D.)                      | Weight<br>Lbs. / Ft.               | Setting<br>Depth               | Type of Cement       | # Sacks<br>Used                   | Type and Percent<br>Additives |  |  |  |
|                                                                                                                                                                                                                                                                                                                                                                                                                                           |                                                              |                                                   |                                    |                                |                      |                                   |                               |  |  |  |
|                                                                                                                                                                                                                                                                                                                                                                                                                                           |                                                              |                                                   |                                    |                                |                      |                                   |                               |  |  |  |
|                                                                                                                                                                                                                                                                                                                                                                                                                                           |                                                              |                                                   |                                    |                                |                      |                                   |                               |  |  |  |
|                                                                                                                                                                                                                                                                                                                                                                                                                                           |                                                              |                                                   |                                    |                                |                      |                                   |                               |  |  |  |
|                                                                                                                                                                                                                                                                                                                                                                                                                                           |                                                              | ADDITIONAL                                        | CEMENTING / SQU                    | EEZE RECORD                    |                      |                                   |                               |  |  |  |
| Purpose: Perforate                                                                                                                                                                                                                                                                                                                                                                                                                        | Depth<br>Top Bottom                                          | Type of Cement                                    | # Sacks Used                       | Sed Type and Percent Additives |                      |                                   |                               |  |  |  |
| Protect Casing Plug Back TD                                                                                                                                                                                                                                                                                                                                                                                                               |                                                              |                                                   |                                    |                                |                      |                                   |                               |  |  |  |
| Plug Off Zone                                                                                                                                                                                                                                                                                                                                                                                                                             |                                                              |                                                   |                                    |                                |                      |                                   |                               |  |  |  |
|                                                                                                                                                                                                                                                                                                                                                                                                                                           |                                                              |                                                   |                                    |                                |                      |                                   |                               |  |  |  |
|                                                                                                                                                                                                                                                                                                                                                                                                                                           | ulic fracturing treatment or<br>otal base fluid of the hydra | n this well?<br>aulic fracturing treatment ex     | ceed 350.000 gallons               | Yes<br>?      Yes              |                      | p questions 2 an<br>p question 3) | d 3)                          |  |  |  |
|                                                                                                                                                                                                                                                                                                                                                                                                                                           | · · · · · · · · · · · · · · · · · · ·                        | submitted to the chemical of                      | _                                  | Yes                            |                      | out Page Three                    | of the ACO-1)                 |  |  |  |
| Shoto Par Foot                                                                                                                                                                                                                                                                                                                                                                                                                            | PERFORATIO                                                   | N RECORD - Bridge Plug                            | s Set/Type                         | Acid, Fra                      | cture, Shot, Cement  | Squeeze Record                    | i                             |  |  |  |
| Shots Per Foot                                                                                                                                                                                                                                                                                                                                                                                                                            | Specify Fo                                                   | ootage of Each Interval Perf                      | orated                             | (AI                            | mount and Kind of Ma | terial Used)                      | Depth                         |  |  |  |
|                                                                                                                                                                                                                                                                                                                                                                                                                                           |                                                              |                                                   |                                    |                                |                      |                                   |                               |  |  |  |
|                                                                                                                                                                                                                                                                                                                                                                                                                                           |                                                              |                                                   |                                    |                                |                      |                                   |                               |  |  |  |
|                                                                                                                                                                                                                                                                                                                                                                                                                                           |                                                              |                                                   |                                    |                                |                      |                                   |                               |  |  |  |
|                                                                                                                                                                                                                                                                                                                                                                                                                                           |                                                              |                                                   |                                    |                                |                      |                                   |                               |  |  |  |
|                                                                                                                                                                                                                                                                                                                                                                                                                                           |                                                              |                                                   |                                    |                                |                      |                                   |                               |  |  |  |
| TUBING RECORD:                                                                                                                                                                                                                                                                                                                                                                                                                            | Size:                                                        | Set At:                                           | Packer At:                         | Liner Run:                     |                      |                                   |                               |  |  |  |
|                                                                                                                                                                                                                                                                                                                                                                                                                                           |                                                              |                                                   |                                    |                                | Yes No               |                                   |                               |  |  |  |
| Date of First, Resumed                                                                                                                                                                                                                                                                                                                                                                                                                    | Production, SWD or ENH                                       | R. Producing Meth                                 |                                    | Gas Lift C                     | Other (Explain)      |                                   |                               |  |  |  |
| Estimated Production<br>Per 24 Hours                                                                                                                                                                                                                                                                                                                                                                                                      | Oil B                                                        |                                                   | Mcf Wate                           |                                |                      | as-Oil Ratio                      | Gravity                       |  |  |  |
| DISPOSITIO                                                                                                                                                                                                                                                                                                                                                                                                                                | ON OF GAS:                                                   | N.                                                | METHOD OF COMPLE                   | TION:                          |                      | PRODUCTIO                         | ON INTERVAL:                  |  |  |  |
| Vented Sold                                                                                                                                                                                                                                                                                                                                                                                                                               |                                                              | Open Hole                                         | Perf. Dually                       | Comp. Cor                      | nmingled             |                                   |                               |  |  |  |
|                                                                                                                                                                                                                                                                                                                                                                                                                                           | bmit ACO-18.)                                                | Other (Specify)                                   | (Submit A                          | ACO-5) (Sub                    | mit ACO-4)           |                                   |                               |  |  |  |