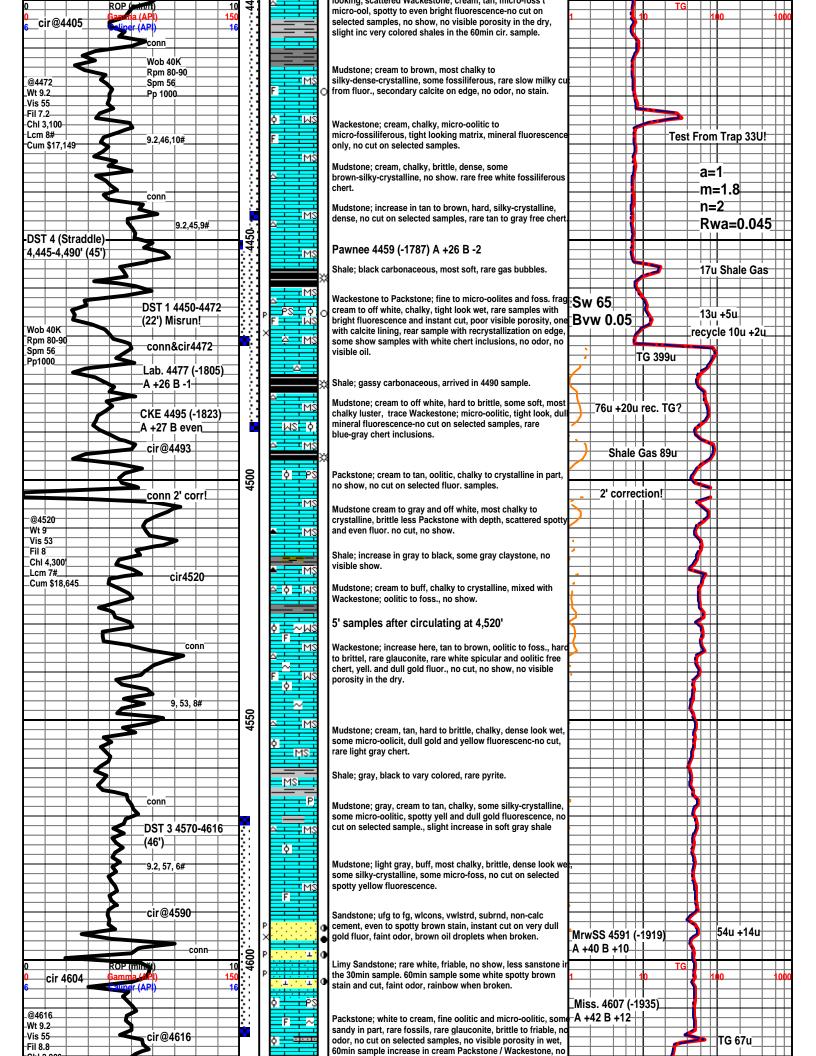

# Tops

| Name            | Тор  | Datum   |
|-----------------|------|---------|
| Heebner Shale   | 3878 | (-1206) |
| Brown Limestone | 3954 | (-1282) |
| Lansing         | 3961 | (-1289) |
| Stark Shale     | 4281 | (-1609) |
| Pawnee          | 4462 | (-1790) |
| Cherokee Shale  | 4497 | (-1825) |
| Morrow Sand     | 4597 | (-1925) |
| Mississippian   | 4604 | (-1932) |
| RTD             | 4709 | (-2037) |