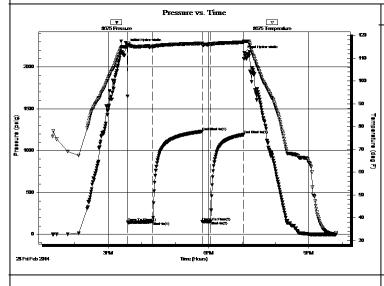

Page Two

| Operator Name:                                                                                                                                                                                                                                                                                                                                                                                                                            |                                                              |                                                   | Lease Name:                        |                                |                      | Well #:                           |                               |  |  |  |
|-------------------------------------------------------------------------------------------------------------------------------------------------------------------------------------------------------------------------------------------------------------------------------------------------------------------------------------------------------------------------------------------------------------------------------------------|--------------------------------------------------------------|---------------------------------------------------|------------------------------------|--------------------------------|----------------------|-----------------------------------|-------------------------------|--|--|--|
| Sec Twp                                                                                                                                                                                                                                                                                                                                                                                                                                   | S. R                                                         | East West                                         | County:                            |                                |                      |                                   |                               |  |  |  |
| INSTRUCTIONS: Show important tops of formations penetrated. Detail all cores. Report all final copies of drill stems tests giving interval tested, time tool open and closed, flowing and shut-in pressures, whether shut-in pressure reached static level, hydrostatic pressures, bottom hole temperature, fluid recovery, and flow rates if gas to surface test, along with final chart(s). Attach extra sheet if more space is needed. |                                                              |                                                   |                                    |                                |                      |                                   |                               |  |  |  |
|                                                                                                                                                                                                                                                                                                                                                                                                                                           |                                                              | tain Geophysical Data a<br>r newer AND an image f |                                    | gs must be ema                 | iled to kcc-well-lo  | gs@kcc.ks.gov                     | v. Digital electronic log     |  |  |  |
| Drill Stem Tests Taken  (Attach Additional Sheets)  Name  Sample  Name  Drimation (Top), Depth and Datum  Datum                                                                                                                                                                                                                                                                                                                           |                                                              |                                                   |                                    |                                |                      |                                   |                               |  |  |  |
| Samples Sent to Geological Survey                                                                                                                                                                                                                                                                                                                                                                                                         |                                                              |                                                   |                                    |                                |                      |                                   |                               |  |  |  |
| Cores Taken         ☐ Yes         ☐ No           Electric Log Run         ☐ Yes         ☐ No                                                                                                                                                                                                                                                                                                                                              |                                                              |                                                   |                                    |                                |                      |                                   |                               |  |  |  |
| List All E. Logs Run:                                                                                                                                                                                                                                                                                                                                                                                                                     |                                                              |                                                   |                                    |                                |                      |                                   |                               |  |  |  |
|                                                                                                                                                                                                                                                                                                                                                                                                                                           |                                                              |                                                   |                                    |                                |                      |                                   |                               |  |  |  |
|                                                                                                                                                                                                                                                                                                                                                                                                                                           |                                                              | CASING Report all strings set-c                   | RECORD Ne conductor, surface, inte |                                | ion, etc.            |                                   |                               |  |  |  |
| Purpose of String                                                                                                                                                                                                                                                                                                                                                                                                                         | Size Hole<br>Drilled                                         | Size Casing<br>Set (In O.D.)                      | Weight<br>Lbs. / Ft.               | Setting<br>Depth               | Type of Cement       | # Sacks<br>Used                   | Type and Percent<br>Additives |  |  |  |
|                                                                                                                                                                                                                                                                                                                                                                                                                                           |                                                              |                                                   |                                    |                                |                      |                                   |                               |  |  |  |
|                                                                                                                                                                                                                                                                                                                                                                                                                                           |                                                              |                                                   |                                    |                                |                      |                                   |                               |  |  |  |
|                                                                                                                                                                                                                                                                                                                                                                                                                                           |                                                              |                                                   |                                    |                                |                      |                                   |                               |  |  |  |
|                                                                                                                                                                                                                                                                                                                                                                                                                                           |                                                              |                                                   |                                    |                                |                      |                                   |                               |  |  |  |
|                                                                                                                                                                                                                                                                                                                                                                                                                                           |                                                              | ADDITIONAL                                        | CEMENTING / SQU                    | EEZE RECORD                    |                      |                                   |                               |  |  |  |
| Purpose: Perforate                                                                                                                                                                                                                                                                                                                                                                                                                        | Depth<br>Top Bottom                                          | Type of Cement                                    | # Sacks Used                       | Sed Type and Percent Additives |                      |                                   |                               |  |  |  |
| Protect Casing Plug Back TD                                                                                                                                                                                                                                                                                                                                                                                                               |                                                              |                                                   |                                    |                                |                      |                                   |                               |  |  |  |
| Plug Off Zone                                                                                                                                                                                                                                                                                                                                                                                                                             |                                                              |                                                   |                                    |                                |                      |                                   |                               |  |  |  |
|                                                                                                                                                                                                                                                                                                                                                                                                                                           |                                                              |                                                   |                                    |                                |                      |                                   |                               |  |  |  |
|                                                                                                                                                                                                                                                                                                                                                                                                                                           | ulic fracturing treatment or<br>otal base fluid of the hydra | n this well?<br>aulic fracturing treatment ex     | ceed 350.000 gallons               | Yes<br>?      Yes              |                      | p questions 2 an<br>p question 3) | d 3)                          |  |  |  |
|                                                                                                                                                                                                                                                                                                                                                                                                                                           | · · · · · · · · · · · · · · · · · · ·                        | submitted to the chemical of                      | _                                  | Yes                            |                      | out Page Three                    | of the ACO-1)                 |  |  |  |
| Shoto Par Foot                                                                                                                                                                                                                                                                                                                                                                                                                            | PERFORATIO                                                   | N RECORD - Bridge Plug                            | s Set/Type                         | Acid, Fra                      | cture, Shot, Cement  | Squeeze Record                    | i                             |  |  |  |
| Shots Per Foot                                                                                                                                                                                                                                                                                                                                                                                                                            | Specify Fo                                                   | ootage of Each Interval Perf                      | orated                             | (AI                            | mount and Kind of Ma | terial Used)                      | Depth                         |  |  |  |
|                                                                                                                                                                                                                                                                                                                                                                                                                                           |                                                              |                                                   |                                    |                                |                      |                                   |                               |  |  |  |
|                                                                                                                                                                                                                                                                                                                                                                                                                                           |                                                              |                                                   |                                    |                                |                      |                                   |                               |  |  |  |
|                                                                                                                                                                                                                                                                                                                                                                                                                                           |                                                              |                                                   |                                    |                                |                      |                                   |                               |  |  |  |
|                                                                                                                                                                                                                                                                                                                                                                                                                                           |                                                              |                                                   |                                    |                                |                      |                                   |                               |  |  |  |
|                                                                                                                                                                                                                                                                                                                                                                                                                                           |                                                              |                                                   |                                    |                                |                      |                                   |                               |  |  |  |
| TUBING RECORD:                                                                                                                                                                                                                                                                                                                                                                                                                            | Size:                                                        | Set At:                                           | Packer At:                         | Liner Run:                     |                      |                                   |                               |  |  |  |
|                                                                                                                                                                                                                                                                                                                                                                                                                                           |                                                              |                                                   |                                    |                                | Yes No               |                                   |                               |  |  |  |
| Date of First, Resumed                                                                                                                                                                                                                                                                                                                                                                                                                    | Production, SWD or ENH                                       | R. Producing Meth                                 |                                    | Gas Lift C                     | Other (Explain)      |                                   |                               |  |  |  |
| Estimated Production<br>Per 24 Hours                                                                                                                                                                                                                                                                                                                                                                                                      | Oil B                                                        |                                                   | Mcf Wate                           |                                |                      | as-Oil Ratio                      | Gravity                       |  |  |  |
| DISPOSITIO                                                                                                                                                                                                                                                                                                                                                                                                                                | ON OF GAS:                                                   | N.                                                | METHOD OF COMPLE                   | TION:                          |                      | PRODUCTIO                         | ON INTERVAL:                  |  |  |  |
| Vented Sold                                                                                                                                                                                                                                                                                                                                                                                                                               |                                                              | Open Hole                                         | Perf. Dually                       | Comp. Cor                      | nmingled             |                                   |                               |  |  |  |
|                                                                                                                                                                                                                                                                                                                                                                                                                                           | bmit ACO-18.)                                                | Other (Specify)                                   | (Submit A                          | ACO-5) (Sub                    | mit ACO-4)           |                                   |                               |  |  |  |