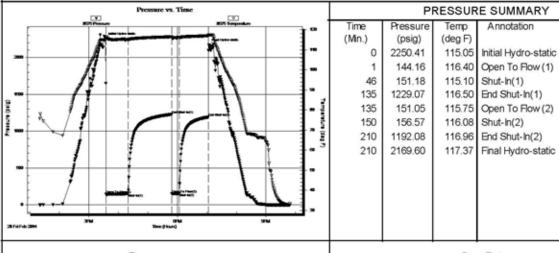

Page Two

| Operator Name:                                                                                                                                                                                                                                                                                                                                                                                                                            |                                                              |                                                   | Lease Name:                        |                                |                      | Well #:                           |                               |  |  |  |
|-------------------------------------------------------------------------------------------------------------------------------------------------------------------------------------------------------------------------------------------------------------------------------------------------------------------------------------------------------------------------------------------------------------------------------------------|--------------------------------------------------------------|---------------------------------------------------|------------------------------------|--------------------------------|----------------------|-----------------------------------|-------------------------------|--|--|--|
| Sec Twp                                                                                                                                                                                                                                                                                                                                                                                                                                   | S. R                                                         | East West                                         | County:                            |                                |                      |                                   |                               |  |  |  |
| INSTRUCTIONS: Show important tops of formations penetrated. Detail all cores. Report all final copies of drill stems tests giving interval tested, time tool open and closed, flowing and shut-in pressures, whether shut-in pressure reached static level, hydrostatic pressures, bottom hole temperature, fluid recovery, and flow rates if gas to surface test, along with final chart(s). Attach extra sheet if more space is needed. |                                                              |                                                   |                                    |                                |                      |                                   |                               |  |  |  |
|                                                                                                                                                                                                                                                                                                                                                                                                                                           |                                                              | tain Geophysical Data a<br>r newer AND an image f |                                    | gs must be ema                 | iled to kcc-well-lo  | gs@kcc.ks.gov                     | v. Digital electronic log     |  |  |  |
| Drill Stem Tests Taken  (Attach Additional Sheets)  Name  Sample  Name  Drimation (Top), Depth and Datum  Datum                                                                                                                                                                                                                                                                                                                           |                                                              |                                                   |                                    |                                |                      |                                   |                               |  |  |  |
| Samples Sent to Geological Survey                                                                                                                                                                                                                                                                                                                                                                                                         |                                                              |                                                   |                                    |                                |                      |                                   |                               |  |  |  |
| Cores Taken         ☐ Yes         ☐ No           Electric Log Run         ☐ Yes         ☐ No                                                                                                                                                                                                                                                                                                                                              |                                                              |                                                   |                                    |                                |                      |                                   |                               |  |  |  |
| List All E. Logs Run:                                                                                                                                                                                                                                                                                                                                                                                                                     |                                                              |                                                   |                                    |                                |                      |                                   |                               |  |  |  |
|                                                                                                                                                                                                                                                                                                                                                                                                                                           |                                                              |                                                   |                                    |                                |                      |                                   |                               |  |  |  |
|                                                                                                                                                                                                                                                                                                                                                                                                                                           |                                                              | CASING Report all strings set-c                   | RECORD Ne conductor, surface, inte |                                | ion, etc.            |                                   |                               |  |  |  |
| Purpose of String                                                                                                                                                                                                                                                                                                                                                                                                                         | Size Hole<br>Drilled                                         | Size Casing<br>Set (In O.D.)                      | Weight<br>Lbs. / Ft.               | Setting<br>Depth               | Type of Cement       | # Sacks<br>Used                   | Type and Percent<br>Additives |  |  |  |
|                                                                                                                                                                                                                                                                                                                                                                                                                                           |                                                              |                                                   |                                    |                                |                      |                                   |                               |  |  |  |
|                                                                                                                                                                                                                                                                                                                                                                                                                                           |                                                              |                                                   |                                    |                                |                      |                                   |                               |  |  |  |
|                                                                                                                                                                                                                                                                                                                                                                                                                                           |                                                              |                                                   |                                    |                                |                      |                                   |                               |  |  |  |
|                                                                                                                                                                                                                                                                                                                                                                                                                                           |                                                              |                                                   |                                    |                                |                      |                                   |                               |  |  |  |
|                                                                                                                                                                                                                                                                                                                                                                                                                                           |                                                              | ADDITIONAL                                        | CEMENTING / SQU                    | EEZE RECORD                    |                      |                                   |                               |  |  |  |
| Purpose: Perforate                                                                                                                                                                                                                                                                                                                                                                                                                        | Depth<br>Top Bottom                                          | Type of Cement                                    | # Sacks Used                       | Sed Type and Percent Additives |                      |                                   |                               |  |  |  |
| Protect Casing Plug Back TD                                                                                                                                                                                                                                                                                                                                                                                                               |                                                              |                                                   |                                    |                                |                      |                                   |                               |  |  |  |
| Plug Off Zone                                                                                                                                                                                                                                                                                                                                                                                                                             |                                                              |                                                   |                                    |                                |                      |                                   |                               |  |  |  |
|                                                                                                                                                                                                                                                                                                                                                                                                                                           |                                                              |                                                   |                                    |                                |                      |                                   |                               |  |  |  |
|                                                                                                                                                                                                                                                                                                                                                                                                                                           | ulic fracturing treatment or<br>otal base fluid of the hydra | n this well?<br>aulic fracturing treatment ex     | ceed 350.000 gallons               | Yes<br>?      Yes              |                      | p questions 2 an<br>p question 3) | d 3)                          |  |  |  |
|                                                                                                                                                                                                                                                                                                                                                                                                                                           | · · · · · · · · · · · · · · · · · · ·                        | submitted to the chemical of                      | _                                  | Yes                            |                      | out Page Three                    | of the ACO-1)                 |  |  |  |
| Shoto Par Foot                                                                                                                                                                                                                                                                                                                                                                                                                            | PERFORATIO                                                   | N RECORD - Bridge Plug                            | s Set/Type                         | Acid, Fra                      | cture, Shot, Cement  | Squeeze Record                    | i                             |  |  |  |
| Shots Per Foot                                                                                                                                                                                                                                                                                                                                                                                                                            | Specify Fo                                                   | ootage of Each Interval Perf                      | orated                             | (AI                            | mount and Kind of Ma | terial Used)                      | Depth                         |  |  |  |
|                                                                                                                                                                                                                                                                                                                                                                                                                                           |                                                              |                                                   |                                    |                                |                      |                                   |                               |  |  |  |
|                                                                                                                                                                                                                                                                                                                                                                                                                                           |                                                              |                                                   |                                    |                                |                      |                                   |                               |  |  |  |
|                                                                                                                                                                                                                                                                                                                                                                                                                                           |                                                              |                                                   |                                    |                                |                      |                                   |                               |  |  |  |
|                                                                                                                                                                                                                                                                                                                                                                                                                                           |                                                              |                                                   |                                    |                                |                      |                                   |                               |  |  |  |
|                                                                                                                                                                                                                                                                                                                                                                                                                                           |                                                              |                                                   |                                    |                                |                      |                                   |                               |  |  |  |
| TUBING RECORD:                                                                                                                                                                                                                                                                                                                                                                                                                            | Size:                                                        | Set At:                                           | Packer At:                         | Liner Run:                     |                      |                                   |                               |  |  |  |
|                                                                                                                                                                                                                                                                                                                                                                                                                                           |                                                              |                                                   |                                    |                                | Yes No               |                                   |                               |  |  |  |
| Date of First, Resumed                                                                                                                                                                                                                                                                                                                                                                                                                    | Production, SWD or ENH                                       | R. Producing Meth                                 |                                    | Gas Lift C                     | Other (Explain)      |                                   |                               |  |  |  |
| Estimated Production<br>Per 24 Hours                                                                                                                                                                                                                                                                                                                                                                                                      | Oil B                                                        |                                                   | Mcf Wate                           |                                |                      | as-Oil Ratio                      | Gravity                       |  |  |  |
| DISPOSITIO                                                                                                                                                                                                                                                                                                                                                                                                                                | ON OF GAS:                                                   | N.                                                | METHOD OF COMPLE                   | TION:                          |                      | PRODUCTIO                         | ON INTERVAL:                  |  |  |  |
| Vented Sold                                                                                                                                                                                                                                                                                                                                                                                                                               |                                                              | Open Hole                                         | Perf. Dually                       | Comp. Cor                      | nmingled             |                                   |                               |  |  |  |
|                                                                                                                                                                                                                                                                                                                                                                                                                                           | bmit ACO-18.)                                                | Other (Specify)                                   | (Submit A                          | ACO-5) (Sub                    | mit ACO-4)           |                                   |                               |  |  |  |