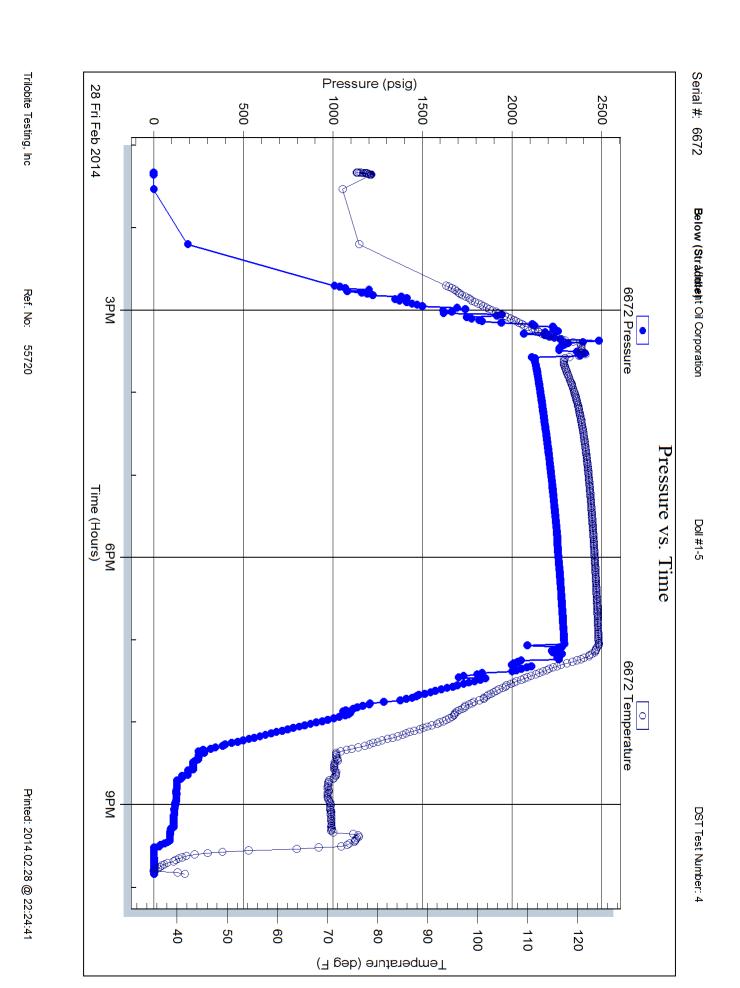

Page Two

| Operator Name:                                                                                                                                                                                                                                                                                                                                                                                                                            |                                                              |                                                   | Lease Name:                        |                                |                      | Well #:                           |                               |  |  |  |
|-------------------------------------------------------------------------------------------------------------------------------------------------------------------------------------------------------------------------------------------------------------------------------------------------------------------------------------------------------------------------------------------------------------------------------------------|--------------------------------------------------------------|---------------------------------------------------|------------------------------------|--------------------------------|----------------------|-----------------------------------|-------------------------------|--|--|--|
| Sec Twp                                                                                                                                                                                                                                                                                                                                                                                                                                   | S. R                                                         | East West                                         | County:                            |                                |                      |                                   |                               |  |  |  |
| INSTRUCTIONS: Show important tops of formations penetrated. Detail all cores. Report all final copies of drill stems tests giving interval tested, time tool open and closed, flowing and shut-in pressures, whether shut-in pressure reached static level, hydrostatic pressures, bottom hole temperature, fluid recovery, and flow rates if gas to surface test, along with final chart(s). Attach extra sheet if more space is needed. |                                                              |                                                   |                                    |                                |                      |                                   |                               |  |  |  |
|                                                                                                                                                                                                                                                                                                                                                                                                                                           |                                                              | tain Geophysical Data a<br>r newer AND an image f |                                    | gs must be ema                 | iled to kcc-well-lo  | gs@kcc.ks.gov                     | v. Digital electronic log     |  |  |  |
| Drill Stem Tests Taken  (Attach Additional Sheets)  Name  Sample  Name  Drimation (Top), Depth and Datum  Datum                                                                                                                                                                                                                                                                                                                           |                                                              |                                                   |                                    |                                |                      |                                   |                               |  |  |  |
| Samples Sent to Geological Survey                                                                                                                                                                                                                                                                                                                                                                                                         |                                                              |                                                   |                                    |                                |                      |                                   |                               |  |  |  |
| Cores Taken         ☐ Yes         ☐ No           Electric Log Run         ☐ Yes         ☐ No                                                                                                                                                                                                                                                                                                                                              |                                                              |                                                   |                                    |                                |                      |                                   |                               |  |  |  |
| List All E. Logs Run:                                                                                                                                                                                                                                                                                                                                                                                                                     |                                                              |                                                   |                                    |                                |                      |                                   |                               |  |  |  |
|                                                                                                                                                                                                                                                                                                                                                                                                                                           |                                                              |                                                   |                                    |                                |                      |                                   |                               |  |  |  |
|                                                                                                                                                                                                                                                                                                                                                                                                                                           |                                                              | CASING Report all strings set-c                   | RECORD Ne conductor, surface, inte |                                | ion, etc.            |                                   |                               |  |  |  |
| Purpose of String                                                                                                                                                                                                                                                                                                                                                                                                                         | Size Hole<br>Drilled                                         | Size Casing<br>Set (In O.D.)                      | Weight<br>Lbs. / Ft.               | Setting<br>Depth               | Type of Cement       | # Sacks<br>Used                   | Type and Percent<br>Additives |  |  |  |
|                                                                                                                                                                                                                                                                                                                                                                                                                                           |                                                              |                                                   |                                    |                                |                      |                                   |                               |  |  |  |
|                                                                                                                                                                                                                                                                                                                                                                                                                                           |                                                              |                                                   |                                    |                                |                      |                                   |                               |  |  |  |
|                                                                                                                                                                                                                                                                                                                                                                                                                                           |                                                              |                                                   |                                    |                                |                      |                                   |                               |  |  |  |
|                                                                                                                                                                                                                                                                                                                                                                                                                                           |                                                              |                                                   |                                    |                                |                      |                                   |                               |  |  |  |
|                                                                                                                                                                                                                                                                                                                                                                                                                                           |                                                              | ADDITIONAL                                        | CEMENTING / SQU                    | EEZE RECORD                    |                      |                                   |                               |  |  |  |
| Purpose: Perforate                                                                                                                                                                                                                                                                                                                                                                                                                        | Depth<br>Top Bottom                                          | Type of Cement                                    | # Sacks Used                       | Sed Type and Percent Additives |                      |                                   |                               |  |  |  |
| Protect Casing Plug Back TD                                                                                                                                                                                                                                                                                                                                                                                                               |                                                              |                                                   |                                    |                                |                      |                                   |                               |  |  |  |
| Plug Off Zone                                                                                                                                                                                                                                                                                                                                                                                                                             |                                                              |                                                   |                                    |                                |                      |                                   |                               |  |  |  |
|                                                                                                                                                                                                                                                                                                                                                                                                                                           |                                                              |                                                   |                                    |                                |                      |                                   |                               |  |  |  |
|                                                                                                                                                                                                                                                                                                                                                                                                                                           | ulic fracturing treatment or<br>otal base fluid of the hydra | n this well?<br>aulic fracturing treatment ex     | ceed 350.000 gallons               | Yes<br>?      Yes              |                      | p questions 2 an<br>p question 3) | d 3)                          |  |  |  |
|                                                                                                                                                                                                                                                                                                                                                                                                                                           | · · · · · · · · · · · · · · · · · · ·                        | submitted to the chemical of                      | _                                  | Yes                            |                      | out Page Three                    | of the ACO-1)                 |  |  |  |
| Shoto Par Foot                                                                                                                                                                                                                                                                                                                                                                                                                            | PERFORATIO                                                   | N RECORD - Bridge Plug                            | s Set/Type                         | Acid, Fra                      | cture, Shot, Cement  | Squeeze Record                    | i                             |  |  |  |
| Shots Per Foot                                                                                                                                                                                                                                                                                                                                                                                                                            | Specify Fo                                                   | ootage of Each Interval Perf                      | orated                             | (AI                            | mount and Kind of Ma | terial Used)                      | Depth                         |  |  |  |
|                                                                                                                                                                                                                                                                                                                                                                                                                                           |                                                              |                                                   |                                    |                                |                      |                                   |                               |  |  |  |
|                                                                                                                                                                                                                                                                                                                                                                                                                                           |                                                              |                                                   |                                    |                                |                      |                                   |                               |  |  |  |
|                                                                                                                                                                                                                                                                                                                                                                                                                                           |                                                              |                                                   |                                    |                                |                      |                                   |                               |  |  |  |
|                                                                                                                                                                                                                                                                                                                                                                                                                                           |                                                              |                                                   |                                    |                                |                      |                                   |                               |  |  |  |
|                                                                                                                                                                                                                                                                                                                                                                                                                                           |                                                              |                                                   |                                    |                                |                      |                                   |                               |  |  |  |
| TUBING RECORD:                                                                                                                                                                                                                                                                                                                                                                                                                            | Size:                                                        | Set At:                                           | Packer At:                         | Liner Run:                     |                      |                                   |                               |  |  |  |
|                                                                                                                                                                                                                                                                                                                                                                                                                                           |                                                              |                                                   |                                    |                                | Yes No               |                                   |                               |  |  |  |
| Date of First, Resumed                                                                                                                                                                                                                                                                                                                                                                                                                    | Production, SWD or ENH                                       | R. Producing Meth                                 |                                    | Gas Lift C                     | Other (Explain)      |                                   |                               |  |  |  |
| Estimated Production<br>Per 24 Hours                                                                                                                                                                                                                                                                                                                                                                                                      | Oil B                                                        |                                                   | Mcf Wate                           |                                |                      | as-Oil Ratio                      | Gravity                       |  |  |  |
| DISPOSITIO                                                                                                                                                                                                                                                                                                                                                                                                                                | ON OF GAS:                                                   | N.                                                | METHOD OF COMPLE                   | TION:                          |                      | PRODUCTIO                         | ON INTERVAL:                  |  |  |  |
| Vented Sold                                                                                                                                                                                                                                                                                                                                                                                                                               |                                                              | Open Hole                                         | Perf. Dually                       | Comp. Cor                      | nmingled             |                                   |                               |  |  |  |
|                                                                                                                                                                                                                                                                                                                                                                                                                                           | bmit ACO-18.)                                                | Other (Specify)                                   | (Submit A                          | ACO-5) (Sub                    | mit ACO-4)           |                                   |                               |  |  |  |