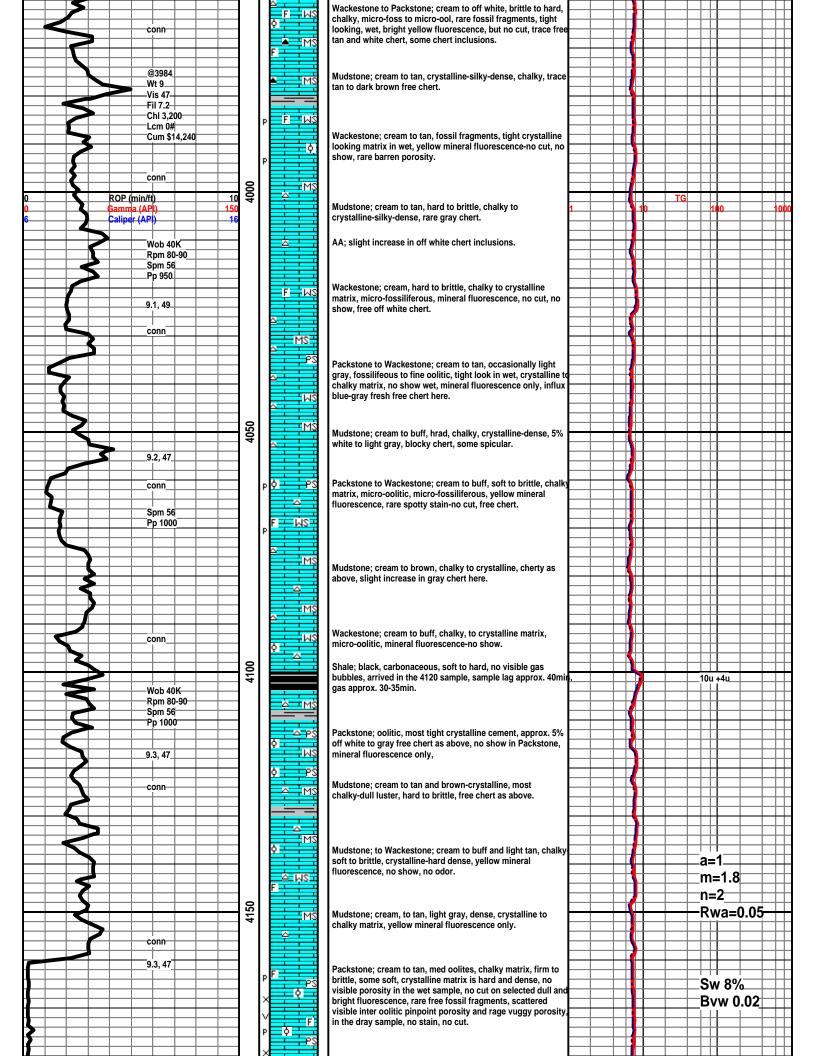

# Tops

| Name            | Тор  | Datum   |
|-----------------|------|---------|
| Heebner Shale   | 3878 | (-1206) |
| Brown Limestone | 3954 | (-1282) |
| Lansing         | 3961 | (-1289) |
| Stark Shale     | 4281 | (-1609) |
| Pawnee          | 4462 | (-1790) |
| Cherokee Shale  | 4497 | (-1825) |
| Morrow Sand     | 4597 | (-1925) |
| Mississippian   | 4604 | (-1932) |
| RTD             | 4709 | (-2037) |