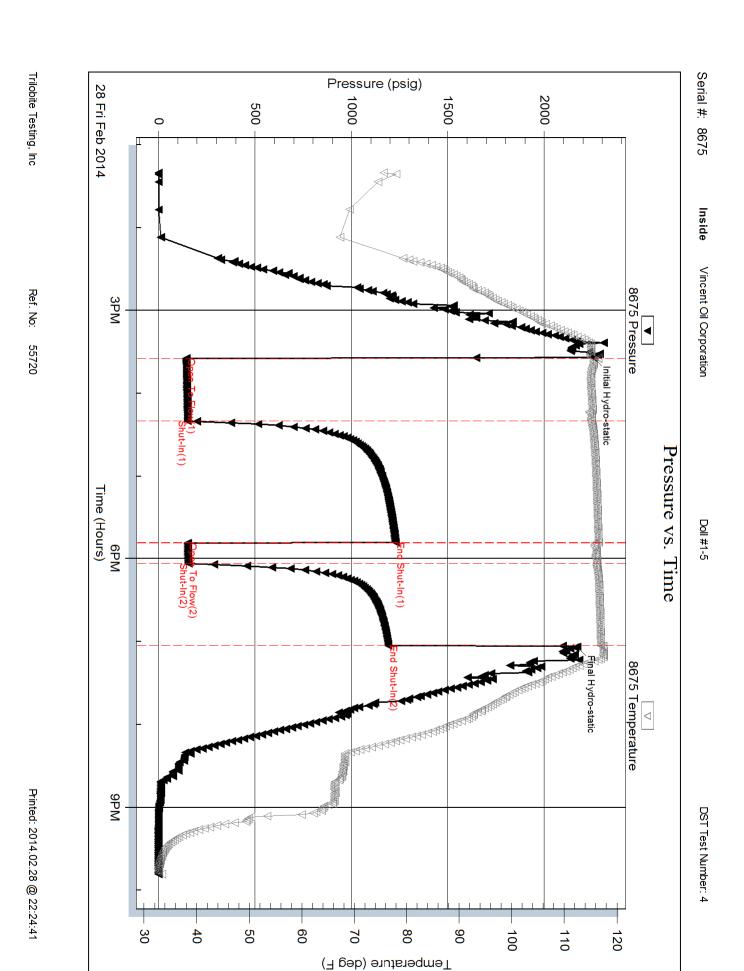

Page Two

| Operator Name:                                                                                                                                                                                                                                                                                                                                                                                                                            |                                                              |                                                   | Lease Name:                        |                                |                      | Well #:                           |                               |  |  |  |
|-------------------------------------------------------------------------------------------------------------------------------------------------------------------------------------------------------------------------------------------------------------------------------------------------------------------------------------------------------------------------------------------------------------------------------------------|--------------------------------------------------------------|---------------------------------------------------|------------------------------------|--------------------------------|----------------------|-----------------------------------|-------------------------------|--|--|--|
| Sec Twp                                                                                                                                                                                                                                                                                                                                                                                                                                   | S. R                                                         | East West                                         | County:                            |                                |                      |                                   |                               |  |  |  |
| INSTRUCTIONS: Show important tops of formations penetrated. Detail all cores. Report all final copies of drill stems tests giving interval tested, time tool open and closed, flowing and shut-in pressures, whether shut-in pressure reached static level, hydrostatic pressures, bottom hole temperature, fluid recovery, and flow rates if gas to surface test, along with final chart(s). Attach extra sheet if more space is needed. |                                                              |                                                   |                                    |                                |                      |                                   |                               |  |  |  |
|                                                                                                                                                                                                                                                                                                                                                                                                                                           |                                                              | tain Geophysical Data a<br>r newer AND an image f |                                    | gs must be ema                 | iled to kcc-well-lo  | gs@kcc.ks.gov                     | v. Digital electronic log     |  |  |  |
| Drill Stem Tests Taken  (Attach Additional Sheets)  Name  Sample  Name  Drimation (Top), Depth and Datum  Datum                                                                                                                                                                                                                                                                                                                           |                                                              |                                                   |                                    |                                |                      |                                   |                               |  |  |  |
| Samples Sent to Geological Survey                                                                                                                                                                                                                                                                                                                                                                                                         |                                                              |                                                   |                                    |                                |                      |                                   |                               |  |  |  |
| Cores Taken         ☐ Yes         ☐ No           Electric Log Run         ☐ Yes         ☐ No                                                                                                                                                                                                                                                                                                                                              |                                                              |                                                   |                                    |                                |                      |                                   |                               |  |  |  |
| List All E. Logs Run:                                                                                                                                                                                                                                                                                                                                                                                                                     |                                                              |                                                   |                                    |                                |                      |                                   |                               |  |  |  |
|                                                                                                                                                                                                                                                                                                                                                                                                                                           |                                                              |                                                   |                                    |                                |                      |                                   |                               |  |  |  |
|                                                                                                                                                                                                                                                                                                                                                                                                                                           |                                                              | CASING Report all strings set-c                   | RECORD Ne conductor, surface, inte |                                | ion, etc.            |                                   |                               |  |  |  |
| Purpose of String                                                                                                                                                                                                                                                                                                                                                                                                                         | Size Hole<br>Drilled                                         | Size Casing<br>Set (In O.D.)                      | Weight<br>Lbs. / Ft.               | Setting<br>Depth               | Type of Cement       | # Sacks<br>Used                   | Type and Percent<br>Additives |  |  |  |
|                                                                                                                                                                                                                                                                                                                                                                                                                                           |                                                              |                                                   |                                    |                                |                      |                                   |                               |  |  |  |
|                                                                                                                                                                                                                                                                                                                                                                                                                                           |                                                              |                                                   |                                    |                                |                      |                                   |                               |  |  |  |
|                                                                                                                                                                                                                                                                                                                                                                                                                                           |                                                              |                                                   |                                    |                                |                      |                                   |                               |  |  |  |
|                                                                                                                                                                                                                                                                                                                                                                                                                                           |                                                              |                                                   |                                    |                                |                      |                                   |                               |  |  |  |
|                                                                                                                                                                                                                                                                                                                                                                                                                                           |                                                              | ADDITIONAL                                        | CEMENTING / SQU                    | EEZE RECORD                    |                      |                                   |                               |  |  |  |
| Purpose: Perforate                                                                                                                                                                                                                                                                                                                                                                                                                        | Depth<br>Top Bottom                                          | Type of Cement                                    | # Sacks Used                       | Sed Type and Percent Additives |                      |                                   |                               |  |  |  |
| Protect Casing Plug Back TD                                                                                                                                                                                                                                                                                                                                                                                                               |                                                              |                                                   |                                    |                                |                      |                                   |                               |  |  |  |
| Plug Off Zone                                                                                                                                                                                                                                                                                                                                                                                                                             |                                                              |                                                   |                                    |                                |                      |                                   |                               |  |  |  |
|                                                                                                                                                                                                                                                                                                                                                                                                                                           |                                                              |                                                   |                                    |                                |                      |                                   |                               |  |  |  |
|                                                                                                                                                                                                                                                                                                                                                                                                                                           | ulic fracturing treatment or<br>otal base fluid of the hydra | n this well?<br>aulic fracturing treatment ex     | ceed 350.000 gallons               | Yes<br>?      Yes              |                      | p questions 2 an<br>p question 3) | d 3)                          |  |  |  |
|                                                                                                                                                                                                                                                                                                                                                                                                                                           | · · · · · · · · · · · · · · · · · · ·                        | submitted to the chemical of                      | _                                  | Yes                            |                      | out Page Three                    | of the ACO-1)                 |  |  |  |
| Shoto Par Foot                                                                                                                                                                                                                                                                                                                                                                                                                            | PERFORATIO                                                   | N RECORD - Bridge Plug                            | s Set/Type                         | Acid, Fra                      | cture, Shot, Cement  | Squeeze Record                    | i                             |  |  |  |
| Shots Per Foot                                                                                                                                                                                                                                                                                                                                                                                                                            | Specify Fo                                                   | ootage of Each Interval Perf                      | orated                             | (AI                            | mount and Kind of Ma | terial Used)                      | Depth                         |  |  |  |
|                                                                                                                                                                                                                                                                                                                                                                                                                                           |                                                              |                                                   |                                    |                                |                      |                                   |                               |  |  |  |
|                                                                                                                                                                                                                                                                                                                                                                                                                                           |                                                              |                                                   |                                    |                                |                      |                                   |                               |  |  |  |
|                                                                                                                                                                                                                                                                                                                                                                                                                                           |                                                              |                                                   |                                    |                                |                      |                                   |                               |  |  |  |
|                                                                                                                                                                                                                                                                                                                                                                                                                                           |                                                              |                                                   |                                    |                                |                      |                                   |                               |  |  |  |
|                                                                                                                                                                                                                                                                                                                                                                                                                                           |                                                              |                                                   |                                    |                                |                      |                                   |                               |  |  |  |
| TUBING RECORD:                                                                                                                                                                                                                                                                                                                                                                                                                            | Size:                                                        | Set At:                                           | Packer At:                         | Liner Run:                     |                      |                                   |                               |  |  |  |
|                                                                                                                                                                                                                                                                                                                                                                                                                                           |                                                              |                                                   |                                    |                                | Yes No               |                                   |                               |  |  |  |
| Date of First, Resumed                                                                                                                                                                                                                                                                                                                                                                                                                    | Production, SWD or ENH                                       | R. Producing Meth                                 |                                    | Gas Lift C                     | Other (Explain)      |                                   |                               |  |  |  |
| Estimated Production<br>Per 24 Hours                                                                                                                                                                                                                                                                                                                                                                                                      | Oil B                                                        |                                                   | Mcf Wate                           |                                |                      | as-Oil Ratio                      | Gravity                       |  |  |  |
| DISPOSITIO                                                                                                                                                                                                                                                                                                                                                                                                                                | ON OF GAS:                                                   | N.                                                | METHOD OF COMPLE                   | TION:                          |                      | PRODUCTIO                         | ON INTERVAL:                  |  |  |  |
| Vented Sold                                                                                                                                                                                                                                                                                                                                                                                                                               |                                                              | Open Hole                                         | Perf. Dually                       | Comp. Cor                      | nmingled             |                                   |                               |  |  |  |
|                                                                                                                                                                                                                                                                                                                                                                                                                                           | bmit ACO-18.)                                                | Other (Specify)                                   | (Submit A                          | ACO-5) (Sub                    | mit ACO-4)           |                                   |                               |  |  |  |