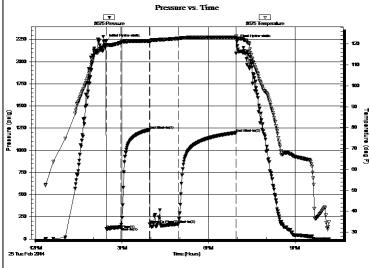

Page Two

| Operator Name:                                                                                                                                                                                                                                                                                                                                                                                                                            |                                                              |                                                   | Lease Name:                        |                                |                      | Well #:                           |                               |  |  |  |
|-------------------------------------------------------------------------------------------------------------------------------------------------------------------------------------------------------------------------------------------------------------------------------------------------------------------------------------------------------------------------------------------------------------------------------------------|--------------------------------------------------------------|---------------------------------------------------|------------------------------------|--------------------------------|----------------------|-----------------------------------|-------------------------------|--|--|--|
| Sec Twp                                                                                                                                                                                                                                                                                                                                                                                                                                   | S. R                                                         | East West                                         | County:                            |                                |                      |                                   |                               |  |  |  |
| INSTRUCTIONS: Show important tops of formations penetrated. Detail all cores. Report all final copies of drill stems tests giving interval tested, time tool open and closed, flowing and shut-in pressures, whether shut-in pressure reached static level, hydrostatic pressures, bottom hole temperature, fluid recovery, and flow rates if gas to surface test, along with final chart(s). Attach extra sheet if more space is needed. |                                                              |                                                   |                                    |                                |                      |                                   |                               |  |  |  |
|                                                                                                                                                                                                                                                                                                                                                                                                                                           |                                                              | tain Geophysical Data a<br>r newer AND an image f |                                    | gs must be ema                 | iled to kcc-well-lo  | gs@kcc.ks.gov                     | v. Digital electronic log     |  |  |  |
| Drill Stem Tests Taken  (Attach Additional Sheets)  Name  Sample  Name  Drimation (Top), Depth and Datum  Datum                                                                                                                                                                                                                                                                                                                           |                                                              |                                                   |                                    |                                |                      |                                   |                               |  |  |  |
| Samples Sent to Geological Survey                                                                                                                                                                                                                                                                                                                                                                                                         |                                                              |                                                   |                                    |                                |                      |                                   |                               |  |  |  |
| Cores Taken         ☐ Yes         ☐ No           Electric Log Run         ☐ Yes         ☐ No                                                                                                                                                                                                                                                                                                                                              |                                                              |                                                   |                                    |                                |                      |                                   |                               |  |  |  |
| List All E. Logs Run:                                                                                                                                                                                                                                                                                                                                                                                                                     |                                                              |                                                   |                                    |                                |                      |                                   |                               |  |  |  |
|                                                                                                                                                                                                                                                                                                                                                                                                                                           |                                                              |                                                   |                                    |                                |                      |                                   |                               |  |  |  |
|                                                                                                                                                                                                                                                                                                                                                                                                                                           |                                                              | CASING Report all strings set-c                   | RECORD Ne conductor, surface, inte |                                | ion, etc.            |                                   |                               |  |  |  |
| Purpose of String                                                                                                                                                                                                                                                                                                                                                                                                                         | Size Hole<br>Drilled                                         | Size Casing<br>Set (In O.D.)                      | Weight<br>Lbs. / Ft.               | Setting<br>Depth               | Type of Cement       | # Sacks<br>Used                   | Type and Percent<br>Additives |  |  |  |
|                                                                                                                                                                                                                                                                                                                                                                                                                                           |                                                              |                                                   |                                    |                                |                      |                                   |                               |  |  |  |
|                                                                                                                                                                                                                                                                                                                                                                                                                                           |                                                              |                                                   |                                    |                                |                      |                                   |                               |  |  |  |
|                                                                                                                                                                                                                                                                                                                                                                                                                                           |                                                              |                                                   |                                    |                                |                      |                                   |                               |  |  |  |
|                                                                                                                                                                                                                                                                                                                                                                                                                                           |                                                              |                                                   |                                    |                                |                      |                                   |                               |  |  |  |
|                                                                                                                                                                                                                                                                                                                                                                                                                                           |                                                              | ADDITIONAL                                        | CEMENTING / SQU                    | EEZE RECORD                    |                      |                                   |                               |  |  |  |
| Purpose: Perforate                                                                                                                                                                                                                                                                                                                                                                                                                        | Depth<br>Top Bottom                                          | Type of Cement                                    | # Sacks Used                       | Sed Type and Percent Additives |                      |                                   |                               |  |  |  |
| Protect Casing Plug Back TD                                                                                                                                                                                                                                                                                                                                                                                                               |                                                              |                                                   |                                    |                                |                      |                                   |                               |  |  |  |
| Plug Off Zone                                                                                                                                                                                                                                                                                                                                                                                                                             |                                                              |                                                   |                                    |                                |                      |                                   |                               |  |  |  |
|                                                                                                                                                                                                                                                                                                                                                                                                                                           |                                                              |                                                   |                                    |                                |                      |                                   |                               |  |  |  |
|                                                                                                                                                                                                                                                                                                                                                                                                                                           | ulic fracturing treatment or<br>otal base fluid of the hydra | n this well?<br>aulic fracturing treatment ex     | ceed 350.000 gallons               | Yes<br>?      Yes              |                      | p questions 2 an<br>p question 3) | d 3)                          |  |  |  |
|                                                                                                                                                                                                                                                                                                                                                                                                                                           | · · · · · · · · · · · · · · · · · · ·                        | submitted to the chemical of                      | _                                  | Yes                            |                      | out Page Three                    | of the ACO-1)                 |  |  |  |
| Shoto Par Foot                                                                                                                                                                                                                                                                                                                                                                                                                            | PERFORATIO                                                   | N RECORD - Bridge Plug                            | s Set/Type                         | Acid, Fra                      | cture, Shot, Cement  | Squeeze Record                    | i                             |  |  |  |
| Shots Per Foot                                                                                                                                                                                                                                                                                                                                                                                                                            | Specify Fo                                                   | ootage of Each Interval Perf                      | orated                             | (AI                            | mount and Kind of Ma | terial Used)                      | Depth                         |  |  |  |
|                                                                                                                                                                                                                                                                                                                                                                                                                                           |                                                              |                                                   |                                    |                                |                      |                                   |                               |  |  |  |
|                                                                                                                                                                                                                                                                                                                                                                                                                                           |                                                              |                                                   |                                    |                                |                      |                                   |                               |  |  |  |
|                                                                                                                                                                                                                                                                                                                                                                                                                                           |                                                              |                                                   |                                    |                                |                      |                                   |                               |  |  |  |
|                                                                                                                                                                                                                                                                                                                                                                                                                                           |                                                              |                                                   |                                    |                                |                      |                                   |                               |  |  |  |
|                                                                                                                                                                                                                                                                                                                                                                                                                                           |                                                              |                                                   |                                    |                                |                      |                                   |                               |  |  |  |
| TUBING RECORD:                                                                                                                                                                                                                                                                                                                                                                                                                            | Size:                                                        | Set At:                                           | Packer At:                         | Liner Run:                     |                      |                                   |                               |  |  |  |
|                                                                                                                                                                                                                                                                                                                                                                                                                                           |                                                              |                                                   |                                    |                                | Yes No               |                                   |                               |  |  |  |
| Date of First, Resumed                                                                                                                                                                                                                                                                                                                                                                                                                    | Production, SWD or ENH                                       | R. Producing Meth                                 |                                    | Gas Lift C                     | Other (Explain)      |                                   |                               |  |  |  |
| Estimated Production<br>Per 24 Hours                                                                                                                                                                                                                                                                                                                                                                                                      | Oil B                                                        |                                                   | Mcf Wate                           |                                |                      | as-Oil Ratio                      | Gravity                       |  |  |  |
| DISPOSITIO                                                                                                                                                                                                                                                                                                                                                                                                                                | ON OF GAS:                                                   | N.                                                | METHOD OF COMPLE                   | TION:                          |                      | PRODUCTIO                         | ON INTERVAL:                  |  |  |  |
| Vented Sold                                                                                                                                                                                                                                                                                                                                                                                                                               |                                                              | Open Hole                                         | Perf. Dually                       | Comp. Cor                      | nmingled             |                                   |                               |  |  |  |
|                                                                                                                                                                                                                                                                                                                                                                                                                                           | bmit ACO-18.)                                                | Other (Specify)                                   | (Submit A                          | ACO-5) (Sub                    | mit ACO-4)           |                                   |                               |  |  |  |