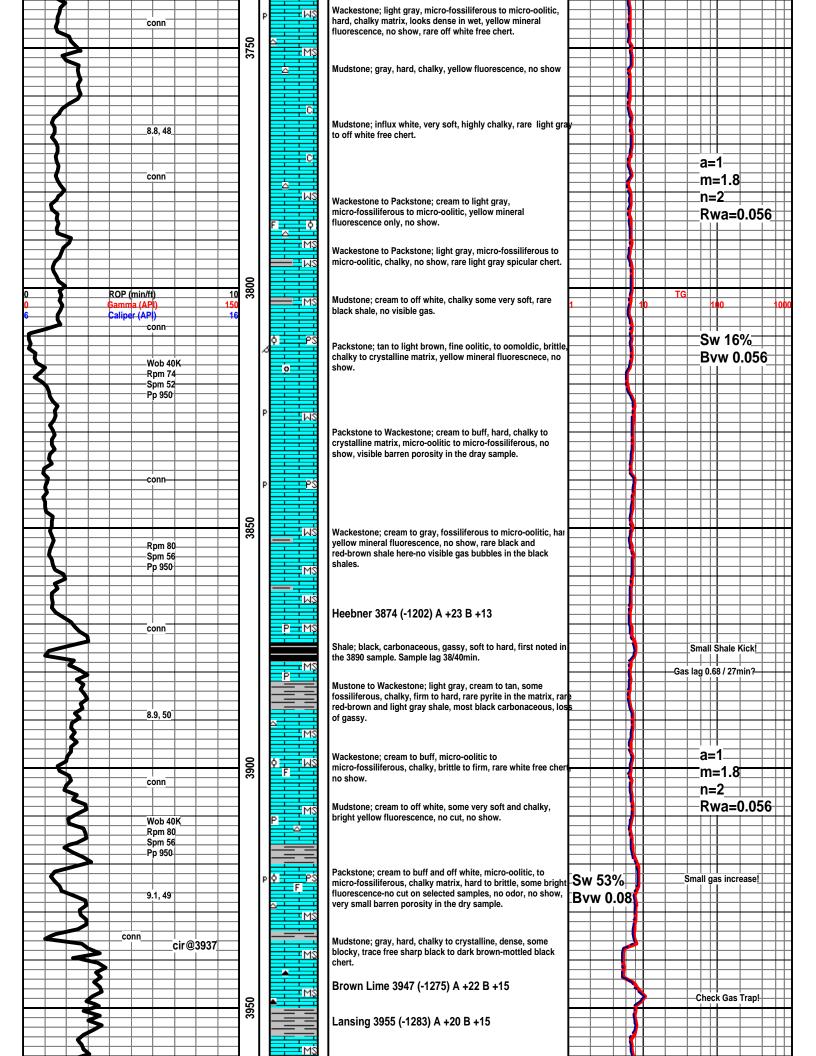

# Tops

| Name            | Тор  | Datum   |
|-----------------|------|---------|
| Heebner Shale   | 3878 | (-1206) |
| Brown Limestone | 3954 | (-1282) |
| Lansing         | 3961 | (-1289) |
| Stark Shale     | 4281 | (-1609) |
| Pawnee          | 4462 | (-1790) |
| Cherokee Shale  | 4497 | (-1825) |
| Morrow Sand     | 4597 | (-1925) |
| Mississippian   | 4604 | (-1932) |
| RTD             | 4709 | (-2037) |