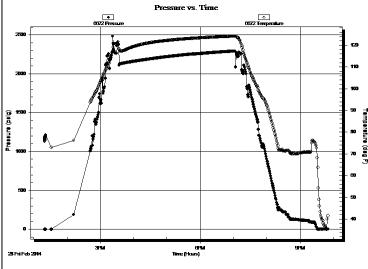

Page Two

| Operator Name:                                                                                                                                                                                                                                                                                                                                                                                                                            |                                                              |                                                   | Lease Name:                        |                                |                      | Well #:                           |                               |  |  |  |
|-------------------------------------------------------------------------------------------------------------------------------------------------------------------------------------------------------------------------------------------------------------------------------------------------------------------------------------------------------------------------------------------------------------------------------------------|--------------------------------------------------------------|---------------------------------------------------|------------------------------------|--------------------------------|----------------------|-----------------------------------|-------------------------------|--|--|--|
| Sec Twp                                                                                                                                                                                                                                                                                                                                                                                                                                   | S. R                                                         | East West                                         | County:                            |                                |                      |                                   |                               |  |  |  |
| INSTRUCTIONS: Show important tops of formations penetrated. Detail all cores. Report all final copies of drill stems tests giving interval tested, time tool open and closed, flowing and shut-in pressures, whether shut-in pressure reached static level, hydrostatic pressures, bottom hole temperature, fluid recovery, and flow rates if gas to surface test, along with final chart(s). Attach extra sheet if more space is needed. |                                                              |                                                   |                                    |                                |                      |                                   |                               |  |  |  |
|                                                                                                                                                                                                                                                                                                                                                                                                                                           |                                                              | tain Geophysical Data a<br>r newer AND an image f |                                    | gs must be ema                 | iled to kcc-well-lo  | gs@kcc.ks.gov                     | v. Digital electronic log     |  |  |  |
| Drill Stem Tests Taken  (Attach Additional Sheets)  Name  Sample  Name  Drimation (Top), Depth and Datum  Datum                                                                                                                                                                                                                                                                                                                           |                                                              |                                                   |                                    |                                |                      |                                   |                               |  |  |  |
| Samples Sent to Geological Survey                                                                                                                                                                                                                                                                                                                                                                                                         |                                                              |                                                   |                                    |                                |                      |                                   |                               |  |  |  |
| Cores Taken         ☐ Yes         ☐ No           Electric Log Run         ☐ Yes         ☐ No                                                                                                                                                                                                                                                                                                                                              |                                                              |                                                   |                                    |                                |                      |                                   |                               |  |  |  |
| List All E. Logs Run:                                                                                                                                                                                                                                                                                                                                                                                                                     |                                                              |                                                   |                                    |                                |                      |                                   |                               |  |  |  |
|                                                                                                                                                                                                                                                                                                                                                                                                                                           |                                                              |                                                   |                                    |                                |                      |                                   |                               |  |  |  |
|                                                                                                                                                                                                                                                                                                                                                                                                                                           |                                                              | CASING Report all strings set-c                   | RECORD Ne conductor, surface, inte |                                | ion, etc.            |                                   |                               |  |  |  |
| Purpose of String                                                                                                                                                                                                                                                                                                                                                                                                                         | Size Hole<br>Drilled                                         | Size Casing<br>Set (In O.D.)                      | Weight<br>Lbs. / Ft.               | Setting<br>Depth               | Type of Cement       | # Sacks<br>Used                   | Type and Percent<br>Additives |  |  |  |
|                                                                                                                                                                                                                                                                                                                                                                                                                                           |                                                              |                                                   |                                    |                                |                      |                                   |                               |  |  |  |
|                                                                                                                                                                                                                                                                                                                                                                                                                                           |                                                              |                                                   |                                    |                                |                      |                                   |                               |  |  |  |
|                                                                                                                                                                                                                                                                                                                                                                                                                                           |                                                              |                                                   |                                    |                                |                      |                                   |                               |  |  |  |
|                                                                                                                                                                                                                                                                                                                                                                                                                                           |                                                              |                                                   |                                    |                                |                      |                                   |                               |  |  |  |
|                                                                                                                                                                                                                                                                                                                                                                                                                                           |                                                              | ADDITIONAL                                        | CEMENTING / SQU                    | EEZE RECORD                    |                      |                                   |                               |  |  |  |
| Purpose: Perforate                                                                                                                                                                                                                                                                                                                                                                                                                        | Depth<br>Top Bottom                                          | Type of Cement                                    | # Sacks Used                       | Sed Type and Percent Additives |                      |                                   |                               |  |  |  |
| Protect Casing Plug Back TD                                                                                                                                                                                                                                                                                                                                                                                                               |                                                              |                                                   |                                    |                                |                      |                                   |                               |  |  |  |
| Plug Off Zone                                                                                                                                                                                                                                                                                                                                                                                                                             |                                                              |                                                   |                                    |                                |                      |                                   |                               |  |  |  |
|                                                                                                                                                                                                                                                                                                                                                                                                                                           |                                                              |                                                   |                                    |                                |                      |                                   |                               |  |  |  |
|                                                                                                                                                                                                                                                                                                                                                                                                                                           | ulic fracturing treatment or<br>otal base fluid of the hydra | n this well?<br>aulic fracturing treatment ex     | ceed 350.000 gallons               | Yes<br>?      Yes              |                      | p questions 2 an<br>p question 3) | d 3)                          |  |  |  |
|                                                                                                                                                                                                                                                                                                                                                                                                                                           | · · · · · · · · · · · · · · · · · · ·                        | submitted to the chemical of                      | _                                  | Yes                            |                      | out Page Three                    | of the ACO-1)                 |  |  |  |
| Shoto Par Foot                                                                                                                                                                                                                                                                                                                                                                                                                            | PERFORATIO                                                   | N RECORD - Bridge Plug                            | s Set/Type                         | Acid, Fra                      | cture, Shot, Cement  | Squeeze Record                    | i                             |  |  |  |
| Shots Per Foot                                                                                                                                                                                                                                                                                                                                                                                                                            | Specify Fo                                                   | ootage of Each Interval Perf                      | orated                             | (AI                            | mount and Kind of Ma | terial Used)                      | Depth                         |  |  |  |
|                                                                                                                                                                                                                                                                                                                                                                                                                                           |                                                              |                                                   |                                    |                                |                      |                                   |                               |  |  |  |
|                                                                                                                                                                                                                                                                                                                                                                                                                                           |                                                              |                                                   |                                    |                                |                      |                                   |                               |  |  |  |
|                                                                                                                                                                                                                                                                                                                                                                                                                                           |                                                              |                                                   |                                    |                                |                      |                                   |                               |  |  |  |
|                                                                                                                                                                                                                                                                                                                                                                                                                                           |                                                              |                                                   |                                    |                                |                      |                                   |                               |  |  |  |
|                                                                                                                                                                                                                                                                                                                                                                                                                                           |                                                              |                                                   |                                    |                                |                      |                                   |                               |  |  |  |
| TUBING RECORD:                                                                                                                                                                                                                                                                                                                                                                                                                            | Size:                                                        | Set At:                                           | Packer At:                         | Liner Run:                     |                      |                                   |                               |  |  |  |
|                                                                                                                                                                                                                                                                                                                                                                                                                                           |                                                              |                                                   |                                    |                                | Yes No               |                                   |                               |  |  |  |
| Date of First, Resumed                                                                                                                                                                                                                                                                                                                                                                                                                    | Production, SWD or ENH                                       | R. Producing Meth                                 |                                    | Gas Lift C                     | Other (Explain)      |                                   |                               |  |  |  |
| Estimated Production<br>Per 24 Hours                                                                                                                                                                                                                                                                                                                                                                                                      | Oil B                                                        |                                                   | Mcf Wate                           |                                |                      | as-Oil Ratio                      | Gravity                       |  |  |  |
| DISPOSITIO                                                                                                                                                                                                                                                                                                                                                                                                                                | ON OF GAS:                                                   | N.                                                | METHOD OF COMPLE                   | TION:                          |                      | PRODUCTIO                         | ON INTERVAL:                  |  |  |  |
| Vented Sold                                                                                                                                                                                                                                                                                                                                                                                                                               |                                                              | Open Hole                                         | Perf. Dually                       | Comp. Cor                      | nmingled             |                                   |                               |  |  |  |
|                                                                                                                                                                                                                                                                                                                                                                                                                                           | bmit ACO-18.)                                                | Other (Specify)                                   | (Submit A                          | ACO-5) (Sub                    | mit ACO-4)           |                                   |                               |  |  |  |