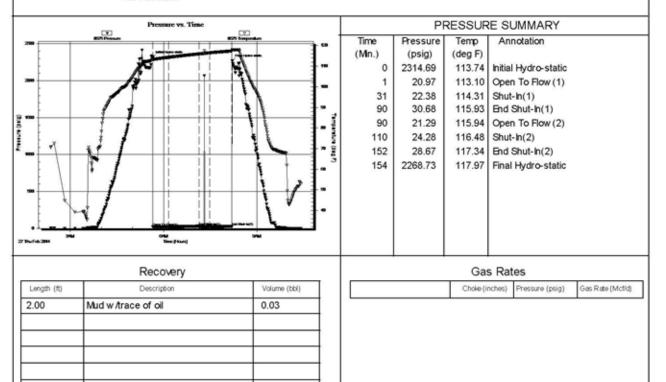

Page Two

| Operator Name:                                                                                                                                                                                                                                                                                                                                                                                                                            |                                                              |                                                   | Lease Name:                        |                                |                      | Well #:                           |                               |  |  |  |
|-------------------------------------------------------------------------------------------------------------------------------------------------------------------------------------------------------------------------------------------------------------------------------------------------------------------------------------------------------------------------------------------------------------------------------------------|--------------------------------------------------------------|---------------------------------------------------|------------------------------------|--------------------------------|----------------------|-----------------------------------|-------------------------------|--|--|--|
| Sec Twp                                                                                                                                                                                                                                                                                                                                                                                                                                   | S. R                                                         | East West                                         | County:                            |                                |                      |                                   |                               |  |  |  |
| INSTRUCTIONS: Show important tops of formations penetrated. Detail all cores. Report all final copies of drill stems tests giving interval tested, time tool open and closed, flowing and shut-in pressures, whether shut-in pressure reached static level, hydrostatic pressures, bottom hole temperature, fluid recovery, and flow rates if gas to surface test, along with final chart(s). Attach extra sheet if more space is needed. |                                                              |                                                   |                                    |                                |                      |                                   |                               |  |  |  |
|                                                                                                                                                                                                                                                                                                                                                                                                                                           |                                                              | tain Geophysical Data a<br>r newer AND an image f |                                    | gs must be ema                 | iled to kcc-well-lo  | gs@kcc.ks.gov                     | v. Digital electronic log     |  |  |  |
| Drill Stem Tests Taken  (Attach Additional Sheets)  Name  Sample  Name  Drimation (Top), Depth and Datum  Datum                                                                                                                                                                                                                                                                                                                           |                                                              |                                                   |                                    |                                |                      |                                   |                               |  |  |  |
| Samples Sent to Geological Survey                                                                                                                                                                                                                                                                                                                                                                                                         |                                                              |                                                   |                                    |                                |                      |                                   |                               |  |  |  |
| Cores Taken         ☐ Yes         ☐ No           Electric Log Run         ☐ Yes         ☐ No                                                                                                                                                                                                                                                                                                                                              |                                                              |                                                   |                                    |                                |                      |                                   |                               |  |  |  |
| List All E. Logs Run:                                                                                                                                                                                                                                                                                                                                                                                                                     |                                                              |                                                   |                                    |                                |                      |                                   |                               |  |  |  |
|                                                                                                                                                                                                                                                                                                                                                                                                                                           |                                                              |                                                   |                                    |                                |                      |                                   |                               |  |  |  |
|                                                                                                                                                                                                                                                                                                                                                                                                                                           |                                                              | CASING Report all strings set-c                   | RECORD Ne conductor, surface, inte |                                | ion, etc.            |                                   |                               |  |  |  |
| Purpose of String                                                                                                                                                                                                                                                                                                                                                                                                                         | Size Hole<br>Drilled                                         | Size Casing<br>Set (In O.D.)                      | Weight<br>Lbs. / Ft.               | Setting<br>Depth               | Type of Cement       | # Sacks<br>Used                   | Type and Percent<br>Additives |  |  |  |
|                                                                                                                                                                                                                                                                                                                                                                                                                                           |                                                              |                                                   |                                    |                                |                      |                                   |                               |  |  |  |
|                                                                                                                                                                                                                                                                                                                                                                                                                                           |                                                              |                                                   |                                    |                                |                      |                                   |                               |  |  |  |
|                                                                                                                                                                                                                                                                                                                                                                                                                                           |                                                              |                                                   |                                    |                                |                      |                                   |                               |  |  |  |
|                                                                                                                                                                                                                                                                                                                                                                                                                                           |                                                              |                                                   |                                    |                                |                      |                                   |                               |  |  |  |
|                                                                                                                                                                                                                                                                                                                                                                                                                                           |                                                              | ADDITIONAL                                        | CEMENTING / SQU                    | EEZE RECORD                    |                      |                                   |                               |  |  |  |
| Purpose: Perforate                                                                                                                                                                                                                                                                                                                                                                                                                        | Depth<br>Top Bottom                                          | Type of Cement                                    | # Sacks Used                       | Sed Type and Percent Additives |                      |                                   |                               |  |  |  |
| Protect Casing Plug Back TD                                                                                                                                                                                                                                                                                                                                                                                                               |                                                              |                                                   |                                    |                                |                      |                                   |                               |  |  |  |
| Plug Off Zone                                                                                                                                                                                                                                                                                                                                                                                                                             |                                                              |                                                   |                                    |                                |                      |                                   |                               |  |  |  |
|                                                                                                                                                                                                                                                                                                                                                                                                                                           |                                                              |                                                   |                                    |                                |                      |                                   |                               |  |  |  |
|                                                                                                                                                                                                                                                                                                                                                                                                                                           | ulic fracturing treatment or<br>otal base fluid of the hydra | n this well?<br>aulic fracturing treatment ex     | ceed 350.000 gallons               | Yes<br>?      Yes              |                      | p questions 2 an<br>p question 3) | d 3)                          |  |  |  |
|                                                                                                                                                                                                                                                                                                                                                                                                                                           | · · · · · · · · · · · · · · · · · · ·                        | submitted to the chemical of                      | _                                  | Yes                            |                      | out Page Three                    | of the ACO-1)                 |  |  |  |
| Shoto Par Foot                                                                                                                                                                                                                                                                                                                                                                                                                            | PERFORATIO                                                   | N RECORD - Bridge Plug                            | s Set/Type                         | Acid, Fra                      | cture, Shot, Cement  | Squeeze Record                    | i                             |  |  |  |
| Shots Per Foot                                                                                                                                                                                                                                                                                                                                                                                                                            | Specify Fo                                                   | ootage of Each Interval Perf                      | orated                             | (AI                            | mount and Kind of Ma | terial Used)                      | Depth                         |  |  |  |
|                                                                                                                                                                                                                                                                                                                                                                                                                                           |                                                              |                                                   |                                    |                                |                      |                                   |                               |  |  |  |
|                                                                                                                                                                                                                                                                                                                                                                                                                                           |                                                              |                                                   |                                    |                                |                      |                                   |                               |  |  |  |
|                                                                                                                                                                                                                                                                                                                                                                                                                                           |                                                              |                                                   |                                    |                                |                      |                                   |                               |  |  |  |
|                                                                                                                                                                                                                                                                                                                                                                                                                                           |                                                              |                                                   |                                    |                                |                      |                                   |                               |  |  |  |
|                                                                                                                                                                                                                                                                                                                                                                                                                                           |                                                              |                                                   |                                    |                                |                      |                                   |                               |  |  |  |
| TUBING RECORD:                                                                                                                                                                                                                                                                                                                                                                                                                            | Size:                                                        | Set At:                                           | Packer At:                         | Liner Run:                     |                      |                                   |                               |  |  |  |
|                                                                                                                                                                                                                                                                                                                                                                                                                                           |                                                              |                                                   |                                    |                                | Yes No               |                                   |                               |  |  |  |
| Date of First, Resumed                                                                                                                                                                                                                                                                                                                                                                                                                    | Production, SWD or ENH                                       | R. Producing Meth                                 |                                    | Gas Lift C                     | Other (Explain)      |                                   |                               |  |  |  |
| Estimated Production<br>Per 24 Hours                                                                                                                                                                                                                                                                                                                                                                                                      | Oil B                                                        |                                                   | Mcf Wate                           |                                |                      | as-Oil Ratio                      | Gravity                       |  |  |  |
| DISPOSITIO                                                                                                                                                                                                                                                                                                                                                                                                                                | ON OF GAS:                                                   | N.                                                | METHOD OF COMPLE                   | TION:                          |                      | PRODUCTIO                         | ON INTERVAL:                  |  |  |  |
| Vented Sold                                                                                                                                                                                                                                                                                                                                                                                                                               |                                                              | Open Hole                                         | Perf. Dually                       | Comp. Cor                      | nmingled             |                                   |                               |  |  |  |
|                                                                                                                                                                                                                                                                                                                                                                                                                                           | bmit ACO-18.)                                                | Other (Specify)                                   | (Submit A                          | ACO-5) (Sub                    | mit ACO-4)           |                                   |                               |  |  |  |