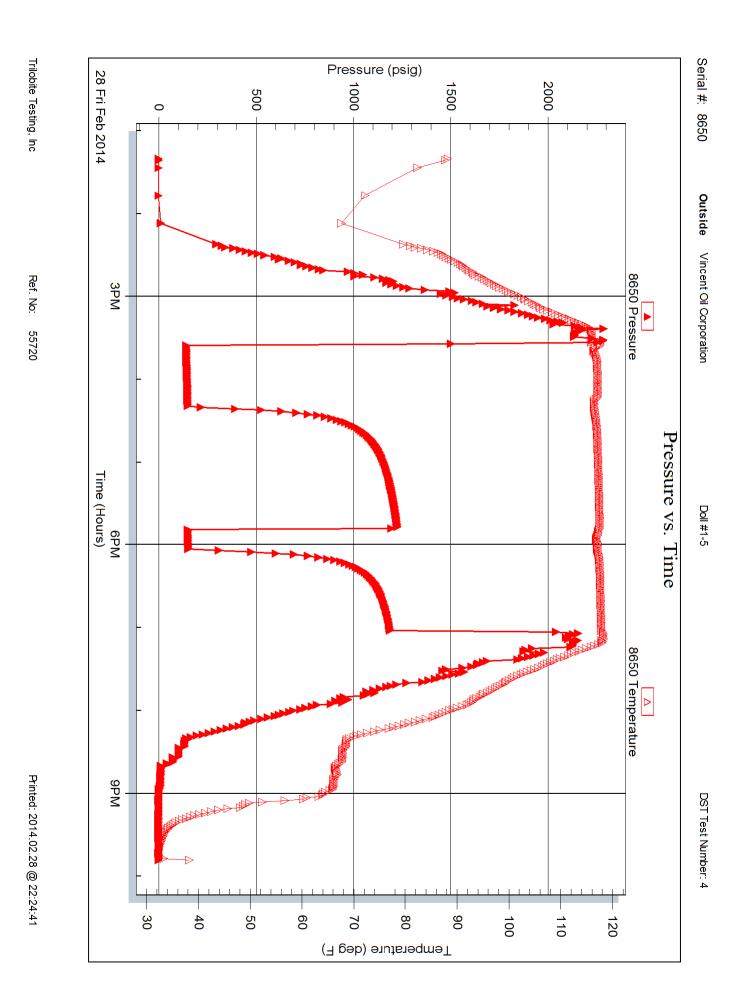

Page Two

| Operator Name:                                                                                                                                                                                                                                                                                                                                                                                                                            |                                                              |                                                   | Lease Name:                        |                                |                      | Well #:                           |                               |  |  |  |
|-------------------------------------------------------------------------------------------------------------------------------------------------------------------------------------------------------------------------------------------------------------------------------------------------------------------------------------------------------------------------------------------------------------------------------------------|--------------------------------------------------------------|---------------------------------------------------|------------------------------------|--------------------------------|----------------------|-----------------------------------|-------------------------------|--|--|--|
| Sec Twp                                                                                                                                                                                                                                                                                                                                                                                                                                   | S. R                                                         | East West                                         | County:                            |                                |                      |                                   |                               |  |  |  |
| INSTRUCTIONS: Show important tops of formations penetrated. Detail all cores. Report all final copies of drill stems tests giving interval tested, time tool open and closed, flowing and shut-in pressures, whether shut-in pressure reached static level, hydrostatic pressures, bottom hole temperature, fluid recovery, and flow rates if gas to surface test, along with final chart(s). Attach extra sheet if more space is needed. |                                                              |                                                   |                                    |                                |                      |                                   |                               |  |  |  |
|                                                                                                                                                                                                                                                                                                                                                                                                                                           |                                                              | tain Geophysical Data a<br>r newer AND an image f |                                    | gs must be ema                 | iled to kcc-well-lo  | gs@kcc.ks.gov                     | v. Digital electronic log     |  |  |  |
| Drill Stem Tests Taken  (Attach Additional Sheets)  Name  Sample  Name  Drimation (Top), Depth and Datum  Datum                                                                                                                                                                                                                                                                                                                           |                                                              |                                                   |                                    |                                |                      |                                   |                               |  |  |  |
| Samples Sent to Geological Survey                                                                                                                                                                                                                                                                                                                                                                                                         |                                                              |                                                   |                                    |                                |                      |                                   |                               |  |  |  |
| Cores Taken         ☐ Yes         ☐ No           Electric Log Run         ☐ Yes         ☐ No                                                                                                                                                                                                                                                                                                                                              |                                                              |                                                   |                                    |                                |                      |                                   |                               |  |  |  |
| List All E. Logs Run:                                                                                                                                                                                                                                                                                                                                                                                                                     |                                                              |                                                   |                                    |                                |                      |                                   |                               |  |  |  |
|                                                                                                                                                                                                                                                                                                                                                                                                                                           |                                                              |                                                   |                                    |                                |                      |                                   |                               |  |  |  |
|                                                                                                                                                                                                                                                                                                                                                                                                                                           |                                                              | CASING Report all strings set-c                   | RECORD Ne conductor, surface, inte |                                | ion, etc.            |                                   |                               |  |  |  |
| Purpose of String                                                                                                                                                                                                                                                                                                                                                                                                                         | Size Hole<br>Drilled                                         | Size Casing<br>Set (In O.D.)                      | Weight<br>Lbs. / Ft.               | Setting<br>Depth               | Type of Cement       | # Sacks<br>Used                   | Type and Percent<br>Additives |  |  |  |
|                                                                                                                                                                                                                                                                                                                                                                                                                                           |                                                              |                                                   |                                    |                                |                      |                                   |                               |  |  |  |
|                                                                                                                                                                                                                                                                                                                                                                                                                                           |                                                              |                                                   |                                    |                                |                      |                                   |                               |  |  |  |
|                                                                                                                                                                                                                                                                                                                                                                                                                                           |                                                              |                                                   |                                    |                                |                      |                                   |                               |  |  |  |
|                                                                                                                                                                                                                                                                                                                                                                                                                                           |                                                              |                                                   |                                    |                                |                      |                                   |                               |  |  |  |
|                                                                                                                                                                                                                                                                                                                                                                                                                                           |                                                              | ADDITIONAL                                        | CEMENTING / SQU                    | EEZE RECORD                    |                      |                                   |                               |  |  |  |
| Purpose: Perforate                                                                                                                                                                                                                                                                                                                                                                                                                        | Depth<br>Top Bottom                                          | Type of Cement                                    | # Sacks Used                       | Sed Type and Percent Additives |                      |                                   |                               |  |  |  |
| Protect Casing Plug Back TD                                                                                                                                                                                                                                                                                                                                                                                                               |                                                              |                                                   |                                    |                                |                      |                                   |                               |  |  |  |
| Plug Off Zone                                                                                                                                                                                                                                                                                                                                                                                                                             |                                                              |                                                   |                                    |                                |                      |                                   |                               |  |  |  |
|                                                                                                                                                                                                                                                                                                                                                                                                                                           |                                                              |                                                   |                                    |                                |                      |                                   |                               |  |  |  |
|                                                                                                                                                                                                                                                                                                                                                                                                                                           | ulic fracturing treatment or<br>otal base fluid of the hydra | n this well?<br>aulic fracturing treatment ex     | ceed 350.000 gallons               | Yes<br>?      Yes              |                      | p questions 2 an<br>p question 3) | d 3)                          |  |  |  |
|                                                                                                                                                                                                                                                                                                                                                                                                                                           | · · · · · · · · · · · · · · · · · · ·                        | submitted to the chemical of                      | _                                  | Yes                            |                      | out Page Three                    | of the ACO-1)                 |  |  |  |
| Shoto Par Foot                                                                                                                                                                                                                                                                                                                                                                                                                            | PERFORATIO                                                   | N RECORD - Bridge Plug                            | s Set/Type                         | Acid, Fra                      | cture, Shot, Cement  | Squeeze Record                    | i                             |  |  |  |
| Shots Per Foot                                                                                                                                                                                                                                                                                                                                                                                                                            | Specify Fo                                                   | ootage of Each Interval Perf                      | orated                             | (AI                            | mount and Kind of Ma | terial Used)                      | Depth                         |  |  |  |
|                                                                                                                                                                                                                                                                                                                                                                                                                                           |                                                              |                                                   |                                    |                                |                      |                                   |                               |  |  |  |
|                                                                                                                                                                                                                                                                                                                                                                                                                                           |                                                              |                                                   |                                    |                                |                      |                                   |                               |  |  |  |
|                                                                                                                                                                                                                                                                                                                                                                                                                                           |                                                              |                                                   |                                    |                                |                      |                                   |                               |  |  |  |
|                                                                                                                                                                                                                                                                                                                                                                                                                                           |                                                              |                                                   |                                    |                                |                      |                                   |                               |  |  |  |
|                                                                                                                                                                                                                                                                                                                                                                                                                                           |                                                              |                                                   |                                    |                                |                      |                                   |                               |  |  |  |
| TUBING RECORD:                                                                                                                                                                                                                                                                                                                                                                                                                            | Size:                                                        | Set At:                                           | Packer At:                         | Liner Run:                     |                      |                                   |                               |  |  |  |
|                                                                                                                                                                                                                                                                                                                                                                                                                                           |                                                              |                                                   |                                    |                                | Yes No               |                                   |                               |  |  |  |
| Date of First, Resumed                                                                                                                                                                                                                                                                                                                                                                                                                    | Production, SWD or ENH                                       | R. Producing Meth                                 |                                    | Gas Lift C                     | Other (Explain)      |                                   |                               |  |  |  |
| Estimated Production<br>Per 24 Hours                                                                                                                                                                                                                                                                                                                                                                                                      | Oil B                                                        |                                                   | Mcf Wate                           |                                |                      | as-Oil Ratio                      | Gravity                       |  |  |  |
| DISPOSITIO                                                                                                                                                                                                                                                                                                                                                                                                                                | ON OF GAS:                                                   | N.                                                | METHOD OF COMPLE                   | TION:                          |                      | PRODUCTIO                         | ON INTERVAL:                  |  |  |  |
| Vented Sold                                                                                                                                                                                                                                                                                                                                                                                                                               |                                                              | Open Hole                                         | Perf. Dually                       | Comp. Cor                      | nmingled             |                                   |                               |  |  |  |
|                                                                                                                                                                                                                                                                                                                                                                                                                                           | bmit ACO-18.)                                                | Other (Specify)                                   | (Submit A                          | ACO-5) (Sub                    | mit ACO-4)           |                                   |                               |  |  |  |