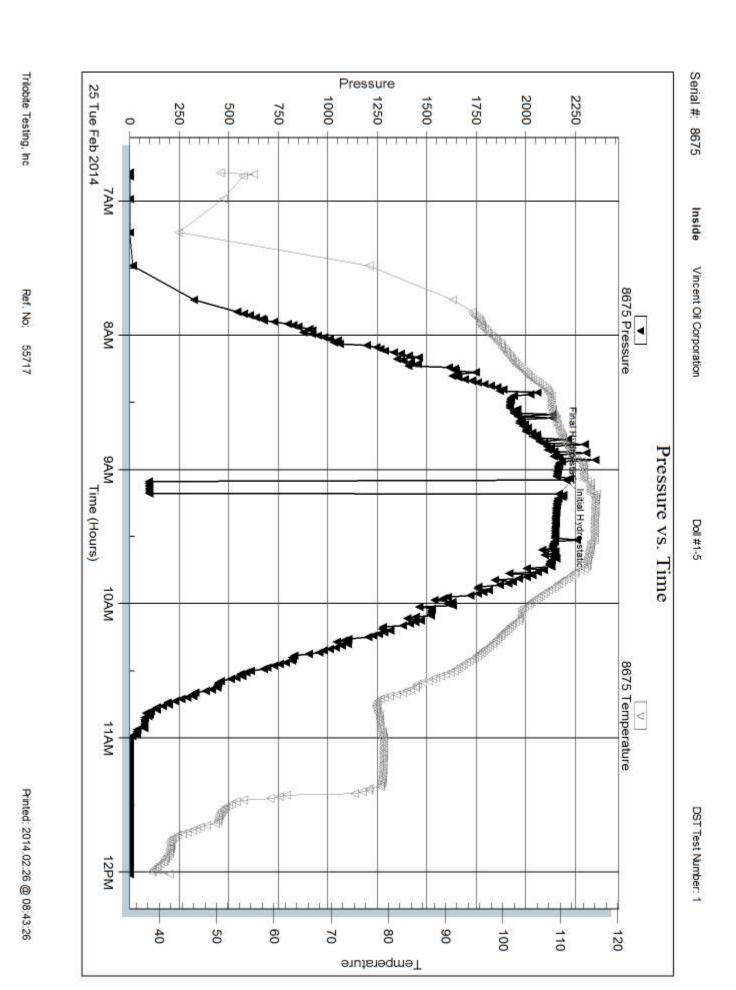

Page Two

| Operator Name:                                                                                                                                                                                                                                                                                                                                                                                                                            |                                                              |                                                   | Lease Name:                        |                                |                      | Well #:                           |                               |  |  |  |
|-------------------------------------------------------------------------------------------------------------------------------------------------------------------------------------------------------------------------------------------------------------------------------------------------------------------------------------------------------------------------------------------------------------------------------------------|--------------------------------------------------------------|---------------------------------------------------|------------------------------------|--------------------------------|----------------------|-----------------------------------|-------------------------------|--|--|--|
| Sec Twp                                                                                                                                                                                                                                                                                                                                                                                                                                   | S. R                                                         | East West                                         | County:                            |                                |                      |                                   |                               |  |  |  |
| INSTRUCTIONS: Show important tops of formations penetrated. Detail all cores. Report all final copies of drill stems tests giving interval tested, time tool open and closed, flowing and shut-in pressures, whether shut-in pressure reached static level, hydrostatic pressures, bottom hole temperature, fluid recovery, and flow rates if gas to surface test, along with final chart(s). Attach extra sheet if more space is needed. |                                                              |                                                   |                                    |                                |                      |                                   |                               |  |  |  |
|                                                                                                                                                                                                                                                                                                                                                                                                                                           |                                                              | tain Geophysical Data a<br>r newer AND an image f |                                    | gs must be ema                 | iled to kcc-well-lo  | gs@kcc.ks.gov                     | v. Digital electronic log     |  |  |  |
| Drill Stem Tests Taken  (Attach Additional Sheets)  Name  Sample  Name  Drimation (Top), Depth and Datum  Datum                                                                                                                                                                                                                                                                                                                           |                                                              |                                                   |                                    |                                |                      |                                   |                               |  |  |  |
| Samples Sent to Geological Survey                                                                                                                                                                                                                                                                                                                                                                                                         |                                                              |                                                   |                                    |                                |                      |                                   |                               |  |  |  |
| Cores Taken         ☐ Yes         ☐ No           Electric Log Run         ☐ Yes         ☐ No                                                                                                                                                                                                                                                                                                                                              |                                                              |                                                   |                                    |                                |                      |                                   |                               |  |  |  |
| List All E. Logs Run:                                                                                                                                                                                                                                                                                                                                                                                                                     |                                                              |                                                   |                                    |                                |                      |                                   |                               |  |  |  |
|                                                                                                                                                                                                                                                                                                                                                                                                                                           |                                                              |                                                   |                                    |                                |                      |                                   |                               |  |  |  |
|                                                                                                                                                                                                                                                                                                                                                                                                                                           |                                                              | CASING Report all strings set-c                   | RECORD Ne conductor, surface, inte |                                | ion, etc.            |                                   |                               |  |  |  |
| Purpose of String                                                                                                                                                                                                                                                                                                                                                                                                                         | Size Hole<br>Drilled                                         | Size Casing<br>Set (In O.D.)                      | Weight<br>Lbs. / Ft.               | Setting<br>Depth               | Type of Cement       | # Sacks<br>Used                   | Type and Percent<br>Additives |  |  |  |
|                                                                                                                                                                                                                                                                                                                                                                                                                                           |                                                              |                                                   |                                    |                                |                      |                                   |                               |  |  |  |
|                                                                                                                                                                                                                                                                                                                                                                                                                                           |                                                              |                                                   |                                    |                                |                      |                                   |                               |  |  |  |
|                                                                                                                                                                                                                                                                                                                                                                                                                                           |                                                              |                                                   |                                    |                                |                      |                                   |                               |  |  |  |
|                                                                                                                                                                                                                                                                                                                                                                                                                                           |                                                              |                                                   |                                    |                                |                      |                                   |                               |  |  |  |
|                                                                                                                                                                                                                                                                                                                                                                                                                                           |                                                              | ADDITIONAL                                        | CEMENTING / SQU                    | EEZE RECORD                    |                      |                                   |                               |  |  |  |
| Purpose: Perforate                                                                                                                                                                                                                                                                                                                                                                                                                        | Depth<br>Top Bottom                                          | Type of Cement                                    | # Sacks Used                       | Sed Type and Percent Additives |                      |                                   |                               |  |  |  |
| Protect Casing Plug Back TD                                                                                                                                                                                                                                                                                                                                                                                                               |                                                              |                                                   |                                    |                                |                      |                                   |                               |  |  |  |
| Plug Off Zone                                                                                                                                                                                                                                                                                                                                                                                                                             |                                                              |                                                   |                                    |                                |                      |                                   |                               |  |  |  |
|                                                                                                                                                                                                                                                                                                                                                                                                                                           |                                                              |                                                   |                                    |                                |                      |                                   |                               |  |  |  |
|                                                                                                                                                                                                                                                                                                                                                                                                                                           | ulic fracturing treatment or<br>otal base fluid of the hydra | n this well?<br>aulic fracturing treatment ex     | ceed 350.000 gallons               | Yes<br>?      Yes              |                      | p questions 2 an<br>p question 3) | d 3)                          |  |  |  |
|                                                                                                                                                                                                                                                                                                                                                                                                                                           | · · · · · · · · · · · · · · · · · · ·                        | submitted to the chemical of                      | _                                  | Yes                            |                      | out Page Three                    | of the ACO-1)                 |  |  |  |
| Shoto Par Foot                                                                                                                                                                                                                                                                                                                                                                                                                            | PERFORATIO                                                   | N RECORD - Bridge Plug                            | s Set/Type                         | Acid, Fra                      | cture, Shot, Cement  | Squeeze Record                    | i                             |  |  |  |
| Shots Per Foot                                                                                                                                                                                                                                                                                                                                                                                                                            | Specify Fo                                                   | ootage of Each Interval Perf                      | orated                             | (AI                            | mount and Kind of Ma | terial Used)                      | Depth                         |  |  |  |
|                                                                                                                                                                                                                                                                                                                                                                                                                                           |                                                              |                                                   |                                    |                                |                      |                                   |                               |  |  |  |
|                                                                                                                                                                                                                                                                                                                                                                                                                                           |                                                              |                                                   |                                    |                                |                      |                                   |                               |  |  |  |
|                                                                                                                                                                                                                                                                                                                                                                                                                                           |                                                              |                                                   |                                    |                                |                      |                                   |                               |  |  |  |
|                                                                                                                                                                                                                                                                                                                                                                                                                                           |                                                              |                                                   |                                    |                                |                      |                                   |                               |  |  |  |
|                                                                                                                                                                                                                                                                                                                                                                                                                                           |                                                              |                                                   |                                    |                                |                      |                                   |                               |  |  |  |
| TUBING RECORD:                                                                                                                                                                                                                                                                                                                                                                                                                            | Size:                                                        | Set At:                                           | Packer At:                         | Liner Run:                     |                      |                                   |                               |  |  |  |
|                                                                                                                                                                                                                                                                                                                                                                                                                                           |                                                              |                                                   |                                    |                                | Yes No               |                                   |                               |  |  |  |
| Date of First, Resumed                                                                                                                                                                                                                                                                                                                                                                                                                    | Production, SWD or ENH                                       | R. Producing Meth                                 |                                    | Gas Lift C                     | Other (Explain)      |                                   |                               |  |  |  |
| Estimated Production<br>Per 24 Hours                                                                                                                                                                                                                                                                                                                                                                                                      | Oil B                                                        |                                                   | Mcf Wate                           |                                |                      | as-Oil Ratio                      | Gravity                       |  |  |  |
| DISPOSITIO                                                                                                                                                                                                                                                                                                                                                                                                                                | ON OF GAS:                                                   | N.                                                | METHOD OF COMPLE                   | TION:                          |                      | PRODUCTIO                         | ON INTERVAL:                  |  |  |  |
| Vented Sold                                                                                                                                                                                                                                                                                                                                                                                                                               |                                                              | Open Hole                                         | Perf. Dually                       | Comp. Cor                      | nmingled             |                                   |                               |  |  |  |
|                                                                                                                                                                                                                                                                                                                                                                                                                                           | bmit ACO-18.)                                                | Other (Specify)                                   | (Submit A                          | ACO-5) (Sub                    | mit ACO-4)           |                                   |                               |  |  |  |