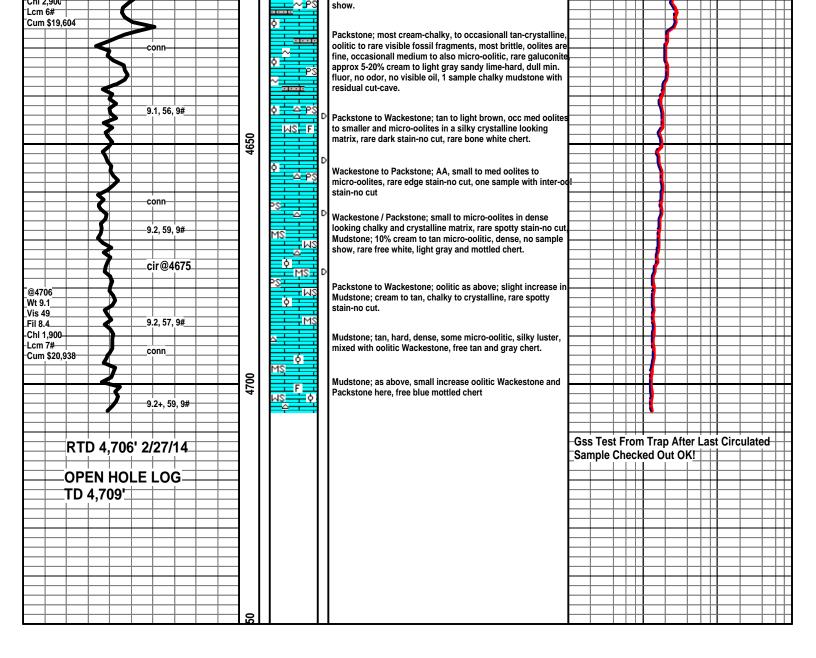

# Tops

| Name            | Тор  | Datum   |
|-----------------|------|---------|
| Heebner Shale   | 3878 | (-1206) |
| Brown Limestone | 3954 | (-1282) |
| Lansing         | 3961 | (-1289) |
| Stark Shale     | 4281 | (-1609) |
| Pawnee          | 4462 | (-1790) |
| Cherokee Shale  | 4497 | (-1825) |
| Morrow Sand     | 4597 | (-1925) |
| Mississippian   | 4604 | (-1932) |
| RTD             | 4709 | (-2037) |