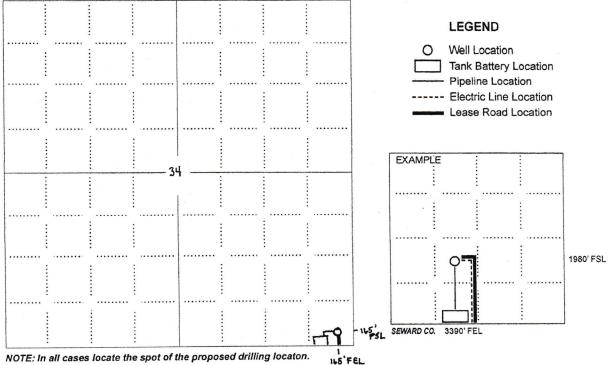

## IN ALL CASES PLOT THE INTENDED WELL ON THE PLAT BELOW

In all cases, please fully complete this side of the form. Include items 1 through 5 at the bottom of this page.

| Operator: This Resources Operating Company, LLC Lease: West Maddix Unit Well Number: 32 SWD Field: Maddix North                                                                                                                                                                                          | Location of Well: County: Coulty                                                                     |
|----------------------------------------------------------------------------------------------------------------------------------------------------------------------------------------------------------------------------------------------------------------------------------------------------------|------------------------------------------------------------------------------------------------------|
| Number of Acres attributable to well:                                                                                                                                                                                                                                                                    | Is Section: X Regular or Irregular                                                                   |
|                                                                                                                                                                                                                                                                                                          | If Section is Irregular, locate well from nearest corner boundary.  Section corner used: NE NW SE SW |
| PLAT  Show location of the well. Show footage to the nearest lease or unit boundary line. Show the predicted locations of lease roads, tank batteries, pipelines and electrical lines, as required by the Kansas Surface Owner Notice Act (House Bill 2032).  You may attach a separate plat if desired. |                                                                                                      |
|                                                                                                                                                                                                                                                                                                          | LEGEND  O Well Location                                                                              |

## In plotting the proposed location of the well, you must show:

- 1. The manner in which you are using the depicted plat by identifying section lines, i.e. 1 section, 1 section with 8 surrounding sections, 4 sections, etc.
- 2. The distance of the proposed drilling location from the south / north and east / west outside section lines.
- 3. The distance to the nearest lease or unit boundary line (in footage).
- 4. If proposed location is located within a prorated or spaced field a certificate of acreage attribution plat must be attached: (C0-7 for oil wells; CG-8 for gas wells).
- 5. The predicted locations of lease roads, tank batteries, pipelines, and electrical lines.