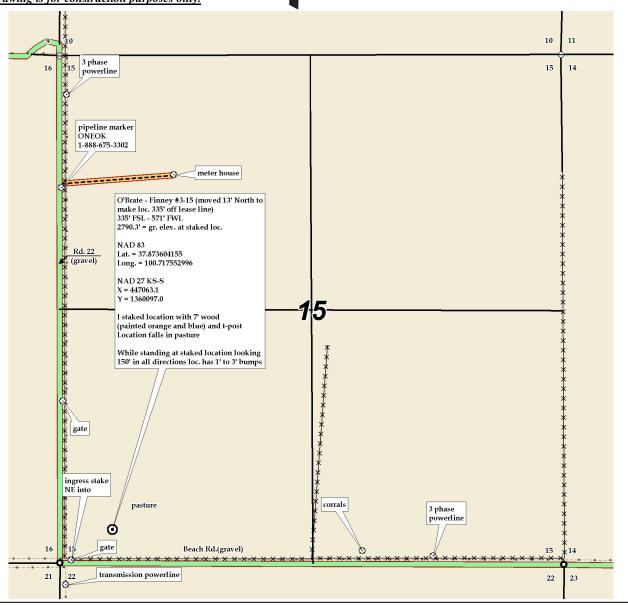

1" = 1000' SCALE: June 2<sup>nd</sup>, 2014 DATE STAKED: Kent C. MEASURED BY: Norby S. DRAWN BY: Cecil O. & Wes E.

This drawing does not constitute a monumented survey or a land survey plat.

This drawing is for construction purposes only.

GR. ELEVATION: 2790.3°

**Directions:** From the North side of Pierceville, Ks at the intersection of Hwy 50 and Main St. - Now go 0.9 mile SW on Main St. - Now go 1 mile West on Beach Rd. to the SE corner of section 15-25s-31w - Now go 0.9 mile West on Beach Rd. to ingress stake NE into - Now go approx. 530' NE through pasture, into staked

**Gates B4 Project** 

Final ingress must be verified with land owner or Operator.