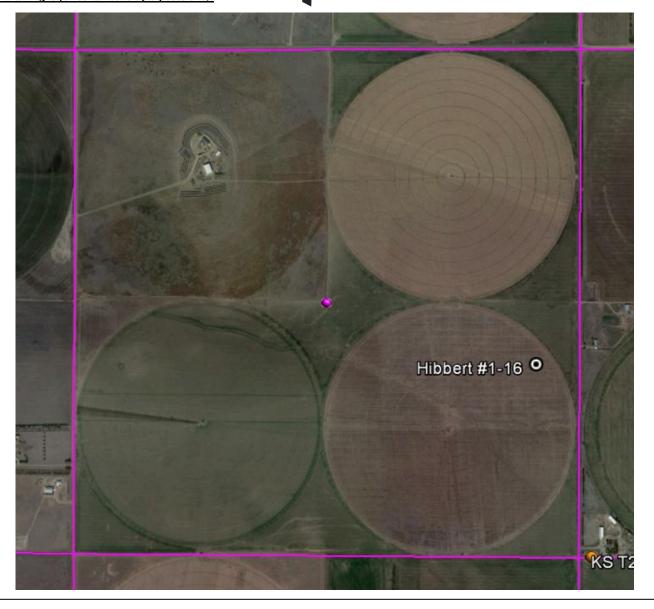

LEASE NAME

Finney County, KS 16 23s 32w 1882' FSL - 391' FEL

COUNTY Sec. Twp. Rng. LOCATION SPOT

OPERATOR

This drawing does not constitute a monumented survey or a land survey plat.

This drawing is for construction purposes only.

GR. ELEVATION: 2896.6°

**Directions:** From East side of Garden City, KS at the intersections of Hwy 156 and Jennie Barker Rd. North – Now go 4.7 miles North on Jennie Barker Rd. to the SE corner of section 16-23s-32w – Now go 0.4 mile North on Jennie Barker Rd. to ingress stake West into – Now go approx. 230' West through pasture – Now go approx. 160' through irr. wheat, into staked location.

Final ingress must be verified with land owner or Operator.