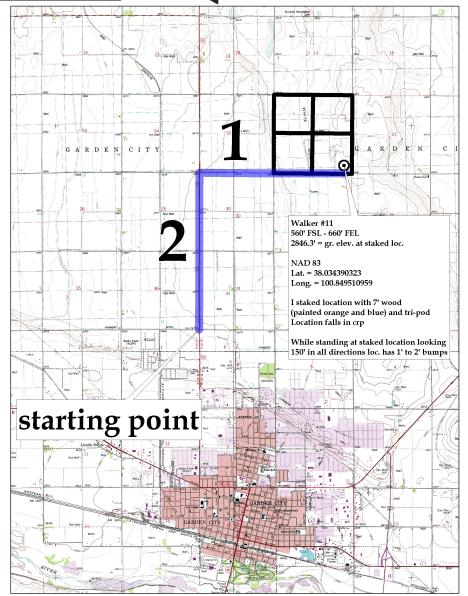

DRAWN BY: Norby S.

AUTHORIZED BY: Evan M. & Wayne G.

This drawing does not constitute a monumented survey or a land survey plat.

This drawing is for construction purposes only.

Walker #11

LEASE NAME

560' FSL - 660' FEL

LOCATION SPOT

GR. ELEVATION: 2846.3°

**Directions:** From the NW side of Garden City, KS at the intersection of Hwy 83 and Hwy 50 – Now go 2 miles North on Hwy 83 - Now go 1 mile East on Lowe Rd. to the SW corner of section 20-23s-32w – Now go 0.9 miles East on Lowe Rd. to ingress stake North into – Now go 560' North through crp, into staked location.

Final ingress must be verified with land owner or Operator.