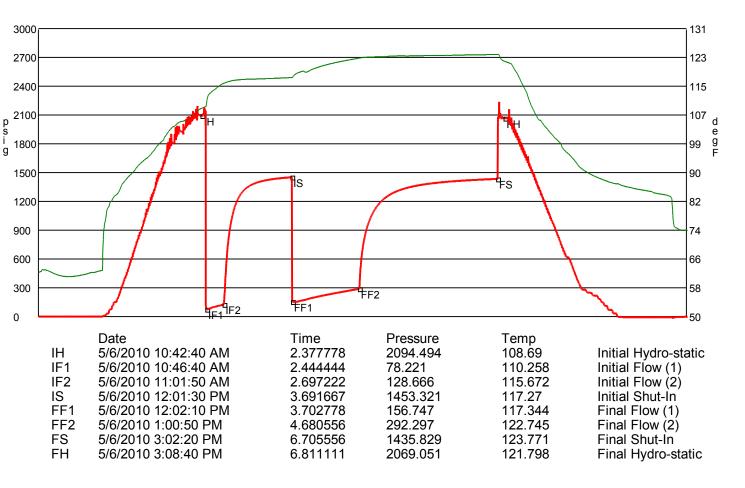

| RICKETTS TESTING                       |                                                              |                                        | (620) 326-5830                                                       | (620) 326-5830                                         |                                       | Page 1            |  |
|----------------------------------------|--------------------------------------------------------------|----------------------------------------|----------------------------------------------------------------------|--------------------------------------------------------|---------------------------------------|-------------------|--|
| Company<br>Address<br>CSZ<br>Attn.     | Captiva Ener<br>455 Union Bl<br>Lakewood, C<br>Derek Patters | vd. Ste. 208<br>O 80228                | Lease Name<br>Lease #<br>Legal Desc<br>Section<br>Township<br>County | C. Shrack<br>1-15<br>See Comment<br>15<br>26S<br>Pratt | <b>s</b> Job Ticket<br>Range<br>State | 2105<br>13W<br>KS |  |
| Comments                               | Legal Descri<br>Field: Frisbie                               | otion: 679' FSL & 2190' FEL<br>• NE    | Drilling Cont                                                        |                                                        |                                       |                   |  |
| GENERAL I                              | INFORMATIO                                                   | DN                                     | Chalca                                                               | 0/4                                                    | Hala Cina 770                         |                   |  |
| Test # <b>1</b><br>Tester<br>Test Type | Tim Venters<br>Conventiona<br>Successful T                   | Test Date 5/6/2010  I Bottom Hole lest | Chokes Top Recorder # Mid Recorder # Bott Recorder #                 | # W1022                                                | Hole Size 7 7/8                       |                   |  |
| # of Packers                           | 2.0                                                          | Packer Size <b>6 3/4</b>               | Mileage<br>Standby Time                                              |                                                        | Approved By                           |                   |  |
| Mud Type                               | Gel Chem                                                     | Vicesity F4.0                          | Extra Equipmnt Jars & Safety joint                                   |                                                        |                                       |                   |  |

Chlorides

Total Depth 4380.0

Blow Type

Fairly strong 2 1/2 inch blow at the start of the initial flow period, building, reaching the bottom of the bucket in 1 1/2 minutes. Fairly strong 2 inch blow at the start of the final flow period, building, reaching the bottom of the buck

et in 6 minutes. I had my 2 inch flow valve open about 1/4 inch on both flow pe riods, and still blew off bottom. Weak surface blow back at the start of the fi

nal flow period, building to 1/2 inch. Times: 15, 60, 60, 120.

## RECOVERY

| Feet | Description                                | Gas       | Oil       | Water       | Mud        |
|------|--------------------------------------------|-----------|-----------|-------------|------------|
|      | Gas in Pipe                                | 100%835ft | 0% Oft    | 0% Oft      | 0% Oft     |
| 30   | Very slight oil cut mud                    | 0% Oft    | 1% 0.3ft  | 0% Oft      | 99% 29.7ft |
| 65   | Very slight oil, very slight water cut mud | 0% Oft    | 10% 6.5ft | 3% 2ft      | 87% 56.6ft |
|      | Very slight oil, mud cut water             | 0% Oft    | 3% 2ft    | 67% 43.6ft  | 30% 19.5ft |
| 505  | Very slight mud cut water                  | 0% Oft    | 0% Oft    | 98% 494.9ft | 2% 10.1ft  |