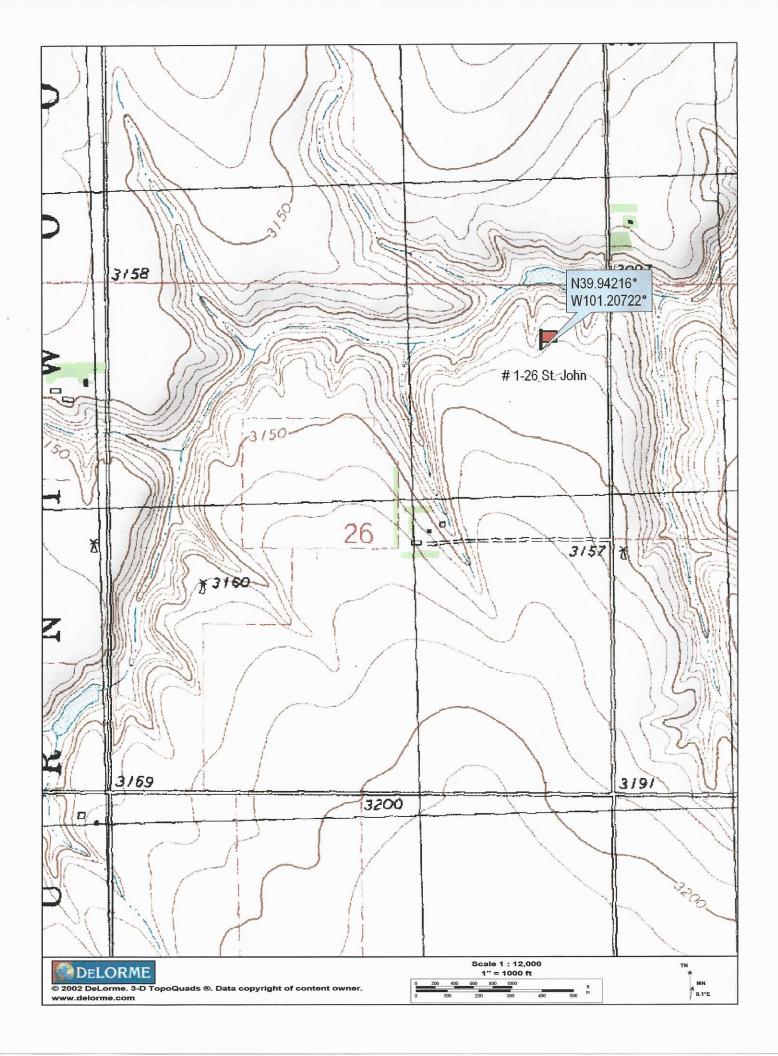

## **Fall & Associates**

Stake and Elevation Service 719 W. 5th Street P.O. Box 404 Cencerdia, KS. 66901

| anger strangering agenties.                                                 | 1-806  | 1-800-536-2821  |                   | Date6-6-14                             |
|-----------------------------------------------------------------------------|--------|-----------------|-------------------|----------------------------------------|
|                                                                             |        |                 |                   | Invoice Number0527141                  |
| FORESTAR PETROLEUM CORP.                                                    | 1-26   | -               | St. John          |                                        |
| Operator                                                                    | Number |                 | Farm Name         |                                        |
| Rawlins-KS                                                                  | 26 1s  | 35w             | 675'FNL 720'FEL   | ·                                      |
| County-State                                                                | S T    | R               | Location          |                                        |
| Forestar Petroleum Corp.<br>1801 Broadway<br>Suite 600<br>Denver, CO. 80202 |        |                 |                   | Elevation 3127 gr.  Ordered By: Justin |
|                                                                             |        | Scale 1"=1000"  | No L              | Lease Road w/                          |
| <b>A</b>                                                                    |        | Tank<br>Battery | * 675             | Electrical/Flow Lines                  |
| N                                                                           | 5      | <u>Stake</u>    |                   |                                        |
|                                                                             |        |                 | X.                | ž                                      |
|                                                                             | 2.1    | 6               |                   |                                        |
|                                                                             |        | 1               | & 4' wood stake o |                                        |
|                                                                             |        |                 |                   |                                        |